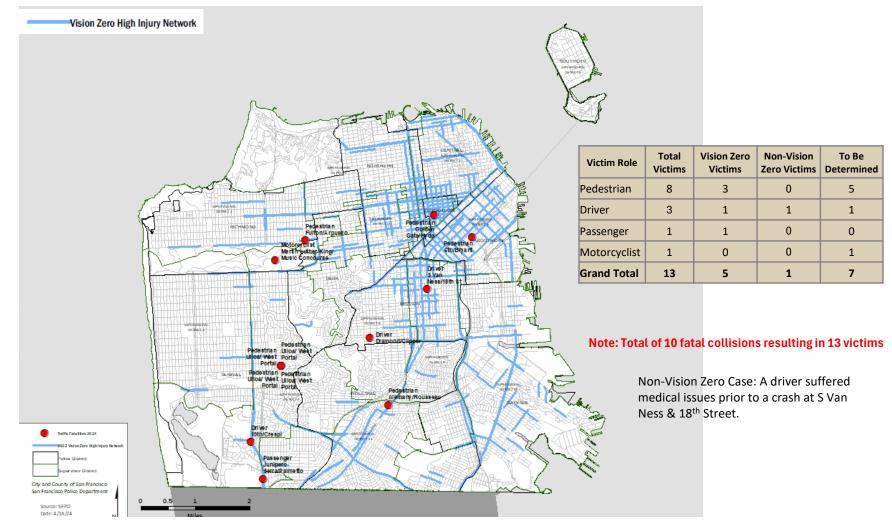

# **SF Traffic Fatalities**

1/1/2024 - 3/31/2024

## **SF Traffic Fatalities**

1/1/2024 - 3/31/2024

Non-Vision Zero Case: A driver suffered medical issues prior to a crash at S Van Ness & 18<sup>th</sup> Street.

Note: Total of 10 fatal collisions resulting in 13 victims

## Total of 10 fatal collisions resulting in 13 victims

1 Non-Vision Zero Case: A driver suffered medical issues prior to a crash at S Van Ness & 18<sup>th</sup> Street.

#### SF Traffic Fatalities from 1/1/2024 - 3/31/2024

| <u>Fatal</u><br>Count | <u>Vision</u><br>Zero | Case Number | <u>Date</u> | Time     | Victim Type  | Age of Victim | Location                               | Collision Type                        | Primary Collision Factor (PCF) * | PCF Description                                      | Hit & Run |
|-----------------------|-----------------------|-------------|-------------|----------|--------------|---------------|----------------------------------------|---------------------------------------|----------------------------------|------------------------------------------------------|-----------|
| 1                     |                       | 240001933   | 1/1/24      | 2026 Hrs | Passenger    | 42            | Junipero Serra/<br>Palmetto            | Solo Vehicle                          | 23152(g)/ 22350 CVC              | DUI/ Speeding                                        | No        |
| 2                     | No                    | 240007549   | 1/4/24      | 1015 Hrs | Driver       | 50            | S Van Ness/ 18th St                    | Veh. vs Parked Veh.<br>vs Parked Veh. | 21658(a) CVC                     | Unsafe Lane Change                                   | No        |
| 3                     | 2                     | 240067872   | 1/31/24     | 0518 Hrs | Pedestrian   | 63            | Fulton/ Arguello                       | Ped. vs Veh.                          | 21950(c) CVC                     | Driver/bicyclist to yield right of way at crosswalks | No        |
| 4                     | 3                     | 240084274   | 2/8/24      | 0106 Hrs | Driver       | 32            | 19th/Crespi                            | Veh. vs Parked Veh.                   | 22350 CVC                        | Speeding                                             | No        |
| 5                     | 4                     | 240084434   | 2/8/24      | 0458 Hrs | Pedestrian   | 31            | 6th/Bryant                             | Ped. vs Veh.                          | 21954(a) CVC                     | Jaywalking                                           | No        |
| 6                     | 5                     | 240124870   | 2/25/24     | 1840 Hrs | Pedestrian   | 76            | Alemany/ Rousseau                      | Veh. vs Ped.                          | 21950(a) CVC                     | Ped. Right of Way                                    | Yes       |
| 7                     | TBD                   | 240137782   | 3/2/24      | 0025 Hrs | Pedestrian   | 41            | Golden Gate/Hyde                       | Veh. vs Ped.                          | 22106 CVC                        | Unsafe turning, stopping and backing                 | Yes       |
| 8                     | TBD                   | 240152047   | 3/8/24      | 1520 Hrs | Motorcyclist | 49            | Martin Luther King/<br>Music Concourse | Solo Vehicle                          | 22350/21800(b)(1)                | Speeding/ Failure to yield                           | No        |
| 9                     | TBD                   | 240169569   | 3/16/24     | 1213 Hrs | Pedestrian   | 40            | Ulloa/ West Portal                     | Veh. vs Ped.                          | 22350/21460(a) CVC               | Speeding/ Crossing double yellow lines               | No        |
| 10                    | TBD                   | 240169569   | 3/16/24     | 1213 Hrs | Pedestrian   | 38            | Ulloa/ West Portal                     | Veh. vs Ped.                          | 22350/21460(a) CVC               | Speeding/ Crossing double yellow lines               | No        |
| 11                    | TBD                   | 240169569   | 3/16/24     | 1213 Hrs | Pedestrian   | 1             | Ulloa/ West Portal                     | Veh. vs Ped.                          | 22350/21460(a) CVC               | Speeding/ Crossing double yellow lines               | No        |
| 12                    | TBD                   | 240169569   | 3/16/24     | 1213 Hrs | Pedestrian   | 0             | Ulloa/ West Portal                     | Veh. vs Ped.                          | 22350/21460(a) CVC               | Speeding/ Crossing double yellow lines               | No        |
| 13                    | TBD                   | 240201553   | 3/30/24     | 1027 Hrs | Driver       | 85            | Diamond/Clipper                        | Veh. vs Parked Veh.                   |                                  |                                                      | No        |

Note: Total of 10 fatal collisions resulting in 13 victims

#### SF Traffic Fatality: 1/1/24 - 3/31/24

| Windles Bala | T-4-11/1-4:   | Vision Zero | Non-Vision   | To Be      |
|--------------|---------------|-------------|--------------|------------|
| Victim Role  | Total Victims | Victims     | Zero Victims | Determined |
| Pedestrian   | 8             | 3           | 0            | 5          |
| Driver       | 3             | 1           | 1            | 1          |
| Passenger    | 1             | 1           | 0            | 0          |
| Motorcyclist | 1             | 0           | 0            | 1          |
| Total        | 13            | 5           | 1            | 7          |