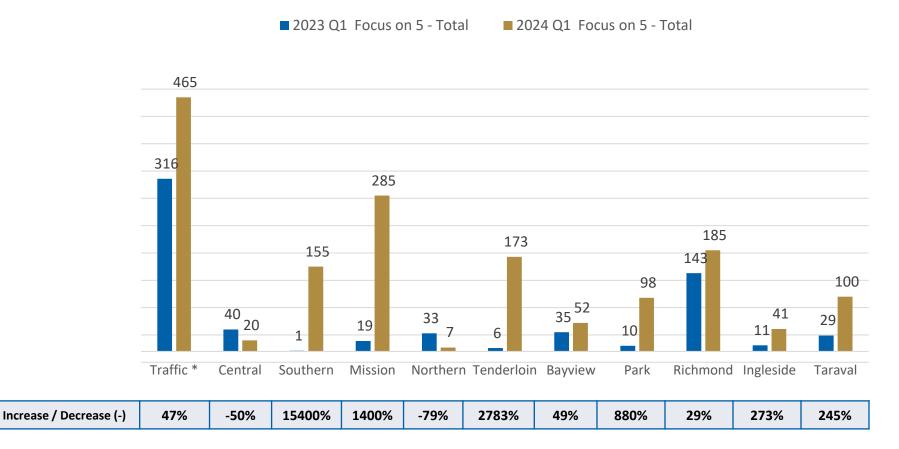

## FOCUS ON FIVE VIOLATION TOTALS BY UNIT

2023 Q1 vs 2024 Q1

Overall Department Wide Totals: > 2023 Q1 Totals: 643

- > 2024 Q1 Totals: 1,581
- Total Increase by 938
- > Total Increase by 146%

### 2023 Q1 2024 Q1

| Unit                               | Focus on 5<br>- Total | Focus on 5<br>- Total | Increase/<br>Decrease (-) | % Increase/<br>Decrease (-) |
|------------------------------------|-----------------------|-----------------------|---------------------------|-----------------------------|
| Traffic *                          | 316                   | 465                   | 149                       | 47%                         |
| Subtotal - Metro<br>Division       | 99                    | 640                   | 541                       | 546%                        |
| Central                            | 40                    | 20                    | -20                       | -50%                        |
| Southern                           | 1                     | 155                   | 154                       | 15400%                      |
| Mission                            | 19                    | 285                   | 266                       | 1400%                       |
| Northern                           | 33                    | 7                     | -26                       | -79%                        |
| Tenderloin                         | 6                     | 173                   | 167                       | 2783%                       |
| Subtotal - Golden<br>Gate Division | 228                   | 476                   | 248                       | 109%                        |
| Bayview                            | 35                    | 52                    | 17                        | 49%                         |
| Park                               | 10                    | 98                    | 88                        | 880%                        |
| Richmond                           | 143                   | 185                   | 42                        | 29%                         |
| Ingleside                          | 11                    | 41                    | 30                        | 273%                        |
| Taraval                            | 29                    | 100                   | 71                        | 245%                        |
| Total                              | 643                   | 1,581                 | 938                       | 146%                        |

|                                    | 2023 Q1               | 2024 Q1               |                           |                             |
|------------------------------------|-----------------------|-----------------------|---------------------------|-----------------------------|
| Unit                               | Focus on 5 -<br>Total | Focus on 5 -<br>Total | Increase/<br>Decrease (-) | % Increase/<br>Decrease (-) |
| Traffic *                          | 316                   | 465                   | 149                       | 47%                         |
| Subtotal - Metro<br>Division       | 99                    | 640                   | 541                       | 546%                        |
| Central                            | 40                    | 20                    | -20                       | -50%                        |
| Southern                           | 1                     | 155                   | 154                       | 15400%                      |
| Mission                            | 19                    | 285                   | 266                       | 1400%                       |
| Northern                           | 33                    | 7                     | -26                       | -79%                        |
| Tenderloin                         | 6                     | 173                   | 167                       | 2783%                       |
| Subtotal - Golden<br>Gate Division | 228                   | 476                   | 248                       | 109%                        |
| Bayview                            | 35                    | 52                    | 17                        | 49%                         |
| Park                               | 10                    | 98                    | 88                        | 880%                        |
| Richmond                           | 143                   | 185                   | 42                        | 29%                         |
| Ingleside                          | 11                    | 41                    | 30                        | 273%                        |
| Taraval                            | 29                    | 100                   | 71                        | 245%                        |
| Total                              | 643                   | 1,581                 | 938                       | 146%                        |