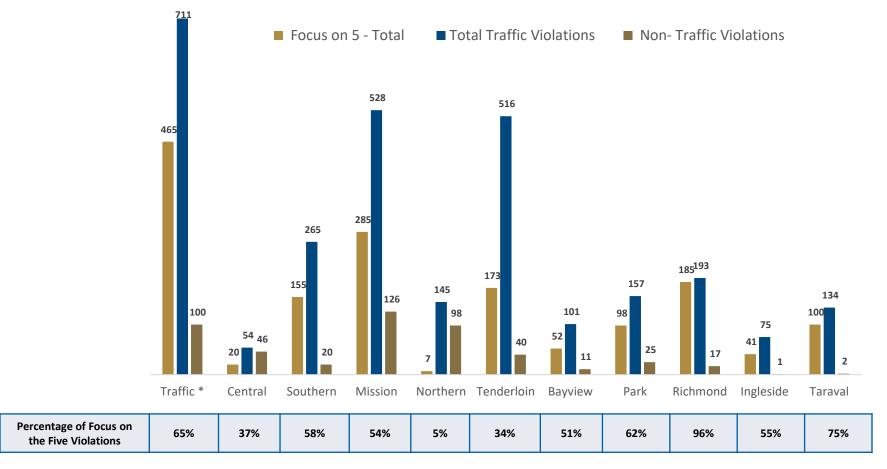

#### Department Wide Traffic Violations Issuance by Division - 1st Quarter of 2024

| Period                  | Unit                | Red Light | Stop Sign | Ped Right<br>of Way | Speeding | Failure to<br>Yield<br>w/Turning | Cell Phone | Unlicensed<br>Driver | Suspended<br>License | Ped<br>Offenses | Bike<br>Offenses | Other<br>Traffic<br>Violations | Total<br>Traffic<br>Violations | Focus on<br>Five -<br>Totals | Focus<br>on Five -<br>% | * Non-<br>Traffic<br>Violations |
|-------------------------|---------------------|-----------|-----------|---------------------|----------|----------------------------------|------------|----------------------|----------------------|-----------------|------------------|--------------------------------|--------------------------------|------------------------------|-------------------------|---------------------------------|
| 1/1/2024 -<br>3/31/2024 | Traffic             | 38        | 171       | 2                   | 76       | 178                              | 78         | 1                    | 1                    | 3               | 0                | 163                            | 711                            | 465                          | 65%                     | 100                             |
| Subtotal - M            | etro Division       | 138       | 137       | 23                  | 142      | 200                              | 40         | 58                   | 19                   | 16              | 3                | 732                            | 1508                           | 640                          | 42%                     | 330                             |
|                         | Central             | 12        | 6         | 0                   | 1        | 1                                | 0          | 9                    | 3                    | 1               | 0                | 21                             | 54                             | 20                           | 37%                     | 46                              |
| 1/1/2024 -              | Southern            | 53        | 73        | 7                   | 9        | 13                               | 5          | 14                   | 0                    | 4               | 1                | 86                             | 265                            | 155                          | 58%                     | 20                              |
| 3/31/2024               | Mission             | 33        | 46        | 14                  | 106      | 86                               | 27         | 9                    | 3                    | 4               | 0                | 200                            | 528                            | 285                          | 54%                     | 126                             |
| 3/31/2024               | Northern            | 3         | 3         | 0                   | 1        | 0                                | 1          | 5                    | 0                    | 0               | 0                | 132                            | 145                            | 7                            | 5%                      | 98                              |
|                         | Tenderloin          | 37        | 9         | 2                   | 25       | 100                              | 7          | 21                   | 13                   | 7               | 2                | 293                            | 516                            | 173                          | 34%                     | 40                              |
| Subtotal - G<br>Divi    | Solden Gate<br>sion | 32        | 148       | 10                  | 258      | 28                               | 38         | 21                   | 4                    | 1               | 3                | 117                            | 660                            | 476                          | 72%                     | 56                              |
|                         | Bayview             | 6         | 24        | 1                   | 17       | 4                                | 12         | 1                    | 1                    | 0               | 0                | 35                             | 101                            | 52                           | 51%                     | 11                              |
| 1/1/2024 -              | Park                | 8         | 71        | 5                   | 6        | 8                                | 10         | 7                    | 1                    | 1               | 2                | 38                             | 157                            | 98                           | 62%                     | 25                              |
| 3/31/2024               | Richmond            | 1         | 0         | 0                   | 181      | 3                                | 0          | 3                    | 0                    | 0               | 0                | 5                              | 193                            | 185                          | 96%                     | 17                              |
| 3,31,2024               | Ingleside           | 2         | 35        | 0                   | 4        | 0                                | 9          | 5                    | 1                    | 0               | 1                | 18                             | 75                             | 41                           | 55%                     | 1                               |
|                         | Taraval             | 15        | 18        | 4                   | 50       | 13                               | 7          | 5                    | 1                    | 0               | 0                | 21                             | 134                            | 100                          | 75%                     | 2                               |
| Dept. Wid<br>Total - 2  |                     | 208       | 456       | 35                  | 476      | 406                              | 156        | 80                   | 24                   | 20              | 6                | 1012                           | 2879                           | 1581                         | 55%                     | 486                             |