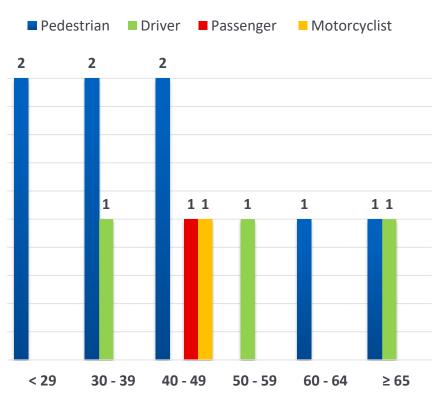

| Victim Age | Pedestrian | Driver | Passenger | Motorcyclist | Grand Total | %     |
|------------|------------|--------|-----------|--------------|-------------|-------|
| < 29       | 2          |        |           |              | 2           | 15.4% |
| 30 - 39    | 2          | 1      |           |              | 3           | 23.1% |
| 40 - 49    | 2          |        | 1         | 1            | 4           | 30.8% |
| 50 - 59    | 0          | 1      |           |              | 1           | 7.7%  |
| 60 - 64    | 1          |        |           |              | 1           | 7.7%  |
| ≥ 65       | 1          | 1      |           |              | 2           | 15.4% |
| Total      | 8          | 3      | 1         | 1            | 13          | 100%  |
| %          | 62%        | 23%    | 8%        | 8%           | 100%        |       |