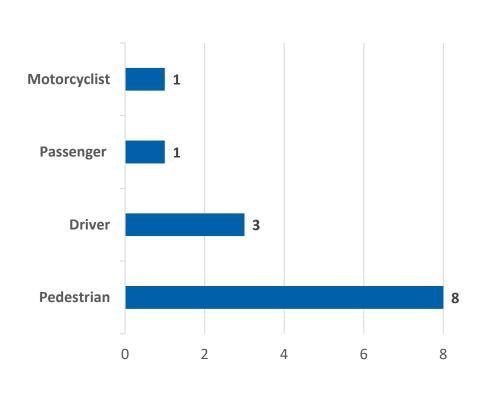

#### SF Traffic Fatality: 1/1/24 - 3/31/24

| Windles Bala | T-4-11/1-4:   | Vision Zero | Non-Vision   | To Be      |
|--------------|---------------|-------------|--------------|------------|
| Victim Role  | Total Victims | Victims     | Zero Victims | Determined |
| Pedestrian   | 8             | 3           | 0            | 5          |
| Driver       | 3             | 1           | 1            | 1          |
| Passenger    | 1             | 1           | 0            | 0          |
| Motorcyclist | 1             | 0           | 0            | 1          |
| Total        | 13            | 5           | 1            | 7          |