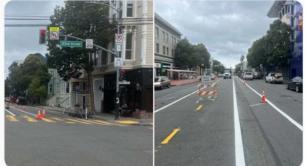

# **Promote Road Safety and Awareness**

 $\label{eq:sppd} \textbf{SFPDTrafficSafety} @ \text{SFTrafficSafety} \cdot \text{May 5} \\ \text{More signage going up on Valencia. Please be aware of the changes.}$ 