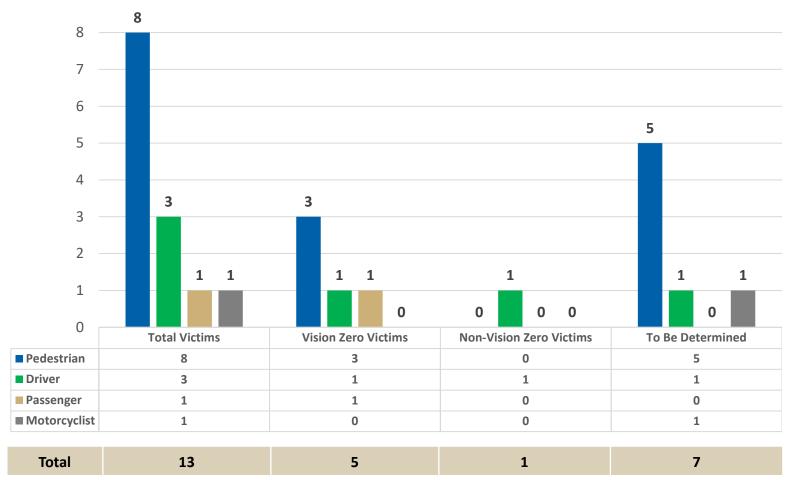

#### SF Traffic Fatality: 1/1/24 - 3/31/24

| Windles Bala | T-4-11/1-4:   | Vision Zero | Non-Vision   | To Be      |
|--------------|---------------|-------------|--------------|------------|
| Victim Role  | Total Victims | Victims     | Zero Victims | Determined |
| Pedestrian   | 8             | 3           | 0            | 5          |
| Driver       | 3             | 1           | 1            | 1          |
| Passenger    | 1             | 1           | 0            | 0          |
| Motorcyclist | 1             | 0           | 0            | 1          |
| Total        | 13            | 5           | 1            | 7          |