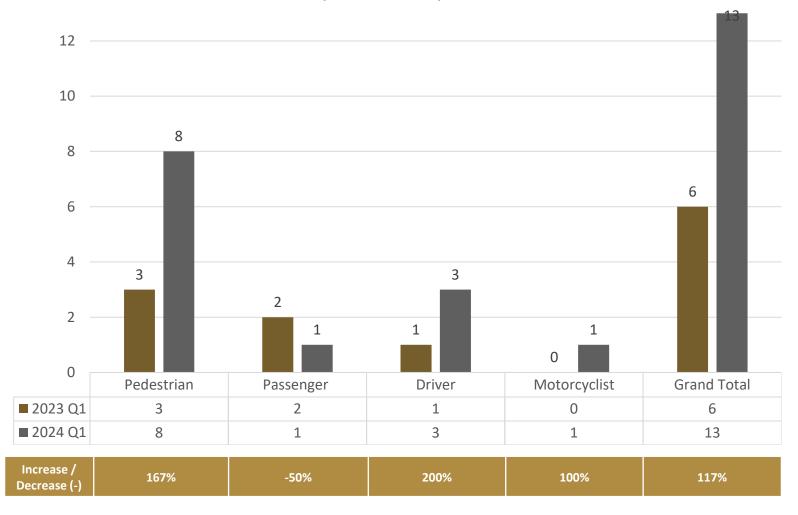

|              | Traffic Fatality Comparison |    |      |  |  |  |  |  |  |  |
|--------------|-----------------------------|----|------|--|--|--|--|--|--|--|
| Victim Type  | % Increase/ Decrease(-)     |    |      |  |  |  |  |  |  |  |
| Pedestrian   | 3                           | 8  | 167% |  |  |  |  |  |  |  |
| Passenger    | 2                           | 1  | -50% |  |  |  |  |  |  |  |
| Driver       | 1                           | 3  | 200% |  |  |  |  |  |  |  |
| Motorcyclist | 0                           | 1  | 100% |  |  |  |  |  |  |  |
| Grand Total  | 6                           | 13 | 117% |  |  |  |  |  |  |  |