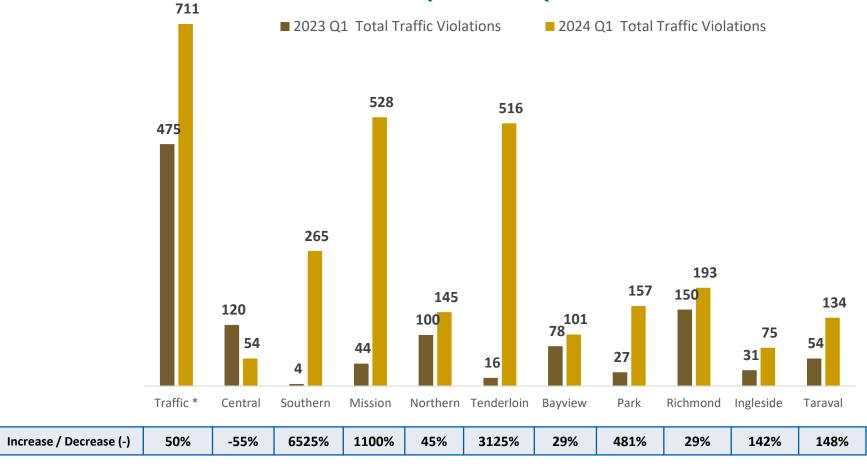

## DEPT. WIDE TRAFFIC VIOLATION ISSUANCE BY UNIT

Overall Department Wide Totals: > 2023 Q1 Totals: 1,099

- > 2024 Q1 Totals: 2,879
- Total Increase by 1,780
- > Total Increase by 162%

|                                    | 2023 Q1                     | 2024 Q1                     |                           |                             |
|------------------------------------|-----------------------------|-----------------------------|---------------------------|-----------------------------|
| Unit                               | Total Traffic<br>Violations | Total Traffic<br>Violations | Increase/<br>Decrease (-) | % Increase/<br>Decrease (-) |
| Traffic *                          | 475                         | 711                         | 236                       | 50%                         |
| Subtotal - Metro<br>Division       | 284                         | 1508                        | 1224                      | 431%                        |
| Central                            | 120                         | 54                          | -66                       | -55%                        |
| Southern                           | 4                           | 265                         | 261                       | 6525%                       |
| Mission                            | 44                          | 528                         | 484                       | 1100%                       |
| Northern                           | 100                         | 145                         | 45                        | 45%                         |
| Tenderloin                         | 16                          | 516                         | 500                       | 3125%                       |
| Subtotal - Golden<br>Gate Division | 340                         | 660                         | 320                       | 94%                         |
| Bayview                            | 78                          | 101                         | 23                        | 29%                         |
| Park                               | 27                          | 157                         | 130                       | 481%                        |
| Richmond                           | 150                         | 193                         | 43                        | 29%                         |
| Ingleside                          | 31                          | 75                          | 44                        | 142%                        |
| Taraval                            | 54                          | 134                         | 80                        | 148%                        |
| Total                              | 1,099                       | 2,879                       | 1,780                     | 162%                        |