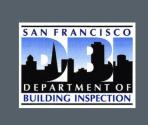

#### **Housing Complaint Statistics – April 2024**

- Housing Inspection Services received
   519 other complaints and responded to
   99% of them within 3 business days in April.
- Housing Inspection Services sent 37
  cases to Director's Hearing and abated
   413 cases with an NOV in April.
- Housing Inspection Services received 32 safety/heat complaints and responded to 81% of them within 1 business day.

Target:

85%