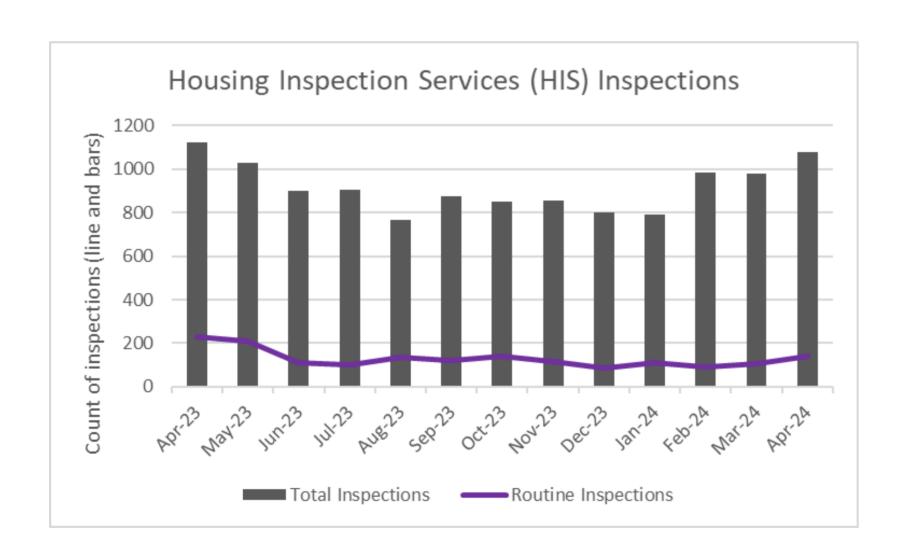

### Housing Inspection Statistics – April 2024

Housing Inspection Services completed **1,080** inspections in April, with **140** of them being routine inspections of multi-family housing.