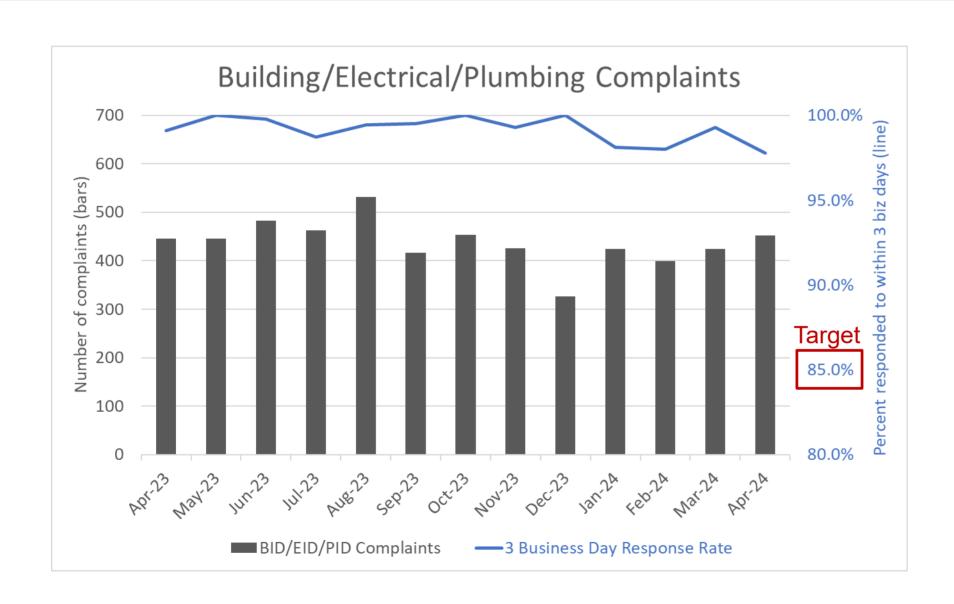

# Building/Electrical/Plumbing Complaint Statistics – April 2024

 The Building, Electrical, and Plumbing Inspection Divisions received 452 complaints in April and responded to 98% of them within 3 business days.