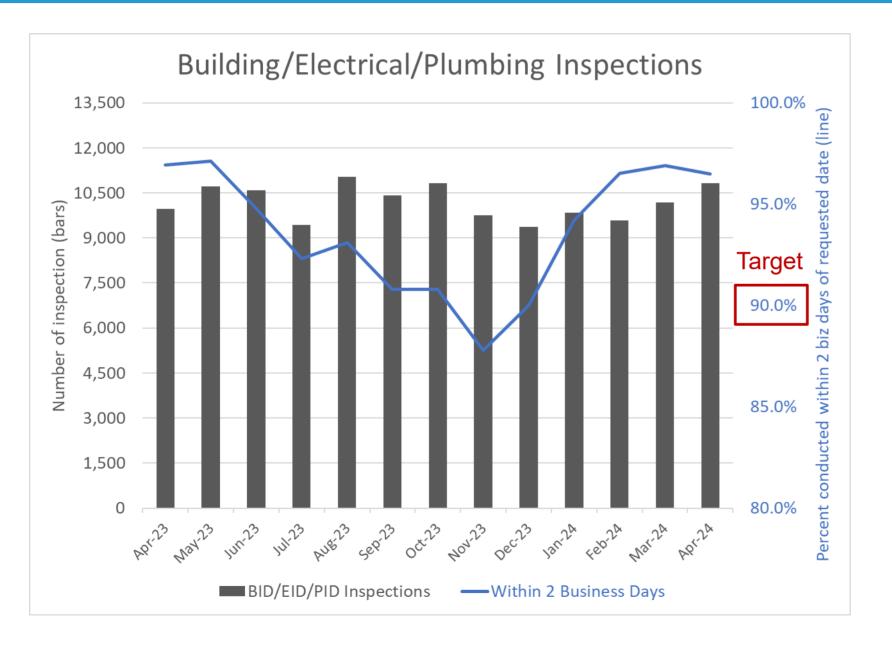

# Building/Electrical/Plumbing Inspection Statistics – April 2024

The Building, Electrical, and Plumbing Inspection Divisions completed **10,814** inspections in April, with **97%** of them conducted within 2 business days of the requested date.