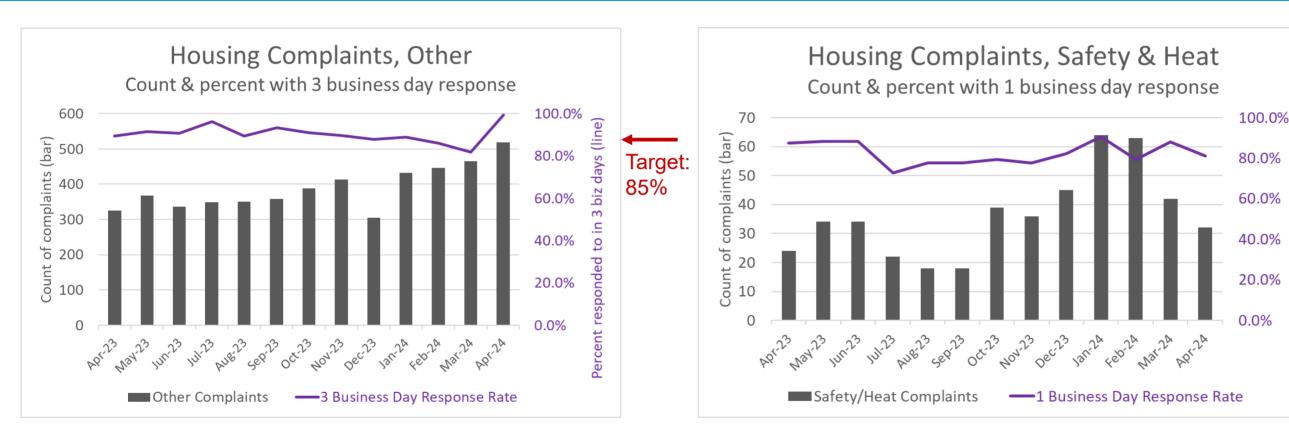

#### **Housing Complaint Statistics – April 2024**

- Housing Inspection Services received
   519 other complaints and responded to
   99% of them within 3 business days in April.
- Housing Inspection Services sent 37
  cases to Director's Hearing and abated
   413 cases with an NOV in April.
- Housing Inspection Services received 32 safety/heat complaints and responded to 81% of them within 1 business day.

Target:

85%