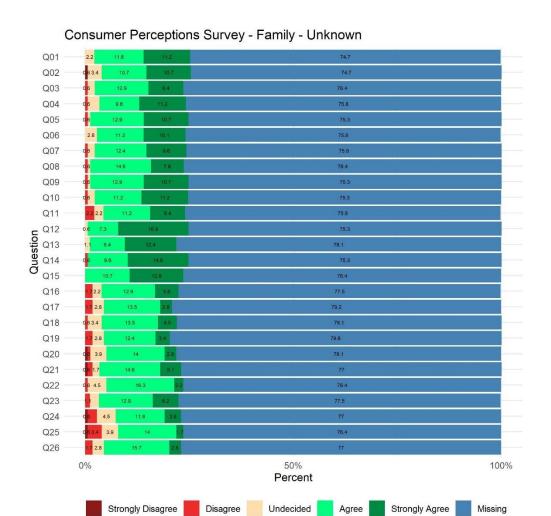

6                       |
| Total Surveyed    | 0     | 6      | 6                       |





**Reporting Unit: Unknown** 

Overall Satisfaction Rate<sup>1</sup>: 91%

Return Rate<sup>2</sup>: N/A

Overall Satisfaction Mean Score<sup>1</sup>: 4.22 (YSS) and 4.35 (YSS-F)

| Completion Status | Youth | Family | Youth/Family<br>Overall |
|-------------------|-------|--------|-------------------------|
| Refused           | 0     | 0      | 0                       |
| Impaired          | 0     | 0      | 0                       |
| Language          | 0     | 0      | 0                       |
| Other             | 0     | 0      | 0                       |
| Completed         | 178   | 178    | 356                     |
| Total Surveyed    | 178   | 178    | 356                     |







# Appendix A – MHSIP

| Q01 | I like the services that I received here.                                                                 |
|-----|-----------------------------------------------------------------------------------------------------------|
| Q02 | If I had other choices, I would still get services from this agency.                                      |
| Q03 | I would recommend this agency to a friend or family member.                                               |
| Q04 | The location of services was convenient (parking, public transportation, distance, etc.).                 |
| Q05 | Staff were willing to see me as often as I felt it was necessary.                                         |
| Q06 | Staff returned my calls within 24 hours.