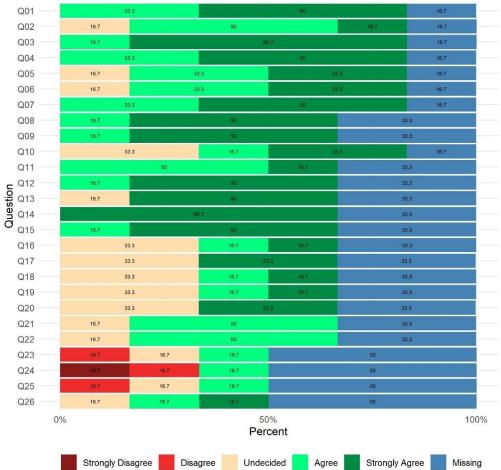

# All CYF Mental Health Programs (YSS & YSS-F)

Overall Satisfaction Rate<sup>1</sup>: 93%

Return Rate<sup>2</sup>: 75%

Overall Satisfaction Mean Score<sup>1</sup>: 4.20 (YSS) and 4.44 (YSS-F)

| Completion Status | Youth | Family | Youth & Family<br>Overall |
|-------------------|-------|--------|---------------------------|
| Refused           | 43    | 64     | 107                       |
| Impaired          | 4     | 0      | 4                         |
| Language          | 0     | 0      | 0                         |
| Other             | 3     | 1      | 4                         |
| Completed         | 337   | 340    | 677                       |
| Total Surveyed    | 387   | 405    | 792                       |