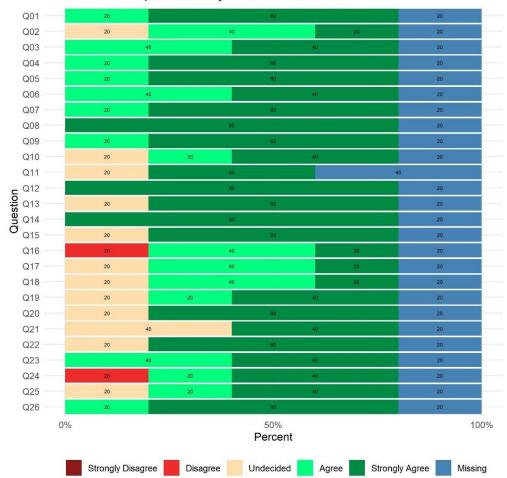

# All CYF Mental Health Programs (YSS & YSS-F)

Overall Satisfaction Rate<sup>1</sup>: 93%

Return Rate<sup>2</sup>: 75%

Overall Satisfaction Mean Score<sup>1</sup>: 4.20 (YSS) and 4.44 (YSS-F)

| Completion Status | Youth | Family | Youth & Family<br>Overall |
|-------------------|-------|--------|---------------------------|
| Refused           | 43    | 64     | 107                       |
| Impaired          | 4     | 0      | 4                         |
| Language          | 0     | 0      | 0                         |
| Other             | 3     | 1      | 4                         |
| Completed         | 337   | 340    | 677                       |
| Total Surveyed    | 387   | 405    | 792                       |