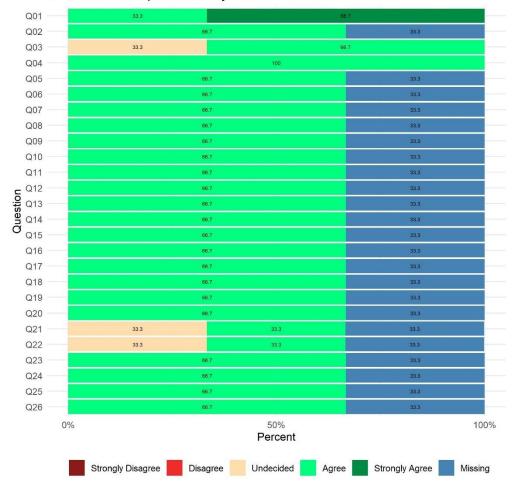

## A Better Way SF Outpatient (38KYOP)

Reporting Unit: 38KYOP

Overall Satisfaction Rate<sup>1</sup>: 75%

Return Rate<sup>2</sup>: 27%

Overall Satisfaction Mean Score<sup>1</sup>: 3.64 (YSS) and 4.66 (YSS-F)

| Completion Status | Youth | Family | Youth/Family<br>Overall |
|-------------------|-------|--------|-------------------------|
| Refused           | 0     | 0      | 0                       |
| Impaired          | 0     | 0      | 0                       |
| Language          | 0     | 0      | 0                       |
| Other             | 0     | 0      | 0                       |
| Completed         | 2     | 2      | 4                       |
| Total Surveyed    | 2     | 2      | 4                       |