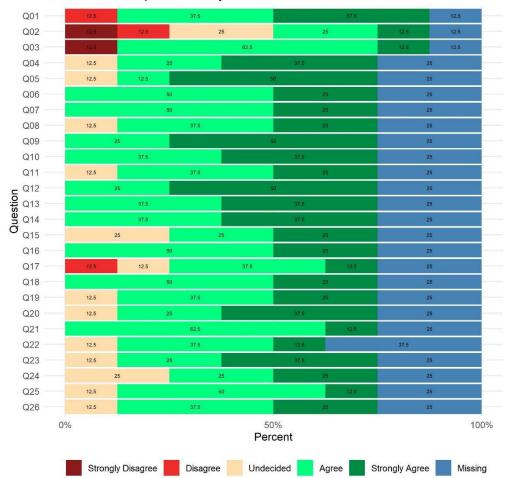

## **Huckleberry Youth Prog Psychsoc (38BU3)**

Reporting Unit: 38BU3

Overall Satisfaction Rate<sup>1</sup>: 88%

Return Rate<sup>2</sup>: 60%

Overall Satisfaction Mean Score<sup>1</sup>: 4.21 (YSS) and 4.49 (YSS-F)

| Completion Status | Youth | Family | Youth/Family<br>Overall |
|-------------------|-------|--------|-------------------------|
| Refused           | 0     | 0      | 0                       |
| Impaired          | 0     | 0      | 0                       |
| Language          | 0     | 0      | 0                       |
| Other             | 0     | 0      | 0                       |
| Completed         | 5     | 4      | 9                       |
| Total Surveyed    | 5     | 4      | 9                       |