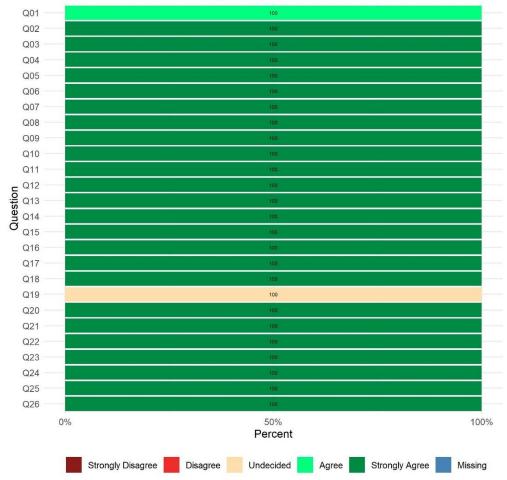

# All CYF Mental Health Programs (YSS & YSS-F)

Overall Satisfaction Rate<sup>1</sup>: 93%

Return Rate<sup>2</sup>: 75%

Overall Satisfaction Mean Score<sup>1</sup>: 4.20 (YSS) and 4.44 (YSS-F)

| Completion Status | Youth | Family | Youth & Family<br>Overall |
|-------------------|-------|--------|---------------------------|
| Refused           | 43    | 64     | 107                       |
| Impaired          | 4     | 0      | 4                         |
| Language          | 0     | 0      | 0                         |
| Other             | 3     | 1      | 4                         |
| Completed         | 337   | 340    | 677                       |
| Total Surveyed    | 387   | 405    | 792                       |