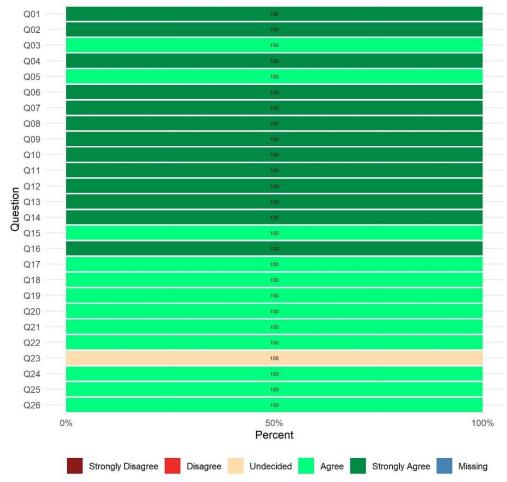

## **Edgewood EPSDT School -Based (885814)**

Reporting Unit: 885814

Overall Satisfaction Rate<sup>1</sup>: 67%

Return Rate<sup>2</sup>: 12%

Overall Satisfaction Mean Score<sup>1</sup>: 4.04 (YSS) and 3.77 (YSS-F)