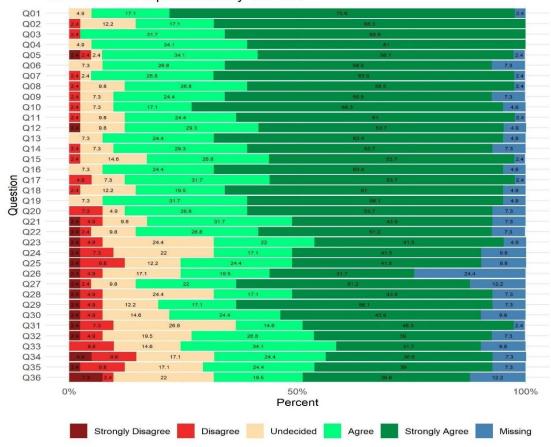

## **Sunset Mental Health OP (38823)**

Reporting Unit: 38823

Overall Satisfaction Rate<sup>1</sup>: 95%

Return Rate<sup>2</sup>: 16%

Overall Satisfaction Mean Score<sup>1</sup>: 4.60

| <b>Completion Status</b> | Adult/Older Adult |
|--------------------------|-------------------|
| Refused                  | 7                 |
| Impaired                 | 0                 |
| Language                 | 0                 |
| Other                    | 0                 |
| Completed                | 19                |
| Total Surveyed           | 26                |