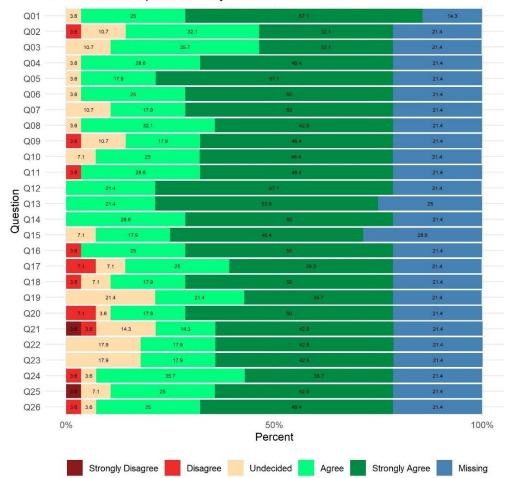

## **EPSDT - Mental Health Service OP (38CY3)**

Reporting Unit: 38CY3

Overall Satisfaction Rate<sup>1</sup>: 96%

Return Rate<sup>2</sup>: 116%

Overall Satisfaction Mean Score<sup>1</sup>: 4.55 (YSS) and N/A (YSS-F)

| Completion Status | Youth | Family | Youth/Family<br>Overall |
|-------------------|-------|--------|-------------------------|
| Refused           | 0     | 0      | 0                       |
| Impaired          | 0     | 0      | 0                       |
| Language          | 0     | 0      | 0                       |
| Other             | 0     | 0      | 0                       |
| Completed         | 28    | 1      | 29                      |
| Total Surveyed    | 28    | 1      | 29                      |