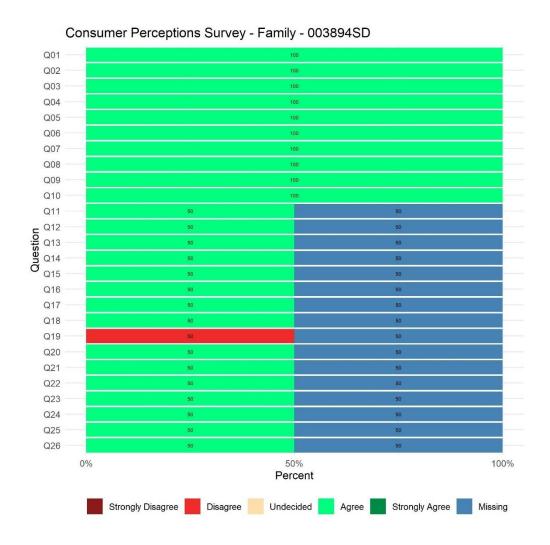

### **Survey Compliance**

Q26

0%

Strongly Disagree

Disagree

| Completion Status | Youth | Family | Youth/Family<br>Overall |
|-------------------|-------|--------|-------------------------|
| Refused           | 0     | 0      | 0                       |
| Impaired          | 0     | 0      | 0                       |
| Language          | 0     | 0      | 0                       |
| Other             | 0     | 0      | 0                       |
| Completed         | 0     | 2      | 2                       |
| Total Surveyed    | 0     | 2      | 2                       |

50%

Percent

Undecided

Agree

Strongly Agree

Consumer Perceptions Survey - Family - 00885819

100%