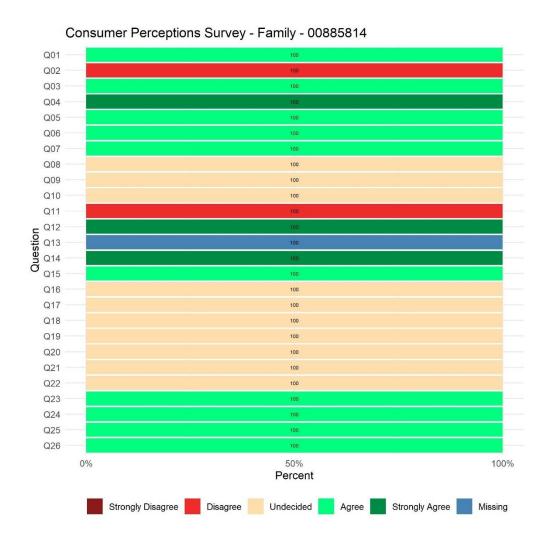

## **Edgewood EPSDT School -Based (885814)**

Reporting Unit: 885814

Overall Satisfaction Rate<sup>1</sup>: 67%

Return Rate<sup>2</sup>: 12%

Overall Satisfaction Mean Score<sup>1</sup>: 4.04 (YSS) and 3.77 (YSS-F)

| Completion Status | Youth | Family | Youth/Family<br>Overall |
|-------------------|-------|--------|-------------------------|
| Refused           | 0     | 0      | 0                       |
| Impaired          | 0     | 0      | 0                       |
| Language          | 0     | 0      | 0                       |
| Other             | 1     | 0      | 1                       |
| Completed         | 2     | 1      | 3                       |
| Total Surveyed    | 3     | 1      | 4                       |