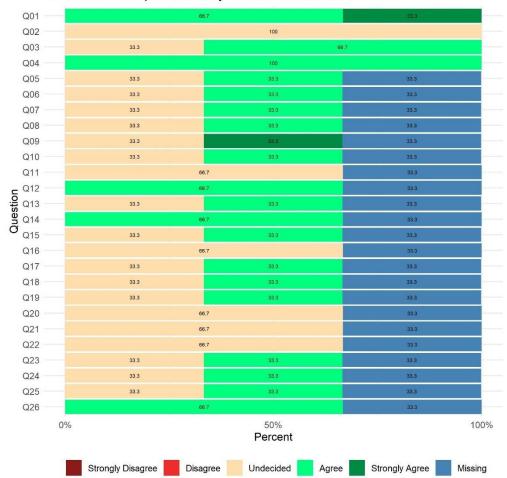

## **Homeless Child Netwk EPSDT (38AS3)**

Reporting Unit: 38AS3

Overall Satisfaction Rate<sup>1</sup>: 86%

Return Rate<sup>2</sup>: 37%

Overall Satisfaction Mean Score<sup>1</sup>: 3.68 (YSS) and 4.29 (YSS-F)

| Completion Status | Youth | Family | Youth/Family<br>Overall |
|-------------------|-------|--------|-------------------------|
| Refused           | 0     | 0      | 0                       |
| Impaired          | 0     | 0      | 0                       |
| Language          | 0     | 0      | 0                       |
| Other             | 0     | 0      | 0                       |
| Completed         | 3     | 4      | 7                       |
| Total Surveyed    | 3     | 4      | 7                       |