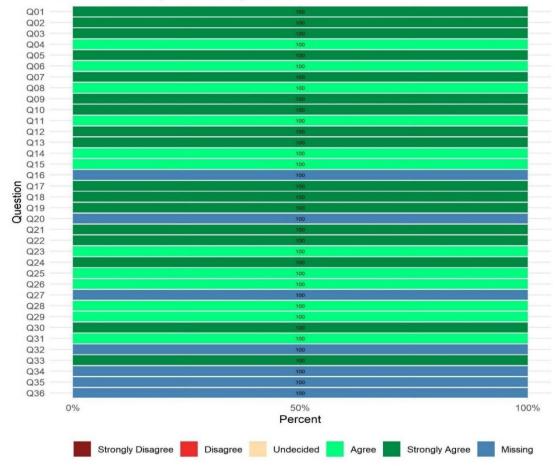

# All CYF Mental Health Programs (YSS & YSS-F)

Overall Satisfaction Rate<sup>1</sup>: 93%

Return Rate<sup>2</sup>: 75%

Overall Satisfaction Mean Score<sup>1</sup>: 4.20 (YSS) and 4.44 (YSS-F)

| Completion Status | Youth | Family | Youth & Family<br>Overall |
|-------------------|-------|--------|---------------------------|
| Refused           | 43    | 64     | 107                       |
| Impaired          | 4     | 0      | 4                         |
| Language          | 0     | 0      | 0                         |
| Other             | 3     | 1      | 4                         |
| Completed         | 337   | 340    | 677                       |
| Total Surveyed    | 387   | 405    | 792                       |