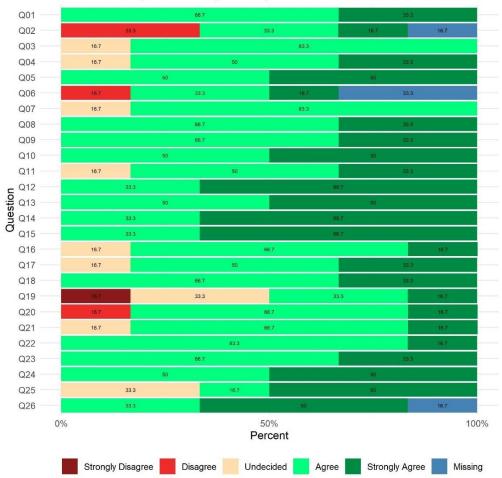

# **BVHP Third Street Children (38516)**

Reporting Unit: 38516

Overall Satisfaction Rate<sup>1</sup>: N/A

Return Rate<sup>2</sup>: N/A

Overall Satisfaction Mean Score<sup>1</sup>: N/A

#### **Survey Compliance**

| Completion Status | Youth | Family | Youth/Family<br>Overall |
|-------------------|-------|--------|-------------------------|
| Refused           | 2     | 5      | 7                       |
| Impaired          | 0     | 0      | 0                       |
| Language          | 0     | 0      | 0                       |
| Other             | 0     | 0      | 0                       |
| Completed         | 0     | 0      | 0                       |
| Total Surveyed    | 2     | 5      | 7                       |