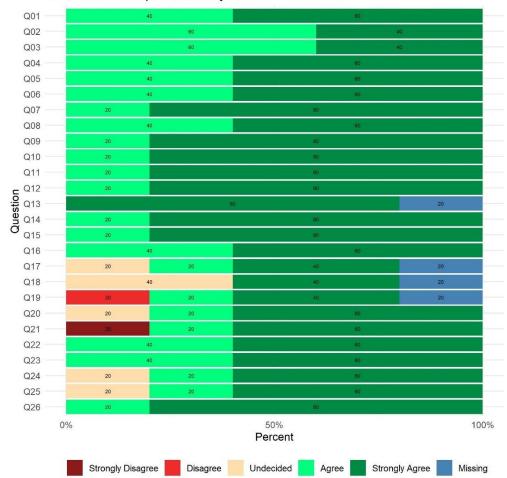

## **CCDC Child Dev Center (38746)**

Reporting Unit: 38746

Overall Satisfaction Rate<sup>1</sup>: 100%

Return Rate<sup>2</sup>: 16%

Overall Satisfaction Mean Score<sup>1</sup>: 4.69 (YSS) and 4.36 (YSS-F)