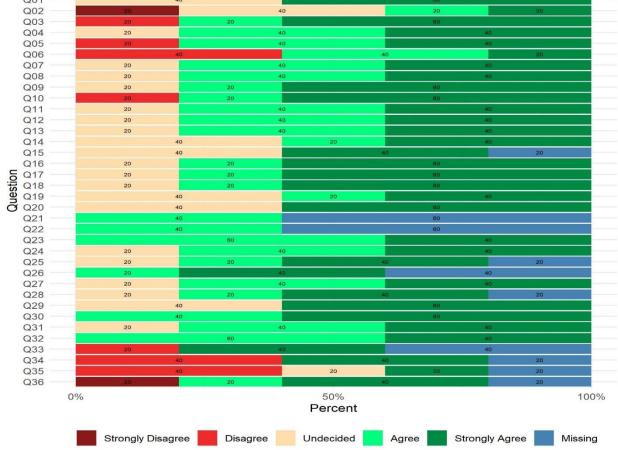

## **Hyde Adult FSP Outpatient (38BRA3)**

Reporting Unit: 38BRA3

Overall Satisfaction Rate<sup>1</sup>: 50%

Return Rate<sup>2</sup>: 74%

Overall Satisfaction Mean Score<sup>1</sup>: 3.79

#### **Survey Compliance**

| <b>Completion Status</b> | Adult/Older Adult |
|--------------------------|-------------------|
| Refused                  | 2                 |
| Impaired                 | 0                 |
| Language                 | 0                 |
| Other                    | 5                 |
| Completed                | 13                |
| Total Surveyed           | 20                |

#### Consumer Perceptions Survey- 38BRA3