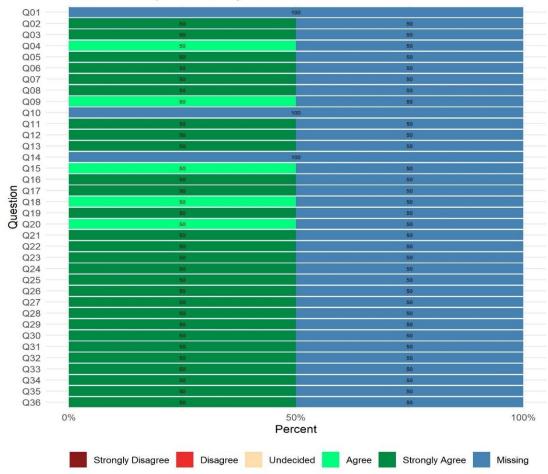

|
| Language                 | 0                 |
| Other                    | 0                 |
| Completed                | 14                |
| Total Surveyed           | 17                |





# CHP-Essex House (38IDOP)

**Reporting Unit: 38IDOP** 

Overall Satisfaction Rate<sup>1</sup>: 100%

Return Rate<sup>2</sup>: 100%

Overall Satisfaction Mean Score<sup>1</sup>: 4.75

#### **Survey Compliance**

| Completion Status | Adult/Older Adult |
|-------------------|-------------------|
| Refused           | 0                 |
| Impaired          | 0                 |
| Language          | 0                 |
| Other             | 0                 |
| Completed         | 2                 |
| Total Surveyed    | 2                 |

#### Consumer Perceptions Survey- 3810DP



### **Citywide Case Management-NOVA (8911NO)**

Reporting Unit: 8911NO

Overall Satisfaction Rate<sup>1</sup>: N/A

Return Rate<sup>2</sup>: 8%

Overall Satisfaction Mean Score<sup>1</sup>: N/A

### **Survey Compliance**

| Completion Status | Adult/Older Adult |
|-------------------|-------------------|
| Refused           | 1                 |
| Impaired          | 0                 |
| Language          | 0                 |
| Other             | 0                 |
| Completed         | 0                 |
| Total Surveyed    | 1                 |

No completed surveys

# <u>Citywide Comm. Response Team (8911-SIP)</u>

Reporting Unit: 8911SIP

Overall Satisfaction Rate<sup>1</sup>: 100%

Return Rate<sup>2</sup>: 500%

#### Overall Satisfaction Mean Score<sup>1</sup>: 4.62

| Completi