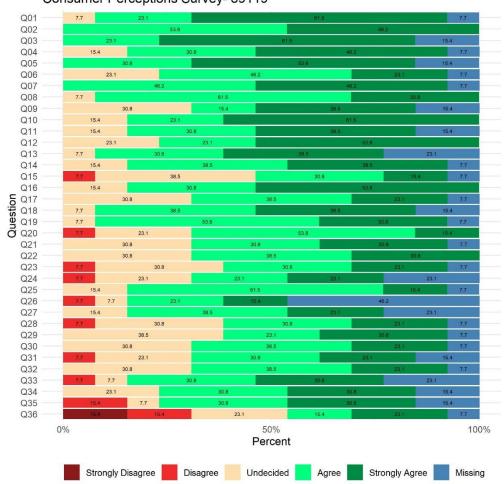

| 0                 |
| Other                    | 2                 |
| Completed                | 35                |
| Total Surveyed           | 56                |

#### Consumer Perceptions Survey- 89113



### **Citywide Forensics (89119)**

Reporting Unit: 89119

Overall Satisfaction Rate<sup>1</sup>: 92%

Return Rate<sup>2</sup>: 39%

Overall Satisfaction Mean Score<sup>1</sup>: 4.29

| <b>Completion Status</b> | Adult/Older Adult |
|--------------------------|-------------------|
| Refused                  | 8                 |
| Impaired                 | 4                 |
| Language                 | 0                 |
| Other                    | 2                 |
| Completed                | 13                |
| Total Surveyed           | 27                |





# Citywide Linkage Team (89114MH)

Reporting Unit: 89114MH

Overall Satisfaction Rate<sup>1</sup>: N/A

Return Rate<sup>2</sup>: 11%

Overall Satisfaction Mean Score<sup>1</sup>: N/A

### **Survey Compliance**

| Completion Status | Adult/Older Adult |
|-------------------|-------------------|
| Refused           | 1                 |
| Impaired          | 0                 |
| Language          | 0                 |
| Other             | 0                 |
| Completed         | 0                 |
| Total Surveyed    | 1                 |

No completed surveys

## **Citywide-Assisted Outpatient (8911AO)**

Reporting Unit: 8911AO

Overall Satisfaction Rate<sup>1</sup>: 100%

Return Rate<sup>2</sup>: 240%

Overall Satisfaction Mean Score<sup>1</sup>: 4.39

| <b>Completion Status</b> | Ad