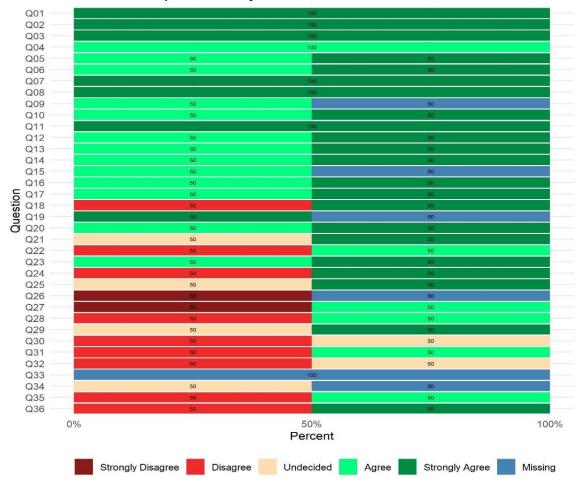

1                 |
| Impaired          | 0                 |
| Language          | 0                 |
| Other             | 0                 |
| Completed         | 0                 |
| Total Surveyed    | 1                 |

No completed surveys

# <u>Citywide Comm. Response Team (8911-SIP)</u>

Reporting Unit: 8911SIP

Overall Satisfaction Rate<sup>1</sup>: 100%

Return Rate<sup>2</sup>: 500%

#### Overall Satisfaction Mean Score<sup>1</sup>: 4.62

| Completion Status | Adult/Older Adult |
|-------------------|-------------------|
| Refused           | 3                 |
| Impaired          | 0                 |
| Language          | 0                 |
| Other             | 0                 |
| Completed         | 2                 |
| Total Surveyed    | 5                 |





### **Citywide Community Response (8911CCR)**

Reporting Unit: 8911CCR

Overall Satisfaction Rate<sup>1</sup>: 95%

Return Rate<sup>2</sup>: 320%

#### Overall Satisfaction Mean Score<sup>1</sup>: 4.35

| Completion Status | Adult/Older Adult |
|-------------------|-------------------|
| Refused           | 12                |
| Impaired          | 0                 |
| Language          | 0                 |
| Other             | 0                 |
| Completed         | 20                |
| Total Surveyed    | 32                |





# Citywide Focus (89113)

Reporting Unit: 89113

Overall Satisfaction Rate<sup>1</sup>: 88%

Return Rate<sup>2</sup>: 30%

Overall Satisfaction Mean Score<sup>1</sup>: 4.50

### **Survey Compliance**

| <b>Completion Status</b> | Adult/Older Adult |
|---