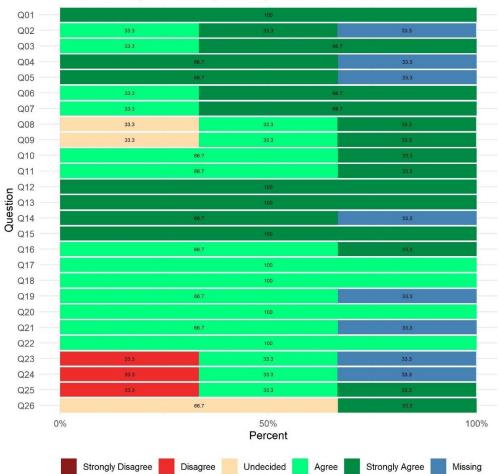

### **Survey Compliance**

Q26

0%

Strongly Disagree

Disagree

| Completion Status | Youth | Family | Youth/Family<br>Overall |
|-------------------|-------|--------|-------------------------|
| Refused           | 0     | 0      | 0                       |
| Impaired          | 0     | 0      | 0                       |
| Language          | 0     | 0      | 0                       |
| Other             | 0     | 0      | 0                       |
| Completed         | 0     | 2      | 2                       |
| Total Surveyed    | 0     | 2      | 2                       |

50%

Percent

Undecided

Agree

Strongly Agree

Consumer Perceptions Survey - Family - 00885819

100%