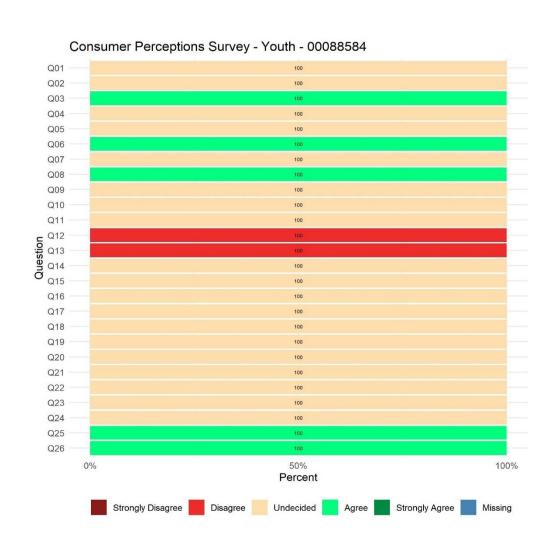

### **EDGEWOOD RESIDENTIAL MHS (88584)**

Reporting Unit: 88584

Overall Satisfaction Rate<sup>1</sup>: 0%

Return Rate<sup>2</sup>: 20%

Overall Satisfaction Mean Score<sup>1</sup>: 3.00 (YSS) and N/A (YSS-F)