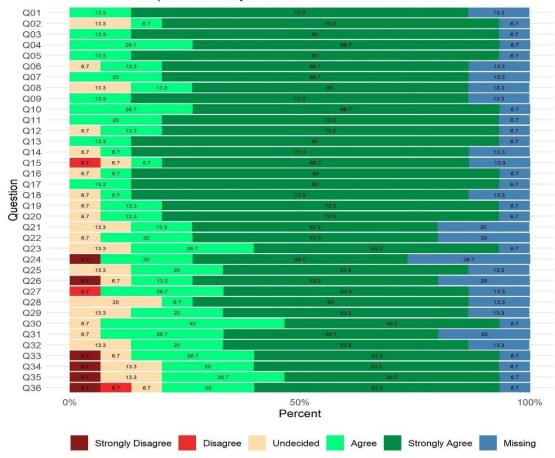

# All CYF Mental Health Programs (YSS & YSS-F)

Overall Satisfaction Rate<sup>1</sup>: 93%

Return Rate<sup>2</sup>: 75%

Overall Satisfaction Mean Score<sup>1</sup>: 4.20 (YSS) and 4.44 (YSS-F)

| Completion Status | Youth | Family | Youth & Family<br>Overall |
|-------------------|-------|--------|---------------------------|
| Refused           | 43    | 64     | 107                       |
| Impaired          | 4     | 0      | 4                         |
| Language          | 0     | 0      | 0                         |
| Other             | 3     | 1      | 4                         |
| Completed         | 337   | 340    | 677                       |
| Total Surveyed    | 387   | 405    | 792                       |