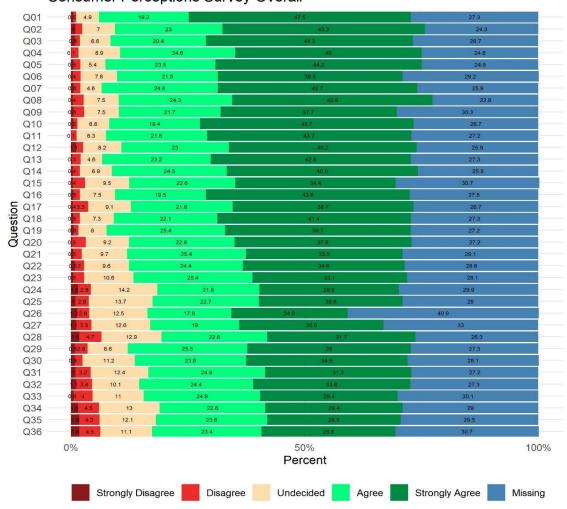

# Consumer Perception Survey (CPS) Overview – Spring 2021

### All AOA, TAY, & CYF Mental Health Programs

Overall Satisfaction Rate<sup>1</sup>: 92%

Overall Return Rate<sup>2</sup>: 70%

Mental Health programs collected both Adult<sup>3</sup> and Youth<sup>4</sup> versions of the Consumer Perception Survey (CPS)<sup>5</sup>. This integrated report combines the data from all survey types to produce overall satisfaction results for Mental Health programs. Please review the separate Adult and Youth reports for item-level detail and additional information about survey results.

Clients served June 21-25, 2021 (Avatar billing): 3279 Clients surveyed: 2293 (792 youth/family and 1501 adults)

Adult satisfaction mean score: 4.40 Youth satisfaction mean score: 4.20 Family satisfaction mean score: 4.44