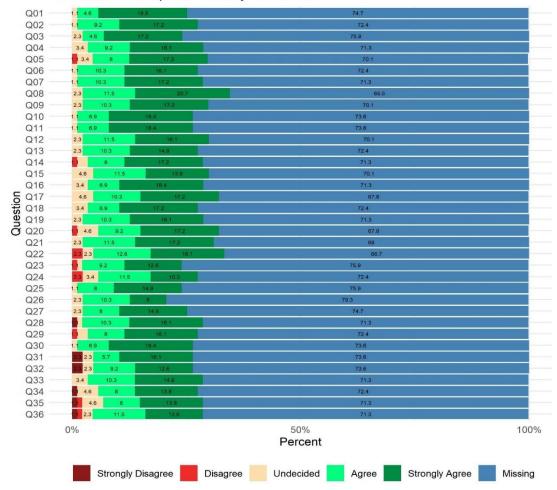

| 0                 |
| Completed                | 1                 |
| Total Surveyed           | 1                 |

#### Consumer Perceptions Survey- Contra C



**Reporting Unit: Unknown** 

Overall Satisfaction Rate<sup>1</sup>: 97%

Return Rate<sup>2</sup>: N/A

Overall Satisfaction Mean Score<sup>1</sup>: 4.56

#### **Survey Compliance**

| <b>Completion Status</b> | Adult/Older Adult |
|--------------------------|-------------------|
| Refused                  | 30                |
| Impaired                 | 2                 |
| Language                 | 0                 |
| Other                    | 4                 |
| Completed                | 87                |
| Total Surveyed           | 123               |

#### Consumer Perceptions Survey- Unknown



# All CYF Mental Health Programs (YSS & YSS-F)

Overall Satisfaction Rate<sup>1</sup>: 93%

Return Rate<sup>2</sup>: 75%

Overall Satisfaction Mean Score<sup>1</sup>: 4.20 (YSS) and 4.44 (YSS-F)

| Completion Status | Youth | Family | Youth & Family<br>Overall |
|-------------------|-------|--------|---------------------------|
| Refused           | 43    | 64     | 107                       |
| Impaired          | 4     | 0      | 4                         |
| Language          | 0     | 0      | 0                         |
| Other             | 3     | 1      | 4                         |
| Completed         | 337   | 340    | 677                       |
| Total Surveyed    | 387   | 405    | 792                       |







## A Better Way SF Outpatient (38KYOP)

Reporting Unit: 38K