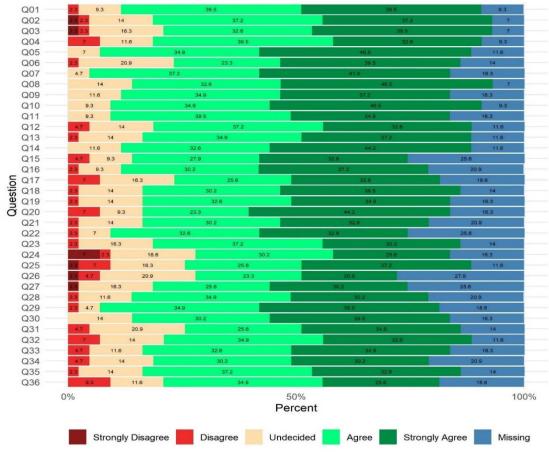

# All CYF Mental Health Programs (YSS & YSS-F)

Overall Satisfaction Rate<sup>1</sup>: 93%

Return Rate<sup>2</sup>: 75%

Overall Satisfaction Mean Score<sup>1</sup>: 4.20 (YSS) and 4.44 (YSS-F)

| Completion Status | Youth | Family | Youth & Family<br>Overall |
|-------------------|-------|--------|---------------------------|
| Refused           | 43    | 64     | 107                       |
| Impaired          | 4     | 0      | 4                         |
| Language          | 0     | 0      | 0                         |
| Other             | 3     | 1      | 4                         |
| Completed         | 337   | 340    | 677                       |
| Total Surveyed    | 387   | 405    | 792                       |