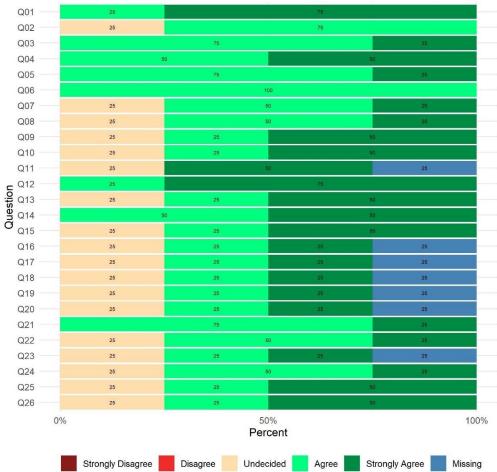

## **Homeless Child Netwk EPSDT-LGBTQ (38AS6)**

Reporting Unit: 38AS6

Overall Satisfaction Rate<sup>1</sup>: 100%

Return Rate<sup>2</sup>: 100%

Overall Satisfaction Mean Score<sup>1</sup>: N/A (YSS) and 4.67 (YSS-F)

| Completion Status | Youth | Family | Youth/Family<br>Overall |
|-------------------|-------|--------|-------------------------|
| Refused           | 0     | 0      | 0                       |
| Impaired          | 0     | 0      | 0                       |
| Language          | 0     | 0      | 0                       |
| Other             | 0     | 0      | 0                       |
| Completed         | 0     | 2      | 2                       |
| Total Surveyed    | 0     | 2      | 2                       |