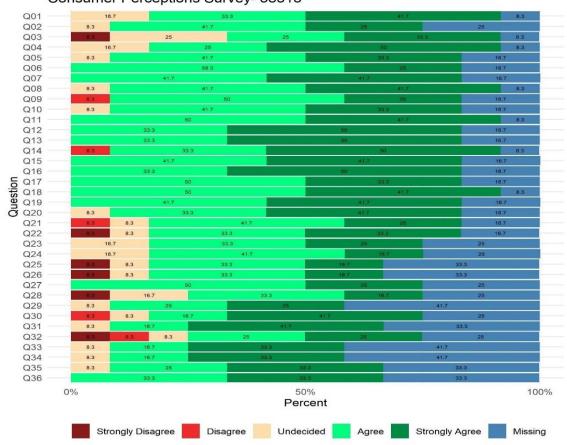

### **Carroll House Resid Geriatric (38541)**

Reporting Unit: 38541

Overall Satisfaction Rate<sup>1</sup>: 100%

Return Rate<sup>2</sup>: 100%

Overall Satisfaction Mean Score<sup>1</sup>: 4.42

| <b>Completion Status</b> | Adult/Older Adult |
|--------------------------|-------------------|
| Refused                  | 0                 |
| Impaired                 | 0                 |
| Language                 | 0                 |
| Other                    | 0                 |
| Completed                | 5                 |
| Total Surveyed           | 5                 |