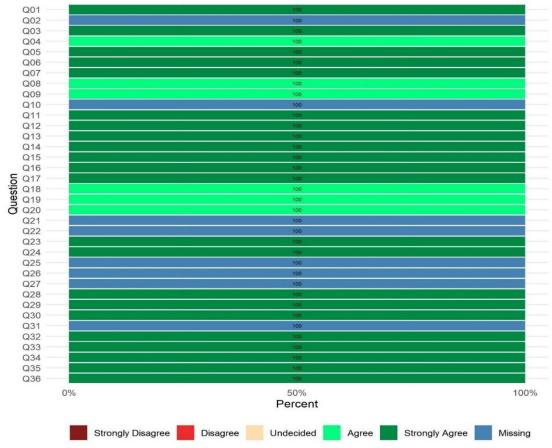

|
| Impaired                 | 0                 |
| Language                 | 0                 |
| Other                    | 0                 |
| Completed                | 1                 |
| Total Surveyed           | 1                 |





Reporting Unit: 38T23

Overall Satisfaction Rate<sup>1</sup>: 100%

Return Rate<sup>2</sup>: N/A

Overall Satisfaction Mean Score<sup>1</sup>: 4.71

| <b>Completion Status</b> | Adult/Older Adult |
|--------------------------|-------------------|
| Refused                  | 0                 |
| Impaired                 | 0                 |
| Language                 | 0                 |
| Other                    | 0                 |
| Completed                | 1                 |
| Total Surveyed           | 1                 |





Reporting Unit: 39BHT3

Overall Satisfaction Rate<sup>1</sup>: 100%

Return Rate<sup>2</sup>: N/A

Overall Satisfaction Mean Score<sup>1</sup>: 4.71

## **Survey Compliance**

| Completion Status | Adult/Older Adult |  |
|-------------------|-------------------|--|
| Refused           | 0                 |  |
| Impaired          | 0                 |  |
| Language          | 0                 |  |
| Other             | 0                 |  |
| Completed         | 1                 |  |
| Total Surveyed    | 1                 |  |



Reporting Unit: 6976-SP

Overall Satisfaction Rate<sup>1</sup>: 100%

Return Rate<sup>2</sup>: N/A

Overall Satisfaction Mean Score<sup>1</sup>: 5.00

#### **Survey Compliance**

| <b>Completion Status</b> | Adult/Older Adult |
|--------------------------|---