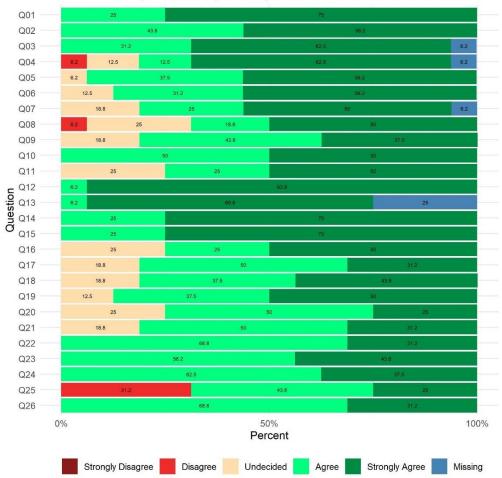

## Edgewood Wrap (SB163) (885819)

Reporting Unit: 885819

Overall Satisfaction Rate<sup>1</sup>: 100%

Return Rate<sup>2</sup>: 15%

Overall Satisfaction Mean Score<sup>1</sup>: N/A (YSS) and 3.82 (YSS-F)

### **Survey Compliance**

Q26

0%

Strongly Disagree

Disagree

| Completion Status | Youth | Family | Youth/Family<br>Overall |
|-------------------|-------|--------|-------------------------|
| Refused           | 0     | 0      | 0                       |
| Impaired          | 0     | 0      | 0                       |
| Language          | 0     | 0      | 0                       |
| Other             | 0     | 0      | 0                       |
| Completed         | 0     | 2      | 2                       |
| Total Surveyed    | 0     | 2      | 2                       |

50%

Percent

Undecided

Agree

Strongly Agree

Consumer Perceptions Survey - Family - 00885819

100%