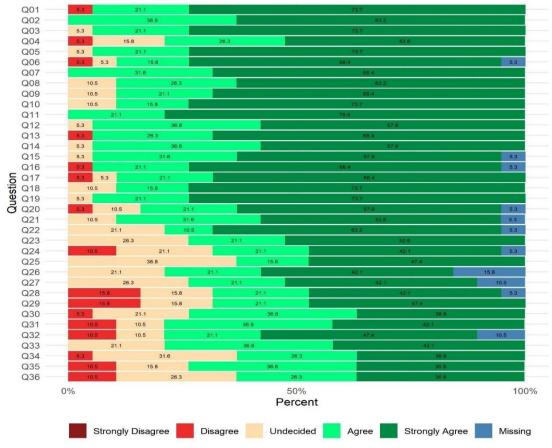

## Westside Community Crisis Clinic (89764)

Reporting Unit: 89764

Overall Satisfaction Rate<sup>1</sup>: 95%

Return Rate<sup>2</sup>: 120%

Overall Satisfaction Mean Score<sup>1</sup>: 4.16

| Adult/Older Adult |
|-------------------|
| 11                |
| 1                 |
| 1                 |
| 3                 |
| 20                |
| 36                |
|                   |