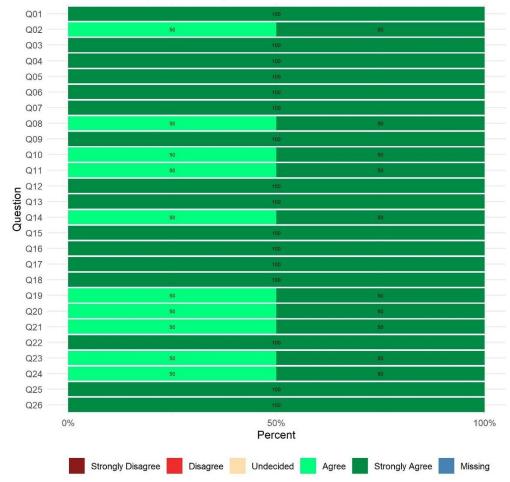

|
| Total Surveyed    | 1     | 0      | 1                       |





# **Instituto ISCS (38LA2)**

Reporting Unit: 38LA2

Overall Satisfaction Rate<sup>1</sup>: 100%

Return Rate<sup>2</sup>: 400%

Overall Satisfaction Mean Score<sup>1</sup>: 4.86 (YSS) and 4.64 (YSS-F)

| Completion Status | Youth | Family | Youth/Family<br>Overall |
|-------------------|-------|--------|-------------------------|
| Refused           | 0     | 0      | 0                       |
| Impaired          | 0     | 0      | 0                       |
| Language          | 0     | 0      | 0                       |
| Other             | 0     | 0      | 0                       |
| Completed         | 2     | 2      | 4                       |
| Total Surveyed    | 2     | 2      | 4                       |









# **Jewish Family Child Scott EPSDT (38AE3)**

Reporting Unit: 38AE3

Overall Satisfaction Rate<sup>1</sup>: 100%

Return Rate<sup>2</sup>: 44%

Overall Satisfaction Mean Score<sup>1</sup>: 5.00 (YSS) and 4.74 (YSS-F)

| Completion Status | Youth | Family | Youth/Family<br>Overall |
|-------------------|-------|--------|-------------------------|
| Refused           | 0     | 0      | 0                       |
| Impaired          | 0     | 0      | 0                       |
| Language          | 0     | 0      | 0                       |
| Other             | 0     | 0      | 0                       |
| Completed         | 1     | 3      | 4                       |
| Total Surveyed    | 1     | 3      | 4                       |









# **Mission Family Center (38016)**

Reporting