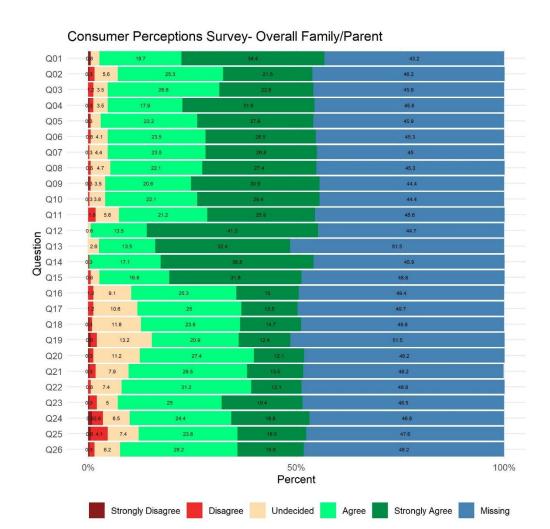

|

#### Consumer Perceptions Survey- Unknown



# All CYF Mental Health Programs (YSS & YSS-F)

Overall Satisfaction Rate<sup>1</sup>: 93%

Return Rate<sup>2</sup>: 75%

Overall Satisfaction Mean Score<sup>1</sup>: 4.20 (YSS) and 4.44 (YSS-F)

| Completion Status | Youth | Family | Youth & Family<br>Overall |
|-------------------|-------|--------|---------------------------|
| Refused           | 43    | 64     | 107                       |
| Impaired          | 4     | 0      | 4                         |
| Language          | 0     | 0      | 0                         |
| Other             | 3     | 1      | 4                         |
| Completed         | 337   | 340    | 677                       |
| Total Surveyed    | 387   | 405    | 792                       |







## A Better Way SF Outpatient (38KYOP)

Reporting Unit: 38KYOP

Overall Satisfaction Rate<sup>1</sup>: 75%

Return Rate<sup>2</sup>: 27%

Overall Satisfaction Mean Score<sup>1</sup>: 3.64 (YSS) and 4.66 (YSS-F)

| Completion Status | Youth | Family | Youth/Family<br>Overall |
|-------------------|-------|--------|-------------------------|
| Refused           | 0     | 0      | 0                       |
| Impaired          | 0     | 0      | 0                       |
| Language          | 0     | 0      | 0                       |
| Other             | 0     | 0      | 0                       |
| Completed         | 2     | 2      | 4                       |
| Total Surveyed    | 2     | 2      | 4                       |







# **AFS Outpatient Program (38GSOP)**

Reporting Unit: 38GS