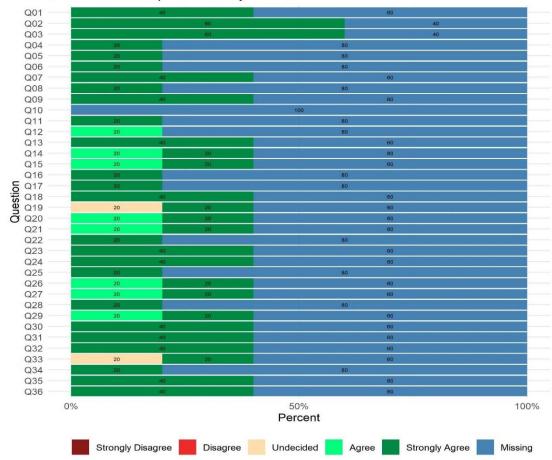

## **Huckleberry Youth Prog Psychsoc (38BU3)**

Reporting Unit: 38BU3

Overall Satisfaction Rate<sup>1</sup>: 100%

Return Rate<sup>2</sup>: 33%

Overall Satisfaction Mean Score<sup>1</sup>: 4.83

| <b>Completion Status</b> | Adult/Older Adult |
|--------------------------|-------------------|
| Refused                  | 0                 |
| Impaired                 | 0                 |
| Language                 | 0                 |
| Other                    | 0                 |
| Completed                | 5                 |
| Total Surveyed           | 5                 |