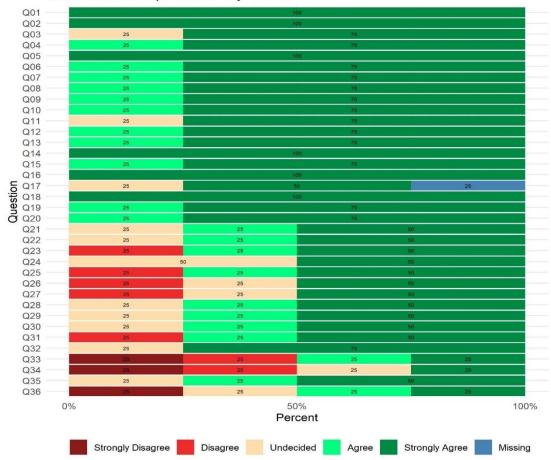

## Mission MH Team 1 (38043)

Reporting Unit: 38043

Overall Satisfaction Rate<sup>1</sup>: 87%

Return Rate<sup>2</sup>: 46%

Overall Satisfaction Mean Score<sup>1</sup>: 4.33

| <b>Completion Status</b> | Adult/Older Adult |
|--------------------------|-------------------|
| Refused                  | 13                |
| Impaired                 | 4                 |
| Language                 | 0                 |
| Other                    | 10                |
| Completed                | 38                |
| Total Surveyed           | 65                |