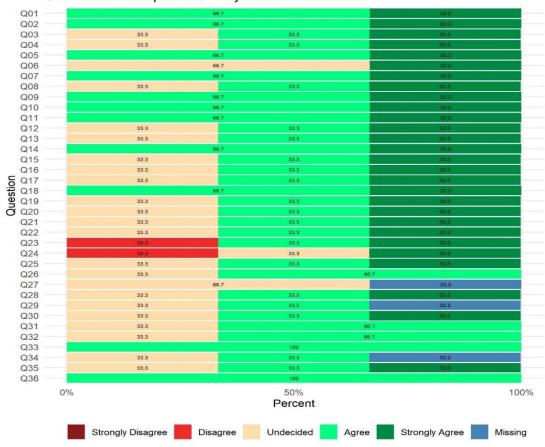

Reporting Unit: 388RA3

Overall Satisfaction Rate<sup>1</sup>: 100%

Return Rate<sup>2</sup>: N/A

Overall Satisfaction Mean Score<sup>1</sup>: 5.00

| <b>Completion Status</b> | Adult/Older Adult |
|--------------------------|-------------------|
| Refused                  | 0                 |
| Impaired                 | 0                 |
| Language                 | 0                 |
| Other                    | 0                 |
| Completed                | 1                 |
| Total Surveyed           | 1                 |

Reporting Unit: 3893-3

Overall Satisfaction Rate<sup>1</sup>: 100%

Return Rate<sup>2</sup>: N/A

Overall Satisfaction Mean Score<sup>1</sup>: 4.05

| <b>Completion Status</b> | Adult/Older Adult |
|--------------------------|-------------------|
| Refused                  | 0                 |
| Impaired                 | 0                 |
| Language                 | 0                 |
| Other                    | 0                 |
| Completed                | 1                 |
| Total Surveyed           | 1                 |