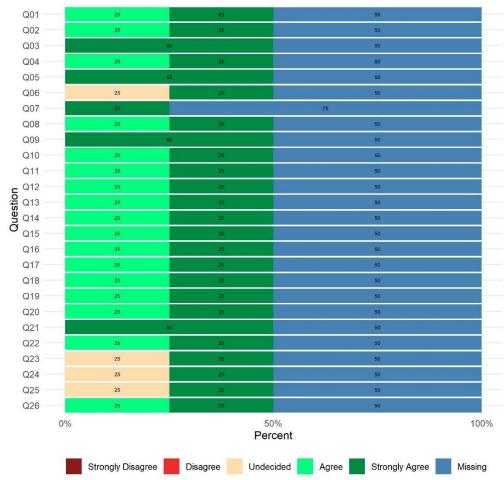

### **Survey Compliance**

Q26

0%

Strongly Disagree

Disagree

| Completion Status | Youth | Family | Youth/Family<br>Overall |
|-------------------|-------|--------|-------------------------|
| Refused           | 0     | 0      | 0                       |
| Impaired          | 0     | 0      | 0                       |
| Language          | 0     | 0      | 0                       |
| Other             | 0     | 0      | 0                       |
| Completed         | 0     | 2      | 2                       |
| Total Surveyed    | 0     | 2      | 2                       |

50%

Percent

Undecided

Agree

Strongly Agree

Consumer Perceptions Survey - Family - 00885819

100%