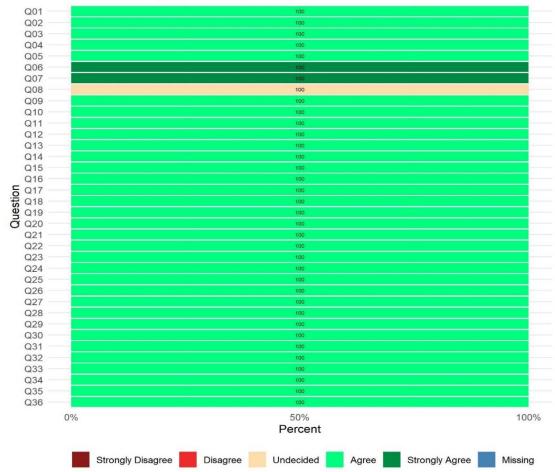

# All CYF Mental Health Programs (YSS & YSS-F)

Overall Satisfaction Rate<sup>1</sup>: 93%

Return Rate<sup>2</sup>: 75%

Overall Satisfaction Mean Score<sup>1</sup>: 4.20 (YSS) and 4.44 (YSS-F)

| Completion Status | Youth | Family | Youth & Family<br>Overall |
|-------------------|-------|--------|---------------------------|
| Refused           | 43    | 64     | 107                       |
| Impaired          | 4     | 0      | 4                         |
| Language          | 0     | 0      | 0                         |
| Other             | 3     | 1      | 4                         |
| Completed         | 337   | 340    | 677                       |
| Total Surveyed    | 387   | 405    | 792                       |