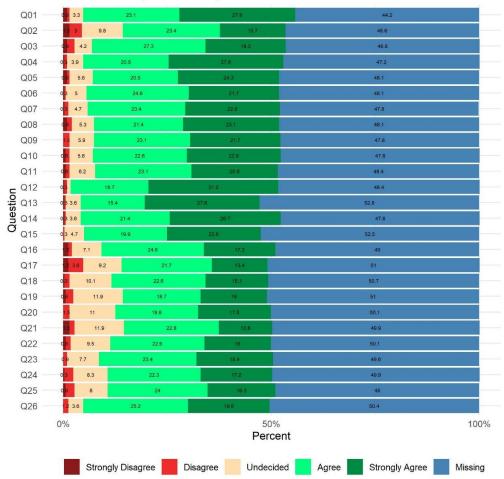

23               |

#### Consumer Perceptions Survey- Unknown



# All CYF Mental Health Programs (YSS & YSS-F)

Overall Satisfaction Rate<sup>1</sup>: 93%

Return Rate<sup>2</sup>: 75%

Overall Satisfaction Mean Score<sup>1</sup>: 4.20 (YSS) and 4.44 (YSS-F)

| Completion Status | Youth | Family | Youth & Family<br>Overall |
|-------------------|-------|--------|---------------------------|
| Refused           | 43    | 64     | 107                       |
| Impaired          | 4     | 0      | 4                         |
| Language          | 0     | 0      | 0                         |
| Other             | 3     | 1      | 4                         |
| Completed         | 337   | 340    | 677                       |
| Total Surveyed    | 387   | 405    | 792                       |







## A Better Way SF Outpatient (38KYOP)

Reporting Unit: 38KYOP

Overall Satisfaction Rate<sup>1</sup>: 75%

Return Rate<sup>2</sup>: 27%

Overall Satisfaction Mean Score<sup>1</sup>: 3.64 (YSS) and 4.66 (YSS-F)

| Completion Status | Youth | Family | Youth/Family<br>Overall |
|-------------------|-------|--------|-------------------------|
| Refused           | 0     | 0      | 0                       |
| Impaired          | 0     | 0      | 0                       |
| Language          | 0     | 0      | 0                       |
| Other             | 0     | 0      | 0                       |
| Completed         | 2     | 2      | 4                       |
| Total Surveyed    | 2     | 2      | 4                       |







# **AFS Outpatient Program (38GSOP)**

Reporting Unit: 38