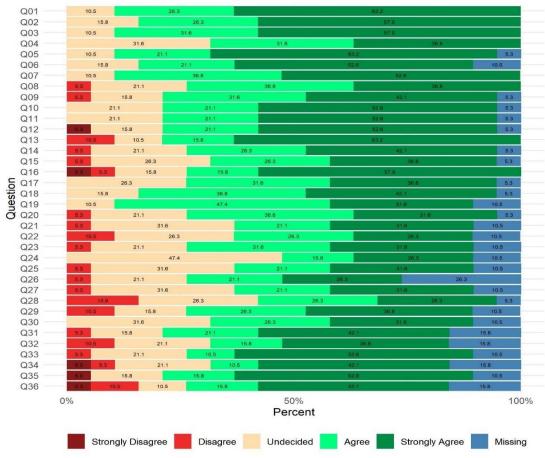

### FSA Older Adult INT Case MGM (382213)

Reporting Unit: 382213

Overall Satisfaction Rate<sup>1</sup>: 89%

Return Rate<sup>2</sup>: 208%

Overall Satisfaction Mean Score<sup>1</sup>: 4.29

| <b>Completion Status</b> | Adult/Older Adult |
|--------------------------|-------------------|
| Refused                  | 5                 |
| Impaired                 | 3                 |
| Language                 | 0                 |
| Other                    | 0                 |
| Completed                | 19                |
| Total Surveyed           | 27                |