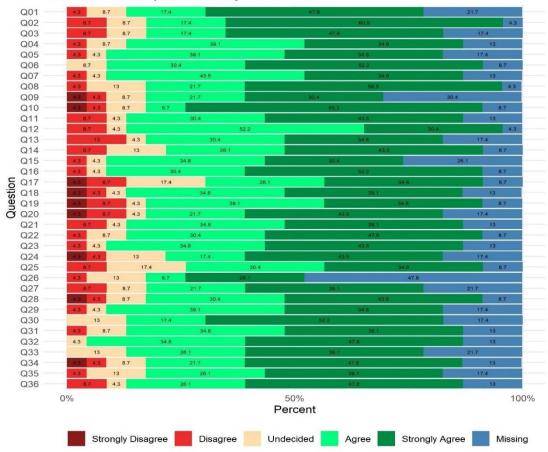

ompleted                | 3                 |
| Total Surveyed           | 15                |

#### Consumer Perceptions Survey- 8985-1



### **Conard House Outpatient Services (89492)**

Reporting Unit: 89492

Overall Satisfaction Rate<sup>1</sup>: 82%

Return Rate<sup>2</sup>: 126%

Overall Satisfaction Mean Score<sup>1</sup>: 4.25

### **Survey Compliance**

| <b>Completion Status</b> | Adult/Older Adult |
|--------------------------|-------------------|
| Refused                  | 13                |
| Impaired                 | 13                |
| Language                 | 0                 |
| Other                    | 5                 |
| Completed                | 23                |
| Total Surveyed           | 54                |

#### Consumer Perceptions Survey- 89492



### **Conard Rep Payee Services (8949RP)**

Reporting Unit: 8949RP

Overall Satisfaction Rate<sup>1</sup>: 85%

Return Rate<sup>2</sup>: N/A

Overall Satisfaction Mean Score<sup>1</sup>: 4.25

| Completion Status | Adult/Older Adult |
|-------------------|-------------------|
| Refused           | 35                |
| Impaired          | 7                 |
| Language          | 0                 |
| Other             | 7                 |
| Completed         | 43                |
| Total Surveyed    | 92                |





## **Cooperative Apartment P.P Opt (3838OP)**

Reporting Unit: 3838OP

Overall Satisfaction Rate<sup>1</sup>: 100%

Return Rate<sup>2</sup>: 86%

Overall Satisfaction Mean Score<sup>1</sup>: 4.75

| <b>Completion Status</b> | Adult/Older Adult |
|-----------------