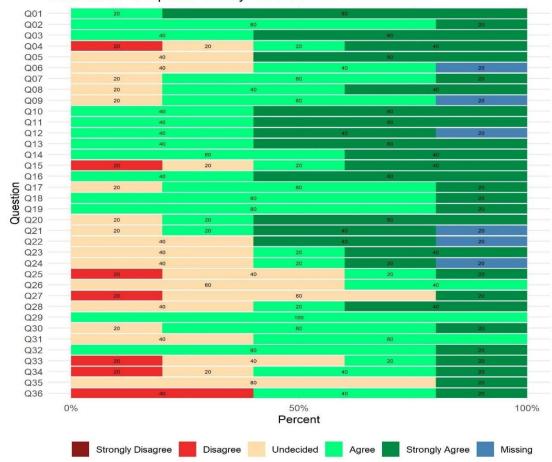

# All CYF Mental Health Programs (YSS & YSS-F)

Overall Satisfaction Rate<sup>1</sup>: 93%

Return Rate<sup>2</sup>: 75%

Overall Satisfaction Mean Score<sup>1</sup>: 4.20 (YSS) and 4.44 (YSS-F)

| Completion Status | Youth | Family | Youth & Family<br>Overall |
|-------------------|-------|--------|---------------------------|
| Refused           | 43    | 64     | 107                       |
| Impaired          | 4     | 0      | 4                         |
| Language          | 0     | 0      | 0                         |
| Other             | 3     | 1      | 4                         |
| Completed         | 337   | 340    | 677                       |
| Total Surveyed    | 387   | 405    | 792                       |