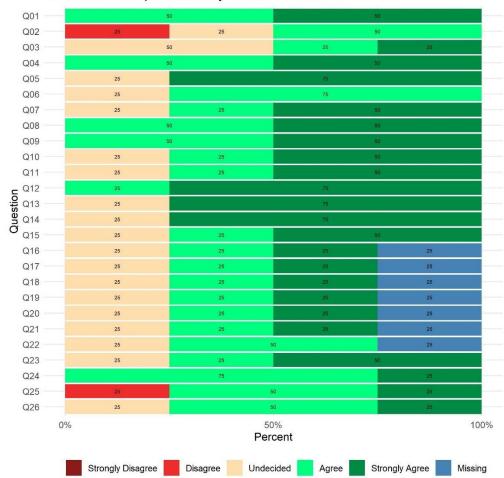

## **FSA Full Circle Family (38LH01)**

Reporting Unit: 38LH01

Overall Satisfaction Rate<sup>1</sup>: 100%

Return Rate<sup>2</sup>: 86%

Overall Satisfaction Mean Score<sup>1</sup>: 4.25 (YSS) and 4.70 (YSS-F)

| Completion Status | Youth | Family | Youth/Family<br>Overall |
|-------------------|-------|--------|-------------------------|
| Refused           | 3     | 7      | 10                      |
| Impaired          | 0     | 0      | 0                       |
| Language          | 0     | 0      | 0                       |
| Other             | 0     | 0      | 0                       |
| Completed         | 6     | 8      | 14                      |
| Total Surveyed    | 9     | 15     | 24                      |