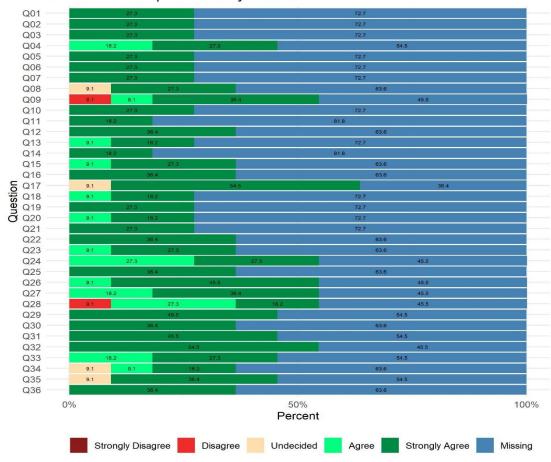

# All CYF Mental Health Programs (YSS & YSS-F)

Overall Satisfaction Rate<sup>1</sup>: 93%

Return Rate<sup>2</sup>: 75%

Overall Satisfaction Mean Score<sup>1</sup>: 4.20 (YSS) and 4.44 (YSS-F)

| Completion Status | Youth | Family | Youth & Family<br>Overall |
|-------------------|-------|--------|---------------------------|
| Refused           | 43    | 64     | 107                       |
| Impaired          | 4     | 0      | 4                         |
| Language          | 0     | 0      | 0                         |
| Other             | 3     | 1      | 4                         |
| Completed         | 337   | 340    | 677                       |
| Total Surveyed    | 387   | 405    | 792                       |