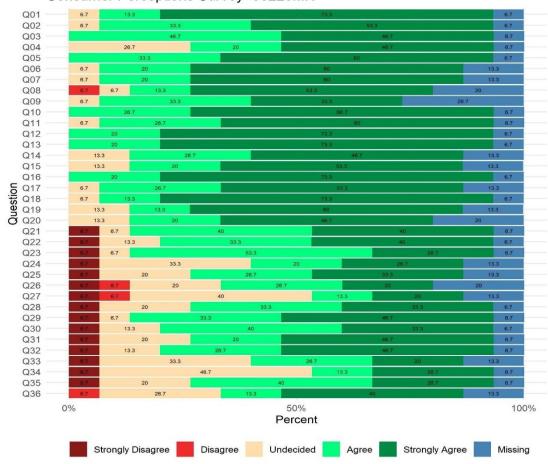

## **FSA Adult Care Management (38220P)**

Reporting Unit: 3822OP

Overall Satisfaction Rate<sup>1</sup>: 100%

Return Rate<sup>2</sup>: 92%

Overall Satisfaction Mean Score<sup>1</sup>: 4.59

| Completion Status | Adult/Older Adult |
|-------------------|-------------------|
| Refused           | 6                 |
| Impaired          | 2                 |
| Language          | 0                 |
| Other             | 2                 |
| Completed         | 12                |
| Total Surveyed    | 22                |