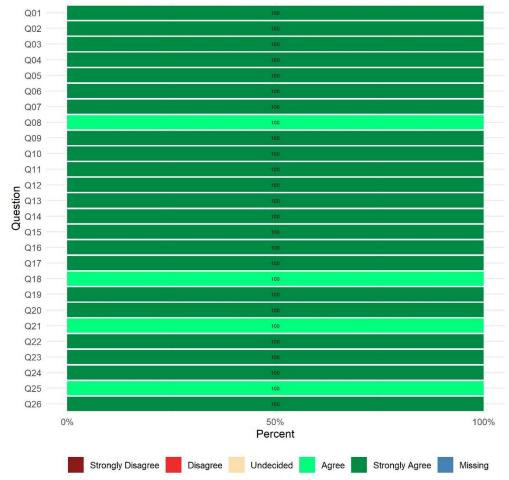

### **Survey Compliance**

Q26

0%

Strongly Disagree

Disagree

| Completion Status | Youth | Family | Youth/Family<br>Overall |
|-------------------|-------|--------|-------------------------|
| Refused           | 0     | 0      | 0                       |
| Impaired          | 0     | 0      | 0                       |
| Language          | 0     | 0      | 0                       |
| Other             | 0     | 0      | 0                       |
| Completed         | 0     | 2      | 2                       |
| Total Surveyed    | 0     | 2      | 2                       |

50%

Percent

Undecided

Agree

Strongly Agree

Consumer Perceptions Survey - Family - 00885819

100%