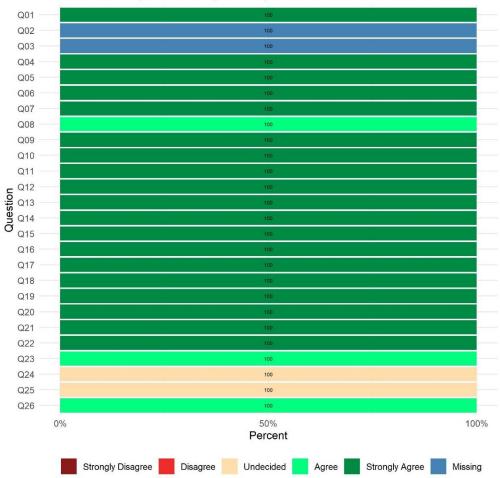

# All CYF Mental Health Programs (YSS & YSS-F)

Overall Satisfaction Rate<sup>1</sup>: 93%

Return Rate<sup>2</sup>: 75%

Overall Satisfaction Mean Score<sup>1</sup>: 4.20 (YSS) and 4.44 (YSS-F)

| Completion Status | Youth | Family | Youth & Family<br>Overall |
|-------------------|-------|--------|---------------------------|
| Refused           | 43    | 64     | 107                       |
| Impaired          | 4     | 0      | 4                         |
| Language          | 0     | 0      | 0                         |
| Other             | 3     | 1      | 4                         |
| Completed         | 337   | 340    | 677                       |
| Total Surveyed    | 387   | 405    | 792                       |