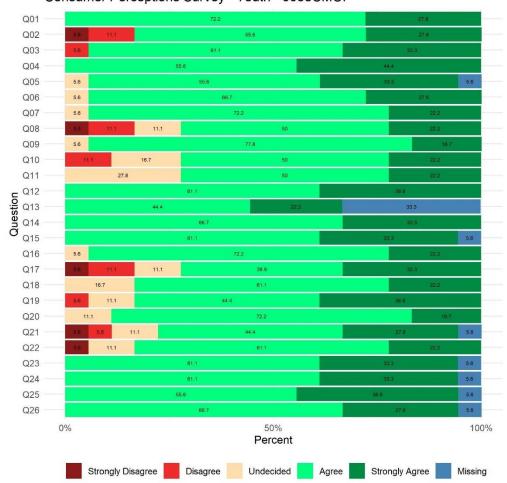

# All CYF Mental Health Programs (YSS & YSS-F)

Overall Satisfaction Rate<sup>1</sup>: 93%

Return Rate<sup>2</sup>: 75%

Overall Satisfaction Mean Score<sup>1</sup>: 4.20 (YSS) and 4.44 (YSS-F)

| Completion Status | Youth | Family | Youth & Family<br>Overall |
|-------------------|-------|--------|---------------------------|
| Refused           | 43    | 64     | 107                       |
| Impaired          | 4     | 0      | 4                         |
| Language          | 0     | 0      | 0                         |
| Other             | 3     | 1      | 4                         |
| Completed         | 337   | 340    | 677                       |
| Total Surveyed    | 387   | 405    | 792                       |