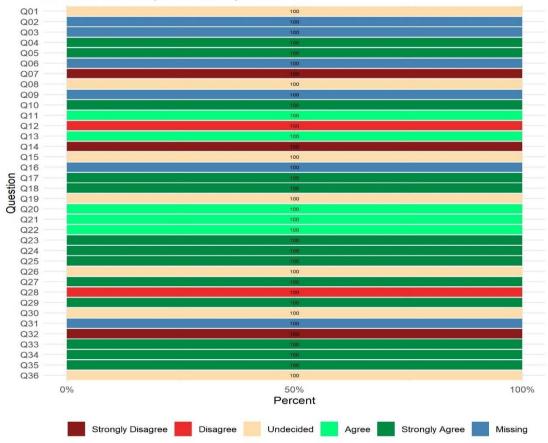

# All CYF Mental Health Programs (YSS & YSS-F)

Overall Satisfaction Rate<sup>1</sup>: 93%

Return Rate<sup>2</sup>: 75%

Overall Satisfaction Mean Score<sup>1</sup>: 4.20 (YSS) and 4.44 (YSS-F)

| Completion Status | Youth | Family | Youth & Family<br>Overall |
|-------------------|-------|--------|---------------------------|
| Refused           | 43    | 64     | 107                       |
| Impaired          | 4     | 0      | 4                         |
| Language          | 0     | 0      | 0                         |
| Other             | 3     | 1      | 4                         |
| Completed         | 337   | 340    | 677                       |
| Total Surveyed    | 387   | 405    | 792                       |