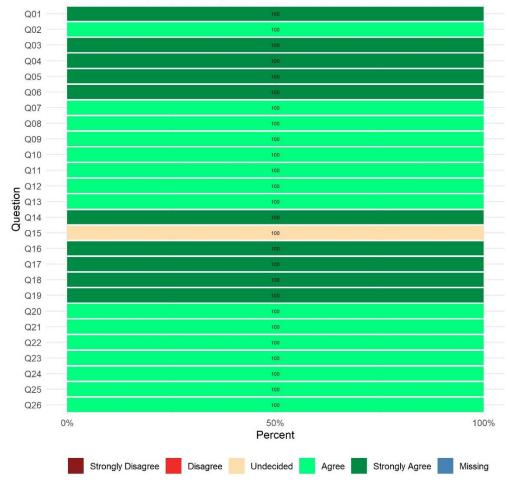

## Edgewood Wrap (SB163) (885819)

Reporting Unit: 885819

Overall Satisfaction Rate<sup>1</sup>: 100%

Return Rate<sup>2</sup>: 15%

Overall Satisfaction Mean Score<sup>1</sup>: N/A (YSS) and 3.82 (YSS-F)

### **Survey Compliance**

Q26

0%

Strongly Disagree

Disagree

| Completion Status | Youth | Family | Youth/Family<br>Overall |
|-------------------|-------|--------|-------------------------|
| Refused           | 0     | 0      | 0                       |
| Impaired          | 0     | 0      | 0                       |
| Language          | 0     | 0      | 0                       |
| Other             | 0     | 0      | 0                       |
| Completed         | 0     | 2      | 2                       |
| Total Surveyed    | 0     | 2      | 2                       |

50%

Percent

Undecided

Agree

Strongly Agree

Consumer Perceptions Survey - Family - 00885819

100%