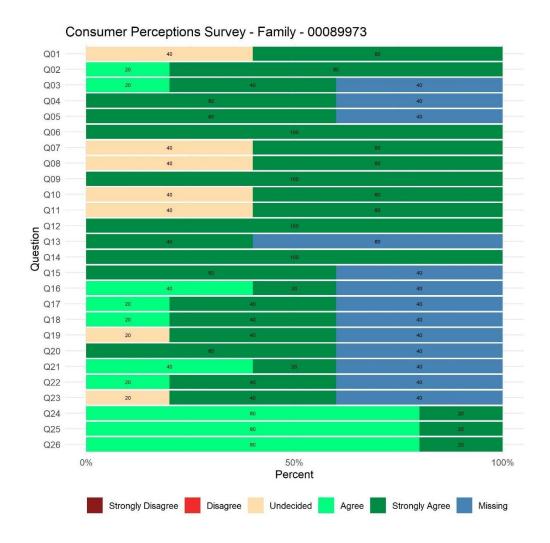

### FCMH Outpatient (89973)

Reporting Unit: 89973

Overall Satisfaction Rate<sup>1</sup>: 100%

Return Rate<sup>2</sup>: 25%

Overall Satisfaction Mean Score<sup>1</sup>: 3.93 (YSS) and 4.62 (YSS-F)

| Completion Status | Youth | Family | Youth/Family<br>Overall |
|-------------------|-------|--------|-------------------------|
| Refused           | 3     | 0      | 3                       |
| Impaired          | 0     | 0      | 0                       |
| Language          | 0     | 0      | 0                       |
| Other             | 2     | 0      | 2                       |
| Completed         | 1     | 5      | 6                       |
| Total Surveyed    | 6     | 5      | 11                      |