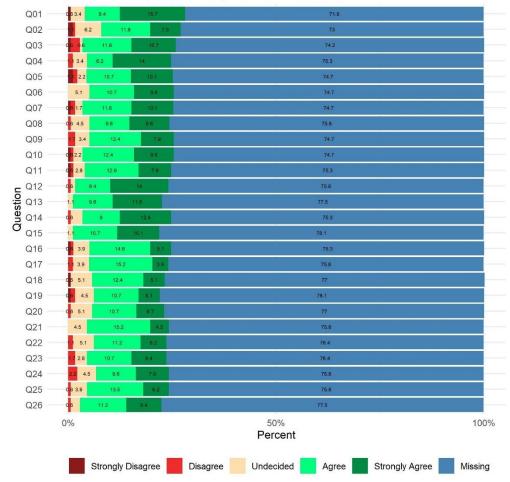

| 6                       |
| Total Surveyed    | 0     | 6      | 6                       |





**Reporting Unit: Unknown** 

Overall Satisfaction Rate<sup>1</sup>: 91%

Return Rate<sup>2</sup>: N/A

Overall Satisfaction Mean Score<sup>1</sup>: 4.22 (YSS) and 4.35 (YSS-F)

| Completion Status | Youth | Family | Youth/Family<br>Overall |
|-------------------|-------|--------|-------------------------|
| Refused           | 0     | 0      | 0                       |
| Impaired          | 0     | 0      | 0                       |
| Language          | 0     | 0      | 0                       |
| Other             | 0     | 0      | 0                       |
| Completed         | 178   | 178    | 356                     |
| Total Surveyed    | 178   | 178    | 356                     |







# Appendix A – MHSIP

| Q01 | I like the services that I received here.                                                                 |
|-----|-----------------------------------------------------------------------------------------------------------|
| Q02 | If I had other choices, I would still get services from this agency.                                      |
| Q03 | I would recommend this agency to a friend or family member.                                               |
| Q04 | The location of services was convenient (parking, public transportation, distance, etc.).                 |
| Q05 | Staff were willing to see me as often as I felt it was necessary.                                         |
| Q06 | Staff returned my calls within 24 hours.