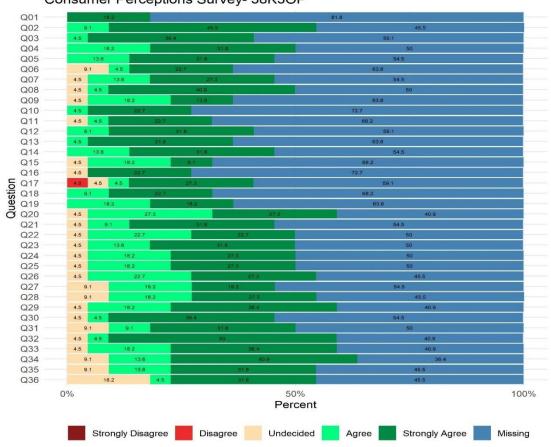

## **Huckleberry Youth Prog Psychsoc (38BU3)**

Reporting Unit: 38BU3

Overall Satisfaction Rate<sup>1</sup>: 88%

Return Rate<sup>2</sup>: 60%

Overall Satisfaction Mean Score<sup>1</sup>: 4.21 (YSS) and 4.49 (YSS-F)

| Completion Status | Youth | Family | Youth/Family<br>Overall |
|-------------------|-------|--------|-------------------------|
| Refused           | 0     | 0      | 0                       |
| Impaired          | 0     | 0      | 0                       |
| Language          | 0     | 0      | 0                       |
| Other             | 0     | 0      | 0                       |
| Completed         | 5     | 4      | 9                       |
| Total Surveyed    | 5     | 4      | 9                       |