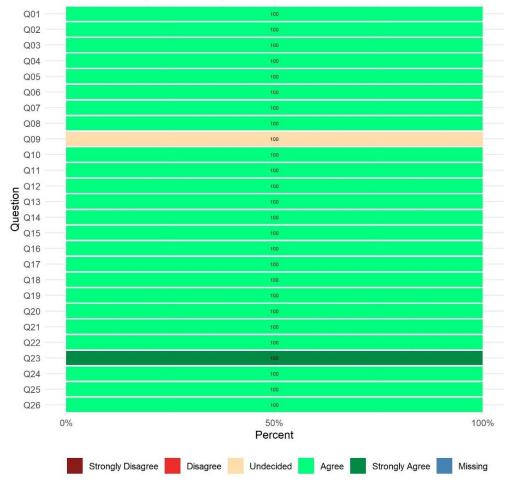

# Infant Parent Prg-IPP SED/psyc (38C84)

Reporting Unit: 38C84

Overall Satisfaction Rate<sup>1</sup>: 100%

Return Rate<sup>2</sup>: 100%

Overall Satisfaction Mean Score<sup>1</sup>: 3.93 (YSS) and 4.66 (YSS-F)