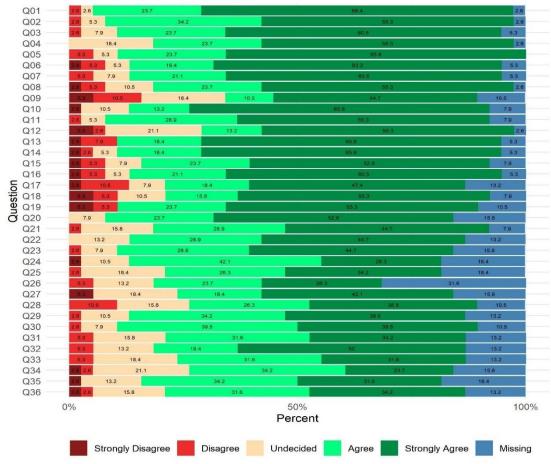

## Mission MH Team 1 (38043)

Reporting Unit: 38043

Overall Satisfaction Rate<sup>1</sup>: 87%

Return Rate<sup>2</sup>: 46%

Overall Satisfaction Mean Score<sup>1</sup>: 4.33

| <b>Completion Status</b> | Adult/Older Adult |
|--------------------------|-------------------|
| Refused                  | 13                |
| Impaired                 | 4                 |
| Language                 | 0                 |
| Other                    | 10                |
| Completed                | 38                |
| Total Surveyed           | 65                |