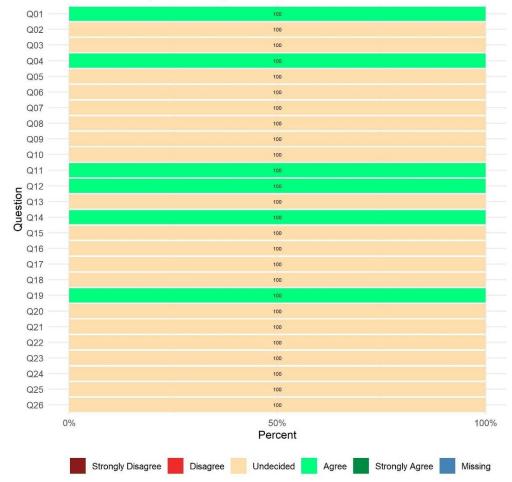

## **Homeless Child Netwk Riley EPSDT (38AS4)**

Reporting Unit: 38AS4

Overall Satisfaction Rate<sup>1</sup>: 33%

Return Rate<sup>2</sup>: 150%

Overall Satisfaction Mean Score<sup>1</sup>: 3.36 (YSS) and 3.75 (YSS-F)