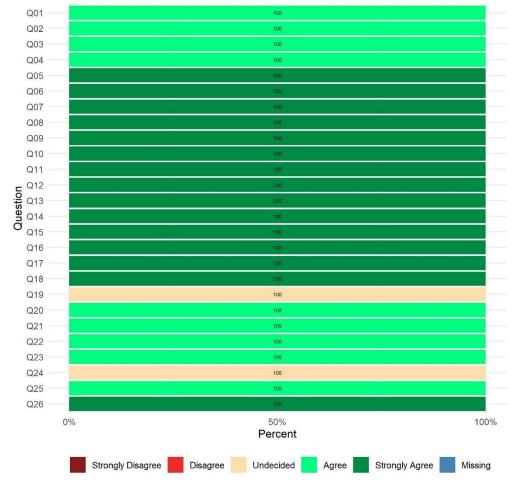

## Instituto (IFR) Spark FSP (3818FSP)

Reporting Unit: 3818FSP

Overall Satisfaction Rate<sup>1</sup>: 100%

Return Rate<sup>2</sup>: 180%

Overall Satisfaction Mean Score<sup>1</sup>: 4.71 (YSS) and 4.78 (YSS-F)

| Completion Status | Youth | Family | Youth/Family<br>Overall |
|-------------------|-------|--------|-------------------------|
| Refused           | 0     | 0      | 0                       |
| Impaired          | 0     | 0      | 0                       |
| Language          | 0     | 0      | 0                       |
| Other             | 0     | 0      | 0                       |
| Completed         | 1     | 8      | 9                       |
| Total Surveyed    | 1     | 8      | 9                       |