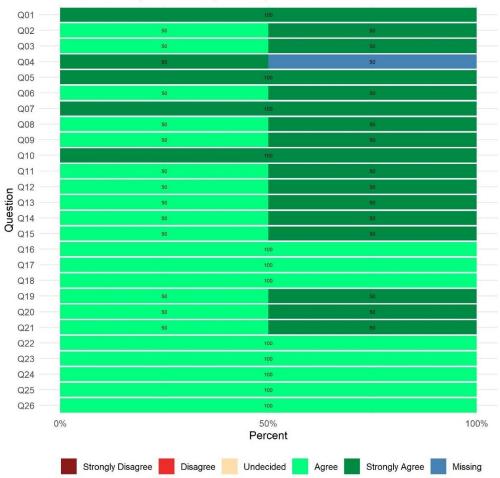

# Infant Parent Prg-IPP SED/psyc (38C84)

Reporting Unit: 38C84

Overall Satisfaction Rate<sup>1</sup>: 100%

Return Rate<sup>2</sup>: 100%

Overall Satisfaction Mean Score<sup>1</sup>: 3.93 (YSS) and 4.66 (YSS-F)