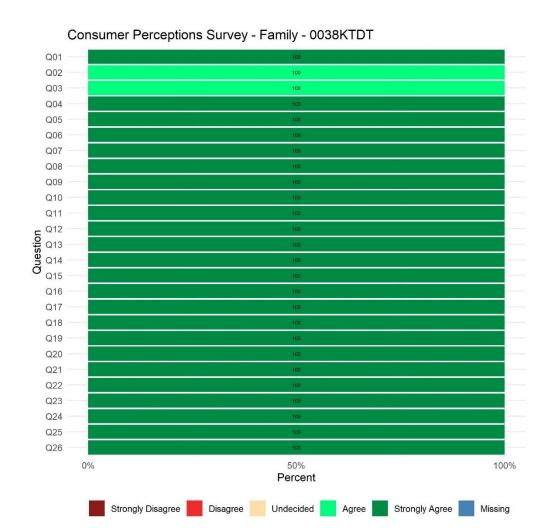

### **Survey Compliance**

Q26

0%

Strongly Disagree

Disagree

| Completion Status | Youth | Family | Youth/Family<br>Overall |
|-------------------|-------|--------|-------------------------|
| Refused           | 0     | 0      | 0                       |
| Impaired          | 0     | 0      | 0                       |
| Language          | 0     | 0      | 0                       |
| Other             | 0     | 0      | 0                       |
| Completed         | 0     | 2      | 2                       |
| Total Surveyed    | 0     | 2      | 2                       |

50%

Percent

Undecided

Agree

Strongly Agree

Consumer Perceptions Survey - Family - 00885819

100%