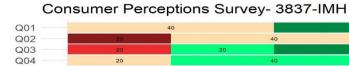

Reporting Unit: 3837-IMH

Overall Satisfaction Rate<sup>1</sup>: 80%

Return Rate<sup>2</sup>: N/A

#### Overall Satisfaction Mean Score<sup>1</sup>: 4.11

| <b>Completion Status</b> | Adult/Older Adult |
|--------------------------|-------------------|
| Refused                  | 2                 |
| Impaired                 | 0                 |
| Language                 | 0                 |
| Other                    | 0                 |
| Completed                | 5                 |
| Total Surveyed           | 7                 |