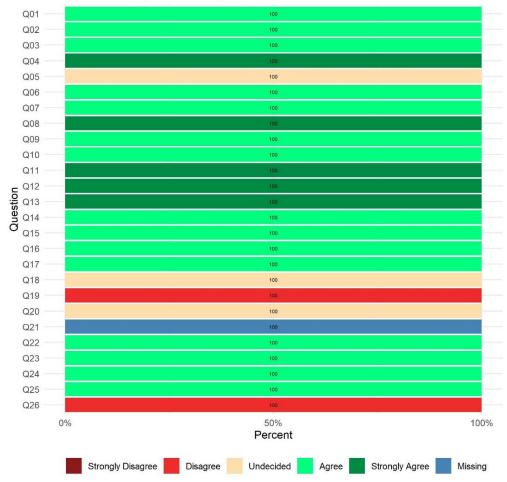

rveyed    | 3     | 3      | 6                       |







### Seneca TAY Full Service P. (38CQFSP)

Reporting Unit: 38CQFSP

Overall Satisfaction Rate<sup>1</sup>: 100%

Return Rate<sup>2</sup>: 29%

Overall Satisfaction Mean Score<sup>1</sup>: 4.21 (YSS) and N/A (YSS-F)

| Completion Status | Youth | Family | Youth/Family<br>Overall |
|-------------------|-------|--------|-------------------------|
| Refused           | 1     | 0      | 1                       |
| Impaired          | 0     | 0      | 0                       |
| Language          | 0     | 0      | 0                       |
| Other             | 0     | 0      | 0                       |
| Completed         | 1     | 0      | 1                       |
| Total Surveyed    | 2     | 0      | 2                       |





# **St Vincent Mental Health Service (38DD3)**

Reporting Unit: 38DD3

Overall Satisfaction Rate<sup>1</sup>: 100%

Return Rate<sup>2</sup>: 100%

Overall Satisfaction Mean Score<sup>1</sup>: 5.00 (YSS) and N/A (YSS-F)

| Completion Status | Youth | Family | Youth/Family<br>Overall |
|-------------------|-------|--------|-------------------------|
| Refused           | 2     | 0      | 2                       |
| Impaired          | 0     | 0      | 0                       |
| Language          | 0     | 0      | 0                       |
| Other             | 0     | 0      | 0                       |
| Completed         | 1     | 0      | 1                       |
| Total Surveyed    | 3     | 0      | 3                       |





# **Sunset Mental-Children OP (38826)**

Reporting Un