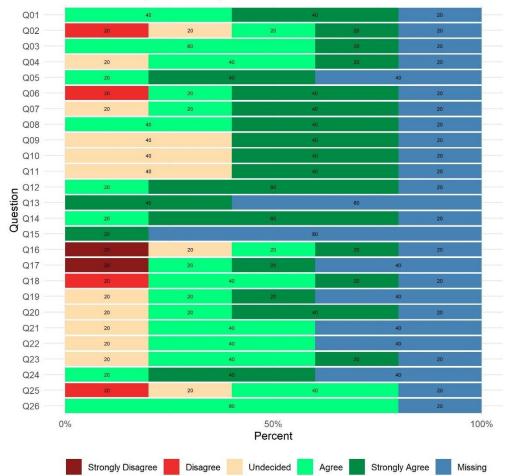

## **Huckleberry Youth Prog Psychsoc (38BU3)**

Reporting Unit: 38BU3

Overall Satisfaction Rate<sup>1</sup>: 88%

Return Rate<sup>2</sup>: 60%

Overall Satisfaction Mean Score<sup>1</sup>: 4.21 (YSS) and 4.49 (YSS-F)

| Completion Status | Youth | Family | Youth/Family<br>Overall |
|-------------------|-------|--------|-------------------------|
| Refused           | 0     | 0      | 0                       |
| Impaired          | 0     | 0      | 0                       |
| Language          | 0     | 0      | 0                       |
| Other             | 0     | 0      | 0                       |
| Completed         | 5     | 4      | 9                       |
| Total Surveyed    | 5     | 4      | 9                       |