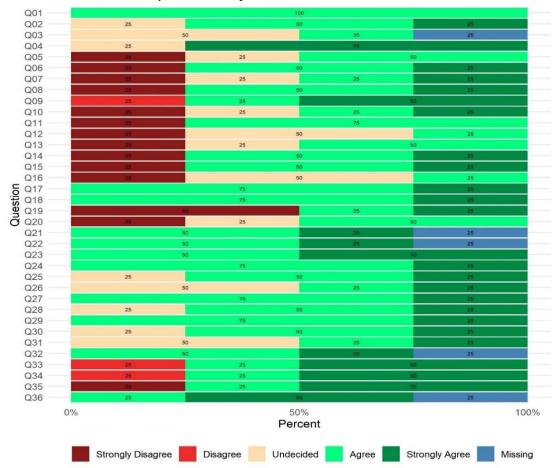

0                 |
| Impaired                 | 0                 |
| Language                 | 0                 |
| Other                    | 0                 |
| Completed                | 1                 |
| Total Surveyed           | 1                 |

#### Consumer Perceptions Survey- 6976-SP



Reporting Unit: 8949RF

Overall Satisfaction Rate<sup>1</sup>: 75%

Return Rate<sup>2</sup>: N/A

Overall Satisfaction Mean Score<sup>1</sup>: 3.39

| Completion Status | Adult/Older Adult |
|-------------------|-------------------|
| Refused           | 0                 |
| Impaired          | 0                 |
| Language          | 0                 |
| Other             | 0                 |
| Completed         | 4                 |
| Total Surveyed    | 4                 |





Reporting Unit: 8976Y

Overall Satisfaction Rate<sup>1</sup>: 100%

Return Rate<sup>2</sup>: N/A

Overall Satisfaction Mean Score<sup>1</sup>: 5.00

| <b>Completion Status</b> | Adult/Older Adult |
|--------------------------|-------------------|
| Refused                  | 0                 |
| Impaired                 | 0                 |
| Language                 | 0                 |
| Other                    | 0                 |
| Completed                | 1                 |
| Total Surveyed           | 1                 |





Reporting Unit: Contra C

Overall Satisfaction Rate<sup>1</sup>: N/A

Return Rate<sup>2</sup>: N/A

Overall Satisfaction Mean Score<sup>1</sup>: N/A

#### **Survey Compliance**

| <b>Completion Status</b> | Adult/Older Adult |
|------------------------