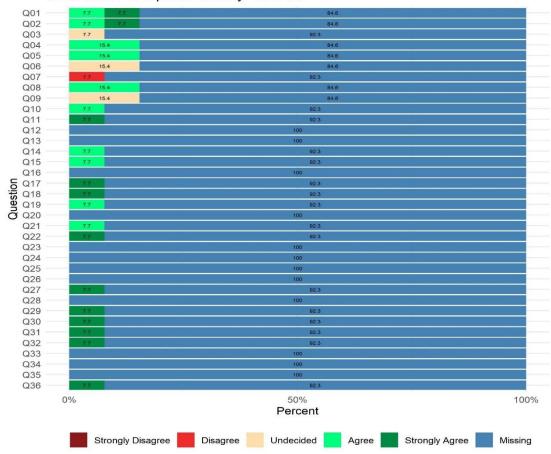

# IFR TAY Engagement & TR Latino (38LA3)

Reporting Unit: 38LA3

Overall Satisfaction Rate<sup>1</sup>: N/A

Return Rate<sup>2</sup>: 33%

Overall Satisfaction Mean Score<sup>1</sup>: N/A

| <b>Completion Status</b> | Adult/Older Adult |
|--------------------------|-------------------|
| Refused                  | 0                 |
| Impaired                 | 0                 |
| Language                 | 0                 |
| Other                    | 0                 |
| Completed                | 1                 |
| Total Surveyed           | 1                 |