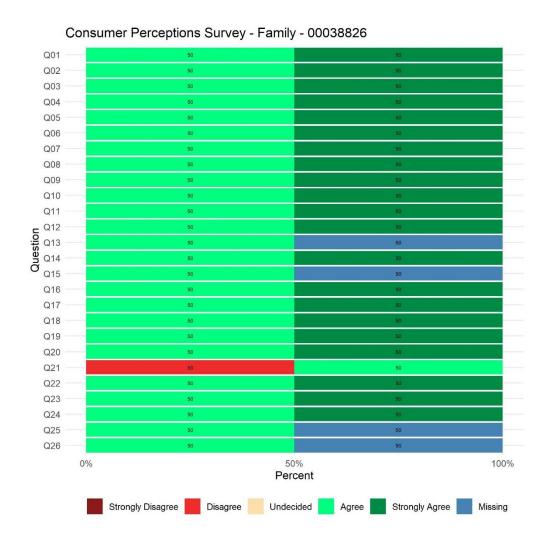

tal-Children OP (38826)**

Reporting Unit: 38826

Overall Satisfaction Rate<sup>1</sup>: 100%

Return Rate<sup>2</sup>: 30%

Overall Satisfaction Mean Score<sup>1</sup>: N/A (YSS) and 4.50 (YSS-F)

### **Survey Compliance**

| Completion Status | Youth | Family | Youth/Family<br>Overall |
|-------------------|-------|--------|-------------------------|
| Refused           | 2     | 1      | 3                       |
| Impaired          | 0     | 0      | 0                       |
| Language          | 0     | 0      | 0                       |
| Other             | 0     | 0      | 0                       |
| Completed         | 1     | 2      | 3                       |
| Total Surveyed    | 3     | 3      | 6                       |

### Consumer Perceptions Survey - Youth - 00038826





# TAY Linkage (38BHLK)

Reporting Unit: 38BHLK

Overall Satisfaction Rate<sup>1</sup>: 100%

Return Rate<sup>2</sup>: 50%

Overall Satisfaction Mean Score<sup>1</sup>: N/A (YSS) and 5.00 (YSS-F)

| Completion Status | Youth | Family | Youth/Family<br>Overall |
|-------------------|-------|--------|-------------------------|
| Refused           | 0     | 0      | 0                       |
| Impaired          | 0     | 0      | 0                       |
| Language          | 0     | 0      | 0                       |
| Other             | 0     | 0      | 0                       |
| Completed         | 0     | 1      | 1                       |
| Total Surveyed    | 0     | 1      | 1                       |





# **UCSF Child & Adol Psychiatry EPS (38C72)**

Reporting Unit: 38C72

Overal