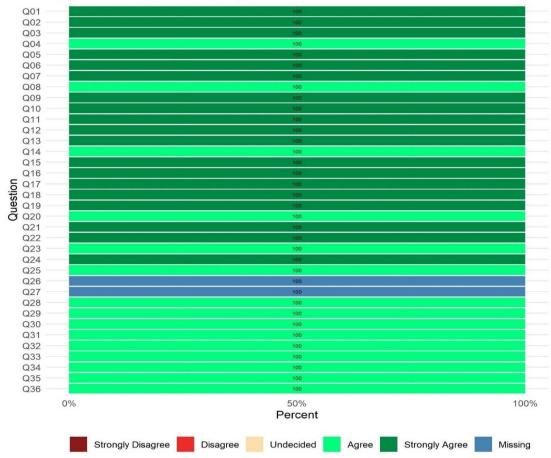

#### Consumer Perceptions Survey- 38133

Reporting Unit: 38433

Overall Satisfaction Rate<sup>1</sup>: 100%

Return Rate<sup>2</sup>: N/A

Overall Satisfaction Mean Score<sup>1</sup>: 4.47

| <b>Completion Status</b> | Adult/Older Adult |
|--------------------------|-------------------|
| Refused                  | 0                 |
| Impaired                 | 0                 |
| Language                 | 0                 |
| Other                    | 0                 |
| Completed                | 1                 |
| Total Surveyed           | 1                 |