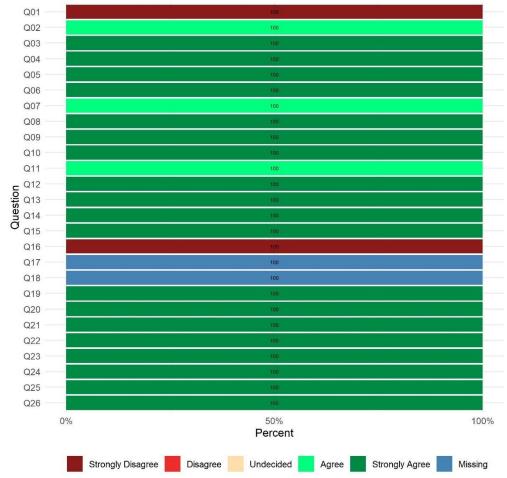

Surveyed    | 1     | 1      | 2                       |







# **Instituto Families First (38LA10)**

Reporting Unit: 38LA10

Overall Satisfaction Rate<sup>1</sup>: 100%

Return Rate<sup>2</sup>: 33%

Overall Satisfaction Mean Score<sup>1</sup>: 4.50 (YSS) and N/A (YSS-F)

| Completion Status | Youth | Family | Youth/Family<br>Overall |
|-------------------|-------|--------|-------------------------|
| Refused           | 0     | 0      | 0                       |
| Impaired          | 0     | 0      | 0                       |
| Language          | 0     | 0      | 0                       |
| Other             | 0     | 0      | 0                       |
| Completed         | 1     | 0      | 1                       |
| Total Surveyed    | 1     | 0      | 1                       |





# **Instituto ISCS (38LA2)**

Reporting Unit: 38LA2

Overall Satisfaction Rate<sup>1</sup>: 100%

Return Rate<sup>2</sup>: 400%

Overall Satisfaction Mean Score<sup>1</sup>: 4.86 (YSS) and 4.64 (YSS-F)

| Completion Status | Youth | Family | Youth/Family<br>Overall |
|-------------------|-------|--------|-------------------------|
| Refused           | 0     | 0      | 0                       |
| Impaired          | 0     | 0      | 0                       |
| Language          | 0     | 0      | 0                       |
| Other             | 0     | 0      | 0                       |
| Completed         | 2     | 2      | 4                       |
| Total Surveyed    | 2     | 2      | 4                       |









# **Jewish Family Child Scott EPSDT (38AE3)**

Reporting Unit: 38A