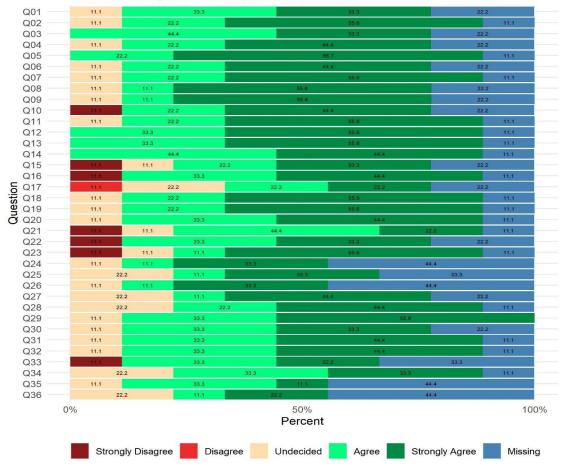

### **Survey Compliance**

Q26

0%

Strongly Disagree

Disagree

| Completion Status | Youth | Family | Youth/Family<br>Overall |
|-------------------|-------|--------|-------------------------|
| Refused           | 0     | 0      | 0                       |
| Impaired          | 0     | 0      | 0                       |
| Language          | 0     | 0      | 0                       |
| Other             | 0     | 0      | 0                       |
| Completed         | 0     | 2      | 2                       |
| Total Surveyed    | 0     | 2      | 2                       |

50%

Percent

Undecided

Agree

Strongly Agree

Consumer Perceptions Survey - Family - 00885819

100%