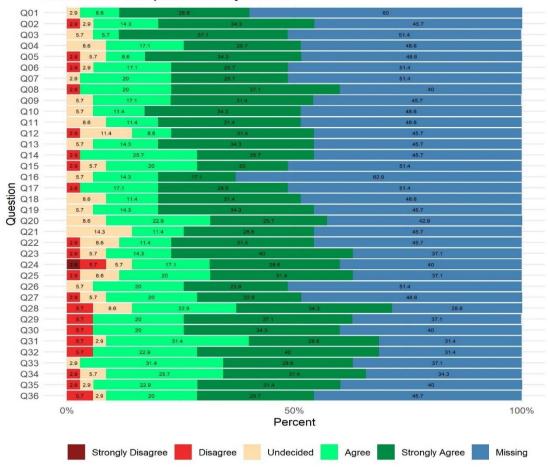

50%

Percent

Undecided

Agree

Strongly Agree

Consumer Perceptions Survey - Family - 00885819

100%