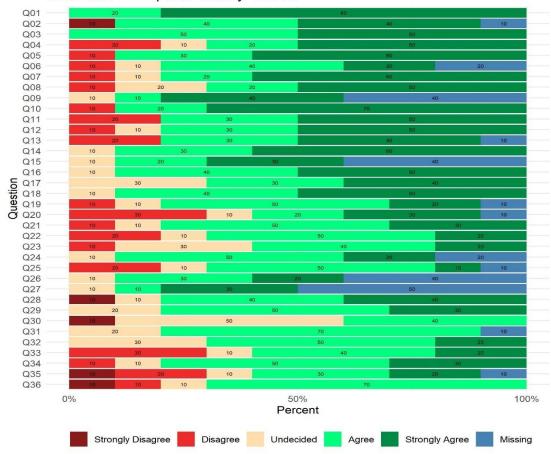

## Mission MH Team 1 (38043)

Reporting Unit: 38043

Overall Satisfaction Rate<sup>1</sup>: 87%

Return Rate<sup>2</sup>: 46%

Overall Satisfaction Mean Score<sup>1</sup>: 4.33

| <b>Completion Status</b> | Adult/Older Adult |
|--------------------------|-------------------|
| Refused                  | 13                |
| Impaired                 | 4                 |
| Language                 | 0                 |
| Other                    | 10                |
| Completed                | 38                |
| Total Surveyed           | 65                |