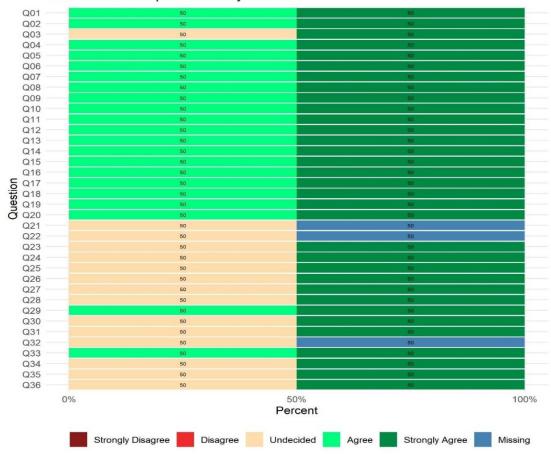

## Edgewood Wrap (SB163) (885819)

Reporting Unit: 885819

Overall Satisfaction Rate<sup>1</sup>: 100%

Return Rate<sup>2</sup>: 15%

Overall Satisfaction Mean Score<sup>1</sup>: N/A (YSS) and 3.82 (YSS-F)

### **Survey Compliance**

Q26

0%

Strongly Disagree

Disagree

| Completion Status | Youth | Family | Youth/Family<br>Overall |
|-------------------|-------|--------|-------------------------|
| Refused           | 0     | 0      | 0                       |
| Impaired          | 0     | 0      | 0                       |
| Language          | 0     | 0      | 0                       |
| Other             | 0     | 0      | 0                       |
| Completed         | 0     | 2      | 2                       |
| Total Surveyed    | 0     | 2      | 2                       |

50%

Percent

Undecided

Agree

Strongly Agree

Consumer Perceptions Survey - Family - 00885819

100%