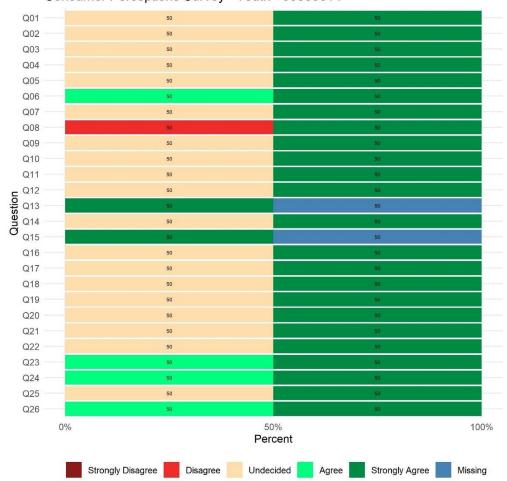

## Edgewood Wrap (SB163) (885819)

Reporting Unit: 885819

Overall Satisfaction Rate<sup>1</sup>: 100%

Return Rate<sup>2</sup>: 15%

Overall Satisfaction Mean Score<sup>1</sup>: N/A (YSS) and 3.82 (YSS-F)

### **Survey Compliance**

Q26

0%

Strongly Disagree

Disagree

| Completion Status | Youth | Family | Youth/Family<br>Overall |
|-------------------|-------|--------|-------------------------|
| Refused           | 0     | 0      | 0                       |
| Impaired          | 0     | 0      | 0                       |
| Language          | 0     | 0      | 0                       |
| Other             | 0     | 0      | 0                       |
| Completed         | 0     | 2      | 2                       |
| Total Surveyed    | 0     | 2      | 2                       |

50%

Percent

Undecided

Agree

Strongly Agree

Consumer Perceptions Survey - Family - 00885819

100%