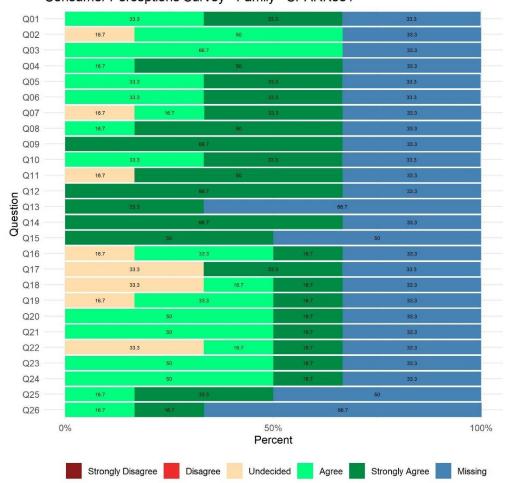

### **Survey Compliance**

Q26

0%

Strongly Disagree

Disagree

| Completion Status | Youth | Family | Youth/Family<br>Overall |
|-------------------|-------|--------|-------------------------|
| Refused           | 0     | 0      | 0                       |
| Impaired          | 0     | 0      | 0                       |
| Language          | 0     | 0      | 0                       |
| Other             | 0     | 0      | 0                       |
| Completed         | 0     | 2      | 2                       |
| Total Surveyed    | 0     | 2      | 2                       |

50%

Percent

Undecided

Agree

Strongly Agree

Consumer Perceptions Survey - Family - 00885819

100%