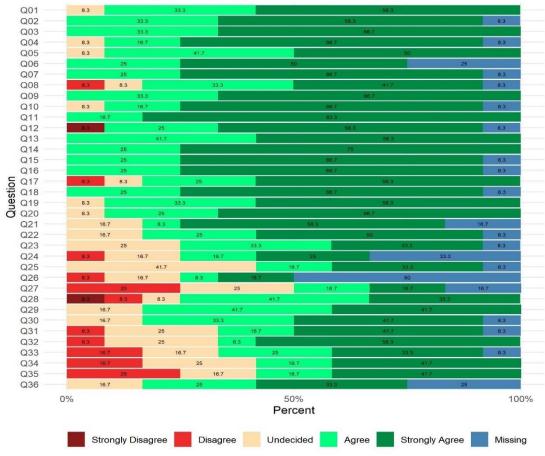

|
| Impaired                 | 0                 |
| Language                 | 0                 |
| Other                    | 0                 |
| Completed                | 9                 |
| Total Surveyed           | 9                 |





## **FSA Adult Care Management (38220P)**

Reporting Unit: 3822OP

Overall Satisfaction Rate<sup>1</sup>: 100%

Return Rate<sup>2</sup>: 92%

Overall Satisfaction Mean Score<sup>1</sup>: 4.59

| Completion Status | Adult/Older Adult |
|-------------------|-------------------|
| Refused           | 6                 |
| Impaired          | 2                 |
| Language          | 0                 |
| Other             | 2                 |
| Completed         | 12                |
| Total Surveyed    | 22                |





### **FSA Adult FSP Outpatient MHSA (3822A3)**

Reporting Unit: 3822A3

Overall Satisfaction Rate<sup>1</sup>: 100%

Return Rate<sup>2</sup>: 69%

Overall Satisfaction Mean Score<sup>1</sup>: 4.40

| Completion Status | Adult/Older Adult |
|-------------------|-------------------|
| Refused           | 1                 |
| Impaired          | 1                 |
| Language          | 0                 |
| Other             | 0                 |
| Completed         | 9                 |
| Total Surveyed    | 11                |





### **FSA BEAM-UP (8990BU)**

Reporting Unit: 8990BU

Overall Satisfaction Rate<sup>1</sup>: N/A

Return Rate<sup>2</sup>: 43%

Overall Satisfaction Mean Score<sup>1</sup>: N/A

### **Survey Compliance**

| Completion Status | Adult/Older Adult |
|-----------