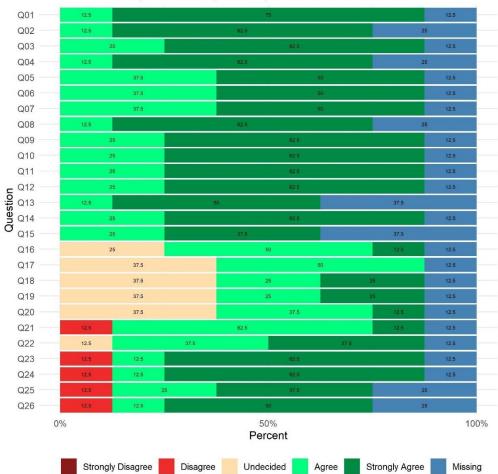

## **Homeless Child Netwk EPSDT (38AS3)**

Reporting Unit: 38AS3

Overall Satisfaction Rate<sup>1</sup>: 86%

Return Rate<sup>2</sup>: 37%

Overall Satisfaction Mean Score<sup>1</sup>: 3.68 (YSS) and 4.29 (YSS-F)

| Completion Status | Youth | Family | Youth/Family<br>Overall |
|-------------------|-------|--------|-------------------------|
| Refused           | 0     | 0      | 0                       |
| Impaired          | 0     | 0      | 0                       |
| Language          | 0     | 0      | 0                       |
| Other             | 0     | 0      | 0                       |
| Completed         | 3     | 4      | 7                       |
| Total Surveyed    | 3     | 4      | 7                       |