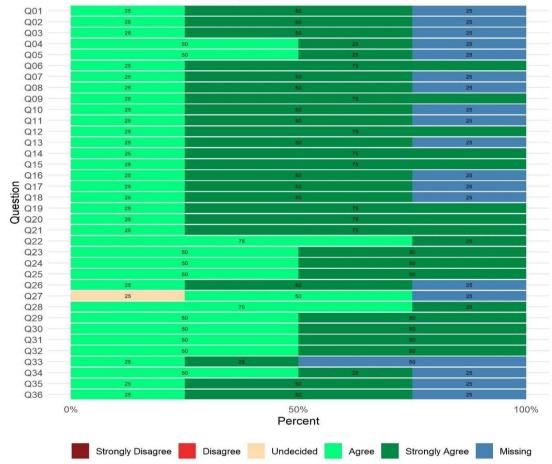

# All CYF Mental Health Programs (YSS & YSS-F)

Overall Satisfaction Rate<sup>1</sup>: 93%

Return Rate<sup>2</sup>: 75%

Overall Satisfaction Mean Score<sup>1</sup>: 4.20 (YSS) and 4.44 (YSS-F)

| Completion Status | Youth | Family | Youth & Family<br>Overall |
|-------------------|-------|--------|---------------------------|
| Refused           | 43    | 64     | 107                       |
| Impaired          | 4     | 0      | 4                         |
| Language          | 0     | 0      | 0                         |
| Other             | 3     | 1      | 4                         |
| Completed         | 337   | 340    | 677                       |
| Total Surveyed    | 387   | 405    | 792                       |