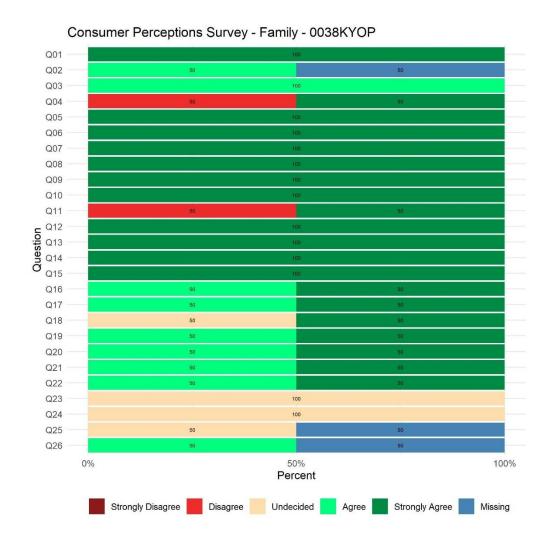

## A Better Way SF Outpatient (38KYOP)

Reporting Unit: 38KYOP

Overall Satisfaction Rate<sup>1</sup>: 75%

Return Rate<sup>2</sup>: 27%

Overall Satisfaction Mean Score<sup>1</sup>: 3.64 (YSS) and 4.66 (YSS-F)