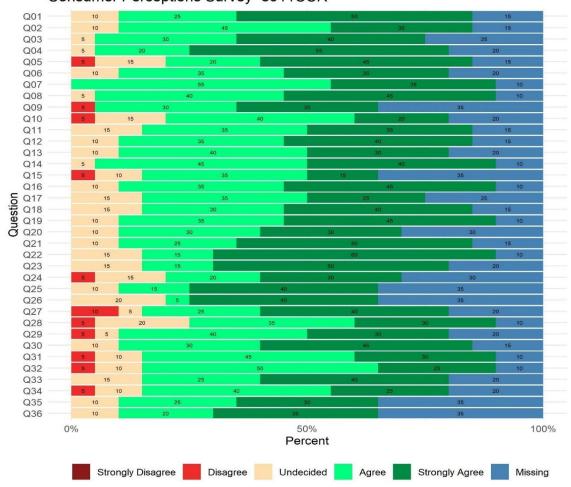

| Refused           | 3                 |
| Impaired          | 0                 |
| Language          | 0                 |
| Other             | 0                 |
| Completed         | 2                 |
| Total Surveyed    | 5                 |





### **Citywide Community Response (8911CCR)**

Reporting Unit: 8911CCR

Overall Satisfaction Rate<sup>1</sup>: 95%

Return Rate<sup>2</sup>: 320%

#### Overall Satisfaction Mean Score<sup>1</sup>: 4.35

| Completion Status | Adult/Older Adult |
|-------------------|-------------------|
| Refused           | 12                |
| Impaired          | 0                 |
| Language          | 0                 |
| Other             | 0                 |
| Completed         | 20                |
| Total Surveyed    | 32                |





# Citywide Focus (89113)

Reporting Unit: 89113

Overall Satisfaction Rate<sup>1</sup>: 88%

Return Rate<sup>2</sup>: 30%

Overall Satisfaction Mean Score<sup>1</sup>: 4.50

### **Survey Compliance**

| <b>Completion Status</b> | Adult/Older Adult |
|--------------------------|-------------------|
| Refused                  | 13                |
| Impaired                 | 6                 |
| Language                 | 0                 |
| Other                    | 2                 |
| Completed                | 35                |
| Total Surveyed           | 56                |

#### Consumer Perceptions Survey- 89113



### **Citywide Forensics (89119)**

Reporting Unit: 89119

Overall Satisfaction Rate<sup>1</sup>: 92%

Return Rate<sup>2</sup>: 39%

Overall Satisfaction Mean Sc