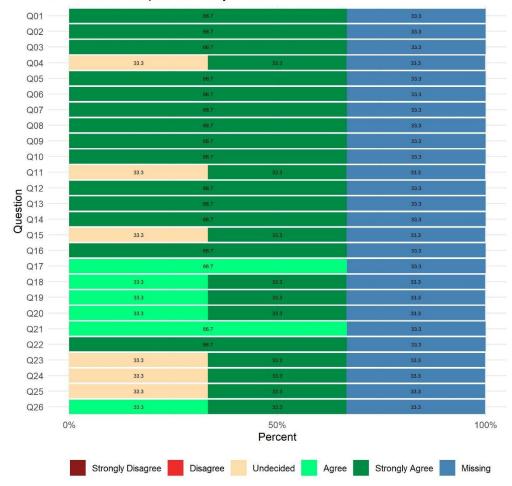

## Edgewood Wrap (SB163) (885819)

Reporting Unit: 885819

Overall Satisfaction Rate<sup>1</sup>: 100%

Return Rate<sup>2</sup>: 15%

Overall Satisfaction Mean Score<sup>1</sup>: N/A (YSS) and 3.82 (YSS-F)

### **Survey Compliance**

Q26

0%

Strongly Disagree

Disagree

| Completion Status | Youth | Family | Youth/Family<br>Overall |
|-------------------|-------|--------|-------------------------|
| Refused           | 0     | 0      | 0                       |
| Impaired          | 0     | 0      | 0                       |
| Language          | 0     | 0      | 0                       |
| Other             | 0     | 0      | 0                       |
| Completed         | 0     | 2      | 2                       |
| Total Surveyed    | 0     | 2      | 2                       |

50%

Percent

Undecided

Agree

Strongly Agree

Consumer Perceptions Survey - Family - 00885819

100%