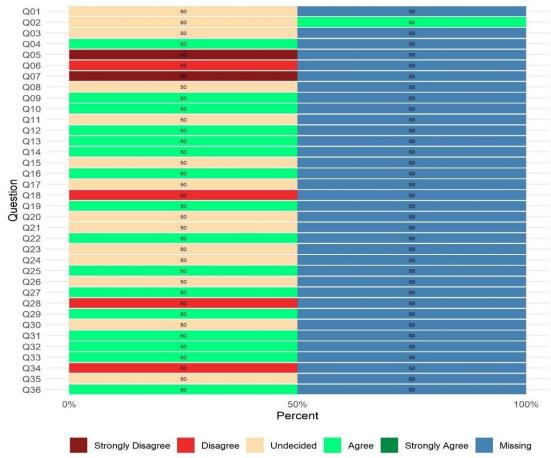

| 1                 |
| Impaired          | 0                 |
| Language          | 0                 |
| Other             | 0                 |
| Completed         | 0                 |
| Total Surveyed    | 1                 |

No completed surveys

Reporting Unit: 3808-1

Overall Satisfaction Rate<sup>1</sup>: 50%

Return Rate<sup>2</sup>: N/A

Overall Satisfaction Mean Score<sup>1</sup>: 3.53

| <b>Completion Status</b> | Adult/Older Adult |
|--------------------------|-------------------|
| Refused                  | 1                 |
| Impaired                 | 0                 |
| Language                 | 0                 |
| Other                    | 5                 |
| Completed                | 2                 |
| Total Surveyed           | 8                 |





Reporting Unit: 3815BH

Overall Satisfaction Rate<sup>1</sup>: 100%

Return Rate<sup>2</sup>: N/A

Overall Satisfaction Mean Score<sup>1</sup>: 4.72

| <b>Completion Status</b> | Adult/Older Adult |
|--------------------------|-------------------|
| Refused                  | 0                 |
| Impaired                 | 0                 |
| Language                 | 0                 |
| Other                    | 0                 |
| Completed                | 4                 |
| Total Surveyed           | 4                 |





Reporting Unit: 381BHS

Overall Satisfaction Rate<sup>1</sup>: 100%

Return Rate<sup>2</sup>: N/A

Overall Satisfaction Mean Score<sup>1</sup>: 5.00

| <b>Completion Status</b> | Adult/Older Adult |
|--------------------------|-------------------|
| R