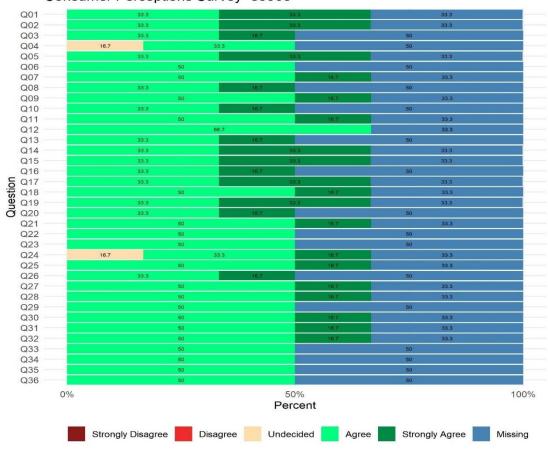

## **FSA Full Circle Family (38LH01)**

Reporting Unit: 38LH01

Overall Satisfaction Rate<sup>1</sup>: 100%

Return Rate<sup>2</sup>: 86%

Overall Satisfaction Mean Score<sup>1</sup>: 4.25 (YSS) and 4.70 (YSS-F)