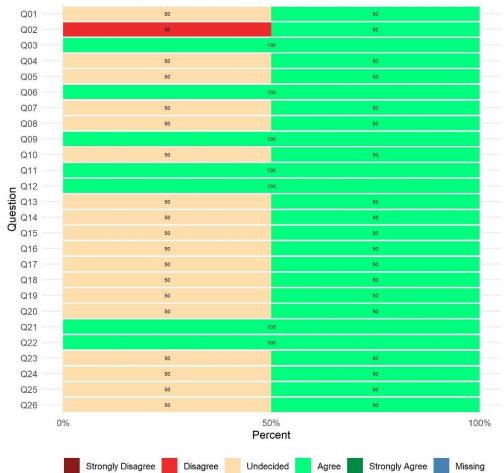

# All CYF Mental Health Programs (YSS & YSS-F)

Overall Satisfaction Rate<sup>1</sup>: 93%

Return Rate<sup>2</sup>: 75%

Overall Satisfaction Mean Score<sup>1</sup>: 4.20 (YSS) and 4.44 (YSS-F)

| Completion Status | Youth | Family | Youth & Family<br>Overall |
|-------------------|-------|--------|---------------------------|
| Refused           | 43    | 64     | 107                       |
| Impaired          | 4     | 0      | 4                         |
| Language          | 0     | 0      | 0                         |
| Other             | 3     | 1      | 4                         |
| Completed         | 337   | 340    | 677                       |
| Total Surveyed    | 387   | 405    | 792                       |