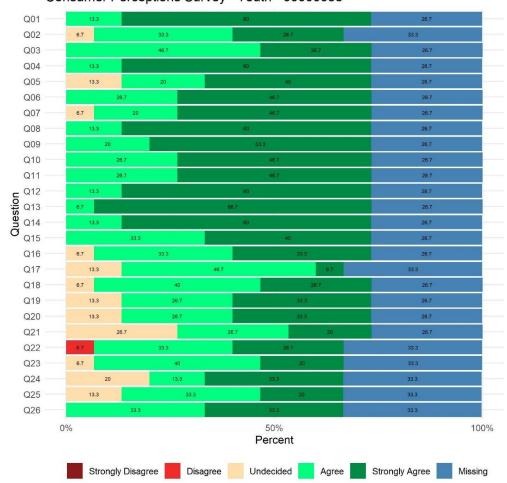

### **Survey Compliance**

Q26

0%

Strongly Disagree

Disagree

| Completion Status | Youth | Family | Youth/Family<br>Overall |
|-------------------|-------|--------|-------------------------|
| Refused           | 0     | 0      | 0                       |
| Impaired          | 0     | 0      | 0                       |
| Language          | 0     | 0      | 0                       |
| Other             | 0     | 0      | 0                       |
| Completed         | 0     | 2      | 2                       |
| Total Surveyed    | 0     | 2      | 2                       |

50%

Percent

Undecided

Agree

Strongly Agree

Consumer Perceptions Survey - Family - 00885819

100%