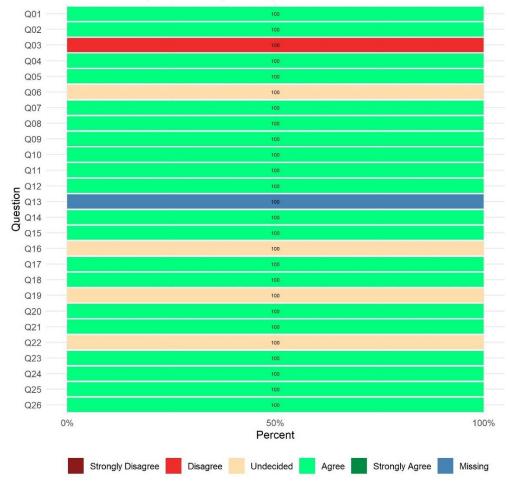

# All CYF Mental Health Programs (YSS & YSS-F)

Overall Satisfaction Rate<sup>1</sup>: 93%

Return Rate<sup>2</sup>: 75%

Overall Satisfaction Mean Score<sup>1</sup>: 4.20 (YSS) and 4.44 (YSS-F)

| Completion Status | Youth | Family | Youth & Family<br>Overall |
|-------------------|-------|--------|---------------------------|
| Refused           | 43    | 64     | 107                       |
| Impaired          | 4     | 0      | 4                         |
| Language          | 0     | 0      | 0                         |
| Other             | 3     | 1      | 4                         |
| Completed         | 337   | 340    | 677                       |
| Total Surveyed    | 387   | 405    | 792                       |