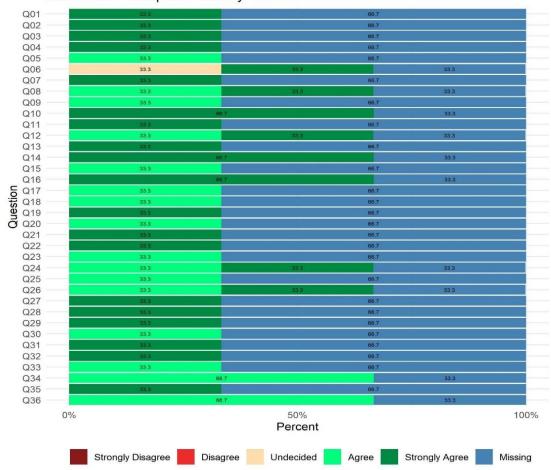

r                    | 1                 |
| Completed                | 9                 |
| Total Surveyed           | 12                |





### **Clay Street Residential (89851)**

Reporting Unit: 89851

Overall Satisfaction Rate<sup>1</sup>: 100%

Return Rate<sup>2</sup>: 100%

Overall Satisfaction Mean Score<sup>1</sup>: 4.74

#### **Survey Compliance**

| <b>Completion Status</b> | Adult/Older Adult |
|--------------------------|-------------------|
| Refused                  | 6                 |
| Impaired                 | 1                 |
| Language                 | 0                 |
| Other                    | 5                 |
| Completed                | 3                 |
| Total Surveyed           | 15                |

#### Consumer Perceptions Survey- 8985-1



### **Conard House Outpatient Services (89492)**

Reporting Unit: 89492

Overall Satisfaction Rate<sup>1</sup>: 82%

Return Rate<sup>2</sup>: 126%

Overall Satisfaction Mean Score<sup>1</sup>: 4.25

### **Survey Compliance**

| <b>Completion Status</b> | Adult/Older Adult |
|--------------------------|-------------------|
| Refused                  | 13                |
| Impaired                 | 13                |
| Language                 | 0                 |
| Other                    | 5                 |
| Completed                | 23                |
| Total Surveyed           | 54                |

#### Consumer Perceptions Survey- 89492



### **Conard Rep Payee Services (8949RP)**

Reporting Unit: 8949RP

Overall Satisfaction Rate<sup>1</sup>: 85%

Return Rate<sup>2</sup>: