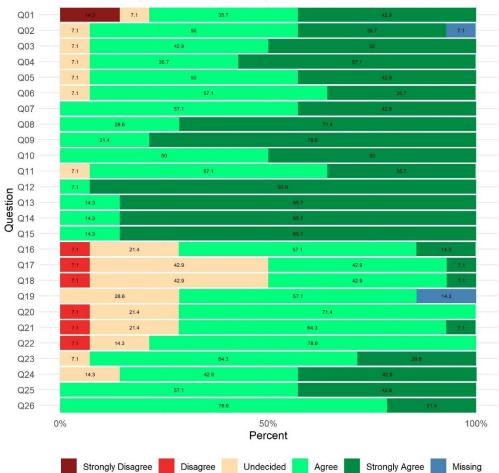

## **Huckleberry Youth Prog Psychsoc (38BU3)**

Reporting Unit: 38BU3

Overall Satisfaction Rate<sup>1</sup>: 88%

Return Rate<sup>2</sup>: 60%

Overall Satisfaction Mean Score<sup>1</sup>: 4.21 (YSS) and 4.49 (YSS-F)

| Completion Status | Youth | Family | Youth/Family<br>Overall |
|-------------------|-------|--------|-------------------------|
| Refused           | 0     | 0      | 0                       |
| Impaired          | 0     | 0      | 0                       |
| Language          | 0     | 0      | 0                       |
| Other             | 0     | 0      | 0                       |
| Completed         | 5     | 4      | 9                       |
| Total Surveyed    | 5     | 4      | 9                       |