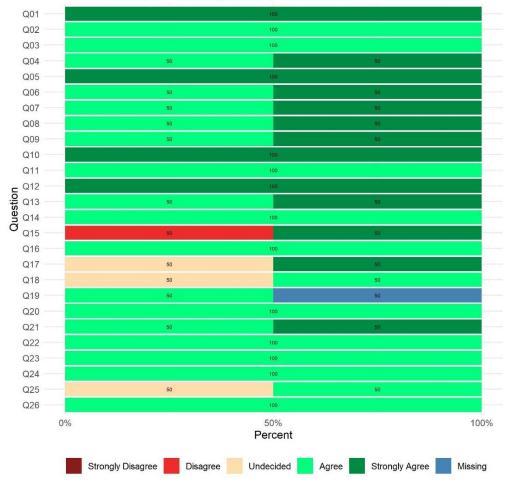

yed    | 13    | 13     | 26                      |









# PAES Counseling Services~INACTIVE (38A53)

Reporting Unit: 38A53

Overall Satisfaction Rate<sup>1</sup>: 100%

Return Rate<sup>2</sup>: N/A

Overall Satisfaction Mean Score<sup>1</sup>: N/A (YSS) and 4.43 (YSS-F)

| Completion Status | Youth | Family | Youth/Family<br>Overall |
|-------------------|-------|--------|-------------------------|
| Refused           | 0     | 3      | 3                       |
| Impaired          | 0     | 0      | 0                       |
| Language          | 0     | 0      | 0                       |
| Other             | 0     | 0      | 0                       |
| Completed         | 0     | 2      | 2                       |
| Total Surveyed    | 0     | 5      | 5                       |





# **RAMS Children Managed Care OP (3894MC)**

Reporting Unit: 3894MC

Overall Satisfaction Rate<sup>1</sup>: N/A

Return Rate<sup>2</sup>: 50%

Overall Satisfaction Mean Score<sup>1</sup>: N/A (YSS) and N/A (YSS-F)

| Completion Status | Youth | Family | Youth/Family<br>Overall |
|-------------------|-------|--------|-------------------------|
| Refused           | 0     | 0      | 0                       |
| Impaired          | 0     | 0      | 0                       |
| Language          | 0     | 0      | 0                       |
| Other             | 0     | 0      | 0                       |
| Completed         | 0     | 1      | 1                       |
| Total Surveyed    | 0     | 1      | 1                       |





# **RAMS CYF Outpatient (38947)**

Reporting Unit: 38947