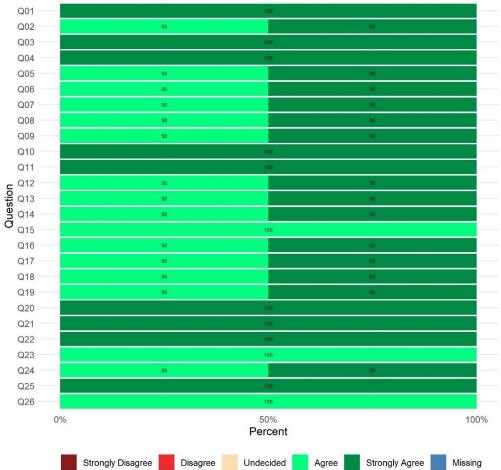

# All CYF Mental Health Programs (YSS & YSS-F)

Overall Satisfaction Rate<sup>1</sup>: 93%

Return Rate<sup>2</sup>: 75%

Overall Satisfaction Mean Score<sup>1</sup>: 4.20 (YSS) and 4.44 (YSS-F)

| Completion Status | Youth | Family | Youth & Family<br>Overall |
|-------------------|-------|--------|---------------------------|
| Refused           | 43    | 64     | 107                       |
| Impaired          | 4     | 0      | 4                         |
| Language          | 0     | 0      | 0                         |
| Other             | 3     | 1      | 4                         |
| Completed         | 337   | 340    | 677                       |
| Total Surveyed    | 387   | 405    | 792                       |