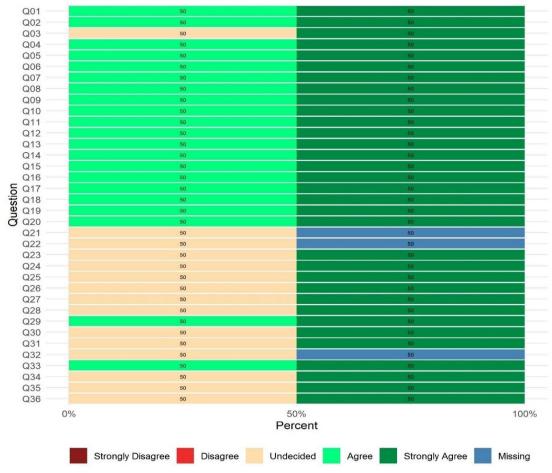

## Edgewood Wrap (SB163) (885819)

Reporting Unit: 885819

Overall Satisfaction Rate<sup>1</sup>: 100%

Return Rate<sup>2</sup>: 15%

Overall Satisfaction Mean Score<sup>1</sup>: N/A (YSS) and 3.82 (YSS-F)

### **Survey Compliance**

Q26

0%

Strongly Disagree

Disagree

| Completion Status | Youth | Family | Youth/Family<br>Overall |
|-------------------|-------|--------|-------------------------|
| Refused           | 0     | 0      | 0                       |
| Impaired          | 0     | 0      | 0                       |
| Language          | 0     | 0      | 0                       |
| Other             | 0     | 0      | 0                       |
| Completed         | 0     | 2      | 2                       |
| Total Surveyed    | 0     | 2      | 2                       |

50%

Percent

Undecided

Agree

Strongly Agree

Consumer Perceptions Survey - Family - 00885819

100%