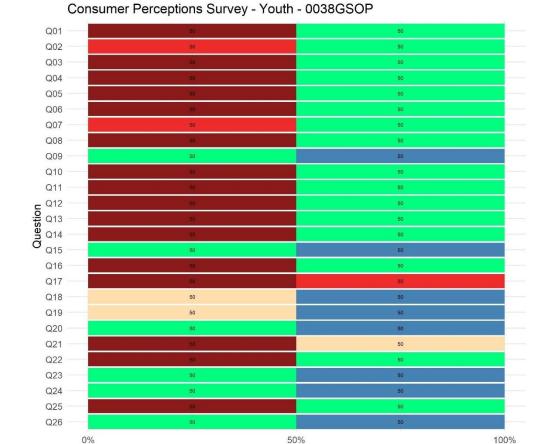

# **AFS Outpatient Program (38GSOP)**

Reporting Unit: 38GSOP

Overall Satisfaction Rate<sup>1</sup>: 88%

Return Rate<sup>2</sup>: 25%

Overall Satisfaction Mean Score<sup>1</sup>: 2.58 (YSS) and 4.27 (YSS-F)

## **Survey Compliance**

| Completion Status | Youth | Family | Youth/Family<br>Overall |
|-------------------|-------|--------|-------------------------|
| Refused           | 0     | 1      | 1                       |
| Impaired          | 0     | 0      | 0                       |
| Language          | 0     | 0      | 0                       |
| Other             | 0     | 0      | 0                       |
| Completed         | 2     | 6      | 8                       |
| Total Surveyed    | 2     | 7      | 9                       |