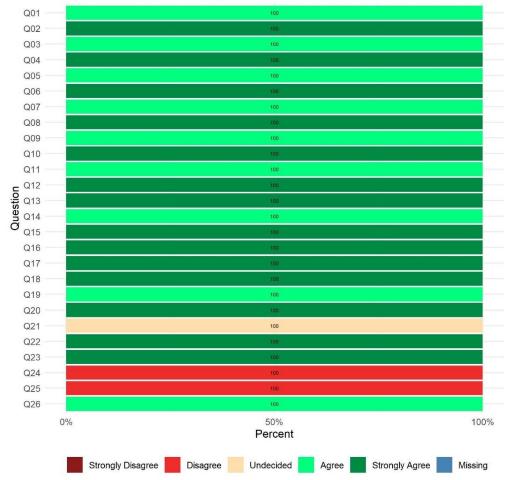

## Edgewood Wrap (SB163) (885819)

Reporting Unit: 885819

Overall Satisfaction Rate<sup>1</sup>: 100%

Return Rate<sup>2</sup>: 15%

Overall Satisfaction Mean Score<sup>1</sup>: N/A (YSS) and 3.82 (YSS-F)

### **Survey Compliance**

Q26

0%

Strongly Disagree

Disagree

| Completion Status | Youth | Family | Youth/Family<br>Overall |
|-------------------|-------|--------|-------------------------|
| Refused           | 0     | 0      | 0                       |
| Impaired          | 0     | 0      | 0                       |
| Language          | 0     | 0      | 0                       |
| Other             | 0     | 0      | 0                       |
| Completed         | 0     | 2      | 2                       |
| Total Surveyed    | 0     | 2      | 2                       |

50%

Percent

Undecided

Agree

Strongly Agree

Consumer Perceptions Survey - Family - 00885819

100%