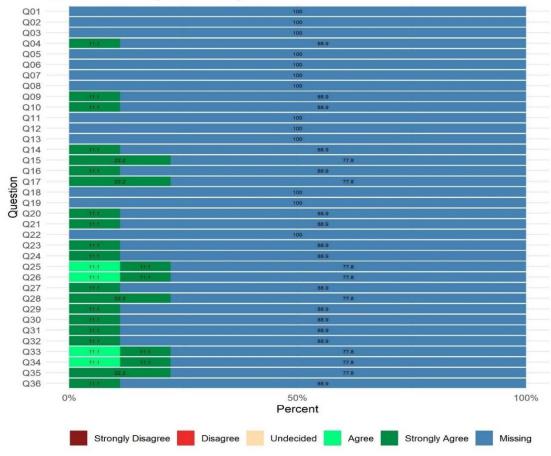

### **Survey Compliance**

Q26

0%

Strongly Disagree

Disagree

| Completion Status | Youth | Family | Youth/Family<br>Overall |
|-------------------|-------|--------|-------------------------|
| Refused           | 0     | 0      | 0                       |
| Impaired          | 0     | 0      | 0                       |
| Language          | 0     | 0      | 0                       |
| Other             | 0     | 0      | 0                       |
| Completed         | 0     | 2      | 2                       |
| Total Surveyed    | 0     | 2      | 2                       |

50%

Percent

Undecided

Agree

Strongly Agree

Consumer Perceptions Survey - Family - 00885819

100%