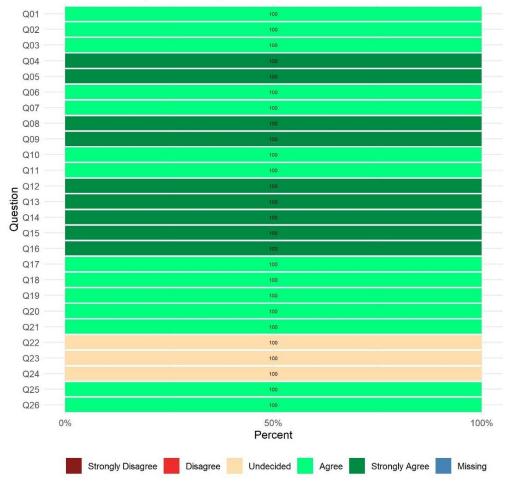

# All CYF Mental Health Programs (YSS & YSS-F)

Overall Satisfaction Rate<sup>1</sup>: 93%

Return Rate<sup>2</sup>: 75%

Overall Satisfaction Mean Score<sup>1</sup>: 4.20 (YSS) and 4.44 (YSS-F)

| Completion Status | Youth | Family | Youth & Family<br>Overall |
|-------------------|-------|--------|---------------------------|
| Refused           | 43    | 64     | 107                       |
| Impaired          | 4     | 0      | 4                         |
| Language          | 0     | 0      | 0                         |
| Other             | 3     | 1      | 4                         |
| Completed         | 337   | 340    | 677                       |
| Total Surveyed    | 387   | 405    | 792                       |