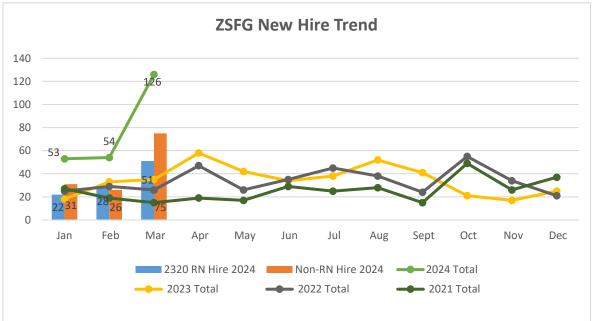

# ZSFG HUMAN RESOURCE SERVICES REPORT Submitted to the Joint Conference Committee (MARCH 2024)

Report Contents:

- Vacancy Report
- Summary of Hiring Status
- Graphs: YTD vacancy rate, new hires, and separations
- 1) Total hospital vacancies decreased to 8.23% as of March 2024, compared to 9.18% in February 2024. We've hired a total of one hundred twenty-six (126) employees between March 1 and March 31, 2024, in various classifications including RNs and had twelve (12) separations during the same period of which six (6) were retirements.
- 2) RN vacancy rate decreased to 3.0%.

To mitigate challenges in hiring nurses:

- Two (2) P103 Per Diem nurses were hired last month to fill gaps in vacancies
- We hired fifty-one (51) nurses at ZSFG in March, including reassignments
- We anticipate onboarding twenty-seven (27) new hires at ZSFG on April 13, 2024
- A new process to backfill for reassignments has been implemented, which triggers a new selection process sooner
- The monthly hiring schedule allows managers to engage candidates and move to hire faster
- 3) HR conducts weekly/monthly vacancy meetings with the hospital executive team, or Program Managers, to review hiring plans.