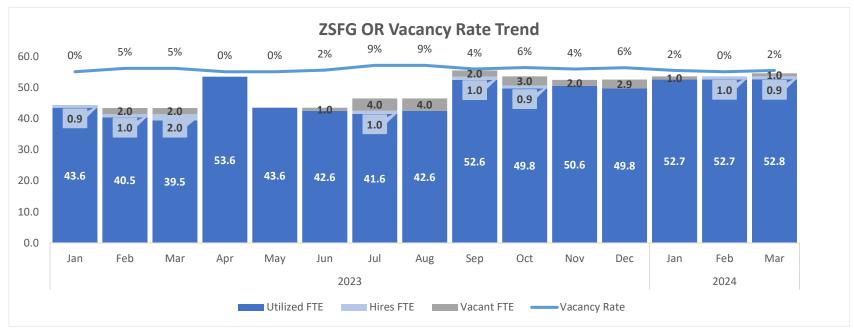

### 4) RN hiring status update:

- Emergency Care Unit-
  - 7.9 FTE Vacancies (5.73% RNs in this specialty) with nineteen selections made with target start work dates on April 13, 2024, April 27, 2024, and May 25, 2024
- Critical Care Unit -
- 2.6 FTE Vacancies (1.53% of RNs in this specialty) with seven selections made with target start work dates on March 30, 2024, April 13, 2024, May 25, 2024, and June 29, 2024
- Med-Surgical Unit-
  - 6.65 FTE Vacancies (1.80% of RNs within this specialty) with twenty selections made with target start work dates on April 13, 2024, and April 27, 2024
- OR Unit-
  - 1 FTE Vacancies (1.83% of RNs within this specialty) with six selections made with target start work dates on April 13, 2024, April 27, 2024, and May 11, 2024