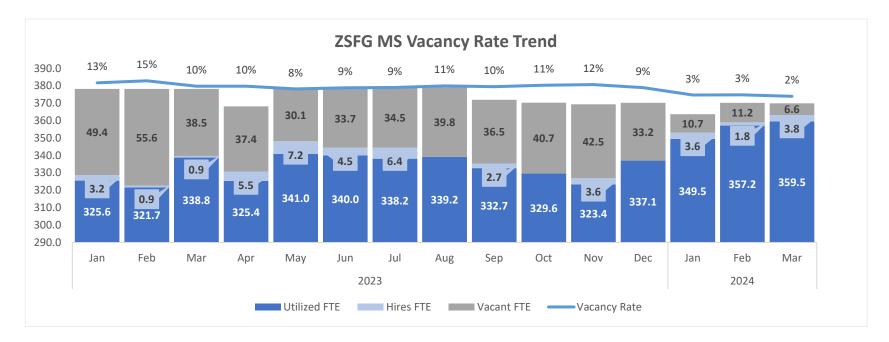

### 4) RN hiring status update:

- Emergency Care Unit-
  - 7.9 FTE Vacancies (5.73% RNs in this specialty) with nineteen selections made with target start work dates on April 13, 2024, April 27, 2024, and May 25, 2024
- Critical Care Unit -
- 2.6 FTE Vacancies (1.53% of RNs in this specialty) with seven selections made with target start work dates on March 30, 2024, April 13, 2024, May 25, 2024, and June 29, 2024
- Med-Surgical Unit-
  - 6.65 FTE Vacancies (1.80% of RNs within this specialty) with twenty selections made with target start work dates on April 13, 2024, and April 27, 2024
- OR Unit-
  - 1 FTE Vacancies (1.83% of RNs within this specialty) with six selections made with target start work dates on April 13, 2024, April 27, 2024, and May 11, 2024