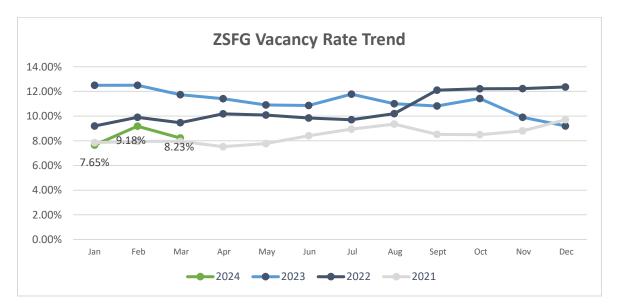

# ZSFG HUMAN RESOURCE SERVICES REPORT Submitted to the Joint Conference Committee (MARCH 2024)

Report Contents:

- Vacancy Report
- Summary of Hiring Status
- Graphs: YTD vacancy rate, new hires, and separations
- 1) Total hospital vacancies decreased to 8.23% as of March 2024, compared to 9.18% in February 2024. We've hired a total of one hundred twenty-six (126) employees between March 1 and March 31, 2024, in various classifications including RNs and had twelve (12) separations during the same period of which six (6) were retirements.
- 2) RN vacancy rate decreased to 3.0%.