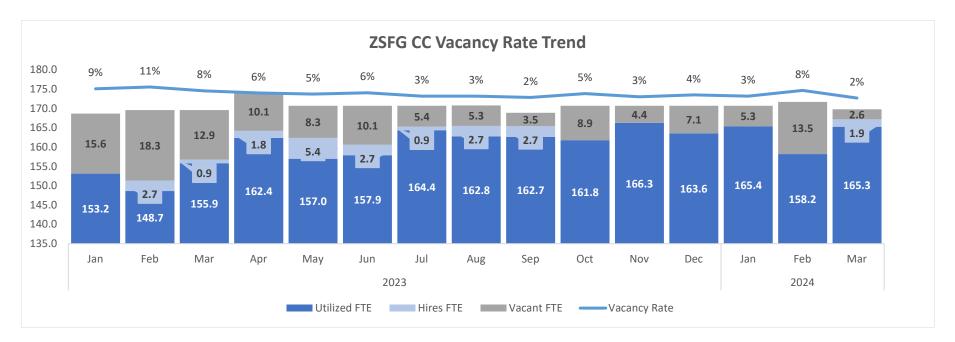

### 4) RN hiring status update:

- Emergency Care Unit-
  - 7.9 FTE Vacancies (5.73% RNs in this specialty) with nineteen selections made with target start work dates on April 13, 2024, April 27, 2024, and May 25, 2024
- Critical Care Unit -
- 2.6 FTE Vacancies (1.53% of RNs in this specialty) with seven selections made with target start work dates on March 30, 2024, April 13, 2024, May 25, 2024, and June 29, 2024
- Med-Surgical Unit-
  - 6.65 FTE Vacancies (1.80% of RNs within this specialty) with twenty selections made with target start work dates on April 13, 2024, and April 27, 2024
- OR Unit-
  - 1 FTE Vacancies (1.83% of RNs within this specialty) with six selections made with target start work dates on April 13, 2024, April 27, 2024, and May 11, 2024