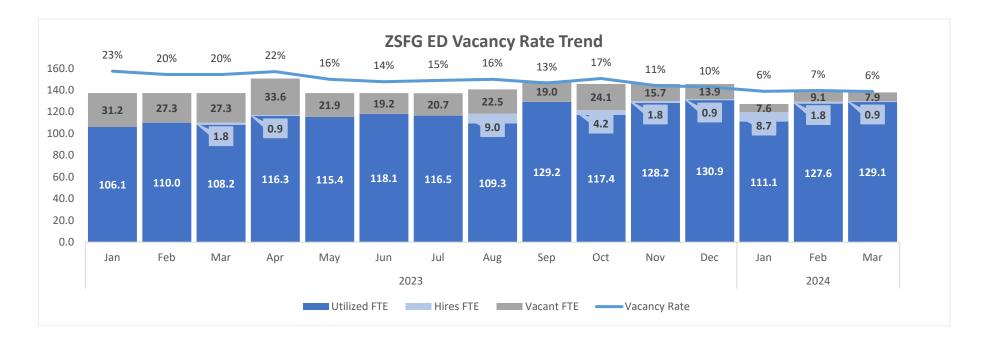

| 1.0           | Pending Announcement/Exam Administration | 60-90 days                 |
| 2604              | Food Service Worker       | 11%             | 48.1            | 6.0           | Interviews in progress/Pending Selection | 30 days                    |
| 2622              | Dietetic Technician       | 11%             | 5.0             | 0.6           | Onboarding                               | 10-20 days                 |
| 1429              | Nurses Staffing Assistant | 10%             | 10.8            | 1.2           | Pending Requisition approval             | 5-10 days                  |
| 1428              | Unit Clerk                | 10%             | 43.5            | 4.8           | Interviews in progress/Pending Selection | 30 days                    |