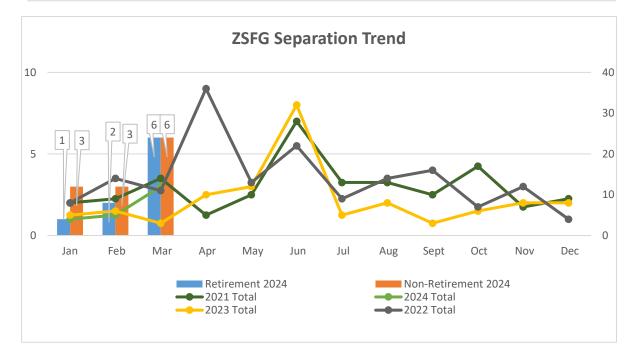

# ZSFG HUMAN RESOURCE SERVICES REPORT Submitted to the Joint Conference Committee (MARCH 2024)

Report Contents:

- Vacancy Report
- Summary of Hiring Status
- Graphs: YTD vacancy rate, new hires, and separations
- 1) Total hospital vacancies decreased to 8.23% as of March 2024, compared to 9.18% in February 2024. We've hired a total of one hundred twenty-six (126) employees between March 1 and March 31, 2024, in various classifications including RNs and had twelve (12) separations during the same period of which six (6) were retirements.
- 2) RN vacancy rate decreased to 3.0%.