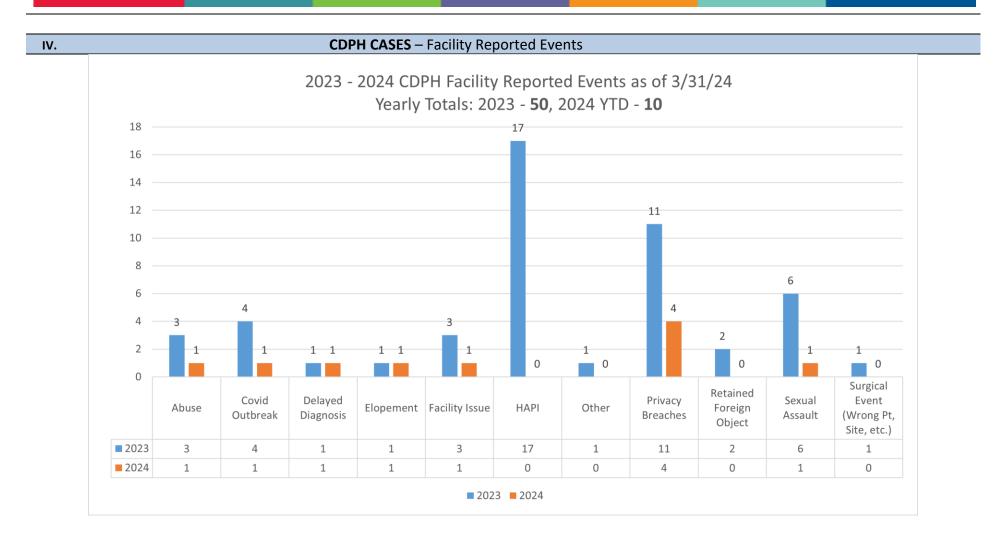

2 Events (1 Potential Privacy Breach and 1 Elopement) reported in March 2024

PLAN OF CORRECTION MONITORING DATA

No monitoring to report

٧.