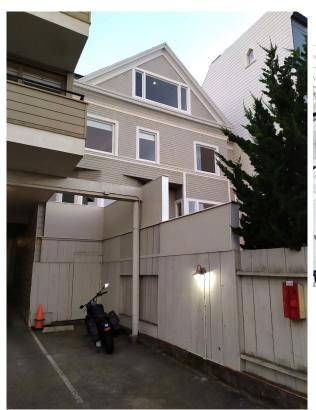

Scope of Work: "Remove dry rotted wood enclosure around garbage area and replace in kind.

Not visible from the street"

Basis of Appeal: False statement made by applicant in Scope of Work.

Permit states "replace in-kind"; no enclosure ever existed in the subject location.

Before and after photographs are attached.

Reason for Late Filing: DBI granted the permit based on a false statement by the applicant.

This permit was issued in error.

Pres. Lopez and Honorable Members of the Board:

Please review the attached photographs that demonstrate that without question this project does not "replace in-kind" as falsely alleged in this permit.

Sec. 105.6 of the San Francisco Building Code states: "The building official is authorized to suspend or revoke a permit issued under the provisions of this code wherever the permit is issued in error or on the basis of incorrect inaccurate or incomplete information . . ."