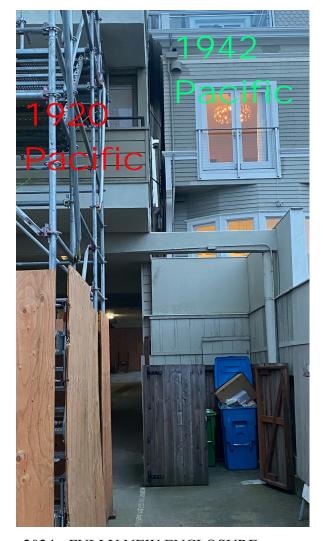

Scope of Work: "Remove dry rotted wood enclosure around garbage area and replace in kind.

Not visible from the street"

Basis of Appeal: False statement made by applicant in Scope of Work.

Permit states "replace in-kind"; no enclosure ever existed in the subject location.

Before and after photographs are attached.

Reason for Late Filing: DBI granted the permit based on a false statement by the applicant.

This permit was issued in error.

Pres. Lopez and Honorable Members of the Board:

On behalf of the adjacent property owners Dee Datta and Vishal Lall of 1942 Pacific Ave. I request that this Board of Appeals take Jurisdiction over this falsely issued permit, to allow a full hearing to consider the appropriateness of the design and location selected for this enclosure.

Please review the attached photographs that demonstrate that without question this project does not "replace in-kind" as falsely alleged in this permit.

Sec. 105.6 of the San Francisco Building Code states: "The building official is authorized to suspend or revoke a permit issued under the provisions of this code wherever the permit is issued in error or on the basis of incorrect inaccurate or incomplete information . . ."