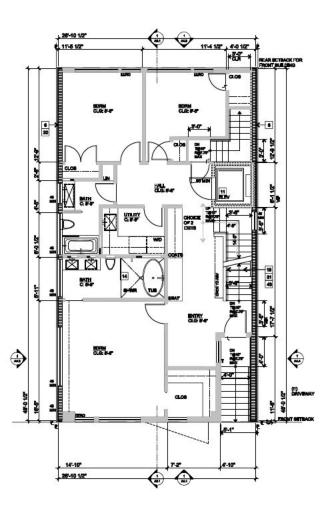

#### SHEET NOTES

- 1 STIPLE LINES INDICATE PORTION OF EXISTING STRUCTURE TO BE DEMOUSHED.

EC1.2 10-10

(E) SITE / ROOF DEMOLITION PLAN + SOIL EXCAVATION

₩ СН AS NOTED Drawing No.

EC1.2

939 LOMBARD ST

(E) FLR '1', FLR '2' & FLR '3' PLANS

By CH

AS NOTED Dreveng No.