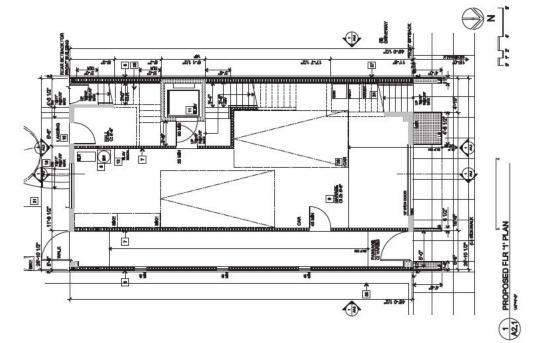

# **EXHIBIT B**

PROPOSED NORTH-EAST VIEW LOOING UP LOMBARD

11. PROMOTE GROUND FRALT CRICIET INTERPUPTER PROTECTION AT ALL RECEPTAGLES WITHIN 6 FEET OF A SINK, INTERIOR CONVENIENCE RECEPTAGLE SHALL BE INSTALLED BOTHAN TO FORM TALONG THE FLOOR LINE AT ANY WALLS NOWETHAN 6 FEET FOR

#### SHEET NOTES

- 1 STIPLE LINES INDICATE PORTION OF EXISTING STRUCTURE TO BE DEMOUSHED.

EC1.2 10-10

(E) SITE / ROOF DEMOLITION PLAN + SOIL EXCAVATION

₩ СН AS NOTED Drawing No.

EC1.2

939 LOMBARD ST

(E) FLR '1', FLR '2' & FLR '3' PLANS

By CH

AS NOTED Dreveng No.