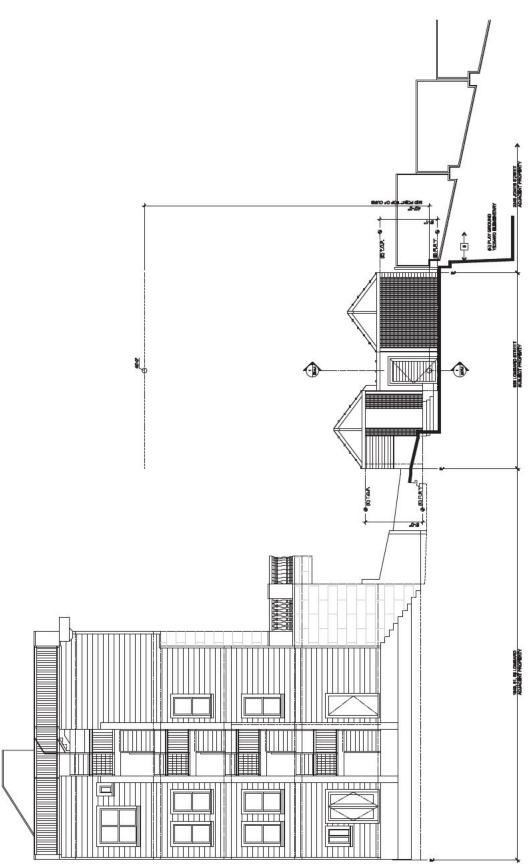

#### II. PERMIT/PROJECT HISTORY

In July 2021, the Respondent filed for the Permits to demolish the one-story carport structure and construct a new four-story, four-bedroom, 4,828 square foot home (3,778 square feet of habitable space), with two ground level parking spaces. The Project would provide a Codecompliant rear yard (equal to 25% the depth of the lot, or 34 feet) between the new home and the existing house at the rear of the Property (*see* Project Plans attached as **Exhibit B**). At 40 feet in height, the project complies with the 40-X Height/Bulk limit and is consistent with the massing of other buildings on the block.

#### b. Construction Concerns

The Appellant raises several issues with temporary construction impacts, that the Project "would generate noise, dust, traffic, and other disturbances" which would disrupt the adjacent neighbors, including the students at Yick Wo Elementary School. While we can appreciate this concern, construction near schools is common, and much larger projects in denser neighborhoods and near or adjacent to schools are successfully constructed without resulting in substantial disruption. Stringent permitting regulations and requirements related to the coordination of construction activities with various City agencies ensure the minimum feasible level of disruption to circulation on public rights-of-way and public safety. There is nothing unusual with the construction of a single-family home that would adversely affect the public interest.

In this case, construction is expected to take approximately 9-12 months total, with the structure being erected and exterior finished in about 14 weeks. The Respondent is committed to ensuring that construction is minimally disruptive to the adjacent neighbors, including Yick Wo Elementary School. In a dense urban environment, it is expected that there will be construction projects periodically, and there is nothing unusual about construction near a school. The Project's construction will not cause the school to close and will not affect the use of the outdoor area.

#### c. Retaining Wall - Foundation Concerns

The Appellant raises concerns over the stability of the proposed foundation and retaining wall, but this is something that will undergo extensive review by the Department of Building Inspection. The City's robust permitting and inspection requirements will ensure that the Project meets strict seismic requirements and does not compromise the integrity of the existing slope, areas in which the city's Building Inspection staff have highly specialized expertise. These issues were extensively discussed and considered in the CEQA appeal, and the Board of Supervisors found that the city's review of this component of the Project was sufficient.

Despite the fact that these concerns fall under CEQA and are not under the jurisdiction of the Board of Appeals, the foundation and retaining wall was thoroughly examined. A geotechnical report prepared for the Project on October 8, 2022, concluded that the Property is suitable for the Project and provided recommendations for ensuring that construction does not undermine the adjacent properties, including the school. More specifically, the Project would extend drilled piers deep below the bottom of the retaining wall—to 15 feet below the bottom of the neighboring foundation. The weight of the new building will be supported by these piers below the adjacent retaining wall and any potential horizontal load (i.e. surcharge) would occur well below the bottom of the retaining wall. Further, these new piers will act as "shear keys" for the soil behind the retaining wall—which means that by adding the new piers, the Project will actually reduce the load of the slope on the existing retaining wall.