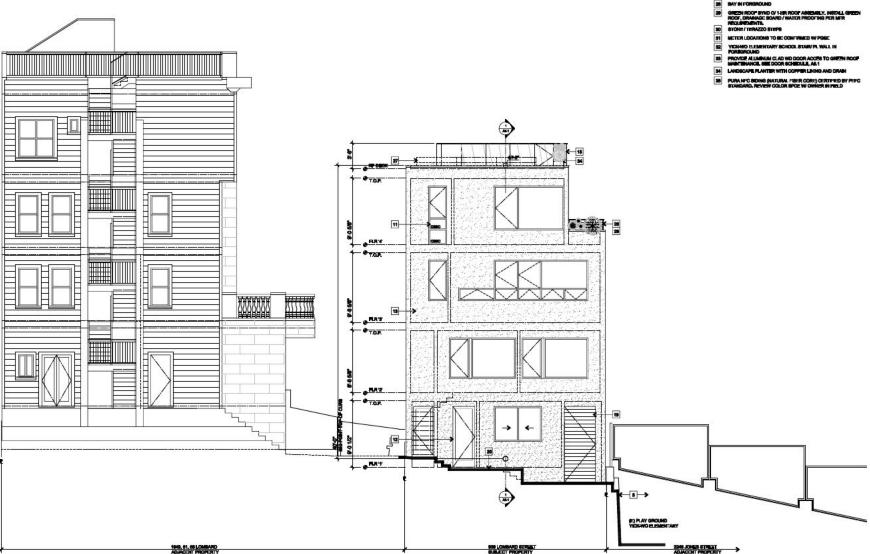

#### II. PERMIT/PROJECT HISTORY

In July 2021, the Respondent filed for the Permits to demolish the one-story carport structure and construct a new four-story, four-bedroom, 4,828 square foot home (3,778 square feet of habitable space), with two ground level parking spaces. The Project would provide a Codecompliant rear yard (equal to 25% the depth of the lot, or 34 feet) between the new home and the existing house at the rear of the Property (*see* Project Plans attached as **Exhibit B**). At 40 feet in height, the project complies with the 40-X Height/Bulk limit and is consistent with the massing of other buildings on the block.

# **EXHIBIT B**

PROPOSED NORTH-EAST VIEW LOOING UP LOMBARD

11. PROMOTE GROUND FRALT CRICIET INTERPUPTER PROTECTION AT ALL RECEPTAGLES WITHIN 6 FEET OF A SINK, INTERIOR CONVENIENCE RECEPTAGLE SHALL BE INSTALLED BOTHAN TO FORM TALONG THE FLOOR LINE AT ANY WALLS NOWETHAN 6 FEET FOR