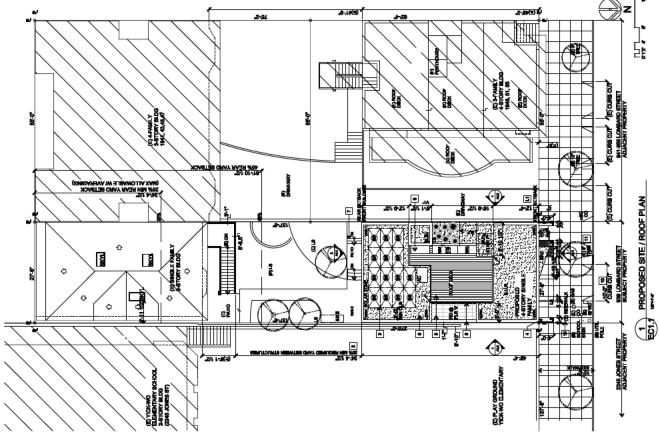

#### I. PROPERTY DESCRIPTION

The Property is located on the south side of Lombard Street between Jones and Leavenworth Streets. The Appellant resides in the adjacent property directly to the west (see lot condition photos in **Exhibit A**). The subject Property measures 137.5 feet deep by 27.5 feet wide and is improved with a single-family residence located at the rear of the property, and a 512 square-foot one-story carport structure at the front property line. The Respondent purchased the property in 2018 and completed a renovation of the house at the rear of the lot in August 2019. After living in that house for several years, he moved out and leased it to the current tenant.

#### II. PERMIT/PROJECT HISTORY

In July 2021, the Respondent filed for the Permits to demolish the one-story carport structure and construct a new four-story, four-bedroom, 4,828 square foot home (3,778 square feet of habitable space), with two ground level parking spaces. The Project would provide a Codecompliant rear yard (equal to 25% the depth of the lot, or 34 feet) between the new home and the existing house at the rear of the Property (*see* Project Plans attached as **Exhibit B**). At 40 feet in height, the project complies with the 40-X Height/Bulk limit and is consistent with the massing of other buildings on the block.

# **EXHIBIT A**

Exhibit A: 939 Lombard Street Property/Context Map

Existing 939 Lombard Rear House

Appellant's Property 945 Lombard