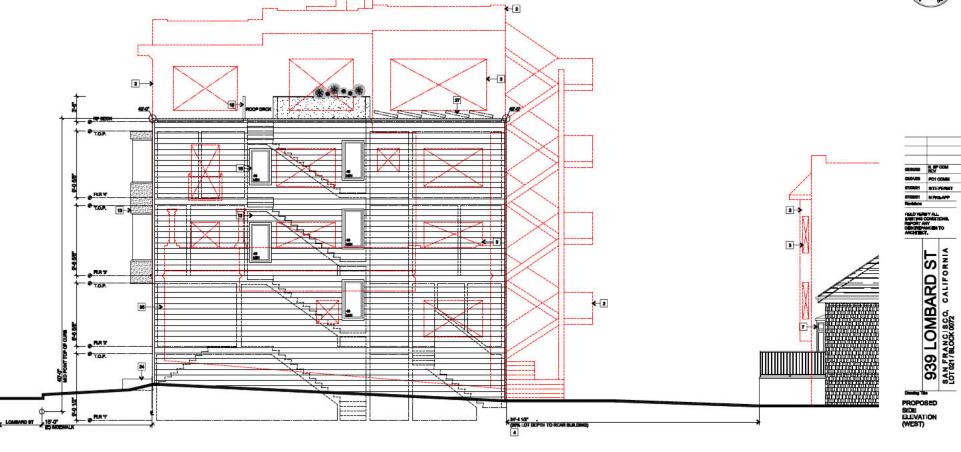

#### II. PERMIT/PROJECT HISTORY

In July 2021, the Respondent filed for the Permits to demolish the one-story carport structure and construct a new four-story, four-bedroom, 4,828 square foot home (3,778 square feet of habitable space), with two ground level parking spaces. The Project would provide a Codecompliant rear yard (equal to 25% the depth of the lot, or 34 feet) between the new home and the existing house at the rear of the Property (*see* Project Plans attached as **Exhibit B**). At 40 feet in height, the project complies with the 40-X Height/Bulk limit and is consistent with the massing of other buildings on the block.

# **EXHIBIT B**

PROPOSED NORTH-EAST VIEW LOOING UP LOMBARD

11. PROMOTE GROUND FRALT CRICIET INTERPUPTER PROTECTION AT ALL RECEPTAGLES WITHIN 6 FEET OF A SINK, INTERIOR CONVENIENCE RECEPTAGLE SHALL BE INSTALLED BOTHAN TO FORM TALONG THE FLOOR LINE AT ANY WALLS NOWETHAN 6 FEET FOR