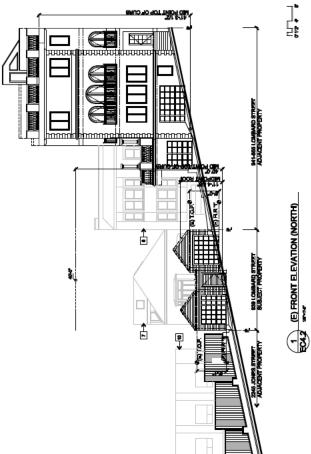

#### II. PERMIT/PROJECT HISTORY

In July 2021, the Respondent filed for the Permits to demolish the one-story carport structure and construct a new four-story, four-bedroom, 4,828 square foot home (3,778 square feet of habitable space), with two ground level parking spaces. The Project would provide a Codecompliant rear yard (equal to 25% the depth of the lot, or 34 feet) between the new home and the existing house at the rear of the Property (*see* Project Plans attached as **Exhibit B**). At 40 feet in height, the project complies with the 40-X Height/Bulk limit and is consistent with the massing of other buildings on the block.

# **EXHIBIT A**

Exhibit A: 939 Lombard Street Property/Context Map

Existing 939 Lombard Rear House

Appellant's Property 945 Lombard

# **EXHIBIT B**

PROPOSED NORTH-EAST VIEW LOOING UP LOMBARD

11. PROMOTE GROUND FRALT CRICIET INTERPUPTER PROTECTION AT ALL RECEPTAGLES WITHIN 6 FEET OF A SINK, INTERIOR CONVENIENCE RECEPTAGLE SHALL BE INSTALLED BOTHAN TO FORM TALONG THE FLOOR LINE AT ANY WALLS NOWETHAN 6 FEET FOR