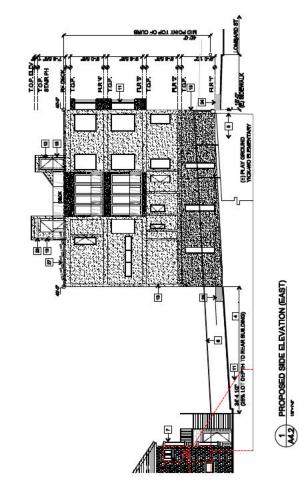

#### I. PROPERTY DESCRIPTION

The Property is located on the south side of Lombard Street between Jones and Leavenworth Streets. The Appellant resides in the adjacent property directly to the west (see lot condition photos in **Exhibit A**). The subject Property measures 137.5 feet deep by 27.5 feet wide and is improved with a single-family residence located at the rear of the property, and a 512 square-foot one-story carport structure at the front property line. The Respondent purchased the property in 2018 and completed a renovation of the house at the rear of the lot in August 2019. After living in that house for several years, he moved out and leased it to the current tenant.

# **EXHIBIT A**

Exhibit A: 939 Lombard Street Property/Context Map

Existing 939 Lombard Rear House

Appellant's Property 945 Lombard