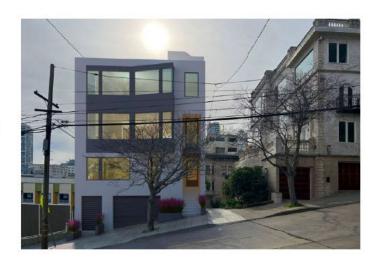

#### I. PROPERTY DESCRIPTION

The Property is located on the south side of Lombard Street between Jones and Leavenworth Streets. The Appellant resides in the adjacent property directly to the west (see lot condition photos in **Exhibit A**). The subject Property measures 137.5 feet deep by 27.5 feet wide and is improved with a single-family residence located at the rear of the property, and a 512 square-foot one-story carport structure at the front property line. The Respondent purchased the property in 2018 and completed a renovation of the house at the rear of the lot in August 2019. After living in that house for several years, he moved out and leased it to the current tenant.

#### II. PERMIT/PROJECT HISTORY

In July 2021, the Respondent filed for the Permits to demolish the one-story carport structure and construct a new four-story, four-bedroom, 4,828 square foot home (3,778 square feet of habitable space), with two ground level parking spaces. The Project would provide a Codecompliant rear yard (equal to 25% the depth of the lot, or 34 feet) between the new home and the existing house at the rear of the Property (*see* Project Plans attached as **Exhibit B**). At 40 feet in height, the project complies with the 40-X Height/Bulk limit and is consistent with the massing of other buildings on the block.