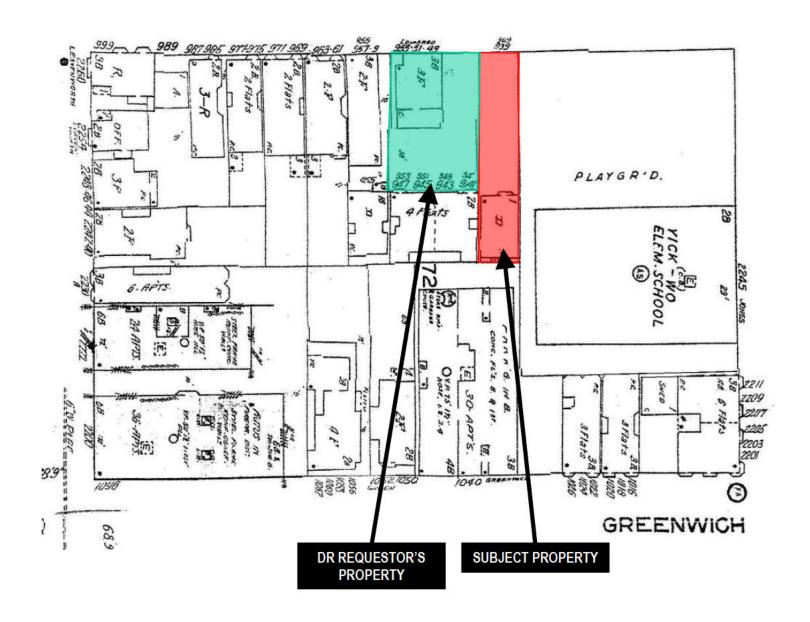

#### I. PROPERTY DESCRIPTION

The Property is located on the south side of Lombard Street between Jones and Leavenworth Streets. The Appellant resides in the adjacent property directly to the west (see lot condition photos in **Exhibit A**). The subject Property measures 137.5 feet deep by 27.5 feet wide and is improved with a single-family residence located at the rear of the property, and a 512 square-foot one-story carport structure at the front property line. The Respondent purchased the property in 2018 and completed a renovation of the house at the rear of the lot in August 2019. After living in that house for several years, he moved out and leased it to the current tenant.

# **EXHIBIT A**

Exhibit A: 939 Lombard Street Property/Context Map

Existing 939 Lombard Rear House

Appellant's Property 945 Lombard