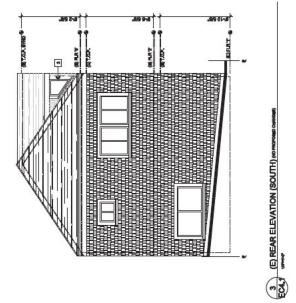

#### II. PERMIT/PROJECT HISTORY

In July 2021, the Respondent filed for the Permits to demolish the one-story carport structure and construct a new four-story, four-bedroom, 4,828 square foot home (3,778 square feet of habitable space), with two ground level parking spaces. The Project would provide a Codecompliant rear yard (equal to 25% the depth of the lot, or 34 feet) between the new home and the existing house at the rear of the Property (*see* Project Plans attached as **Exhibit B**). At 40 feet in height, the project complies with the 40-X Height/Bulk limit and is consistent with the massing of other buildings on the block.

#### a. Neighborhood Character Concerns

In addition to CEQA issues, the Appellant raises concerns with respect to neighborhood character. He says that the Project' "modern, simple, ugly design house with cheap unhealthy building materials" will "be a laughing stock," "hurt the image of San Francsico," and "drag down property values." We do not believe these serve as an adequate basis to grant the Appeals, as these are highly subjective opinions. Further, the Appellant does not provide any specifics about how

was compatible. Further, the Department's Discretionary Review report (Exhibit C) notes that

the Project "complied with the Planning Code, policies, and the Residential Design Guidelines."

Staff found that the Project would create a condition that is similar to adjacent neighbors – it is

four stories in height and aligned with the front and rear walls of the adjacent street front building.

In other words, staff found that the Project **meets** neighborhood character. As shown in Appellant's