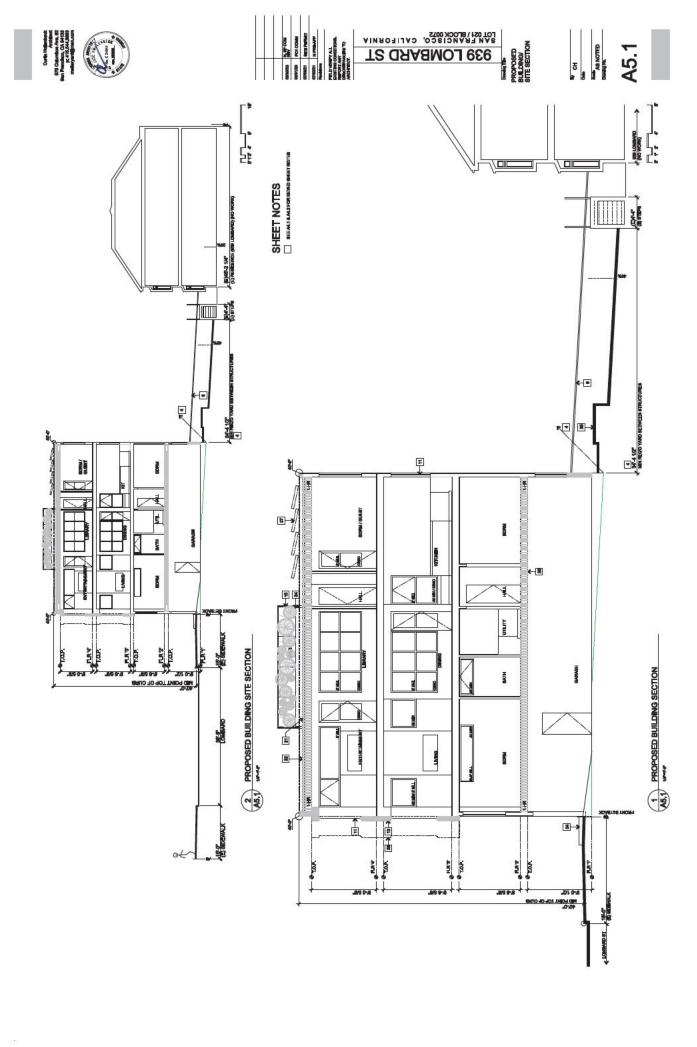

#### II. PERMIT/PROJECT HISTORY

In July 2021, the Respondent filed for the Permits to demolish the one-story carport structure and construct a new four-story, four-bedroom, 4,828 square foot home (3,778 square feet of habitable space), with two ground level parking spaces. The Project would provide a Codecompliant rear yard (equal to 25% the depth of the lot, or 34 feet) between the new home and the existing house at the rear of the Property (*see* Project Plans attached as **Exhibit B**). At 40 feet in height, the project complies with the 40-X Height/Bulk limit and is consistent with the massing of other buildings on the block.