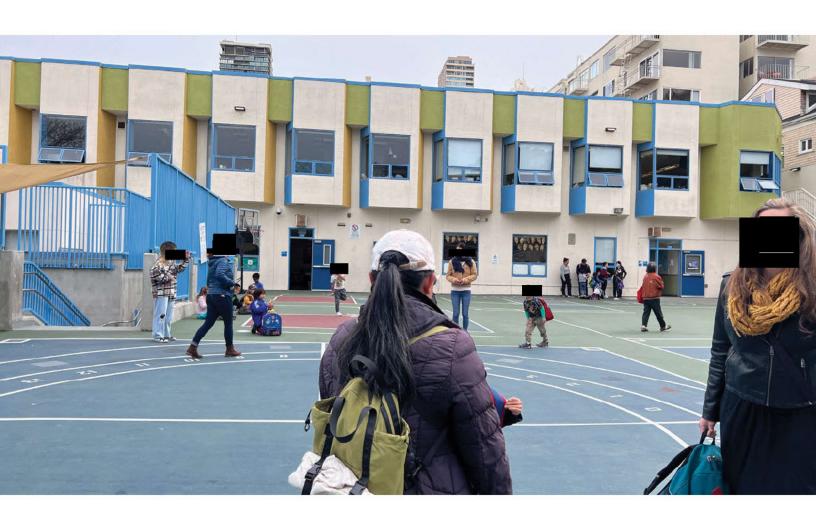

#### b. Construction Concerns

The Appellant raises several issues with temporary construction impacts, that the Project "would generate noise, dust, traffic, and other disturbances" which would disrupt the adjacent neighbors, including the students at Yick Wo Elementary School. While we can appreciate this concern, construction near schools is common, and much larger projects in denser neighborhoods and near or adjacent to schools are successfully constructed without resulting in substantial disruption. Stringent permitting regulations and requirements related to the coordination of construction activities with various City agencies ensure the minimum feasible level of disruption to circulation on public rights-of-way and public safety. There is nothing unusual with the construction of a single-family home that would adversely affect the public interest.

In this case, construction is expected to take approximately 9-12 months total, with the structure being erected and exterior finished in about 14 weeks. The Respondent is committed to ensuring that construction is minimally disruptive to the adjacent neighbors, including Yick Wo Elementary School. In a dense urban environment, it is expected that there will be construction projects periodically, and there is nothing unusual about construction near a school. The Project's construction will not cause the school to close and will not affect the use of the outdoor area.