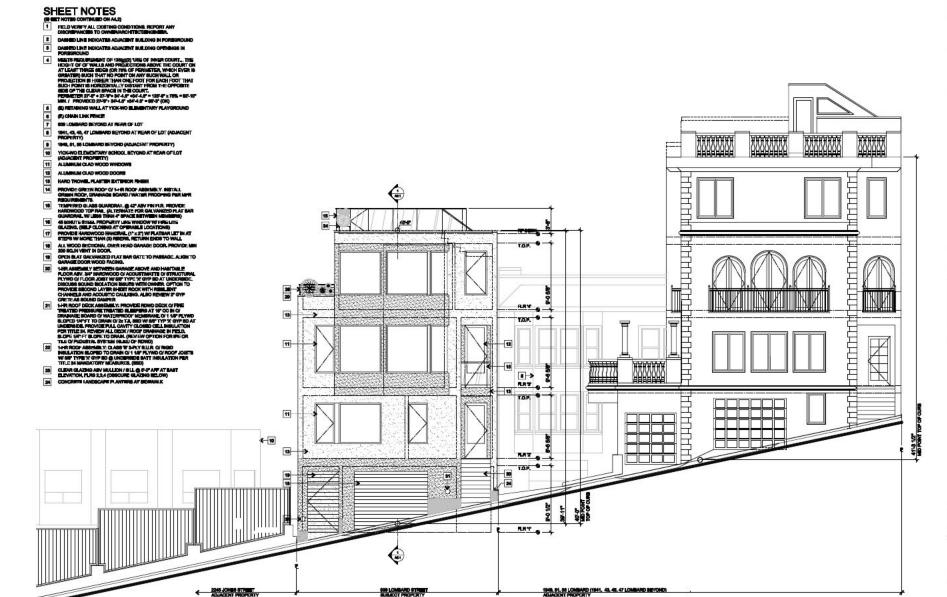

#### II. PERMIT/PROJECT HISTORY

In July 2021, the Respondent filed for the Permits to demolish the one-story carport structure and construct a new four-story, four-bedroom, 4,828 square foot home (3,778 square feet of habitable space), with two ground level parking spaces. The Project would provide a Codecompliant rear yard (equal to 25% the depth of the lot, or 34 feet) between the new home and the existing house at the rear of the Property (*see* Project Plans attached as **Exhibit B**). At 40 feet in height, the project complies with the 40-X Height/Bulk limit and is consistent with the massing of other buildings on the block.

# **EXHIBIT B**

PROPOSED NORTH-EAST VIEW LOOING UP LOMBARD

11. PROMOTE GROUND FRALT CRICIET INTERPUPTER PROTECTION AT ALL RECEPTAGLES WITHIN 6 FEET OF A SINK, INTERIOR CONVENIENCE RECEPTAGLE SHALL BE INSTALLED BOTHAN TO FORM TALONG THE FLOOR LINE AT ANY WALLS NOWETHAN 6 FEET FOR