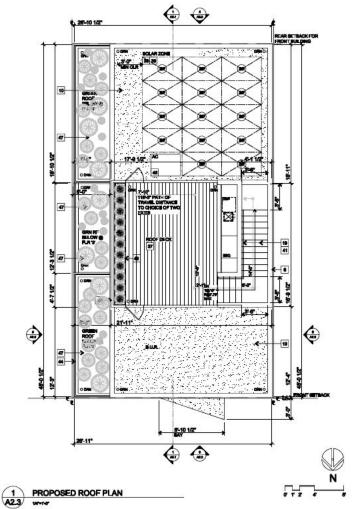

#### II. PERMIT/PROJECT HISTORY

In July 2021, the Respondent filed for the Permits to demolish the one-story carport structure and construct a new four-story, four-bedroom, 4,828 square foot home (3,778 square feet of habitable space), with two ground level parking spaces. The Project would provide a Codecompliant rear yard (equal to 25% the depth of the lot, or 34 feet) between the new home and the existing house at the rear of the Property (*see* Project Plans attached as **Exhibit B**). At 40 feet in height, the project complies with the 40-X Height/Bulk limit and is consistent with the massing of other buildings on the block.

# **EXHIBIT B**

PROPOSED NORTH-EAST VIEW LOOING UP LOMBARD

11. PROMOTE GROUND FRALT CRICIET INTERPUPTER PROTECTION AT ALL RECEPTAGLES WITHIN 6 FEET OF A SINK, INTERIOR CONVENIENCE RECEPTAGLE SHALL BE INSTALLED BOTHAN TO FORM TALONG THE FLOOR LINE AT ANY WALLS NOWETHAN 6 FEET FOR