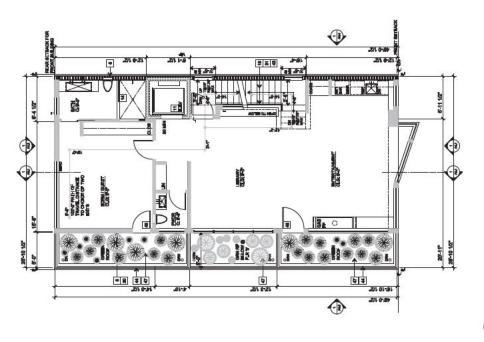

# **EXHIBIT B**

PROPOSED NORTH-EAST VIEW LOOING UP LOMBARD

11. PROMOTE GROUND FRALT CRICIET INTERPUPTER PROTECTION AT ALL RECEPTAGLES WITHIN 6 FEET OF A SINK, INTERIOR CONVENIENCE RECEPTAGLE SHALL BE INSTALLED BOTHAN TO FORM TALONG THE FLOOR LINE AT ANY WALLS NOWETHAN 6 FEET FOR

12, ALL STANDARD SESCRIPCIA, PECCETACLES SI CYPSIAM SCAPID SYALL SES SOCIATED VIETNICAL Y CENTRISED AT 12 AROUT, SIST FRIENT INCORT LIAL SES NOTES DISSIBILIZATA, OTRE PARA SIANE, E CENTRISED TO PER SERVICIO SE VALL. ON WEIGHT THEY ARE LOCATED, COCKRIVITE LOCATION OF RECEIPTACLES AT SACK SELLANDES WITH ARCHITECT IT IN PERLO SISTORIO RESPULLATION. Architect 576 Columbus Ave, #2 i Prancisco, CA 94133 pt 415,544,9883 atteryard@yahoo.com

GEOLES PC1 COMM GROUNT OFFE PERMIT GROUNT IN PREMIP

> PIELD VERTY ALL DESTING CONDITIONS, REPORT ANY DESCREPANCES TO ARCHITECT.

> > 939 LOMBARD ST

GENERAL NOTES/ SYMBOLS

y CH

NA Drawing Ho.

A0.2

Curtle Hollenbeck Architect 575 Columbus Are, #2 Sen Francisco, CA 94133 pr. 415.644.9883 mellaryard@men.com