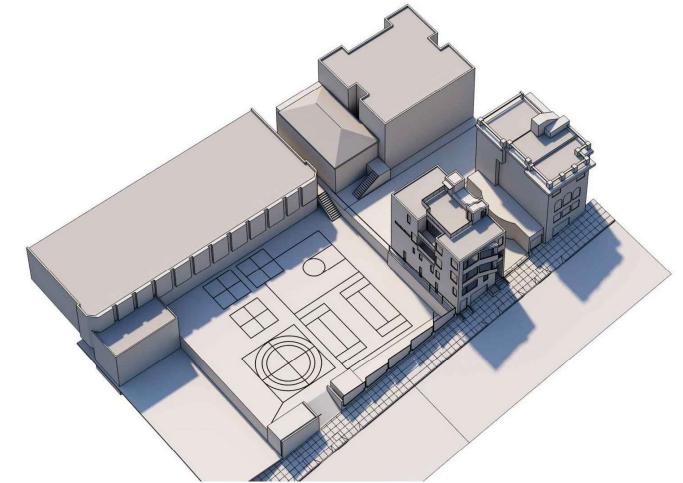

#### I. PROPERTY DESCRIPTION

The Property is located on the south side of Lombard Street between Jones and Leavenworth Streets. The Appellant resides in the adjacent property directly to the west (see lot condition photos in **Exhibit A**). The subject Property measures 137.5 feet deep by 27.5 feet wide and is improved with a single-family residence located at the rear of the property, and a 512 square-foot one-story carport structure at the front property line. The Respondent purchased the property in 2018 and completed a renovation of the house at the rear of the lot in August 2019. After living in that house for several years, he moved out and leased it to the current tenant.

# **EXHIBIT A**

Exhibit A: 939 Lombard Street Property/Context Map

Existing 939 Lombard Rear House

Appellant's Property 945 Lombard