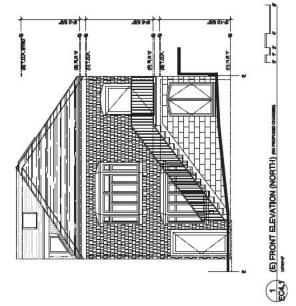

#### **Exhibits**

Exhibit A: Photographic Conditions of Site & Neighbors
 Exhibit B: 939 Lombard Street Project Plans
 Exhibit C: Discretionary Review Analysis, Planning Department 6/29/23

Exhibit D: Discretionary Review Action Memo DRA-829, 7/31/23
Exhibit E: Categorical Exemption Appeal Department Response, 9/1/23

# **EXHIBIT B**

PROPOSED NORTH-EAST VIEW LOOING UP LOMBARD

11. PROMOTE GROUND FRALT CRICIET INTERPUPTER PROTECTION AT ALL RECEPTAGLES WITHIN 6 FEET OF A SINK, INTERIOR CONVENIENCE RECEPTAGLE SHALL BE INSTALLED BOTHAN TO FORM TALONG THE FLOOR LINE AT ANY WALLS NOWETHAN 6 FEET FOR