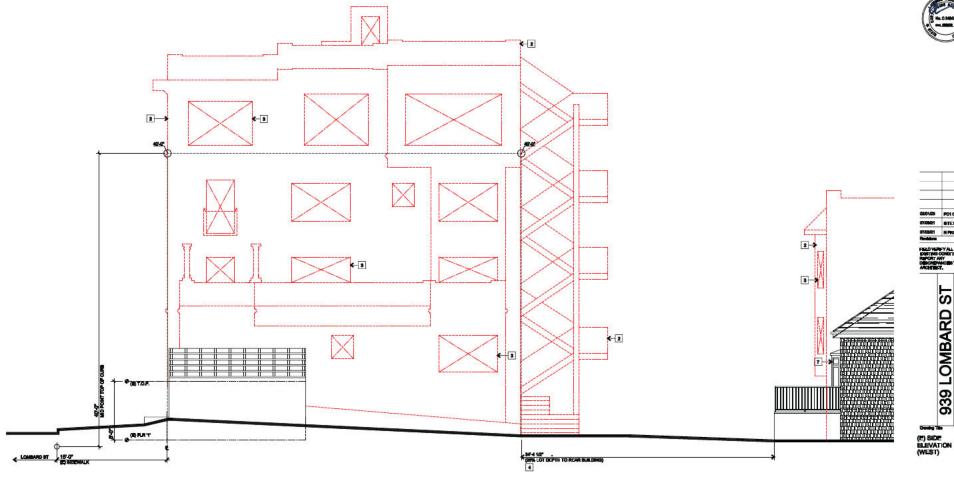

#### I. PROPERTY DESCRIPTION

The Property is located on the south side of Lombard Street between Jones and Leavenworth Streets. The Appellant resides in the adjacent property directly to the west (see lot condition photos in **Exhibit A**). The subject Property measures 137.5 feet deep by 27.5 feet wide and is improved with a single-family residence located at the rear of the property, and a 512 square-foot one-story carport structure at the front property line. The Respondent purchased the property in 2018 and completed a renovation of the house at the rear of the lot in August 2019. After living in that house for several years, he moved out and leased it to the current tenant.

#### II. PERMIT/PROJECT HISTORY

In July 2021, the Respondent filed for the Permits to demolish the one-story carport structure and construct a new four-story, four-bedroom, 4,828 square foot home (3,778 square feet of habitable space), with two ground level parking spaces. The Project would provide a Codecompliant rear yard (equal to 25% the depth of the lot, or 34 feet) between the new home and the existing house at the rear of the Property (*see* Project Plans attached as **Exhibit B**). At 40 feet in height, the project complies with the 40-X Height/Bulk limit and is consistent with the massing of other buildings on the block.

# **EXHIBIT B**

PROPOSED NORTH-EAST VIEW LOOING UP LOMBARD

11. PROMOTE GROUND FRALT CRICIET INTERPUPTER PROTECTION AT ALL RECEPTAGLES WITHIN 6 FEET OF A SINK, INTERIOR CONVENIENCE RECEPTAGLE SHALL BE INSTALLED BOTHAN TO FORM TALONG THE FLOOR LINE AT ANY WALLS NOWETHAN 6 FEET FOR