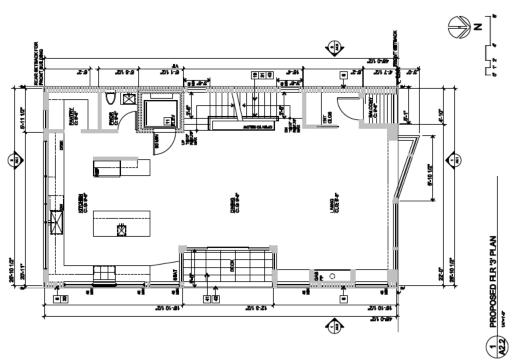

EC1.2 10-10

(E) SITE / ROOF DEMOLITION PLAN + SOIL EXCAVATION

₩ СН AS NOTED Drawing No.

EC1.2

939 LOMBARD ST

(E) FLR '1', FLR '2' & FLR '3' PLANS

By CH

AS NOTED Dreveng No.