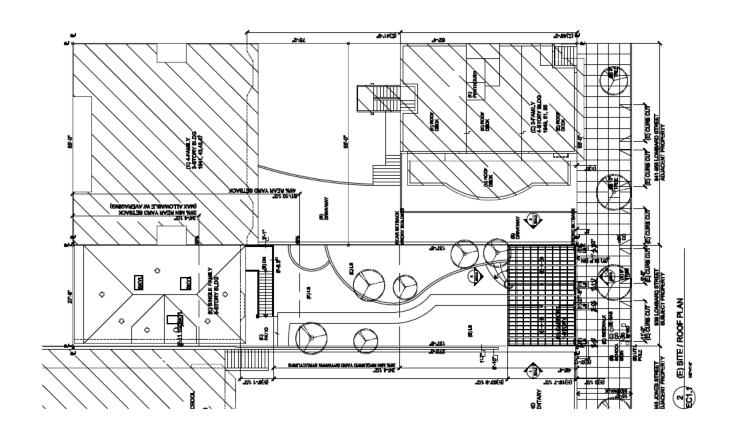

#### SHEET NOTES

- 1 STIPLE LINES INDICATE PORTION OF EXISTING STRUCTURE TO BE DEMOUSHED.

#### SOIL EXCAVATION CALCS

- 1 11'0" x 16" # x 2"-0" = 412 / 27 = 16.3 YARDS
- (2) 4-4" x 29-5" x 2-0" = 264.7 / 27 = 8.8 YARDS
- 3 84" x 28-6" x 2-6" x 5 267 A / 27 9.5 YARDS
- 4 28 x 4-0 x 1-0 16.5/27 6 YAPOS

TOTAL EXCAVATION: \$6.2 YARDS

#### SOIL FILL CALCS

- (6) 8-7 x 28-6 x 9 = 123.1 / 27 = 4.5 YARDS
- (6) 17-5" x 29-5" x 5" x 5 = 128.7 / 27 = 4.5 YAPOS
- T ## x 20 # x # = 88.4 / 27 = 3.1 YARDS
- TOTAL EXCAVATION: 12.4 YARDS

TOTAL EXCAVATION (36.2 YARDS ) + FILL (12.4 YARDS) = 47.6 YARDS

EC1.2 10-10

(E) SITE / ROOF DEMOLITION PLAN + SOIL EXCAVATION

₩ СН AS NOTED Drawing No.

EC1.2

939 LOMBARD ST

(E) FLR '1', FLR '2' & FLR '3' PLANS

By CH

AS NOTED Dreveng No.