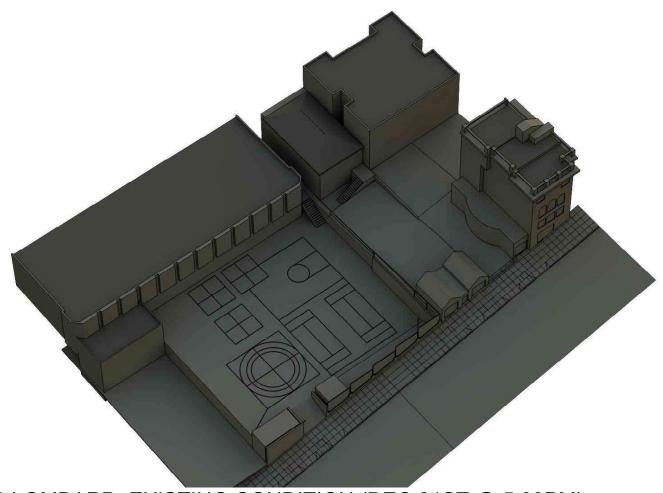

#### I. PROPERTY DESCRIPTION

The Property is located on the south side of Lombard Street between Jones and Leavenworth Streets. The Appellant resides in the adjacent property directly to the west (see lot condition photos in **Exhibit A**). The subject Property measures 137.5 feet deep by 27.5 feet wide and is improved with a single-family residence located at the rear of the property, and a 512 square-foot one-story carport structure at the front property line. The Respondent purchased the property in 2018 and completed a renovation of the house at the rear of the lot in August 2019. After living in that house for several years, he moved out and leased it to the current tenant.

#### II. PERMIT/PROJECT HISTORY

In July 2021, the Respondent filed for the Permits to demolish the one-story carport structure and construct a new four-story, four-bedroom, 4,828 square foot home (3,778 square feet of habitable space), with two ground level parking spaces. The Project would provide a Codecompliant rear yard (equal to 25% the depth of the lot, or 34 feet) between the new home and the existing house at the rear of the Property (*see* Project Plans attached as **Exhibit B**). At 40 feet in height, the project complies with the 40-X Height/Bulk limit and is consistent with the massing of other buildings on the block.

# **EXHIBIT A**

Exhibit A: 939 Lombard Street Property/Context Map

Existing 939 Lombard Rear House

Appellant's Property 945 Lombard