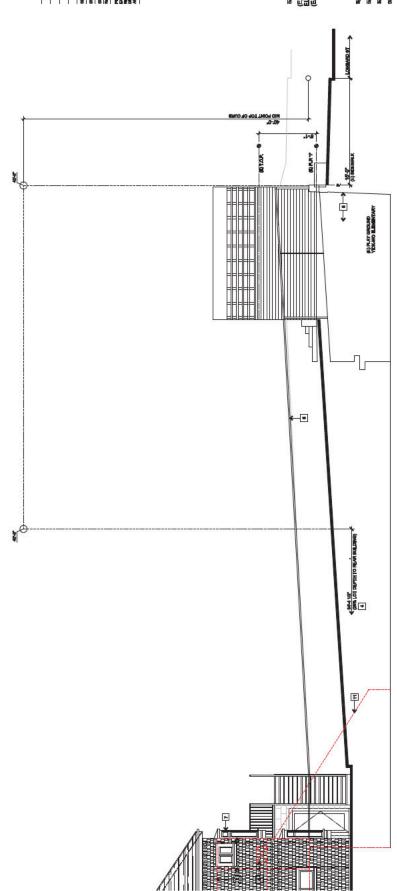

#### II. PERMIT/PROJECT HISTORY

In July 2021, the Respondent filed for the Permits to demolish the one-story carport structure and construct a new four-story, four-bedroom, 4,828 square foot home (3,778 square feet of habitable space), with two ground level parking spaces. The Project would provide a Codecompliant rear yard (equal to 25% the depth of the lot, or 34 feet) between the new home and the existing house at the rear of the Property (*see* Project Plans attached as **Exhibit B**). At 40 feet in height, the project complies with the 40-X Height/Bulk limit and is consistent with the massing of other buildings on the block.

Despite the fact that these concerns fall under CEQA and are not under the jurisdiction of the Board of Appeals, the foundation and retaining wall was thoroughly examined. A geotechnical report prepared for the Project on October 8, 2022, concluded that the Property is suitable for the Project and provided recommendations for ensuring that construction does not undermine the adjacent properties, including the school. More specifically, the Project would extend drilled piers deep below the bottom of the retaining wall—to 15 feet below the bottom of the neighboring foundation. The weight of the new building will be supported by these piers below the adjacent retaining wall and any potential horizontal load (i.e. surcharge) would occur well below the bottom of the retaining wall. Further, these new piers will act as "shear keys" for the soil behind the retaining wall—which means that by adding the new piers, the Project will actually reduce the load of the slope on the existing retaining wall.