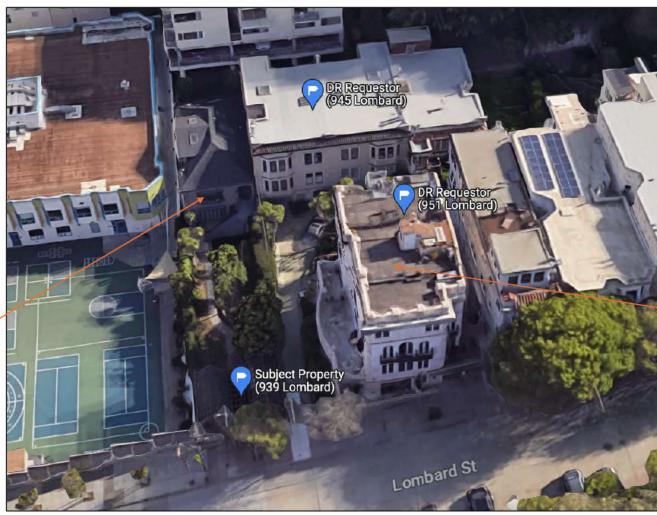

#### I. PROPERTY DESCRIPTION

The Property is located on the south side of Lombard Street between Jones and Leavenworth Streets. The Appellant resides in the adjacent property directly to the west (see lot condition photos in **Exhibit A**). The subject Property measures 137.5 feet deep by 27.5 feet wide and is improved with a single-family residence located at the rear of the property, and a 512 square-foot one-story carport structure at the front property line. The Respondent purchased the property in 2018 and completed a renovation of the house at the rear of the lot in August 2019. After living in that house for several years, he moved out and leased it to the current tenant.

# **EXHIBIT A**

Exhibit A: 939 Lombard Street Property/Context Map

Existing 939 Lombard Rear House

Appellant's Property 945 Lombard