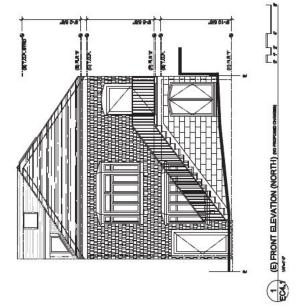

#### II. PERMIT/PROJECT HISTORY

In July 2021, the Respondent filed for the Permits to demolish the one-story carport structure and construct a new four-story, four-bedroom, 4,828 square foot home (3,778 square feet of habitable space), with two ground level parking spaces. The Project would provide a Codecompliant rear yard (equal to 25% the depth of the lot, or 34 feet) between the new home and the existing house at the rear of the Property (*see* Project Plans attached as **Exhibit B**). At 40 feet in height, the project complies with the 40-X Height/Bulk limit and is consistent with the massing of other buildings on the block.

# **EXHIBIT B**

PROPOSED NORTH-EAST VIEW LOOING UP LOMBARD

11. PROMOTE GROUND FRALT CRICIET INTERPUPTER PROTECTION AT ALL RECEPTAGLES WITHIN 6 FEET OF A SINK, INTERIOR CONVENIENCE RECEPTAGLE SHALL BE INSTALLED BOTHAN TO FORM TALONG THE FLOOR LINE AT ANY WALLS NOWETHAN 6 FEET FOR