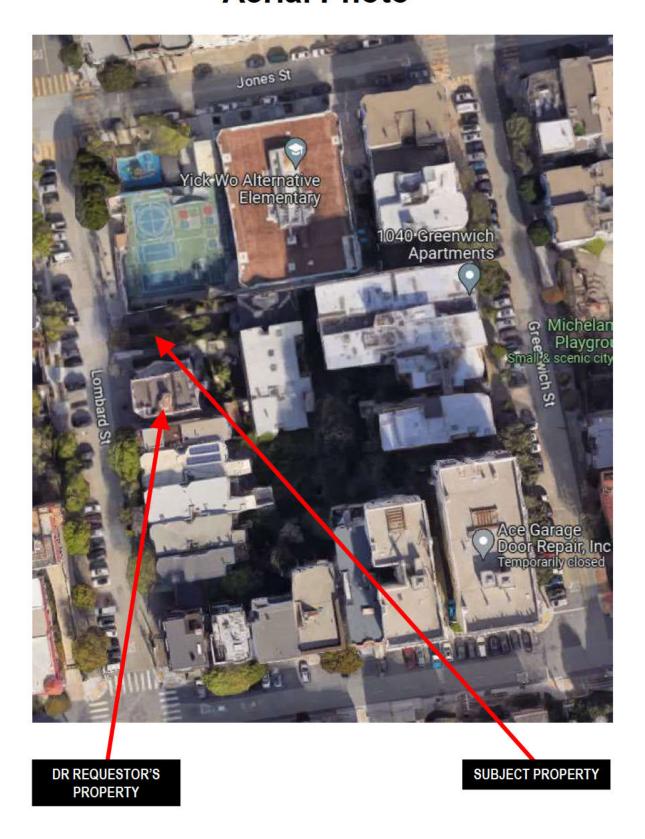

#### I. PROPERTY DESCRIPTION

The Property is located on the south side of Lombard Street between Jones and Leavenworth Streets. The Appellant resides in the adjacent property directly to the west (see lot condition photos in **Exhibit A**). The subject Property measures 137.5 feet deep by 27.5 feet wide and is improved with a single-family residence located at the rear of the property, and a 512 square-foot one-story carport structure at the front property line. The Respondent purchased the property in 2018 and completed a renovation of the house at the rear of the lot in August 2019. After living in that house for several years, he moved out and leased it to the current tenant.

# **EXHIBIT A**

Exhibit A: 939 Lombard Street Property/Context Map

Existing 939 Lombard Rear House

Appellant's Property 945 Lombard