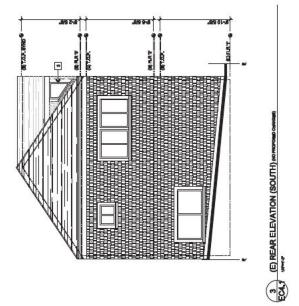

#### II. PERMIT/PROJECT HISTORY

In July 2021, the Respondent filed for the Permits to demolish the one-story carport structure and construct a new four-story, four-bedroom, 4,828 square foot home (3,778 square feet of habitable space), with two ground level parking spaces. The Project would provide a Codecompliant rear yard (equal to 25% the depth of the lot, or 34 feet) between the new home and the existing house at the rear of the Property (*see* Project Plans attached as **Exhibit B**). At 40 feet in height, the project complies with the 40-X Height/Bulk limit and is consistent with the massing of other buildings on the block.

# **EXHIBIT B**

PROPOSED NORTH-EAST VIEW LOOING UP LOMBARD

11. PROMOTE GROUND FRALT CRICIET INTERPUPTER PROTECTION AT ALL RECEPTAGLES WITHIN 6 FEET OF A SINK, INTERIOR CONVENIENCE RECEPTAGLE SHALL BE INSTALLED BOTHAN TO FORM TALONG THE FLOOR LINE AT ANY WALLS NOWETHAN 6 FEET FOR