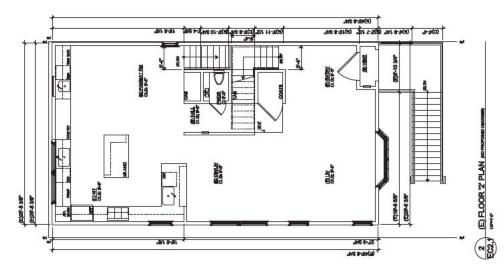

PERSONNEL PALL
DISTRING CONCUSIONS,
REPORT AND
DISTRING TO
ARCHITECT.

939 LOMBARD ST

(E) SITE/ROOF PLAN

By CH Date Books AS NOTED Dresding No.

EC1.1

#### SHEET NOTES

- 1 STIPLE LINES INDICATE PORTION OF EXISTING STRUCTURE TO BE DEMOUSHED.