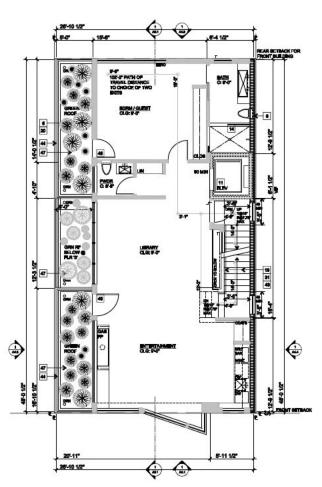

#### II. PERMIT/PROJECT HISTORY

In July 2021, the Respondent filed for the Permits to demolish the one-story carport structure and construct a new four-story, four-bedroom, 4,828 square foot home (3,778 square feet of habitable space), with two ground level parking spaces. The Project would provide a Codecompliant rear yard (equal to 25% the depth of the lot, or 34 feet) between the new home and the existing house at the rear of the Property (*see* Project Plans attached as **Exhibit B**). At 40 feet in height, the project complies with the 40-X Height/Bulk limit and is consistent with the massing of other buildings on the block.