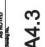

#### II. PERMIT/PROJECT HISTORY

In July 2021, the Respondent filed for the Permits to demolish the one-story carport structure and construct a new four-story, four-bedroom, 4,828 square foot home (3,778 square feet of habitable space), with two ground level parking spaces. The Project would provide a Codecompliant rear yard (equal to 25% the depth of the lot, or 34 feet) between the new home and the existing house at the rear of the Property (*see* Project Plans attached as **Exhibit B**). At 40 feet in height, the project complies with the 40-X Height/Bulk limit and is consistent with the massing of other buildings on the block.

# **EXHIBIT B**

PROPOSED NORTH-EAST VIEW LOOING UP LOMBARD

11. PROMOTE GROUND FRALT CRICIET INTERPUPTER PROTECTION AT ALL RECEPTAGLES WITHIN 6 FEET OF A SINK, INTERIOR CONVENIENCE RECEPTAGLE SHALL BE INSTALLED BOTHAN TO FORM TALONG THE FLOOR LINE AT ANY WALLS NOWETHAN 6 FEET FOR