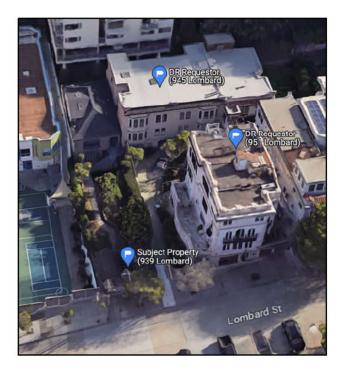

#### I. PROPERTY DESCRIPTION

The Property is located on the south side of Lombard Street between Jones and Leavenworth Streets. The Appellant resides in the adjacent property directly to the west (see lot condition photos in **Exhibit A**). The subject Property measures 137.5 feet deep by 27.5 feet wide and is improved with a single-family residence located at the rear of the property, and a 512 square-foot one-story carport structure at the front property line. The Respondent purchased the property in 2018 and completed a renovation of the house at the rear of the lot in August 2019. After living in that house for several years, he moved out and leased it to the current tenant.

# **EXHIBIT A**

Exhibit A: 939 Lombard Street Property/Context Map

Existing 939 Lombard Rear House

Appellant's Property 945 Lombard