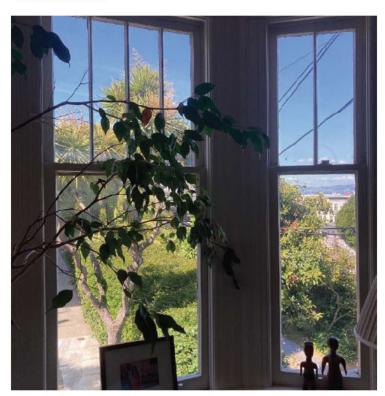

#### I. PROPERTY DESCRIPTION

The Property is located on the south side of Lombard Street between Jones and Leavenworth Streets. The Appellant resides in the adjacent property directly to the west (see lot condition photos in **Exhibit A**). The subject Property measures 137.5 feet deep by 27.5 feet wide and is improved with a single-family residence located at the rear of the property, and a 512 square-foot one-story carport structure at the front property line. The Respondent purchased the property in 2018 and completed a renovation of the house at the rear of the lot in August 2019. After living in that house for several years, he moved out and leased it to the current tenant.