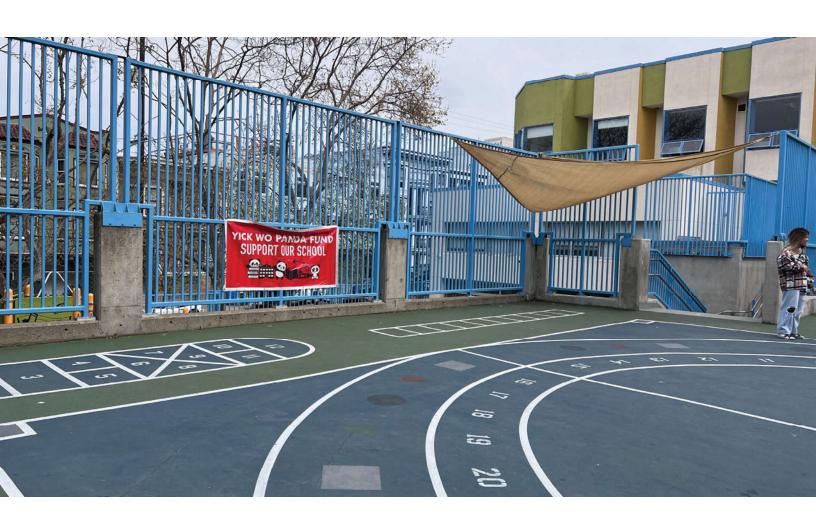

supervisors have marching order to approve just about housing. Unjustly enriching some unscrupulous greedy unconscionable developers.

Zoning bonuses seem to be given away for free.

939 developer Mr. Enda Keane who holds these permits attempt to bribe the school district, telling the Yick Wo school people and principal Alfred Sanchez that a donation can be forth coming. (<a href="mailto:sancheza4@sfusd.edu">sancheza4@sfusd.edu</a>)

The health hazard against the elementary school with kindergarten right next door.

All dusts, chemicals, noise, parking hazards (parents double park right in front of 939 Lombard) will cause serious health dangers and traffic deaths for everyone, for the many millions of tourists walking by 24/7; some will jaywalked from the middle of the street to across the street so just to avoid walking pass the dirty noisy construction site.

#### Health Hazards:

The proximity of the elementary school with kindergarten right next door raises serious concerns. Dust, chemicals, noise, and parking hazards (parents double-parking in front of 939 Lombard) pose health risks to all of us, including the many tourists walking by 24/7. Some pedestrians will jaywalk across the street to avoid the construction risk; causing potential deaths from the speedsters down the famous steep hill,

#### b. Construction Concerns

The Appellant raises several issues with temporary construction impacts, that the Project "would generate noise, dust, traffic, and other disturbances" which would disrupt the adjacent neighbors, including the students at Yick Wo Elementary School. While we can appreciate this concern, construction near schools is common, and much larger projects in denser neighborhoods and near or adjacent to schools are successfully constructed without resulting in substantial disruption. Stringent permitting regulations and requirements related to the coordination of construction activities with various City agencies ensure the minimum feasible level of disruption to circulation on public rights-of-way and public safety. There is nothing unusual with the construction of a single-family home that would adversely affect the public interest.

In this case, construction is expected to take approximately 9-12 months total, with the structure being erected and exterior finished in about 14 weeks. The Respondent is committed to ensuring that construction is minimally disruptive to the adjacent neighbors, including Yick Wo Elementary School. In a dense urban environment, it is expected that there will be construction projects periodically, and there is nothing unusual about construction near a school. The Project's construction will not cause the school to close and will not affect the use of the outdoor area.