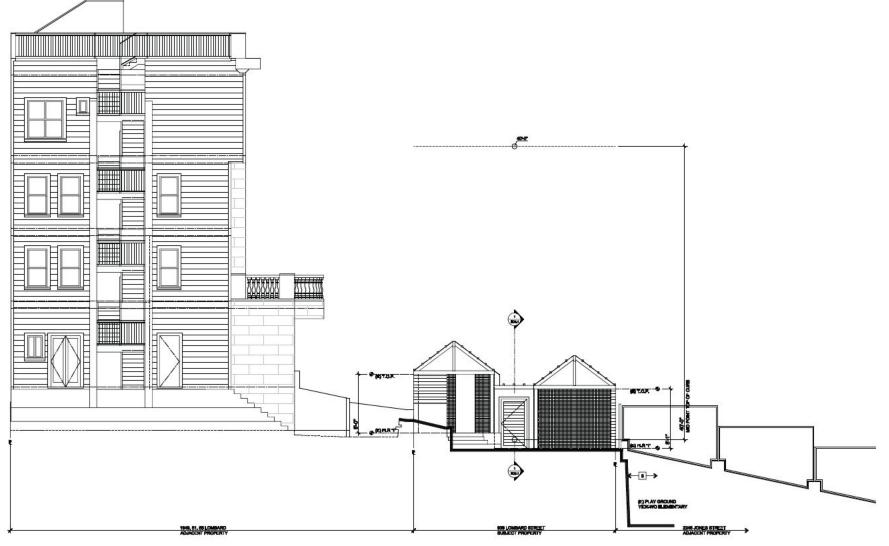

#### I. PROPERTY DESCRIPTION

The Property is located on the south side of Lombard Street between Jones and Leavenworth Streets. The Appellant resides in the adjacent property directly to the west (see lot condition photos in **Exhibit A**). The subject Property measures 137.5 feet deep by 27.5 feet wide and is improved with a single-family residence located at the rear of the property, and a 512 square-foot one-story carport structure at the front property line. The Respondent purchased the property in 2018 and completed a renovation of the house at the rear of the lot in August 2019. After living in that house for several years, he moved out and leased it to the current tenant.

#### II. PERMIT/PROJECT HISTORY

In July 2021, the Respondent filed for the Permits to demolish the one-story carport structure and construct a new four-story, four-bedroom, 4,828 square foot home (3,778 square feet of habitable space), with two ground level parking spaces. The Project would provide a Codecompliant rear yard (equal to 25% the depth of the lot, or 34 feet) between the new home and the existing house at the rear of the Property (*see* Project Plans attached as **Exhibit B**). At 40 feet in height, the project complies with the 40-X Height/Bulk limit and is consistent with the massing of other buildings on the block.

Despite the fact that these concerns fall under CEQA and are not under the jurisdiction of the Board of Appeals, the foundation and retaining wall was thoroughly examined. A geotechnical report prepared for the Project on October 8, 2022, concluded that the Property is suitable for the Project and provided recommendations for ensuring that construction does not undermine the adjacent properties, including the school. More specifically, the Project would extend drilled piers deep below the bottom of the retaining wall—to 15 feet below the bottom of the neighboring foundation. The weight of the new building will be supported by these piers below the adjacent retaining wall and any potential horizontal load (i.e. surcharge) would occur well below the bottom of the retaining wall. Further, these new piers will act as "shear keys" for the soil behind the retaining wall—which means that by adding the new piers, the Project will actually reduce the load of the slope on the existing retaining wall.