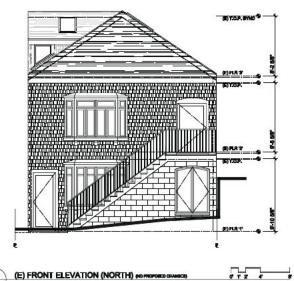

#### II. PERMIT/PROJECT HISTORY

In July 2021, the Respondent filed for the Permits to demolish the one-story carport structure and construct a new four-story, four-bedroom, 4,828 square foot home (3,778 square feet of habitable space), with two ground level parking spaces. The Project would provide a Codecompliant rear yard (equal to 25% the depth of the lot, or 34 feet) between the new home and the existing house at the rear of the Property (*see* Project Plans attached as **Exhibit B**). At 40 feet in height, the project complies with the 40-X Height/Bulk limit and is consistent with the massing of other buildings on the block.

# **EXHIBIT B**

PROPOSED NORTH-EAST VIEW LOOING UP LOMBARD

11. PROMOTE GROUND FRALT CRICIET INTERPUPTER PROTECTION AT ALL RECEPTAGLES WITHIN 6 FEET OF A SINK, INTERIOR CONVENIENCE RECEPTAGLE SHALL BE INSTALLED BOTHAN TO FORM TALONG THE FLOOR LINE AT ANY WALLS NOWETHAN 6 FEET FOR