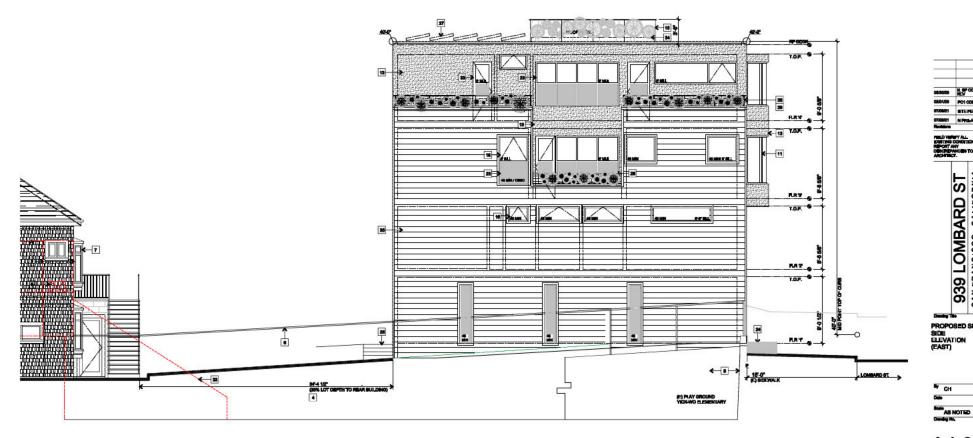

#### II. PERMIT/PROJECT HISTORY

In July 2021, the Respondent filed for the Permits to demolish the one-story carport structure and construct a new four-story, four-bedroom, 4,828 square foot home (3,778 square feet of habitable space), with two ground level parking spaces. The Project would provide a Codecompliant rear yard (equal to 25% the depth of the lot, or 34 feet) between the new home and the existing house at the rear of the Property (*see* Project Plans attached as **Exhibit B**). At 40 feet in height, the project complies with the 40-X Height/Bulk limit and is consistent with the massing of other buildings on the block.

# **EXHIBIT B**

PROPOSED NORTH-EAST VIEW LOOING UP LOMBARD

11. PROMOTE GROUND FRALT CRICIET INTERPUPTER PROTECTION AT ALL RECEPTAGLES WITHIN 6 FEET OF A SINK, INTERIOR CONVENIENCE RECEPTAGLE SHALL BE INSTALLED BOTHAN TO FORM TALONG THE FLOOR LINE AT ANY WALLS NOWETHAN 6 FEET FOR