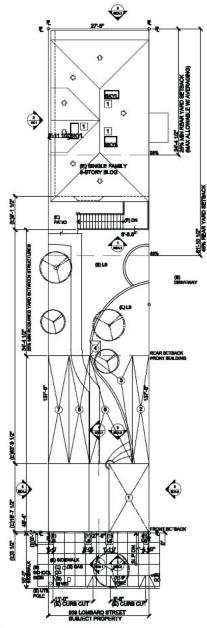

#### I. PROPERTY DESCRIPTION

The Property is located on the south side of Lombard Street between Jones and Leavenworth Streets. The Appellant resides in the adjacent property directly to the west (see lot condition photos in **Exhibit A**). The subject Property measures 137.5 feet deep by 27.5 feet wide and is improved with a single-family residence located at the rear of the property, and a 512 square-foot one-story carport structure at the front property line. The Respondent purchased the property in 2018 and completed a renovation of the house at the rear of the lot in August 2019. After living in that house for several years, he moved out and leased it to the current tenant.

#### II. PERMIT/PROJECT HISTORY

In July 2021, the Respondent filed for the Permits to demolish the one-story carport structure and construct a new four-story, four-bedroom, 4,828 square foot home (3,778 square feet of habitable space), with two ground level parking spaces. The Project would provide a Codecompliant rear yard (equal to 25% the depth of the lot, or 34 feet) between the new home and the existing house at the rear of the Property (*see* Project Plans attached as **Exhibit B**). At 40 feet in height, the project complies with the 40-X Height/Bulk limit and is consistent with the massing of other buildings on the block.

# **EXHIBIT A**

Exhibit A: 939 Lombard Street Property/Context Map

Existing 939 Lombard Rear House

Appellant's Property 945 Lombard