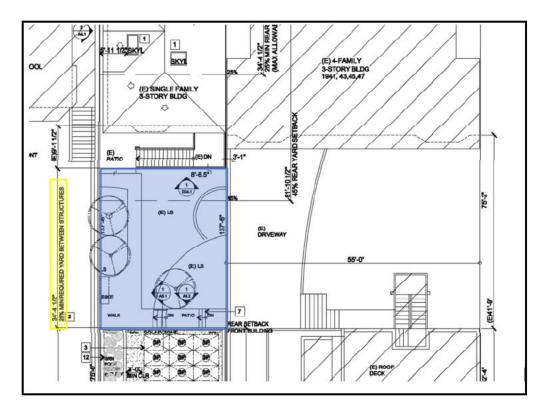

#### II. PERMIT/PROJECT HISTORY

In July 2021, the Respondent filed for the Permits to demolish the one-story carport structure and construct a new four-story, four-bedroom, 4,828 square foot home (3,778 square feet of habitable space), with two ground level parking spaces. The Project would provide a Codecompliant rear yard (equal to 25% the depth of the lot, or 34 feet) between the new home and the existing house at the rear of the Property (*see* Project Plans attached as **Exhibit B**). At 40 feet in height, the project complies with the 40-X Height/Bulk limit and is consistent with the massing of other buildings on the block.

Despite the fact that these concerns fall under CEQA and are not under the jurisdiction of the Board of Appeals, the foundation and retaining wall was thoroughly examined. A geotechnical report prepared for the Project on October 8, 2022, concluded that the Property is suitable for the Project and provided recommendations for ensuring that construction does not undermine the adjacent properties, including the school. More specifically, the Project would extend drilled piers deep below the bottom of the retaining wall—to 15 feet below the bottom of the neighboring foundation. The weight of the new building will be supported by these piers below the adjacent retaining wall and any potential horizontal load (i.e. surcharge) would occur well below the bottom of the retaining wall. Further, these new piers will act as "shear keys" for the soil behind the retaining wall—which means that by adding the new piers, the Project will actually reduce the load of the slope on the existing retaining wall.