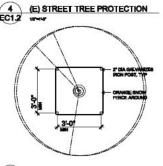

#### SHEET NOTES

- 1 STIPLE LINES INDICATE PORTION OF EXISTING STRUCTURE TO BE DEMOUSHED.