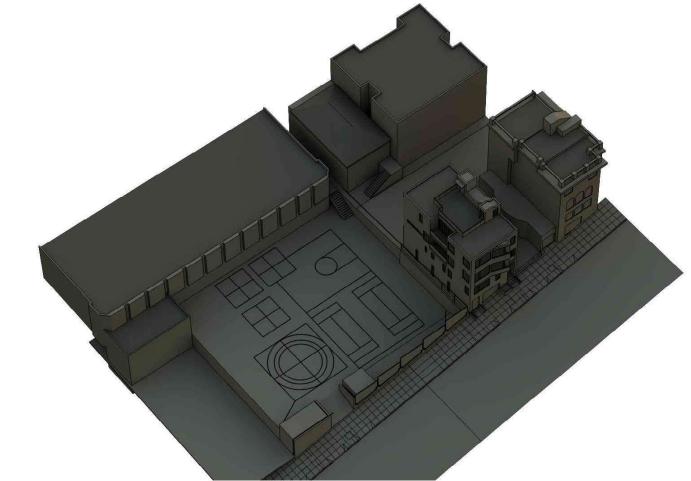

#### I. PROPERTY DESCRIPTION

The Property is located on the south side of Lombard Street between Jones and Leavenworth Streets. The Appellant resides in the adjacent property directly to the west (see lot condition photos in **Exhibit A**). The subject Property measures 137.5 feet deep by 27.5 feet wide and is improved with a single-family residence located at the rear of the property, and a 512 square-foot one-story carport structure at the front property line. The Respondent purchased the property in 2018 and completed a renovation of the house at the rear of the lot in August 2019. After living in that house for several years, he moved out and leased it to the current tenant.

#### II. PERMIT/PROJECT HISTORY

In July 2021, the Respondent filed for the Permits to demolish the one-story carport structure and construct a new four-story, four-bedroom, 4,828 square foot home (3,778 square feet of habitable space), with two ground level parking spaces. The Project would provide a Codecompliant rear yard (equal to 25% the depth of the lot, or 34 feet) between the new home and the existing house at the rear of the Property (*see* Project Plans attached as **Exhibit B**). At 40 feet in height, the project complies with the 40-X Height/Bulk limit and is consistent with the massing of other buildings on the block.

# **EXHIBIT A**

Exhibit A: 939 Lombard Street Property/Context Map

Existing 939 Lombard Rear House

Appellant's Property 945 Lombard