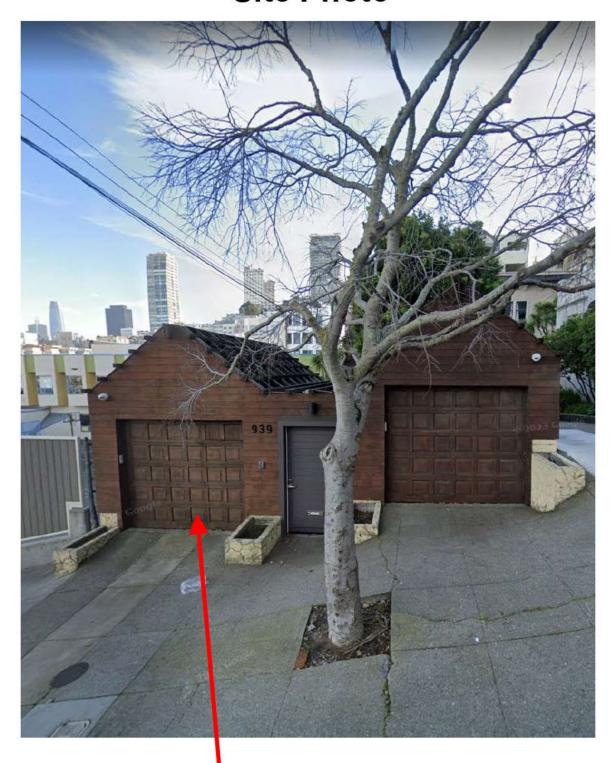

#### I. PROPERTY DESCRIPTION

The Property is located on the south side of Lombard Street between Jones and Leavenworth Streets. The Appellant resides in the adjacent property directly to the west (see lot condition photos in **Exhibit A**). The subject Property measures 137.5 feet deep by 27.5 feet wide and is improved with a single-family residence located at the rear of the property, and a 512 square-foot one-story carport structure at the front property line. The Respondent purchased the property in 2018 and completed a renovation of the house at the rear of the lot in August 2019. After living in that house for several years, he moved out and leased it to the current tenant.

# **EXHIBIT A**

Exhibit A: 939 Lombard Street Property/Context Map

Existing 939 Lombard Rear House

Appellant's Property 945 Lombard