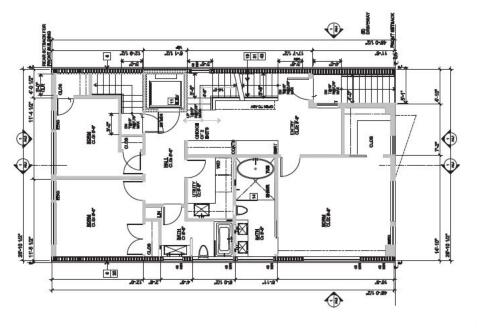

#### II. PERMIT/PROJECT HISTORY

In July 2021, the Respondent filed for the Permits to demolish the one-story carport structure and construct a new four-story, four-bedroom, 4,828 square foot home (3,778 square feet of habitable space), with two ground level parking spaces. The Project would provide a Codecompliant rear yard (equal to 25% the depth of the lot, or 34 feet) between the new home and the existing house at the rear of the Property (*see* Project Plans attached as **Exhibit B**). At 40 feet in height, the project complies with the 40-X Height/Bulk limit and is consistent with the massing of other buildings on the block.

# **EXHIBIT B**

PROPOSED NORTH-EAST VIEW LOOING UP LOMBARD

11. PROMOTE GROUND FRALT CRICIET INTERPUPTER PROTECTION AT ALL RECEPTAGLES WITHIN 6 FEET OF A SINK, INTERIOR CONVENIENCE RECEPTAGLE SHALL BE INSTALLED BOTHAN TO FORM TALONG THE FLOOR LINE AT ANY WALLS NOWETHAN 6 FEET FOR