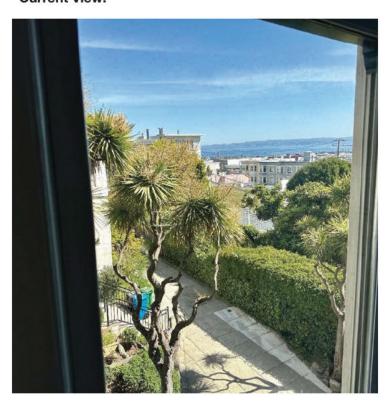

#### I. PROPERTY DESCRIPTION

The Property is located on the south side of Lombard Street between Jones and Leavenworth Streets. The Appellant resides in the adjacent property directly to the west (see lot condition photos in **Exhibit A**). The subject Property measures 137.5 feet deep by 27.5 feet wide and is improved with a single-family residence located at the rear of the property, and a 512 square-foot one-story carport structure at the front property line. The Respondent purchased the property in 2018 and completed a renovation of the house at the rear of the lot in August 2019. After living in that house for several years, he moved out and leased it to the current tenant.