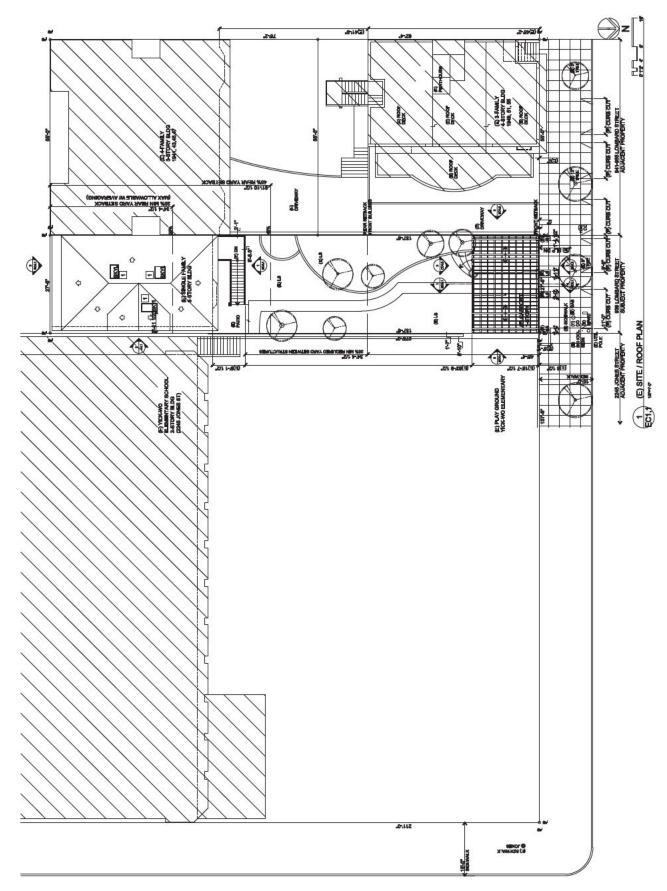

# **EXHIBIT A**

Exhibit A: 939 Lombard Street Property/Context Map

Existing 939 Lombard Rear House

Appellant's Property 945 Lombard

#### SHEET NOTES

- 1 STIPLE LINES INDICATE PORTION OF EXISTING STRUCTURE TO BE DEMOUSHED.

#### SOIL EXCAVATION CALCS

- 1 11'0" x 16" # x 2"-0" = 412 / 27 = 16.3 YARDS
- (2) 4-4" x 29-5" x 2-0" = 264.7 / 27 = 8.8 YARDS
- 3 84" x 28-6" x 2-6" x 5 267 A / 27 9.5 YARDS
- 4 28 x 4-0 x 1-0 16.5/27 6 YAPOS

TOTAL EXCAVATION: \$6.2 YARDS

#### SOIL FILL CALCS

- (6) 8-7 x 28-6 x 9 = 123.1 / 27 = 4.5 YARDS
- (6) 17-5" x 29-5" x 5" x 5 = 128.7 / 27 = 4.5 YAPOS
- T ## x 20 # x # = 88.4 / 27 = 3.1 YARDS
- TOTAL EXCAVATION: 12.4 YARDS

TOTAL EXCAVATION (36.2 YARDS ) + FILL (12.4 YARDS) = 47.6 YARDS