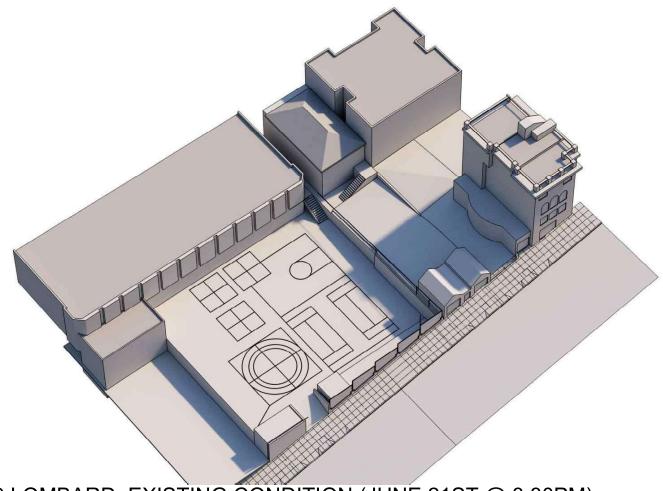

# **EXHIBIT A**

Exhibit A: 939 Lombard Street Property/Context Map

Existing 939 Lombard Rear House

Appellant's Property 945 Lombard

# **EXHIBIT B**

PROPOSED NORTH-EAST VIEW LOOING UP LOMBARD

11. PROMOTE GROUND FRALT CRICIET INTERPUPTER PROTECTION AT ALL RECEPTAGLES WITHIN 6 FEET OF A SINK, INTERIOR CONVENIENCE RECEPTAGLE SHALL BE INSTALLED BOTHAN TO FORM TALONG THE FLOOR LINE AT ANY WALLS NOWETHAN 6 FEET FOR