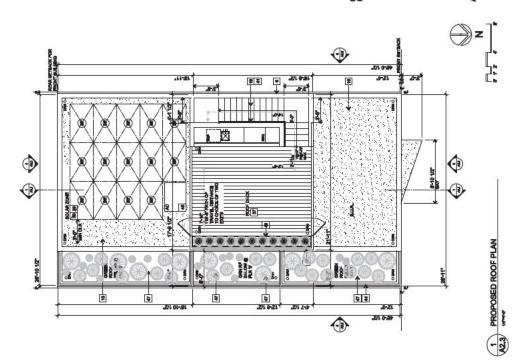

#### II. PERMIT/PROJECT HISTORY

In July 2021, the Respondent filed for the Permits to demolish the one-story carport structure and construct a new four-story, four-bedroom, 4,828 square foot home (3,778 square feet of habitable space), with two ground level parking spaces. The Project would provide a Codecompliant rear yard (equal to 25% the depth of the lot, or 34 feet) between the new home and the existing house at the rear of the Property (*see* Project Plans attached as **Exhibit B**). At 40 feet in height, the project complies with the 40-X Height/Bulk limit and is consistent with the massing of other buildings on the block.

# **EXHIBIT B**

PROPOSED NORTH-EAST VIEW LOOING UP LOMBARD

11. PROMOTE GROUND FRALT CRICIET INTERPUPTER PROTECTION AT ALL RECEPTAGLES WITHIN 6 FEET OF A SINK, INTERIOR CONVENIENCE RECEPTAGLE SHALL BE INSTALLED BOTHAN TO FORM TALONG THE FLOOR LINE AT ANY WALLS NOWETHAN 6 FEET FOR