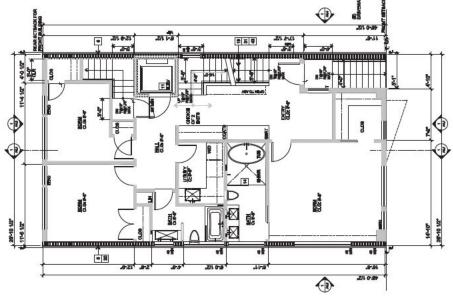

EC1.2 10-10

(E) SITE / ROOF DEMOLITION PLAN + SOIL EXCAVATION

₩ СН AS NOTED Drawing No.

EC1.2

939 LOMBARD ST

(E) FLR '1', FLR '2' & FLR '3' PLANS

By CH

AS NOTED Dreveng No.