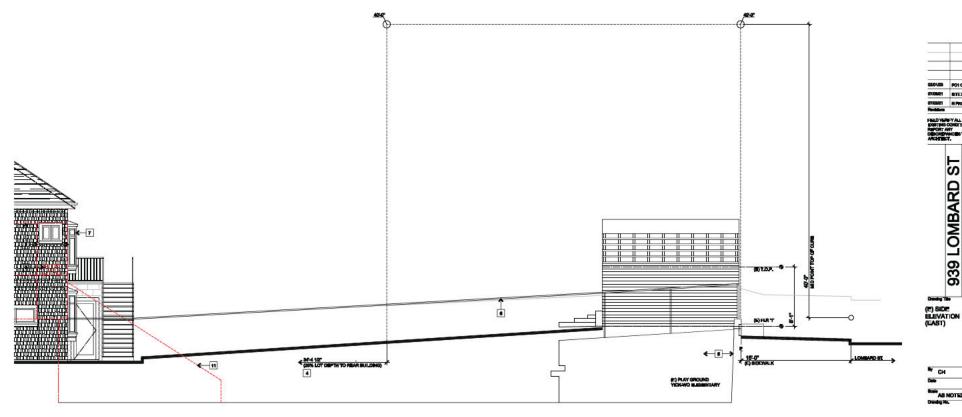

#### I. PROPERTY DESCRIPTION

The Property is located on the south side of Lombard Street between Jones and Leavenworth Streets. The Appellant resides in the adjacent property directly to the west (see lot condition photos in **Exhibit A**). The subject Property measures 137.5 feet deep by 27.5 feet wide and is improved with a single-family residence located at the rear of the property, and a 512 square-foot one-story carport structure at the front property line. The Respondent purchased the property in 2018 and completed a renovation of the house at the rear of the lot in August 2019. After living in that house for several years, he moved out and leased it to the current tenant.

#### II. PERMIT/PROJECT HISTORY

In July 2021, the Respondent filed for the Permits to demolish the one-story carport structure and construct a new four-story, four-bedroom, 4,828 square foot home (3,778 square feet of habitable space), with two ground level parking spaces. The Project would provide a Codecompliant rear yard (equal to 25% the depth of the lot, or 34 feet) between the new home and the existing house at the rear of the Property (*see* Project Plans attached as **Exhibit B**). At 40 feet in height, the project complies with the 40-X Height/Bulk limit and is consistent with the massing of other buildings on the block.