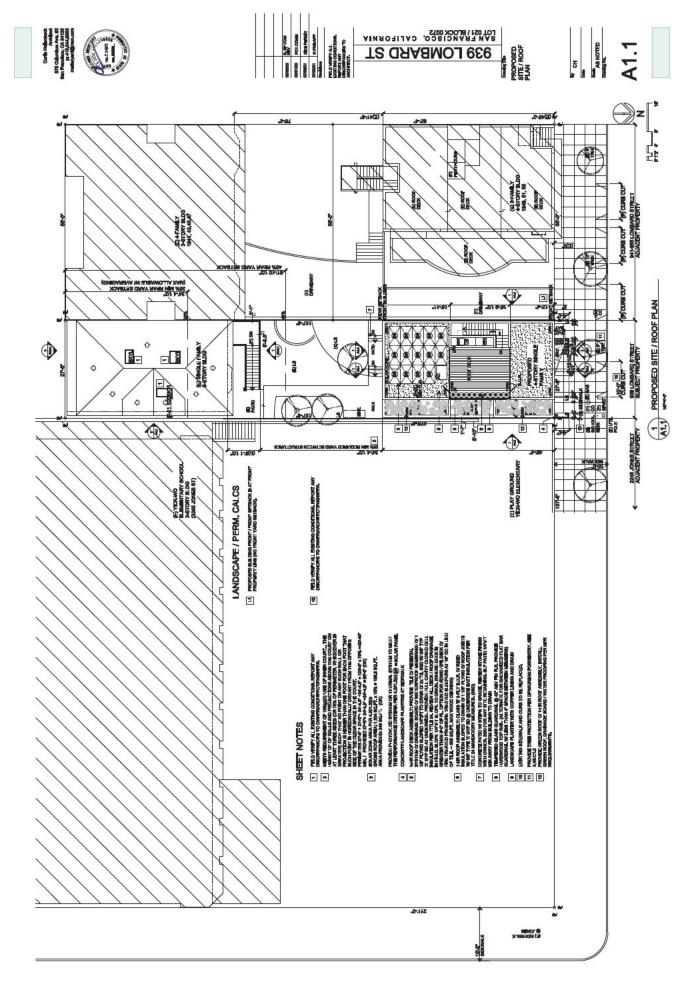

#### I. PROPERTY DESCRIPTION

The Property is located on the south side of Lombard Street between Jones and Leavenworth Streets. The Appellant resides in the adjacent property directly to the west (see lot condition photos in **Exhibit A**). The subject Property measures 137.5 feet deep by 27.5 feet wide and is improved with a single-family residence located at the rear of the property, and a 512 square-foot one-story carport structure at the front property line. The Respondent purchased the property in 2018 and completed a renovation of the house at the rear of the lot in August 2019. After living in that house for several years, he moved out and leased it to the current tenant.

#### II. PERMIT/PROJECT HISTORY

In July 2021, the Respondent filed for the Permits to demolish the one-story carport structure and construct a new four-story, four-bedroom, 4,828 square foot home (3,778 square feet of habitable space), with two ground level parking spaces. The Project would provide a Codecompliant rear yard (equal to 25% the depth of the lot, or 34 feet) between the new home and the existing house at the rear of the Property (*see* Project Plans attached as **Exhibit B**). At 40 feet in height, the project complies with the 40-X Height/Bulk limit and is consistent with the massing of other buildings on the block.