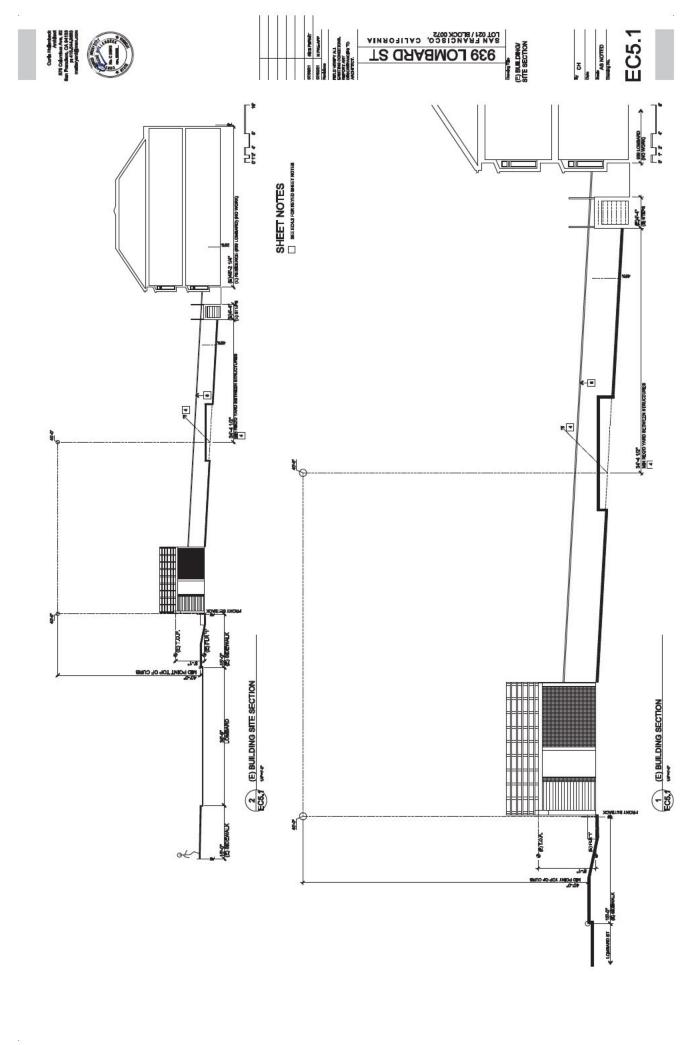

#### I. PROPERTY DESCRIPTION

The Property is located on the south side of Lombard Street between Jones and Leavenworth Streets. The Appellant resides in the adjacent property directly to the west (see lot condition photos in **Exhibit A**). The subject Property measures 137.5 feet deep by 27.5 feet wide and is improved with a single-family residence located at the rear of the property, and a 512 square-foot one-story carport structure at the front property line. The Respondent purchased the property in 2018 and completed a renovation of the house at the rear of the lot in August 2019. After living in that house for several years, he moved out and leased it to the current tenant.

#### II. PERMIT/PROJECT HISTORY

In July 2021, the Respondent filed for the Permits to demolish the one-story carport structure and construct a new four-story, four-bedroom, 4,828 square foot home (3,778 square feet of habitable space), with two ground level parking spaces. The Project would provide a Codecompliant rear yard (equal to 25% the depth of the lot, or 34 feet) between the new home and the existing house at the rear of the Property (*see* Project Plans attached as **Exhibit B**). At 40 feet in height, the project complies with the 40-X Height/Bulk limit and is consistent with the massing of other buildings on the block.

#### c. Retaining Wall - Foundation Concerns

The Appellant raises concerns over the stability of the proposed foundation and retaining wall, but this is something that will undergo extensive review by the Department of Building Inspection. The City's robust permitting and inspection requirements will ensure that the Project meets strict seismic requirements and does not compromise the integrity of the existing slope, areas in which the city's Building Inspection staff have highly specialized expertise. These issues were extensively discussed and considered in the CEQA appeal, and the Board of Supervisors found that the city's review of this component of the Project was sufficient.

Despite the fact that these concerns fall under CEQA and are not under the jurisdiction of the Board of Appeals, the foundation and retaining wall was thoroughly examined. A geotechnical report prepared for the Project on October 8, 2022, concluded that the Property is suitable for the Project and provided recommendations for ensuring that construction does not undermine the adjacent properties, including the school. More specifically, the Project would extend drilled piers deep below the bottom of the retaining wall—to 15 feet below the bottom of the neighboring foundation. The weight of the new building will be supported by these piers below the adjacent retaining wall and any potential horizontal load (i.e. surcharge) would occur well below the bottom of the retaining wall. Further, these new piers will act as "shear keys" for the soil behind the retaining wall—which means that by adding the new piers, the Project will actually reduce the load of the slope on the existing retaining wall.