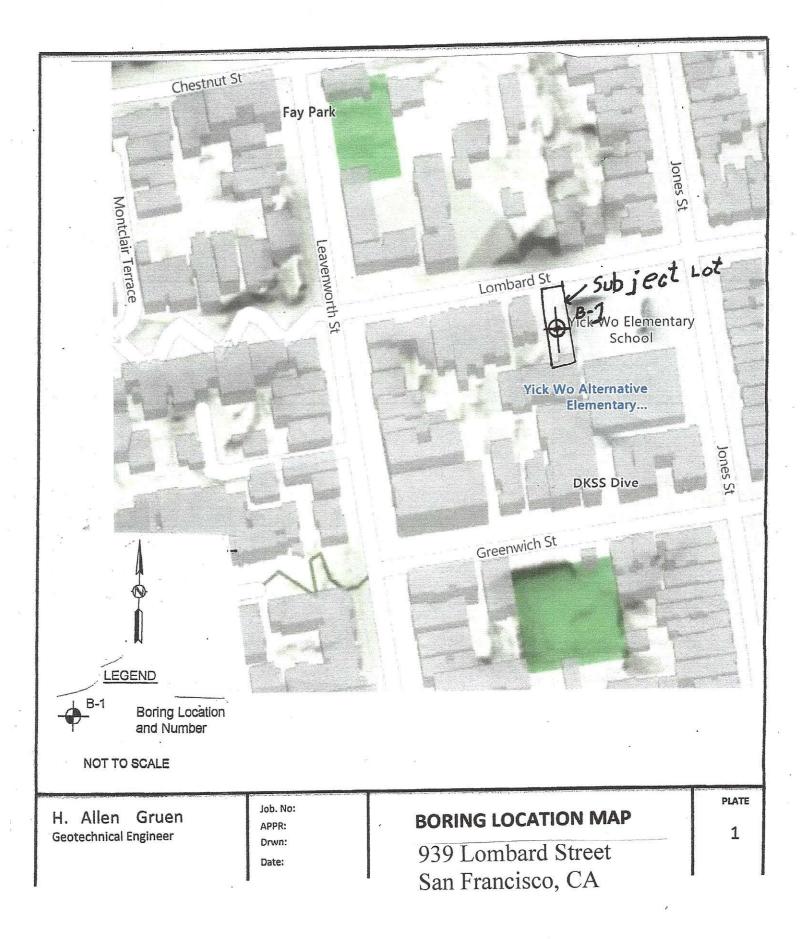

The substance or effect of the decision or order appealed from is the ISSUANCE on January 11, 2024 to Byrnes Special Works LLC, of a Demolition Permit (Demolition of Type V, one-story carport) at 939 Lombard Street.

The substance or effect of the decision or order appealed from is the ISSUANCE on January 11, 2024 to Byrnes Special Works LLC, of a Site Permit (to erect four stories, no basement, Type V-B, single-family dwelling unit) at 939 Lombard Street.

#### I. PROPERTY DESCRIPTION

The Property is located on the south side of Lombard Street between Jones and Leavenworth Streets. The Appellant resides in the adjacent property directly to the west (see lot condition photos in **Exhibit A**). The subject Property measures 137.5 feet deep by 27.5 feet wide and is improved with a single-family residence located at the rear of the property, and a 512 square-foot one-story carport structure at the front property line. The Respondent purchased the property in 2018 and completed a renovation of the house at the rear of the lot in August 2019. After living in that house for several years, he moved out and leased it to the current tenant.