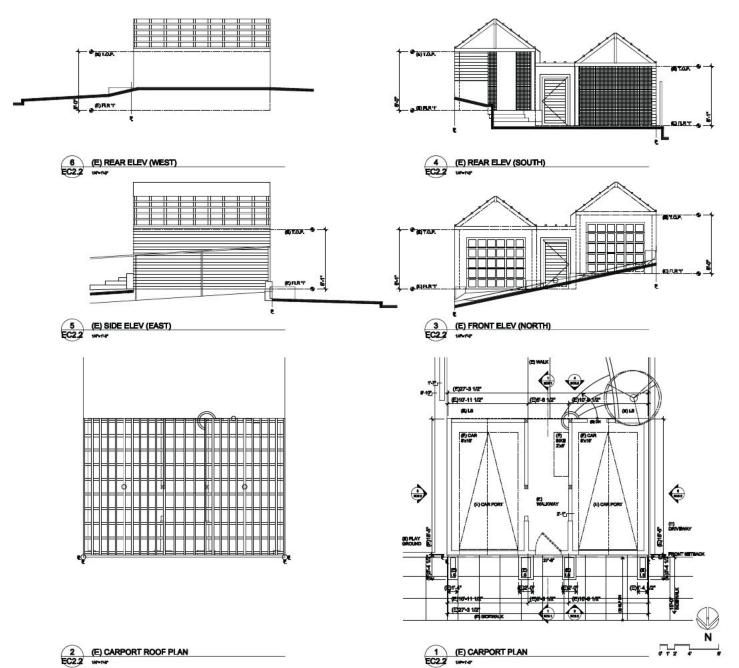

#### I. PROPERTY DESCRIPTION

The Property is located on the south side of Lombard Street between Jones and Leavenworth Streets. The Appellant resides in the adjacent property directly to the west (see lot condition photos in **Exhibit A**). The subject Property measures 137.5 feet deep by 27.5 feet wide and is improved with a single-family residence located at the rear of the property, and a 512 square-foot one-story carport structure at the front property line. The Respondent purchased the property in 2018 and completed a renovation of the house at the rear of the lot in August 2019. After living in that house for several years, he moved out and leased it to the current tenant.

#### II. PERMIT/PROJECT HISTORY

In July 2021, the Respondent filed for the Permits to demolish the one-story carport structure and construct a new four-story, four-bedroom, 4,828 square foot home (3,778 square feet of habitable space), with two ground level parking spaces. The Project would provide a Codecompliant rear yard (equal to 25% the depth of the lot, or 34 feet) between the new home and the existing house at the rear of the Property (*see* Project Plans attached as **Exhibit B**). At 40 feet in height, the project complies with the 40-X Height/Bulk limit and is consistent with the massing of other buildings on the block.

# **EXHIBIT A**

Exhibit A: 939 Lombard Street Property/Context Map

Existing 939 Lombard Rear House

Appellant's Property 945 Lombard

# **EXHIBIT B**

PROPOSED NORTH-EAST VIEW LOOING UP LOMBARD

11. PROMOTE GROUND FRALT CRICIET INTERPUPTER PROTECTION AT ALL RECEPTAGLES WITHIN 6 FEET OF A SINK, INTERIOR CONVENIENCE RECEPTAGLE SHALL BE INSTALLED BOTHAN TO FORM TALONG THE FLOOR LINE AT ANY WALLS NOWETHAN 6 FEET FOR