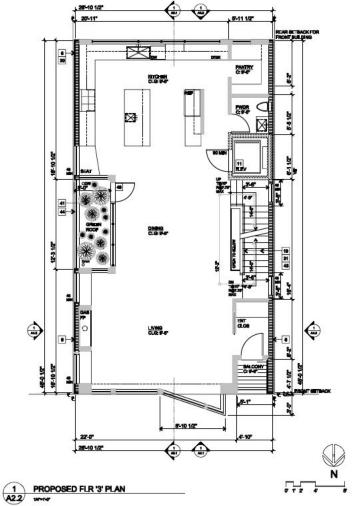

#### II. PERMIT/PROJECT HISTORY

In July 2021, the Respondent filed for the Permits to demolish the one-story carport structure and construct a new four-story, four-bedroom, 4,828 square foot home (3,778 square feet of habitable space), with two ground level parking spaces. The Project would provide a Codecompliant rear yard (equal to 25% the depth of the lot, or 34 feet) between the new home and the existing house at the rear of the Property (*see* Project Plans attached as **Exhibit B**). At 40 feet in height, the project complies with the 40-X Height/Bulk limit and is consistent with the massing of other buildings on the block.

# **EXHIBIT B**

PROPOSED NORTH-EAST VIEW LOOING UP LOMBARD

11. PROMOTE GROUND FRALT CRICIET INTERPUPTER PROTECTION AT ALL RECEPTAGLES WITHIN 6 FEET OF A SINK, INTERIOR CONVENIENCE RECEPTAGLE SHALL BE INSTALLED BOTHAN TO FORM TALONG THE FLOOR LINE AT ANY WALLS NOWETHAN 6 FEET FOR