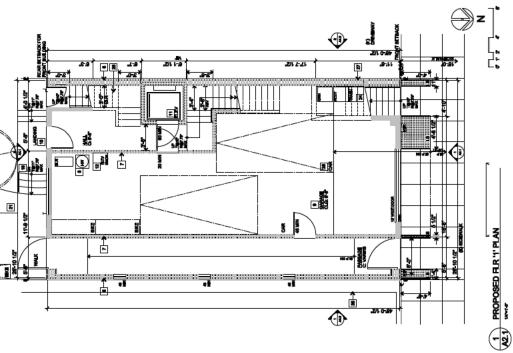

#### II. PERMIT/PROJECT HISTORY

In July 2021, the Respondent filed for the Permits to demolish the one-story carport structure and construct a new four-story, four-bedroom, 4,828 square foot home (3,778 square feet of habitable space), with two ground level parking spaces. The Project would provide a Codecompliant rear yard (equal to 25% the depth of the lot, or 34 feet) between the new home and the existing house at the rear of the Property (*see* Project Plans attached as **Exhibit B**). At 40 feet in height, the project complies with the 40-X Height/Bulk limit and is consistent with the massing of other buildings on the block.