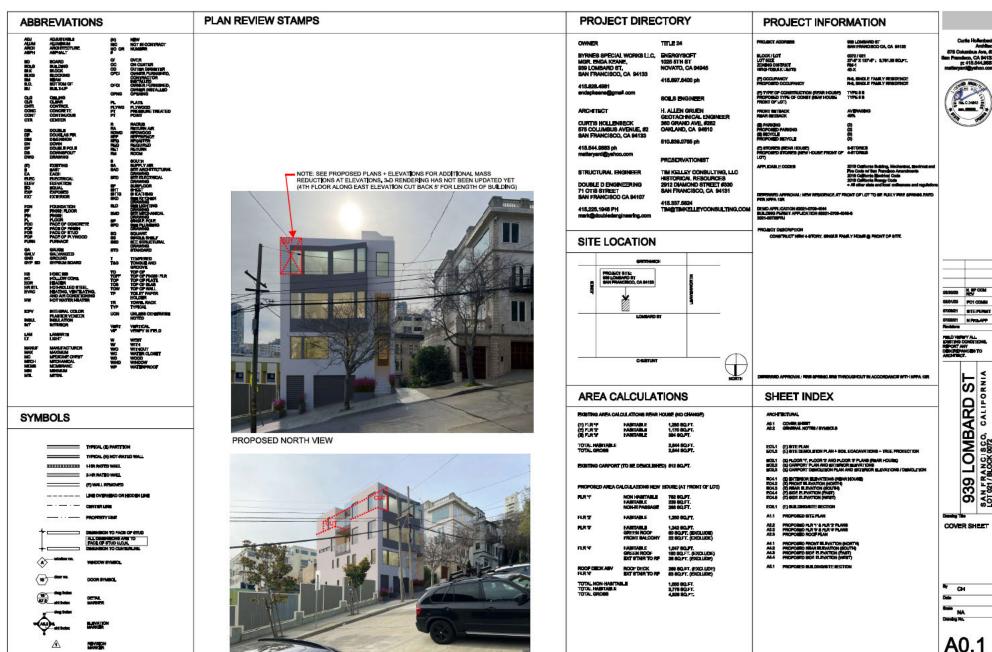

#### II. PERMIT/PROJECT HISTORY

In July 2021, the Respondent filed for the Permits to demolish the one-story carport structure and construct a new four-story, four-bedroom, 4,828 square foot home (3,778 square feet of habitable space), with two ground level parking spaces. The Project would provide a Codecompliant rear yard (equal to 25% the depth of the lot, or 34 feet) between the new home and the existing house at the rear of the Property (*see* Project Plans attached as **Exhibit B**). At 40 feet in height, the project complies with the 40-X Height/Bulk limit and is consistent with the massing of other buildings on the block.

#### **Exhibits**

Exhibit A: Photographic Conditions of Site & Neighbors
 Exhibit B: 939 Lombard Street Project Plans
 Exhibit C: Discretionary Review Analysis, Planning Department 6/29/23

Exhibit D: Discretionary Review Action Memo DRA-829, 7/31/23
Exhibit E: Categorical Exemption Appeal Department Response, 9/1/23