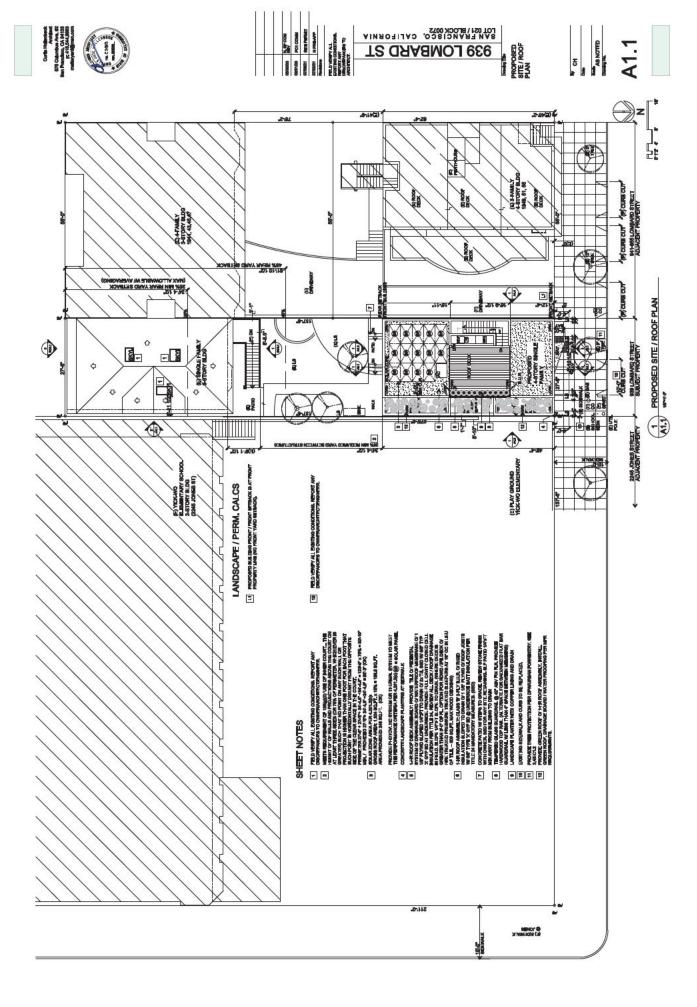

#### I. PROPERTY DESCRIPTION

The Property is located on the south side of Lombard Street between Jones and Leavenworth Streets. The Appellant resides in the adjacent property directly to the west (see lot condition photos in **Exhibit A**). The subject Property measures 137.5 feet deep by 27.5 feet wide and is improved with a single-family residence located at the rear of the property, and a 512 square-foot one-story carport structure at the front property line. The Respondent purchased the property in 2018 and completed a renovation of the house at the rear of the lot in August 2019. After living in that house for several years, he moved out and leased it to the current tenant.

#### II. PERMIT/PROJECT HISTORY

In July 2021, the Respondent filed for the Permits to demolish the one-story carport structure and construct a new four-story, four-bedroom, 4,828 square foot home (3,778 square feet of habitable space), with two ground level parking spaces. The Project would provide a Codecompliant rear yard (equal to 25% the depth of the lot, or 34 feet) between the new home and the existing house at the rear of the Property (*see* Project Plans attached as **Exhibit B**). At 40 feet in height, the project complies with the 40-X Height/Bulk limit and is consistent with the massing of other buildings on the block.