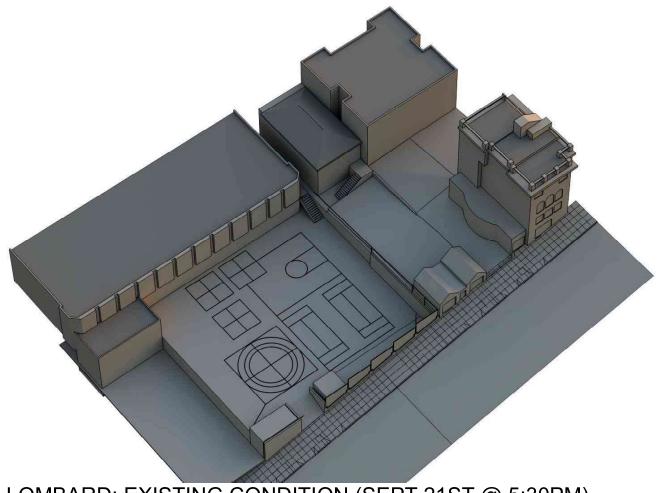

#### I. PROPERTY DESCRIPTION

The Property is located on the south side of Lombard Street between Jones and Leavenworth Streets. The Appellant resides in the adjacent property directly to the west (see lot condition photos in **Exhibit A**). The subject Property measures 137.5 feet deep by 27.5 feet wide and is improved with a single-family residence located at the rear of the property, and a 512 square-foot one-story carport structure at the front property line. The Respondent purchased the property in 2018 and completed a renovation of the house at the rear of the lot in August 2019. After living in that house for several years, he moved out and leased it to the current tenant.

#### II. PERMIT/PROJECT HISTORY

In July 2021, the Respondent filed for the Permits to demolish the one-story carport structure and construct a new four-story, four-bedroom, 4,828 square foot home (3,778 square feet of habitable space), with two ground level parking spaces. The Project would provide a Codecompliant rear yard (equal to 25% the depth of the lot, or 34 feet) between the new home and the existing house at the rear of the Property (*see* Project Plans attached as **Exhibit B**). At 40 feet in height, the project complies with the 40-X Height/Bulk limit and is consistent with the massing of other buildings on the block.

# **EXHIBIT A**

Exhibit A: 939 Lombard Street Property/Context Map

Existing 939 Lombard Rear House

Appellant's Property 945 Lombard