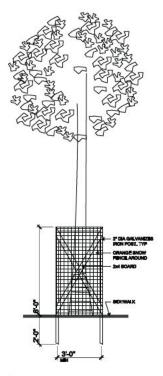

#### SHEET NOTES

- 1 STIPLE LINES INDICATE PORTION OF EXISTING STRUCTURE TO BE DEMOUSHED.

#### SOIL EXCAVATION CALCS

- 1 11'0" x 16" # x 2"-0" = 412 / 27 = 16.3 YARDS
- (2) 4-4" x 29-5" x 2-0" = 264.7 / 27 = 8.8 YARDS
- 3 84" x 28-6" x 2-6" x 5 267 A / 27 9.5 YARDS
- 4 28 x 4-0 x 1-0 16.5/27 6 YAPOS

TOTAL EXCAVATION: \$6.2 YARDS

#### SOIL FILL CALCS

- (6) 8-7 x 28-6 x 9 = 123.1 / 27 = 4.5 YARDS
- (6) 17-5" x 29-5" x 5" x 5 = 128.7 / 27 = 4.5 YAPOS
- T ## x 20 # x # = 88.4 / 27 = 3.1 YARDS
- TOTAL EXCAVATION: 12.4 YARDS

TOTAL EXCAVATION (36.2 YARDS ) + FILL (12.4 YARDS) = 47.6 YARDS