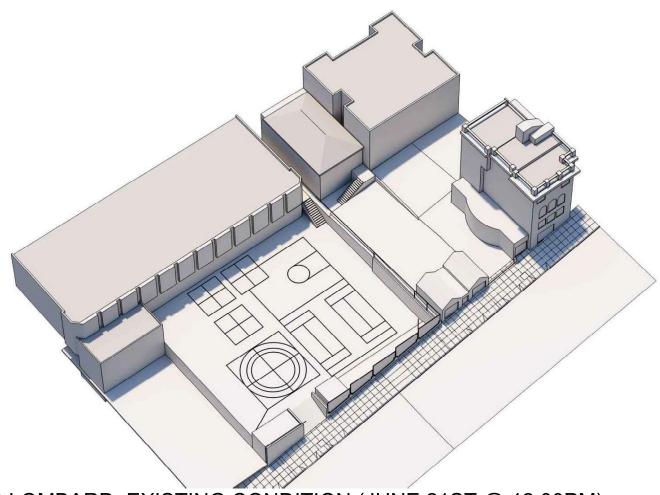

#### I. PROPERTY DESCRIPTION

The Property is located on the south side of Lombard Street between Jones and Leavenworth Streets. The Appellant resides in the adjacent property directly to the west (see lot condition photos in **Exhibit A**). The subject Property measures 137.5 feet deep by 27.5 feet wide and is improved with a single-family residence located at the rear of the property, and a 512 square-foot one-story carport structure at the front property line. The Respondent purchased the property in 2018 and completed a renovation of the house at the rear of the lot in August 2019. After living in that house for several years, he moved out and leased it to the current tenant.

#### II. PERMIT/PROJECT HISTORY

In July 2021, the Respondent filed for the Permits to demolish the one-story carport structure and construct a new four-story, four-bedroom, 4,828 square foot home (3,778 square feet of habitable space), with two ground level parking spaces. The Project would provide a Codecompliant rear yard (equal to 25% the depth of the lot, or 34 feet) between the new home and the existing house at the rear of the Property (*see* Project Plans attached as **Exhibit B**). At 40 feet in height, the project complies with the 40-X Height/Bulk limit and is consistent with the massing of other buildings on the block.