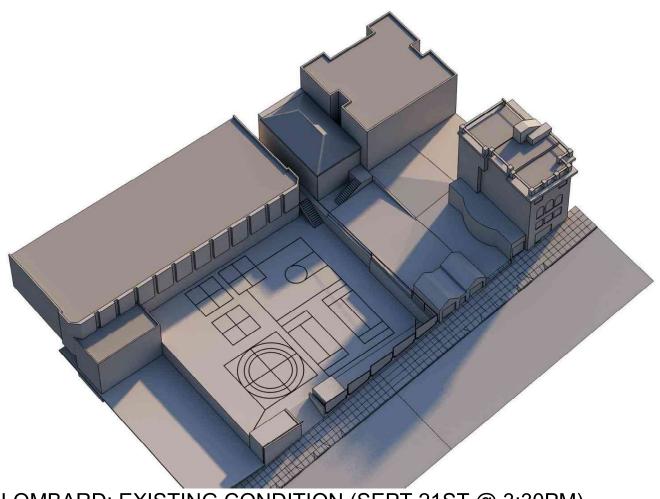

#### I. PROPERTY DESCRIPTION

The Property is located on the south side of Lombard Street between Jones and Leavenworth Streets. The Appellant resides in the adjacent property directly to the west (see lot condition photos in **Exhibit A**). The subject Property measures 137.5 feet deep by 27.5 feet wide and is improved with a single-family residence located at the rear of the property, and a 512 square-foot one-story carport structure at the front property line. The Respondent purchased the property in 2018 and completed a renovation of the house at the rear of the lot in August 2019. After living in that house for several years, he moved out and leased it to the current tenant.

# **EXHIBIT A**

Exhibit A: 939 Lombard Street Property/Context Map

Existing 939 Lombard Rear House

Appellant's Property 945 Lombard