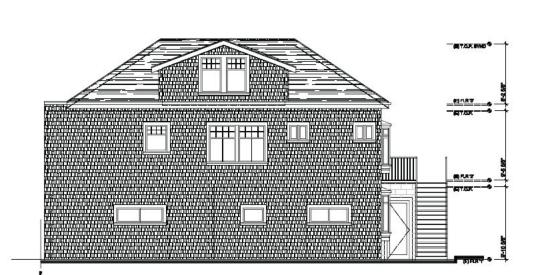

#### II. PERMIT/PROJECT HISTORY

In July 2021, the Respondent filed for the Permits to demolish the one-story carport structure and construct a new four-story, four-bedroom, 4,828 square foot home (3,778 square feet of habitable space), with two ground level parking spaces. The Project would provide a Codecompliant rear yard (equal to 25% the depth of the lot, or 34 feet) between the new home and the existing house at the rear of the Property (*see* Project Plans attached as **Exhibit B**). At 40 feet in height, the project complies with the 40-X Height/Bulk limit and is consistent with the massing of other buildings on the block.

# **EXHIBIT B**

PROPOSED NORTH-EAST VIEW LOOING UP LOMBARD

11. PROMOTE GROUND FRALT CRICIET INTERPUPTER PROTECTION AT ALL RECEPTAGLES WITHIN 6 FEET OF A SINK, INTERIOR CONVENIENCE RECEPTAGLE SHALL BE INSTALLED BOTHAN TO FORM TALONG THE FLOOR LINE AT ANY WALLS NOWETHAN 6 FEET FOR