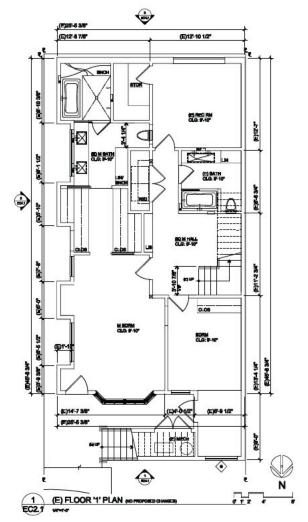

#### II. PERMIT/PROJECT HISTORY

In July 2021, the Respondent filed for the Permits to demolish the one-story carport structure and construct a new four-story, four-bedroom, 4,828 square foot home (3,778 square feet of habitable space), with two ground level parking spaces. The Project would provide a Codecompliant rear yard (equal to 25% the depth of the lot, or 34 feet) between the new home and the existing house at the rear of the Property (*see* Project Plans attached as **Exhibit B**). At 40 feet in height, the project complies with the 40-X Height/Bulk limit and is consistent with the massing of other buildings on the block.

# **EXHIBIT B**

PROPOSED NORTH-EAST VIEW LOOING UP LOMBARD

11. PROMOTE GROUND FRALT CRICIET INTERPUPTER PROTECTION AT ALL RECEPTAGLES WITHIN 6 FEET OF A SINK, INTERIOR CONVENIENCE RECEPTAGLE SHALL BE INSTALLED BOTHAN TO FORM TALONG THE FLOOR LINE AT ANY WALLS NOWETHAN 6 FEET FOR

12, ALL STANDARD SESCRIPCIA, PECCETACLES SI CYPSIAM SCAPID SYALL SES SOCIATED VIETNICAL Y CENTRISED AT 12 AROUT, SIST FRIENT INCORT LIAL SES NOTES DISSIBILIZATA, OTRE PARA SIANE, E CENTRISED TO PER SERVICIO SE VALL. ON WEIGHT THEY ARE LOCATED, COCKRIVITE LOCATION OF RECEIPTACLES AT SACK SELLANDES WITH ARCHITECT IT IN PERLO SISTORIO RESPULLATION. Architect 576 Columbus Ave, #2 i Prancisco, CA 94133 pt 415,544,9883 atteryard@yahoo.com

GEOLES PC1 COMM GROUNT OFFE PERMIT GROUNT IN PREMIP

> PIELD VERTY ALL DESTING CONDITIONS, REPORT ANY DESCREPANCES TO ARCHITECT.

> > 939 LOMBARD ST

GENERAL NOTES/ SYMBOLS

y CH

NA Drawing Ho.

A0.2

Curtle Hollenbeck Architect 575 Columbus Are, #2 Sen Francisco, CA 94133 pr. 415.644.9883 mellaryard@men.com