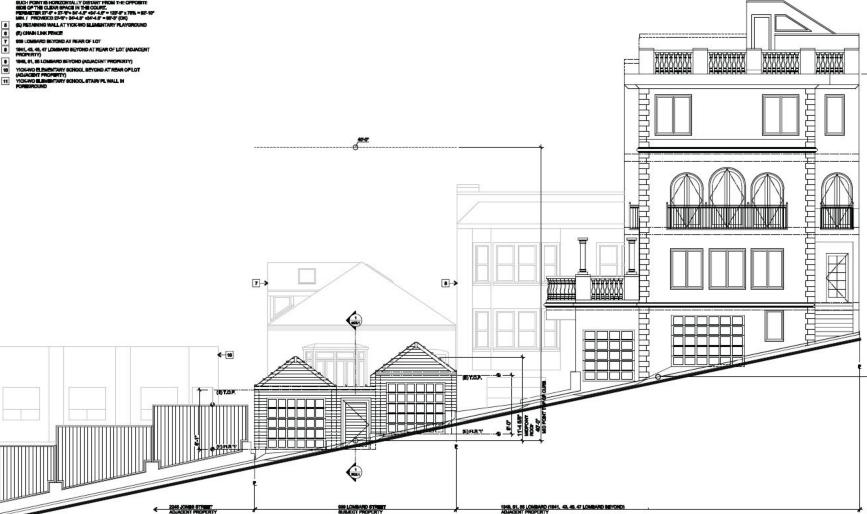

#### I. PROPERTY DESCRIPTION

The Property is located on the south side of Lombard Street between Jones and Leavenworth Streets. The Appellant resides in the adjacent property directly to the west (see lot condition photos in **Exhibit A**). The subject Property measures 137.5 feet deep by 27.5 feet wide and is improved with a single-family residence located at the rear of the property, and a 512 square-foot one-story carport structure at the front property line. The Respondent purchased the property in 2018 and completed a renovation of the house at the rear of the lot in August 2019. After living in that house for several years, he moved out and leased it to the current tenant.

# **EXHIBIT A**

Exhibit A: 939 Lombard Street Property/Context Map

Existing 939 Lombard Rear House

Appellant's Property 945 Lombard