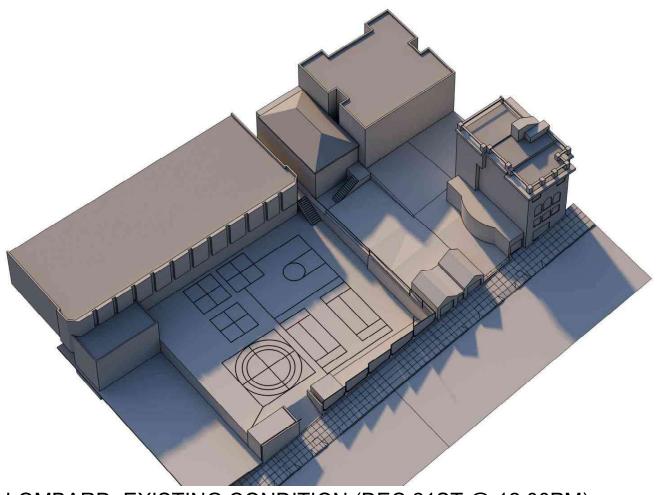

#### I. PROPERTY DESCRIPTION

The Property is located on the south side of Lombard Street between Jones and Leavenworth Streets. The Appellant resides in the adjacent property directly to the west (see lot condition photos in **Exhibit A**). The subject Property measures 137.5 feet deep by 27.5 feet wide and is improved with a single-family residence located at the rear of the property, and a 512 square-foot one-story carport structure at the front property line. The Respondent purchased the property in 2018 and completed a renovation of the house at the rear of the lot in August 2019. After living in that house for several years, he moved out and leased it to the current tenant.

#### II. PERMIT/PROJECT HISTORY

In July 2021, the Respondent filed for the Permits to demolish the one-story carport structure and construct a new four-story, four-bedroom, 4,828 square foot home (3,778 square feet of habitable space), with two ground level parking spaces. The Project would provide a Codecompliant rear yard (equal to 25% the depth of the lot, or 34 feet) between the new home and the existing house at the rear of the Property (*see* Project Plans attached as **Exhibit B**). At 40 feet in height, the project complies with the 40-X Height/Bulk limit and is consistent with the massing of other buildings on the block.

# **EXHIBIT A**

Exhibit A: 939 Lombard Street Property/Context Map

Existing 939 Lombard Rear House

Appellant's Property 945 Lombard