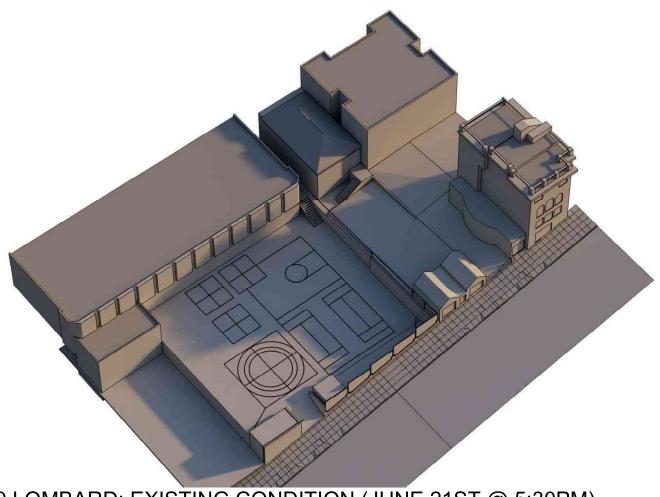

# **EXHIBIT A**

Exhibit A: 939 Lombard Street Property/Context Map

Existing 939 Lombard Rear House

Appellant's Property 945 Lombard

# **EXHIBIT B**

PROPOSED NORTH-EAST VIEW LOOING UP LOMBARD

11. PROMOTE GROUND FRALT CRICIET INTERPUPTER PROTECTION AT ALL RECEPTAGLES WITHIN 6 FEET OF A SINK, INTERIOR CONVENIENCE RECEPTAGLE SHALL BE INSTALLED BOTHAN TO FORM TALONG THE FLOOR LINE AT ANY WALLS NOWETHAN 6 FEET FOR