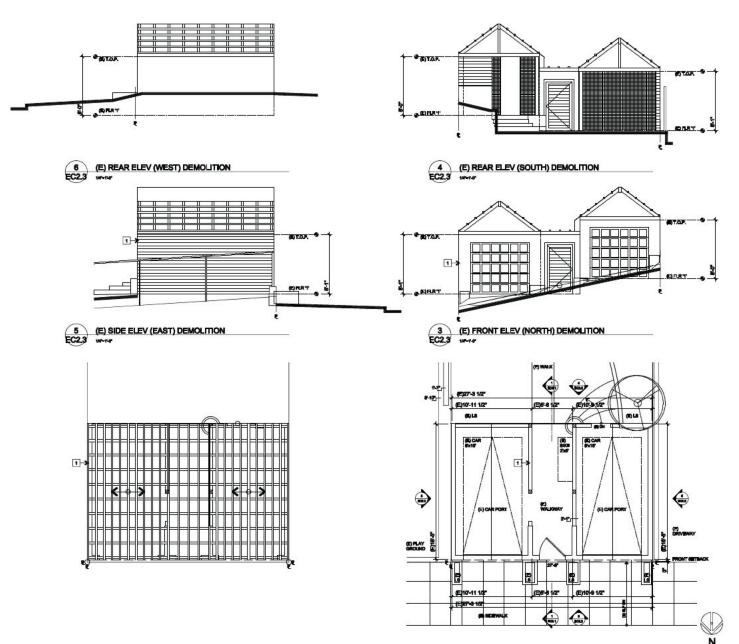

#### SHEET NOTES

- 1 STIPLE LINES INDICATE PORTION OF EXISTING STRUCTURE TO BE DEMOUSHED.

#### SOIL EXCAVATION CALCS

- 1 11'0" x 16" # x 2"-0" = 412 / 27 = 16.3 YARDS
- (2) 4-4" x 29-5" x 2-0" = 264.7 / 27 = 8.8 YARDS
- 3 84" x 28-6" x 2-6" x 5 267 A / 27 9.5 YARDS
- 4 28 x 4-0 x 1-0 16.5/27 6 YAPOS

TOTAL EXCAVATION: \$6.2 YARDS

#### SOIL FILL CALCS

- (6) 8-7 x 28-6 x 9 = 123.1 / 27 = 4.5 YARDS
- (6) 17-5" x 29-5" x 5" x 5 = 128.7 / 27 = 4.5 YAPOS
- T ## x 20 # x # = 88.4 / 27 = 3.1 YARDS
- TOTAL EXCAVATION: 12.4 YARDS

TOTAL EXCAVATION (36.2 YARDS ) + FILL (12.4 YARDS) = 47.6 YARDS