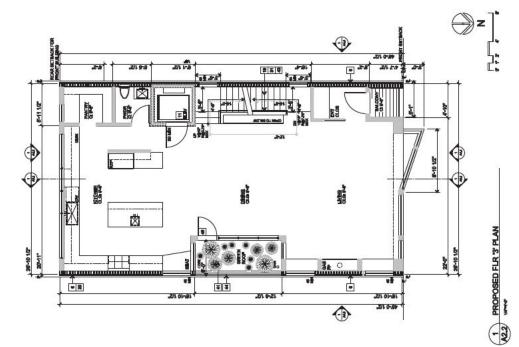

EC1.2 10-10

(E) SITE / ROOF DEMOLITION PLAN + SOIL EXCAVATION

₩ СН AS NOTED Drawing No.

EC1.2

939 LOMBARD ST

(E) FLR '1', FLR '2' & FLR '3' PLANS

By CH

AS NOTED Dreveng No.