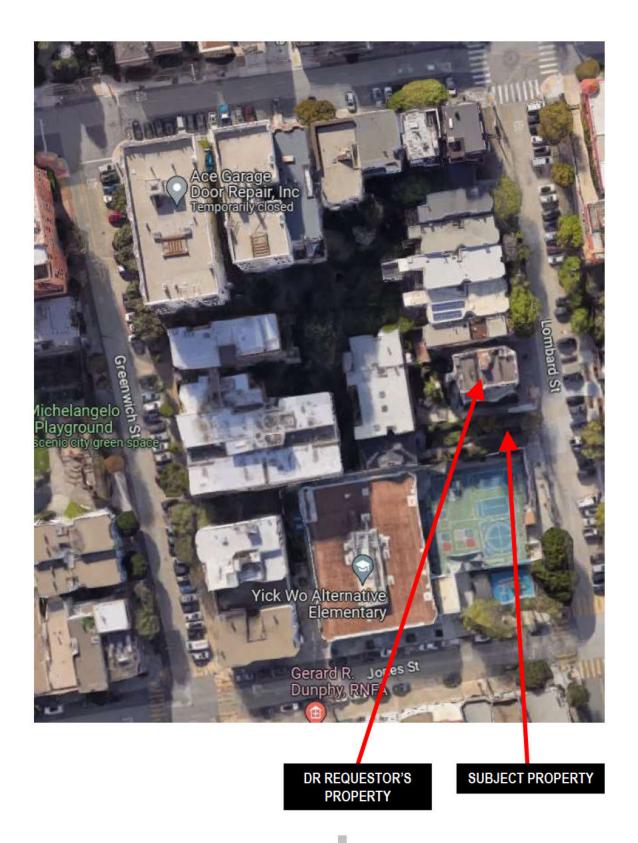

#### I. PROPERTY DESCRIPTION

The Property is located on the south side of Lombard Street between Jones and Leavenworth Streets. The Appellant resides in the adjacent property directly to the west (see lot condition photos in **Exhibit A**). The subject Property measures 137.5 feet deep by 27.5 feet wide and is improved with a single-family residence located at the rear of the property, and a 512 square-foot one-story carport structure at the front property line. The Respondent purchased the property in 2018 and completed a renovation of the house at the rear of the lot in August 2019. After living in that house for several years, he moved out and leased it to the current tenant.

# **EXHIBIT A**

Exhibit A: 939 Lombard Street Property/Context Map

Existing 939 Lombard Rear House

Appellant's Property 945 Lombard