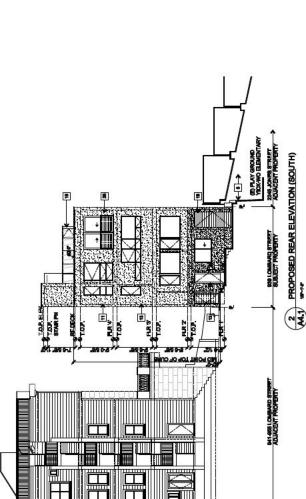

#### II. PERMIT/PROJECT HISTORY

In July 2021, the Respondent filed for the Permits to demolish the one-story carport structure and construct a new four-story, four-bedroom, 4,828 square foot home (3,778 square feet of habitable space), with two ground level parking spaces. The Project would provide a Codecompliant rear yard (equal to 25% the depth of the lot, or 34 feet) between the new home and the existing house at the rear of the Property (*see* Project Plans attached as **Exhibit B**). At 40 feet in height, the project complies with the 40-X Height/Bulk limit and is consistent with the massing of other buildings on the block.

# **EXHIBIT A**

Exhibit A: 939 Lombard Street Property/Context Map

Existing 939 Lombard Rear House

Appellant's Property 945 Lombard

# **EXHIBIT B**

PROPOSED NORTH-EAST VIEW LOOING UP LOMBARD

11. PROMOTE GROUND FRALT CRICIET INTERPUPTER PROTECTION AT ALL RECEPTAGLES WITHIN 6 FEET OF A SINK, INTERIOR CONVENIENCE RECEPTAGLE SHALL BE INSTALLED BOTHAN TO FORM TALONG THE FLOOR LINE AT ANY WALLS NOWETHAN 6 FEET FOR