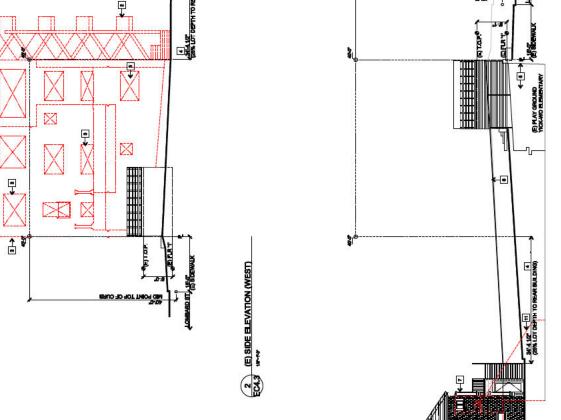

# **EXHIBIT A**

Exhibit A: 939 Lombard Street Property/Context Map

Existing 939 Lombard Rear House

Appellant's Property 945 Lombard

# **EXHIBIT B**

PROPOSED NORTH-EAST VIEW LOOING UP LOMBARD

11. PROMOTE GROUND FRALT CRICIET INTERPUPTER PROTECTION AT ALL RECEPTAGLES WITHIN 6 FEET OF A SINK, INTERIOR CONVENIENCE RECEPTAGLE SHALL BE INSTALLED BOTHAN TO FORM TALONG THE FLOOR LINE AT ANY WALLS NOWETHAN 6 FEET FOR