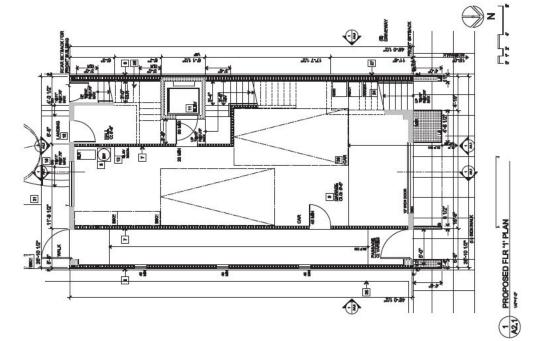

#### II. PERMIT/PROJECT HISTORY

In July 2021, the Respondent filed for the Permits to demolish the one-story carport structure and construct a new four-story, four-bedroom, 4,828 square foot home (3,778 square feet of habitable space), with two ground level parking spaces. The Project would provide a Codecompliant rear yard (equal to 25% the depth of the lot, or 34 feet) between the new home and the existing house at the rear of the Property (*see* Project Plans attached as **Exhibit B**). At 40 feet in height, the project complies with the 40-X Height/Bulk limit and is consistent with the massing of other buildings on the block.

# **EXHIBIT B**

PROPOSED NORTH-EAST VIEW LOOING UP LOMBARD

11. PROMOTE GROUND FRALT CRICIET INTERPUPTER PROTECTION AT ALL RECEPTAGLES WITHIN 6 FEET OF A SINK, INTERIOR CONVENIENCE RECEPTAGLE SHALL BE INSTALLED BOTHAN TO FORM TALONG THE FLOOR LINE AT ANY WALLS NOWETHAN 6 FEET FOR