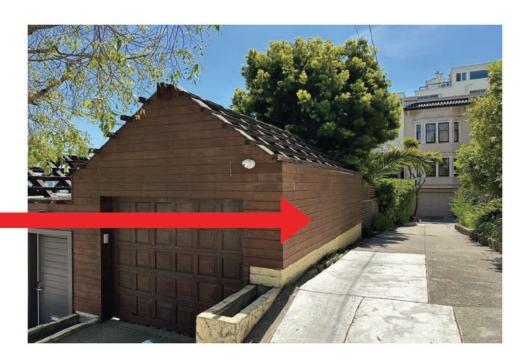

#### I. PROPERTY DESCRIPTION

The Property is located on the south side of Lombard Street between Jones and Leavenworth Streets. The Appellant resides in the adjacent property directly to the west (see lot condition photos in **Exhibit A**). The subject Property measures 137.5 feet deep by 27.5 feet wide and is improved with a single-family residence located at the rear of the property, and a 512 square-foot one-story carport structure at the front property line. The Respondent purchased the property in 2018 and completed a renovation of the house at the rear of the lot in August 2019. After living in that house for several years, he moved out and leased it to the current tenant.

Additionally, Appellant notes that after the Project is built, the Property would have two

residential structures on one lot, which he claims is out of character, and is not what potential

buyers would want. These assertions seem particularly disingenuous given that it appears that the

Appellant subdivided his lot, which is adjacent to the Property, in the early 1990s and constructed

a four-unit building on the new lot, which is located at the rear of his original lot. Together,

Appellant's previous project resulted in two large buildings with a total of seven units, while the

current Project before the Board would result in two homes that are no larger than the adjacent

buildings (see Exhibit A). That Appellant is balking at the Project is telling – it is not neighborhood

character he is concerned with; he does not want his views to be impeded and will do anything to