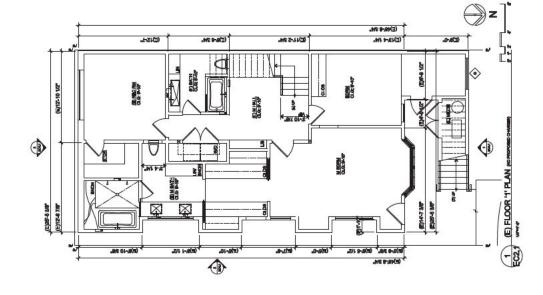

PERSONNEL PALL
DISTRING CONCUSIONS,
REPORT AND
DISTRING TO
ARCHITECT.

939 LOMBARD ST

(E) SITE/ROOF PLAN

By CH Date Books AS NOTED Dresding No.

EC1.1

#### SHEET NOTES

- 1 STIPLE LINES INDICATE PORTION OF EXISTING STRUCTURE TO BE DEMOUSHED.