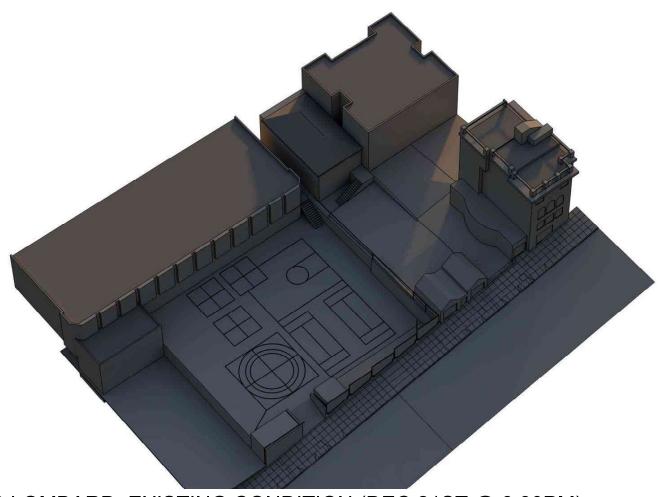

#### I. PROPERTY DESCRIPTION

The Property is located on the south side of Lombard Street between Jones and Leavenworth Streets. The Appellant resides in the adjacent property directly to the west (see lot condition photos in **Exhibit A**). The subject Property measures 137.5 feet deep by 27.5 feet wide and is improved with a single-family residence located at the rear of the property, and a 512 square-foot one-story carport structure at the front property line. The Respondent purchased the property in 2018 and completed a renovation of the house at the rear of the lot in August 2019. After living in that house for several years, he moved out and leased it to the current tenant.

#### II. PERMIT/PROJECT HISTORY

In July 2021, the Respondent filed for the Permits to demolish the one-story carport structure and construct a new four-story, four-bedroom, 4,828 square foot home (3,778 square feet of habitable space), with two ground level parking spaces. The Project would provide a Codecompliant rear yard (equal to 25% the depth of the lot, or 34 feet) between the new home and the existing house at the rear of the Property (*see* Project Plans attached as **Exhibit B**). At 40 feet in height, the project complies with the 40-X Height/Bulk limit and is consistent with the massing of other buildings on the block.

# **EXHIBIT A**

Exhibit A: 939 Lombard Street Property/Context Map

Existing 939 Lombard Rear House

Appellant's Property 945 Lombard