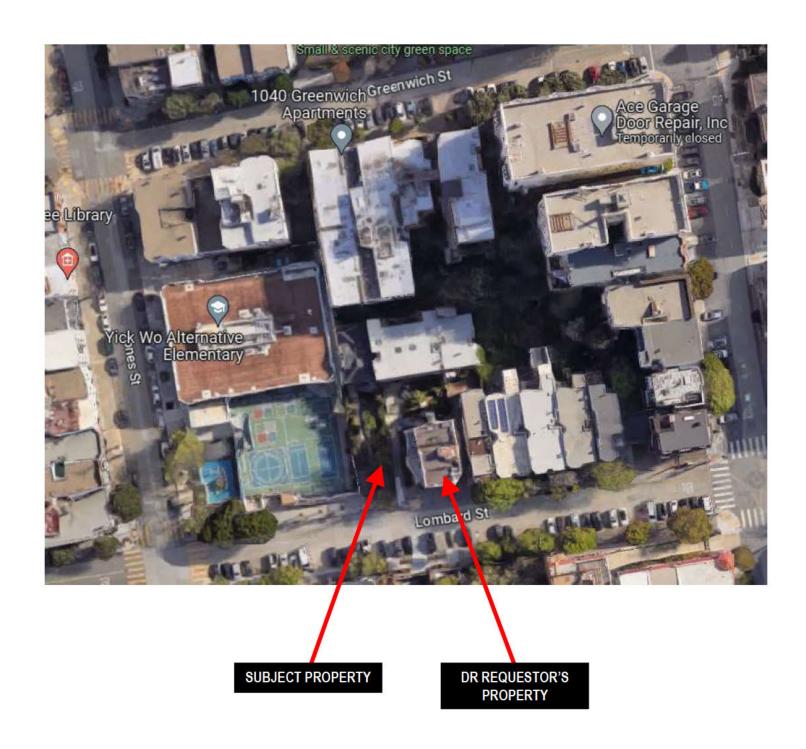

#### I. PROPERTY DESCRIPTION

The Property is located on the south side of Lombard Street between Jones and Leavenworth Streets. The Appellant resides in the adjacent property directly to the west (see lot condition photos in **Exhibit A**). The subject Property measures 137.5 feet deep by 27.5 feet wide and is improved with a single-family residence located at the rear of the property, and a 512 square-foot one-story carport structure at the front property line. The Respondent purchased the property in 2018 and completed a renovation of the house at the rear of the lot in August 2019. After living in that house for several years, he moved out and leased it to the current tenant.

# **EXHIBIT A**

Exhibit A: 939 Lombard Street Property/Context Map

Existing 939 Lombard Rear House

Appellant's Property 945 Lombard