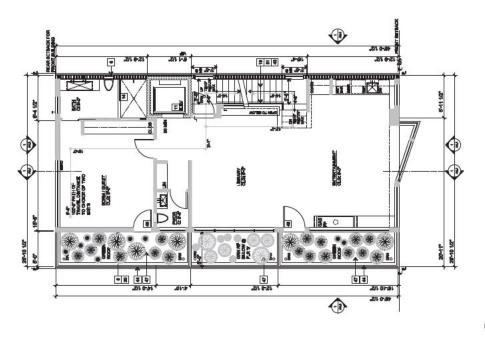

EC1.2 10-10

(E) SITE / ROOF DEMOLITION PLAN + SOIL EXCAVATION

₩ СН AS NOTED Drawing No.

EC1.2

939 LOMBARD ST

(E) FLR '1', FLR '2' & FLR '3' PLANS

By CH

AS NOTED Dreveng No.