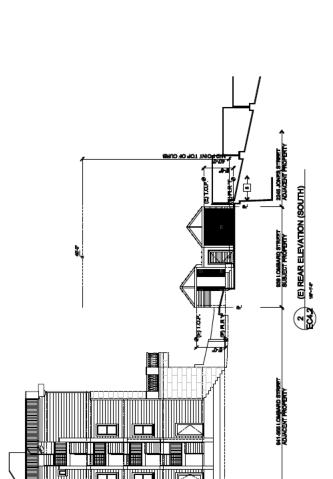

#### I. PROPERTY DESCRIPTION

The Property is located on the south side of Lombard Street between Jones and Leavenworth Streets. The Appellant resides in the adjacent property directly to the west (see lot condition photos in **Exhibit A**). The subject Property measures 137.5 feet deep by 27.5 feet wide and is improved with a single-family residence located at the rear of the property, and a 512 square-foot one-story carport structure at the front property line. The Respondent purchased the property in 2018 and completed a renovation of the house at the rear of the lot in August 2019. After living in that house for several years, he moved out and leased it to the current tenant.

#### II. PERMIT/PROJECT HISTORY

In July 2021, the Respondent filed for the Permits to demolish the one-story carport structure and construct a new four-story, four-bedroom, 4,828 square foot home (3,778 square feet of habitable space), with two ground level parking spaces. The Project would provide a Codecompliant rear yard (equal to 25% the depth of the lot, or 34 feet) between the new home and the existing house at the rear of the Property (*see* Project Plans attached as **Exhibit B**). At 40 feet in height, the project complies with the 40-X Height/Bulk limit and is consistent with the massing of other buildings on the block.