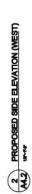

#### II. PERMIT/PROJECT HISTORY

In July 2021, the Respondent filed for the Permits to demolish the one-story carport structure and construct a new four-story, four-bedroom, 4,828 square foot home (3,778 square feet of habitable space), with two ground level parking spaces. The Project would provide a Codecompliant rear yard (equal to 25% the depth of the lot, or 34 feet) between the new home and the existing house at the rear of the Property (*see* Project Plans attached as **Exhibit B**). At 40 feet in height, the project complies with the 40-X Height/Bulk limit and is consistent with the massing of other buildings on the block.

Despite the fact that these concerns fall under CEQA and are not under the jurisdiction of the Board of Appeals, the foundation and retaining wall was thoroughly examined. A geotechnical report prepared for the Project on October 8, 2022, concluded that the Property is suitable for the Project and provided recommendations for ensuring that construction does not undermine the adjacent properties, including the school. More specifically, the Project would extend drilled piers deep below the bottom of the retaining wall—to 15 feet below the bottom of the neighboring foundation. The weight of the new building will be supported by these piers below the adjacent retaining wall and any potential horizontal load (i.e. surcharge) would occur well below the bottom of the retaining wall. Further, these new piers will act as "shear keys" for the soil behind the retaining wall—which means that by adding the new piers, the Project will actually reduce the load of the slope on the existing retaining wall.