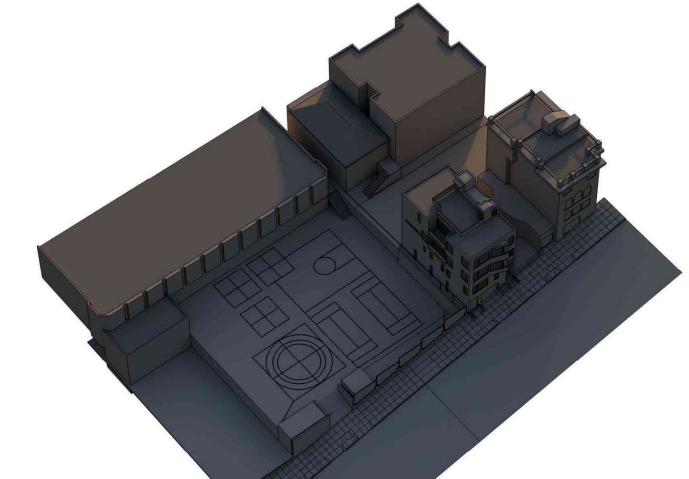

#### I. PROPERTY DESCRIPTION

The Property is located on the south side of Lombard Street between Jones and Leavenworth Streets. The Appellant resides in the adjacent property directly to the west (see lot condition photos in **Exhibit A**). The subject Property measures 137.5 feet deep by 27.5 feet wide and is improved with a single-family residence located at the rear of the property, and a 512 square-foot one-story carport structure at the front property line. The Respondent purchased the property in 2018 and completed a renovation of the house at the rear of the lot in August 2019. After living in that house for several years, he moved out and leased it to the current tenant.

#### II. PERMIT/PROJECT HISTORY

In July 2021, the Respondent filed for the Permits to demolish the one-story carport structure and construct a new four-story, four-bedroom, 4,828 square foot home (3,778 square feet of habitable space), with two ground level parking spaces. The Project would provide a Codecompliant rear yard (equal to 25% the depth of the lot, or 34 feet) between the new home and the existing house at the rear of the Property (*see* Project Plans attached as **Exhibit B**). At 40 feet in height, the project complies with the 40-X Height/Bulk limit and is consistent with the massing of other buildings on the block.

# **EXHIBIT A**

Exhibit A: 939 Lombard Street Property/Context Map

Existing 939 Lombard Rear House

Appellant's Property 945 Lombard