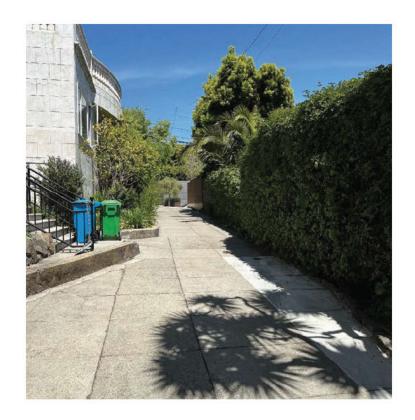

#### I. PROPERTY DESCRIPTION

The Property is located on the south side of Lombard Street between Jones and Leavenworth Streets. The Appellant resides in the adjacent property directly to the west (see lot condition photos in **Exhibit A**). The subject Property measures 137.5 feet deep by 27.5 feet wide and is improved with a single-family residence located at the rear of the property, and a 512 square-foot one-story carport structure at the front property line. The Respondent purchased the property in 2018 and completed a renovation of the house at the rear of the lot in August 2019. After living in that house for several years, he moved out and leased it to the current tenant.