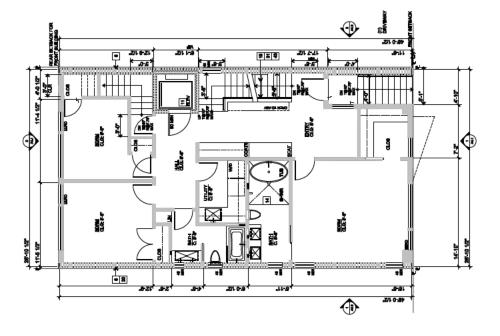

# **EXHIBIT B**

PROPOSED NORTH-EAST VIEW LOOING UP LOMBARD

11. PROMOTE GROUND FRALT CRICIET INTERPUPTER PROTECTION AT ALL RECEPTAGLES WITHIN 6 FEET OF A SINK, INTERIOR CONVENIENCE RECEPTAGLE SHALL BE INSTALLED BOTHAN TO FORM TALONG THE FLOOR LINE AT ANY WALLS NOWETHAN 6 FEET FOR

12, ALL STANDARD SESCRIPCIA, PECCETACLES SI CYPSIAM SCAPID SYALL SES SOCIATED VIETNICAL Y CENTRISED AT 12 AROUT, SIST FRIENT INCORT LIAL SES NOTES DISSIBILIZATA, OTRE PARA SIANE, E CENTRISED TO PER SERVICIO SE VALL. ON WEIGHT THEY ARE LOCATED, COCKRIVITE LOCATION OF RECEIPTACLES AT SACK SELLANDES WITH ARCHITECT IT IN PERLO SISTORIO RESPULLATION. Architect 576 Columbus Ave, #2 i Prancisco, CA 94133 pt 415,544,9883 atteryard@yahoo.com

GEOLES PC1 COMM GROUNT OFFE PERMIT GROUNT IN PREMIP

> PIELD VERTY ALL DESTING CONDITIONS, REPORT ANY DESCREPANCES TO ARCHITECT.

> > 939 LOMBARD ST

GENERAL NOTES/ SYMBOLS

y CH

NA Drawing Ho.

A0.2

Curtle Hollenbeck Architect 575 Columbus Are, #2 Sen Francisco, CA 94133 pr. 415.644.9883 mellaryard@men.com

PERSONNEL PALL
DISTRING CONCUSIONS,
REPORT AND
DISTRING TO
ARCHITECT.

939 LOMBARD ST

(E) SITE/ROOF PLAN

By CH Date Books AS NOTED Dresding No.

EC1.1