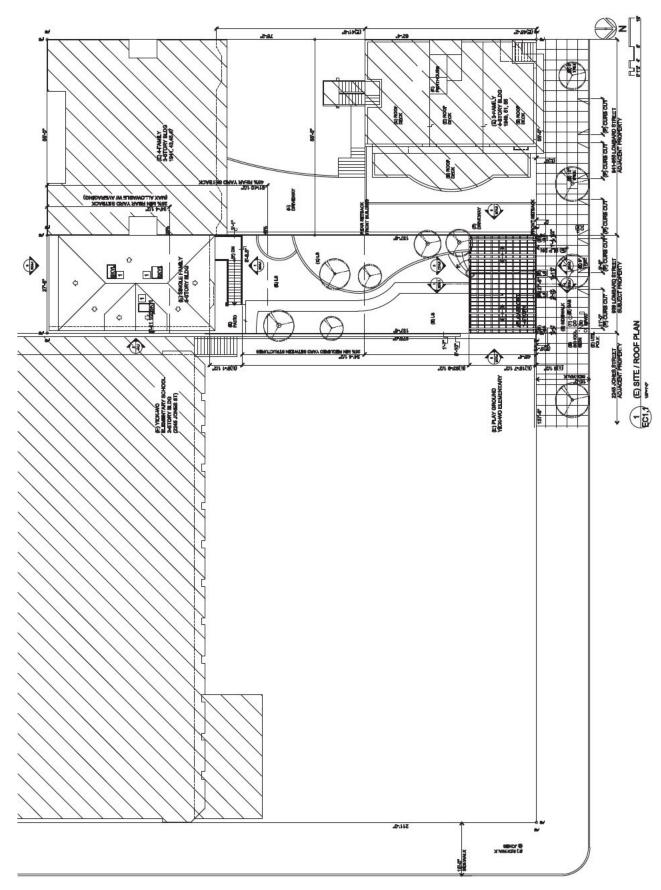

PERSONNEL PALL
DISTRING CONCUSIONS,
REPORT AND
DISTRING TO
ARCHITECT.

939 LOMBARD ST

(E) SITE/ROOF PLAN

By CH Date Books AS NOTED Dresding No.

EC1.1

#### SHEET NOTES

- 1 STIPLE LINES INDICATE PORTION OF EXISTING STRUCTURE TO BE DEMOUSHED.