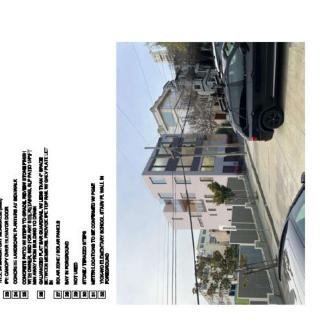

#### I. PROPERTY DESCRIPTION

The Property is located on the south side of Lombard Street between Jones and Leavenworth Streets. The Appellant resides in the adjacent property directly to the west (see lot condition photos in **Exhibit A**). The subject Property measures 137.5 feet deep by 27.5 feet wide and is improved with a single-family residence located at the rear of the property, and a 512 square-foot one-story carport structure at the front property line. The Respondent purchased the property in 2018 and completed a renovation of the house at the rear of the lot in August 2019. After living in that house for several years, he moved out and leased it to the current tenant.

# **EXHIBIT A**

Exhibit A: 939 Lombard Street Property/Context Map

Existing 939 Lombard Rear House

Appellant's Property 945 Lombard