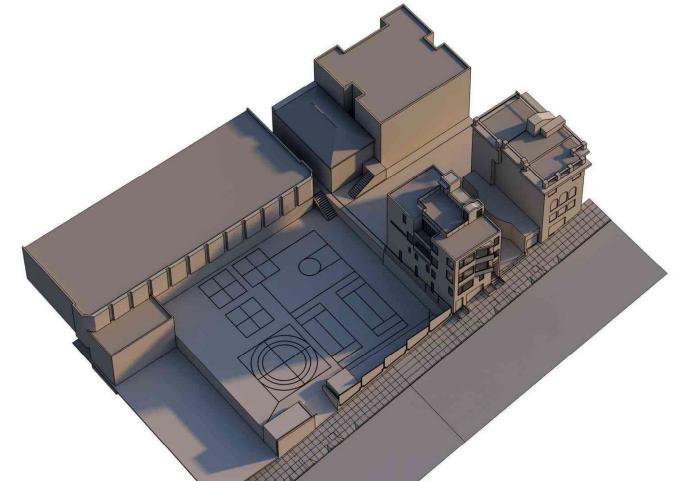

# **EXHIBIT A**

Exhibit A: 939 Lombard Street Property/Context Map

Existing 939 Lombard Rear House

Appellant's Property 945 Lombard

# **EXHIBIT B**

PROPOSED NORTH-EAST VIEW LOOING UP LOMBARD

11. PROMOTE GROUND FRALT CRICIET INTERPUPTER PROTECTION AT ALL RECEPTAGLES WITHIN 6 FEET OF A SINK, INTERIOR CONVENIENCE RECEPTAGLE SHALL BE INSTALLED BOTHAN TO FORM TALONG THE FLOOR LINE AT ANY WALLS NOWETHAN 6 FEET FOR