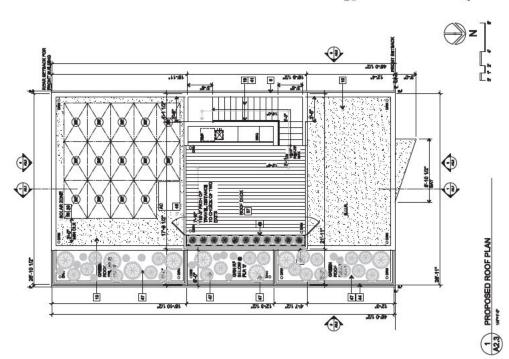

PERSONNEL PALL
DISTRING CONCUSIONS,
REPORT AND
DISTRING TO
ARCHITECT.

939 LOMBARD ST

(E) SITE/ROOF PLAN

By CH Date Books AS NOTED Dresding No.

EC1.1

#### SHEET NOTES

- 1 STIPLE LINES INDICATE PORTION OF EXISTING STRUCTURE TO BE DEMOUSHED.

#### SOIL EXCAVATION CALCS

- 1 11'0" x 16" # x 2"-0" = 412 / 27 = 16.3 YARDS
- (2) 4-4" x 29-5" x 2-0" = 264.7 / 27 = 8.8 YARDS
- 3 84" x 28-6" x 2-6" x 5 267 A / 27 9.5 YARDS
- 4 28 x 4-0 x 1-0 16.5/27 6 YAPOS

TOTAL EXCAVATION: \$6.2 YARDS

#### SOIL FILL CALCS

- (6) 8-7 x 28-6 x 9 = 123.1 / 27 = 4.5 YARDS
- (6) 17-5" x 29-5" x 5" x 5 = 128.7 / 27 = 4.5 YAPOS
- T ## x 20 # x # = 88.4 / 27 = 3.1 YARDS
- TOTAL EXCAVATION: 12.4 YARDS

TOTAL EXCAVATION (36.2 YARDS ) + FILL (12.4 YARDS) = 47.6 YARDS

EC1.2 10-10

(E) SITE / ROOF DEMOLITION PLAN + SOIL EXCAVATION

₩ СН AS NOTED Drawing No.

EC1.2

939 LOMBARD ST

(E) FLR '1', FLR '2' & FLR '3' PLANS

By CH

AS NOTED Dreveng No.