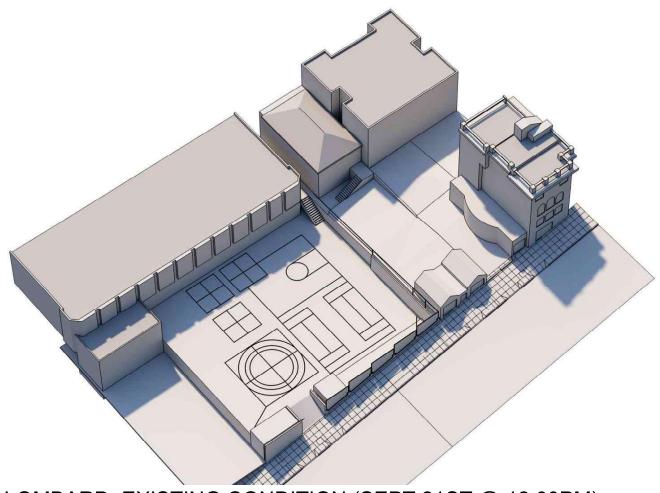

#### I. PROPERTY DESCRIPTION

The Property is located on the south side of Lombard Street between Jones and Leavenworth Streets. The Appellant resides in the adjacent property directly to the west (see lot condition photos in **Exhibit A**). The subject Property measures 137.5 feet deep by 27.5 feet wide and is improved with a single-family residence located at the rear of the property, and a 512 square-foot one-story carport structure at the front property line. The Respondent purchased the property in 2018 and completed a renovation of the house at the rear of the lot in August 2019. After living in that house for several years, he moved out and leased it to the current tenant.

# **EXHIBIT A**

Exhibit A: 939 Lombard Street Property/Context Map

Existing 939 Lombard Rear House

Appellant's Property 945 Lombard