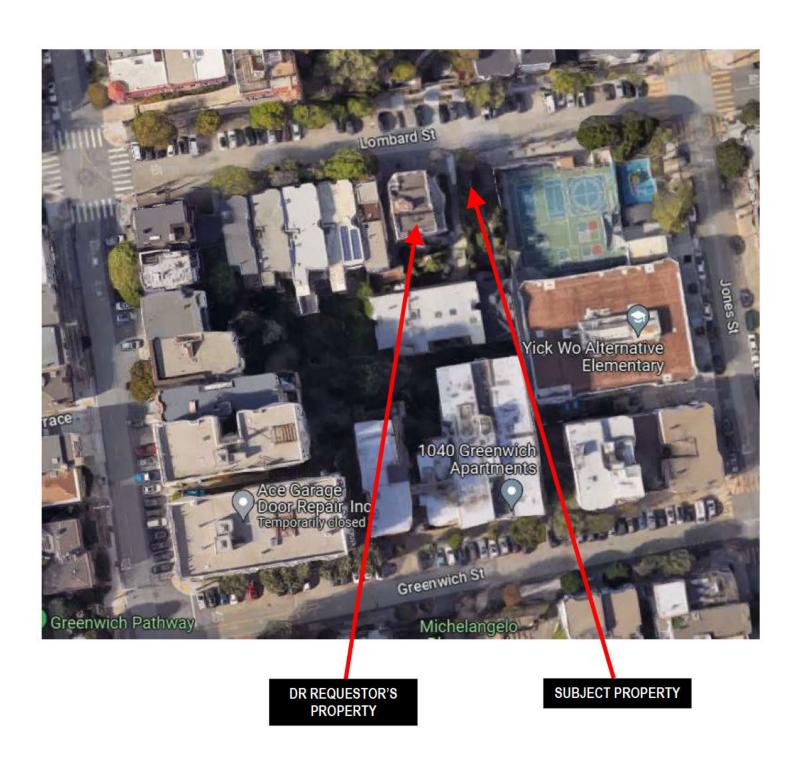

#### I. PROPERTY DESCRIPTION

The Property is located on the south side of Lombard Street between Jones and Leavenworth Streets. The Appellant resides in the adjacent property directly to the west (see lot condition photos in **Exhibit A**). The subject Property measures 137.5 feet deep by 27.5 feet wide and is improved with a single-family residence located at the rear of the property, and a 512 square-foot one-story carport structure at the front property line. The Respondent purchased the property in 2018 and completed a renovation of the house at the rear of the lot in August 2019. After living in that house for several years, he moved out and leased it to the current tenant.

# **EXHIBIT A**

Exhibit A: 939 Lombard Street Property/Context Map

Existing 939 Lombard Rear House

Appellant's Property 945 Lombard