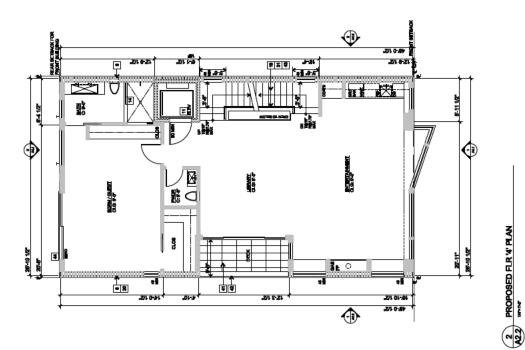

#### II. PERMIT/PROJECT HISTORY

In July 2021, the Respondent filed for the Permits to demolish the one-story carport structure and construct a new four-story, four-bedroom, 4,828 square foot home (3,778 square feet of habitable space), with two ground level parking spaces. The Project would provide a Codecompliant rear yard (equal to 25% the depth of the lot, or 34 feet) between the new home and the existing house at the rear of the Property (*see* Project Plans attached as **Exhibit B**). At 40 feet in height, the project complies with the 40-X Height/Bulk limit and is consistent with the massing of other buildings on the block.

# **EXHIBIT B**

PROPOSED NORTH-EAST VIEW LOOING UP LOMBARD

11. PROMOTE GROUND FRALT CRICIET INTERPUPTER PROTECTION AT ALL RECEPTAGLES WITHIN 6 FEET OF A SINK, INTERIOR CONVENIENCE RECEPTAGLE SHALL BE INSTALLED BOTHAN TO FORM TALONG THE FLOOR LINE AT ANY WALLS NOWETHAN 6 FEET FOR