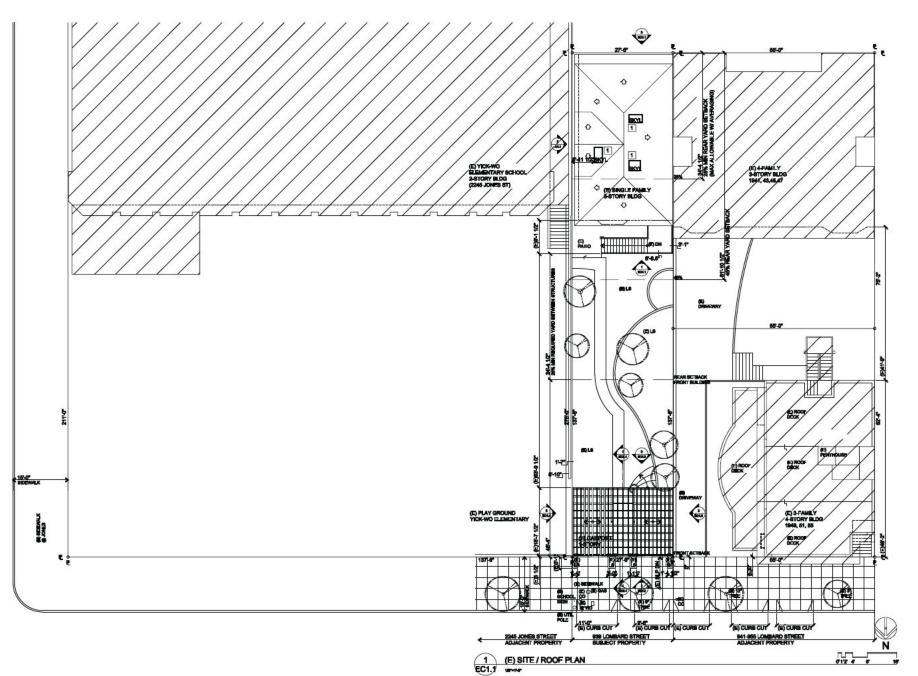

#### I. PROPERTY DESCRIPTION

The Property is located on the south side of Lombard Street between Jones and Leavenworth Streets. The Appellant resides in the adjacent property directly to the west (see lot condition photos in **Exhibit A**). The subject Property measures 137.5 feet deep by 27.5 feet wide and is improved with a single-family residence located at the rear of the property, and a 512 square-foot one-story carport structure at the front property line. The Respondent purchased the property in 2018 and completed a renovation of the house at the rear of the lot in August 2019. After living in that house for several years, he moved out and leased it to the current tenant.

PERSONNEL PALL
DISTRING CONCUSIONS,
REPORT AND
DISTRING TO
ARCHITECT.

939 LOMBARD ST

(E) SITE/ROOF PLAN

By CH Date Books AS NOTED Dresding No.

EC1.1