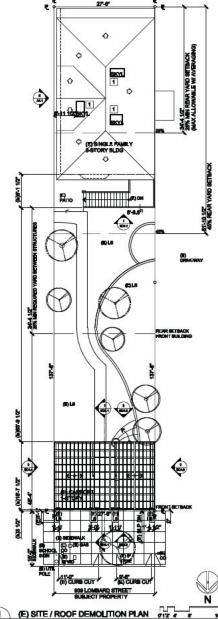

#### SHEET NOTES

- 1 STIPLE LINES INDICATE PORTION OF EXISTING STRUCTURE TO BE DEMOUSHED.

#### SOIL EXCAVATION CALCS

- 1 11'0" x 16" # x 2"-0" = 412 / 27 = 16.3 YARDS
- (2) 4-4" x 29-5" x 2-0" = 264.7 / 27 = 8.8 YARDS
- 3 84" x 28-6" x 2-6" x 5 267 A / 27 9.5 YARDS
- 4 28 x 4-0 x 1-0 16.5/27 6 YAPOS

TOTAL EXCAVATION: \$6.2 YARDS

#### SOIL FILL CALCS

- (6) 8-7 x 28-6 x 9 = 123.1 / 27 = 4.5 YARDS
- (6) 17-5" x 29-5" x 5" x 5 = 128.7 / 27 = 4.5 YAPOS
- T ## x 20 # x # = 88.4 / 27 = 3.1 YARDS
- TOTAL EXCAVATION: 12.4 YARDS

TOTAL EXCAVATION (36.2 YARDS ) + FILL (12.4 YARDS) = 47.6 YARDS

EC1.2 10-10

(E) SITE / ROOF DEMOLITION PLAN + SOIL EXCAVATION

₩ СН AS NOTED Drawing No.

EC1.2

939 LOMBARD ST

(E) FLR '1', FLR '2' & FLR '3' PLANS

By CH

AS NOTED Dreveng No.