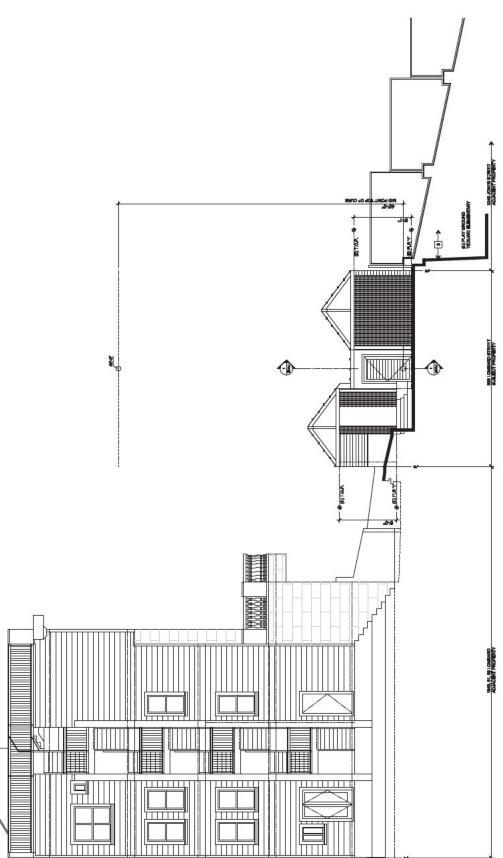

#### I. PROPERTY DESCRIPTION

The Property is located on the south side of Lombard Street between Jones and Leavenworth Streets. The Appellant resides in the adjacent property directly to the west (see lot condition photos in **Exhibit A**). The subject Property measures 137.5 feet deep by 27.5 feet wide and is improved with a single-family residence located at the rear of the property, and a 512 square-foot one-story carport structure at the front property line. The Respondent purchased the property in 2018 and completed a renovation of the house at the rear of the lot in August 2019. After living in that house for several years, he moved out and leased it to the current tenant.

#### II. PERMIT/PROJECT HISTORY

In July 2021, the Respondent filed for the Permits to demolish the one-story carport structure and construct a new four-story, four-bedroom, 4,828 square foot home (3,778 square feet of habitable space), with two ground level parking spaces. The Project would provide a Codecompliant rear yard (equal to 25% the depth of the lot, or 34 feet) between the new home and the existing house at the rear of the Property (*see* Project Plans attached as **Exhibit B**). At 40 feet in height, the project complies with the 40-X Height/Bulk limit and is consistent with the massing of other buildings on the block.

# **EXHIBIT B**

PROPOSED NORTH-EAST VIEW LOOING UP LOMBARD

11. PROMOTE GROUND FRALT CRICIET INTERPUPTER PROTECTION AT ALL RECEPTAGLES WITHIN 6 FEET OF A SINK, INTERIOR CONVENIENCE RECEPTAGLE SHALL BE INSTALLED BOTHAN TO FORM TALONG THE FLOOR LINE AT ANY WALLS NOWETHAN 6 FEET FOR