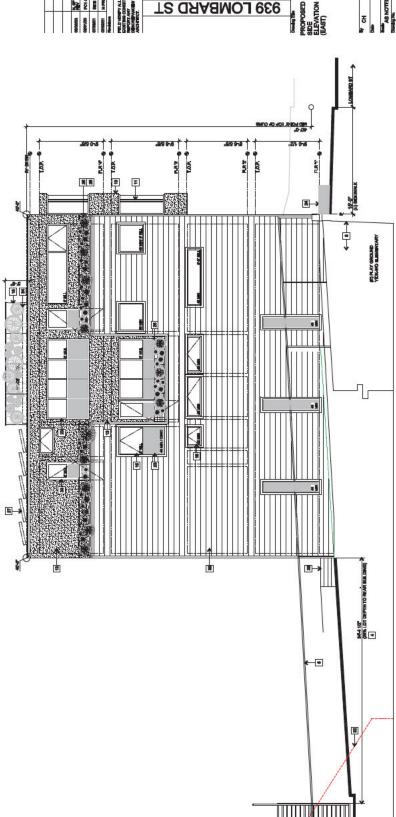

#### II. PERMIT/PROJECT HISTORY

In July 2021, the Respondent filed for the Permits to demolish the one-story carport structure and construct a new four-story, four-bedroom, 4,828 square foot home (3,778 square feet of habitable space), with two ground level parking spaces. The Project would provide a Codecompliant rear yard (equal to 25% the depth of the lot, or 34 feet) between the new home and the existing house at the rear of the Property (*see* Project Plans attached as **Exhibit B**). At 40 feet in height, the project complies with the 40-X Height/Bulk limit and is consistent with the massing of other buildings on the block.