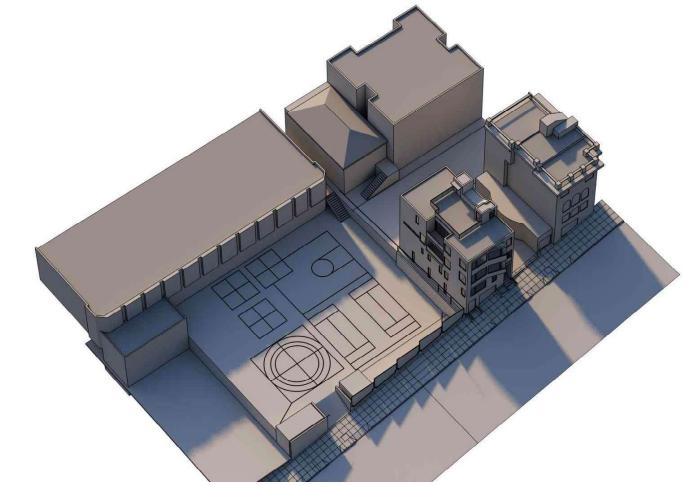

#### I. PROPERTY DESCRIPTION

The Property is located on the south side of Lombard Street between Jones and Leavenworth Streets. The Appellant resides in the adjacent property directly to the west (see lot condition photos in **Exhibit A**). The subject Property measures 137.5 feet deep by 27.5 feet wide and is improved with a single-family residence located at the rear of the property, and a 512 square-foot one-story carport structure at the front property line. The Respondent purchased the property in 2018 and completed a renovation of the house at the rear of the lot in August 2019. After living in that house for several years, he moved out and leased it to the current tenant.

#### II. PERMIT/PROJECT HISTORY

In July 2021, the Respondent filed for the Permits to demolish the one-story carport structure and construct a new four-story, four-bedroom, 4,828 square foot home (3,778 square feet of habitable space), with two ground level parking spaces. The Project would provide a Codecompliant rear yard (equal to 25% the depth of the lot, or 34 feet) between the new home and the existing house at the rear of the Property (*see* Project Plans attached as **Exhibit B**). At 40 feet in height, the project complies with the 40-X Height/Bulk limit and is consistent with the massing of other buildings on the block.

# **EXHIBIT A**

Exhibit A: 939 Lombard Street Property/Context Map

Existing 939 Lombard Rear House

Appellant's Property 945 Lombard