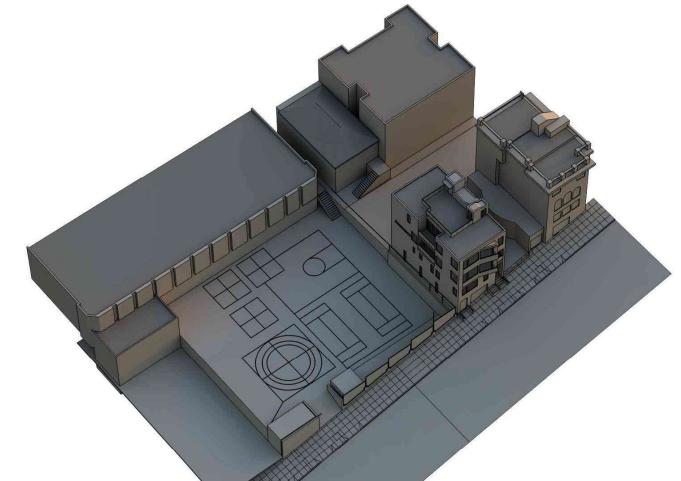

#### I. PROPERTY DESCRIPTION

The Property is located on the south side of Lombard Street between Jones and Leavenworth Streets. The Appellant resides in the adjacent property directly to the west (see lot condition photos in **Exhibit A**). The subject Property measures 137.5 feet deep by 27.5 feet wide and is improved with a single-family residence located at the rear of the property, and a 512 square-foot one-story carport structure at the front property line. The Respondent purchased the property in 2018 and completed a renovation of the house at the rear of the lot in August 2019. After living in that house for several years, he moved out and leased it to the current tenant.

#### II. PERMIT/PROJECT HISTORY

In July 2021, the Respondent filed for the Permits to demolish the one-story carport structure and construct a new four-story, four-bedroom, 4,828 square foot home (3,778 square feet of habitable space), with two ground level parking spaces. The Project would provide a Codecompliant rear yard (equal to 25% the depth of the lot, or 34 feet) between the new home and the existing house at the rear of the Property (*see* Project Plans attached as **Exhibit B**). At 40 feet in height, the project complies with the 40-X Height/Bulk limit and is consistent with the massing of other buildings on the block.

# **EXHIBIT A**

Exhibit A: 939 Lombard Street Property/Context Map

Existing 939 Lombard Rear House

Appellant's Property 945 Lombard