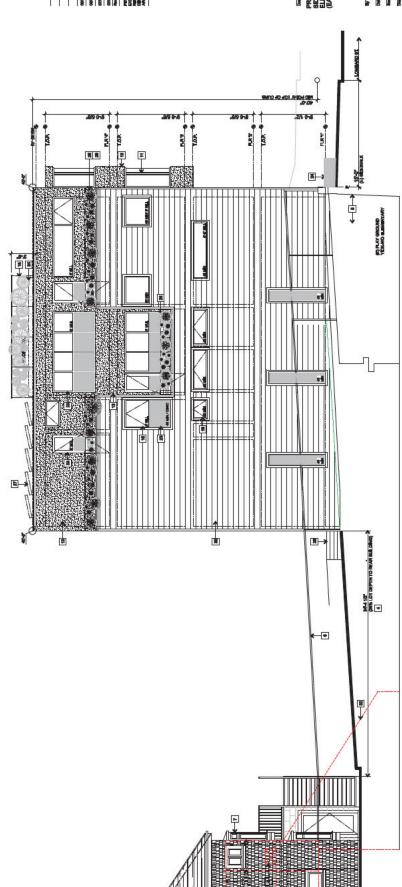

#### I. PROPERTY DESCRIPTION

The Property is located on the south side of Lombard Street between Jones and Leavenworth Streets. The Appellant resides in the adjacent property directly to the west (see lot condition photos in **Exhibit A**). The subject Property measures 137.5 feet deep by 27.5 feet wide and is improved with a single-family residence located at the rear of the property, and a 512 square-foot one-story carport structure at the front property line. The Respondent purchased the property in 2018 and completed a renovation of the house at the rear of the lot in August 2019. After living in that house for several years, he moved out and leased it to the current tenant.

#### II. PERMIT/PROJECT HISTORY

In July 2021, the Respondent filed for the Permits to demolish the one-story carport structure and construct a new four-story, four-bedroom, 4,828 square foot home (3,778 square feet of habitable space), with two ground level parking spaces. The Project would provide a Codecompliant rear yard (equal to 25% the depth of the lot, or 34 feet) between the new home and the existing house at the rear of the Property (*see* Project Plans attached as **Exhibit B**). At 40 feet in height, the project complies with the 40-X Height/Bulk limit and is consistent with the massing of other buildings on the block.

# **EXHIBIT B**

PROPOSED NORTH-EAST VIEW LOOING UP LOMBARD

11. PROMOTE GROUND FRALT CRICIET INTERPUPTER PROTECTION AT ALL RECEPTAGLES WITHIN 6 FEET OF A SINK, INTERIOR CONVENIENCE RECEPTAGLE SHALL BE INSTALLED BOTHAN TO FORM TALONG THE FLOOR LINE AT ANY WALLS NOWETHAN 6 FEET FOR