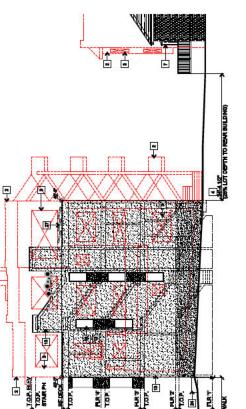

#### II. PERMIT/PROJECT HISTORY

In July 2021, the Respondent filed for the Permits to demolish the one-story carport structure and construct a new four-story, four-bedroom, 4,828 square foot home (3,778 square feet of habitable space), with two ground level parking spaces. The Project would provide a Codecompliant rear yard (equal to 25% the depth of the lot, or 34 feet) between the new home and the existing house at the rear of the Property (*see* Project Plans attached as **Exhibit B**). At 40 feet in height, the project complies with the 40-X Height/Bulk limit and is consistent with the massing of other buildings on the block.

Despite the fact that these concerns fall under CEQA and are not under the jurisdiction of the Board of Appeals, the foundation and retaining wall was thoroughly examined. A geotechnical report prepared for the Project on October 8, 2022, concluded that the Property is suitable for the Project and provided recommendations for ensuring that construction does not undermine the adjacent properties, including the school. More specifically, the Project would extend drilled piers deep below the bottom of the retaining wall—to 15 feet below the bottom of the neighboring foundation. The weight of the new building will be supported by these piers below the adjacent retaining wall and any potential horizontal load (i.e. surcharge) would occur well below the bottom of the retaining wall. Further, these new piers will act as "shear keys" for the soil behind the retaining wall—which means that by adding the new piers, the Project will actually reduce the load of the slope on the existing retaining wall.