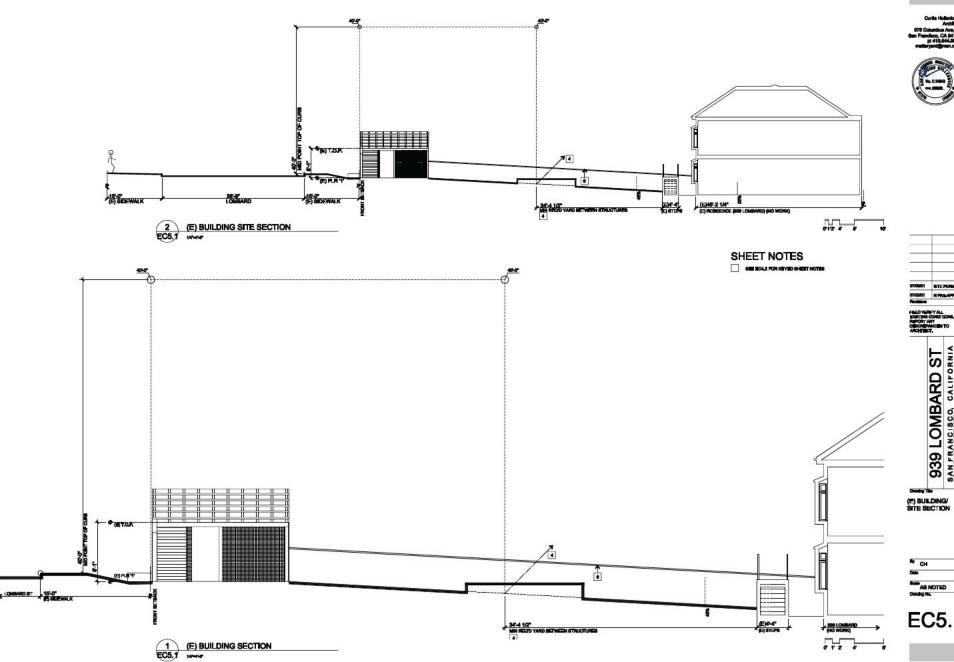

#### I. PROPERTY DESCRIPTION

The Property is located on the south side of Lombard Street between Jones and Leavenworth Streets. The Appellant resides in the adjacent property directly to the west (see lot condition photos in **Exhibit A**). The subject Property measures 137.5 feet deep by 27.5 feet wide and is improved with a single-family residence located at the rear of the property, and a 512 square-foot one-story carport structure at the front property line. The Respondent purchased the property in 2018 and completed a renovation of the house at the rear of the lot in August 2019. After living in that house for several years, he moved out and leased it to the current tenant.

#### II. PERMIT/PROJECT HISTORY

In July 2021, the Respondent filed for the Permits to demolish the one-story carport structure and construct a new four-story, four-bedroom, 4,828 square foot home (3,778 square feet of habitable space), with two ground level parking spaces. The Project would provide a Codecompliant rear yard (equal to 25% the depth of the lot, or 34 feet) between the new home and the existing house at the rear of the Property (*see* Project Plans attached as **Exhibit B**). At 40 feet in height, the project complies with the 40-X Height/Bulk limit and is consistent with the massing of other buildings on the block.