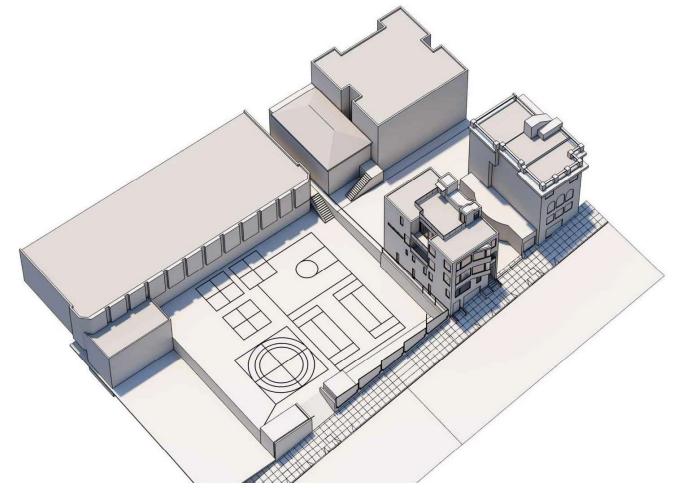

#### I. PROPERTY DESCRIPTION

The Property is located on the south side of Lombard Street between Jones and Leavenworth Streets. The Appellant resides in the adjacent property directly to the west (see lot condition photos in **Exhibit A**). The subject Property measures 137.5 feet deep by 27.5 feet wide and is improved with a single-family residence located at the rear of the property, and a 512 square-foot one-story carport structure at the front property line. The Respondent purchased the property in 2018 and completed a renovation of the house at the rear of the lot in August 2019. After living in that house for several years, he moved out and leased it to the current tenant.

#### II. PERMIT/PROJECT HISTORY

In July 2021, the Respondent filed for the Permits to demolish the one-story carport structure and construct a new four-story, four-bedroom, 4,828 square foot home (3,778 square feet of habitable space), with two ground level parking spaces. The Project would provide a Codecompliant rear yard (equal to 25% the depth of the lot, or 34 feet) between the new home and the existing house at the rear of the Property (*see* Project Plans attached as **Exhibit B**). At 40 feet in height, the project complies with the 40-X Height/Bulk limit and is consistent with the massing of other buildings on the block.