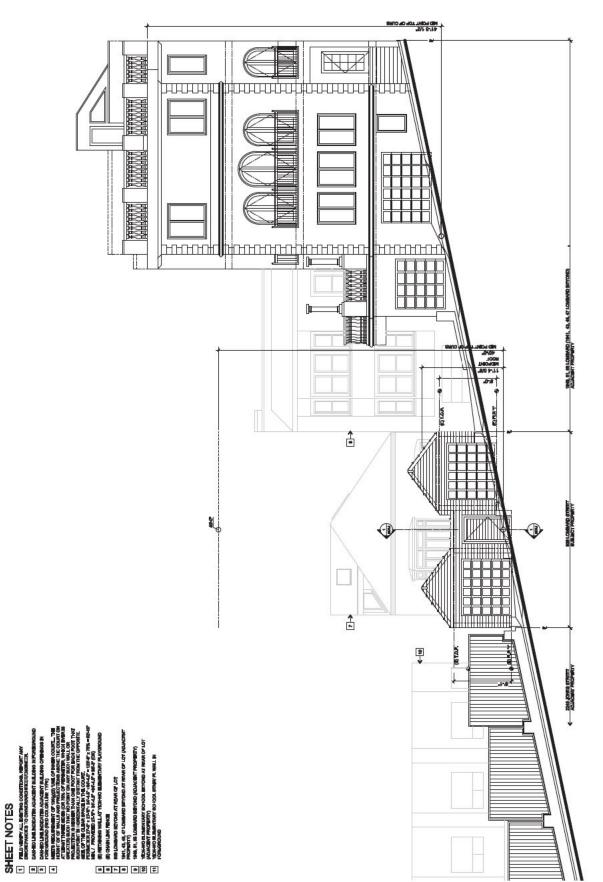

#### **Exhibits**

Exhibit A: Photographic Conditions of Site & Neighbors
 Exhibit B: 939 Lombard Street Project Plans
 Exhibit C: Discretionary Review Analysis, Planning Department 6/29/23

Exhibit D: Discretionary Review Action Memo DRA-829, 7/31/23
Exhibit E: Categorical Exemption Appeal Department Response, 9/1/23

# **EXHIBIT B**

PROPOSED NORTH-EAST VIEW LOOING UP LOMBARD

11. PROMOTE GROUND FRALT CRICIET INTERPUPTER PROTECTION AT ALL RECEPTAGLES WITHIN 6 FEET OF A SINK, INTERIOR CONVENIENCE RECEPTAGLE SHALL BE INSTALLED BOTHAN TO FORM TALONG THE FLOOR LINE AT ANY WALLS NOWETHAN 6 FEET FOR