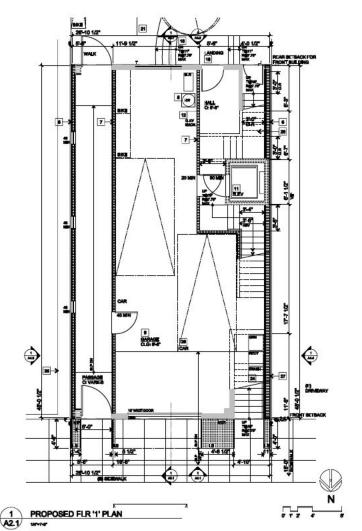

#### II. PERMIT/PROJECT HISTORY

In July 2021, the Respondent filed for the Permits to demolish the one-story carport structure and construct a new four-story, four-bedroom, 4,828 square foot home (3,778 square feet of habitable space), with two ground level parking spaces. The Project would provide a Codecompliant rear yard (equal to 25% the depth of the lot, or 34 feet) between the new home and the existing house at the rear of the Property (*see* Project Plans attached as **Exhibit B**). At 40 feet in height, the project complies with the 40-X Height/Bulk limit and is consistent with the massing of other buildings on the block.

# **EXHIBIT B**

PROPOSED NORTH-EAST VIEW LOOING UP LOMBARD

11. PROMOTE GROUND FRALT CRICIET INTERPUPTER PROTECTION AT ALL RECEPTAGLES WITHIN 6 FEET OF A SINK, INTERIOR CONVENIENCE RECEPTAGLE SHALL BE INSTALLED BOTHAN TO FORM TALONG THE FLOOR LINE AT ANY WALLS NOWETHAN 6 FEET FOR