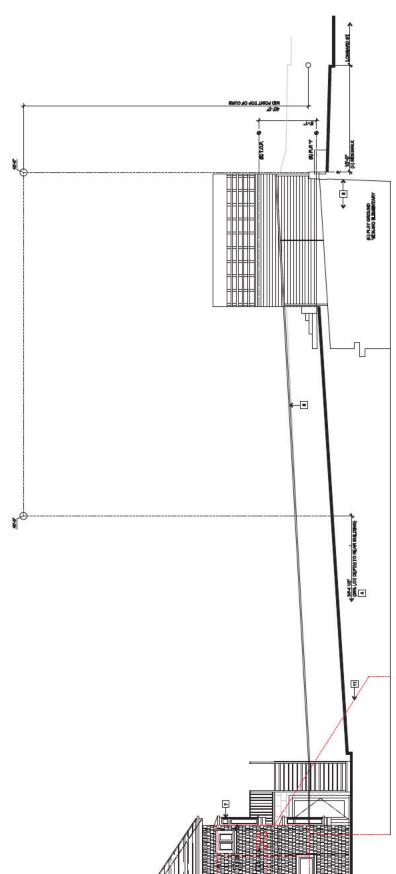

#### c. Retaining Wall - Foundation Concerns

The Appellant raises concerns over the stability of the proposed foundation and retaining wall, but this is something that will undergo extensive review by the Department of Building Inspection. The City's robust permitting and inspection requirements will ensure that the Project meets strict seismic requirements and does not compromise the integrity of the existing slope, areas in which the city's Building Inspection staff have highly specialized expertise. These issues were extensively discussed and considered in the CEQA appeal, and the Board of Supervisors found that the city's review of this component of the Project was sufficient.

Despite the fact that these concerns fall under CEQA and are not under the jurisdiction of the Board of Appeals, the foundation and retaining wall was thoroughly examined. A geotechnical report prepared for the Project on October 8, 2022, concluded that the Property is suitable for the Project and provided recommendations for ensuring that construction does not undermine the adjacent properties, including the school. More specifically, the Project would extend drilled piers deep below the bottom of the retaining wall—to 15 feet below the bottom of the neighboring foundation. The weight of the new building will be supported by these piers below the adjacent retaining wall and any potential horizontal load (i.e. surcharge) would occur well below the bottom of the retaining wall. Further, these new piers will act as "shear keys" for the soil behind the retaining wall—which means that by adding the new piers, the Project will actually reduce the load of the slope on the existing retaining wall.

The Appellant has failed to present substantial evidence as to how construction of the Project would impact the retaining wall or pose any geological risk to Yick Wo Elementary School.