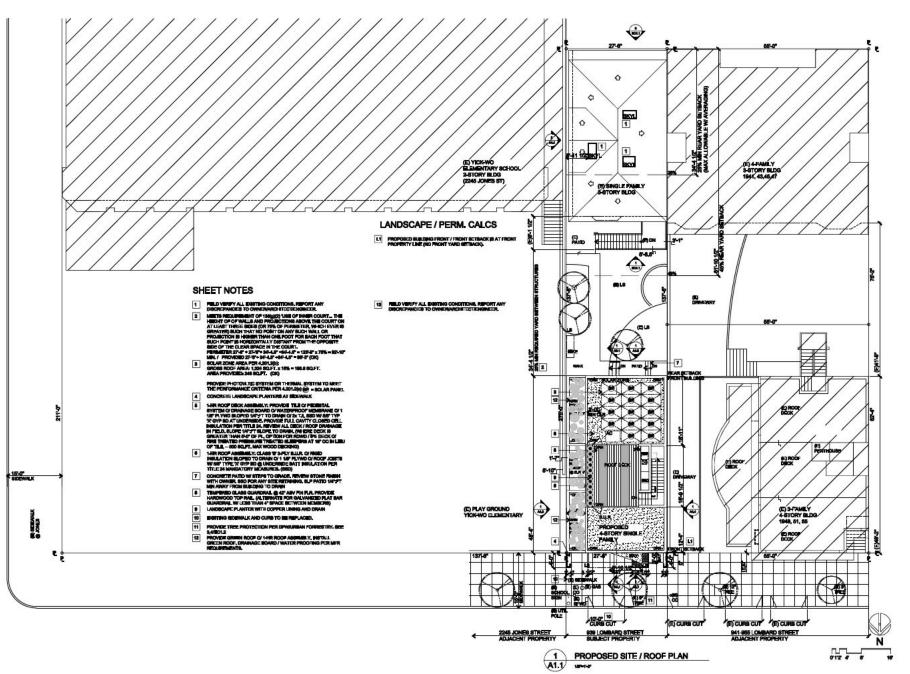

#### II. PERMIT/PROJECT HISTORY

In July 2021, the Respondent filed for the Permits to demolish the one-story carport structure and construct a new four-story, four-bedroom, 4,828 square foot home (3,778 square feet of habitable space), with two ground level parking spaces. The Project would provide a Codecompliant rear yard (equal to 25% the depth of the lot, or 34 feet) between the new home and the existing house at the rear of the Property (*see* Project Plans attached as **Exhibit B**). At 40 feet in height, the project complies with the 40-X Height/Bulk limit and is consistent with the massing of other buildings on the block.

Because the Project calls for the demolition of the one-story carport structure at the front of the Property and the construction of a new single-family home that would share the lot with the existing home at the rear of the Property within the RM-1 district (Residential, Mixed, Low-Density), it qualified for both a Class 1 and Class 3 exemption.

# **EXHIBIT A**

Exhibit A: 939 Lombard Street Property/Context Map

Existing 939 Lombard Rear House

Appellant's Property 945 Lombard