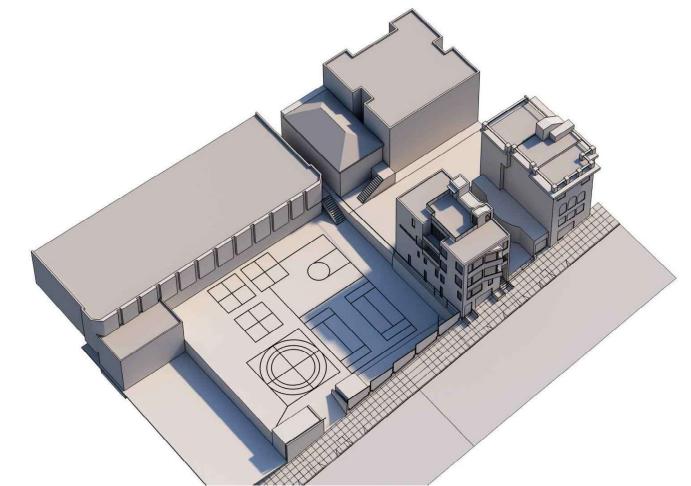

# **EXHIBIT A**

Exhibit A: 939 Lombard Street Property/Context Map

Existing 939 Lombard Rear House

Appellant's Property 945 Lombard

# **EXHIBIT B**

PROPOSED NORTH-EAST VIEW LOOING UP LOMBARD

11. PROMOTE GROUND FRALT CRICIET INTERPUPTER PROTECTION AT ALL RECEPTAGLES WITHIN 6 FEET OF A SINK, INTERIOR CONVENIENCE RECEPTAGLE SHALL BE INSTALLED BOTHAN TO FORM TALONG THE FLOOR LINE AT ANY WALLS NOWETHAN 6 FEET FOR