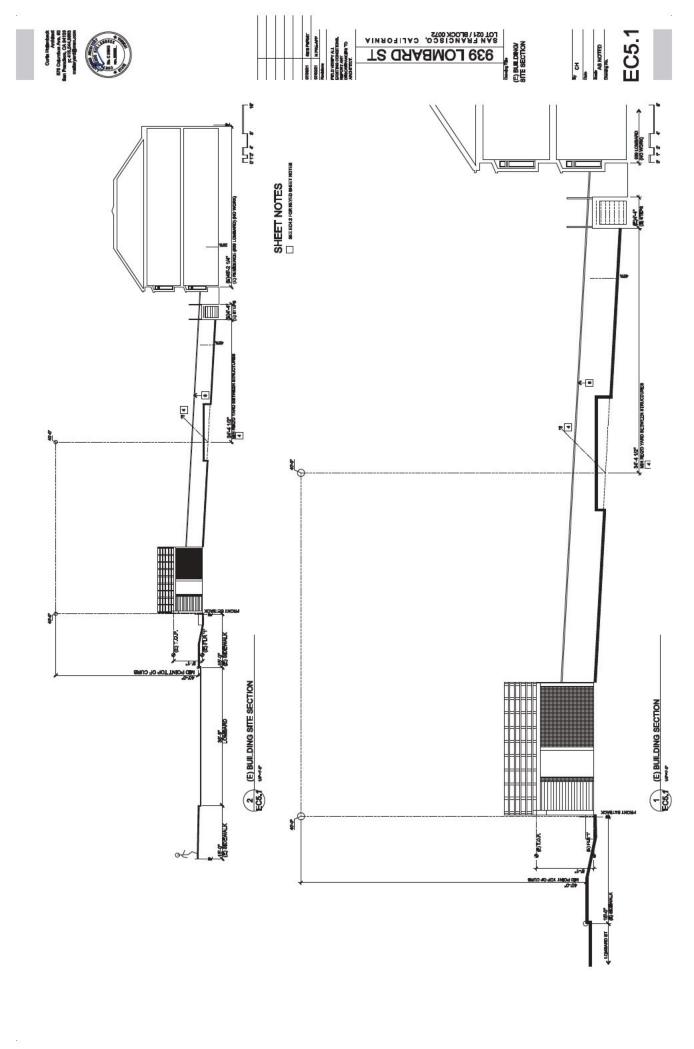

#### II. PERMIT/PROJECT HISTORY

In July 2021, the Respondent filed for the Permits to demolish the one-story carport structure and construct a new four-story, four-bedroom, 4,828 square foot home (3,778 square feet of habitable space), with two ground level parking spaces. The Project would provide a Codecompliant rear yard (equal to 25% the depth of the lot, or 34 feet) between the new home and the existing house at the rear of the Property (*see* Project Plans attached as **Exhibit B**). At 40 feet in height, the project complies with the 40-X Height/Bulk limit and is consistent with the massing of other buildings on the block.

Despite the fact that these concerns fall under CEQA and are not under the jurisdiction of the Board of Appeals, the foundation and retaining wall was thoroughly examined. A geotechnical report prepared for the Project on October 8, 2022, concluded that the Property is suitable for the Project and provided recommendations for ensuring that construction does not undermine the adjacent properties, including the school. More specifically, the Project would extend drilled piers deep below the bottom of the retaining wall—to 15 feet below the bottom of the neighboring foundation. The weight of the new building will be supported by these piers below the adjacent retaining wall and any potential horizontal load (i.e. surcharge) would occur well below the bottom of the retaining wall. Further, these new piers will act as "shear keys" for the soil behind the retaining wall—which means that by adding the new piers, the Project will actually reduce the load of the slope on the existing retaining wall.