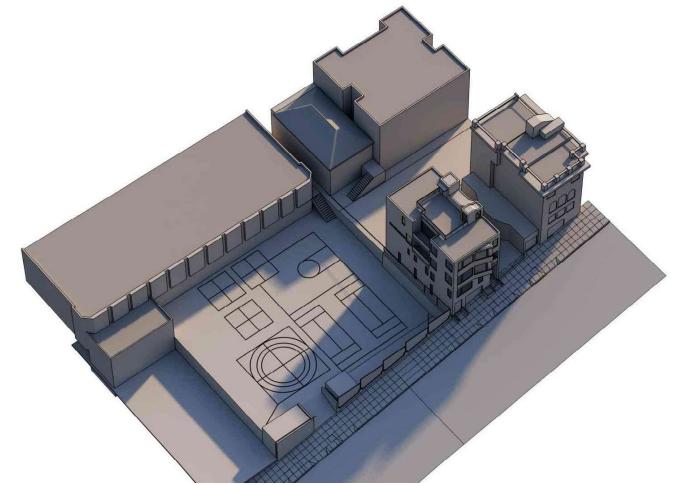

#### I. PROPERTY DESCRIPTION

The Property is located on the south side of Lombard Street between Jones and Leavenworth Streets. The Appellant resides in the adjacent property directly to the west (see lot condition photos in **Exhibit A**). The subject Property measures 137.5 feet deep by 27.5 feet wide and is improved with a single-family residence located at the rear of the property, and a 512 square-foot one-story carport structure at the front property line. The Respondent purchased the property in 2018 and completed a renovation of the house at the rear of the lot in August 2019. After living in that house for several years, he moved out and leased it to the current tenant.

# **EXHIBIT A**

Exhibit A: 939 Lombard Street Property/Context Map

Existing 939 Lombard Rear House

Appellant's Property 945 Lombard