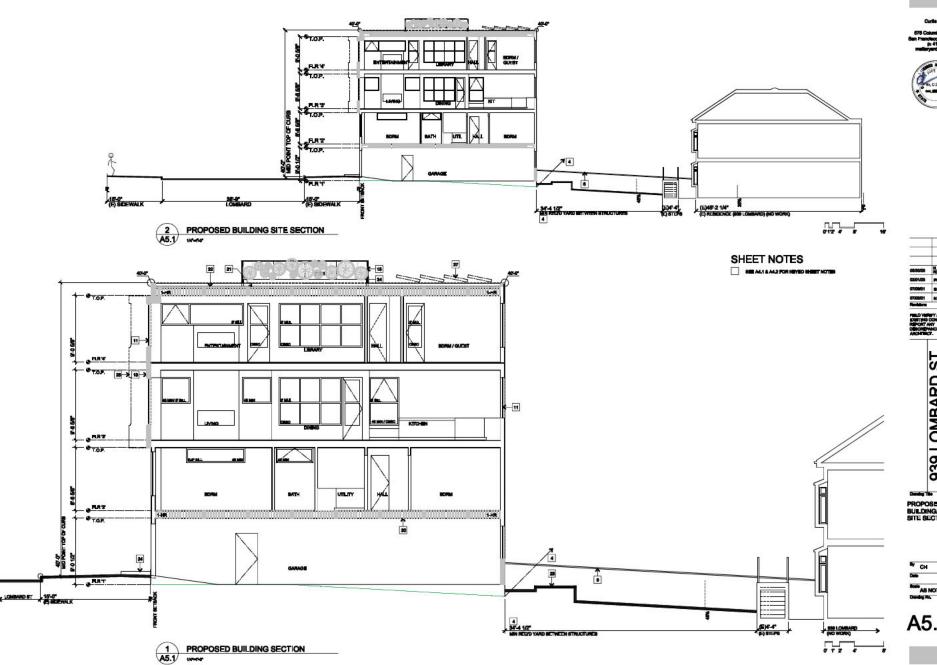

#### I. PROPERTY DESCRIPTION

The Property is located on the south side of Lombard Street between Jones and Leavenworth Streets. The Appellant resides in the adjacent property directly to the west (see lot condition photos in **Exhibit A**). The subject Property measures 137.5 feet deep by 27.5 feet wide and is improved with a single-family residence located at the rear of the property, and a 512 square-foot one-story carport structure at the front property line. The Respondent purchased the property in 2018 and completed a renovation of the house at the rear of the lot in August 2019. After living in that house for several years, he moved out and leased it to the current tenant.

# **EXHIBIT A**

Exhibit A: 939 Lombard Street Property/Context Map

Existing 939 Lombard Rear House

Appellant's Property 945 Lombard