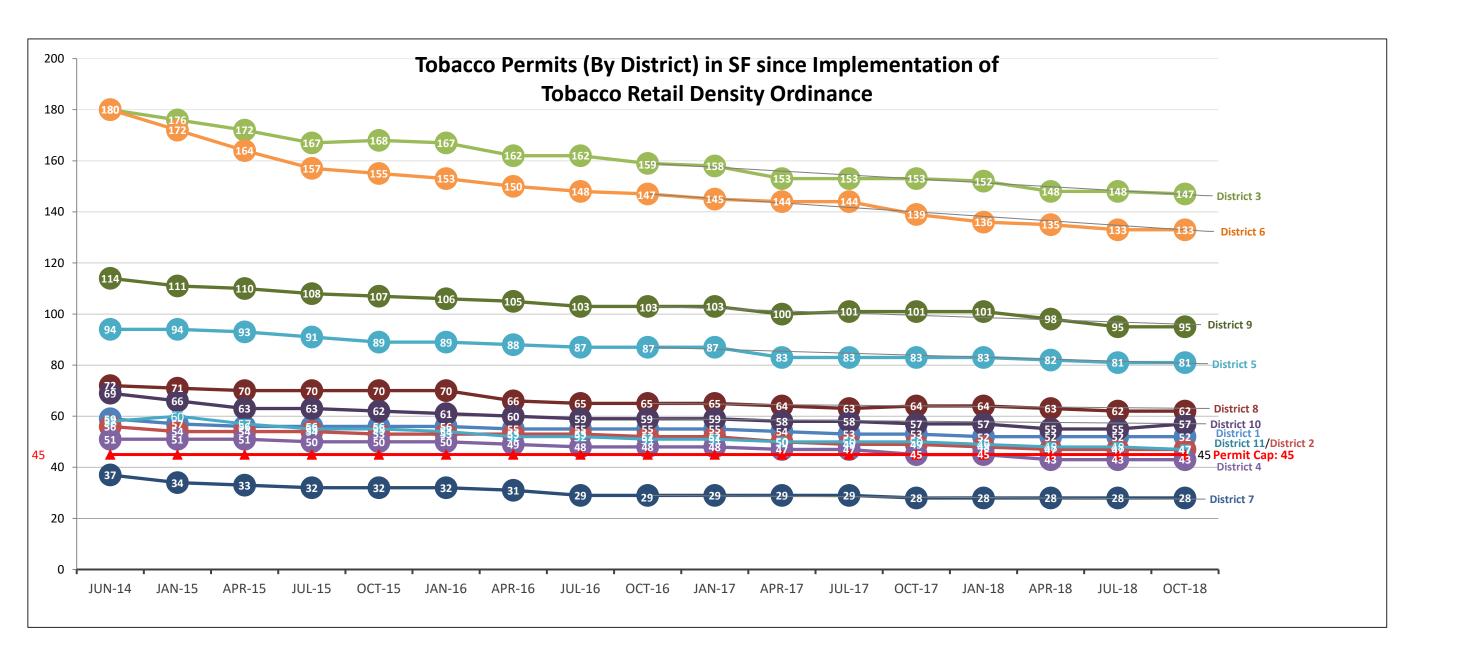

The substance or effect of the decision or order appealed from is the ISSUANCE on February 6, 2024, of a Notification Tobacco Permit Denial (Denial of Retail Tobacco Sales Permit for the following reasons: (1) Pursuant to San Francisco Health Code (SFHC) 19H.4(f)(3), no new permit shall be issued if the Applicant will be within 500 feet of a School; the Establishment is located within 500 feet of one School (2) Pursuant to SFHC 19H.4(f)(4), no new permit shall be issued if the Applicant will be located within 500 feet of an existing Establishment; The Applicant's Establishment is located within 500 feet of 4 (four) other Establishments that have valid SFDPH Retail Tobacco Sales Permits; and (3) Pursuant to SFHC 19H.4(f)(5) and 19H.5(a), no new permit shall be issued in any Supervisorial District that has 45 or more Establishments with SFDPH Tobacco Sales Permits; the Establishment is in Supervisorial District 3 which currently has 95 valid SFDPH Retail Tobacco Sales Permits) at 1347 Polk Street.

RESPONSIBLE PERSON NAME:

Ahmad Sultani

Mailing Address, City, State, Zip: 27480 Ponderosa Ct, Hayward, CA, 94545

EHD ID#:

97731

**Supervisorial District:** 

**Number of Tobacco Permits: 95** 

The Establishment is located within 500 feet of 1 (one) School.

- 2. According to SFHC 19H.4(f)(4), no new permit shall be issued if the Applicant will be located within 500 feet of the nearest point of the property line of an existing Establishment as measured by a straight line from the nearest point of the property line on which the Applicant's Establishment will be located to the nearest point of the property line of the existing Establishment (See Attachment D).
  - The Establishment is located within 500 feet of 4 (four) other Establishments that have a valid SFDPH Retail Tobacco Sales Permit.
- 3. According to SFHC 19H.4(f)(5) and 19H.5(a), no new permit shall be issued in any Supervisorial District that has 45 or more Establishments with SFDPH Tobacco Sales Permits.
  - The Establishment is in Supervisorial District 3 which <u>currently</u> has 95 valid SFDPH Retail Tobacco Sales Permits.