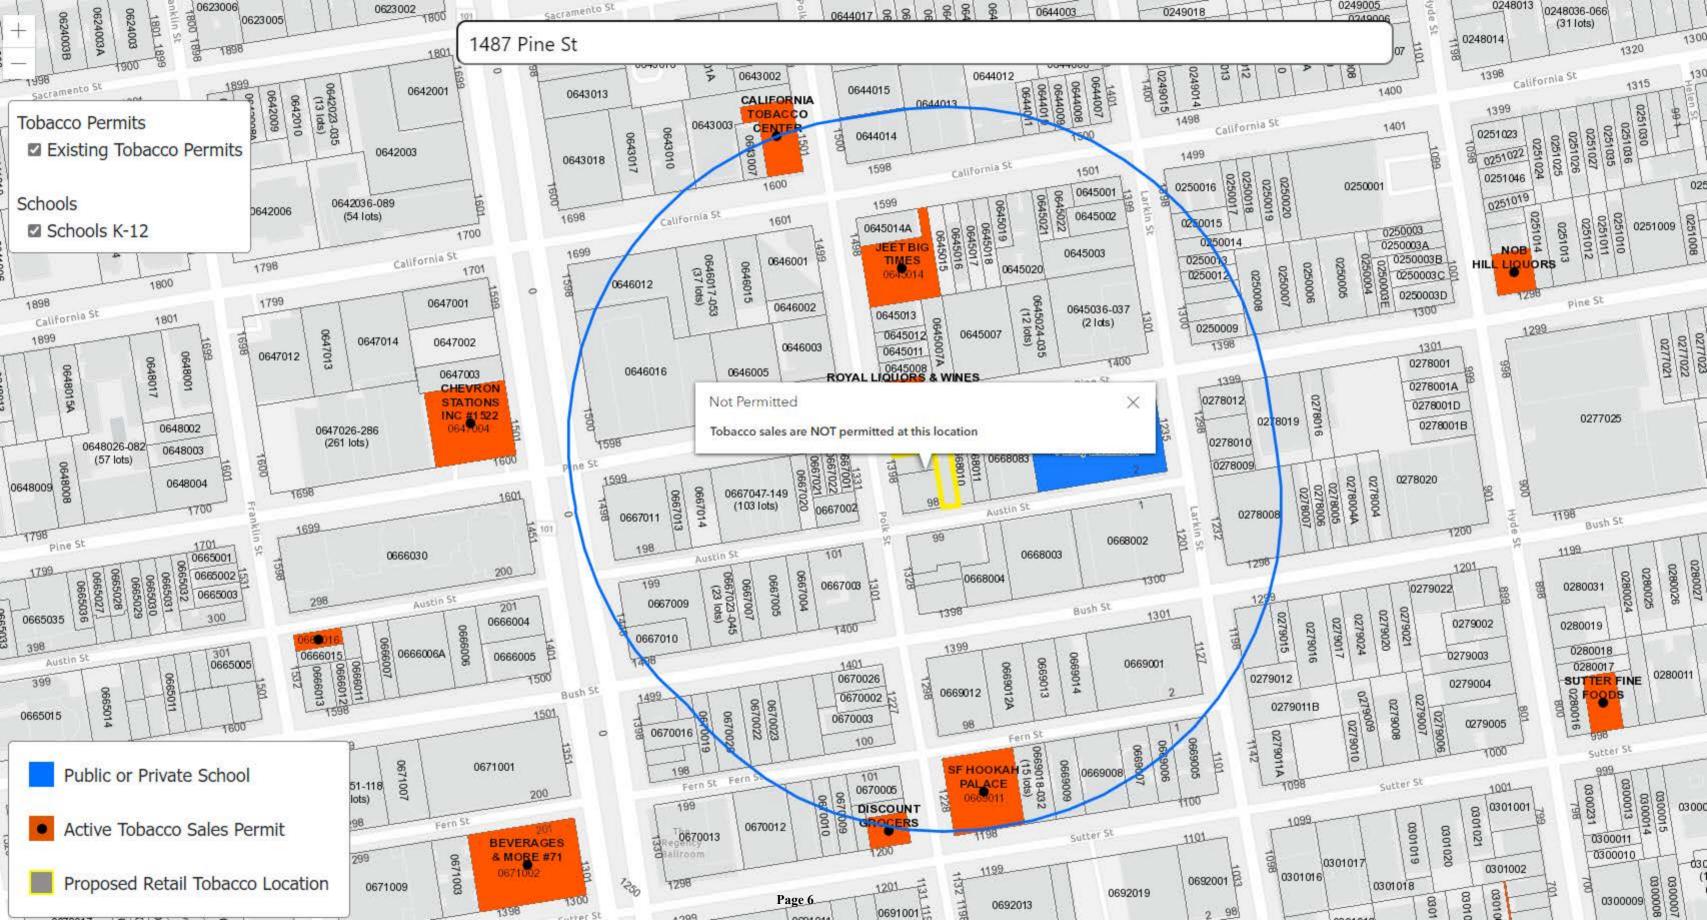

The substance or effect of the decision or order appealed from is the ISSUANCE on February 6, 2024, of a Notification Tobacco Permit Denial (Denial of Retail Tobacco Sales Permit for the following reasons: (1) Pursuant to San Francisco Health Code (SFHC) 19H.4(f)(3), no new permit shall be issued if the Applicant will be within 500 feet of a School; the Establishment is located within 500 feet of one School (2) Pursuant to SFHC 19H.4(f)(4), no new permit shall be issued if the Applicant will be located within 500 feet of an existing Establishment; The Applicant's Establishment is located within 500 feet of 4 (four) other Establishments that have valid SFDPH Retail Tobacco Sales Permits; and (3) Pursuant to SFHC 19H.4(f)(5) and 19H.5(a), no new permit shall be issued in any Supervisorial District that has 45 or more Establishments with SFDPH Tobacco Sales Permits; the Establishment is in Supervisorial District 3 which currently has 95 valid SFDPH Retail Tobacco Sales Permits) at 1347 Polk Street.

### **Reasons for Denial of Retail Tobacco Sales Permit:**

1. According to SFHC 19H.4(f)(3), no new permit shall be issued if the Applicant will be within 500 feet of the nearest point of the property line of a School as measured by a straight line from the nearest point of the property line on which a School is located to the nearest point of the property line on which the Applicant's Establishment will be located (See Attachment D).

The Establishment is located within 500 feet of 1 (one) School.

- 2. According to SFHC 19H.4(f)(4), no new permit shall be issued if the Applicant will be located within 500 feet of the nearest point of the property line of an existing Establishment as measured by a straight line from the nearest point of the property line on which the Applicant's Establishment will be located to the nearest point of the property line of the existing Establishment (See Attachment D).
  - The Establishment is located within 500 feet of 4 (four) other Establishments that have a valid SFDPH Retail Tobacco Sales Permit.
- 3. According to SFHC 19H.4(f)(5) and 19H.5(a), no new permit shall be issued in any Supervisorial District that has 45 or more Establishments with SFDPH Tobacco Sales Permits.
  - The Establishment is in Supervisorial District 3 which <u>currently</u> has 95 valid SFDPH Retail Tobacco Sales Permits.