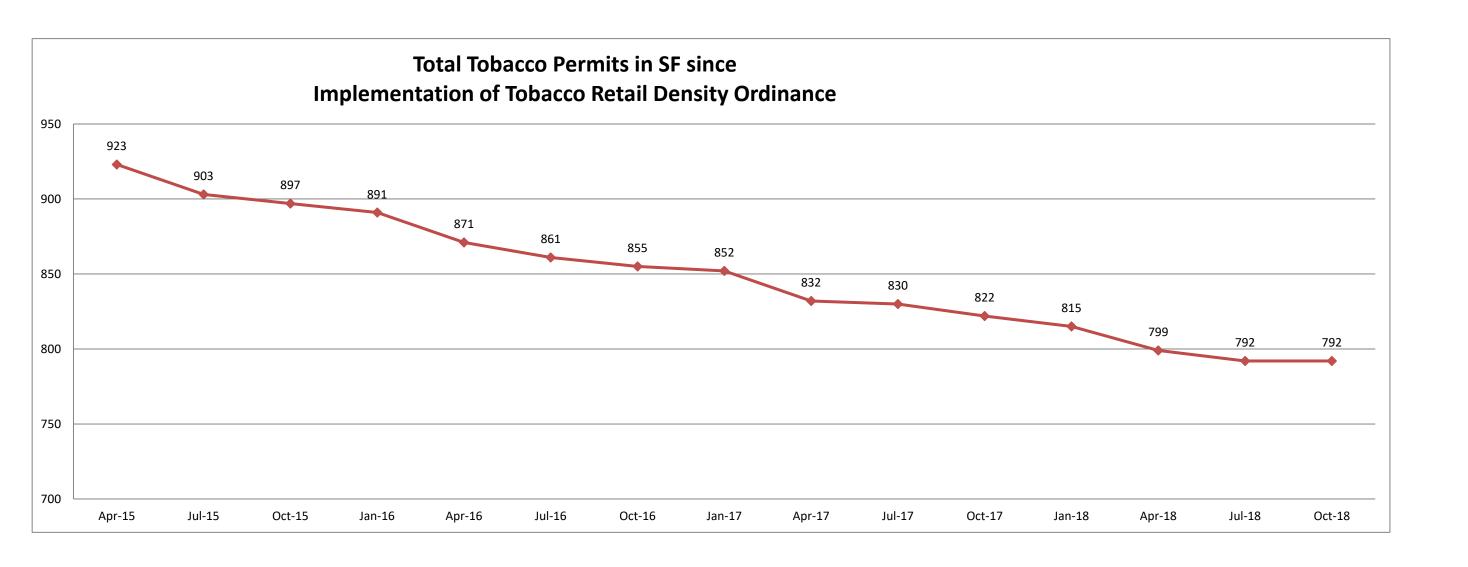

The substance or effect of the decision or order appealed from is the ISSUANCE on February 6, 2024, of a Notification Tobacco Permit Denial (Denial of Retail Tobacco Sales Permit for the following reasons: (1) Pursuant to San Francisco Health Code (SFHC) 19H.4(f)(3), no new permit shall be issued if the Applicant will be within 500 feet of a School; the Establishment is located within 500 feet of one School (2) Pursuant to SFHC 19H.4(f)(4), no new permit shall be issued if the Applicant will be located within 500 feet of an existing Establishment; The Applicant's Establishment is located within 500 feet of 4 (four) other Establishments that have valid SFDPH Retail Tobacco Sales Permits; and (3) Pursuant to SFHC 19H.4(f)(5) and 19H.5(a), no new permit shall be issued in any Supervisorial District that has 45 or more Establishments with SFDPH Tobacco Sales Permits; the Establishment is in Supervisorial District 3 which currently has 95 valid SFDPH Retail Tobacco Sales Permits) at 1347 Polk Street.

RESPONSIBLE PERSON NAME:

Ahmad Sultani

Mailing Address, City, State, Zip: 27480 Ponderosa Ct, Hayward, CA, 94545

EHD ID#:

97731

**Supervisorial District:** 

**Number of Tobacco Permits: 95** 

The Establishment is located within 500 feet of 1 (one) School.

- 2. According to SFHC 19H.4(f)(4), no new permit shall be issued if the Applicant will be located within 500 feet of the nearest point of the property line of an existing Establishment as measured by a straight line from the nearest point of the property line on which the Applicant's Establishment will be located to the nearest point of the property line of the existing Establishment (See Attachment D).
  - The Establishment is located within 500 feet of 4 (four) other Establishments that have a valid SFDPH Retail Tobacco Sales Permit.
- 3. According to SFHC 19H.4(f)(5) and 19H.5(a), no new permit shall be issued in any Supervisorial District that has 45 or more Establishments with SFDPH Tobacco Sales Permits.
  - The Establishment is in Supervisorial District 3 which <u>currently</u> has 95 valid SFDPH Retail Tobacco Sales Permits.