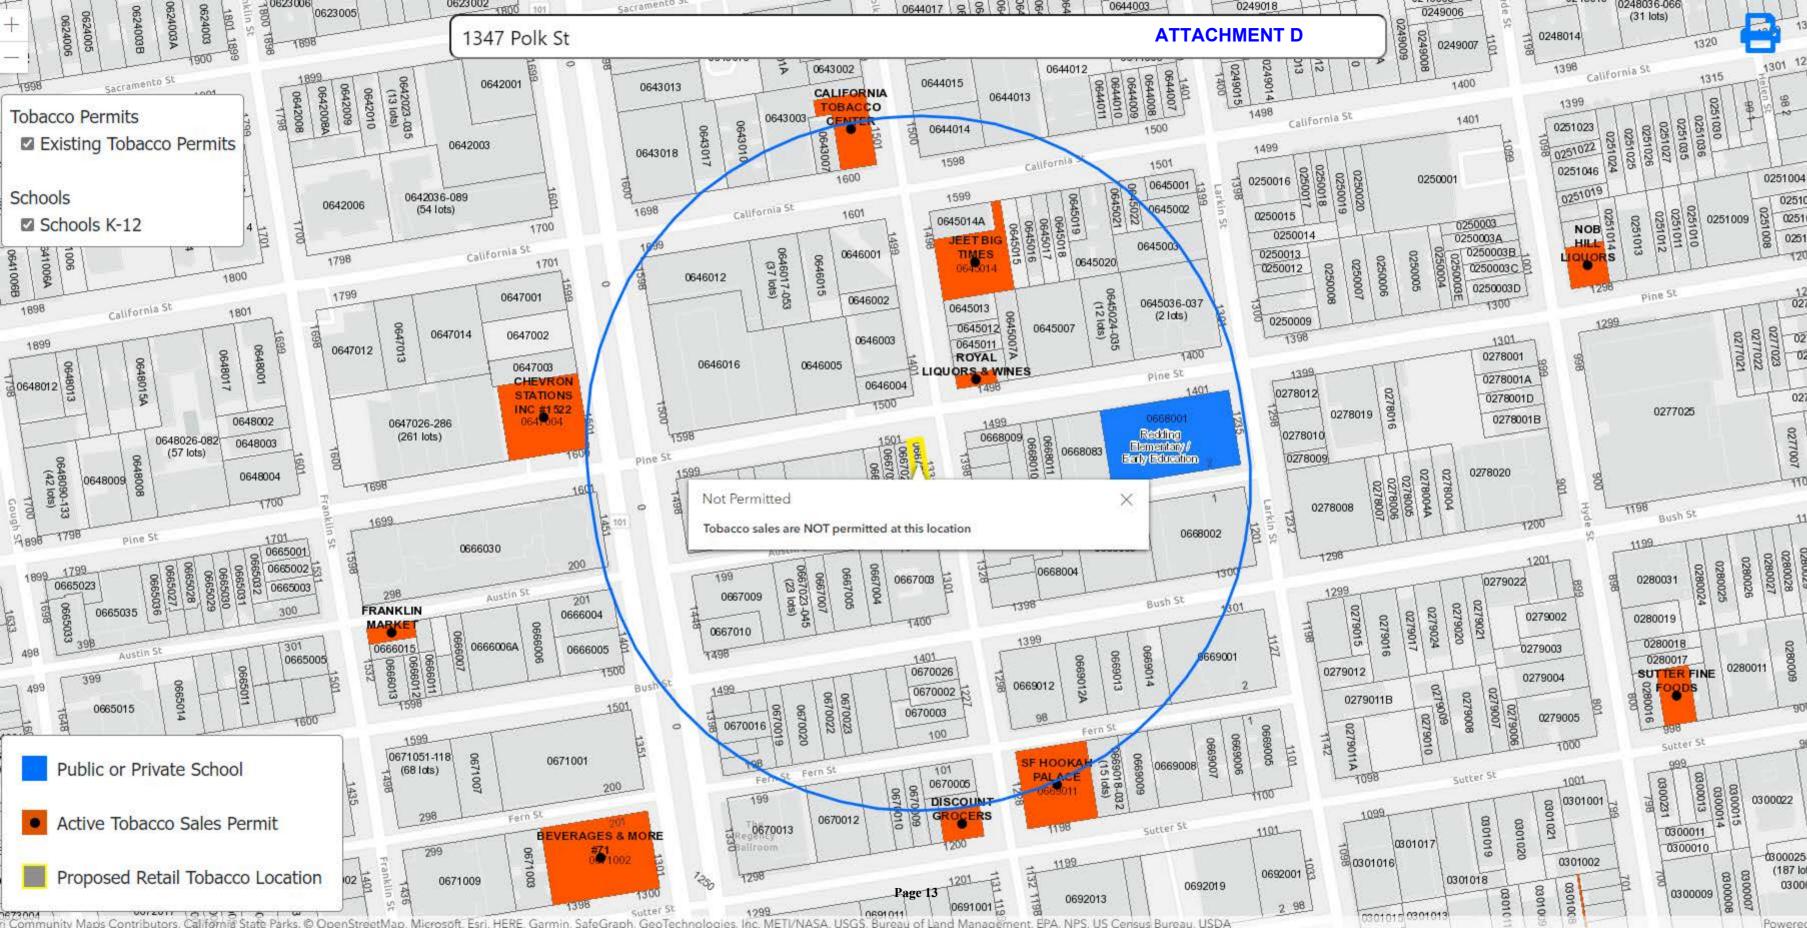

### **Reasons for Denial of Retail Tobacco Sales Permit:**

1. According to SFHC 19H.4(f)(3), no new permit shall be issued if the Applicant will be within 500 feet of the nearest point of the property line of a School as measured by a straight line from the nearest point of the property line on which a School is located to the nearest point of the property line on which the Applicant's Establishment will be located (See Attachment D).

The Establishment is located within 500 feet of 1 (one) School.

- 2. According to SFHC 19H.4(f)(4), no new permit shall be issued if the Applicant will be located within 500 feet of the nearest point of the property line of an existing Establishment as measured by a straight line from the nearest point of the property line on which the Applicant's Establishment will be located to the nearest point of the property line of the existing Establishment (See Attachment D).
  - The Establishment is located within 500 feet of 4 (four) other Establishments that have a valid SFDPH Retail Tobacco Sales Permit.
- 3. According to SFHC 19H.4(f)(5) and 19H.5(a), no new permit shall be issued in any Supervisorial District that has 45 or more Establishments with SFDPH Tobacco Sales Permits.
  - The Establishment is in Supervisorial District 3 which <u>currently</u> has 95 valid SFDPH Retail Tobacco Sales Permits.