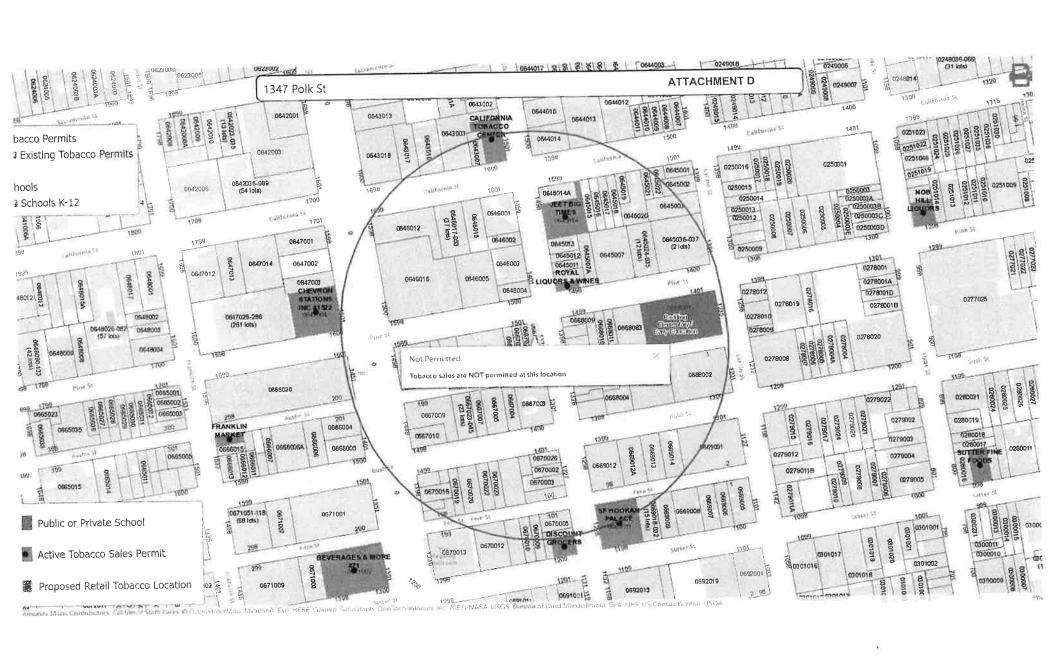

### **Reasons for Denial of Retail Tobacco Sales Permit:**

1. According to SFHC 19H.4(f)(3), no new permit shall be issued if the Applicant will be within 500 feet of the nearest point of the property line of a School as measured by a straight line from the nearest point of the property line on which a School is located to the nearest point of the property line on which the Applicant's Establishment will be located (See Attachment D).

The Establishment is located within 500 feet of 1 (one) School.

- 2. According to SFHC 19H.4(f)(4), no new permit shall be issued if the Applicant will be located within 500 feet of the nearest point of the property line of an existing Establishment as measured by a straight line from the nearest point of the property line on which the Applicant's Establishment will be located to the nearest point of the property line of the existing Establishment (See Attachment D).
  - The Establishment is located within 500 feet of 4 (four) other Establishments that have a valid SFDPH Retail Tobacco Sales Permit.
- 3. According to SFHC 19H.4(f)(5) and 19H.5(a), no new permit shall be issued in any Supervisorial District that has 45 or more Establishments with SFDPH Tobacco Sales Permits.
  - The Establishment is in Supervisorial District 3 which <u>currently</u> has 95 valid SFDPH Retail Tobacco Sales Permits.