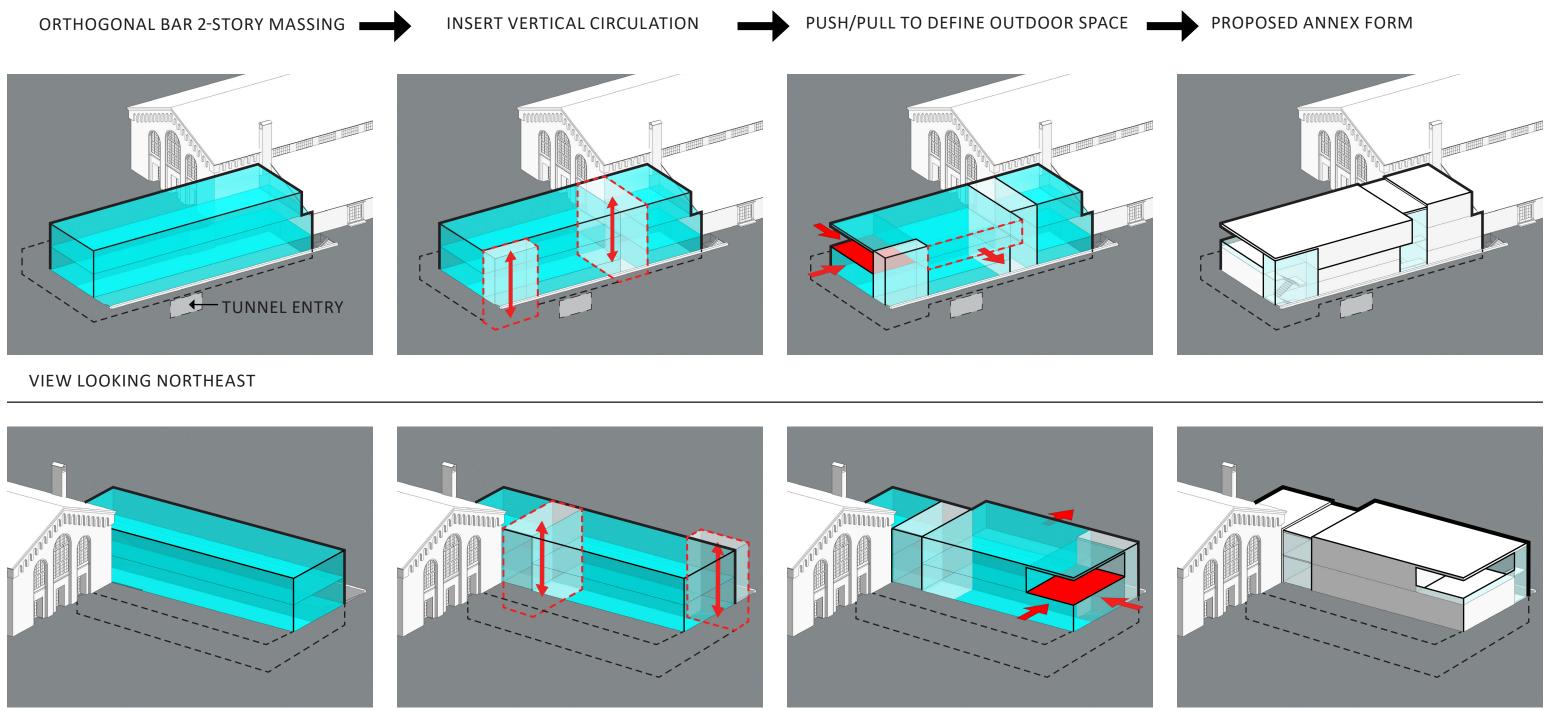

### **ANNEX FOOTPRINT**

### PARTI DIAGRAM

### **ANNEX MASSING**

SAN FRANCISCO PUBLIC WORKS CITY & COUNTY OF SAN FRANCISCO

### **ANNEX MASSING**

VIEW LOOKING SOUTHEAST