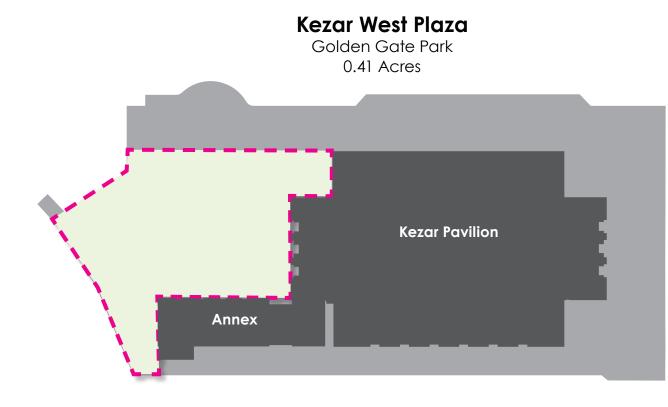

CITY & COUNTY OF SAN FRANCISCO** 



# PART 3

## Design Process & Precedents

**SAN FRANCISCO PUBLIC WORKS** CITY & COUNTY OF SAN FRANCISCO

### **ANNEX FOOTPRINT**



### PARTI DIAGRAM



### **BUILDING USE DIAGRAMS**







### **HISTORIC BUILDINGS WITH CONTEMPORARY ADDITIONS**



Saint Roch-de-l'Achigan City Hall



**Bank of Montreal** 



Voltigeur De Quebec City Armoury



Kanzlei Balkenhol



Um und Zubau Bezirksgericht Deutschlandsberg



**Pratt Institute - Higgins Hall** 

### **ANNEX MASSING**









SAN FRANCISCO PUBLIC WORKS CITY & COUNTY OF SAN FRANCISCO

### **ANNEX MASSING**



VIEW LOOKING SOUTHEAST









### **CONTINUITY OF MATERIALS**





### SITE ACCESS: EXISTING & PROPOSED



SAN FRANCISCO PUBLIC WORKS

CITY & COUNTY OF SAN FRANCISCO

### SITE SCALE COMPARISON



### UCSF 4th Street Plaza Mission Bay 0.40 Acres





SAN FRANCISCO PUBLIC WORKS CITY & COUNTY OF SAN FRANCISCO

### Unity Plaza Ingleside 0.31 Acres

### SITE PROGRAM REQUIREMENTS











# CONCEPT: BALANCE



## CONCEPT: BALANCE







SAN FRANCISCO PUBLIC WORKS CITY & COUNTY OF SAN FRANCISCO

# CONCEPT: BOUNCE

GATHERING SPACES SEATING MAJOR CIRCULATION ENTRY POINT



# CONCEPT: BOUNCE







SAN FRANCISCO PUBLIC WORKS CITY & COUNTY OF SAN FRANCISCO











# -7 f



# THANK YOU

Questions & Comments?

SAN FRANCISCO PUBLIC WORKS CITY & COUNTY OF SAN FRANCISCO