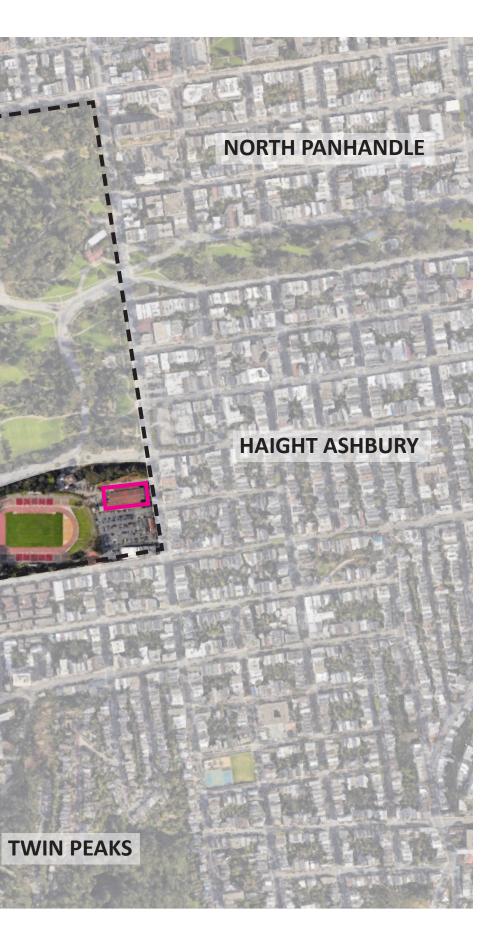

### RECREATION & PARKS DEPARTMENT **KEZAR PAVILION RENOVATION**

CIVIC DESIGN REVIEW | CONCEPTUAL | 03.18.2024 (HISTORIC PLANNING PRELIMINARY APPROVAL COMPLETED)



# PART 1

### Project Background

**SAN FRANCISCO PUBLIC WORKS** CITY & COUNTY OF SAN FRANCISCO

### **PROJECT LOCATION**





GOLDEN GATE PARK (HISTORIC DISTRICT)

**KEZAR COMPLEX** 

INNER SUNSET

**INNER RICHMOND** 

### **SAN FRANCISCO PUBLIC WORKS** CITY & COUNTY OF SAN FRANCISCO



### **SITE CONTEXT**









SAN FRANCISCO PUBLIC WORKS CITY & COUNTY OF SAN FRANCISCO

### **SITE ACCESS & OPPORTUNITIES**



SAN FRANCISCO PUBLIC WORKS **CITY & COUNTY OF SAN FRANCISCO** 

### **MODIFICATIONS TO ORIGINAL BUILDING**

### **ANNEX ADDITIONS**



**SAN FRANCISCO PUBLIC WORKS** CITY & COUNTY OF SAN FRANCISCO







# PART 2

### Project Goals

**SAN FRANCISCO PUBLIC WORKS** CITY & COUNTY OF SAN FRANCISCO

### **GUIDING PRINCIPLES**





### **RESPECT THE HISTORY OF KEZAR PAVILION**

- Rehabilitate hundred year old building. ٠
- Honor sports history. ۲
- Strengthen underutulized connections to stadium.

### **EXPAND USE AS A NEIGHBORHOOD REC CENTER**

- Maintain citywide uses. •
- Increase facility and program offerings. ٠
- Provide fully accessible facilities.

- ٠ facilit