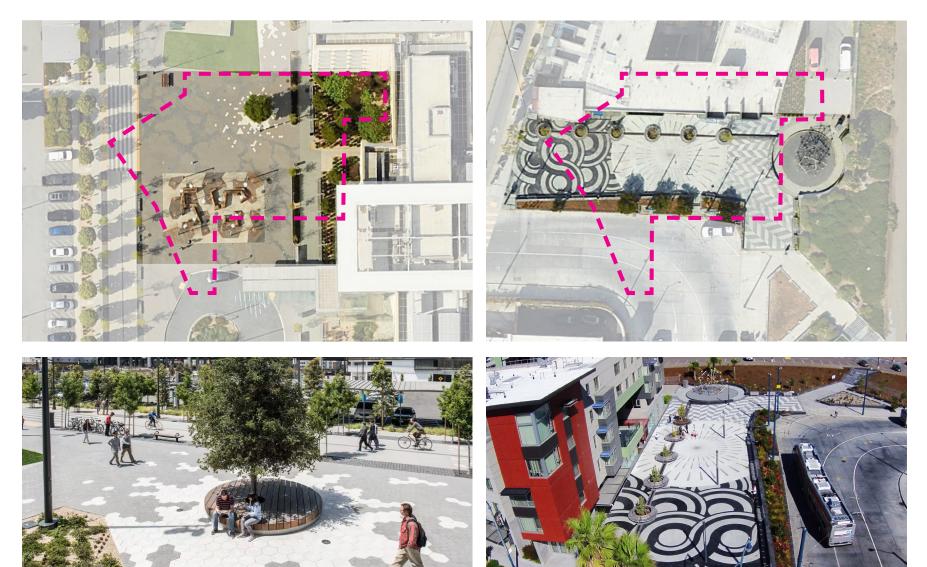

### SITE SCALE COMPARISON

### UCSF 4th Street Plaza Mission Bay 0.40 Acres

SAN FRANCISCO PUBLIC WORKS CITY & COUNTY OF SAN FRANCISCO

### Unity Plaza Ingleside 0.31 Acres