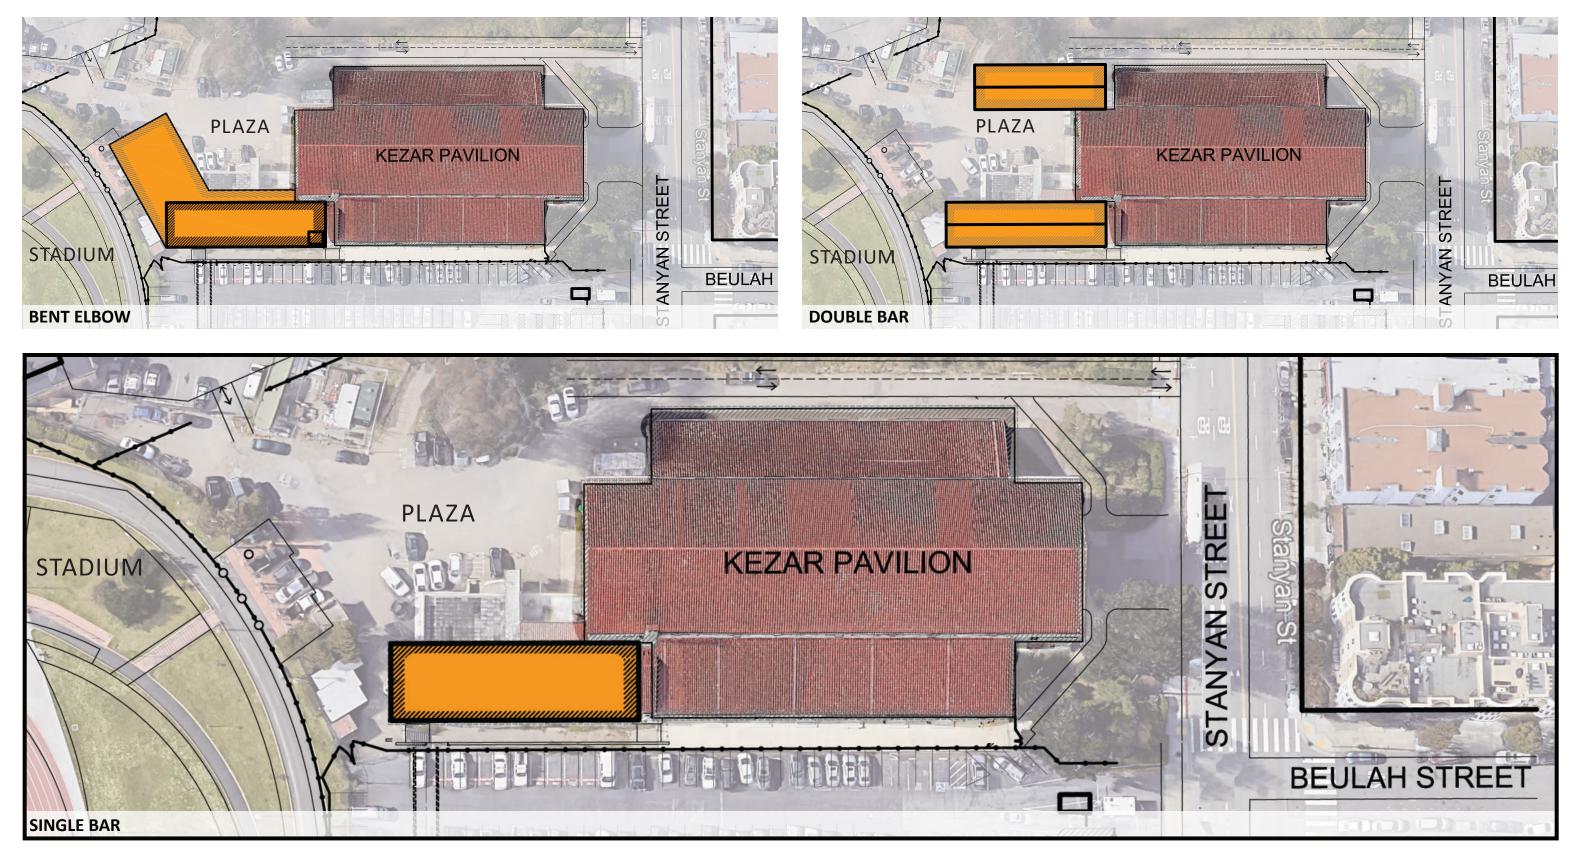

ear old building. ٠
- Honor sports history. ۲
- Strengthen underutulized connections to stadium.

### **EXPAND USE AS A NEIGHBORHOOD REC CENTER**

- Maintain citywide uses. •
- Increase facility and program offerings. ٠
- Provide fully accessible facilities.

- ٠ facilities.

•

•

- - systems.



### **IMPROVE PUBLIC SAFETY** AND RESILIENCE

Expand and modernize Park Rangers

Create flexible indoor/outdoor space for

emergency use.

Focus on resilience through enhanced

seismic requirements and building

### SITE ACTIVATION

### **EXISTING CONNECTIONS**





PARKING

### **ENRICH CONNECTIVITY**

SAN FRANCISCO PUBLIC WORKS **CITY & COUNTY OF SAN FRANCISCO** 



# PART 3

## Design Process & Precedents

**SAN FRANCISCO PUBLIC WORKS** CITY & COUNTY OF SAN FRANCISCO

### **ANNEX FOOTPRINT**



### PARTI DIAGRAM



### **BUILDING USE DIAGRAMS**







### **HISTORIC BUILDINGS WITH CONTEMPORARY ADDITIONS**



Saint Roch-de-l'Achigan City Hall



**Bank of Montreal** 



Voltigeur De Quebec City Armoury



Kanzlei Balkenhol



Um und Zubau Bezirksgericht Deutschlandsberg



**Pratt Institute - Higgins Hall** 

### **ANNEX MASSING**









SAN FRANCISCO PUBLIC WORKS CITY & COUNTY OF SAN FRANCISCO

### **ANNEX MASSING**



VIEW LOOKING SOUTHEAST









### **CONTINUITY OF MATERIALS**





### SITE ACCESS: EXISTING & PROPOSED



SAN FRANCISCO PUBLIC WORKS

CITY & COUNTY OF SAN FRANCISCO

### SITE SCALE COMPARISON



### UCSF 4th Street Plaza Mission Bay 0.40 Acres





SAN FRANCISCO PUBLIC WORKS CITY & COUNTY OF SAN FRANCISCO

### Unity Plaza Ingleside 0.31 Acres

### SITE PROGR