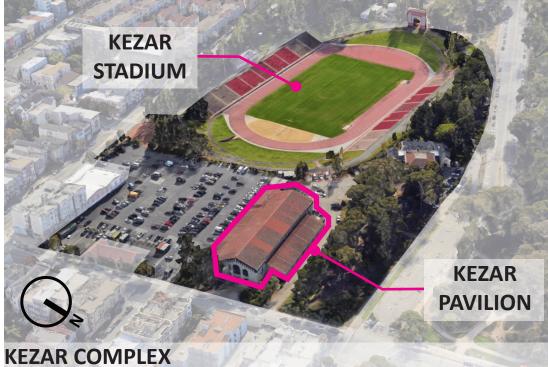

### **PROJECT LOCATION**

GOLDEN GATE PARK (HISTORIC DISTRICT)

**KEZAR COMPLEX** 

INNER SUNSET

**INNER RICHMOND** 

### **SAN FRANCISCO PUBLIC WORKS** CITY & COUNTY OF SAN FRANCISCO