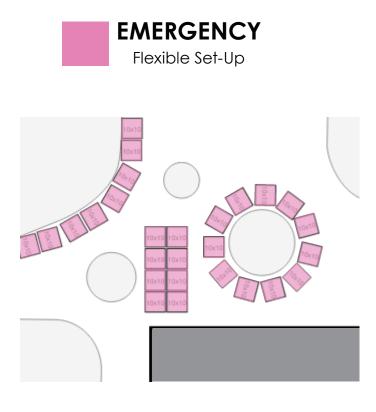

### **IMPROVE PUBLIC SAFETY** AND RESILIENCE

Expand and modernize Park Rangers

Create flexible indoor/outdoor space for

emergency use.

Focus on resilience through enhanced

seismic requirements and building

### SITE PROGRAM REQUIREMENTS