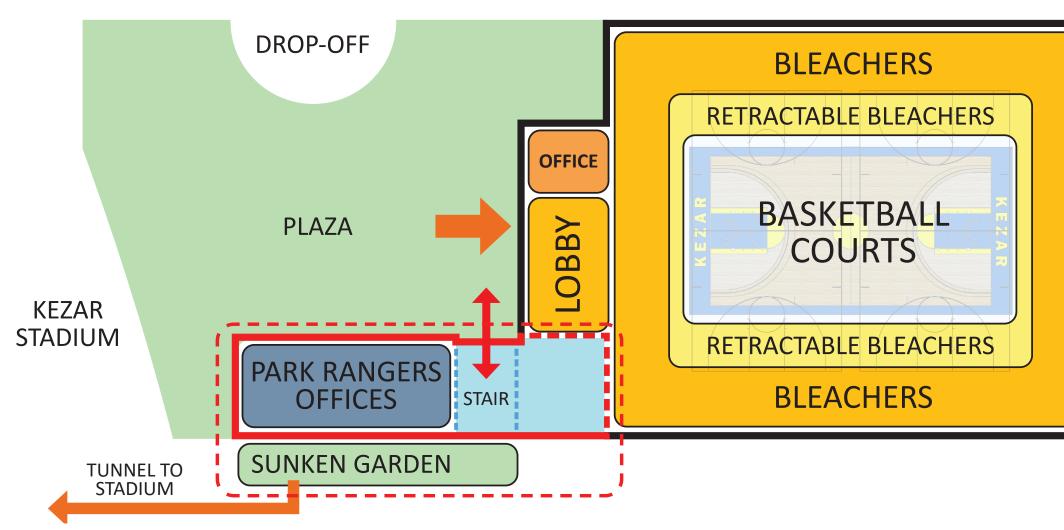

en underutulized connections to stadium.

### **EXPAND USE AS A NEIGHBORHOOD REC CENTER**

- Maintain citywide uses. •
- Increase facility and program offerings. ٠
- Provide fully accessible facilities.

- ٠ facilities.

•

•

- - systems.



### **IMPROVE PUBLIC SAFETY** AND RESILIENCE

Expand and modernize Park Rangers

Create flexible indoor/outdoor space for

emergency use.

Focus on resilience through enhanced

seismic requirements and building

### SITE ACTIVATION

### **EXISTING CONNECTIONS**





PARKING

### **ENRICH CONNECTIVITY**

SAN FRANCISCO PUBLIC WORKS **CITY & COUNTY OF SAN FRANCISCO** 



# PART 3

## Design Process & Precedents

**SAN FRANCISCO PUBLIC WORKS** CITY & COUNTY OF SAN FRANCISCO

### **ANNEX FOOTPRINT**



### PARTI DIAGRAM



### **BUILDING USE DIAGRAMS**







### **HISTORIC BUILDINGS WITH CONTEMPORARY ADDITIONS**



Saint Roch-de-l'Achigan City Hall



**Bank of Montreal** 



Voltigeur De Quebec City Armoury



Kanzlei Balkenhol



Um und Zubau Bezirksgericht Deutschlandsberg



**Pratt Institute - Higgins Hall** 

### **ANNEX MASSING**









SAN FRANCISCO PUBLIC WORKS CITY & COUNTY OF SAN FRANCISCO

### **ANNEX MASSING**



VIEW LOOKING SOUTHEAST









### **CONTINUITY OF MATERIALS**





### SITE ACCESS: EXISTING & PROPOSED



SAN FRANCISCO PUBLIC WORKS

CITY & COUNTY OF SAN FRANCISCO

### SITE SCALE COMPARISON



### UCSF 4th Street Plaza Mission Bay 0.40 Acres





SAN FRANCISCO PUBLIC WORKS CITY & COUNTY OF SAN FRANCISCO

### Unity Plaza Ingleside 0.31 Acres

### SITE PROGRAM REQUIREMENTS











# CONCEPT: BALANCE



## CONC