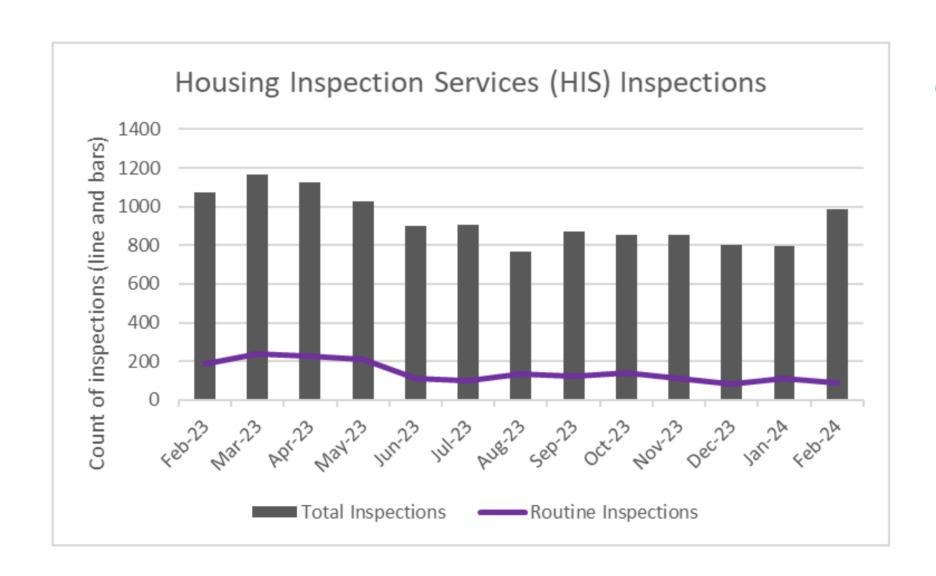

### **Housing Inspection Statistics – February 2024**

Housing Inspection Services completed **984** inspections in February, with **88** of them being routine inspections of multi-family housing.