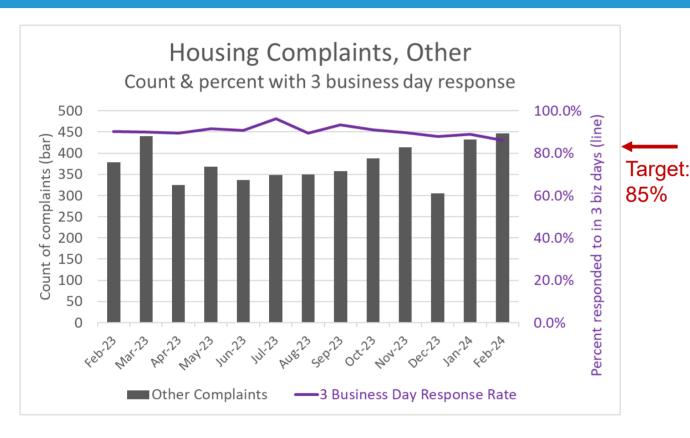

#### **Housing Complaint Statistics – February 2024**

- Housing Inspection Services received
  447 other complaints and responded to
  86% of them within 3 business days in
  February.
- Housing Inspection Services sent 38
  cases to Director's Hearing and abated
  426 cases with an NOV in February.
- Housing Inspection Services received 63 safety/heat complaints and responded to 79% of them within 1 business day.