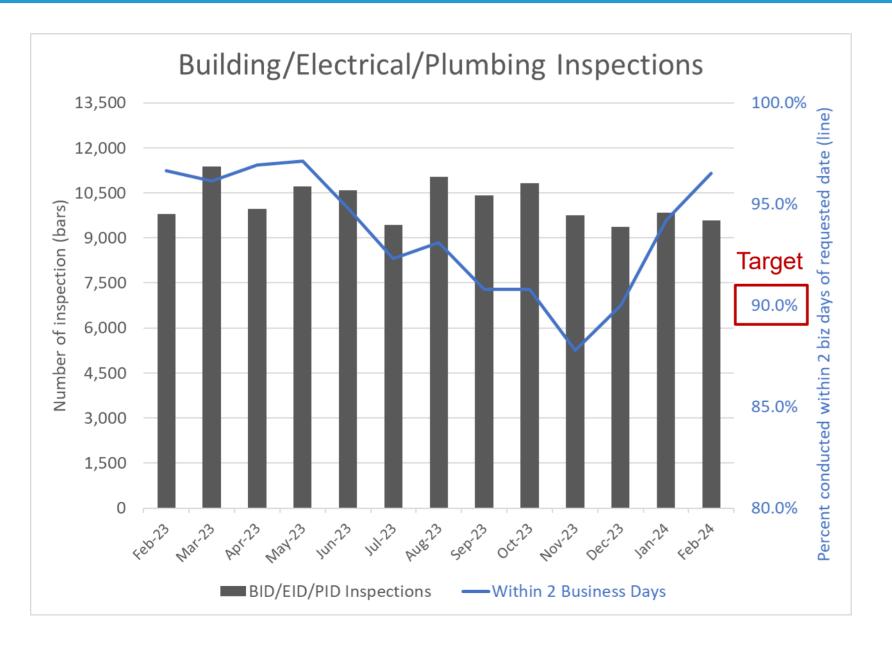

## **Building/Electrical/Plumbing Inspection Statistics – February 2024**

The Building, Electrical, and Plumbing Inspection Divisions completed **9,586** inspections in February, with **97%** of them conducted within 2 business days of the requested date.