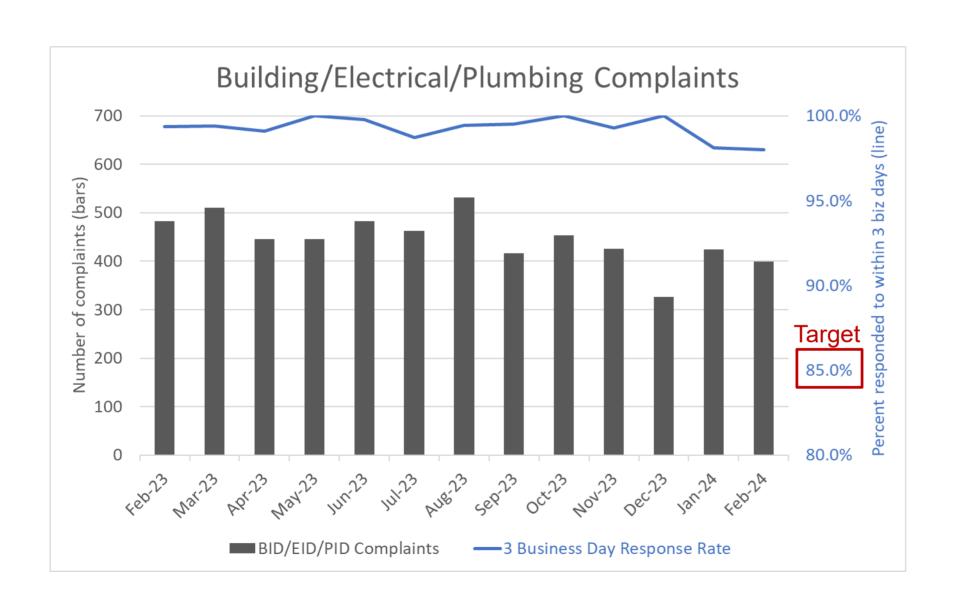

# Building/Electrical/Plumbing Complaint Statistics – February 2024

 The Building, Electrical, and Plumbing Inspection Divisions received 399 complaints in February and responded to 98% of them within 3 business days.