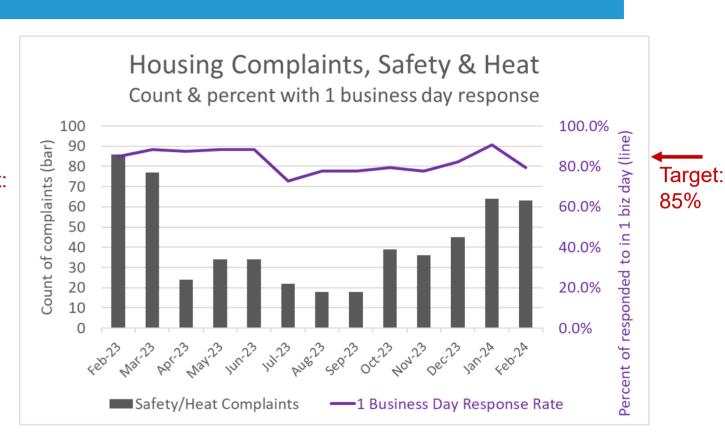

#### **Housing Complaint Statistics – February 2024**

- Housing Inspection Services received
  447 other complaints and responded to
  86% of them within 3 business days in
  February.
- Housing Inspection Services sent 38
  cases to Director's Hearing and abated
  426 cases with an NOV in February.
- Housing Inspection Services received 63 safety/heat complaints and responded to 79% of them within 1 business day.