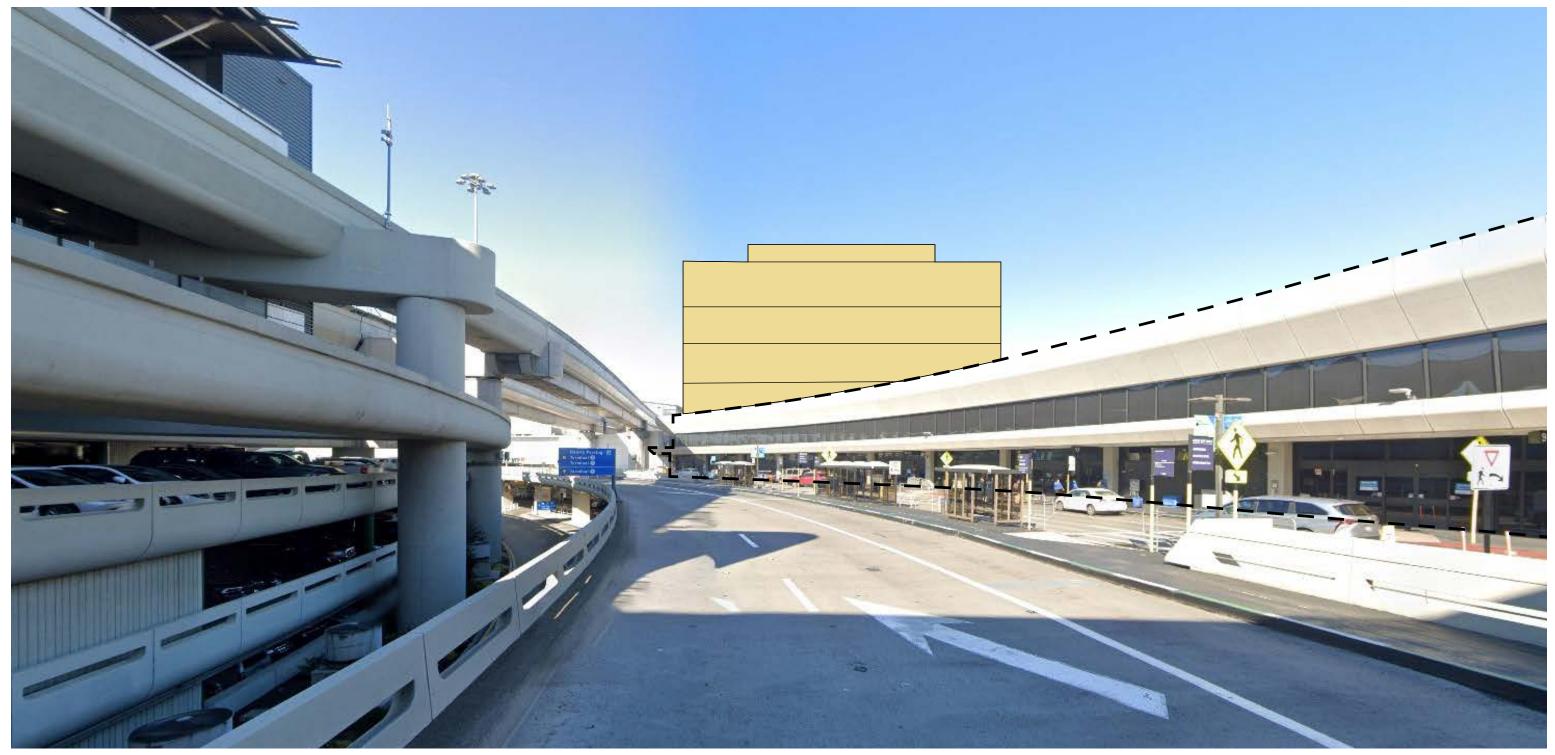

#### Landside Context

**A.** EXISTING PRE-SECURITY CONNECTOR & AIRTRAIN TRACKS

EXISTING T3W LANDSIDE FACADE WITH PROPOSED C4C MASSING

#### Landside Context

PROPOSED T3W LANDSIDE FACADE WITH PROPOSED C4C MASSING