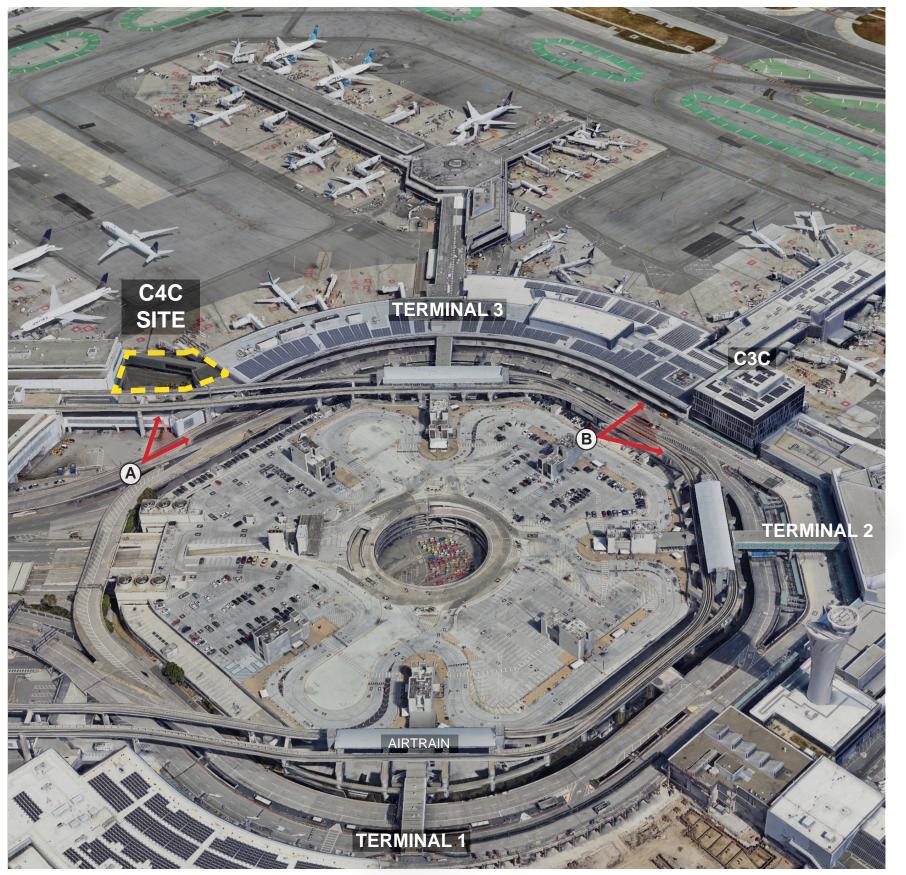

#### Site Diagram

#### Project Site + Airside Context

A. T3W, COURTYARD 4 AND ITB AERIAL VIEW

**B.** VIEW OF ITB FROM COURTYARD 4

D. EXISTING FACADE AT T3W AND ITB

C. VIEW OF T3W AND SECURE CONNECTOR FROM ITB

SFO T3 WEST MODERNIZATION | TURNER | GENSLER | TEF CIVIC DESIGN REVIEW

### Site Diagram Courtyard 4 Connector