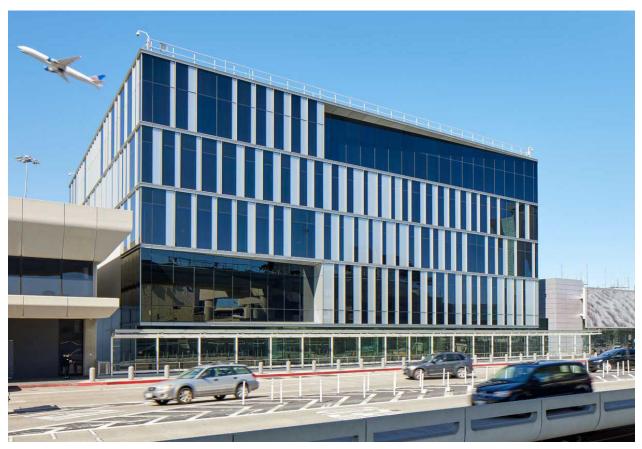

#### Project Site + Airside Context

A. T3W, COURTYARD 4 AND ITB AERIAL VIEW

**B.** VIEW OF ITB FROM COURTYARD 4

D. EXISTING FACADE AT T3W AND ITB

C. VIEW OF T3W AND SECURE CONNECTOR FROM ITB

SFO T3 WEST MODERNIZATION | TURNER | GENSLER | TEF CIVIC DESIGN REVIEW

#### Airside View Courtyard 4 Connector

LANDSIDE CONTEXT

**B.** EXISTING COURTYARD 3 BUILDING