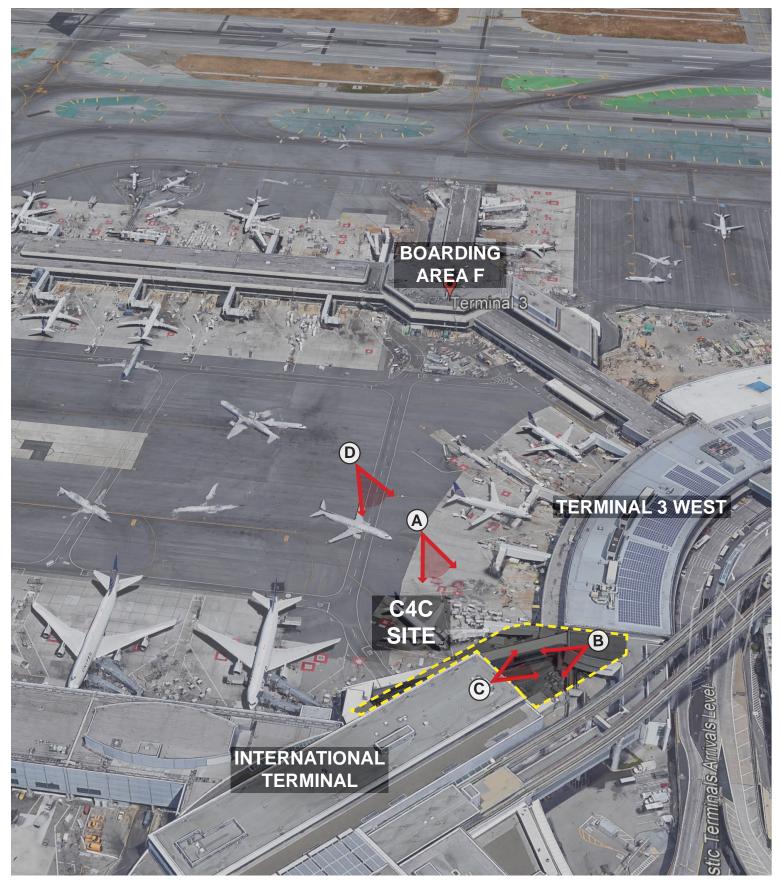

#### Project Site + Airside Context

A. T3W, COURTYARD 4 AND ITB AERIAL VIEW

**B.** VIEW OF ITB FROM COURTYARD 4

D. EXISTING FACADE AT T3W AND ITB

C. VIEW OF T3W AND SECURE CONNECTOR FROM ITB

SFO T3 WEST MODERNIZATION | TURNER | GENSLER | TEF CIVIC DESIGN REVIEW