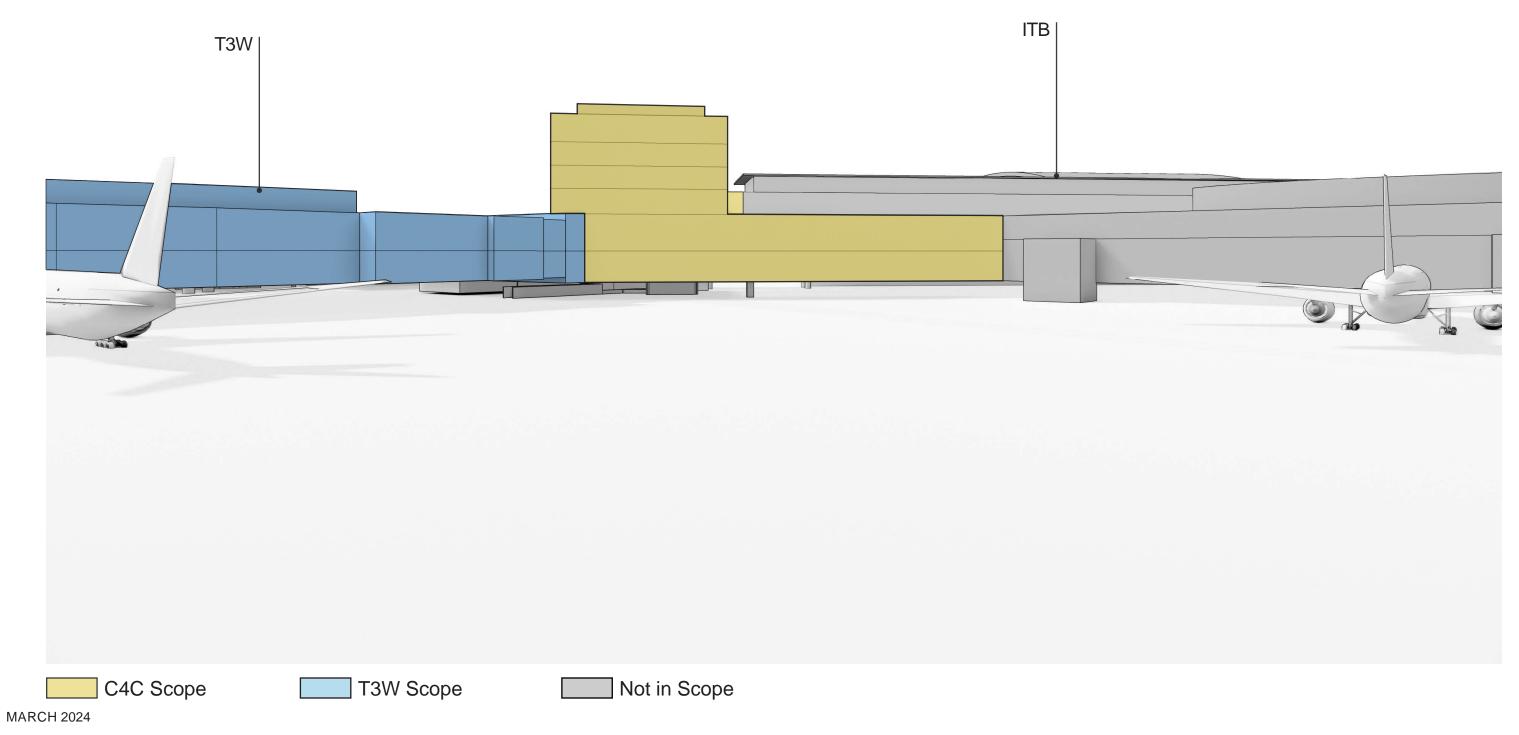

#### Project Site + Airside Context

A. T3W, COURTYARD 4 AND ITB AERIAL VIEW

**B.** VIEW OF ITB FROM COURTYARD 4

D. EXISTING FACADE AT T3W AND ITB

C. VIEW OF T3W AND SECURE CONNECTOR FROM ITB

SFO T3 WEST MODERNIZATION | TURNER | GENSLER | TEF CIVIC DESIGN REVIEW

#### Landside Context

**A.** EXISTING PRE-SECURITY CONNECTOR & AIRTRAIN TRACKS

EXISTING T3W LANDSIDE FACADE WITH PROPOSED C4C MASSING

#### Landside Context

PROPOSED T3W LANDSIDE FACADE WITH PROPOSED C4C MASSING