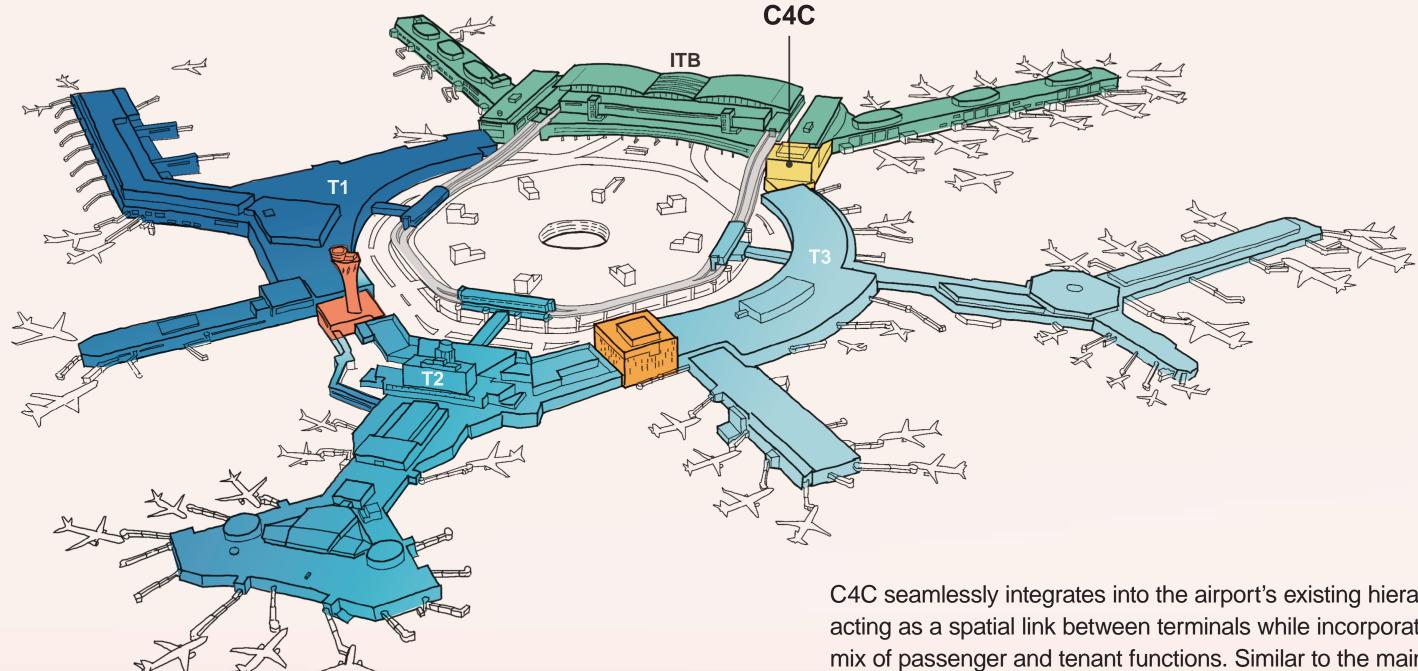

#### **Maintain Airport Operations and Infrastructure** at **Ground Level**

SFO T3 WEST MODERNIZATION | TURNER | GENSLER | TEF CIVIC DESIGN REVIEW

C4C seamlessly integrates into the airport's existing hierarchy, acting as a spatial link between terminals while incorporating a mix of passenger and tenant functions. Similar to the main ring on a keychain, the terminals retain their hierarchical significance, with C4C serving as a pivotal connection and punctuation, reinforcing the airport's narrative and its established structure.

#### SFO Visual Hierarchy

#### CONTINUE TERMINAL DATUM DEFINE C4C DISTINCTLY