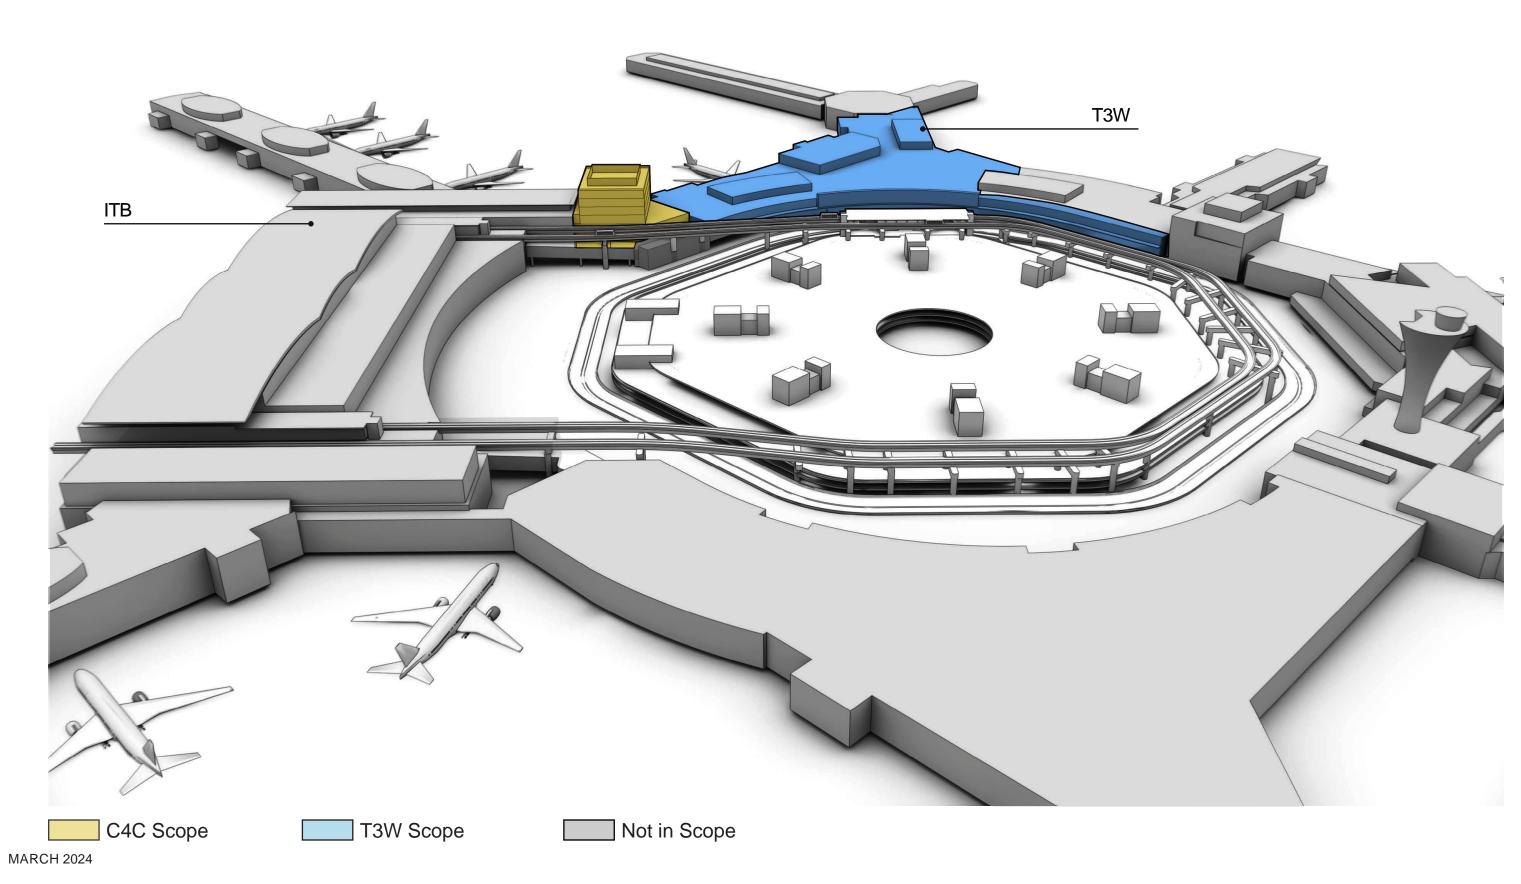

#### Site Diagram

#### Project Site + Airside Context

A. T3W, COURTYARD 4 AND ITB AERIAL VIEW

**B.** VIEW OF ITB FROM COURTYARD 4

D. EXISTING FACADE AT T3W AND ITB

C. VIEW OF T3W AND SECURE CONNECTOR FROM ITB

SFO T3 WEST MODERNIZATION | TURNER | GENSLER | TEF CIVIC DESIGN REVIEW

### Site Diagram Courtyard 4 Connector