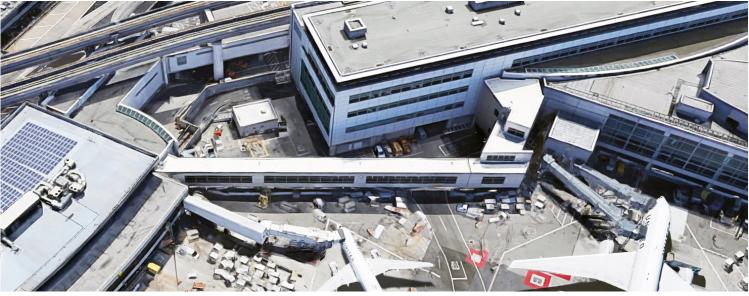

#### Project Site + Airside Context

A. T3W, COURTYARD 4 AND ITB AERIAL VIEW

**B.** VIEW OF ITB FROM COURTYARD 4

D. EXISTING FACADE AT T3W AND ITB

C. VIEW OF T3W AND SECURE CONNECTOR FROM ITB

SFO T3 WEST MODERNIZATION | TURNER | GENSLER | TEF CIVIC DESIGN REVIEW