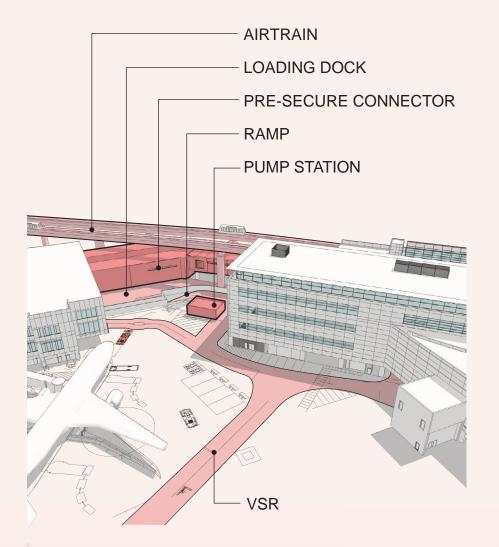

### Site Diagram Courtyard 4 Connector

#### Landside Context

**A.** EXISTING PRE-SECURITY CONNECTOR & AIRTRAIN TRACKS

EXISTING T3W LANDSIDE FACADE WITH PROPOSED C4C MASSING