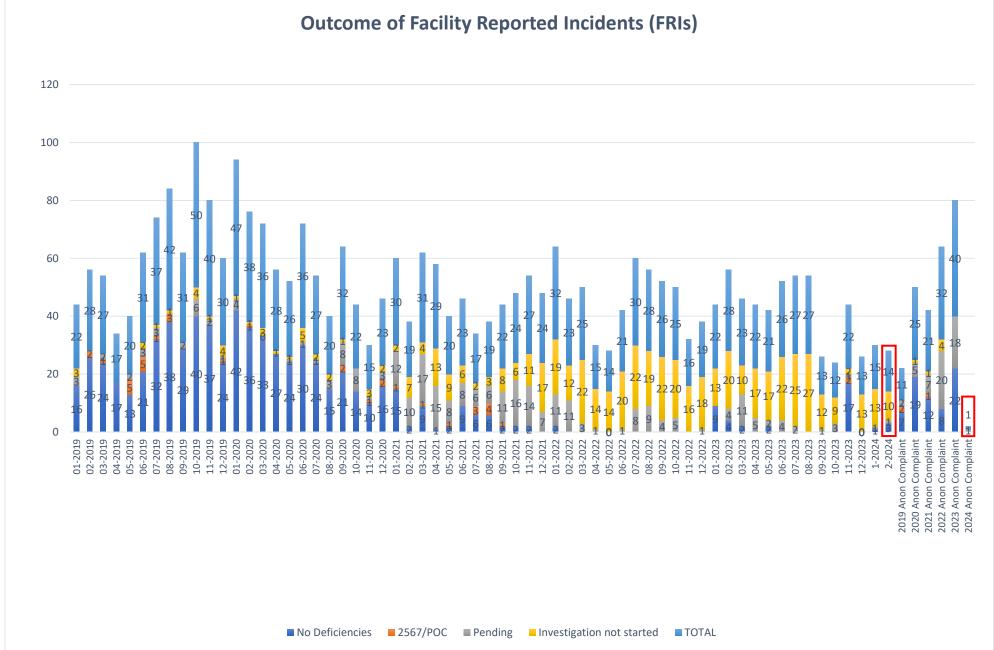

| ITEM                                            | DISCUSSION                                                                                                                                                                                                                                                                                                                                                                                                                                                                                                                                                                                                                  |
|-------------------------------------------------|-----------------------------------------------------------------------------------------------------------------------------------------------------------------------------------------------------------------------------------------------------------------------------------------------------------------------------------------------------------------------------------------------------------------------------------------------------------------------------------------------------------------------------------------------------------------------------------------------------------------------------|
| FACILITY REPORTED INCIDENTS (FRI)               | During February 2024, LHH submitted a total of 13 FRIs to CDPH and 1 anonymous complaint. The FRIs include allegations of abuse, adverse events, and other reportable incidents. CDPH has initiated investigations of four cases that were reported in February 2024, and provided preliminary findings on the 3 cases.                                                                                                                                                                                                                                                                                                     |
|                                                 | February: 14 cases (13 FRI and 1 Anonymous Complaints) (10 cases out of 14, investigation not started by CDPH)  ■ 8 Allegations of Abuse  □ Resident to Resident: 1 (1 investigation not started)  □ Staff to Resident: 6 (5 investigations not started; 1 pending outcome)  □ Injury of Unknown Origin: 1 (1 investigation completed − no deficiency)  ■ 1 Adverse event (1 investigation completed − no deficiency)  ■ 1 Other event (1 investigation not started)  ■ 1 Privacy Breach (1 investigation not started)  ■ 2 Disease Outbreaks (2 investigation not started)                                                 |
| SURVEY UPDATES                                  | • 1 anonymous complaint (1 investigation completed – no deficiency)  None.                                                                                                                                                                                                                                                                                                                                                                                                                                                                                                                                                  |
| PLAN OF CORRECTION UPDATES/REPORTING            | None.                                                                                                                                                                                                                                                                                                                                                                                                                                                                                                                                                                                                                       |
| EMAIL/TELEPHONE REQUESTS IN LIEU OF SITE VISITS | None.                                                                                                                                                                                                                                                                                                                                                                                                                                                                                                                                                                                                                       |
| ONGOING SITE VISITS                             | <ol> <li>Site visit on 2/8/24 to 2/9/24         <ul> <li>One surveyor for continuation of investigation of 1 Anonymous Complaint for 1/23/24.</li> </ul> </li> <li>Site visit on 2/9/24         <ul> <li>One surveyor investigated 1 Facility Reported Incident for 2/7/24.</li> </ul> </li> <li>Site visit on 2/26/24 to 2/28/24         <ul> <li>Two surveyors investigated a total of 5 cases (4 Facility Reported Incidents and 1 Anonymous Complaint).</li> <li>Four Facility Reported Incidents for 12/17/23, 12/18/23, 2/13/24 and for 2/20/24.</li> <li>One Anonymous Complaint for 2/26/24.</li> </ul> </li> </ol> |
| PENDING SITE VISITS                             | 265 FRI pending without document request or call/visit.                                                                                                                                                                                                                                                                                                                                                                                                                                                                                                                                                                     |
| UPCOMING SURVEYS                                | None.                                                                                                                                                                                                                                                                                                                                                                                                                                                                                                                                                                                                                       |