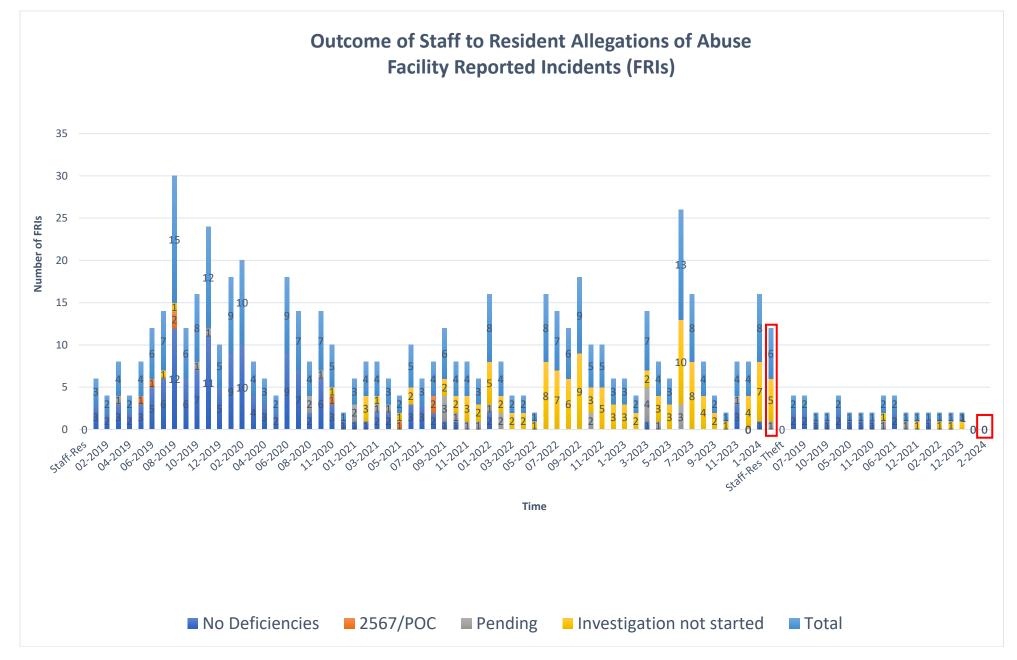

|
| UPCOMING SURVEYS                                | None.                                                                                                                                                                                                                                                                                                                                                                                                                                                                                                                                                                                                                       |