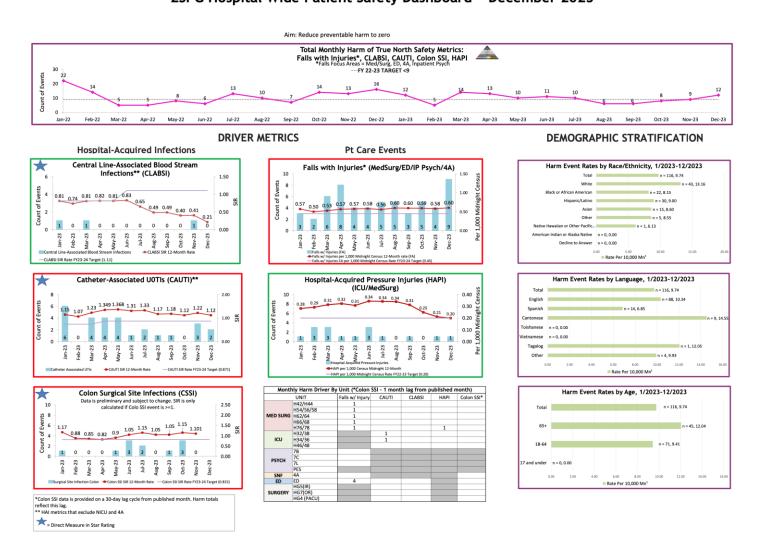

#### Visual Management & Data in DMS

Harm Dashboard

#### Achieving Safe & Equitable Patient Care

True North Pillars: Equity, Safety, Care Experience
Executive Sponsors: Adrian Smith, Gabe Ortiz
Key Performance Indicator: Falls with Injury, Hospital Acquired Pressure Injuries, Sepsis (New for 2024)