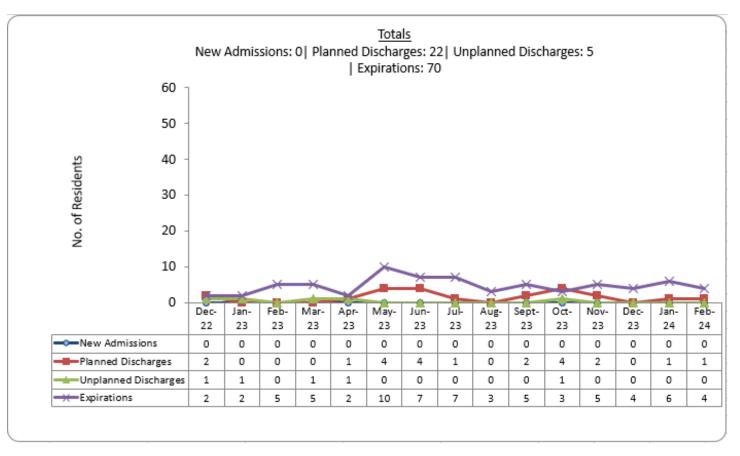

### Admissions\*, Discharges, and Expirations

February 2024 average daily census was 440

\*New admissions are currently on hold.

San Francisco Health Network Laguna Honda Hospital and Rehabilitation Center