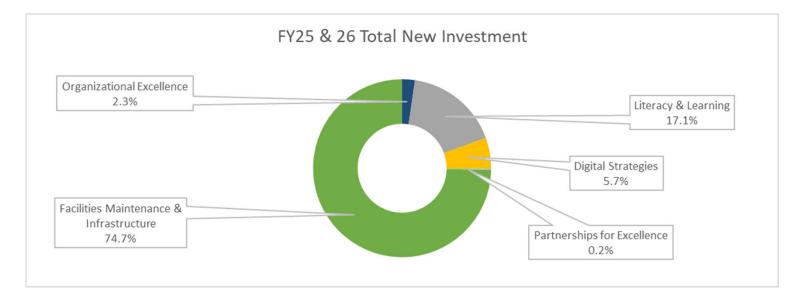

| 20,000                                |
| Grand Total                             |                                                                                                                                                                                        |                      | 20,532,777          | 2,195,205                      | 7,700,000                      | 10,618,481                            |

Note: Preliminary Budget Proposals presented at the January 18, 2024 Library Commission meeting.



### **Proposed New Investments Summary**

|      | One-Time  | Ongoing | Total     |
|------|-----------|---------|-----------|
| FY25 | 1,471,929 | 723,276 | 2,195,205 |
|      |           |         |           |
| FY26 | 7,700,000 | -       | 7,700,000 |







Approve the budget investment proposals discussed on January 18, 2024, and adjust in FY25 as follows:

- One-time Investment in Facilities Master Planning \$0.20M
- One-time Investment in Strategic Plan Implementation \$0.30M
- One-time Investment in Safety Enhancements \$0.25M
- One-time Investment in Capital Improvement Project: Quick Implementation \$2.45M



| Option 1 Source & Uses<br>(budget in millions) | FY 24 Adopted<br>Budget | FY25 Base Budget | FY25 Proposed<br>Budget | Variance FY25<br>Proposed Budget to<br>F24 Adopted<br>Budget | Variance FY25<br>Proposed Budget to<br>F25 Base Budget | FY26 Proposed<br>Budget | Variance FY26<br>Proposed Budget to<br>F25 Proposed<br>Budget |
|------------------------------------------------|-------------------------|------------------|--