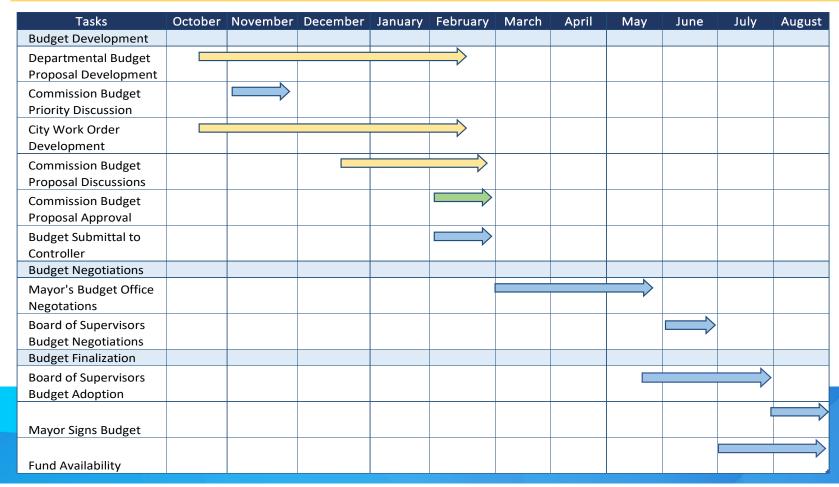

**Subject:** FYs 25 and FY 26 Library Commission Budget Presentation Materials

In accordance with Administrative Code Sec 3.3, on February 1, 2024 the San Francisco Public Library Commission approved budget Option 1, an adaptation of Option 2 presented in the attached slides for fiscal years 25 and 26. If you need copies of other budget presentations made to the Library Commission in December 2023, and January 2024 please let us know.