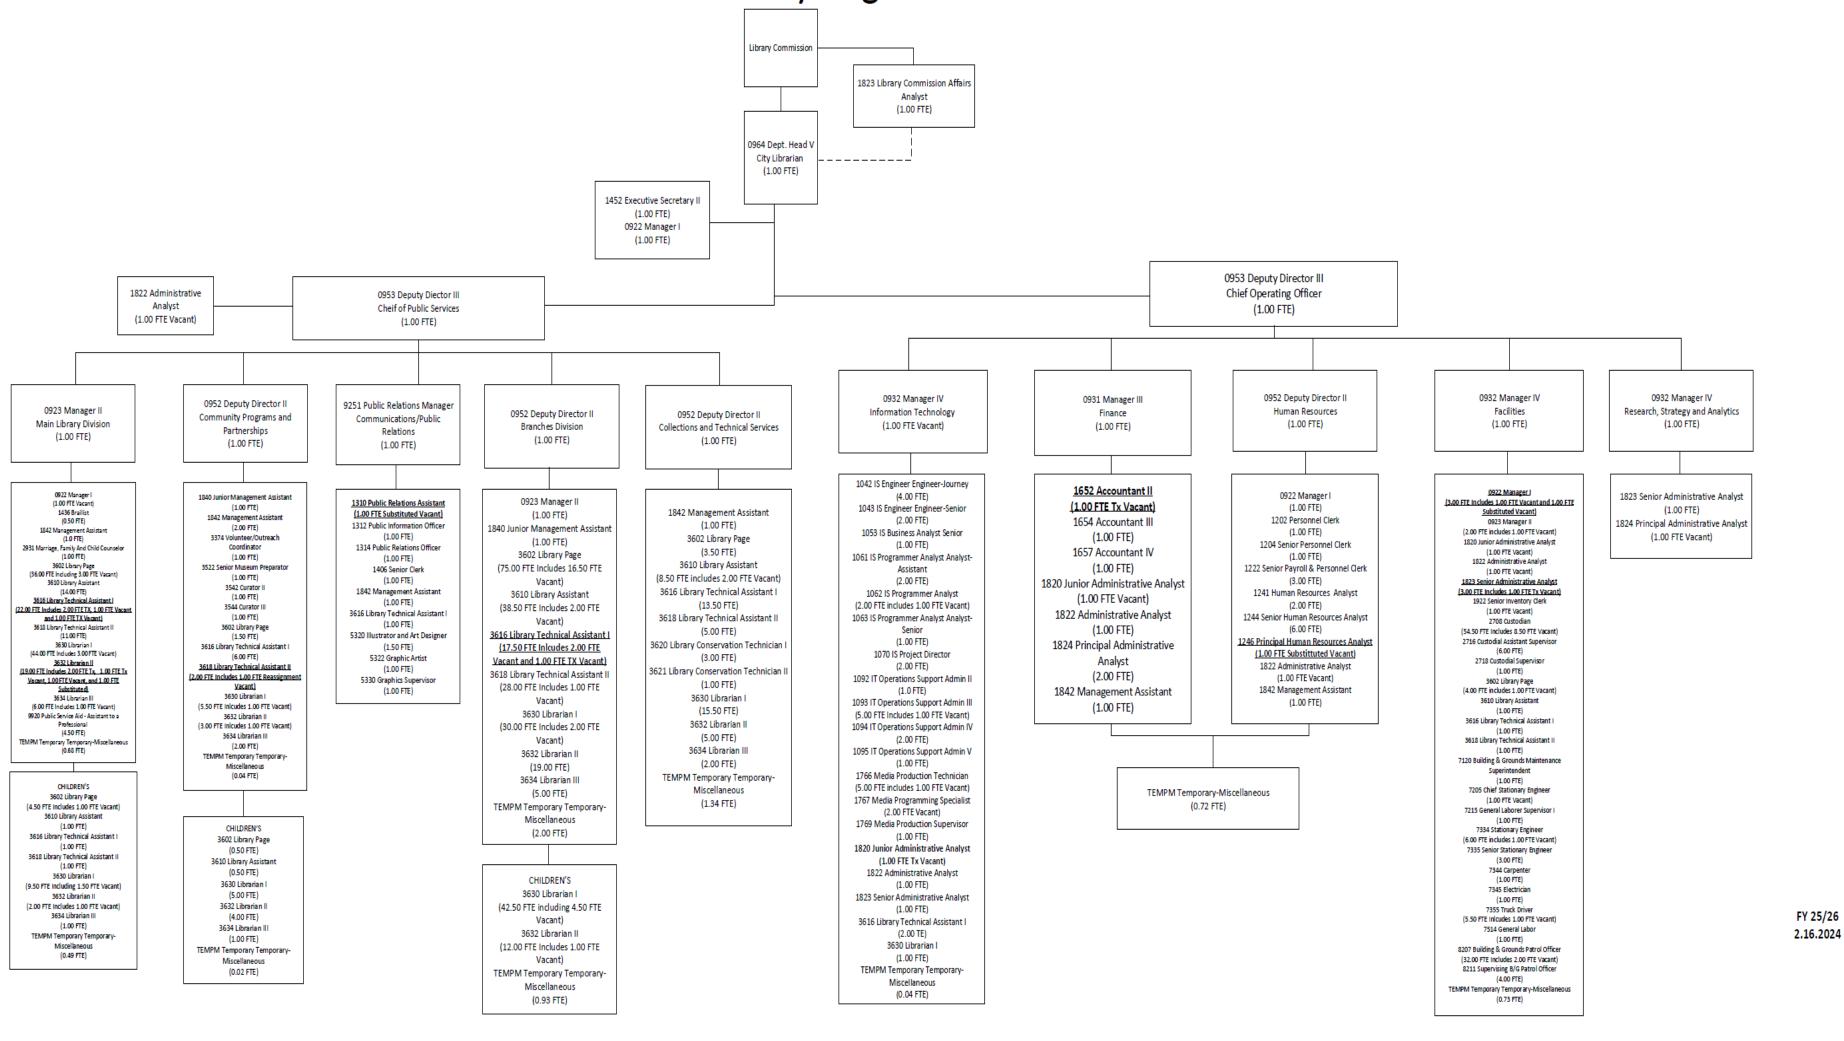

| ne Budget Formulation                                                                                                                       | Capital            | PCF                    | Chart of Accou           | Chart of Accounts  Capital - Dept Request - Non-CPC (7300)  Capital - Dept Request - CPC NGFS + (7200)  Capital - Dept Request - CPC GFS (7900)  Capital Project-Activity |             |

SFPL does not have COIT submission in this budget cycle and submitted departmental capital requests in BFM form, Capital - Dept Request - CPC NGFS+ (7200)

# BUDGET FORM: Organizational Chart FY 2024-25 and FY 2025-26

### \*Please insert an organizational chart

### San Francisco Public Library Organization Chart



FY 25/26 2.13.2024

## San Francisco Public Library Organization Chart



| Department:<br>Contract:                                                                          | Insert name of Department and Division here Insert name of the contract's main purpose here                                                                                                                                                                                                                             |
|---------------------------------------------------------------------------------------------------|-----------------------------------------------------------------------------------------------------------------------------------------------------------------------------------------------------------------------------------------------------------------------------------------