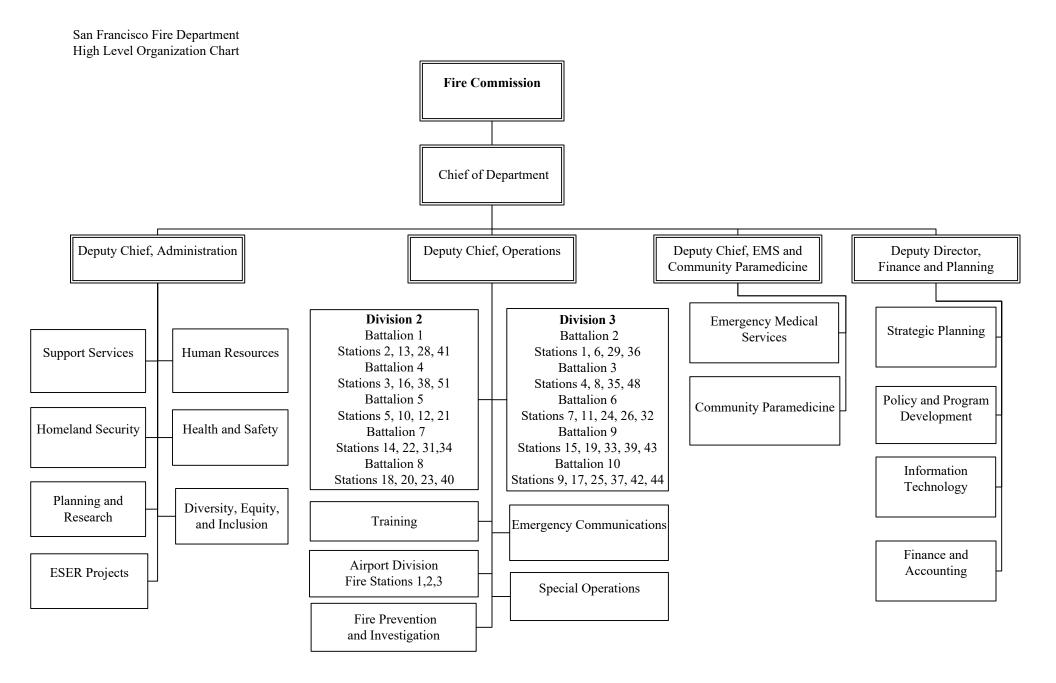

#### **DIVISIONS**

The Fire Department has six divisions in its operating budget: Administration, Fire Investigation, Operations, Fire Prevention, Support Services, and Training. The annual project budget also has allocations for personal protective equipment purchasing. The Department has two divisions funded by other sources: the Airport Division, supported by Airport funding, and the Fireboat, supported by the Port of San Francisco.

## **TABLE OF CONTENTS**

| High Level Organization Chart            |     |
|------------------------------------------|-----|
| Detailed Organization Chart              |     |
| Revenue Summary                          | 9   |
| Revenue Narrative                        |     |
| Operating Expense Appropriations Summary | 23  |
| Operating Expenses by Division           | 29  |
| Communications                           |     |
| OES Response & Mutual Aid                | 34  |
| Work Order Fund                          | 35  |
| Investigation                            | 37  |
| Prevention                               | 40  |
| Support Services                         | 46  |
| Administration                           | 54  |
| Operations                               | 62  |
| Airport                                  | 67  |
| Training                                 | 70  |
| NERT                                     | 74  |
| Generator Replacement Project            | 76  |
| Underground Storage Tank Maintenance     | 77  |
| Fire Facilities Maintenance              |     |
| Uniforms and Turnouts                    |     |
| Fire Prev Vehicle Replacement            | 80  |
| Medical Equipment Fund                   | 81  |
| Fire Prev Facility Renewal               |     |
| Fire Boiler System Replacement           | 83  |
| WO Port Fireboat Staffing                | 84  |
| WO Port Fire Prevention                  | 87  |
| WO Port RE Special Events                | 89  |
| WO Port Plan Review Inspect              |     |
| WO Mayors ECN OEWD                       | 93  |
| Fire Station Roof Replacement            |     |
| Fire Station Window Replacement          | 96  |
| City College ISA                         |     |
| MTA Street Planning                      | 98  |
| Drug Overdoses in Tenderloin             | 100 |
| Prevention Community Development         |     |
| Reinvestment Initiatives                 |     |
| Street Crisis Response Team              |     |
| EMS-6 Operations                         |     |
| Community Response Team                  |     |
| Street Overdose Response Team            |     |

## San Francisco Fire Department **Organization Chart**

**Fire Commission** Armie Morgan, President Marcy Fraser, Vice-President Stephen A. Nakajo **Katherine Feinstein Paula Collins** 

Maureen Conefrey **Commission Secretary** 1454 Exec Secty III