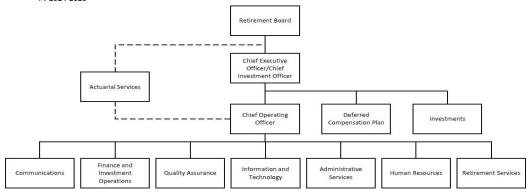

☑ Summary of Major Changes: Completed "Form 1A: Summary of Major Changes" explaining major changes submitted in department's budget proposal. (Generate from BFM Budget Submission

- ☑ Proposed GF target reductions
- ☑ Department Budget Summary: Completed "Form 1B: Department Budget Summary." (Generate from BFM Budget Submission Report)
- ☑ Contingency: Completed "Form 1C: Contingency."
- ☑ Revenue Report: Completed "Form 2A: Revenue Report." (Generate from BFM Budget Submission I
- ₩ Fees & Fines: Completed "Form 2B: Fees & Fines."
- ☑ Cost Recovery: Completed "Form 2C: Cost Recovery."
- Expenditure Changes: Completed "Form 3A: Expenditure Changes." (Generate from BFM Budget Su
- ☑ Deappropriations from prior years' budget: Indicate if these are included in your submitted budget, and please explain in the expenditure changes form 3A
- ☑ Position Changes: Completed "Form 3B: Position Changes." (Generate from BFM Budget Submission
- ☑ Equipment & Fleet Requests: Completed "Form 4A: Equipment Request" and "Form 4B: Fleet Request." (Generate from BFM Budget Submission Report)
- Minimum Compensation Ordinance: By checking this box, the department confirms that the effects of the MCO in contracting have been considered as part of the budget submission.
- Proposition J Description, Summary, City Cost, Contract Cost: Required for all existing and new Prop.
- ☑ Interdepartmental Services Balancing: Included Excel download of Department IDS Form Balancing
- ✓ Organizational Charts: Submission contains updated position-level organizational charts for your department, with indication if the position is filled (F) or vacant (V). Organizational charts also reflect
- ☑ New Legislation:
  - ☑ Included draft legislation that department would like to submit with the budget; or,
  - ☑ Draft legislation in progress at this time. A description of the proposed changes is included in the "Summary of Major Changes" table. A draft will be provided to the Mayor's Office by
- ☑ Other Requests: Submitted requests for the following item:
  - COIT (through a separate form)
  - ☑ Capital CPC funded capital requests are made through BFM by 1/19/24