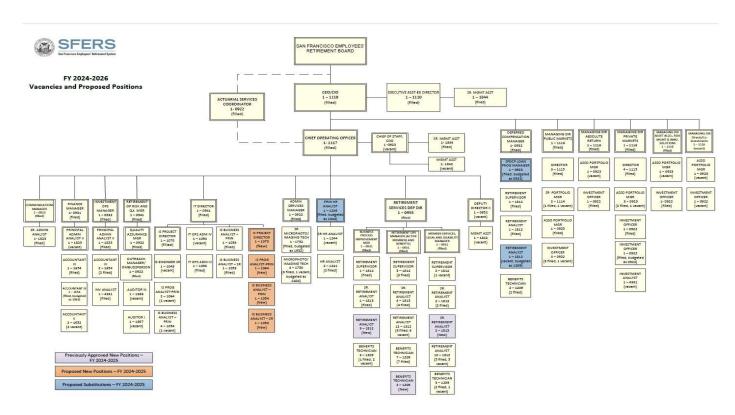

☑ Summary of Major Changes: Completed "Form 1A: Summary of Major Changes" explaining major changes submitted in department's budget proposal. (Generate from BFM Budget Submission

- ☑ Proposed GF target reductions
- ☑ Department Budget Summary: Completed "Form 1B: Department Budget Summary." (Generate from BFM Budget Submission Report)
- ☑ Contingency: Completed "Form 1C: Contingency."
- ☑ Revenue Report: Completed "Form 2A: Revenue Report." (Generate from BFM Budget Submission I
- ₩ Fees & Fines: Completed "Form 2B: Fees & Fines."
- ☑ Cost Recovery: Completed "Form 2C: Cost Recovery."
- Expenditure Changes: Completed "Form 3A: Expenditure Changes." (Generate from BFM Budget Su
- ☑ Deappropriations from prior years' budget: Indicate if these are included in your submitted budget, and please explain in the expenditure changes form 3A
- ☑ Position Changes: Completed "Form 3B: Position Changes." (Generate from BFM Budget Submission
- ☑ Equipment & Fleet Requests: Completed "Form 4A: Equipment Request" and "Form 4B: Fleet Request." (Generate from BFM Budget Submission Report)
- Minimum Compensation Ordinance: By checking this box, the department confirms that the effects of the MCO in contracting have been considered as part of the budget submission.
- Proposition J Description, Summary, City Cost, Contract Cost: Required for all existing and new Prop.
- ☑ Interdepartmental Services Balancing: Included Excel download of Department IDS Form Balancing
- ✓ Organizational Charts: Submission contains updated position-level organizational charts for your department, with indication if the position is filled (F) or vacant (V). Organizational charts also reflect
- ☑ New Legislation:
  - ☑ Included draft legislation that department would like to submit with the budget; or,
  - ☑ Draft legislation in progress at this time. A description of the proposed changes is included in the "Summary of Major Changes" table. A draft will be provided to the Mayor's Office by
- ☑ Other Requests: Submitted requests for the following item:
  - COIT (through a separate form)
  - ☑ Capital CPC funded capital requests are made through BFM by 1/19/24