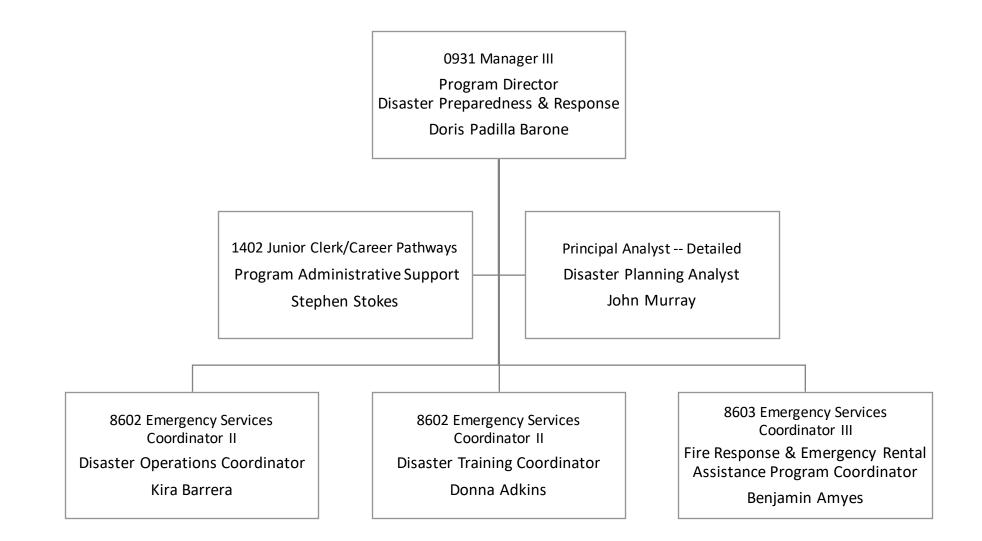

Description, Summary, City Cost, Contract Cost: Required for all existing and new Prop J

🔀 Interdepartmental Services Balancing: Included Excel download of Department - IDS Form Balancing F

**Organizational Charts:** Submission contains updated position-level organizational charts for your