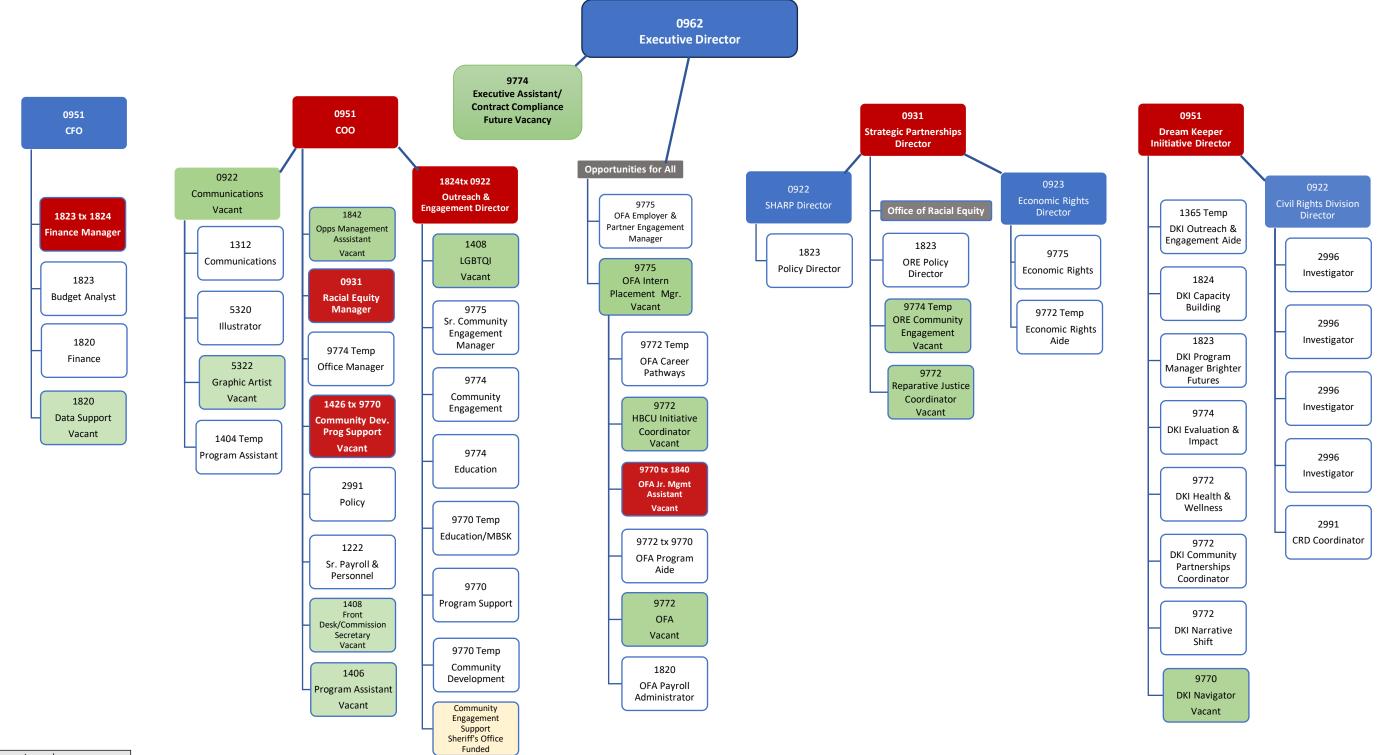

None

- Contingency: Completed "Form 1C: Contingency."
- Revenue Report: Completed "Form 2A: Revenue Report." (Generate from BFM Budget Submission Report)
- **Fees & Fines:** Completed "Form 2B: Fees & Fines."
- Cost Recovery: Completed "Form 2C: Cost Recovery." None
- Expenditure Changes: Completed "Form 3A: Expenditure Changes." (Generate from BFM Budget Submission Report)
- Deappropriations from prior years' budget indicate if these are included in your submitted budget, and please explain in the expenditure changes form 3A None
- Desition Changes: Completed "Form 3B: Position Changes." (Generate from BFM Budget Submission Report)
- □ Equipment & Fleet: Completed "Form 4A: Equipment Request" and "Form 4B: Fleet Request." (Generate from BFM Budget Submission Report) None
- Minimum Compensation Ordinance: By checking this box, the department confirms that the effects of the MCO in contracting have been considered as part of the budget submission. (See p. 9)
- Proposition J Description, Summary, City Cost, Contract Cost: Required for all existing and new Prop Js.
- Interdepartmental Services Balancing: Included Excel download of Department IDS Form Balancing Report from BFM Reporting.
- Organizational Charts: Submission contains updated position-level organizational charts for your department, with indication if the position is filled (F) or vacant (V). Org charts also reflect any proposed position changes.
- □ New Legislation: None
  - □ Included draft legislation that department would like to submit with the budget; or,
  - Draft legislation is in progress at this time. A description of the proposed changes is included in the "Summary of Major Changes" table. A draft will be provided to the Mayor's Office by 03/01/2024 and final submission by 04/01/2024.
- □ Other Requests: Submitted requests for the following items: Transfer of Function from ADM
  - □ COIT (through separate forms see page 33 of these instructions)
  - □ Capital CPC funded capital requests are made through the budget system, BFM by 01/19/2024.