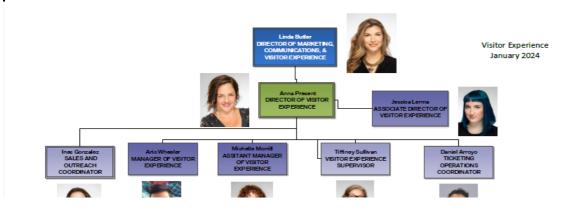

| Department Name: FAM Fine Arts Museum                                                                                                                                                                                                          |
|------------------------------------------------------------------------------------------------------------------------------------------------------------------------------------------------------------------------------------------------|
| ♣□ Summary of Major Changes: Completed "Form 1A: Summary of Major Changes" explaining major changes submitted in department's                                                                                                                  |
| budget proposal. (Generate from BFM Budget Submission Report)                                                                                                                                                                                  |
| □ Proposed GF target reductions                                                                                                                                                                                                                |
| ♣□ Department Budget Summary: Completed "Form 1B: Department Budget Summary." (Generate from BFM Budget                                                                                                                                        |
| Submission Report)                                                                                                                                                                                                                             |
| ♣□ Contingency: Completed "Form 1C: Contingency."                                                                                                                                                                                              |
| ★□ Revenue Report: Completed "Form 2A: Revenue Report." (Generate from BFM Budget Submission Report)                                                                                                                                           |
| <b>♥□ Fees &amp; Fines:</b> Completed "Form 2B: Fees & Fines."                                                                                                                                                                                 |
| ☐ Cost Recovery: Completed "Form 2C: Cost Recovery."                                                                                                                                                                                           |
| ♣□ Expenditure Changes: Completed "Form 3A: Expenditure Changes." (Generate from BFM Budget Submission Report)                                                                                                                                 |
| ☐ <b>Deappropriations from prior years' budget:</b> Indicate if these are included in your submitted budget, and please explain in the expenditure changes form 3A                                                                             |
| ♣□ Position Changes: Completed "Form 3B: Position Changes." (Generate from BFM Budget Submission Report)                                                                                                                                       |
| ☐ Equipment & Fleet Requests: Completed "Form 4A: Equipment Request" and "Form 4B: Fleet Request." (Generate from BFM Budget Submission Report)                                                                                                |
| ★□ Minimum Compensation Ordinance: By checking this box, the department confirms that the effects of the MCO in contracting have                                                                                                               |
| been considered as part of the budget submission.                                                                                                                                                                                              |
| Proposition J Description, Summary, City Cost, Contract Cost: Required for all existing and new Prop Js.                                                                                                                                       |
| ★□ Interdepartmental Services Balancing: Included Excel download of Department - IDS Form Balancing Report from BFM Reporting.                                                                                                                 |
| ➡□ Organizational Charts: Submission contains updated position-level organizational charts for your department, with indication if the position is filled (F) or vacant (V). Organizational charts also reflect any proposed position changes. |
| □ New Legislation:                                                                                                                                                                                                                             |
| ☐ Included draft legislation that department would like to submit with the budget; or,                                                                                                                                                         |
| ☐ Draft legislation in progress at this time. A description of the proposed changes is included in the "Summary of Major                                                                                                                       |
| Changes" table. A draft will be provided to the Mayor's Office by 3/1/24 and final submission by 4/1/24.                                                                                                                                       |
| ☐ Other Requests: Submitted requests for the following item:                                                                                                                                                                                   |
| ☐ COIT (through a separate form)                                                                                                                                                                                                               |
| ♣☐ Capital - CPC funded capital requests are made through BFM by 1/19/24                                                                                                                                                                       |
| For Chief Financial Officer/Budget Manager:                                                                                                                                                                                                    |
| l have reviewed the attached budget submission and affirm that all applicable forms checked off above are either included in this submission or have been                                                                                      |
| submitted through the proper online forums.                                                                                                                                                                                                    |