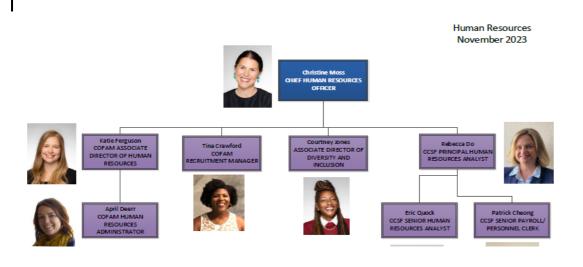

| Department Name: FAM Fine Arts Museum                                                                                                                                                                                                          |
|------------------------------------------------------------------------------------------------------------------------------------------------------------------------------------------------------------------------------------------------|
| ♣□ Summary of Major Changes: Completed "Form 1A: Summary of Major Changes" explaining major changes submitted in department's                                                                                                                  |
| budget proposal. (Generate from BFM Budget Submission Report)                                                                                                                                                                                  |
| □ Proposed GF target reductions                                                                                                                                                                                                                |
| ♣□ Department Budget Summary: Completed "Form 1B: Department Budget Summary." (Generate from BFM Budget                                                                                                                                        |
| Submission Report)                                                                                                                                                                                                                             |
| ♣□ Contingency: Completed "Form 1C: Contingency."                                                                                                                                                                                              |
| ★□ Revenue Report: Completed "Form 2A: Revenue Report." (Generate from BFM Budget Submission Report)                                                                                                                                           |
| <b>♥□ Fees &amp; Fines:</b> Completed "Form 2B: Fees & Fines."                                                                                                                                                                                 |
| ☐ Cost Recovery: Completed "Form 2C: Cost Recovery."                                                                                                                                                                                           |
| ♣□ Expenditure Changes: Completed "Form 3A: Expenditure Changes." (Generate from BFM Budget Submission Report)                                                                                                                                 |
| ☐ <b>Deappropriations from prior years' budget:</b> Indicate if these are included in your submitted budget, and please explain in the expenditure changes form 3A                                                                             |
| ♣□ Position Changes: Completed "Form 3B: Position Changes." (Generate from BFM Budget Submission Report)                                                                                                                                       |
| ☐ Equipment & Fleet Requests: Completed "Form 4A: Equipment Request" and "Form 4B: Fleet Request." (Generate from BFM Budget Submission Report)                                                                                                |
| ★□ Minimum Compensation Ordinance: By checking this box, the department confirms that the effects of the MCO in contracting have                                                                                                               |
| been considered as part of the budget submission.                                                                                                                                                                                              |
| Proposition J Description, Summary, City Cost, Contract Cost: Required for all existing and new Prop Js.                                                                                                                                       |
| ★□ Interdepartmental Services Balancing: Included Excel download of Department - IDS Form Balancing Report from BFM Reporting.                                                                                                                 |
| ➡□ Organizational Charts: Submission contains updated position-level organizational charts for your department, with indication if the position is filled (F) or vacant (V). Organizational charts also reflect any proposed position changes. |
| □ New Legislation:                                                                                                                                                                                                                             |
| ☐ Included draft legislation that department would like to submit with the budget; or,                                                                                                                                                         |
| ☐ Draft legislation in progress at this time. A description of the proposed changes is included in the "Summary of Major                                                                                                                       |
| Changes" table. A draft will be provided to the Mayor's Office by 3/1/24 and final submission by 4/1/24.                                                                                                                                       |
| ☐ Other Requests: Submitted requests for the following item:                                                                                                                                                                                   |
| ☐ COIT (through a separate form)                                                                                                                                                                                                               |
| ♣☐ Capital - CPC funded capital requests are made through BFM by 1/19/24                                                                                                                                                                       |
| For Chief Financial Officer/Budget Manager:                                                                                                                                                                                                    |
| l have reviewed the attached budget submission and affirm that all applicable forms checked off above are either included in this submission or have been                                                                                      |
| submitted through the proper online forums.                                                                                                                                                                                                    |