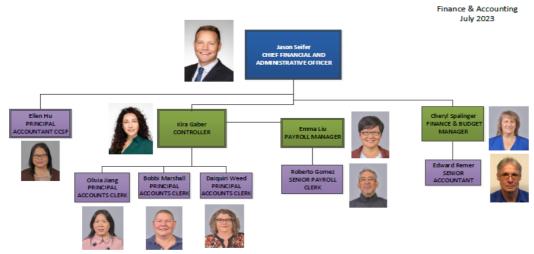

| Department Name: FAM Fine Arts Museum                                                                                                                                                                                                          |
|------------------------------------------------------------------------------------------------------------------------------------------------------------------------------------------------------------------------------------------------|
| ♣□ Summary of Major Changes: Completed "Form 1A: Summary of Major Changes" explaining major changes submitted in department's                                                                                                                  |
| budget proposal. (Generate from BFM Budget Submission Report)                                                                                                                                                                                  |
| □ Proposed GF target reductions                                                                                                                                                                                                                |
| ♣□ Department Budget Summary: Completed "Form 1B: Department Budget Summary." (Generate from BFM Budget                                                                                                                                        |
| Submission Report)                                                                                                                                                                                                                             |
| ♣□ Contingency: Completed "Form 1C: Contingency."                                                                                                                                                                                              |
| ★□ Revenue Report: Completed "Form 2A: Revenue Report." (Generate from BFM Budget Submission Report)                                                                                                                                           |
| <b>♥□ Fees &amp; Fines:</b> Completed "Form 2B: Fees & Fines."                                                                                                                                                                                 |
| ☐ Cost Recovery: Completed "Form 2C: Cost Recovery."                                                                                                                                                                                           |
| ♣□ Expenditure Changes: Completed "Form 3A: Expenditure Changes." (Generate from BFM Budget Submission Report)                                                                                                                                 |
| ☐ <b>Deappropriations from prior years' budget:</b> Indicate if these are included in your submitted budget, and please explain in the expenditure changes form 3A                                                                             |
| ♣□ Position Changes: Completed "Form 3B: Position Changes." (Generate from BFM Budget Submission Report)                                                                                                                                       |
| ☐ Equipment & Fleet Requests: Completed "Form 4A: Equipment Request" and "Form 4B: Fleet Request." (Generate from BFM Budget Submission Report)                                                                                                |
| ★□ Minimum Compensation Ordinance: By checking this box, the department confirms that the effects of the MCO in contracting have                                                                                                               |
| been considered as part of the budget submission.                                                                                                                                                                                              |
| Proposition J Description, Summary, City Cost, Contract Cost: Required for all existing and new Prop Js.                                                                                                                                       |
| ★□ Interdepartmental Services Balancing: Included Excel download of Department - IDS Form Balancing Report from BFM Reporting.                                                                                                                 |
| ➡□ Organizational Charts: Submission contains updated position-level organizational charts for your department, with indication if the position is filled (F) or vacant (V). Organizational charts also reflect any proposed position changes. |
| □ New Legislation:                                                                                                                                                                                                                             |
| ☐ Included draft legislation that department would like to submit with the budget; or,                                                                                                                                                         |
| ☐ Draft legislation in progress at this time. A description of the proposed changes is included in the "Summary of Major                                                                                                                       |
| Changes" table. A draft will be provided to the Mayor's Office by 3/1/24 and final submission by 4/1/24.                                                                                                                                       |
| ☐ Other Requests: Submitted requests for the following item:                                                                                                                                                                                   |
| ☐ COIT (through a separate form)                                                                                                                                                                                                               |
| ♣☐ Capital - CPC funded capital requests are made through BFM by 1/19/24                                                                                                                                                                       |
| For Chief Financial Officer/Budget Manager:                                                                                                                                                                                                    |
| l have reviewed the attached budget submission and affirm that all applicable forms checked off above are either included in this submission or have been                                                                                      |
| submitted through the proper online forums.                                                                                                                                                                                                    |