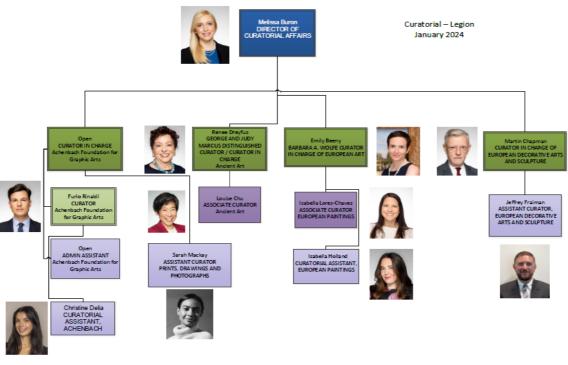

| Department Name: FAM Fine Arts Museum                                                                                                                                                                                                          |
|------------------------------------------------------------------------------------------------------------------------------------------------------------------------------------------------------------------------------------------------|
| ♣□ Summary of Major Changes: Completed "Form 1A: Summary of Major Changes" explaining major changes submitted in department's                                                                                                                  |
| budget proposal. (Generate from BFM Budget Submission Report)                                                                                                                                                                                  |
| □ Proposed GF target reductions                                                                                                                                                                                                                |
| ♣□ Department Budget Summary: Completed "Form 1B: Department Budget Summary." (Generate from BFM Budget                                                                                                                                        |
| Submission Report)                                                                                                                                                                                                                             |
| ♣□ Contingency: Completed "Form 1C: Contingency."                                                                                                                                                                                              |
| ★□ Revenue Report: Completed "Form 2A: Revenue Report." (Generate from BFM Budget Submission Report)                                                                                                                                           |
| <b>♥□ Fees &amp; Fines:</b> Completed "Form 2B: Fees & Fines."                                                                                                                                                                                 |
| ☐ Cost Recovery: Completed "Form 2C: Cost Recovery."                                                                                                                                                                                           |
| ♣□ Expenditure Changes: Completed "Form 3A: Expenditure Changes." (Generate from BFM Budget Submission Report)                                                                                                                                 |
| ☐ <b>Deappropriations from prior years' budget:</b> Indicate if these are included in your submitted budget, and please explain in the expenditure changes form 3A                                                                             |
| ♣□ Position Changes: Completed "Form 3B: Position Changes." (Generate from BFM Budget Submission Report)                                                                                                                                       |
| ☐ Equipment & Fleet Requests: Completed "Form 4A: Equipment Request" and "Form 4B: Fleet Request." (Generate from BFM Budget Submission Report)                                                                                                |
| ★□ Minimum Compensation Ordinance: By checking this box, the department confirms that the effects of the MCO in contracting have                                                                                                               |
| been considered as part of the budget submission.                                                                                                                                                                                              |
| Proposition J Description, Summary, City Cost, Contract Cost: Required for all existing and new Prop Js.                                                                                                                                       |
| ★□ Interdepartmental Services Balancing: Included Excel download of Department - IDS Form Balancing Report from BFM Reporting.                                                                                                                 |
| ➡□ Organizational Charts: Submission contains updated position-level organizational charts for your department, with indication if the position is filled (F) or vacant (V). Organizational charts also reflect any proposed position changes. |
| □ New Legislation:                                                                                                                                                                                                                             |
| ☐ Included draft legislation that department would like to submit with the budget; or,                                                                                                                                                         |
| ☐ Draft legislation in progress at this time. A description of the proposed changes is included in the "Summary of Major                                                                                                                       |
| Changes" table. A draft will be provided to the Mayor's Office by 3/1/24 and final submission by 4/1/24.                                                                                                                                       |
| ☐ Other Requests: Submitted requests for the following item:                                                                                                                                                                                   |
| ☐ COIT (through a separate form)                                                                                                                                                                                                               |
| ♣☐ Capital - CPC funded capital requests are made through BFM by 1/19/24                                                                                                                                                                       |
| For Chief Financial Officer/Budget Manager:                                                                                                                                                                                                    |
| l have reviewed the attached budget submission and affirm that all applicable forms checked off above are either included in this submission or have been                                                                                      |
| submitted through the proper online forums.                                                                                                                                                                                                    |