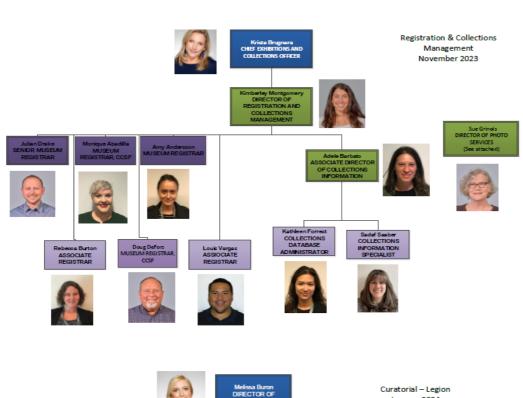

| Department Name: FAM Fine Arts Museum                                                                                                                                                                                                          |
|------------------------------------------------------------------------------------------------------------------------------------------------------------------------------------------------------------------------------------------------|
| ♣□ Summary of Major Changes: Completed "Form 1A: Summary of Major Changes" explaining major changes submitted in department's                                                                                                                  |
| budget proposal. (Generate from BFM Budget Submission Report)                                                                                                                                                                                  |
| □ Proposed GF target reductions                                                                                                                                                                                                                |
| ♣□ Department Budget Summary: Completed "Form 1B: Department Budget Summary." (Generate from BFM Budget                                                                                                                                        |
| Submission Report)                                                                                                                                                                                                                             |
| ♣□ Contingency: Completed "Form 1C: Contingency."                                                                                                                                                                                              |
| ★□ Revenue Report: Completed "Form 2A: Revenue Report." (Generate from BFM Budget Submission Report)                                                                                                                                           |
| <b>♥□ Fees &amp; Fines:</b> Completed "Form 2B: Fees & Fines."                                                                                                                                                                                 |
| ☐ Cost Recovery: Completed "Form 2C: Cost Recovery."                                                                                                                                                                                           |
| ♣□ Expenditure Changes: Completed "Form 3A: Expenditure Changes." (Generate from BFM Budget Submission Report)                                                                                                                                 |
| ☐ <b>Deappropriations from prior years' budget:</b> Indicate if these are included in your submitted budget, and please explain in the expenditure changes form 3A                                                                             |
| ♣□ Position Changes: Completed "Form 3B: Position Changes." (Generate from BFM Budget Submission Report)                                                                                                                                       |
| ☐ Equipment & Fleet Requests: Completed "Form 4A: Equipment Request" and "Form 4B: Fleet Request." (Generate from BFM Budget Submission Report)                                                                                                |
| ★□ Minimum Compensation Ordinance: By checking this box, the department confirms that the effects of the MCO in contracting have                                                                                                               |
| been considered as part of the budget submission.                                                                                                                                                                                              |
| Proposition J Description, Summary, City Cost, Contract Cost: Required for all existing and new Prop Js.                                                                                                                                       |
| ★□ Interdepartmental Services Balancing: Included Excel download of Department - IDS Form Balancing Report from BFM Reporting.                                                                                                                 |
| ➡□ Organizational Charts: Submission contains updated position-level organizational charts for your department, with indication if the position is filled (F) or vacant (V). Organizational charts also reflect any proposed position changes. |
| □ New Legislation:                                                                                                                                                                                                                             |
| ☐ Included draft legislation that department would like to submit with the budget; or,                                                                                                                                                         |
| ☐ Draft legislation in progress at this time. A description of the proposed changes is included in the "Summary of Major                                                                                                                       |
| Changes" table. A draft will be provided to the Mayor's Office by 3/1/24 and final submission by 4/1/24.                                                                                                                                       |
| ☐ Other Requests: Submitted requests for the following item:                                                                                                                                                                                   |
| ☐ COIT (through a separate form)                                                                                                                                                                                                               |
| ♣☐ Capital - CPC funded capital requests are made through BFM by 1/19/24                                                                                                                                                                       |
| For Chief Financial Officer/Budget Manager:                                                                                                                                                                                                    |
| l have reviewed the attached budget submission and affirm that all applicable forms checked off above are either included in this submission or have been                                                                                      |
| submitted through the proper online forums.                                                                                                                                                                                                    |