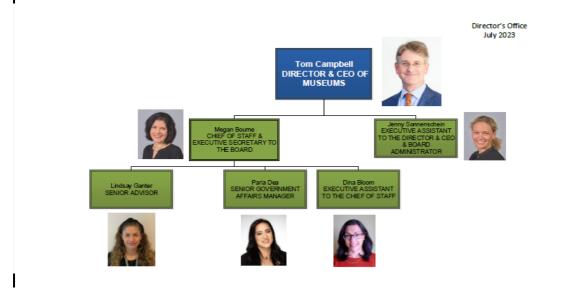

| Department Name: FAM Fine Arts Museum                                                                                                                                                                                                          |
|------------------------------------------------------------------------------------------------------------------------------------------------------------------------------------------------------------------------------------------------|
| ♣□ Summary of Major Changes: Completed "Form 1A: Summary of Major Changes" explaining major changes submitted in department's                                                                                                                  |
| budget proposal. (Generate from BFM Budget Submission Report)                                                                                                                                                                                  |
| □ Proposed GF target reductions                                                                                                                                                                                                                |
| ♣□ Department Budget Summary: Completed "Form 1B: Department Budget Summary." (Generate from BFM Budget                                                                                                                                        |
| Submission Report)                                                                                                                                                                                                                             |
| ♣□ Contingency: Completed "Form 1C: Contingency."                                                                                                                                                                                              |
| ★□ Revenue Report: Completed "Form 2A: Revenue Report." (Generate from BFM Budget Submission Report)                                                                                                                                           |
| <b>♥□ Fees &amp; Fines:</b> Completed "Form 2B: Fees & Fines."                                                                                                                                                                                 |
| ☐ Cost Recovery: Completed "Form 2C: Cost Recovery."                                                                                                                                                                                           |
| ♣□ Expenditure Changes: Completed "Form 3A: Expenditure Changes." (Generate from BFM Budget Submission Report)                                                                                                                                 |
| ☐ <b>Deappropriations from prior years' budget:</b> Indicate if these are included in your submitted budget, and please explain in the expenditure changes form 3A                                                                             |
| ♣□ Position Changes: Completed "Form 3B: Position Changes." (Generate from BFM Budget Submission Report)                                                                                                                                       |
| ☐ Equipment & Fleet Requests: Completed "Form 4A: Equipment Request" and "Form 4B: Fleet Request." (Generate from BFM Budget Submission Report)                                                                                                |
| ★□ Minimum Compensation Ordinance: By checking this box, the department confirms that the effects of the MCO in contracting have                                                                                                               |
| been considered as part of the budget submission.                                                                                                                                                                                              |
| Proposition J Description, Summary, City Cost, Contract Cost: Required for all existing and new Prop Js.                                                                                                                                       |
| ★□ Interdepartmental Services Balancing: Included Excel download of Department - IDS Form Balancing Report from BFM Reporting.                                                                                                                 |
| ➡□ Organizational Charts: Submission contains updated position-level organizational charts for your department, with indication if the position is filled (F) or vacant (V). Organizational charts also reflect any proposed position changes. |
| □ New Legislation:                                                                                                                                                                                                                             |
| ☐ Included draft legislation that department would like to submit with the budget; or,                                                                                                                                                         |
| ☐ Draft legislation in progress at this time. A description of the proposed changes is included in the "Summary of Major                                                                                                                       |
| Changes" table. A draft will be provided to the Mayor's Office by 3/1/24 and final submission by 4/1/24.                                                                                                                                       |
| ☐ Other Requests: Submitted requests for the following item:                                                                                                                                                                                   |
| ☐ COIT (through a separate form)                                                                                                                                                                                                               |
| ♣☐ Capital - CPC funded capital requests are made through BFM by 1/19/24                                                                                                                                                                       |
| For Chief Financial Officer/Budget Manager:                                                                                                                                                                                                    |
| l have reviewed the attached budget submission and affirm that all applicable forms checked off above are either included in this submission or have been                                                                                      |
| submitted through the proper online forums.                                                                                                                                                                                                    |