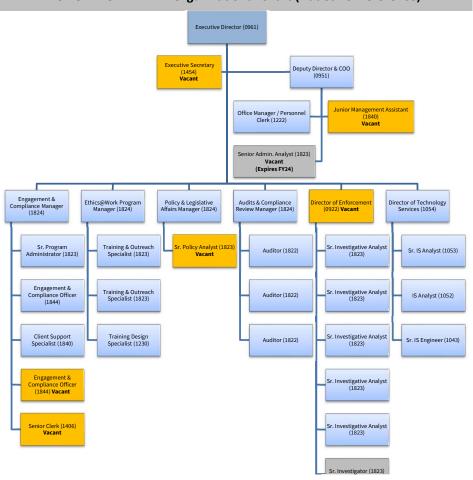

#### DEPARTMENT ETH Ethics Commission

|                         | Major Changes                                                                                                                                                                                                                                                                                                                                                                         | Department Response to Major Changes                                                                                                                                                                                                                                                                                                                                                                                                                                                                                                                                                                                                                                                                                                                                                                                                                                                                                       |
|-------------------------|---------------------------------------------------------------------------------------------------------------------------------------------------------------------------------------------------------------------------------------------------------------------------------------------------------------------------------------------------------------------------------------|----------------------------------------------------------------------------------------------------------------------------------------------------------------------------------------------------------------------------------------------------------------------------------------------------------------------------------------------------------------------------------------------------------------------------------------------------------------------------------------------------------------------------------------------------------------------------------------------------------------------------------------------------------------------------------------------------------------------------------------------------------------------------------------------------------------------------------------------------------------------------------------------------------------------------|
| Summary                 | What major changes is the department proposing? Clearly describe each change, including the fiscal impact of the proposal. Alternatively, you may submit a 1-2 page memo with your budget submission summarizing the major changes.                                                                                                                                                   | The Ethics Commission has proposed the following for its FY25-FY26 budget. For more details, please see February 21, 2024 letter to the Mayor submitted along with the budget materials.  *Reclassify four positions in the Audit Division to higher classifications to support timely completion of audits, audits of greater complexity and volume, and more rigorous standards for auditing campaign committees and lobbyists.  *Reclassify three positions in the Enforcement Division to higher classifications to implement the Commission's new investigative functions and business processes.  *Improve the agency's overall effectiveness by increasing capacity and at the executive level, providing for greater support and oversight of programs. Also consolidate administrative functions that are currently distributed across staff positions department-wide.                                           |
|                         |                                                                                                                                                                                                                                                                                                                                                                                       | *Fill operation-critical vacancies to support Form 700 & Ethics compliance, Enforcement, and administrative functions. *Provide necessary funding for technology needs such as software licenses, devices, and vendor services.                                                                                                                                                                                                                                                                                                                                                                                                                                                                                                                                                                                                                                                                                            |
|                         | How did the department meet its target in each year? What are the high-level programmatic, operational, or staffing impacts of this proposed reduction? For non-GFS departments, please describe your strategy for absorbing cost increases or revenue reductions without adding new costs to the General Fund.                                                                       | The Ethics Commission has submitted a budget proposal in the system which incorporates a 10% reduction in its operating budget for FY25 and FY26. The Commission's proposals include reclassifications of positions in the Audit and Enforcement Divisions. The impact of the cuts are listed below but have been described in detail in the February 21, 2024 budget letter to the Mayor.  Impact of 10% budget cut scenario:  "Audit Division capacity will be reduced by one Auditor position affecting timely completion of audits.  "Administrative positions (1454 and 1840) will not be filled, resulting in continued impact department-wide due to insufficient staffing for basic departmental and commission responsibilities.                                                                                                                                                                                  |
| General Fund<br>Target  |                                                                                                                                                                                                                                                                                                                                                                                       | Impact of 15% budget cut scenario:  *Audit Division's capacity will be reduced by two Auditor positions further impacting timely completion of audits.  *Engagement & Compliance Officer position (1844) supporting Form 700 and Ethics program administration will not be filled until FY26, impacting compliance assistance to City-wide filers and filing officers.  *Administrative positions (1454 and 1840) will not be filled, resulting in continued impact department-wide due to insufficient staffing for basic departmental and commission responsibilities.                                                                                                                                                                                                                                                                                                                                                   |
|                         |                                                                                                                                                                                                                                                                                                                                                                                       | In both scenarios, changes have also been made to non-salary accounts as described below to meet the cuts:  *Netfile system maintenance fee for the lobbyist system will be charged to the lobbyist project (continuing funds) instead of the operating budget (currently under non-personnel services).  *DHR client services work order will be reduced by 50% (\$140k). This change has not been entered into the budget system per instructions from the Controller's Office. This accounts for the negative balance in the Budget Form 1B.                                                                                                                                                                                                                                                                                                                                                                            |
| Positions               | How are current year staffing levels and vacancies factored into your budget submission? What position changes is the department proposing to prioritize core service delivery while meeting the General Fund reduction target or NGF revenue reductions? Highlight any changes to FTE levels, budgeted attrition, temporary salaries, substitutions, and provide details in Form 3B. | Current year vacancies have been used to achieve savings. The February 21, 2024 budget letter to the Mayor describes all the changes in detail.                                                                                                                                                                                                                                                                                                                                                                                                                                                                                                                                                                                                                                                                                                                                                                            |
| Expenditures            | What major spending changes is the department proposing?<br>Please provide information especially for any grant changes, major<br>contract changes, personnel changes, or other changes that affect<br>core services and functions. Highlight any changes related to major<br>changes/initiatives as noted in the Summary section and provide<br>details in Form 3A.                  | The department is proposing changes to support position reclassifications and increase in funding to support technology needs such as software licenses, devices, and vendor services. These have been described in detail in the February 21, 2024 budget letter to the Mayor.                                                                                                                                                                                                                                                                                                                                                                                                                                                                                                                                                                                                                                            |
| Revenues                | What revenue changes did the department submit? Please differentiate between General Fund and non-General Fund. This should match an Audit Trail, as shown in Form 2A Revenue Report, as well as, the Expenditure Report in Form 3A.                                                                                                                                                  | There are no changes to revenue estimates.                                                                                                                                                                                                                                                                                                                                                                                                                                                                                                                                                                                                                                                                                                                                                                                                                                                                                 |
| Legislation             | Is the department seeking to submit any legislation with the budget? Does the department's budget assume any revenues/expenditures that require a legislative change?                                                                                                                                                                                                                 | No                                                                                                                                                                                                                                                                                                                                                                                                                                                                                                                                                                                                                                                                                                                                                                                                                                                                                                                         |
| Prop J                  | Identify existing Prop J Analyses that will continue, and if the department's budget proposes any NEW contracting out of work previously done by City workers.                                                                                                                                                                                                                        | Not applicable                                                                                                                                                                                                                                                                                                                                                                                                                                                                                                                                                                                                                                                                                                                                                                                                                                                                                                             |
| Transfer of<br>Function | Is the department requesting any Transfer of Functions of positions between departments? If so, please explain.                                                                                                                                                                                                                                                                       | No                                                                                                                                                                                                                                                                                                                                                                                                                                                                                                                                                                                                                                                                                                                                                                                                                                                                                                                         |
| Interim<br>Exceptions   | Is the department requesting any interim exceptions (new positions that are 1.0 FTE rather than 0.79 in BY and .78 in BY +1)? If so, for what reason are is the request being made?                                                                                                                                                                                                   |                                                                                                                                                                                                                                                                                                                                                                                                                                                                                                                                                                                                                                                                                                                                                                                                                                                                                                                            |
| Budget Equity           | How has the department considered equity in its budget proposal?                                                                                                                                                                                                                                                                                                                      | Central to the mission of the Ethics Commission is the recognition and removal of obstacles to fair and equal participation in city government and supporting the ability of people to participate effectively in decisions that affect their lives. With its unique duty to promote public service that builds public trust, the Ethics Commission's budget priorities continue to address both accountability and equity in the delivery of programs, services, and spending. The Commission's proposed FY25-FY26 budget prioritizes strengthening its core programs to magnify the reach, effectiveness, and impact of that work citywide. Budget proposal includes changes to promote equity within the department's operations such as position requests and job classification adjustments and resources to enable greater capacity and better allocation of workload to effectively provide services to the public. |