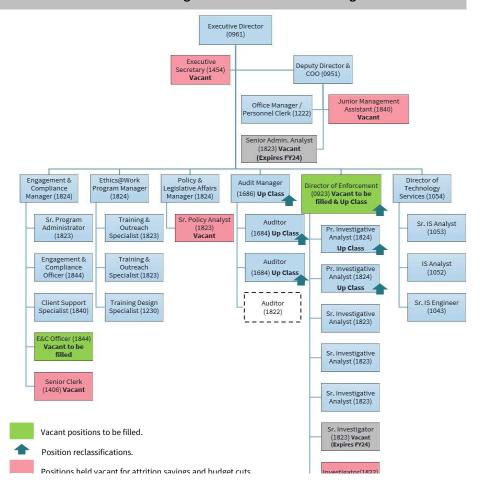

#### DEPARTMENT ETH Ethics Commission

|                         | Major Changes                                                                                                                                                                                                                                                                                                                                                                         | Department Response to Major Changes                                                                                                                                                                                                                                                                                                                                                                                                                                                                                                                                                                                                                                                                                                                                                                                                                                                                                       |
|-------------------------|---------------------------------------------------------------------------------------------------------------------------------------------------------------------------------------------------------------------------------------------------------------------------------------------------------------------------------------------------------------------------------------|----------------------------------------------------------------------------------------------------------------------------------------------------------------------------------------------------------------------------------------------------------------------------------------------------------------------------------------------------------------------------------------------------------------------------------------------------------------------------------------------------------------------------------------------------------------------------------------------------------------------------------------------------------------------------------------------------------------------------------------------------------------------------------------------------------------------------------------------------------------------------------------------------------------------------|
| Summary                 | What major changes is the department proposing? Clearly describe each change, including the fiscal impact of the proposal. Alternatively, you may submit a 1-2 page memo with your budget submission summarizing the major changes.                                                                                                                                                   | The Ethics Commission has proposed the following for its FY25-FY26 budget. For more details, please see February 21, 2024 letter to the Mayor submitted along with the budget materials.  *Reclassify four positions in the Audit Division to higher classifications to support timely completion of audits, audits of greater complexity and volume, and more rigorous standards for auditing campaign committees and lobbyists.  *Reclassify three positions in the Enforcement Division to higher classifications to implement the Commission's new investigative functions and business processes.  *Improve the agency's overall effectiveness by increasing capacity and at the executive level, providing for greater support and oversight of programs. Also consolidate administrative functions that are currently distributed across staff positions department-wide.                                           |
|                         |                                                                                                                                                                                                                                                                                                                                                                                       | *Fill operation-critical vacancies to support Form 700 & Ethics compliance, Enforcement, and administrative functions. *Provide necessary funding for technology needs such as software licenses, devices, and vendor services.                                                                                                                                                                                                                                                                                                                                                                                                                                                                                                                                                                                                                                                                                            |
|                         | How did the department meet its target in each year? What are the high-level programmatic, operational, or staffing impacts of this proposed reduction? For non-GFS departments, please describe your strategy for absorbing cost increases or revenue reductions without adding new costs to the General Fund.                                                                       | The Ethics Commission has submitted a budget proposal in the system which incorporates a 10% reduction in its operating budget for FY25 and FY26. The Commission's proposals include reclassifications of positions in the Audit and Enforcement Divisions. The impact of the cuts are listed below but have been described in detail in the February 21, 2024 budget letter to the Mayor.  Impact of 10% budget cut scenario:  "Audit Division capacity will be reduced by one Auditor position affecting timely completion of audits.  "Administrative positions (1454 and 1840) will not be filled, resulting in continued impact department-wide due to insufficient staffing for basic departmental and commission responsibilities.                                                                                                                                                                                  |
| General Fund<br>Target  |                                                                                                                                                                                                                                                                                                                                                                                       | Impact of 15% budget cut scenario:  *Audit Division's capacity will be reduced by two Auditor positions further impacting timely completion of audits.  *Engagement & Compliance Officer position (1844) supporting Form 700 and Ethics program administration will not be filled until FY26, impacting compliance assistance to City-wide filers and filing officers.  *Administrative positions (1454 and 1840) will not be filled, resulting in continued impact department-wide due to insufficient staffing for basic departmental and commission responsibilities.                                                                                                                                                                                                                                                                                                                                                   |
|                         |                                                                                                                                                                                                                                                                                                                                                                                       | In both scenarios, changes have also been made to non-salary accounts as described below to meet the cuts:  *Netfile system maintenance fee for the lobbyist system will be charged to the lobbyist project (continuing funds) instead of the operating budget (currently under non-personnel services).  *DHR client services work order will be reduced by 50% (\$140k). This change has not been entered into the budget system per instructions from the Controller's Office. This accounts for the negative balance in the Budget Form 1B.                                                                                                                                                                                                                                                                                                                                                                            |
| Positions               | How are current year staffing levels and vacancies factored into your budget submission? What position changes is the department proposing to prioritize core service delivery while meeting the General Fund reduction target or NGF revenue reductions? Highlight any changes to FTE levels, budgeted attrition, temporary salaries, substitutions, and provide details in Form 3B. | Current year vacancies have been used to achieve savings. The February 21, 2024 budget letter to the Mayor describes all the changes in detail.                                                                                                                                                                                                                                                                                                                                                                                                                                                                                                                                                                                                                                                                                                                                                                            |
| Expenditures            | What major spending changes is the department proposing?<br>Please provide information especially for any grant changes, major<br>contract changes, personnel changes, or other changes that affect<br>core services and functions. Highlight any changes related to major<br>changes/initiatives as noted in the Summary section and provide<br>details in Form 3A.                  | The department is proposing changes to support position reclassifications and increase in funding to support technology needs such as software licenses, devices, and vendor services. These have been described in detail in the February 21, 2024 budget letter to the Mayor.                                                                                                                                                                                                                                                                                                                                                                                                                                                                                                                                                                                                                                            |
| Revenues                | What revenue changes did the department submit? Please differentiate between General Fund and non-General Fund. This should match an Audit Trail, as shown in Form 2A Revenue Report, as well as, the Expenditure Report in Form 3A.                                                                                                                                                  | There are no changes to revenue estimates.                                                                                                                                                                                                                                                                                                                                                                                                                                                                                                                                                                                                                                                                                                                                                                                                                                                                                 |
| Legislation             | Is the department seeking to submit any legislation with the budget? Does the department's budget assume any revenues/expenditures that require a legislative change?                                                                                                                                                                                                                 | No                                                                                                                                                                                                                                                                                                                                                                                                                                                                                                                                                                                                                                                                                                                                                                                                                                                                                                                         |
| Prop J                  | Identify existing Prop J Analyses that will continue, and if the department's budget proposes any NEW contracting out of work previously done by City workers.                                                                                                                                                                                                                        | Not applicable                                                                                                                                                                                                                                                                                                                                                                                                                                                                                                                                                                                                                                                                                                                                                                                                                                                                                                             |
| Transfer of<br>Function | Is the department requesting any Transfer of Functions of positions between departments? If so, please explain.                                                                                                                                                                                                                                                                       | No                                                                                                                                                                                                                                                                                                                                                                                                                                                                                                                                                                                                                                                                                                                                                                                                                                                                                                                         |
| Interim<br>Exceptions   | Is the department requesting any interim exceptions (new positions that are 1.0 FTE rather than 0.79 in BY and .78 in BY +1)? If so, for what reason are is the request being made?                                                                                                                                                                                                   |                                                                                                                                                                                                                                                                                                                                                                                                                                                                                                                                                                                                                                                                                                                                                                                                                                                                                                                            |
| Budget Equity           | How has the department considered equity in its budget proposal?                                                                                                                                                                                                                                                                                                                      | Central to the mission of the Ethics Commission is the recognition and removal of obstacles to fair and equal participation in city government and supporting the ability of people to participate effectively in decisions that affect their lives. With its unique duty to promote public service that builds public trust, the Ethics Commission's budget priorities continue to address both accountability and equity in the delivery of programs, services, and spending. The Commission's proposed FY25-FY26 budget prioritizes strengthening its core programs to magnify the reach, effectiveness, and impact of that work citywide. Budget proposal includes changes to promote equity within the department's operations such as position requests and job classification adjustments and resources to enable greater capacity and better allocation of workload to effectively provide services to the public. |

**ETHICS COMMISSION** 

| Description                                                                                      | FY 2024-25 \$ Savings | FY 2025-26 \$Savings |
|--------------------------------------------------------------------------------------------------|-----------------------|----------------------|
| Two Auditor (1822) positions will need to be vacated in FY25 in a staggered timeline.            | \$<br>161,122         | \$ 340,000           |
| Engagement & Compliance Officer (1844) position will be vacant in FY25.                          | \$<br>178,878         | \$ -                 |
|                                                                                                  |                       |                      |
|                                                                                                  |                       |                      |
| These changes have been described in detail in the February 21, 2024 budget letter to the Mayor. |                       |                      |
|                                                                                                  |                       |                      |
|                                                                                                  |                       |                      |
| Total                                                                                            | 340,000.0             | 340,000.0            |