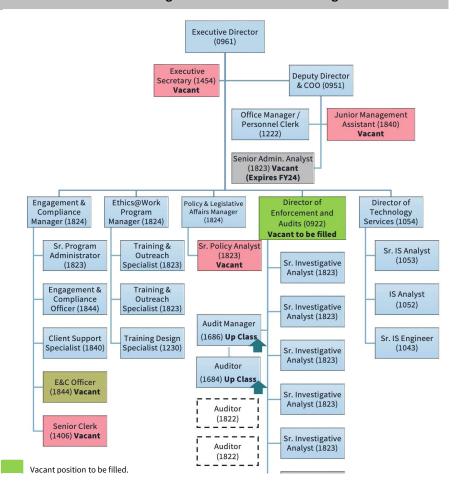

#### DEPARTMENT ETH Ethics Commission

|                         | Major Changes                                                                                                                                                                                                                                                                                                                                                                         | Department Response to Major Changes                                                                                                                                                                                                                                                                                                                                                                                                                                                                                                                                                                                                                                                                                                                                                                                                                                                                                       |
|-------------------------|---------------------------------------------------------------------------------------------------------------------------------------------------------------------------------------------------------------------------------------------------------------------------------------------------------------------------------------------------------------------------------------|----------------------------------------------------------------------------------------------------------------------------------------------------------------------------------------------------------------------------------------------------------------------------------------------------------------------------------------------------------------------------------------------------------------------------------------------------------------------------------------------------------------------------------------------------------------------------------------------------------------------------------------------------------------------------------------------------------------------------------------------------------------------------------------------------------------------------------------------------------------------------------------------------------------------------|
| Summary                 | What major changes is the department proposing? Clearly describe each change, including the fiscal impact of the proposal. Alternatively, you may submit a 1-2 page memo with your budget submission summarizing the major changes.                                                                                                                                                   | The Ethics Commission has proposed the following for its FY25-FY26 budget. For more details, please see February 21, 2024 letter to the Mayor submitted along with the budget materials.  *Reclassify four positions in the Audit Division to higher classifications to support timely completion of audits, audits of greater complexity and volume, and more rigorous standards for auditing campaign committees and lobbyists.  *Reclassify three positions in the Enforcement Division to higher classifications to implement the Commission's new investigative functions and business processes.  *Improve the agency's overall effectiveness by increasing capacity and at the executive level, providing for greater support and oversight of programs. Also consolidate administrative functions that are currently distributed across staff positions department-wide.                                           |
|                         |                                                                                                                                                                                                                                                                                                                                                                                       | *Fill operation-critical vacancies to support Form 700 & Ethics compliance, Enforcement, and administrative functions. *Provide necessary funding for technology needs such as software licenses, devices, and vendor services.                                                                                                                                                                                                                                                                                                                                                                                                                                                                                                                                                                                                                                                                                            |
|                         | How did the department meet its target in each year? What are the high-level programmatic, operational, or staffing impacts of this proposed reduction? For non-GFS departments, please describe your strategy for absorbing cost increases or revenue reductions without adding new costs to the General Fund.                                                                       | The Ethics Commission has submitted a budget proposal in the system which incorporates a 10% reduction in its operating budget for FY25 and FY26. The Commission's proposals include reclassifications of positions in the Audit and Enforcement Divisions. The impact of the cuts are listed below but have been described in detail in the February 21, 2024 budget letter to the Mayor.  Impact of 10% budget cut scenario:  "Audit Division capacity will be reduced by one Auditor position affecting timely completion of audits.  "Administrative positions (1454 and 1840) will not be filled, resulting in continued impact department-wide due to insufficient staffing for basic departmental and commission responsibilities.                                                                                                                                                                                  |
| General Fund<br>Target  |                                                                                                                                                                                                                                                                                                                                                                                       | Impact of 15% budget cut scenario:  *Audit Division's capacity will be reduced by two Auditor positions further impacting timely completion of audits.  *Engagement & Compliance Officer position (1844) supporting Form 700 and Ethics program administration will not be filled until FY26, impacting compliance assistance to City-wide filers and filing officers.  *Administrative positions (1454 and 1840) will not be filled, resulting in continued impact department-wide due to insufficient staffing for basic departmental and commission responsibilities.                                                                                                                                                                                                                                                                                                                                                   |
|                         |                                                                                                                                                                                                                                                                                                                                                                                       | In both scenarios, changes have also been made to non-salary accounts as described below to meet the cuts:  *Netfile system maintenance fee for the lobbyist system will be charged to the lobbyist project (continuing funds) instead of the operating budget (currently under non-personnel services).  *DHR client services work order will be reduced by 50% (\$140k). This change has not been entered into the budget system per instructions from the Controller's Office. This accounts for the negative balance in the Budget Form 1B.                                                                                                                                                                                                                                                                                                                                                                            |
| Positions               | How are current year staffing levels and vacancies factored into your budget submission? What position changes is the department proposing to prioritize core service delivery while meeting the General Fund reduction target or NGF revenue reductions? Highlight any changes to FTE levels, budgeted attrition, temporary salaries, substitutions, and provide details in Form 3B. | Current year vacancies have been used to achieve savings. The February 21, 2024 budget letter to the Mayor describes all the changes in detail.                                                                                                                                                                                                                                                                                                                                                                                                                                                                                                                                                                                                                                                                                                                                                                            |
| Expenditures            | What major spending changes is the department proposing?<br>Please provide information especially for any grant changes, major<br>contract changes, personnel changes, or other changes that affect<br>core services and functions. Highlight any changes related to major<br>changes/initiatives as noted in the Summary section and provide<br>details in Form 3A.                  | The department is proposing changes to support position reclassifications and increase in funding to support technology needs such as software licenses, devices, and vendor services. These have been described in detail in the February 21, 2024 budget letter to the Mayor.                                                                                                                                                                                                                                                                                                                                                                                                                                                                                                                                                                                                                                            |
| Revenues                | What revenue changes did the department submit? Please differentiate between General Fund and non-General Fund. This should match an Audit Trail, as shown in Form 2A Revenue Report, as well as, the Expenditure Report in Form 3A.                                                                                                                                                  | There are no changes to revenue estimates.                                                                                                                                                                                                                                                                                                                                                                                                                                                                                                                                                                                                                                                                                                                                                                                                                                                                                 |
| Legislation             | Is the department seeking to submit any legislation with the budget? Does the department's budget assume any revenues/expenditures that require a legislative change?                                                                                                                                                                                                                 | No                                                                                                                                                                                                                                                                                                                                                                                                                                                                                                                                                                                                                                                                                                                                                                                                                                                                                                                         |
| Prop J                  | Identify existing Prop J Analyses that will continue, and if the department's budget proposes any NEW contracting out of work previously done by City workers.                                                                                                                                                                                                                        | Not applicable                                                                                                                                                                                                                                                                                                                                                                                                                                                                                                                                                                                                                                                                                                                                                                                                                                                                                                             |
| Transfer of<br>Function | Is the department requesting any Transfer of Functions of positions between departments? If so, please explain.                                                                                                                                                                                                                                                                       | No                                                                                                                                                                                                                                                                                                                                                                                                                                                                                                                                                                                                                                                                                                                                                                                                                                                                                                                         |
| Interim<br>Exceptions   | Is the department requesting any interim exceptions (new positions that are 1.0 FTE rather than 0.79 in BY and .78 in BY +1)? If so, for what reason are is the request being made?                                                                                                                                                                                                   |                                                                                                                                                                                                                                                                                                                                                                                                                                                                                                                                                                                                                                                                                                                                                                                                                                                                                                                            |
| Budget Equity           | How has the department considered equity in its budget proposal?                                                                                                                                                                                                                                                                                                                      | Central to the mission of the Ethics Commission is the recognition and removal of obstacles to fair and equal participation in city government and supporting the ability of people to participate effectively in decisions that affect their lives. With its unique duty to promote public service that builds public trust, the Ethics Commission's budget priorities continue to address both accountability and equity in the delivery of programs, services, and spending. The Commission's proposed FY25-FY26 budget prioritizes strengthening its core programs to magnify the reach, effectiveness, and impact of that work citywide. Budget proposal includes changes to promote equity within the department's operations such as position requests and job classification adjustments and resources to enable greater capacity and better allocation of workload to effectively provide services to the public. |

**ETHICS COMMISSION** 

| Description                                                                                      | FY 2024-25 \$ Savings | FY 2025-26 \$Savings |
|--------------------------------------------------------------------------------------------------|-----------------------|----------------------|
| Two Auditor (1822) positions will need to be vacated in FY25 in a staggered timeline.            | \$<br>161,122         | \$ 340,000           |
| Engagement & Compliance Officer (1844) position will be vacant in FY25.                          | \$<br>178,878         | \$ -                 |
|                                                                                                  |                       |                      |
|                                                                                                  |                       |                      |
| These changes have been described in detail in the February 21, 2024 budget letter to the Mayor. |                       |                      |
|                                                                                                  |                       |                      |
|                                                                                                  |                       |                      |
| Total                                                                                            | 340,000.0             | 340,000.0            |