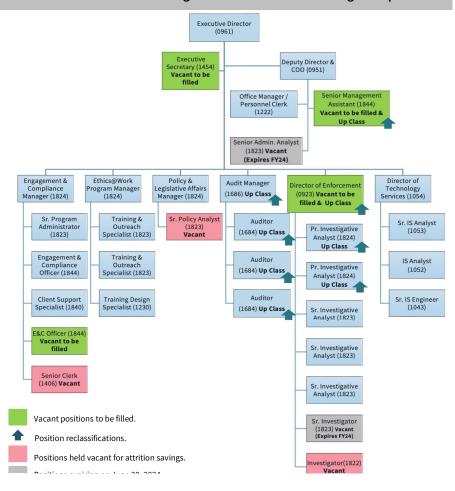

#### DEPARTMENT ETH Ethics Commission

|                         | Major Changes                                                                                                                                                                                                                                                                                                                                                                         | Department Response to Major Changes                                                                                                                                                                                                                                                                                                                                                                                                                                                                                                                                                                                                                                                                                                                                                                                                                                                                                       |
|-------------------------|---------------------------------------------------------------------------------------------------------------------------------------------------------------------------------------------------------------------------------------------------------------------------------------------------------------------------------------------------------------------------------------|----------------------------------------------------------------------------------------------------------------------------------------------------------------------------------------------------------------------------------------------------------------------------------------------------------------------------------------------------------------------------------------------------------------------------------------------------------------------------------------------------------------------------------------------------------------------------------------------------------------------------------------------------------------------------------------------------------------------------------------------------------------------------------------------------------------------------------------------------------------------------------------------------------------------------|
| Summary                 | What major changes is the department proposing? Clearly describe each change, including the fiscal impact of the proposal. Alternatively, you may submit a 1-2 page memo with your budget submission summarizing the major changes.                                                                                                                                                   | The Ethics Commission has proposed the following for its FY25-FY26 budget. For more details, please see February 21, 2024 letter to the Mayor submitted along with the budget materials.  *Reclassify four positions in the Audit Division to higher classifications to support timely completion of audits, audits of greater complexity and volume, and more rigorous standards for auditing campaign committees and lobbyists.  *Reclassify three positions in the Enforcement Division to higher classifications to implement the Commission's new investigative functions and business processes.  *Improve the agency's overall effectiveness by increasing capacity and at the executive level, providing for greater support and oversight of programs. Also consolidate administrative functions that are currently distributed across staff positions department-wide.                                           |
|                         |                                                                                                                                                                                                                                                                                                                                                                                       | *Fill operation-critical vacancies to support Form 700 & Ethics compliance, Enforcement, and administrative functions. *Provide necessary funding for technology needs such as software licenses, devices, and vendor services.                                                                                                                                                                                                                                                                                                                                                                                                                                                                                                                                                                                                                                                                                            |
|                         | How did the department meet its target in each year? What are the high-level programmatic, operational, or staffing impacts of this proposed reduction? For non-GFS departments, please describe your strategy for absorbing cost increases or revenue reductions without adding new costs to the General Fund.                                                                       | The Ethics Commission has submitted a budget proposal in the system which incorporates a 10% reduction in its operating budget for FY25 and FY26. The Commission's proposals include reclassifications of positions in the Audit and Enforcement Divisions. The impact of the cuts are listed below but have been described in detail in the February 21, 2024 budget letter to the Mayor.  Impact of 10% budget cut scenario:  "Audit Division capacity will be reduced by one Auditor position affecting timely completion of audits.  "Administrative positions (1454 and 1840) will not be filled, resulting in continued impact department-wide due to insufficient staffing for basic departmental and commission responsibilities.                                                                                                                                                                                  |
| General Fund<br>Target  |                                                                                                                                                                                                                                                                                                                                                                                       | Impact of 15% budget cut scenario:  *Audit Division's capacity will be reduced by two Auditor positions further impacting timely completion of audits.  *Engagement & Compliance Officer position (1844) supporting Form 700 and Ethics program administration will not be filled until FY26, impacting compliance assistance to City-wide filers and filing officers.  *Administrative positions (1454 and 1840) will not be filled, resulting in continued impact department-wide due to insufficient staffing for basic departmental and commission responsibilities.                                                                                                                                                                                                                                                                                                                                                   |
|                         |                                                                                                                                                                                                                                                                                                                                                                                       | In both scenarios, changes have also been made to non-salary accounts as described below to meet the cuts:  *Netfile system maintenance fee for the lobbyist system will be charged to the lobbyist project (continuing funds) instead of the operating budget (currently under non-personnel services).  *DHR client services work order will be reduced by 50% (\$140k). This change has not been entered into the budget system per instructions from the Controller's Office. This accounts for the negative balance in the Budget Form 1B.                                                                                                                                                                                                                                                                                                                                                                            |
| Positions               | How are current year staffing levels and vacancies factored into your budget submission? What position changes is the department proposing to prioritize core service delivery while meeting the General Fund reduction target or NGF revenue reductions? Highlight any changes to FTE levels, budgeted attrition, temporary salaries, substitutions, and provide details in Form 3B. | Current year vacancies have been used to achieve savings. The February 21, 2024 budget letter to the Mayor describes all the changes in detail.                                                                                                                                                                                                                                                                                                                                                                                                                                                                                                                                                                                                                                                                                                                                                                            |
| Expenditures            | What major spending changes is the department proposing?<br>Please provide information especially for any grant changes, major<br>contract changes, personnel changes, or other changes that affect<br>core services and functions. Highlight any changes related to major<br>changes/initiatives as noted in the Summary section and provide<br>details in Form 3A.                  | The department is proposing changes to support position reclassifications and increase in funding to support technology needs such as software licenses, devices, and vendor services. These have been described in detail in the February 21, 2024 budget letter to the Mayor.                                                                                                                                                                                                                                                                                                                                                                                                                                                                                                                                                                                                                                            |
| Revenues                | What revenue changes did the department submit? Please differentiate between General Fund and non-General Fund. This should match an Audit Trail, as shown in Form 2A Revenue Report, as well as, the Expenditure Report in Form 3A.                                                                                                                                                  | There are no changes to revenue estimates.                                                                                                                                                                                                                                                                                                                                                                                                                                                                                                                                                                                                                                                                                                                                                                                                                                                                                 |
| Legislation             | Is the department seeking to submit any legislation with the budget? Does the department's budget assume any revenues/expenditures that require a legislative change?                                                                                                                                                                                                                 | No                                                                                                                                                                                                                                                                                                                                                                                                                                                                                                                                                                                                                                                                                                                                                                                                                                                                                                                         |
| Prop J                  | Identify existing Prop J Analyses that will continue, and if the department's budget proposes any NEW contracting out of work previously done by City workers.                                                                                                                                                                                                                        | Not applicable                                                                                                                                                                                                                                                                                                                                                                                                                                                                                                                                                                                                                                                                                                                                                                                                                                                                                                             |
| Transfer of<br>Function | Is the department requesting any Transfer of Functions of positions between departments? If so, please explain.                                                                                                                                                                                                                                                                       | No                                                                                                                                                                                                                                                                                                                                                                                                                                                                                                                                                                                                                                                                                                                                                                                                                                                                                                                         |
| Interim<br>Exceptions   | Is the department requesting any interim exceptions (new positions that are 1.0 FTE rather than 0.79 in BY and .78 in BY +1)? If so, for what reason are is the request being made?                                                                                                                                                                                                   |                                                                                                                                                                                                                                                                                                                                                                                                                                                                                                                                                                                                                                                                                                                                                                                                                                                                                                                            |
| Budget Equity           | How has the department considered equity in its budget proposal?                                                                                                                                                                                                                                                                                                                      | Central to the mission of the Ethics Commission is the recognition and removal of obstacles to fair and equal participation in city government and supporting the ability of people to participate effectively in decisions that affect their lives. With its unique duty to promote public service that builds public trust, the Ethics Commission's budget priorities continue to address both accountability and equity in the delivery of programs, services, and spending. The Commission's proposed FY25-FY26 budget prioritizes strengthening its core programs to magnify the reach, effectiveness, and impact of that work citywide. Budget proposal includes changes to promote equity within the department's operations such as position requests and job classification adjustments and resources to enable greater capacity and better allocation of workload to effectively provide services to the public. |

**ETHICS COMMISSION** 

| Description                                                                                      | FY 2024-25 \$ Savings | FY 2025-26 \$Savings |
|--------------------------------------------------------------------------------------------------|-----------------------|----------------------|
| Two Auditor (1822) positions will need to be vacated in FY25 in a staggered timeline.            | \$<br>161,122         | \$ 340,000           |
| Engagement & Compliance Officer (1844) position will be vacant in FY25.                          | \$<br>178,878         | \$ -                 |
|                                                                                                  |                       |                      |
|                                                                                                  |                       |                      |
| These changes have been described in detail in the February 21, 2024 budget letter to the Mayor. |                       |                      |
|                                                                                                  |                       |                      |
|                                                                                                  |                       |                      |
| Total                                                                                            | 340,000.0             | 340,000.0            |