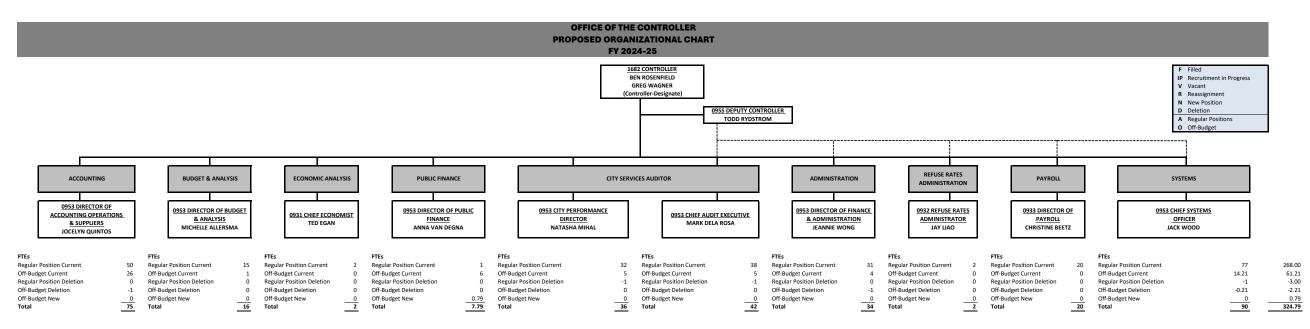

☑ Interdepartmental Services Balancing: Included Excel download of Department - IDS Form Balancing I

☑ Organizational Charts: Submission contains updated position-level organizational charts for your

department, with indication if the position is filled (F) or vacant (V). Organizational charts also reflect  $\Box$  New Legislation:

# BUDGET FORM 1A: Summary of Major Changes

|                        | I <u>CON Controller</u><br>Major Changes                                                                                                                                                                                                                                                                                                                                                             | Department Response to Major Changes                                                                                                                                                                                                                                                                                                                                                                                                                                                                                                                                                                                                                                                                                                                                                                                                                                                                                                                                                                                                                                                                                                                                                                                                                                                                                                                                                                                                                                                                                                                                                                                                                                                                                                                                                                                                                                                                                                                                                                                                                                                                                               |
|------------------------|------------------------------------------------------------------------------------------------------------------------------------------------------------------------------------------------------------------------------------------------------------------------------------------------------------------------------------------------------------------------------------------------------|------------------------------------------------------------------------------------------------------------------------------------------------------------------------------------------------------------------------------------------------------------------------------------------------------------------------------------------------------------------------------------------------------------------------------------------------------------------------------------------------------------------------------------------------------------------------------------------------------------------------------------------------------------------------------------------------------------------------------------------------------------------------------------------------------------------------------------------------------------------------------------------------------------------------------------------------------------------------------------------------------------------------------------------------------------------------------------------------------------------------------------------------------------------------------------------------------------------------------------------------------------------------------------------------------------------------------------------------------------------------------------------------------------------------------------------------------------------------------------------------------------------------------------------------------------------------------------------------------------------------------------------------------------------------------------------------------------------------------------------------------------------------------------------------------------------------------------------------------------------------------------------------------------------------------------------------------------------------------------------------------------------------------------------------------------------------------------------------------------------------------------|
| Summary                | What major changes is the department proposing? Clearly<br>describe each change, including the fiscal impact of the proposal.<br>Alternatively, you may submit a 1-2 page memo with your budget<br>submission summarizing the major changes.                                                                                                                                                         | The Controller's Office proposed an expenditure budget reduction of \$1.4M in FY 2024-25 and \$1.6M in FY 2025-26 excluding Refuse Rates Administration, a Special Revenue Fund. The major changes include 1) elimination of 3 vacant funded and 2.21 vacant off-budget FTEs, 2) increase of attrition savings, 3) reduction of non-personnel spending, and 4) recalculation of AOSD and Systems work order recoveries that will reduce General Fund and General Fund Support by \$1.6M in FY 2024-25 and \$0.9M in FY 2025-26. The operational impact of the position eliminations of the noted vacant positions below and non-personnel budget reductions are provided below: 11 Systems 1053 IS Business Analyst: The Controller's Office ability to support the SF Reports & Analytics system will be negatively impacted. The SF Reports & Analytics system has about 7,000 users Citywide who depend on the system is comprised of 4 business analysts, so eliminating 1 of those positions will negatively impact on ability to support the system and deliver new projects by 25%. 2) CSA 1867 Auditor I and 1803 Performance Analyst I: As the City Services Auditor (CSA), the division is mandated to report on the effectiveness and efficiency of City government, through the Charter. CSA is made up of two divisions – Audits and Coty Performance. The impact of deleting these positions reants that the division will not be able to complete certain mandated projects, such as there work/dad and/or our ability to support adit. By advertable: These entry level positions provide an important entry into government and candidates tend to move from this position into higher analytical and audit classes, so delaying filling the positions also impacts fluure hinting pipelines. Cuttor Hinting program, AGSD originally planned to add a 1652 to the Policy & P-Card team. Now with the reduction, the existing members of the Policy & P-Card team would need to complete detain mandated program by a control and approximate providing lepsinnes. Summary analytical additis addito addition aut |
| General Fund<br>Target | How did the department meet its target in each year? What are the high-level programmatic, operational, or staffing impacts of this proposed reduction? For non-GFS departments, please describe your strategy for absorbing cost increases or revenue reductions without adding new costs to the General Fund.                                                                                      | The Controller's Office met its target in FY 2024-25 and FY 2025-26 by 1) eliminating 5.21 vacant FTEs, 2) increasing attrition savings, 3) reducing spending on non-personnel, and 4) including projected prior years' General Fund savings of \$0.3M in FY 2024-25 and \$0.2M in FY 2025-26.                                                                                                                                                                                                                                                                                                                                                                                                                                                                                                                                                                                                                                                                                                                                                                                                                                                                                                                                                                                                                                                                                                                                                                                                                                                                                                                                                                                                                                                                                                                                                                                                                                                                                                                                                                                                                                     |
| Positions              | How are current year staffing levels and vacancies factored into<br>your budget submission? What position changes is the department<br>proposing to prioritize core service delivery while meeting the<br>General Fund reduction target or NGF revenue reductions?<br>Highlight any changes to FTE levels, budgeted attrition, temporary<br>salaries, substitutions, and provide details in Form 3B. | The Controller's Office is currently fully staffed net of attrition savings. The Department will balance hiring requests by maintaining some vacant positions and postponing backfill hiring to meet the attrition savings requirement. The attrition savings increased by \$0.4M in both budget years with an additional 2.16 FTEs required to be kept vacant. The Department proposed deleting 3 budgeted vacant and 2.21 off-budget vacant FTEs that will bring total savings of \$.5M in both budget years. However, the Controller's Office proposed adding one off-budget position (0.79 FTE in FY 2024-25, 1 FTE in FY 2025-26), 1825 Principal Administrative Analyst II, for the Office of the Public Finance to address housing needs and the financial feasibility of certain large-scale development projects in the City, which will be funded by project appropriations.                                                                                                                                                                                                                                                                                                                                                                                                                                                                                                                                                                                                                                                                                                                                                                                                                                                                                                                                                                                                                                                                                                                                                                                                                                             |

## **BUDGET FORM 1A: Summary of Major Changes**

|              | Major Changes                                                                                                                                                                                                                                 | Department Response to M                                                                                                                                                                                                                                                                                                    | ajor Changes                                                                                    |                                                                                                                                                                                                                                                                                                                                                                  |                                                                     |                          |                               |                                                                       |
|--------------|-----------------------------------------------------------------------------------------------------------------------------------------------------------------------------------------------------------------------------------------------|-----------------------------------------------------------------------------------------------------------------------------------------------------------------------------------------------------------------------------------------------------------------------------------------------------------------------------|-------------------------------------------------------------------------------------------------|------------------------------------------------------------------------------------------------------------------------------------------------------------------------------------------------------------------------------------------------------------------------------------------------------------------------------------------------------------------|---------------------------------------------------------------------|--------------------------|-------------------------------|-----------------------------------------------------------------------|
|              |                                                                                                                                                                                                                                               | The Controller's Office propose<br>reduction of \$1.4M in FY 2020                                                                                                                                                                                                                                                           |                                                                                                 |                                                                                                                                                                                                                                                                                                                                                                  | ersonnel, partially offset by bud                                   | get increase in progra   | mmatic projects and services  | s from other departments, with a net                                  |
|              |                                                                                                                                                                                                                                               | Account Lvl 3 Title                                                                                                                                                                                                                                                                                                         | FY 2024-25 Base                                                                                 | FY 2024-25 Department                                                                                                                                                                                                                                                                                                                                            | Change from 2024-25 Base                                            | FY 2025-26 Base          |                               | Change from 2025-26 Base                                              |
|              |                                                                                                                                                                                                                                               | Salary & Fringe                                                                                                                                                                                                                                                                                                             | 57,465,192                                                                                      | 56,395,008                                                                                                                                                                                                                                                                                                                                                       | (1,070,184)                                                         | 59,670,228               | 58,582,157                    | (1,088,071)                                                           |
|              |                                                                                                                                                                                                                                               | Non-Personnel Services                                                                                                                                                                                                                                                                                                      | 15,421,641                                                                                      | 14,935,635                                                                                                                                                                                                                                                                                                                                                       |                                                                     | 15,420,875               | 14,955,478                    | (465,397)                                                             |
|              |                                                                                                                                                                                                                                               | Overhead and Allocation                                                                                                                                                                                                                                                                                                     | 0                                                                                               | (45,128)                                                                                                                                                                                                                                                                                                                                                         |                                                                     | 0                        | (46,744)                      |                                                                       |
|              |                                                                                                                                                                                                                                               | Materials & Supplies                                                                                                                                                                                                                                                                                                        | 555,486                                                                                         | 547,486                                                                                                                                                                                                                                                                                                                                                          |                                                                     | 555,486                  | 547,486                       | (8,000)                                                               |
|              | What major spending changes is the department proposing?                                                                                                                                                                                      | Programmatic Projects                                                                                                                                                                                                                                                                                                       | 5,806,367                                                                                       | 5,993,672                                                                                                                                                                                                                                                                                                                                                        |                                                                     | 5,777,729                | 5,785,739                     | 8.010                                                                 |
|              | Please provide information especially for any grant changes, major                                                                                                                                                                            | Services Of Other Depts                                                                                                                                                                                                                                                                                                     | 3,919,705                                                                                       | 3,925,246                                                                                                                                                                                                                                                                                                                                                        |                                                                     | 3,919,705                | 3,925,246                     | 5,541                                                                 |
| Expenditures | contract changes, personnel changes, or other changes that affect                                                                                                                                                                             | Expenditure Total                                                                                                                                                                                                                                                                                                           | 83,168,391                                                                                      | 81,751,919                                                                                                                                                                                                                                                                                                                                                       |                                                                     | 85,344,023               | 83,749,362                    | (1,594,661)                                                           |
|              | core services and functions. Highlight any changes related to major changes/initiatives as noted in the Summary section and provide details in Form 3A.                                                                                       | levels/performance standards                                                                                                                                                                                                                                                                                                | s and waste-to-energy.                                                                          | The increase in the Refuse R                                                                                                                                                                                                                                                                                                                                     | ates' expenditure budget is offse                                   | et by its revenue increa | ase and consist with the Rate | s capital, cost allocation, service<br>e Board's approved Rate Order. |
|              |                                                                                                                                                                                                                                               | Account LvI 3 Title                                                                                                                                                                                                                                                                                                         |                                                                                                 |                                                                                                                                                                                                                                                                                                                                                                  | Change from 2024-25 Base                                            | FY 2025-26 Base          |                               | Change from 2025-26 Base                                              |
|              |                                                                                                                                                                                                                                               | Salary & Fringe                                                                                                                                                                                                                                                                                                             | 500,571                                                                                         | 500,571                                                                                                                                                                                                                                                                                                                                                          | 0                                                                   | 519,012                  |                               |                                                                       |
|              |                                                                                                                                                                                                                                               | Overhead and Allocation                                                                                                                                                                                                                                                                                                     | 0                                                                                               | 45,128                                                                                                                                                                                                                                                                                                                                                           | 45,128                                                              | (                        | ) 46,744                      | 46,744                                                                |
|              |                                                                                                                                                                                                                                               | Programmatic Projects                                                                                                                                                                                                                                                                                                       | 579,980                                                                                         | 911,820                                                                                                                                                                                                                                                                                                                                                          | 331,840                                                             | (                        | 630,802                       | 630,802                                                               |
|              |                                                                                                                                                                                                                                               | Expenditure Total                                                                                                                                                                                                                                                                                                           | 1,080,551                                                                                       | 1,457,519                                                                                                                                                                                                                                                                                                                                                        | 376,968                                                             | 519,012                  | 2 1,196,558                   | 677,546                                                               |
| Revenues     | What revenue changes did the department submit? Please<br>differentiate between General Fund and non-General Fund. This<br>should match an Audit Trail, as shown in Form 2A Revenue<br>Report, as well as, the Expenditure Report in Form 3A. | Account LvI 3 Title Expenditure Recovery Property Taxes Intergovernmental: Oth Non-General Fund Unappropriated Fund E Expenditure Recovery General Fund Suppo Total Revenue Chan In addition, the Refuse Rates planned spending of Refuse I Account LvI 3 Title Charges for Services Unappropriated Fund B Non-General Fund | ner 3<br>157<br>Balance 300<br>(160<br>ort 139<br>139<br>139<br>139<br>139<br>139<br>139<br>139 | ase         2025-26 Base           5,555         188,019           0         100,000           1,800         31,800           7,355         319,819           0,000         200,000           0,266)         (54,633)           0,734         145,367           7,089         465,186           rd a revenue increase of \$0.4           rom         Change from | 0<br>9<br>9<br>3)<br>7<br>6<br>9<br>9<br>9<br>9<br>9<br>9<br>9<br>9 | d FY 2025-26, respect    | ively, pursuant to Rate Board | d's approved Rate Order to fund                                       |
| Legislation  | Is the department seeking to submit any legislation with the budget? Does the department's budget assume any                                                                                                                                  | The Controller's Office does r                                                                                                                                                                                                                                                                                              | not have any legislation                                                                        | with our proposed budget.                                                                                                                                                                                                                                                                                                                                        | _                                                                   |                          |                               |                                                                       |
| Prop J       | revenues/expenditures that require a legislative change?<br>Identify existing Prop J Analyses that will continue, and if the<br>department's budget proposes any NEW contracting out of work<br>previously done by City workers.              | The Controller's Office propos                                                                                                                                                                                                                                                                                              | sed budget does not inc                                                                         | lude any new contracts for w                                                                                                                                                                                                                                                                                                                                     | ork that was previously done by                                     | City workers.            |                               |                                                                       |

## **BUDGET FORM 1A: Summary of Major Changes**

|                         | Major Changes                                                                                                                                                                       | Department Response to Major Changes                                                                                                                                                                                                                                                                                                                                                                                                                                                                                                                                                                                                                                                                                                                                                                                                                                                                                                                                                                                                                                                                                                                                                                                                                                                                           |
|-------------------------|-------------------------------------------------------------------------------------------------------------------------------------------------------------------------------------|----------------------------------------------------------------------------------------------------------------------------------------------------------------------------------------------------------------------------------------------------------------------------------------------------------------------------------------------------------------------------------------------------------------------------------------------------------------------------------------------------------------------------------------------------------------------------------------------------------------------------------------------------------------------------------------------------------------------------------------------------------------------------------------------------------------------------------------------------------------------------------------------------------------------------------------------------------------------------------------------------------------------------------------------------------------------------------------------------------------------------------------------------------------------------------------------------------------------------------------------------------------------------------------------------------------|
| Transfer of<br>Function | Is the department requesting any Transfer of Functions of positions between departments? If so, please explain.                                                                     | The Controller's Office has no transfer of function proposed in either budget years.                                                                                                                                                                                                                                                                                                                                                                                                                                                                                                                                                                                                                                                                                                                                                                                                                                                                                                                                                                                                                                                                                                                                                                                                                           |
| Interim<br>Exceptions   | Is the department requesting any interim exceptions (new positions that are 1.0 FTE rather than 0.79 in BY and .78 in BY +1)? If so, for what reason are is the request being made? | The Controller's Office has no interim exceptions proposed in either budget years.                                                                                                                                                                                                                                                                                                                                                                                                                                                                                                                                                                                                                                                                                                                                                                                                                                                                                                                                                                                                                                                                                                                                                                                                                             |
| Budget Equity           | How has the department considered equity in its budget proposal?                                                                                                                    | The Controller's Office budget supports equity through both staffing and service contracts in two meaningful ways: internal support of departmental racial equity initiatives and actions and external support of Citywide racial equity mandates and resources. The department budgets FTEs to support the access to workforce demographics and citywide contract inclusion reporting through the City and County of San Francisco's PeopleSoft Applications, SF People & Pay, SF Procurement, SF Financials, SF Learning and SF Reports & Analytics. In partnership with HRC's Office of Racial Equity (ORE), the City Administrator's Office, the Office of Contract Administration (OCA), and the Contract Monitoring Division (CMD), the Controller's Office has developed a citywide contract inclusion reporting implementation plan as well as a citywide contracts equity and inclusion reporting available through SF Reports & Analytics. Budgeted staff time is used towards our partnership with the Department of Human Resources (DHR) and HRC's ORE in the publication of the Annual Workforce report as well as Citywide, multi-year demographics reporting on DHR's website. Internally, a combination consulting services contracts and FTEs are used to support racial equity initiatives. |