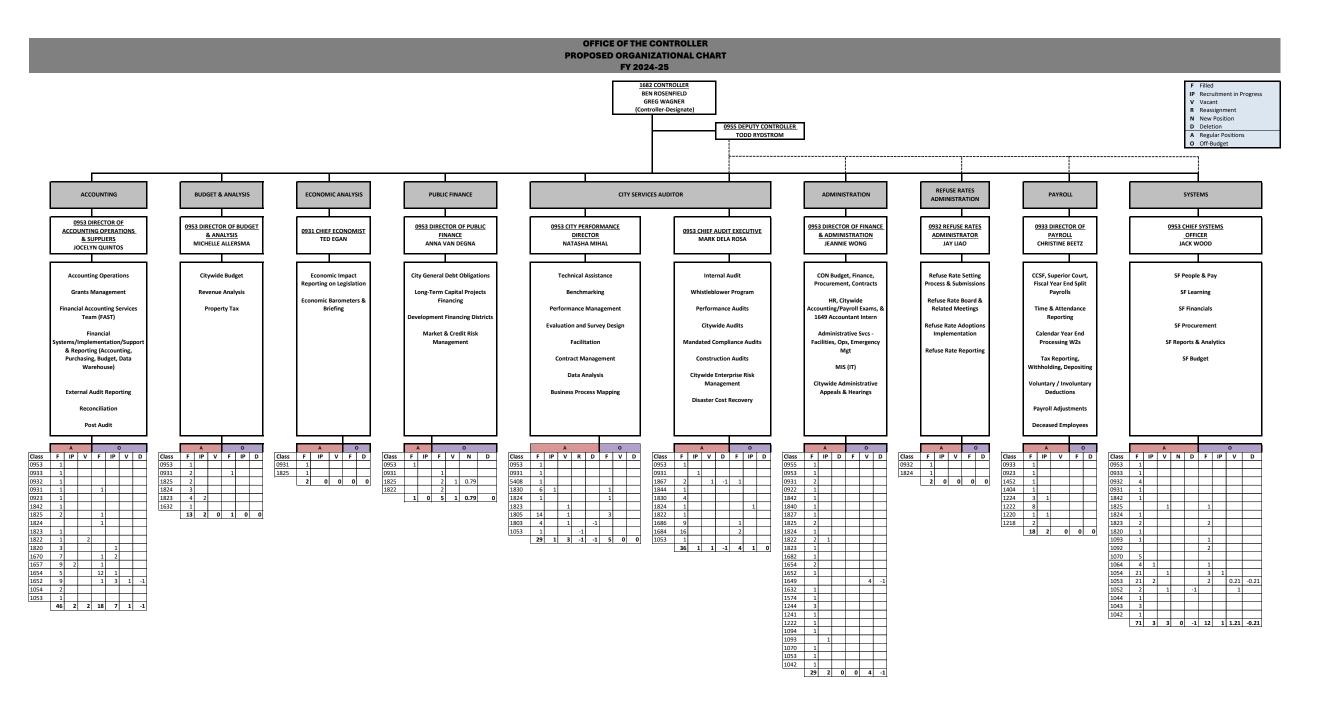

☑ Interdepartmental Services Balancing: Included Excel download of Department - IDS Form Balancing I

☑ Organizational Charts: Submission contains updated position-level organizational charts for your

department, with indication if the position is filled (F) or vacant (V). Organizational charts also reflect  $\Box$  New Legislation:

# BUDGET FORM 1A: Summary of Major Changes

|                        | I <u>CON Controller</u><br>Major Changes                                                                                                                                                                                                                                                                                                                                                             | Department Response to Major Changes                                                                                                                                                                                                                                                                                                                                                                                                                                                                                                                                                                                                                                                                                                                                                                                                                                                                                                                                                                                                                                                                                                                                                                                                                                                                                                                                                                                                                                                                                                                                                                                                                                                                                                                                                                                                                                                                                                                                                                                                                                                                                               |
|------------------------|------------------------------------------------------------------------------------------------------------------------------------------------------------------------------------------------------------------------------------------------------------------------------------------------------------------------------------------------------------------------------------------------------|------------------------------------------------------------------------------------------------------------------------------------------------------------------------------------------------------------------------------------------------------------------------------------------------------------------------------------------------------------------------------------------------------------------------------------------------------------------------------------------------------------------------------------------------------------------------------------------------------------------------------------------------------------------------------------------------------------------------------------------------------------------------------------------------------------------------------------------------------------------------------------------------------------------------------------------------------------------------------------------------------------------------------------------------------------------------------------------------------------------------------------------------------------------------------------------------------------------------------------------------------------------------------------------------------------------------------------------------------------------------------------------------------------------------------------------------------------------------------------------------------------------------------------------------------------------------------------------------------------------------------------------------------------------------------------------------------------------------------------------------------------------------------------------------------------------------------------------------------------------------------------------------------------------------------------------------------------------------------------------------------------------------------------------------------------------------------------------------------------------------------------|
| Summary                | What major changes is the department proposing? Clearly<br>describe each change, including the fiscal impact of the proposal.<br>Alternatively, you may submit a 1-2 page memo with your budget<br>submission summarizing the major changes.                                                                                                                                                         | The Controller's Office proposed an expenditure budget reduction of \$1.4M in FY 2024-25 and \$1.6M in FY 2025-26 excluding Refuse Rates Administration, a Special Revenue Fund. The major changes include 1) elimination of 3 vacant funded and 2.21 vacant off-budget FTEs, 2) increase of attrition savings, 3) reduction of non-personnel spending, and 4) recalculation of AOSD and Systems work order recoveries that will reduce General Fund and General Fund Support by \$1.6M in FY 2024-25 and \$0.9M in FY 2025-26. The operational impact of the position eliminations of the noted vacant positions below and non-personnel budget reductions are provided below: 11 Systems 1053 IS Business Analyst: The Controller's Office ability to support the SF Reports & Analytics system will be negatively impacted. The SF Reports & Analytics system has about 7,000 users Citywide who depend on the system is comprised of 4 business analysts, so eliminating 1 of those positions will negatively impact on ability to support the system and deliver new projects by 25%. 2) CSA 1867 Auditor I and 1803 Performance Analyst I: As the City Services Auditor (CSA), the division is mandated to report on the effectiveness and efficiency of City government, through the Charter. CSA is made up of two divisions – Audits and Coty Performance. The impact of deleting these positions reants that the division will not be able to complete certain mandated projects, such as there work/dad and/or our ability to support adit. By advertable: These entry level positions provide an important entry into government and candidates tend to move from this position into higher analytical and audit classes, so delaying filling the positions also impacts fluure hinting pipelines. Cuttor Hinting program, AGSD originally planned to add a 1652 to the Policy & P-Card team. Now with the reduction, the existing members of the Policy & P-Card team would need to complete detain mandated program by a control and approximate providing lepsinnes. Summary analytical additis addito addition aut |
| General Fund<br>Target | How did the department meet its target in each year? What are the high-level programmatic, operational, or staffing impacts of this proposed reduction? For non-GFS departments, please describe your strategy for absorbing cost increases or revenue reductions without adding new costs to the General Fund.                                                                                      | The Controller's Office met its target in FY 2024-25 and FY 2025-26 by 1) eliminating 5.21 vacant FTEs, 2) increasing attrition savings, 3) reducing spending on non-personnel, and 4) including projected prior years' General Fund savings of \$0.3M in FY 2024-25 and \$0.2M in FY 2025-26.                                                                                                                                                                                                                                                                                                                                                                                                                                                                                                                                                                                                                                                                                                                                                                                                                                                                                                                                                                                                                                                                                                                                                                                                                                                                                                                                                                                                                                                                                                                                                                                                                                                                                                                                                                                                                                     |
| Positions              | How are current year staffing levels and vacancies factored into<br>your budget submission? What position changes is the department<br>proposing to prioritize core service delivery while meeting the<br>General Fund reduction target or NGF revenue reductions?<br>Highlight any changes to FTE levels, budgeted attrition, temporary<br>salaries, substitutions, and provide details in Form 3B. | The Controller's Office is currently fully staffed net of attrition savings. The Department will balance hiring requests by maintaining some vacant positions and postponing backfill hiring to meet the attrition savings requirement. The attrition savings increased by \$0.4M in both budget years with an additional 2.16 FTEs required to be kept vacant. The Department proposed deleting 3 budgeted vacant and 2.21 off-budget vacant FTEs that will bring total savings of \$.5M in both budget years. However, the Controller's Office proposed adding one off-budget position (0.79 FTE in FY 2024-25, 1 FTE in FY 2025-26), 1825 Principal Administrative Analyst II, for the Office of the Public Finance to address housing needs and the financial feasibility of certain large-scale development projects in the City, which will be funded by project appropriations.                                                                                                                                                                                                                                                                                                                                                                                                                                                                                                                                                                                                                                                                                                                                                                                                                                                                                                                                                                                                                                                                                                                                                                                                                                             |

## **BUDGET FORM 1A: Summary of Major Changes**

|              | Major Changes                                                                                                                                                                                                                                 | Department Response to M                                                                                                                                                                                                                                                                                                    | ajor Changes                                                                                    |                                                                                                                                                                                                                                                                                                                                                                  |                                                                     |                          |                               |                                                                       |
|--------------|-----------------------------------------------------------------------------------------------------------------------------------------------------------------------------------------------------------------------------------------------|-----------------------------------------------------------------------------------------------------------------------------------------------------------------------------------------------------------------------------------------------------------------------------------------------------------------------------|-------------------------------------------------------------------------------------------------|------------------------------------------------------------------------------------------------------------------------------------------------------------------------------------------------------------------------------------------------------------------------------------------------------------------------------------------------------------------|---------------------------------------------------------------------|--------------------------|-------------------------------|-----------------------------------------------------------------------|
|              |                                                                                                                                                                                                                                               | The Controller's Office propose<br>reduction of \$1.4M in FY 2020                                                                                                                                                                                                                                                           |                                                                                                 |                                                                                                                                                                                                                                                                                                                                                                  | ersonnel, partially offset by bud                                   | get increase in progra   | mmatic projects and services  | s from other departments, with a net                                  |
|              |                                                                                                                                                                                                                                               | Account Lvl 3 Title                                                                                                                                                                                                                                                                                                         | FY 2024-25 Base                                                                                 | FY 2024-25 Department                                                                                                                                                                                                                                                                                                                                            | Change from 2024-25 Base                                            | FY 2025-26 Base          |                               | Change from 2025-26 Base                                              |
|              |                                                                                                                                                                                                                                               | Salary & Fringe                                                                                                                                                                                                                                                                                                             | 57,465,192                                                                                      | 56,395,008                                                                                                                                                                                                                                                                                                                                                       | (1,070,184)                                                         | 59,670,228               | 58,582,157                    | (1,088,071)                                                           |
|              |                                                                                                                                                                                                                                               | Non-Personnel Services                                                                                                                                                                                                                                                                                                      | 15,421,641                                                                                      | 14,935,635                                                                                                                                                                                                                                                                                                                                                       |                                                                     | 15,420,875               | 14,955,478                    | (465,397)                                                             |
|              |                                                                                                                                                                                                                                               | Overhead and Allocation                                                                                                                                                                                                                                                                                                     | 0                                                                                               | (45,128)                                                                                                                                                                                                                                                                                                                                                         |                                                                     | 0                        | (46,744)                      |                                                                       |
|              |                                                                                                                                                                                                                                               | Materials & Supplies                                                                                                                                                                                                                                                                                                        | 555,486                                                                                         | 547,486                                                                                                                                                                                                                                                                                                                                                          |                                                                     | 555,486                  | 547,486                       | (8,000)                                                               |
|              | What major spending changes is the department proposing?                                                                                                                                                                                      | Programmatic Projects                                                                                                                                                                                                                                                                                                       | 5,806,367                                                                                       | 5,993,672                                                                                                                                                                                                                                                                                                                                                        |                                                                     | 5,777,729                | 5,785,739                     | 8.010                                                                 |
|              | Please provide information especially for any grant changes, major                                                                                                                                                                            | Services Of Other Depts                                                                                                                                                                                                                                                                                                     | 3,919,705                                                                                       | 3,925,246                                                                                                                                                                                                                                                                                                                                                        |                                                                     | 3,919,705                | 3,925,246                     | 5,541                                                                 |
| Expenditures | contract changes, personnel changes, or other changes that affect                                                                                                                                                                             | Expenditure Total                                                                                                                                                                                                                                                                                                           | 83,168,391                                                                                      | 81,751,919                                                                                                                                                                                                                                                                                                                                                       |                                                                     | 85,344,023               | 83,749,362                    | (1,594,661)                                                           |
|              | core services and functions. Highlight any changes related to major changes/initiatives as noted in the Summary section and provide details in Form 3A.                                                                                       | levels/performance standards                                                                                                                                                                                                                                                                                                | s and waste-to-energy.                                                                          | The increase in the Refuse R                                                                                                                                                                                                                                                                                                                                     | ates' expenditure budget is offse                                   | et by its revenue increa | ase and consist with the Rate | s capital, cost allocation, service<br>e Board's approved Rate Order. |
|              |                                                                                                                                                                                                                                               | Account LvI 3 Title                                                                                                                                                                                                                                                                                                         |                                                                                                 |                                                                                                                                                                                                                                                                                                                                                                  | Change from 2024-25 Base                                            | FY 2025-26 Base          |                               | Change from 2025-26 Base                                              |
|              |                                                                                                                                                                                                                                               | Salary & Fringe                                                                                                                                                                                                                                                                                                             | 500,571                                                                                         | 500,571                                                                                                                                                                                                                                                                                                                                                          | 0                                                                   | 519,012                  |                               |                                                                       |
|              |                                                                                                                                                                                                                                               | Overhead and Allocation                                                                                                                                                                                                                                                                                                     | 0                                                                                               | 45,128                                                                                                                                                                                                                                                                                                                                                           | 45,128                                                              | (                        | ) 46,744                      | 46,744                                                                |
|              |                                                                                                                                                                                                                                               | Programmatic Projects                                                                                                                                                                                                                                                                                                       | 579,980                                                                                         | 911,820                                                                                                                                                                                                                                                                                                                                                          | 331,840                                                             | (                        | 630,802                       | 630,802                                                               |
|              |                                                                                                                                                                                                                                               | Expenditure Total                                                                                                                                                                                                                                                                                                           | 1,080,551                                                                                       | 1,457,519                                                                                                                                                                                                                                                                                                                                                        | 376,968                                                             | 519,012                  | 2 1,196,558                   | 677,546                                                               |
| Revenues     | What revenue changes did the department submit? Please<br>differentiate between General Fund and non-General Fund. This<br>should match an Audit Trail, as shown in Form 2A Revenue<br>Report, as well as, the Expenditure Report in Form 3A. | Account LvI 3 Title Expenditure Recovery Property Taxes Intergovernmental: Oth Non-General Fund Unappropriated Fund E Expenditure Recovery General Fund Suppo Total Revenue Chan In addition, the Refuse Rates planned spending of Refuse I Account LvI 3 Title Charges for Services Unappropriated Fund B Non-General Fund | ner 3<br>157<br>Balance 300<br>(160<br>ort 139<br>139<br>139<br>139<br>139<br>139<br>139<br>139 | ase         2025-26 Base           5,555         188,019           0         100,000           1,800         31,800           7,355         319,819           0,000         200,000           0,266)         (54,633)           0,734         145,367           7,089         465,186           rd a revenue increase of \$0.4           rom         Change from | 0<br>9<br>9<br>3)<br>7<br>6<br>9<br>9<br>9<br>9<br>9<br>9<br>9<br>9 | d FY 2025-26, respect    | ively, pursuant to Rate Board | d's approved Rate Order to fund                                       |
| Legislation  | Is the department seeking to submit any legislation with the budget? Does the department's budget assume any                                                                                                                                  | The Controller's Office does r                                                                                                                                                                                                                                                                                              | not have any legislation                                                                        | with our proposed budget.                                                                                                                                                                                                                                                                                                                                        | _                                                                   |                          |                               |                                                                       |
| Prop J       | revenues/expenditures that require a legislative change?<br>Identify existing Prop J Analyses that will continue, and if the<br>department's budget proposes any NEW contracting out of work<br>previously done by City workers.              | The Controller's Office propos                                                                                                                                                                                                                                                                                              | sed budget does not inc                                                                         | lude any new contracts for w                                                                                                                                                                                                                                                                                                                                     | ork that was previously done by                                     | City workers.            |                               |                                                                       |

## **BUDGET FORM 1A: Summary of Major Changes**

|                         | Major Changes                                                                                                                                                                       | Department Response to Major Changes                                                                                                                                                                                                                                                                                                                                                                                                                                                                                                                                                                                                                                                                                                                                                                                                                                                                                                                                                                                                                                                                                                                                                                                                                                                                           |
|-------------------------|-------------------------------------------------------------------------------------------------------------------------------------------------------------------------------------|----------------------------------------------------------------------------------------------------------------------------------------------------------------------------------------------------------------------------------------------------------------------------------------------------------------------------------------------------------------------------------------------------------------------------------------------------------------------------------------------------------------------------------------------------------------------------------------------------------------------------------------------------------------------------------------------------------------------------------------------------------------------------------------------------------------------------------------------------------------------------------------------------------------------------------------------------------------------------------------------------------------------------------------------------------------------------------------------------------------------------------------------------------------------------------------------------------------------------------------------------------------------------------------------------------------|
| Transfer of<br>Function | Is the department requesting any Transfer of Functions of positions between departments? If so, please explain.                                                                     | The Controller's Office has no transfer of function proposed in either budget years.                                                                                                                                                                                                                                                                                                                                                                                                                                                                                                                                                                                                                                                                                                                                                                                                                                                                                                                                                                                                                                                                                                                                                                                                                           |
| Interim<br>Exceptions   | Is the department requesting any interim exceptions (new positions that are 1.0 FTE rather than 0.79 in BY and .78 in BY +1)? If so, for what reason are is the request being made? | The Controller's Office has no interim exceptions proposed in either budget years.                                                                                                                                                                                                                                                                                                                                                                                                                                                                                                                                                                                                                                                                                                                                                                                                                                                                                                                                                                                                                                                                                                                                                                                                                             |
| Budget Equity           | How has the department considered equity in its budget proposal?                                                                                                                    | The Controller's Office budget supports equity through both staffing and service contracts in two meaningful ways: internal support of departmental racial equity initiatives and actions and external support of Citywide racial equity mandates and resources. The department budgets FTEs to support the access to workforce demographics and citywide contract inclusion reporting through the City and County of San Francisco's PeopleSoft Applications, SF People & Pay, SF Procurement, SF Financials, SF Learning and SF Reports & Analytics. In partnership with HRC's Office of Racial Equity (ORE), the City Administrator's Office, the Office of Contract Administration (OCA), and the Contract Monitoring Division (CMD), the Controller's Office has developed a citywide contract inclusion reporting implementation plan as well as a citywide contracts equity and inclusion reporting available through SF Reports & Analytics. Budgeted staff time is used towards our partnership with the Department of Human Resources (DHR) and HRC's ORE in the publication of the Annual Workforce report as well as Citywide, multi-year demographics reporting on DHR's website. Internally, a combination consulting services contracts and FTEs are used to support racial equity initiatives. |