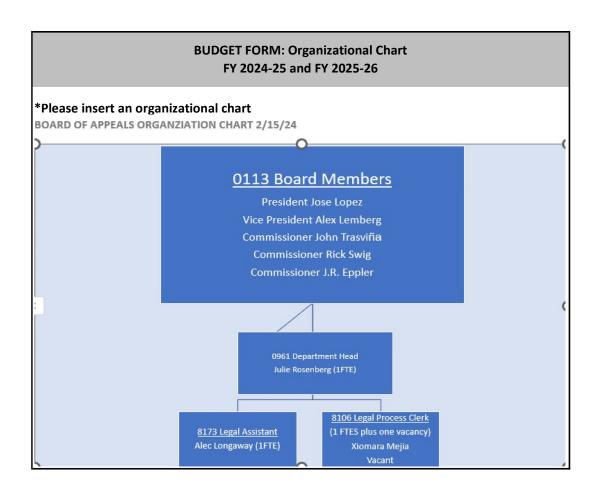

DEPARTMENT: BOA Board Of Appeals

|          |          |          |                   |          |                          |                    |            |                      |                              |             |                    |            |                      |                 |        |        | Position    | Total BY F                  | TE Change |                                  |                                |            | 4054                                |                           |                           | -0.33                            | Total                        | BY1 Amount                   | -2717       |                                           |
|----------|----------|----------|-------------------|----------|--------------------------|--------------------|------------|----------------------|------------------------------|-------------|--------------------|------------|----------------------|-----------------|--------|--------|-------------|-----------------------------|-----------|----------------------------------|--------------------------------|------------|-------------------------------------|---------------------------|---------------------------|----------------------------------|------------------------------|------------------------------|-------------|-------------------------------------------|
|          |          |          |                   |          |                          |                    |            |                      |                              |             |                    |            |                      |                 |        |        | Code        |                             |           | -0.33                            | Total BY Amo                   | unt Change | 1651                                | Total BY1                 | FTE Change                | -0.33                            |                              | Change                       | -2/1/       |                                           |
| GFS Type | Dept Grp | Division | Division<br>Title | Section  | Section<br>Title Dept ID | Dept ID Title Fund | Fund Title | Project-<br>Activity | Project Title Activity Title | Authority   | Authority<br>Title | Account Ly | Agency Use Job Class | Job Title       | Status | Action |             | FY 2024-25 F<br>Base<br>FTE |           | FY 2024-25<br>Dept - Base<br>FTE | FY 2024-25 I<br>Base<br>Amount |            | FY 2024-25<br>Dept - Base<br>Amount | FY 2025-26<br>Base<br>FTE | FY 2025-26<br>Dept<br>FTE | FY 2025-26<br>Dept - Base<br>FTE | FY 2025-26<br>Base<br>Amount | FY 2025-26<br>Dept<br>Amount | Dept - Base |                                           |
| GFS      | BOA      | 232076   | BOA Board         | o 232076 | BOA Board o 232076       | BOA Board o 10000  | GF Annual  | Ac 10026677-0        | 0 BA Appeals F BA Appea      | als F 10000 | Operating          | 5010Salary | 8106_C               | Legal Proces    | A      | D      | 01120988-1  | 1                           | 0         | -1                               | 82,606                         | 0          | -82606                              | 1                         | 0                         | -1                               | 85,875                       | 0                            | -85875      |                                           |
| GFS      | BOA      | 232076   | BOA Board         | o 232076 | BOA Board o 232076       | BOA Board o 10000  | GF Annual  | Ac 10026677-0        | 0 BA Appeals F BA Appea      | als F 10000 | Operating          | 5130Fringe | 8106_C               | Legal Proces    | A      | D      | 01120988-1  |                             |           |                                  | 38,050                         | 0          | -38050                              |                           |                           |                                  | 39,415                       | 0                            | -39415      |                                           |
| GFS      | BOA      | 232076   | BOA Board         | o 232076 | BOA Board o 232076       | BOA Board o 10000  | GF Annual  | At 10026677-0        | 0 BA Appeals F BA Appe       | als F 10000 | Operating          | 5010Salary | 9993M_C              | Attrition Savir | s      |        | NEWP50740   | 0                           | 0.67      | 0.67                             | 0                              | 86,683     | 86683                               | 0                         | 0.67                      | 0.67                             | 0                            | 86,683                       | 86683       | Removing Attrition per<br>Julie Rosenberg |
| GFS      | BOA      | 232076   | BOA Board         | o 232076 | BOA Board o 232076       | BOA Board o 10000  | GF Annual  | A: 10026677-0        | 0 BA Appeals F BA Appea      | als F 10000 | Operating          | 5130Fringe | 9993M_C              | Attrition Savir | s      |        | NEWP507404  |                             |           |                                  | 0                              | 34,345     | 34345                               |                           |                           |                                  | 0                            | 34,611                       | 34611       | Removing Attrition per<br>Julie Rosenberg |
| GFS      | BOA      | 232076   | BOA Board         | o 232076 | BOA Board o 232076       | BOA Board o 10000  | GF Annual  | A: 10026677-0        | 0 BA Appeals F BA Appea      | als F 10000 | Operating          | 5010Salary | OVERM_E              | Overtime - Mi   | s      |        | NEWP577277  |                             |           |                                  | 0                              | 0          | 0                                   |                           |                           |                                  | 0                            | -419                         | -419        | Added Overtime per Julie<br>Rosenberg     |
| GFS      | BOA      | 232076   | BOA Board         | o 232076 | BOA Board o 232076       | BOA Board o 10000  | GF Annual  | A: 10026677-0        | 0 BA Appeals F BA Appea      | als F 10000 | Operating          | 5010Salary | OVERM_E              | Overtime - Mi   | s      |        | NEWP652858  |                             |           |                                  | 0                              | 0          | 0                                   |                           |                           |                                  | 0                            | 419                          | 419         | Added Overtime per Julie<br>Rosenberg     |
| GFS      | BOA      | 232076   | BOA Board         | o 232076 | BOA Board o 232076       | BOA Board o 10000  | GF Annual  | A: 10026677-0        | 0 BA Appeals FBA Appea       | als F 10000 | Operating          | 5010Salary | OVERM_E              | Overtime - Mi   | s      |        | NEWP875651  |                             |           |                                  | 0                              | 1,178      | 1178                                |                           |                           |                                  | 0                            | 1,178                        |             | Added Overtime per Julie<br>Rosenberg     |
| GFS      | BOA      | 232076   | BOA Board         | o 232076 | BOA Board o 232076       | BOA Board o 10000  | GF Annual  | A: 10026677-0        | 0 BA Appeals FBA Appea       | als F 10000 | Operating          | 5130Fringe | OVERM_E              | Overtime - Mi   | s      |        | NEWP577277  |                             |           |                                  | 0                              | 0          | 0                                   |                           |                           |                                  | 0                            | -36                          |             | Added Overtime per Julie<br>Rosenberg     |
| GFS      | BOA      | 232076   | BOA Board         | o 232076 | BOA Board o 232076       | BOA Board o 10000  | GF Annual  | A: 10026677-0        | 0 BA Appeals F BA Appea      | als F 10000 | Operating          | 5130Fringe | OVERM_E              | Overtime - Mi   | s      |        | NEWP652858  |                             |           |                                  | 0                              | 0          | 0                                   |                           |                           |                                  | 0                            | 36                           | 36          | Added Overtime per Julie<br>Rosenberg     |
| GES      | BOA      | 232076   | ROA Roard         | o 232076 | BOA Board o 232076       | BOA Board o 10000  | GE Annual  | A, 10026677.0        | O BA Annesie ( BA Anne       | ele E 10000 | Operation          | 5130Eringe | OVERM E              | Overtime - Mi   | 9      |        | NEW/D875851 |                             |           |                                  | 0                              | 101        | 101                                 |                           |                           |                                  |                              | 101                          |             | Added Overtime per Julie<br>Rosenberg     |

| BUDGET FORM 4A: Equipment Request                                                                                                                  |
|----------------------------------------------------------------------------------------------------------------------------------------------------|
| FY 2024-25 and FY 2025-26                                                                                                                          |
| Please run Budget Submission Report under BFM Reporting - 3.3 Budget Submission and include with budget submission. Example Report is shown below. |
|                                                                                                                                                    |
| Not applicable to BOA.                                                                                                                             |
|                                                                                                                                                    |
|                                                                                                                                                    |
|                                                                                                                                                    |
|                                                                                                                                                    |
|                                                                                                                                                    |
|                                                                                                                                                    |