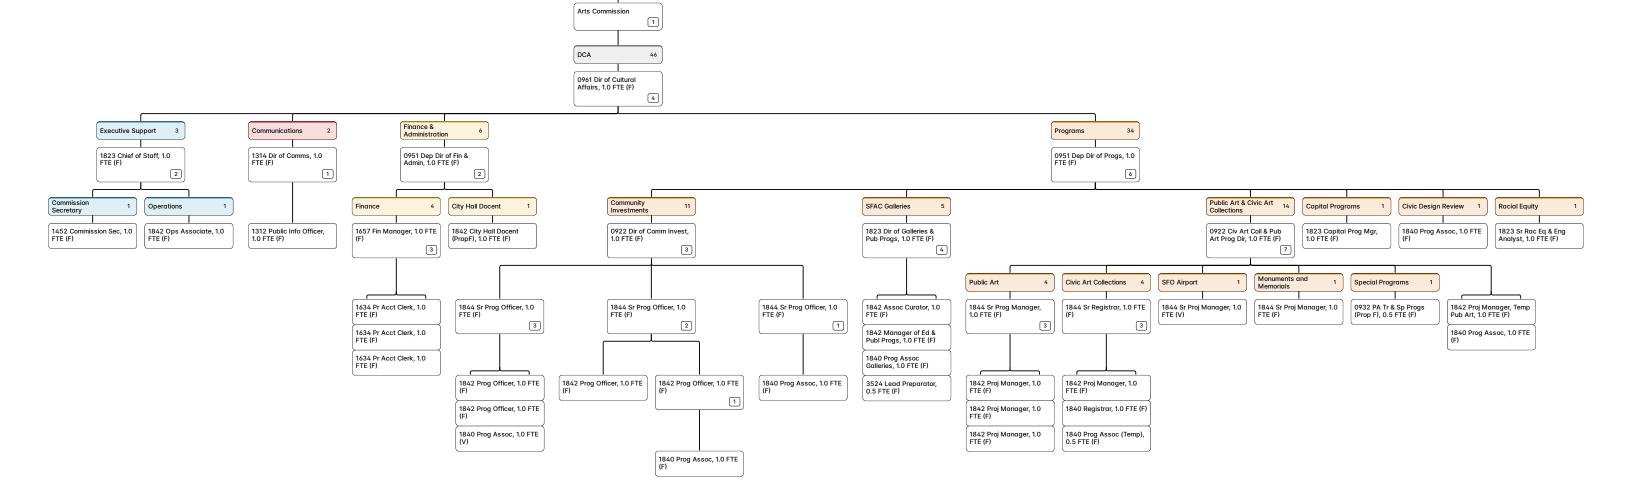

Interdepartmental Services Balancing: Included Excel download of Department - IDS Form Balancing

Solutional Charts: Submission contains updated position-level organizational charts for your

department, with indication if the position is filled (F) or vacant (V). Organizational charts also reflect **New Legislation:** 