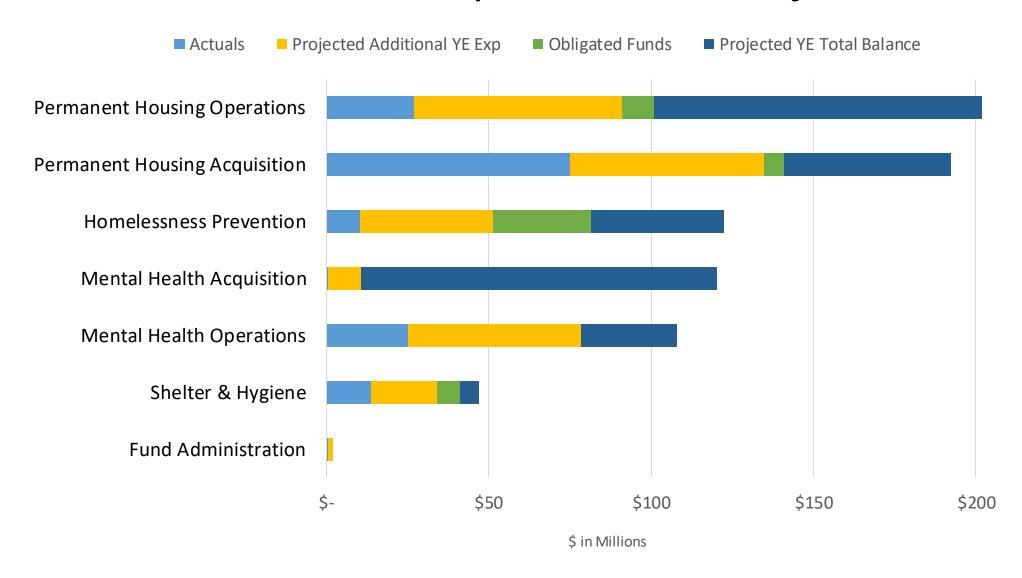

#### OCOH Fund Expenditures & Projections

#### OCOH Fund Expenditures & Projections

| OCOH Service Area   | Revised Budget | Actuals     | Projected Additional YE Exp | Obligated Funds | Projected YE Total<br>Balance |
|---------------------|----------------|-------------|-----------------------------|-----------------|-------------------------------|
| Permanent Housing   |                |             | •                           | J               |                               |
| Operations          |                |             |                             |                 |                               |
| (incl. reserves)    | 201,911,249    | 26,930,750  | 64,069,339                  | 10,000,000      | 100,911,161                   |
| Permanent Housing   |                |             |                             |                 |                               |
| Acquisition         | 192,221,341    | 74,999,235  | 59,823,894                  | 6,152,100       | 51,246,113                    |
| Homelessness        |                |             |                             |                 |                               |
| Prevention          |                |             |                             |                 |                               |
| (incl. reserves)    | 122,518,943    | 10,502,275  | 40,925,638                  | 30,000,000      | 41,091,030                    |
| Mental Health       |                |             |                             |                 |                               |
| Acquisition         | 120,432,436    | 565,333     | 10,089,218                  | -               | 109,777,886                   |
| Mental Health       |                |             |                             |                 |                               |
| Operations          | 107,958,563    | 25,078,050  | 53,252,607                  | -               | 29,627,906                    |
| Shelter & Hygiene   |                |             |                             |                 |                               |
| (incl. reserves)    | 47,063,759     | 13,659,790  | 20,530,791                  | 6,969,408       | 5,903,770                     |
|                     | . ,            | , -,        | . ,                         |                 | , ,                           |
| Fund Administration | 2,239,800      | 530,895     | 1,708,905                   | -               | -                             |
|                     |                |             |                             |                 |                               |
| Grand Total         | 794,346,091    | 152,266,327 | 250,400,392                 | 53,121,508      | 338,557,865                   |