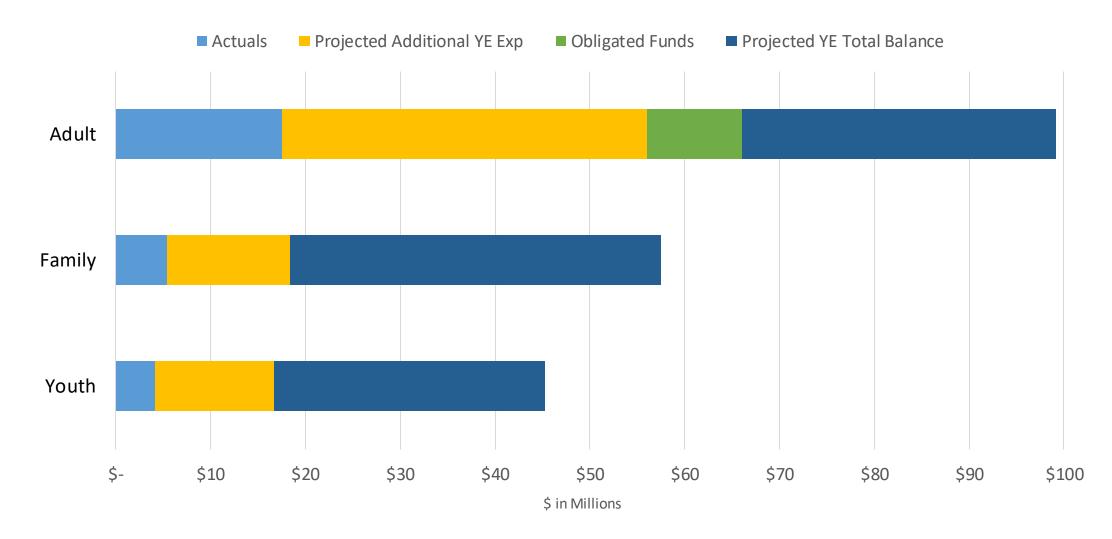

# Permanent Housing Expenditure & Projections by Population

# Permanent Housing Expenditure & Projections by Population

| OCOH Service Area  | Revised Budget | Actuals    | Projected<br>Additional YE Exp | Obligated Funds | Projected YE Total<br>Balance |
|--------------------|----------------|------------|--------------------------------|-----------------|-------------------------------|
| Adult              | 00 200 601     | 17 476 143 | 20 515 440                     | 10 000 000      | 22 200 101                    |
| Auuit              | 99,200,691     | 17,476,142 | 38,515,448                     | 10,000,000      | 33,209,101                    |
|                    |                |            |                                |                 |                               |
| Family             | 57,450,393     | 5,332,925  | 13,003,926                     | -               | 39,113,542                    |
|                    |                |            |                                |                 |                               |
| Youth              | 45,260,165     | 4,121,683  | 12,549,964                     | -               | 28,588,518                    |
|                    |                |            |                                |                 |                               |
| <b>Grand Total</b> | 201,911,249    | 26,930,750 | 64,069,339                     | 10,000,000      | 100,911,161                   |