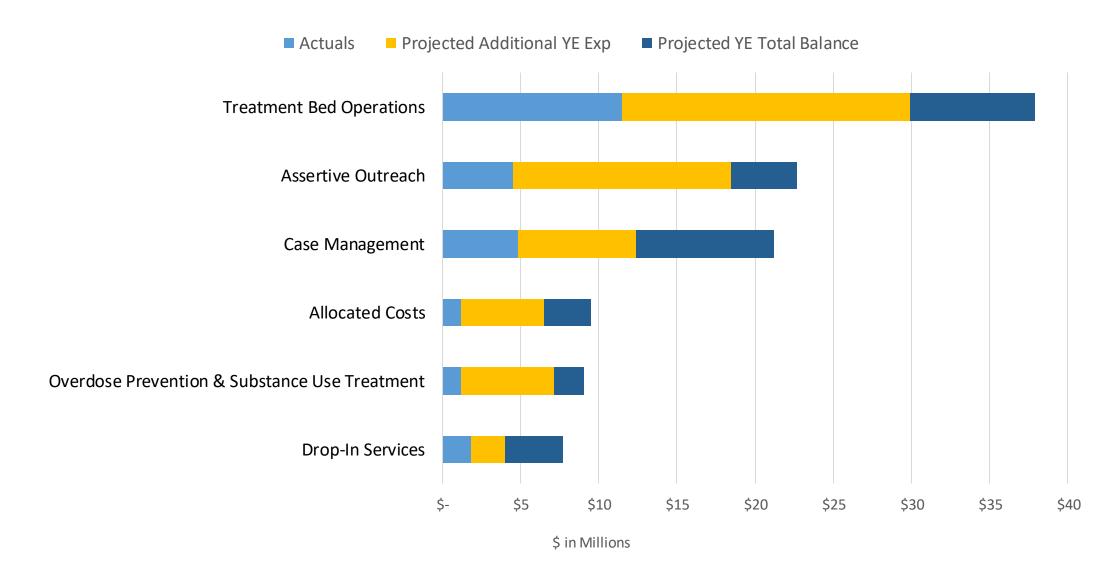

#### Mental Health – Categories of Expenditure & Projections

#### Mental Health – Categories of Expenditure & Projections

| OCOH Catagory                       | Revised Budget | Actuals    | Projected Additional YE Exp | Projected YE Total<br>Balance |
|-------------------------------------|----------------|------------|-----------------------------|-------------------------------|
| OCOH Category                       | Revised Budget | Actuals    | τε εχρ                      | Dalatice                      |
| Treatment Bed                       |                |            |                             |                               |
| Operations                          | 37,890,007     | 11,468,288 | 18,430,865                  | 7,990,854                     |
| Assertive Outreach                  | 22,666,166     | 4,499,493  | 13,946,960                  | 4,219,713                     |
| Case Management                     | 21,193,472     | 4,850,628  | 7,518,233                   | 8,824,611                     |
| Allocated Costs                     | 9,485,059      | 1,205,932  | 5,295,934                   | 2,983,192                     |
| Overdose Prevention & Substance Use |                |            |                             |                               |
| Treatment                           | 9,025,979      | 1,213,555  | 5,901,187                   | 1,911,238                     |
| Drop-In Services                    | 7,697,881      | 1,840,154  | 2,159,428                   | 3,698,299                     |
| Grand Total                         | 107,958,563    | 25,078,050 | 53,252,607                  | 29,627,906                    |