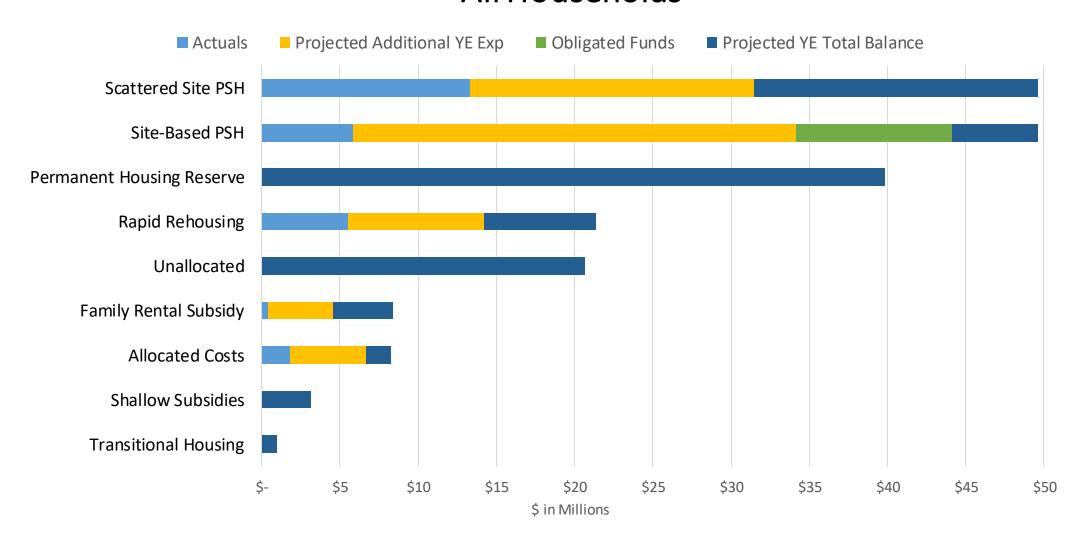

### Permanent Housing – Categories of Expenditure & Projections All Households

# Permanent Housing – Categories of Expenditure & Projections All Households

| OCOH Category                | Revised Budget | Actuals    | Projected Additional<br>YE Exp | Obligated Funds  | Projected YE Total<br>Balance |
|------------------------------|----------------|------------|--------------------------------|------------------|-------------------------------|
|                              | Revised Budget | Actuals    | I L LAP                        | Obligated Fallus | Building                      |
| Scattered Site PSH           | 49,636,276     | 13,294,349 | 18,170,300                     | -                | 18,171,627                    |
| Site-Based PSH               | 49,614,660     | 5,866,448  | 28,277,831                     | 10,000,000       | 5,470,380                     |
| Permanent Housing<br>Reserve | 39,839,778     | -          |                                | -                | 39,839,778                    |
| Rapid Rehousing              | 21,387,156     | 5,527,211  | 8,673,141                      | -                | 7,186,804                     |
| Unallocated                  | 20,640,500     | -          | -                              | -                | 20,640,500                    |
| Family Rental Subsidy        | 8,373,388      | 437,913    | 4,103,425                      | -                | 3,832,050                     |
| Allocated Costs              | 8,279,491      | 1,804,828  | 4,844,642                      | -                | 1,630,022                     |
| Shallow Subsidies            | 3,140,000      | -          | -                              | -                | 3,140,000                     |
| Transitional Housing         | 1,000,000      | _          | _                              | -                | 1,000,000                     |
| Grand Total                  | 201,911,249    | 26,930,750 | 64,069,339                     | 10,000,000       | 100,911,161                   |