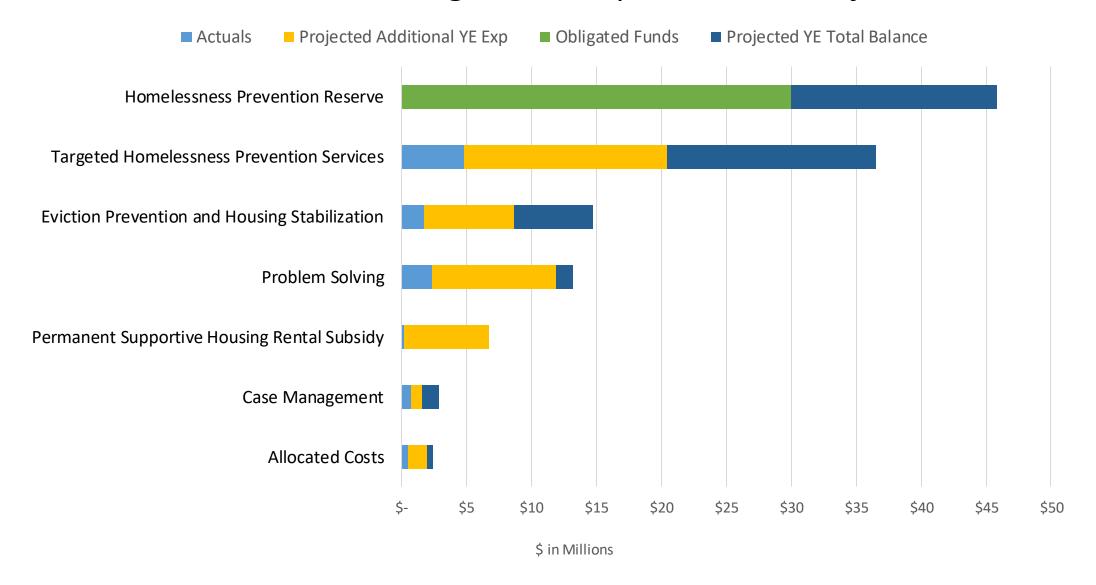

#### Prevention – Categories of Expenditure & Projections

#### Prevention—Categories of Expenditure & Projections

|                                    |                |            | Projected         |                        | Projected YE Total |
|------------------------------------|----------------|------------|-------------------|------------------------|--------------------|
| OCOH Category                      | Revised Budget | Actuals    | Additional YE Exp | <b>Obligated Funds</b> | Balance            |
| Homelessness<br>Prevention Reserve | 4E 91E E74     |            |                   | 30,000,000             | 15 015 574         |
| Targeted Homelessness              | 45,815,574     | -          | -                 | 30,000,000             | 15,815,574         |
| Prevention Services                | 36,531,978     | 4,845,082  | 15,616,705        | -                      | 16,070,191         |
| Eviction Prevention and Housing    |                |            |                   |                        |                    |
| Stabilization                      | 14,773,984     | 1,728,252  | 6,985,732         | -                      | 6,060,000          |
| Problem Solving                    | 13,246,384     | 2,387,754  | 9,544,593         | -                      | 1,314,038          |
| Permanent<br>Supportive Housing    |                |            |                   |                        |                    |
| Rental Subsidy                     | 6,752,000      | 220,668    | 6,531,332         | -                      | -                  |
| Case Management                    | 2,915,120      | 783,281    | 789,773           | -                      | 1,342,066          |
| Allocated Costs                    | 2,483,902      | 537,237    | 1,457,504         | _                      | 489,161            |
| Grand Total                        | 122,518,943    | 10,502,275 | 40,925,638        | 30,000,000             | 41,091,030         |