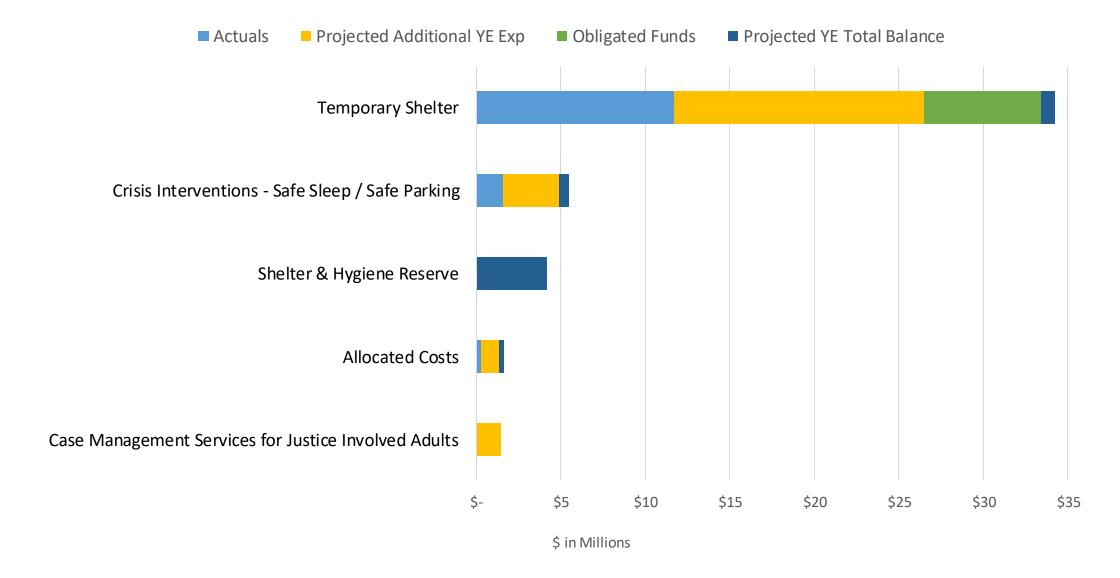

#### Shelter & Hygiene – Categories of Expenditure & Projections

#### Shelter & Hygiene – Categories of Expenditure & Projections

| OCOH Category          | Revised Budget | Actuals    | Projected<br>Additional YE Exp | Obligated Funds | Projected YE Total<br>Balance |
|------------------------|----------------|------------|--------------------------------|-----------------|-------------------------------|
|                        |                |            |                                |                 |                               |
| Temporary Shelter      | 34,204,243     | 11,722,296 | 14,735,094                     | 6,969,408       | 777,445                       |
| Crisis Interventions - |                |            |                                |                 |                               |
| Safe Sleep / Safe      |                |            |                                |                 |                               |
| Parking                | 5,519,975      | 1,620,340  | 3,278,547                      | -               | 621,088                       |
| Shelter & Hygiene      |                |            |                                |                 |                               |
| Reserve                | 4,178,611      |            | -                              | -               | 4,178,611                     |
|                        |                |            |                                |                 |                               |
| Allocated Costs        | 1,656,119      | 317,154    | 1,012,340                      | -               | 326,625                       |
| Case Management        |                |            |                                |                 |                               |
| Services for Justice   |                |            |                                |                 |                               |
| Involved Adults        | 1,504,810      | <u>-</u>   | 1,504,810                      | -               | -                             |
|                        |                |            |                                |                 |                               |
| <b>Grand Total</b>     | 47,063,759     | 13,659,790 | 20,530,791                     | 6,969,408       | 5,903,770                     |