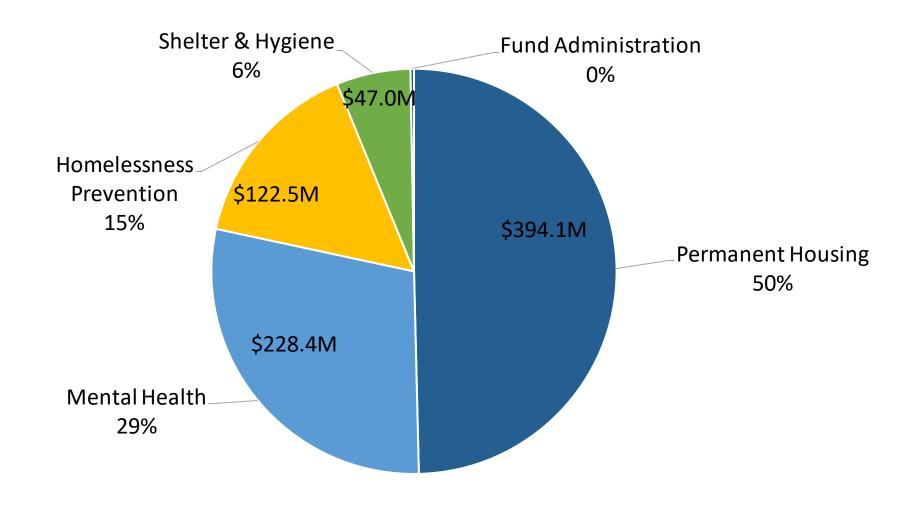

#### OCOH Fund Revised Budget for FY23-24

### OCOH Fund Revised Budget for FY23-24

| OCOH Service Area       | Revised Budget | Percentage of<br>Total Revised Budget |
|-------------------------|----------------|---------------------------------------|
| Permanent Housing       | \$394,132,590  | 50%                                   |
| Mental Health           | \$228,390,999  | 29%                                   |
| Homelessness Prevention | \$122,518,943  | 15%                                   |
| Shelter & Hygiene       | \$47,063,759   | 6%                                    |
| Fund Administration     | \$2,239,800    | 0%                                    |
| Grand Total             | \$794,346,091  | 100%                                  |