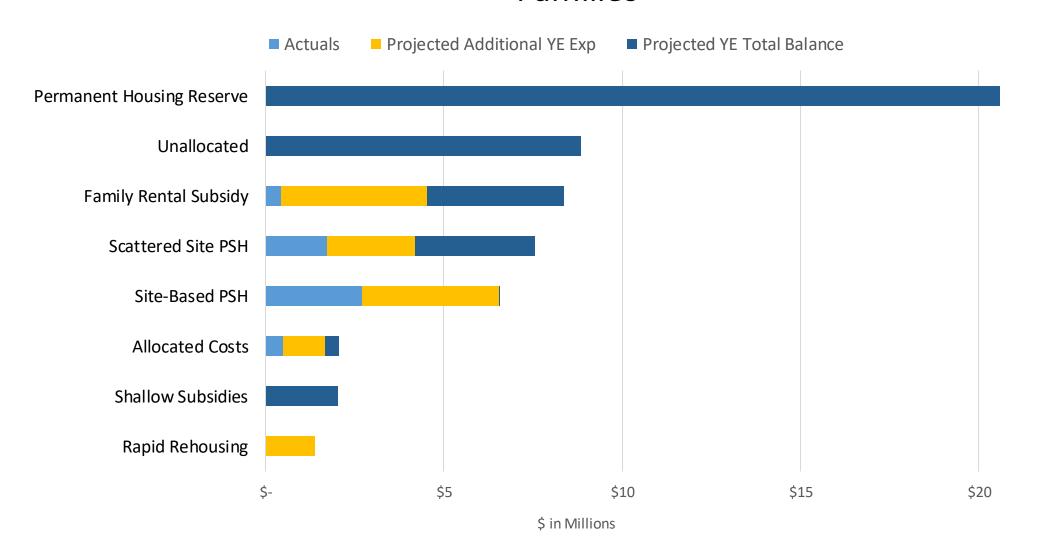

### Permanent Housing – Categories of Expenditure & Projections Families

### Permanent Housing – Categories of Expenditure & Projections Families

|                       |                |           | Projected Additional | Projected YE Total |
|-----------------------|----------------|-----------|----------------------|--------------------|
| OCOH Category         | Revised Budget | Actuals   | YE Exp               | Balance            |
| Permanent Housing     |                |           |                      |                    |
| Reserve               | 20,612,504     | _         | -                    | 20,612,504         |
| Unallocated           | 8,842,500      | -         | -                    | 8,842,500          |
| Family Rental Subsidy | 8,373,388      | 437,913   | 4,103,425            | 3,832,050          |
| Scattered Site PSH    | 7,556,442      | 1,724,796 | 2,473,671            | 3,357,975          |
| Site-Based PSH        | 6,575,686      | 2,693,029 | 3,861,400            | 21,257             |
| Allocated Costs       | 2,069,873      | 477,187   | 1,185,430            | 407,256            |
| Shallow Subsidies     | 2,040,000      | -         | -                    | 2,040,000          |
| Rapid Rehousing       | 1,380,000      | -         | 1,380,000            | _                  |
| Grand Total           | 57,450,393     | 5,332,925 | 13,003,926           | 39,113,542         |