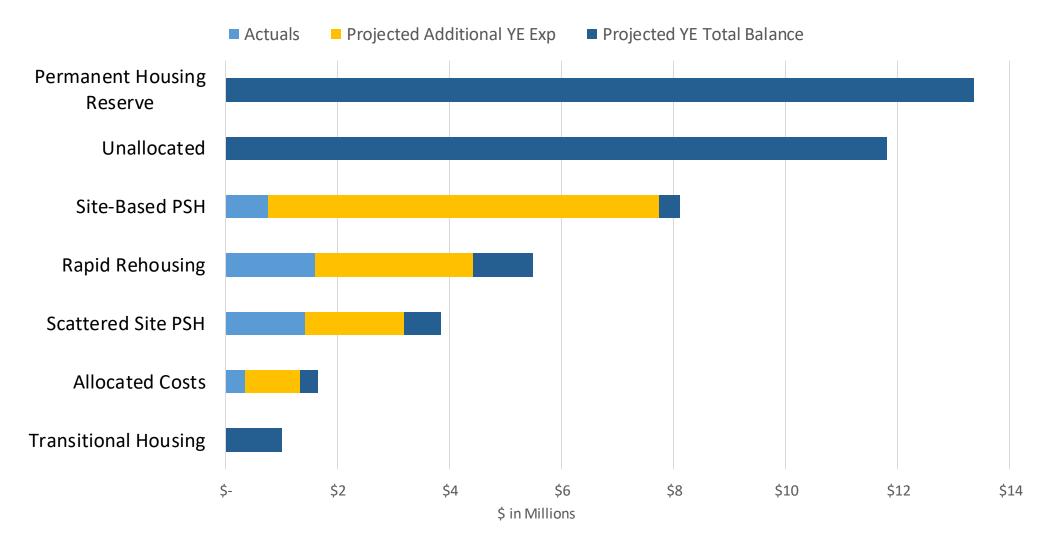

### Permanent Housing – Categories of Expenditure & Projections Youth

# Permanent Housing – Categories of Expenditure & Projections Youth

| OCOH Category        | Revised Budget | Actuals   | Projected Additional YE Exp | Projected YE Total<br>Balance |
|----------------------|----------------|-----------|-----------------------------|-------------------------------|
| Permanent Housing    | nevised budget | Actuals   | IL LAP                      | Dalatice                      |
| Reserve              | 13,358,671     | -         | -                           | 13,358,671                    |
| Unallocated          | 11,798,000     | -         | -                           | 11,798,000                    |
| Site-Based PSH       | 8,114,495      | 760,362   | 6,976,663                   | 377,470                       |
| Rapid Rehousing      | 5,493,268      | 1,603,764 | 2,819,236                   | 1,070,268                     |
| Scattered Site PSH   | 3,839,834      | 1,415,700 | 1,766,428                   | 657,706                       |
| Allocated Costs      | 1,655,898      | 341,857   | 987,638                     | 326,403                       |
| Transitional Housing | 1,000,000      | _         | _                           | 1,000,000                     |
| Grand Total          | 45,260,165     | 4,121,683 | 12,549,964                  | 28,588,518                    |