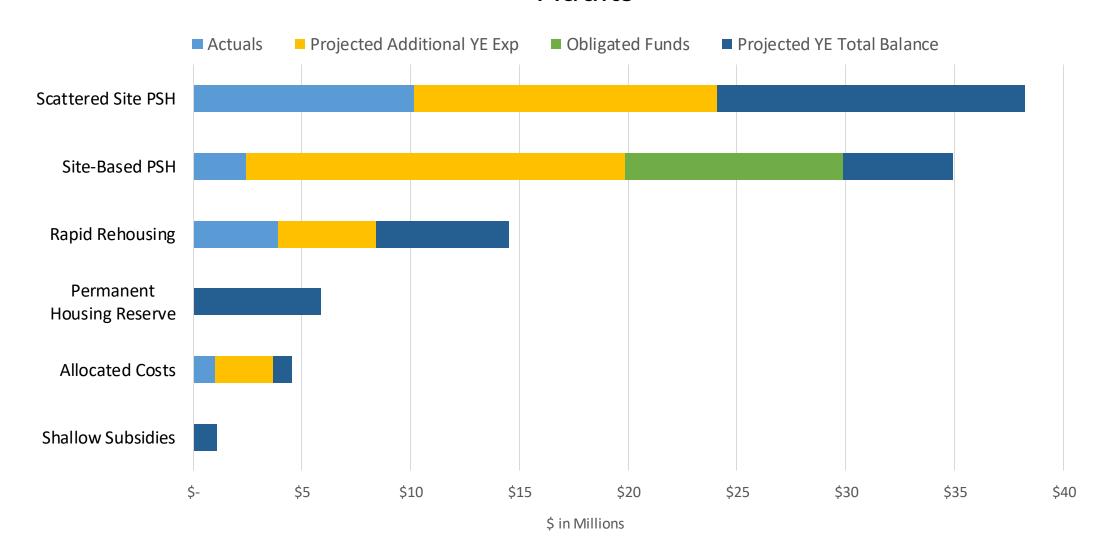

### Permanent Housing – Categories of Expenditure & Projections All Households

# Permanent Housing – Categories of Expenditure & Projections All Households

| OCOH Category                | Revised Budget | Actuals    | Projected Additional<br>YE Exp | Obligated Funds  | Projected YE Total<br>Balance |
|------------------------------|----------------|------------|--------------------------------|------------------|-------------------------------|
|                              | Revised Budget | Actuals    | I L LAP                        | Obligated Fallus | Building                      |
| Scattered Site PSH           | 49,636,276     | 13,294,349 | 18,170,300                     | -                | 18,171,627                    |
| Site-Based PSH               | 49,614,660     | 5,866,448  | 28,277,831                     | 10,000,000       | 5,470,380                     |
| Permanent Housing<br>Reserve | 39,839,778     | -          |                                | -                | 39,839,778                    |
| Rapid Rehousing              | 21,387,156     | 5,527,211  | 8,673,141                      | -                | 7,186,804                     |
| Unallocated                  | 20,640,500     | -          | -                              | -                | 20,640,500                    |
| Family Rental Subsidy        | 8,373,388      | 437,913    | 4,103,425                      | -                | 3,832,050                     |
| Allocated Costs              | 8,279,491      | 1,804,828  | 4,844,642                      | -                | 1,630,022                     |
| Shallow Subsidies            | 3,140,000      | -          | -                              | -                | 3,140,000                     |
| Transitional Housing         | 1,000,000      | _          | _                              | -                | 1,000,000                     |
| Grand Total                  | 201,911,249    | 26,930,750 | 64,069,339                     | 10,000,000       | 100,911,161                   |