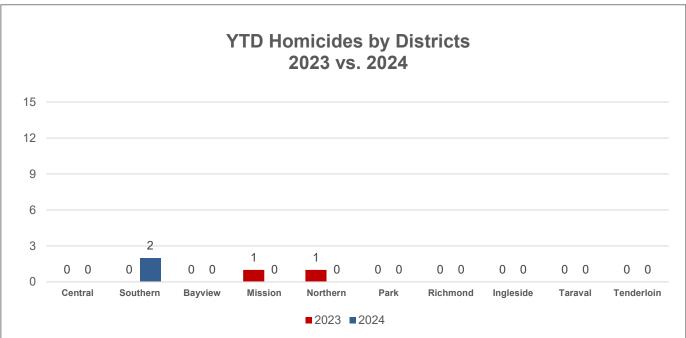

### **HOMICIDES – CITYWIDE**

**Year-End Totals 2019 - 2023** 

| Teal-Ella Totals 2015 - 2025 |      |      |      |      |      |       |  |
|------------------------------|------|------|------|------|------|-------|--|
| District                     | 2019 | 2020 | 2021 | 2022 | 2023 | Total |  |
| Central                      | 2    | 5    | 1    | 1    | 3    | 12    |  |
| Southern                     | 1    | 3    | 6    | 3    | 7    | 15    |  |
| Bayview                      | 13   | 14   | 15   | 16   | 11   | 68    |  |
| Mission                      | 5    | 5    | 9    | 9    | 5    | 38    |  |
| Northern                     | 5    | 1    | 7    | 7    | 5    | 21    |  |
| Park                         | 0    | 0    | 4    | 2    | 2    | 7     |  |
| Richmond                     | 0    | 1    | 1    | 1    | 4    | 4     |  |
| Ingleside                    | 2    | 8    | 3    | 8    | 4    | 26    |  |
| Taraval                      | 2    | 1    | 0    | 2    | 1    | 9     |  |
| Tenderloin                   | 11   | 10   | 10   | 7    | 12   | 47    |  |
| Total                        | 41   | 48   | 56   | 56   | 54   | 247   |  |

Homicides YTD - 01.14.24

| District   | 2020 | 2021 | 2022 | 2023 | 2024 | Total |
|------------|------|------|------|------|------|-------|
| Central    | 0    | 0    | 0    | 0    | 0    | 0     |
| Southern   | 0    | 0    | 1    | 0    | 2    | 3     |
| Bayview    | 0    | 0    | 0    | 0    | 0    | 0     |
| Mission    | 0    | 0    | 0    | 1    | 0    | 1     |
| Northern   | 0    | 1    | 0    | 1    | 0    | 1     |
| Park       | 0    | 0    | 0    | 0    | 0    | 0     |
| Richmond   | 0    | 0    | 0    | 0    | 0    | 0     |
| Ingleside  | 0    | 0    | 1    | 0    | 0    | 0     |
| Taraval    | 0    | 0    | 0    | 0    | 0    | 0     |
| Tenderloin | 1    | 1    | 0    | 0    | 0    | 2     |
| Total      | 1    | 2    | 2    | 2    | 2    | 9     |