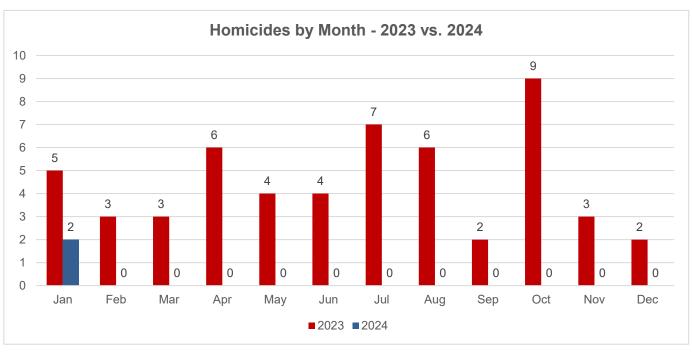

## SHOOTINGS – CITYWIDE

### **HOMICIDES – CITYWIDE**

**Year-End Totals 2019 - 2023** 

| Teal-Ella Totals 2015 - 2025 |      |      |      |      |      |       |  |
|------------------------------|------|------|------|------|------|-------|--|
| District                     | 2019 | 2020 | 2021 | 2022 | 2023 | Total |  |
| Central                      | 2    | 5    | 1    | 1    | 3    | 12    |  |
| Southern                     | 1    | 3    | 6    | 3    | 7    | 15    |  |
| Bayview                      | 13   | 14   | 15   | 16   | 11   | 68    |  |
| Mission                      | 5    | 5    | 9    | 9    | 5    | 38    |  |
| Northern                     | 5    | 1    | 7    | 7    | 5    | 21    |  |
| Park                         | 0    | 0    | 4    | 2    | 2    | 7     |  |
| Richmond                     | 0    | 1    | 1    | 1    | 4    | 4     |  |
| Ingleside                    | 2    | 8    | 3    | 8    | 4    | 26    |  |
| Taraval                      | 2    | 1    | 0    | 2    | 1    | 9     |  |
| Tenderloin                   | 11   | 10   | 10   | 7    | 12   | 47    |  |
| Total                        | 41   | 48   | 56   | 56   | 54   | 247   |  |

Homicides YTD - 01.14.24

| District   | 2020 | 2021 | 2022 | 2023 | 2024 | Total |
|------------|------|------|------|------|------|-------|
| Central    | 0    | 0    | 0    | 0    | 0    | 0     |
| Southern   | 0    | 0    | 1    | 0    | 2    | 3     |
| Bayview    | 0    | 0    | 0    | 0    | 0    | 0     |
| Mission    | 0    | 0    | 0    | 1    | 0    | 1     |
| Northern   | 0    | 1    | 0    | 1    | 0    | 1     |
| Park       | 0    | 0    | 0    | 0    | 0    | 0     |
| Richmond   | 0    | 0    | 0    | 0    | 0    | 0     |
| Ingleside  | 0    | 0    | 1    | 0    | 0    | 0     |
| Taraval    | 0    | 0    | 0    | 0    | 0    | 0     |
| Tenderloin | 1    | 1    | 0    | 0    | 0    | 2     |
| Total      | 1    | 2    | 2    | 2    | 2    | 9     |