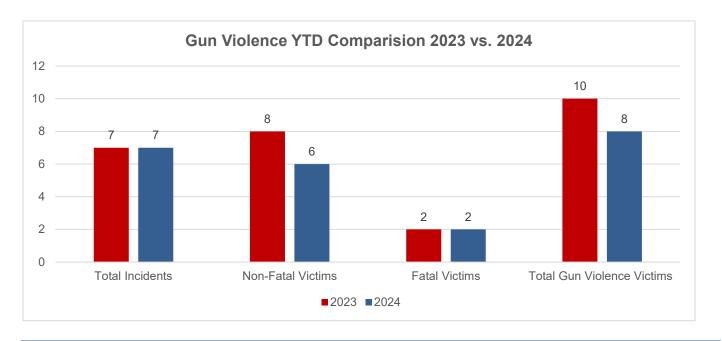

#### **GUN VIOLENCE – DOWN 20% compared to 2023**

- There were 1 shooting incidents causing injuries to 1 victims this week.
  - o For the year, there are a total of 6 firearm-related incidents resulting in 8 victims
- There was 1 homicide incident for the week ending 01.14.2024
  - There is 2 homicide YTD with 2 incident resulting from a firearm.
  - Overall Clearance Rate: 50%

<sup>\*</sup>Total Gun Violence = Non-fatal Shooting Victims + Fatal Shooting Victims

| Year-to-Date - 01.14.24      | 2019 | 2020 | 2021 | 2022 | 2023 | 2024 | 2023 v 2024 |
|------------------------------|------|------|------|------|------|------|-------------|
| Homicides w/Firearm          | 2    | 1    | 2    | 2    | 2    | 2    | 0%          |
| Shooting Victims (Non-Fatal) | 4    | 1    | 10   | 4    | 8    | 6    | -25%        |
| Total Gun Violence           | 6    | 2    | 12   | 6    | 10   | 8    | -20%        |
|                              | 2019 | 2020 | 2021 | 2022 | 2023 | 2024 | 2023 v 2024 |
| YTD Homicides                | 4    | 1    | 2    | 2    | 2    | 2    | 0%          |
| Total Homicides as of Dec 31 | 41   | 48   | 56   | 56   | 54   |      |             |