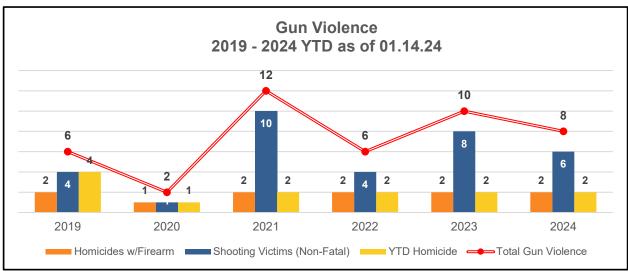

# **GUN VIOLENCE – CITYWIDE**

#### **GUN VIOLENCE – DOWN 20% compared to 2023**

- There were 1 shooting incidents causing injuries to 1 victims this week.
  - o For the year, there are a total of 6 firearm-related incidents resulting in 8 victims
- There was 1 homicide incident for the week ending 01.14.2024
  - There is 2 homicide YTD with 2 incident resulting from a firearm.
  - Overall Clearance Rate: 50%

<sup>\*</sup>Total Gun Violence = Non-fatal Shooting Victims + Fatal Shooting Victims

| Year-to-Date - 01.14.24      | 2019 | 2020 | 2021 | 2022 | 2023 | 2024 | 2023 v 2024 |
|------------------------------|------|------|------|------|------|------|-------------|
| Homicides w/Firearm          | 2    | 1    | 2    | 2    | 2    | 2    | 0%          |
| Shooting Victims (Non-Fatal) | 4    | 1    | 10   | 4    | 8    | 6    | -25%        |
| Total Gun Violence           | 6    | 2    | 12   | 6    | 10   | 8    | -20%        |
|                              | 2019 | 2020 | 2021 | 2022 | 2023 | 2024 | 2023 v 2024 |
| YTD Homicides                | 4    | 1    | 2    | 2    | 2    | 2    | 0%          |
| Total Homicides as of Dec 31 | 41   | 48   | 56   | 56   | 54   |      |             |