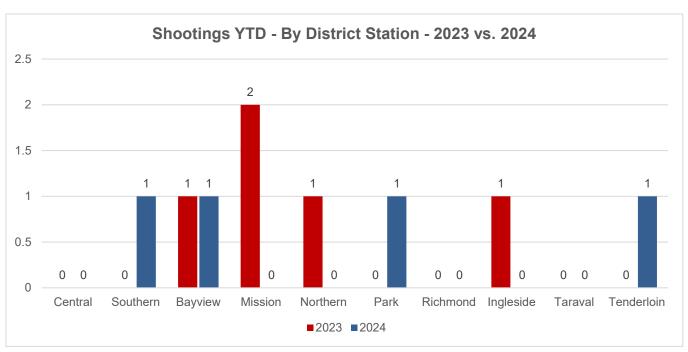

nce = Non-fatal Shooting Victims + Fatal Shooting Victims

| Year-to-Date - 01.07.24      | 2019 | 2020 | 2021 | 2022 | 2023 | 2024 | 2023 v 2024 |
|------------------------------|------|------|------|------|------|------|-------------|
| Homicides w/Firearm          | 0    | 1    | 1    | 1    | 2    | 1    | -50%        |
| Shooting Victims (Non-Fatal) | 1    | 1    | 8    | 1    | 6    | 4    | -33%        |
| Total Gun Violence           | 1    | 2    | 9    | 2    | 8    | 5    | -38%        |
|                              | 2019 | 2020 | 2021 | 2022 | 2023 | 2024 | 2023 v 2024 |
| YTD Homicides                | 2    | 1    | 1    | 1    | 2    | 1    | -50%        |
| Total Homicides as of Dec 31 | 41   | 48   | 56   | 56   | 54   |      |             |



# SHOOTINGS – CITYWIDE





### **HOMICIDES – CITYWIDE**





**Year-End Totals 2019 - 2023** 

| 1 Cai Ella 10 Cais 2013 2023 |      |      |      |      |      |       |  |  |
|------------------------------|------|------|------|------|------|-------|--|--|
| District                     | 2019 | 2020 | 2021 | 2022 | 2023 | Total |  |  |
| Central                      | 2    | 5    | 1    | 1    | 3    | 12    |  |  |
| Southern                     | 1    | 3    | 6    | 3    | 7    | 15    |  |  |
| Bayview                      | 13   | 14   | 15   | 16   | 11   | 68    |  |  |
| Mission                      | 5    | 5    | 9    | 9    | 5    | 38    |  |  |
| Northern                     | 5    | 1    | 7    | 7    | 5    | 21    |  |  |
| Park                         | 0    | 0    | 4    | 2    | 2    | 7