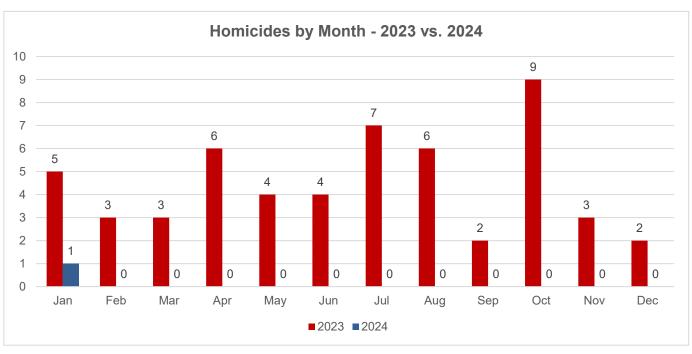

### **HOMICIDES – CITYWIDE**

**Year-End Totals 2019 - 2023** 

| 1 Cai Ella 10 Cais 2013 2023 |      |      |      |      |      |       |  |  |
|------------------------------|------|------|------|------|------|-------|--|--|
| District                     | 2019 | 2020 | 2021 | 2022 | 2023 | Total |  |  |
| Central                      | 2    | 5    | 1    | 1    | 3    | 12    |  |  |
| Southern                     | 1    | 3    | 6    | 3    | 7    | 15    |  |  |
| Bayview                      | 13   | 14   | 15   | 16   | 11   | 68    |  |  |
| Mission                      | 5    | 5    | 9    | 9    | 5    | 38    |  |  |
| Northern                     | 5    | 1    | 7    | 7    | 5    | 21    |  |  |
| Park                         | 0    | 0    | 4    | 2    | 2    | 7     |  |  |
| Richmond                     | 0    | 1    | 1    | 1    | 4    | 4     |  |  |
| Ingleside                    | 2    | 8    | 3    | 8    | 4    | 26    |  |  |
| Taraval                      | 2    | 1    | 0    | 2    | 1    | 9     |  |  |
| Tenderloin                   | 11   | 10   | 10   | 7    | 12   | 47    |  |  |
| Total                        | 41   | 48   | 56   | 56   | 54   | 247   |  |  |