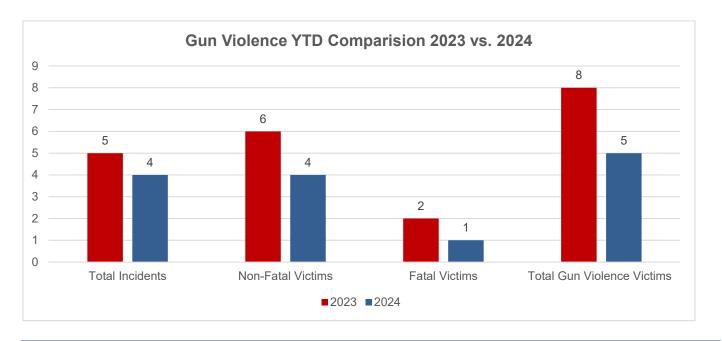

#### **GUN VIOLENCE – DOWN 38% compared to 2023**

- There were 3 shooting incidents causing injuries to 4 victims this week.
  - o For the year, there are a total of 4 firearm-related incidents resulting in 5 victims
- There was 1 homicide incident for the week ending 01.07.2024
  - There is 1 homicide YTD with 1 incident resulting from a firearm.
  - Overall Clearance Rate: 0%

<sup>\*</sup>Total Gun Violence = Non-fatal Shooting Victims + Fatal Shooting Victims

| Year-to-Date - 01.07.24      | 2019 | 2020 | 2021 | 2022 | 2023 | 2024 | 2023 v 2024 |
|------------------------------|------|------|------|------|------|------|-------------|
| Homicides w/Firearm          | 0    | 1    | 1    | 1    | 2    | 1    | -50%        |
| Shooting Victims (Non-Fatal) | 1    | 1    | 8    | 1    | 6    | 4    | -33%        |
| Total Gun Violence           | 1    | 2    | 9    | 2    | 8    | 5    | -38%        |
|                              | 2019 | 2020 | 2021 | 2022 | 2023 | 2024 | 2023 v 2024 |
| YTD Homicides                | 2    | 1    | 1    | 1    | 2    | 1    | -50%        |
| Total Homicides as of Dec 31 | 41   | 48   | 56   | 56   | 54   |      |             |