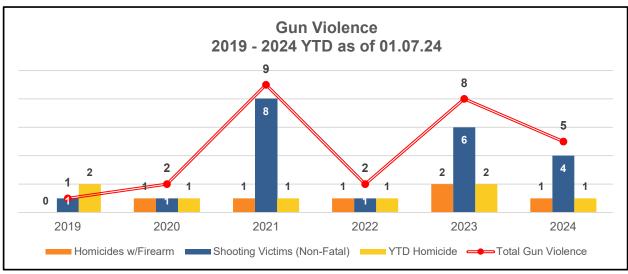

## **GUN VIOLENCE – CITYWIDE**

#### **GUN VIOLENCE – DOWN 38% compared to 2023**

- There were 3 shooting incidents causing injuries to 4 victims this week.
  - o For the year, there are a total of 4 firearm-related incidents resulting in 5 victims
- There was 1 homicide incident for the week ending 01.07.2024
  - There is 1 homicide YTD with 1 incident resulting from a firearm.
  - Overall Clearance Rate: 0%

<sup>\*</sup>Total Gun Violence = Non-fatal Shooting Victims + Fatal Shooting Victims

| Year-to-Date - 01.07.24      | 2019 | 2020 | 2021 | 2022 | 2023 | 2024 | 2023 v 2024 |
|------------------------------|------|------|------|------|------|------|-------------|
| Homicides w/Firearm          | 0    | 1    | 1    | 1    | 2    | 1    | -50%        |
| Shooting Victims (Non-Fatal) | 1    | 1    | 8    | 1    | 6    | 4    | -33%        |
| Total Gun Violence           | 1    | 2    | 9    | 2    | 8    | 5    | -38%        |
|                              | 2019 | 2020 | 2021 | 2022 | 2023 | 2024 | 2023 v 2024 |
| YTD Homicides                | 2    | 1    | 1    | 1    | 2    | 1    | -50%        |
| Total Homicides as of Dec 31 | 41   | 48   | 56   | 56   | 54   |      |             |