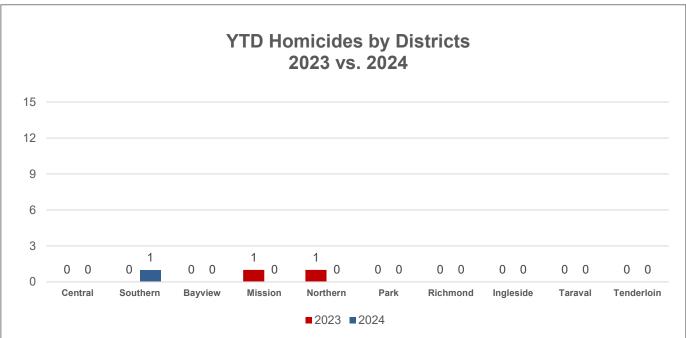

Homicides YTD - 01.07.24

| nomiciaes 11D = 01.07.24 |      |      |      |      |      |       |  |
|--------------------------|------|------|------|------|------|-------|--|
| District                 | 2020 | 2021 | 2022 | 2023 | 2024 | Total |  |
| Central                  | 0    | 0    | 0    | 0    | 0    | 0     |  |
| Southern                 | 0    | 0    | 1    | 0    | 1    | 2     |  |
| Bayview                  | 0    | 0    | 0    | 0    | 0    | 0     |  |
| Mission                  | 0    | 0    | 0    | 1    | 0    | 1     |  |
| Northern                 | 0    | 0    | 0    | 1    | 0    | 1     |  |
| Park                     | 0    | 0    | 0    | 0    | 0    | 0     |  |
| Richmond                 | 0    | 0    | 0    | 0    | 0    | 0     |  |
| Ingleside                | 0    | 0    | 0    | 0    | 0    | 0     |  |
| Taraval                  | 0    | 0    | 0    | 0    | 0    | 0     |  |
| Tenderloin               | 1    | 1    | 0    | 0    | 0    | 2     |  |
| Total                    | 1    | 1    | 1    | 2    | 1    | 6     |  |