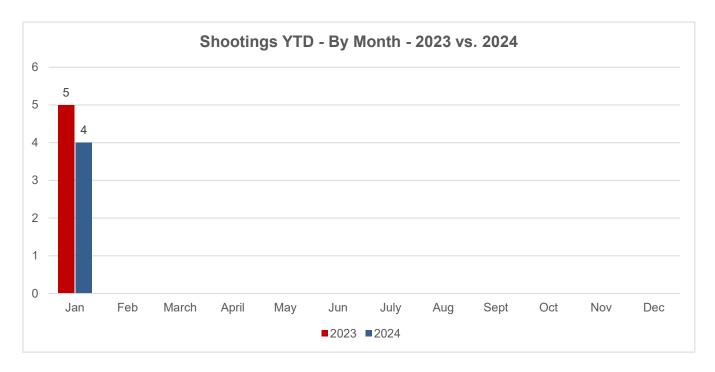

#### **GUN VIOLENCE – DOWN 38% compared to 2023**

- There were 3 shooting incidents causing injuries to 4 victims this week.
  - o For the year, there are a total of 4 firearm-related incidents resulting in 5 victims
- There was 1 homicide incident for the week ending 01.07.2024
  - There is 1 homicide YTD with 1 incident resulting from a firearm.
  - Overall Clearance Rate: 0%

# SHOOTINGS – CITYWIDE