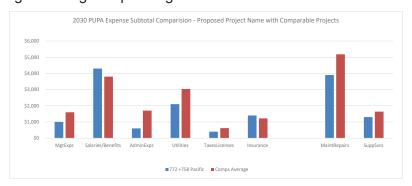

Prior to the construction closing, Chinatown CDC intends to merge the two parcels into one large parcel that will be the Project. The Project continues to meet the \$280,000 per unit maximum loan amount in the Multisite RFQ. The Project's total development cost is one of the lowest of recent similar developments in the MOHCD portfolio and is only 3% more than average similar developments, indicating that the increase in units benefits the Project's economies of scale.