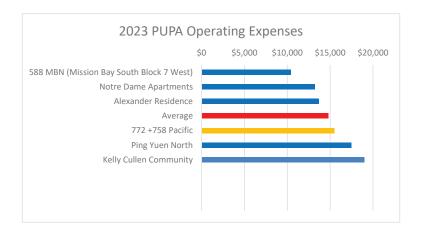

Prior to the construction closing, Chinatown CDC intends to merge the two parcels into one large parcel that will be the Project. The Project continues to meet the \$280,000 per unit maximum loan amount in the Multisite RFQ. The Project's total development cost is one of the lowest of recent similar developments in the MOHCD portfolio and is only 3% more than average similar developments, indicating that the increase in units benefits the Project's economies of scale.