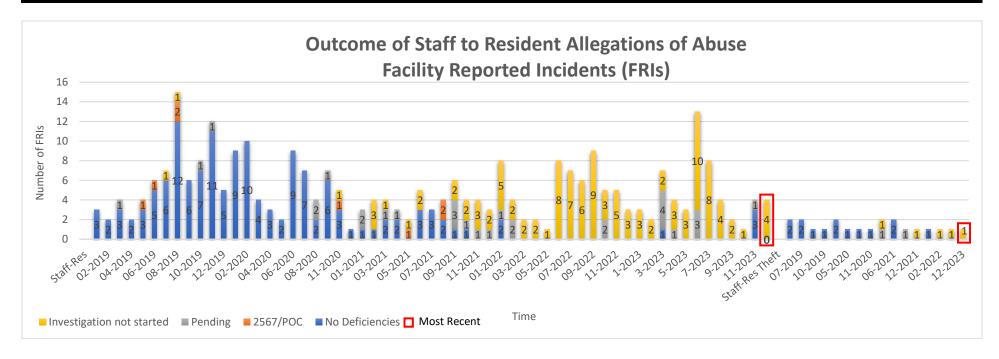

## Joint Conference Committee December 2023 Quality Management Department Regulatory Affairs Report

| ITEM                                    | DISCUSSION                                                                                                                                                                                                                                                                                                                                                                                                                                                                                                                                                                                                                                                                                                                                                                                                                                                                                                                                                                                                                                                                                                                                                                                                                                                                                                                                                                                                                                                                                                                                                                                                                      |
|-----------------------------------------|---------------------------------------------------------------------------------------------------------------------------------------------------------------------------------------------------------------------------------------------------------------------------------------------------------------------------------------------------------------------------------------------------------------------------------------------------------------------------------------------------------------------------------------------------------------------------------------------------------------------------------------------------------------------------------------------------------------------------------------------------------------------------------------------------------------------------------------------------------------------------------------------------------------------------------------------------------------------------------------------------------------------------------------------------------------------------------------------------------------------------------------------------------------------------------------------------------------------------------------------------------------------------------------------------------------------------------------------------------------------------------------------------------------------------------------------------------------------------------------------------------------------------------------------------------------------------------------------------------------------------------|
| FACILITY REPORTED INCIDENTS (FRI)       | During December 2023, LHH submitted a total of 13 FRIs to CDPH and 0 anonymous complaints. The FRIs include Allegations of Abuse, Adverse Events and Disease Outbreaks. CDPH has not initiated investigation into any of the cases.                                                                                                                                                                                                                                                                                                                                                                                                                                                                                                                                                                                                                                                                                                                                                                                                                                                                                                                                                                                                                                                                                                                                                                                                                                                                                                                                                                                             |
|                                         | <ul> <li>December: 13 cases (13 FRI and 0 Anonymous Complaints) (13 cases out of 13, investigation not started by CDPH)</li> <li>9 allegations of abuse         <ul> <li>Resident to Resident: 3 (3 investigations not started)</li> <li>Staff to Resident: 4 (4 investigations not started)</li> <li>Resident to Resident theft: 1 (1 investigation not started)</li> <li>Staff to Resident Neglect: 1 (not started, reported late)</li> <li>2 Adverse events (0 Investigated by CDPH)</li> <li>2 Disease Outbreak (2 investigations not started)</li> <li>0 anonymous complaints</li> </ul> </li> </ul>                                                                                                                                                                                                                                                                                                                                                                                                                                                                                                                                                                                                                                                                                                                                                                                                                                                                                                                                                                                                                       |
| SURVEY UPDATES                          | <ul> <li>Fire Life Safety and Emergency Preparedness Survey</li> <li>Three surveyors arrived on December 4<sup>th</sup> and held an exit conference on December 7<sup>th</sup>. The surveyors shared 17 preliminary findings.</li> </ul>                                                                                                                                                                                                                                                                                                                                                                                                                                                                                                                                                                                                                                                                                                                                                                                                                                                                                                                                                                                                                                                                                                                                                                                                                                                                                                                                                                                        |
| PLAN OF CORRECTION<br>UPDATES/REPORTING | <ol> <li>Submitted POC on 12/11/23.         F624 Preparation for Safe/Orderly Transfer/Discharge         A facility must provide and document sufficient preparation and orientation to residents to ensure safe and orderly transfer or discharge from the facility. This orientation must be provided in a form and manner that the resident can understand.</li> <li>Submitted POC on 12/15/23.         A 170 1280.15(a) Health &amp; Safety Code 1280         A clinic, health facility, home health agency, or hospice licensed pursuant to Section 1204, 1250, 1725, or 1745 shall prevent unlawful or unauthorized access to, and use or disclosure of, patients' medical information, as defined in Section 56.05 of the Civil Code and consistent with Section 1280.18.</li> <li>Submitted POC on 12/15/23.         A 170 1280.15(a) Health &amp; Safety Code 1280         A clinic, health facility, home health agency, or hospice licensed pursuant to Section 1204, 1250, 1725, or 1745 shall prevent unlawful or unauthorized access to, and use or disclosure of, patients' medical information, as defined in Section 56.05 of the Civil Code and consistent with Section 1280.18.</li> <li>Submitted POC on 12/15/23.         A 170 1280.15(a) Health &amp; Safety Code 1280         A clinic, health facility, home health agency, or hospice licensed pursuant to Section 1204, 1250, 1725, or 1745 shall prevent unlawful or unauthorized access to, and use or disclosure of, patients' medical information, as defined in Section 56.05 of the Civil Code and consistent with Section 1280.18.</li> </ol> |