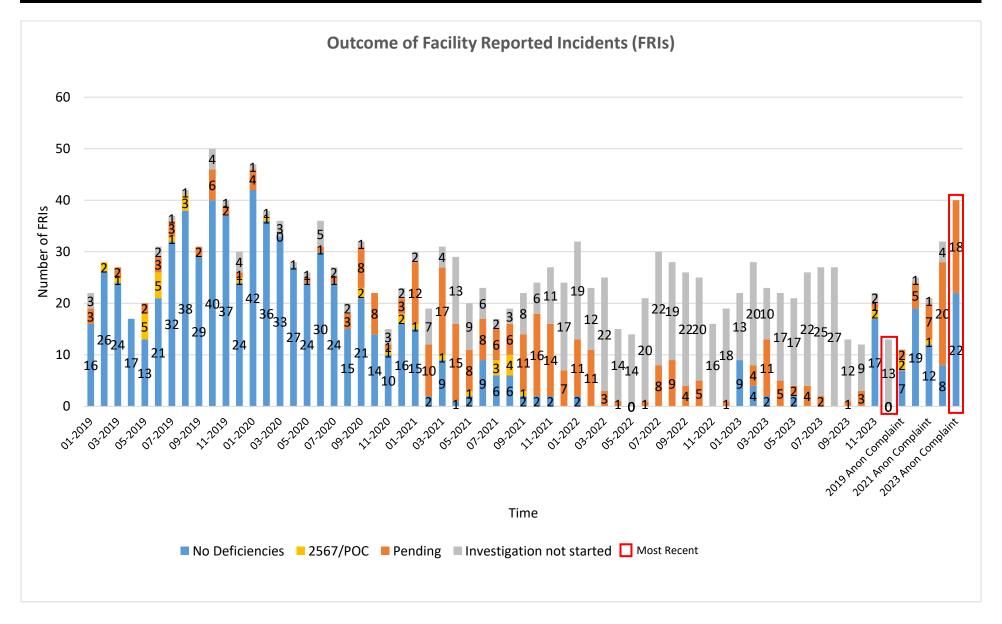

## Joint Conference Committee December 2023 Quality Management Department Regulatory Affairs Report

| ITEM                                    | DISCUSSION                                                                                                                                                                                                                                                                                                                                                                                                                                                                                                                                                                                                                                                                                                                                                                                                                                                                                                                                                                                                                                                                                                                                                                                                                                                                                                                                                                                                                                                                                                                                                                                                                      |
|-----------------------------------------|---------------------------------------------------------------------------------------------------------------------------------------------------------------------------------------------------------------------------------------------------------------------------------------------------------------------------------------------------------------------------------------------------------------------------------------------------------------------------------------------------------------------------------------------------------------------------------------------------------------------------------------------------------------------------------------------------------------------------------------------------------------------------------------------------------------------------------------------------------------------------------------------------------------------------------------------------------------------------------------------------------------------------------------------------------------------------------------------------------------------------------------------------------------------------------------------------------------------------------------------------------------------------------------------------------------------------------------------------------------------------------------------------------------------------------------------------------------------------------------------------------------------------------------------------------------------------------------------------------------------------------|
| FACILITY REPORTED INCIDENTS (FRI)       | During December 2023, LHH submitted a total of 13 FRIs to CDPH and 0 anonymous complaints. The FRIs include Allegations of Abuse, Adverse Events and Disease Outbreaks. CDPH has not initiated investigation into any of the cases.                                                                                                                                                                                                                                                                                                                                                                                                                                                                                                                                                                                                                                                                                                                                                                                                                                                                                                                                                                                                                                                                                                                                                                                                                                                                                                                                                                                             |
|                                         | <ul> <li>December: 13 cases (13 FRI and 0 Anonymous Complaints) (13 cases out of 13, investigation not started by CDPH)</li> <li>9 allegations of abuse         <ul> <li>Resident to Resident: 3 (3 investigations not started)</li> <li>Staff to Resident: 4 (4 investigations not started)</li> <li>Resident to Resident theft: 1 (1 investigation not started)</li> <li>Staff to Resident Neglect: 1 (not started, reported late)</li> <li>2 Adverse events (0 Investigated by CDPH)</li> <li>2 Disease Outbreak (2 investigations not started)</li> <li>0 anonymous complaints</li> </ul> </li> </ul>                                                                                                                                                                                                                                                                                                                                                                                                                                                                                                                                                                                                                                                                                                                                                                                                                                                                                                                                                                                                                       |
| SURVEY UPDATES                          | <ul> <li>Fire Life Safety and Emergency Preparedness Survey</li> <li>Three surveyors arrived on December 4<sup>th</sup> and held an exit conference on December 7<sup>th</sup>. The surveyors shared 17 preliminary findings.</li> </ul>                                                                                                                                                                                                                                                                                                                                                                                                                                                                                                                                                                                                                                                                                                                                                                                                                                                                                                                                                                                                                                                                                                                                                                                                                                                                                                                                                                                        |
| PLAN OF CORRECTION<br>UPDATES/REPORTING | <ol> <li>Submitted POC on 12/11/23.         F624 Preparation for Safe/Orderly Transfer/Discharge         A facility must provide and document sufficient preparation and orientation to residents to ensure safe and orderly transfer or discharge from the facility. This orientation must be provided in a form and manner that the resident can understand.</li> <li>Submitted POC on 12/15/23.         A 170 1280.15(a) Health &amp; Safety Code 1280         A clinic, health facility, home health agency, or hospice licensed pursuant to Section 1204, 1250, 1725, or 1745 shall prevent unlawful or unauthorized access to, and use or disclosure of, patients' medical information, as defined in Section 56.05 of the Civil Code and consistent with Section 1280.18.</li> <li>Submitted POC on 12/15/23.         A 170 1280.15(a) Health &amp; Safety Code 1280         A clinic, health facility, home health agency, or hospice licensed pursuant to Section 1204, 1250, 1725, or 1745 shall prevent unlawful or unauthorized access to, and use or disclosure of, patients' medical information, as defined in Section 56.05 of the Civil Code and consistent with Section 1280.18.</li> <li>Submitted POC on 12/15/23.         A 170 1280.15(a) Health &amp; Safety Code 1280         A clinic, health facility, home health agency, or hospice licensed pursuant to Section 1204, 1250, 1725, or 1745 shall prevent unlawful or unauthorized access to, and use or disclosure of, patients' medical information, as defined in Section 56.05 of the Civil Code and consistent with Section 1280.18.</li> </ol> |