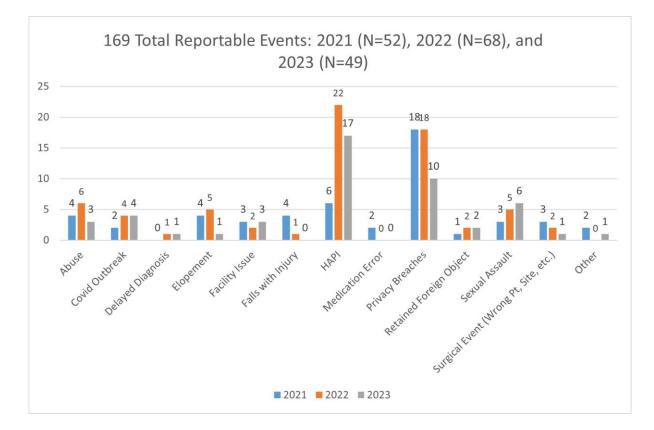

## Facility Reported Events, Complaints, Privacy Breaches 2021-2023

## 1 HAPI and 1 medication related adverse event reported in December 2023

| v. PLAN OF CORRECTION MONITORING DATA |                              |            |
|---------------------------------------|------------------------------|------------|
| Survey or Event                       | Finding Requiring Monitoring | Monitoring |
| N/A                                   | N/A                          | 1. N/A     |