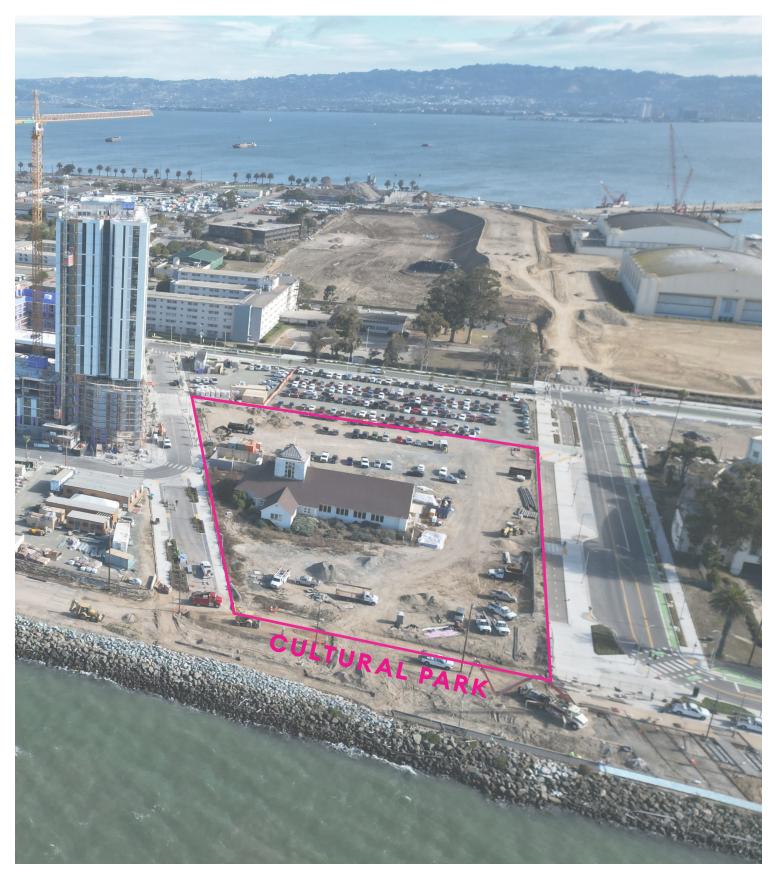

OPEN!









TIDA BOARD MEETING / TI PARKS UPDATE / DECEMBER 13, 2023

# **CLIPPER COVE BEACH ACCESS - OPEN!**













### **CAUSEWAY PARK**

- Construction CompleteAcceptance and Opening Planned Q1 2024







### **HILLTOP PARK AND SIGNAL POINT**

- Construction CompleteAcceptance and Opening Planned Q1 2024











# WATERFRONT PLAZA

- Construction Complete Q1 2024
  Acceptance and Opening Planned Q2 2024









TIDA BOARD MEETING / TI PARKS UPDATE / DECEMBER 13, 2023

# **CITYSIDE PARK - PHASE 1**

- Construction start November 2023
  Construction complete Q1 2025
  Acceptance and Opening Planned Q2 2025









## **CLIPPER COVE PARK**

• Currently in city permitting and approvals process





# **CULTURAL PARK**

• Currently in city permitting and approvals process