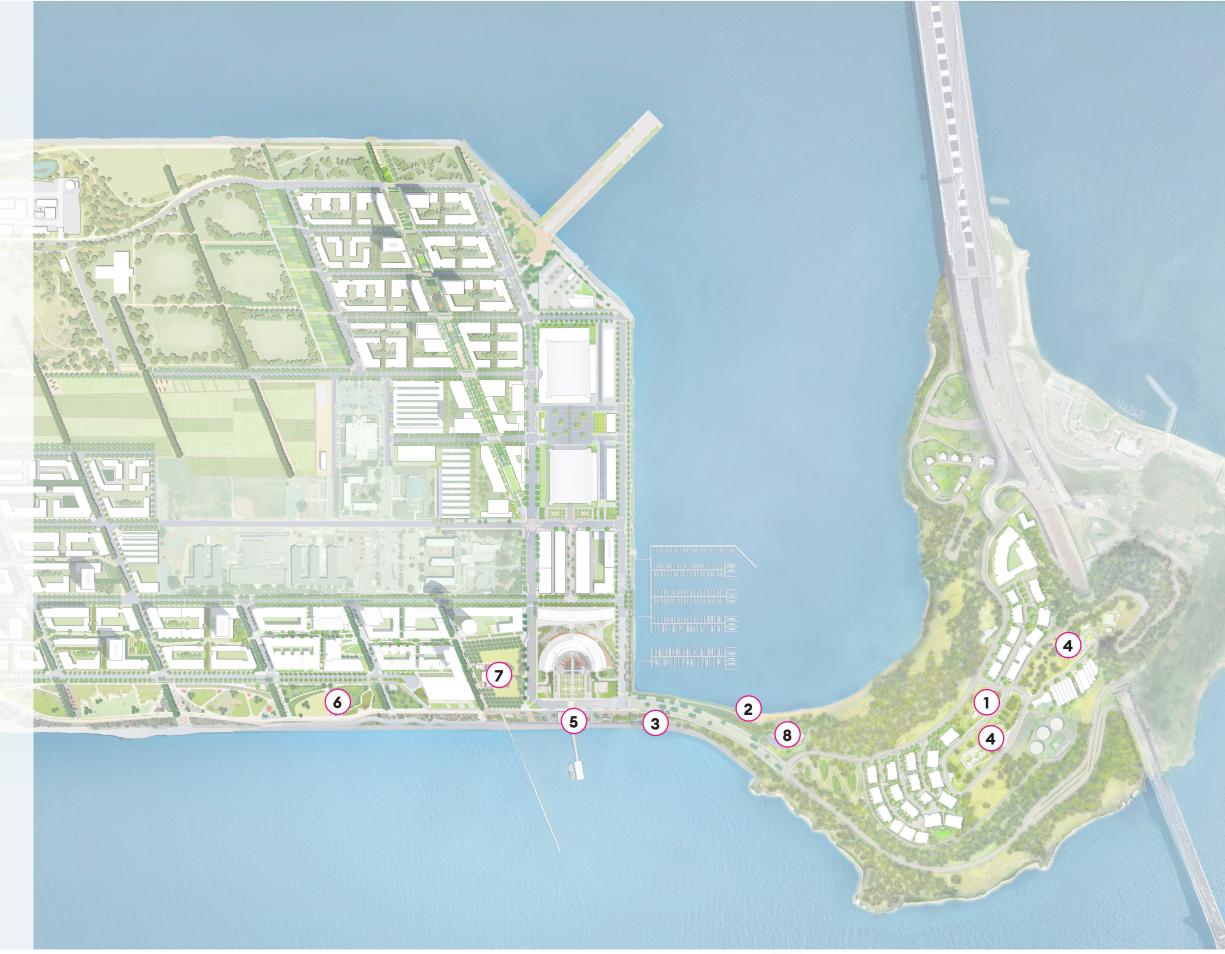

### TI AND YBI PHASE 1 PARKS

- 1) THE ROCKS DOG PARK
  - Open to the public
- 2 CLIPPER COVE BEACH ACCESS
  - Open to the public
- 3 CAUSEWAY PARK
  - Construction Complete
  - Acceptance and Opening Planned Q1 2024
- 4 HILLTOP PARK AND SIGNAL POINT
  - Construction Complete
  - Acceptance and Opening Planned Q1 2024
- 5 WATERFRONT PLAZA
  - Construction complete Q1 2024
  - Acceptance and Opening Planned Q2 2024
- 6 CITYSIDE PARK PHASE 1
  - Construction start Nov 2023
  - Construction complete Q1 2025
  - Acceptance and Opening Planned Q2 2025
- 7 CULTURAL PARK
  - Currently in city permitting and approvals process
- 8 CLIPPER COVE PARK
  - Currently in city permitting and approvals process