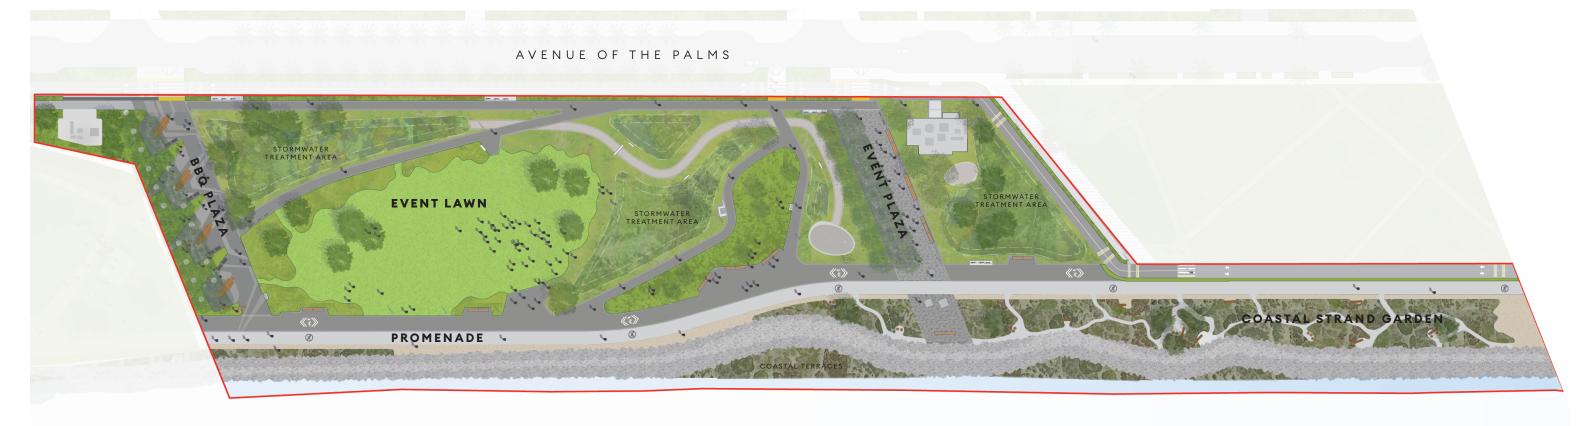

# **CITYSIDE PARK - PHASE 1**

- Construction start November 2023
  Construction complete Q1 2025
  Acceptance and Opening Planned Q2 2025