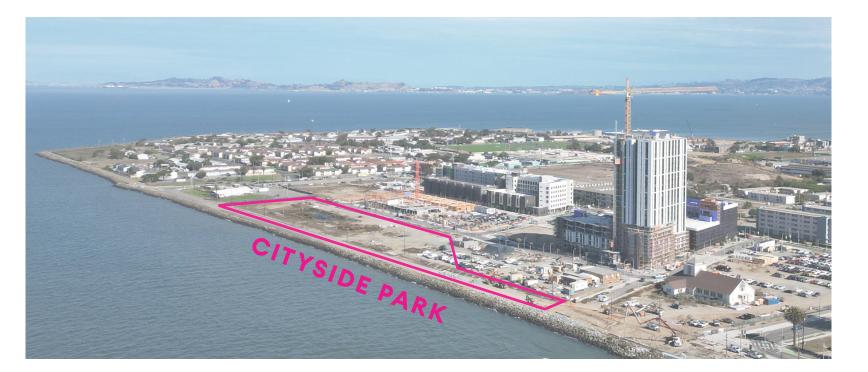

# **CITYSIDE PARK - PHASE 1**

- Construction start November 2023
  Construction complete Q1 2025
  Acceptance and Opening Planned Q2 2025