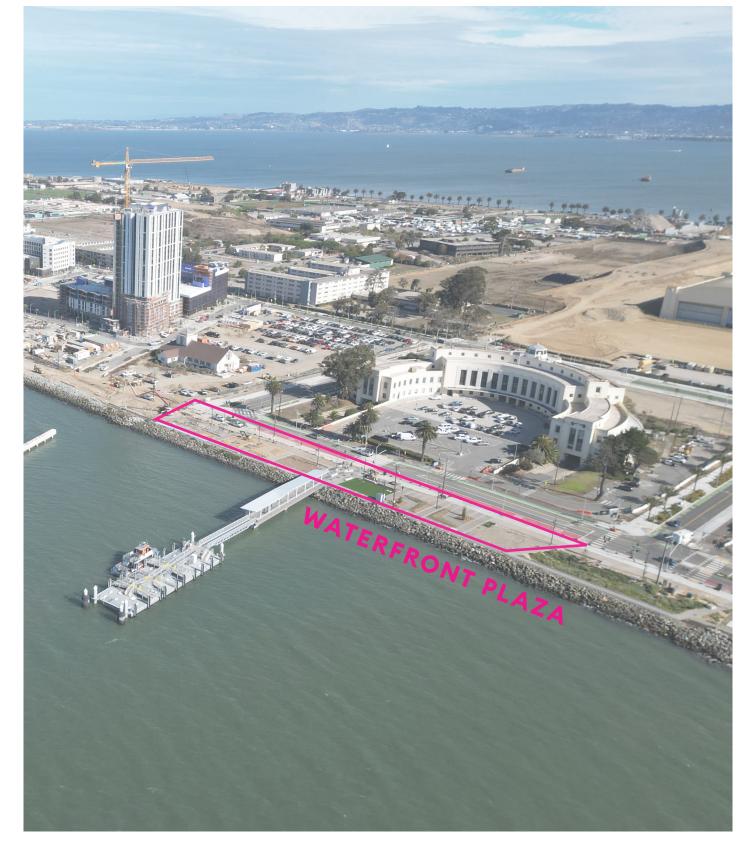

### TI AND YBI PHASE 1 PARKS

- 1) THE ROCKS DOG PARK
  - Open to the public
- 2 CLIPPER COVE BEACH ACCESS
  - Open to the public
- 3 CAUSEWAY PARK
  - Construction Complete
  - Acceptance and Opening Planned Q1 2024
- 4 HILLTOP PARK AND SIGNAL POINT
  - Construction Complete
  - Acceptance and Opening Planned Q1 2024
- 5 WATERFRONT PLAZA
  - Construction complete Q1 2024
  - Acceptance and Opening Planned Q2 2024
- 6 CITYSIDE PARK PHASE 1
  - Construction start Nov 2023
  - Construction complete Q1 2025
  - Acceptance and Opening Planned Q2 2025
- 7 CULTURAL PARK
  - Currently in city permitting and approvals process
- 8 CLIPPER COVE PARK
  - Currently in city permitting and approvals process

# WATERFRONT PLAZA

- Construction Complete Q1 2024
  Acceptance and Opening Planned Q2 2024

TIDA BOARD MEETING / TI PARKS UPDATE / DECEMBER 13, 2023