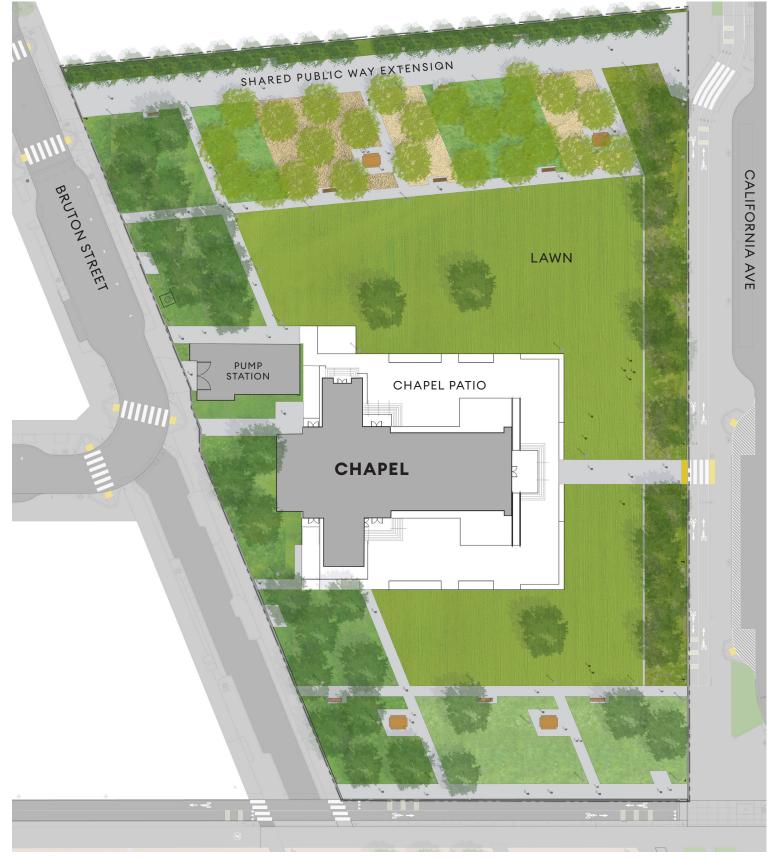

- OPEN!









TIDA BOARD MEETING / TI PARKS UPDATE / DECEMBER 13, 2023

# **CLIPPER COVE BEACH ACCESS - OPEN!**













### **CAUSEWAY PARK**

- Construction CompleteAcceptance and Opening Planned Q1 2024







### **HILLTOP PARK AND SIGNAL POINT**

- Construction CompleteAcceptance and Opening Planned Q1 2024











# WATERFRONT PLAZA

- Construction Complete Q1 2024
  Acceptance and Opening Planned Q2 2024









TIDA BOARD MEETING / TI PARKS UPDATE / DECEMBER 13, 2023

# **CITYSIDE PARK - PHASE 1**

- Construction start November 2023
  Construction complete Q1 2025
  Acceptance and Opening Planned Q2 2025









## **CLIPPER COVE PARK**

• Currently in city permitting and approvals process





# **CULTURAL PARK**

• Currently in city permitting and approvals process