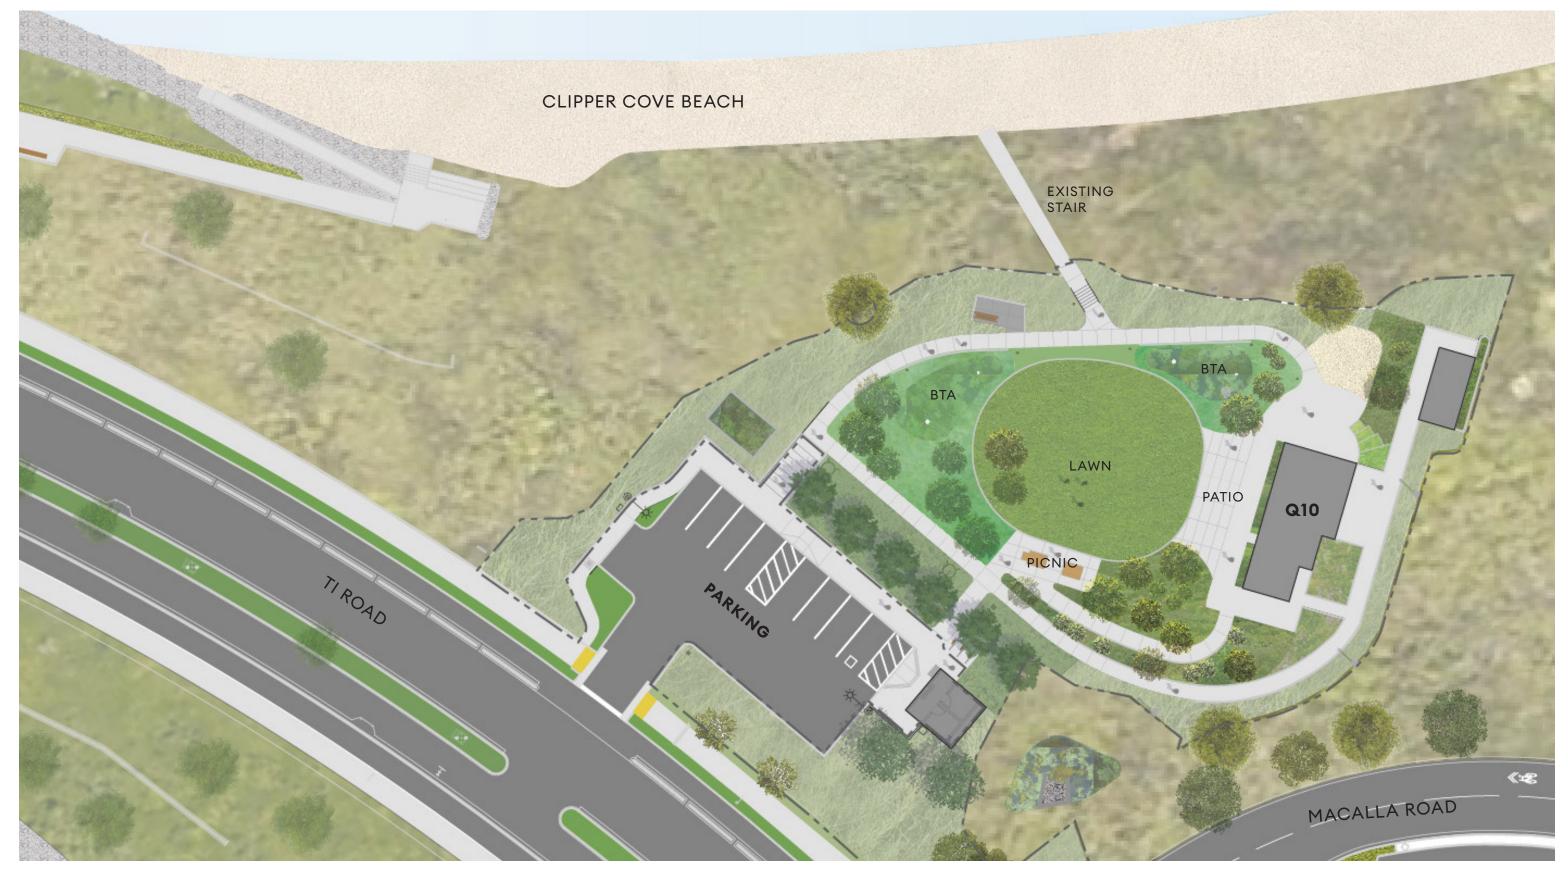

Currently in city permitting and approvals process







# THE ROCKS DOG PARK - OPEN!









TIDA BOARD MEETING / TI PARKS UPDATE / DECEMBER 13, 2023

# **CLIPPER COVE BEACH ACCESS - OPEN!**













### **CAUSEWAY PARK**

- Construction CompleteAcceptance and Opening Planned Q1 2024







### **HILLTOP PARK AND SIGNAL POINT**

- Construction CompleteAcceptance and Opening Planned Q1 2024











# WATERFRONT PLAZA

- Construction Complete Q1 2024
  Acceptance and Opening Planned Q2 2024









TIDA BOARD MEETING / TI PARKS UPDATE / DECEMBER 13, 2023

# **CITYSIDE PARK - PHASE 1**

- Construction start November 2023
  Construction complete Q1 2025
  Acceptance and Opening Planned Q2 2025









## **CLIPPER COVE PARK**

• Currently in city permitting and approvals process





# **CULTURAL PARK**

• Currently in city permitting and approvals process