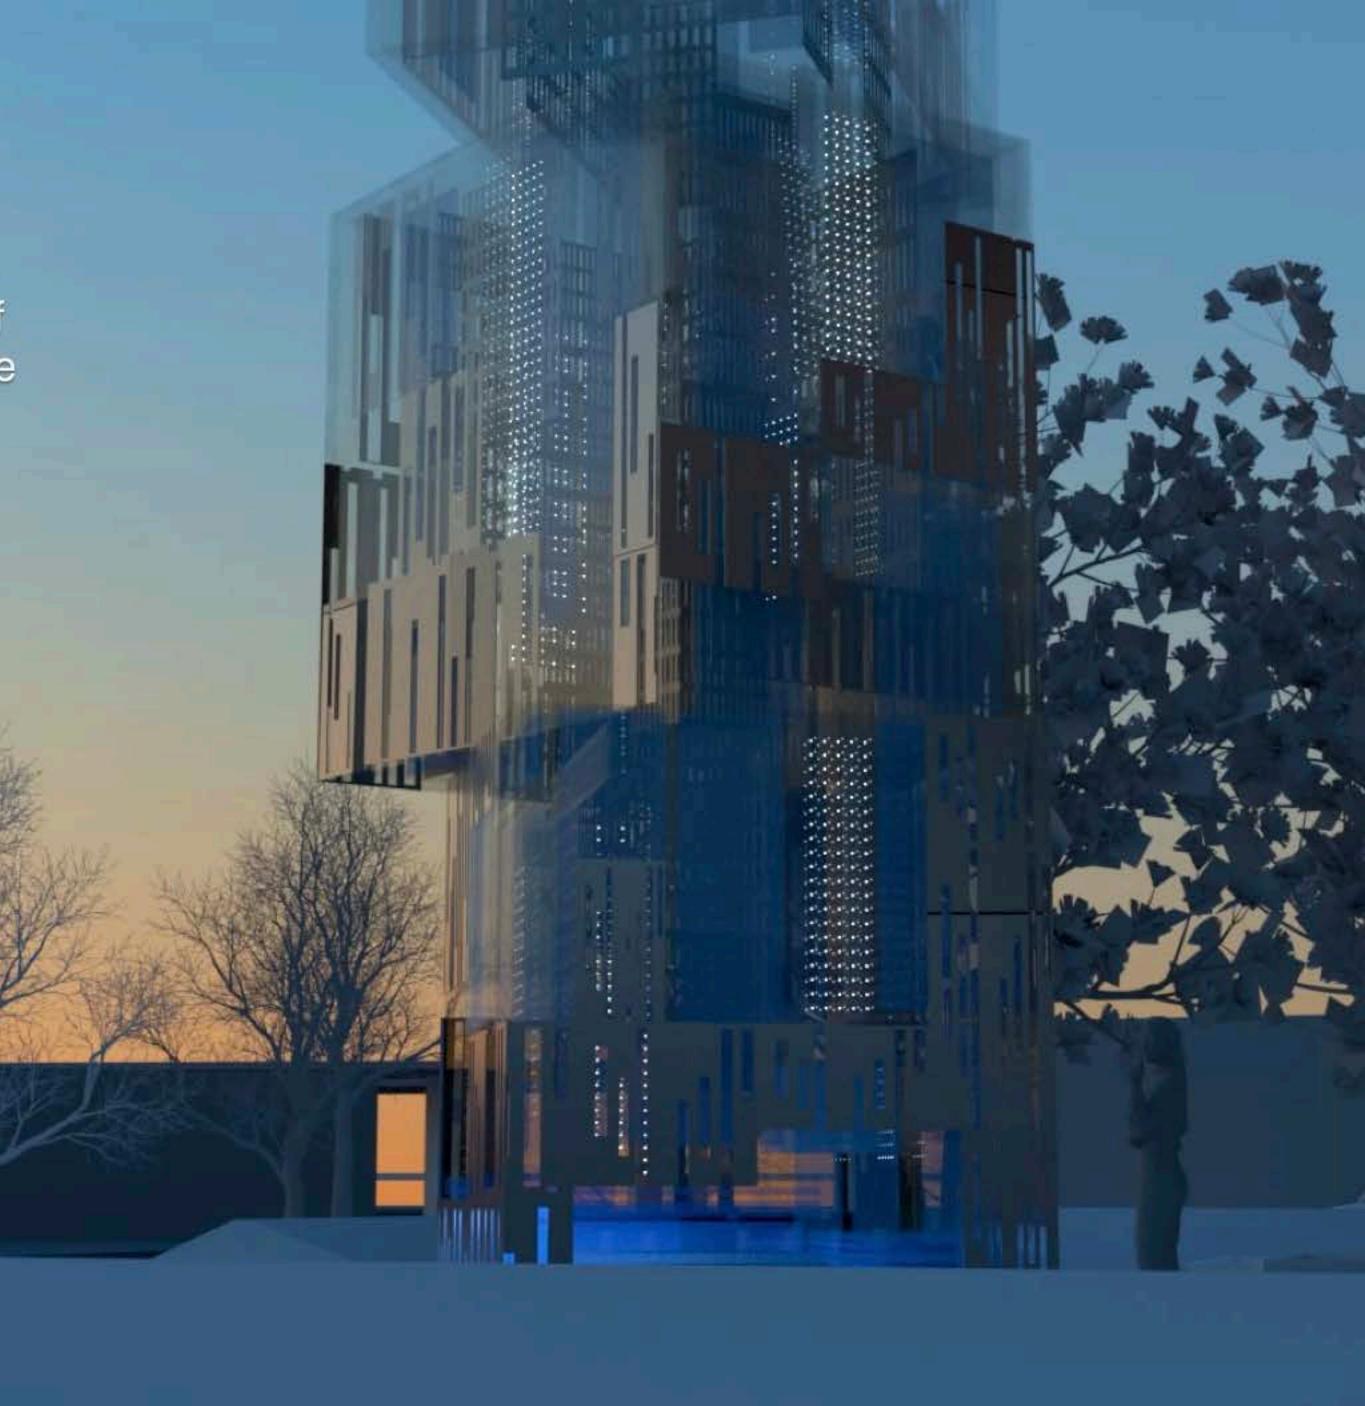

## hólos\_ VIEW FROM EVANS

The patterning of the images at a variety of sizes and perspective present a dynamic narrative legible from near and far