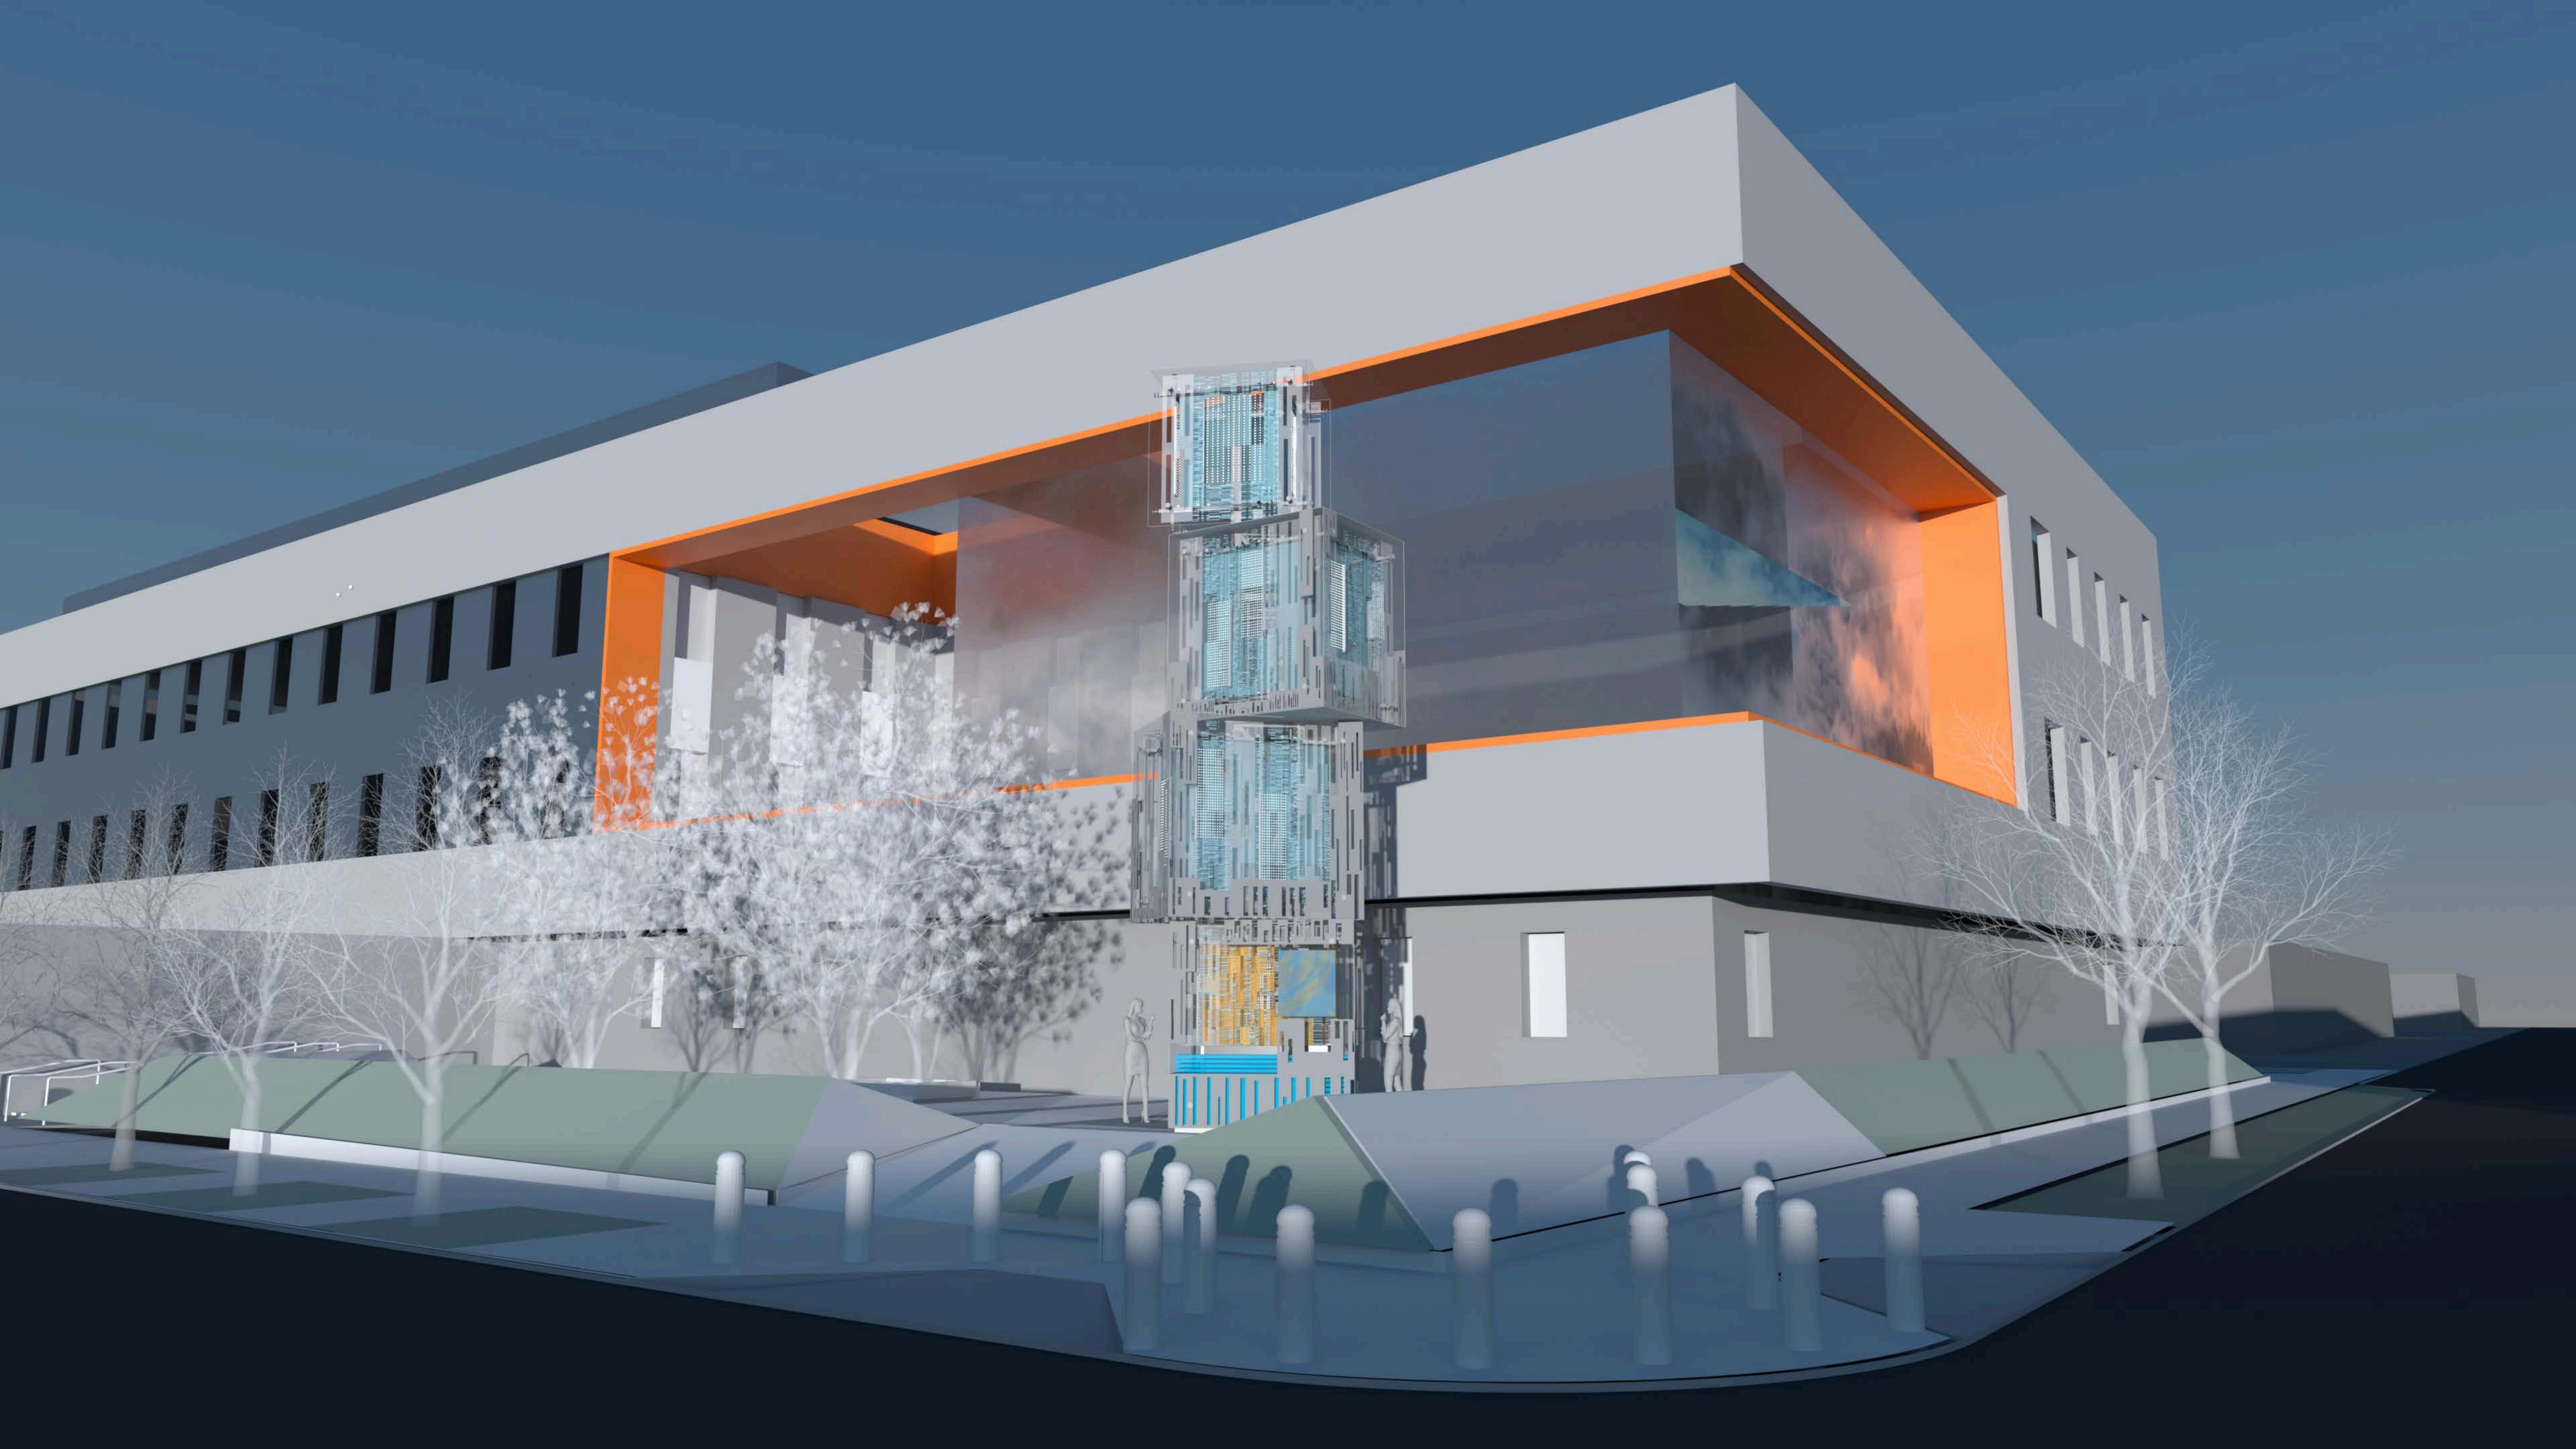

## hólos\_ VIEW FROM EVANS

The patterning of the images at a variety of sizes and perspective present a dynamic narrative legible from near and far