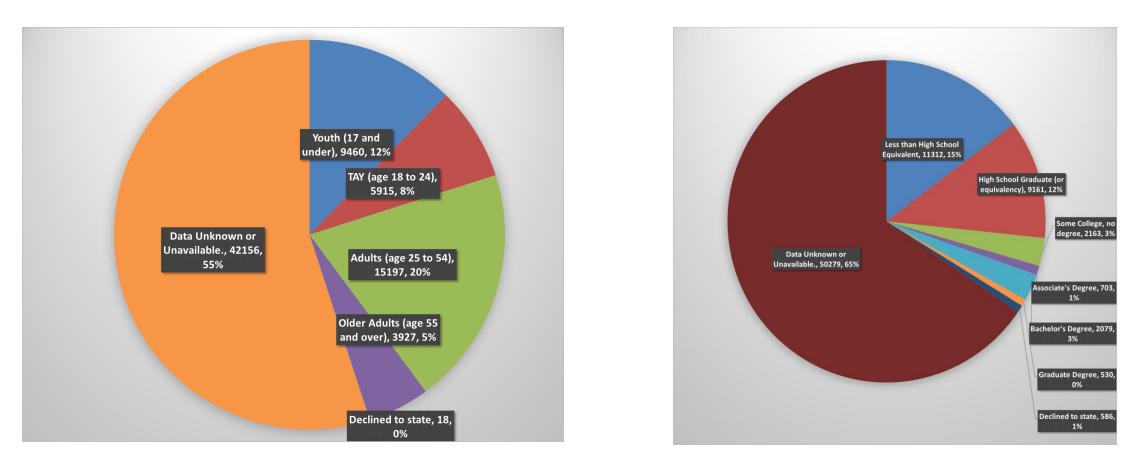

ncisco Office of Economic and Workforce Development www.oewd.org





# FY 21-22 Workforce Inventory Summary

- **39,112** "Unique Clients by Department"
- Nearly **80,000** Program Participants
- Over **27,223** Training Completions
- Over **12,417** Job Placements
- Most City Workforce Contracts:
  - Goodwill Industries (5)
  - Young Community Developers (5)
  - San Francisco Conservation Corps (4)
  - Community Youth Center (4)
  - Larkin Street (4)





# \$173 Million Invested in Workforce Services





## FY 21-22 Workforce Investments by Department



Workforce Contracts by Department



## FY 21-22 Programs by Department

- 298 Programs
- 315 Service Provider Contracts



120



#### FY 21-22 Demographics, Race and Gender





## FY 21-22 Demographics, Age and Educational Attain.





# FY 21-22 Demographics, Client Location



Page 9



FY 21-22 System Outcomes

|                                              | FY 2019-20 | FY 2020-21 | FY 2021-22 |
|----------------------------------------------|------------|------------|------------|
| Clients Served                               | 26,721     | 30,125     | 47,435     |
| Enrolled in English Language Services        | 181        | 377        | 354        |
| Completed Basic Skills Training              | 893        | 851        | 9,144      |
| Completed Job Readiness Training             | 9,557      | 9,220      | 6,410      |
| Completed Vocational/Occupational Training   | 14,972     | 4,687      | 11,653     |
| Completed Training, Other (Not Voc. Or Occ.) | 4,341      | 5,800      | 339        |
| Subsidized