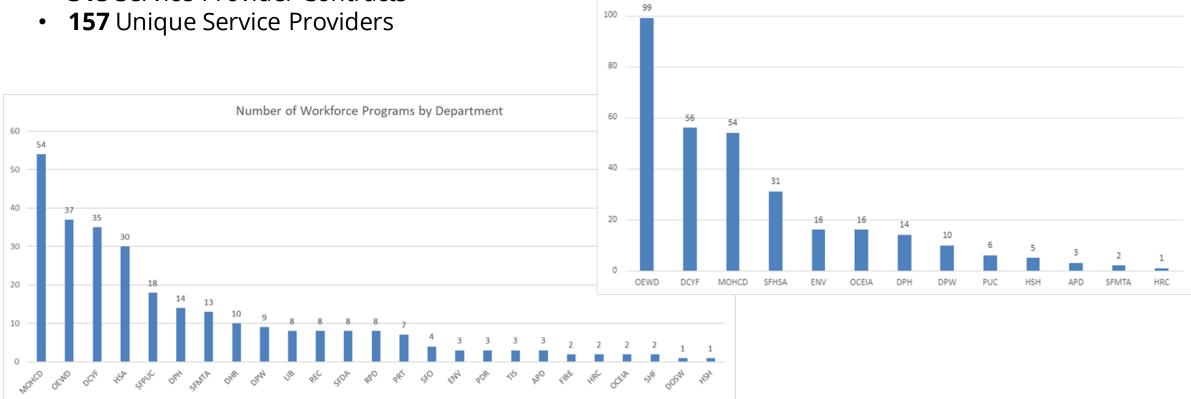

## FY 21-22 Programs by Department

- 298 Programs
- 315 Service Provider Contracts

120