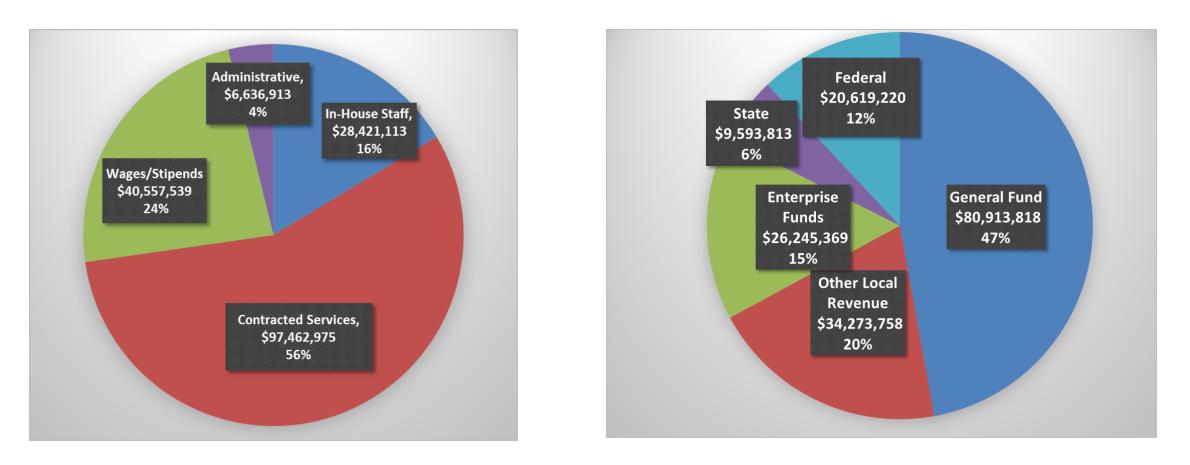

**October 25, 2023** 

# FY 2021-22 Workforce Inventory Update

San Francisco Office of Economic and Workforce Development www.oewd.org





# FY 21-22 Workforce Inventory Summary

- **39,112** "Unique Clients by Department"
- Nearly **80,000** Program Participants
- Over **27,223** Training Completions
- Over **12,417** Job Placements
- Most City Workforce Contracts:
  - Goodwill Industries (5)
  - Young Community Developers (5)
  - San Francisco Conservation Corps (4)
  - Community Youth Center (4)
  - Larkin Street (4)





# \$173 Million Invested in Workforce Services





## FY 21-22 Workforce Investments by Department



Workforce Contracts by Department



## FY 21-22 Programs by Department

- 298 Programs
- 315 Service Provider Contracts



120



#### FY 21-22 Demographics, Race and Gender





## FY 21-22 Demographics, Age and Educational Attain.





# FY 21-22 Demographics, Client Location



Page 9



FY 21-22 System Outcomes

|                                              | FY 2019-20 | FY 2020-21 | FY 2021-22 |
|----------------------------------------------|------------|------------|------------|
| Clients Served                               | 26,721     | 30,125     | 47,435     |
| Enrolled in English Language Services        | 181        | 377        | 354        |
| Completed Basic Skills Training              | 893        | 851        |