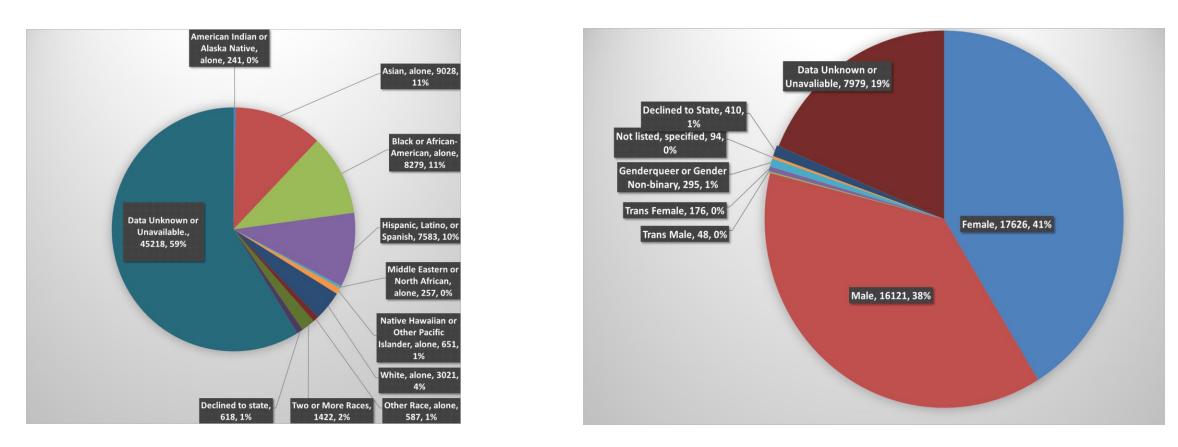

, 2023** 

# FY 2021-22 Workforce Inventory Update

San Francisco Office of Economic and Workforce Development www.oewd.org





# FY 21-22 Workforce Inventory Summary

- **39,112** "Unique Clients by Department"
- Nearly **80,000** Program Participants
- Over **27,223** Training Completions
- Over **12,417** Job Placements
- Most City Workforce Contracts:
  - Goodwill Industries (5)
  - Young Community Developers (5)
  - San Francisco Conservation Corps (4)
  - Community Youth Center (4)
  - Larkin Street (4)





# \$173 Million Invested in Workforce Services





## FY 21-22 Workforce Investments by Department



Workforce Contracts by Department



## FY 21-22 Programs by Department

- 298 Programs
- 315 Service Provider Contracts



120



#### FY 21-22 Demographics, Race and Gender





## FY 21-22 Demographics, Age and Educational Attain.





# FY 21-22 Demographics, Client Location



Page 9



FY 21-22 System Outcomes

|                                              | FY 2019-20 | FY 2020-21 | FY 2021-22 |
|----------------------------------------------|------------|------------|------------|
| Clients Served                               | 26,721     | 30,125     | 47,435     |
| Enrolled in English Language Services        | 181        | 377        | 354        |
| Completed Basic Skills Training              | 893        | 851        | 9,144      |
| Completed Job Readiness Training             | 9,557      | 9,220      | 6,410      |
| Completed Vocational/Occupational Training   | 14,972     | 4,687      | 11,653     |
| Completed Training, Other (Not Voc. Or