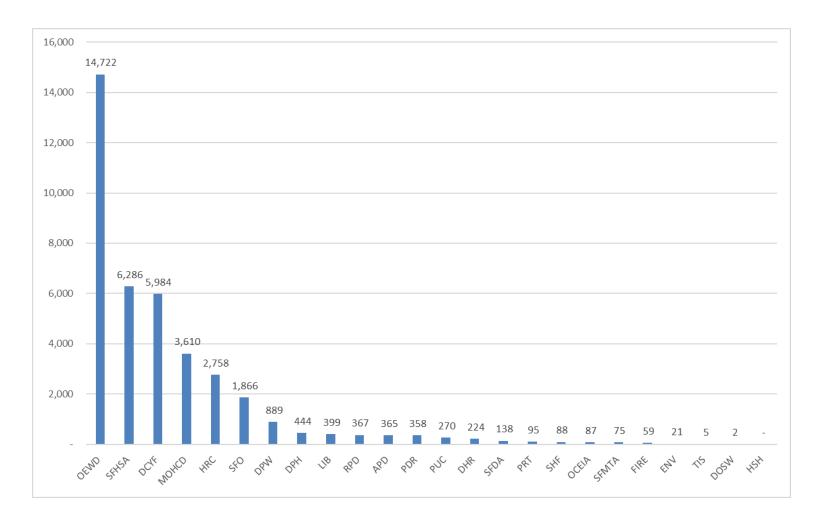

## FY 21-22 Workforce Investments by Department

Workforce Contracts by Department