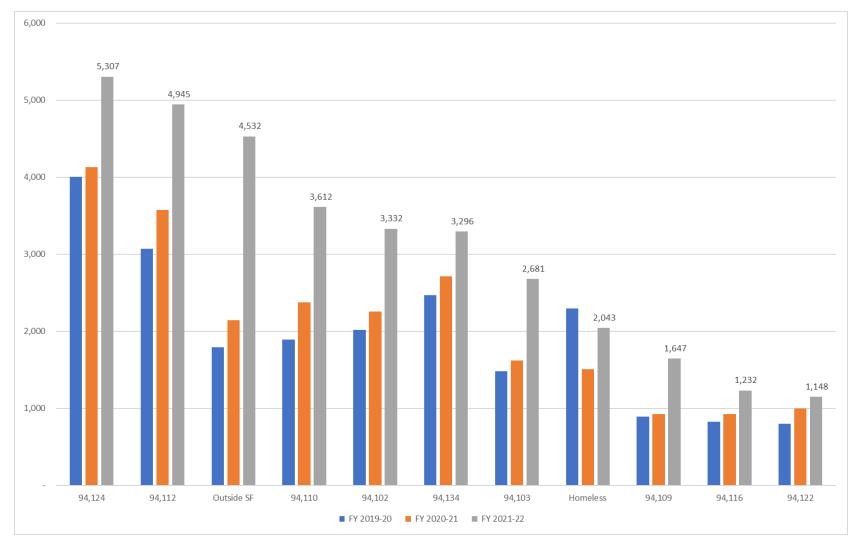

# FY 21-22 Demographics, Client Location

Page 9

FY 21-22 System Outcomes

|                                              | FY 2019-20 | FY 2020-21 | FY 2021-22 |
|----------------------------------------------|------------|------------|------------|
| Clients Served                               | 26,721     | 30,125     | 47,435     |
| Enrolled in English Language Services        | 181        | 377        | 354        |
| Completed Basic Skills Training              | 893        | 851        | 9,144      |
| Completed Job Readiness Training             | 9,557      | 9,220      | 6,410      |
| Completed Vocational/Occupational Training   | 14,972     | 4,687      | 11,653     |
| Completed Training, Other (Not Voc. Or Occ.) | 4,341      | 5,800      | 339        |
| Subsidized Placements                        | 9,238      | 6,433      | 3,376      |
| Unsubsidized Placements                      | 5,428      | 5,771      | 9,041      |