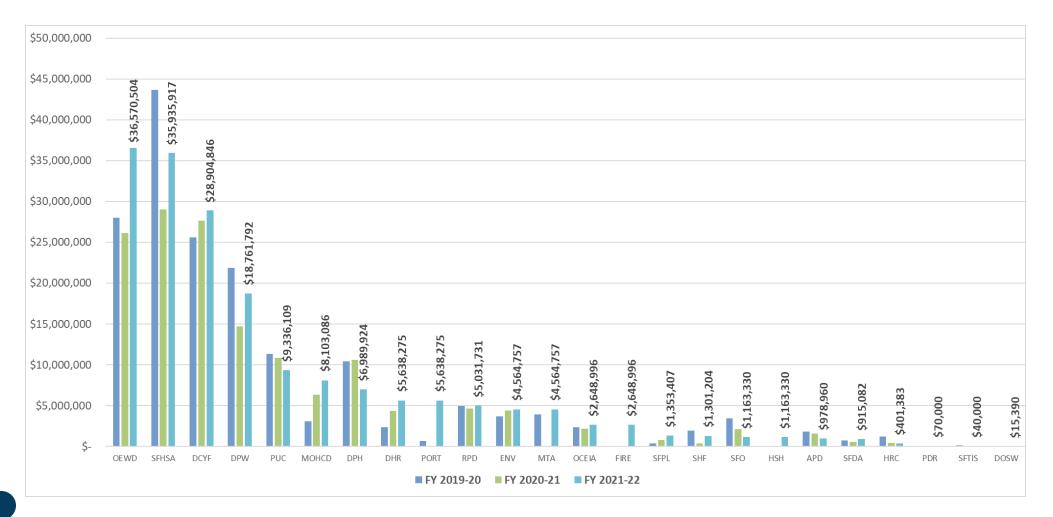

## FY 21-22 Workforce Investments by Department

Workforce Contracts by Department