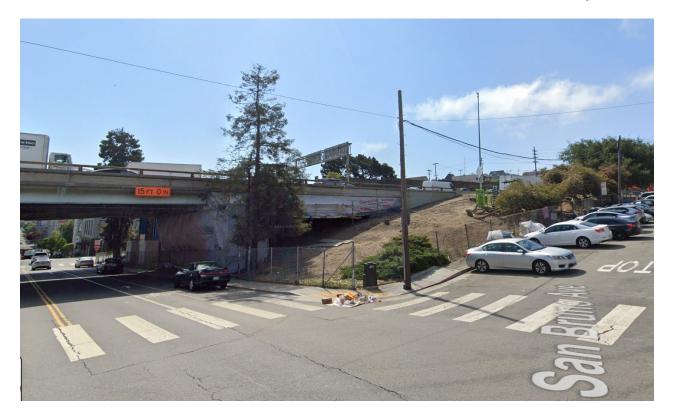

#### **Current Site Conditions**

Corner of 17th Street and Vermont Street facing the Potrero Gateway Park

Corner of 17<sup>th</sup> Street and San Bruno Avenue facing the Potrero Gateway Park

View of the Potrero Gateway Park under overpass