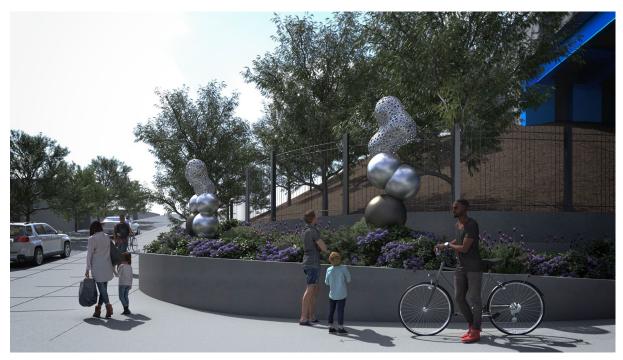

Proposed Artwork Area - Potrero Gateway Park Site Plan

Proposed Artwork Sculpture Elevations

Proposed Artworks: Corner of 17th Street and San Bruno Avenue

Proposed Artworks: Corner of 17<sup>th</sup> Street and Vermont Street