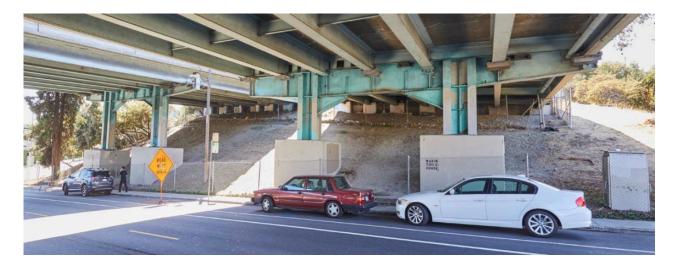

#### **Current Site Conditions**

Corner of 17th Street and Vermont Street facing the Potrero Gateway Park

Corner of 17<sup>th</sup> Street and San Bruno Avenue facing the Potrero Gateway Park

View of the Potrero Gateway Park under overpass