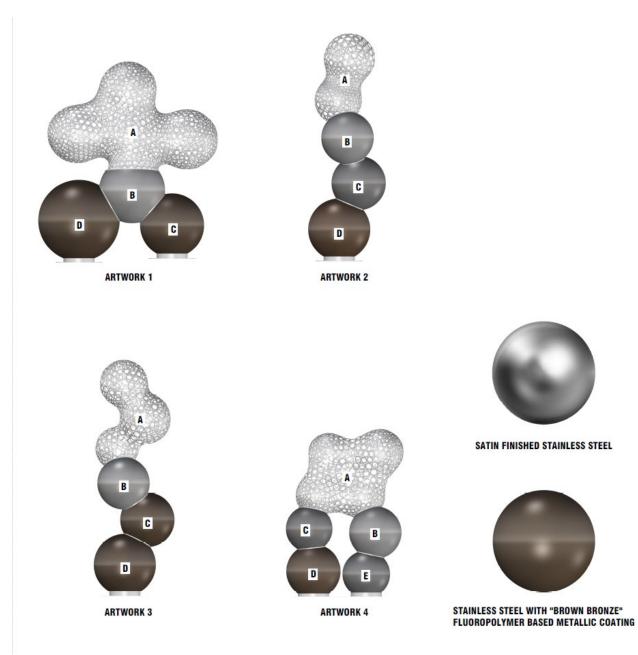

San Francisco FUTUREFORMS Potrero Gateway Park

Color Palette and Materials

Sculpture Artwork Baseplate Plan View

Sculpture Concrete Footing Sections