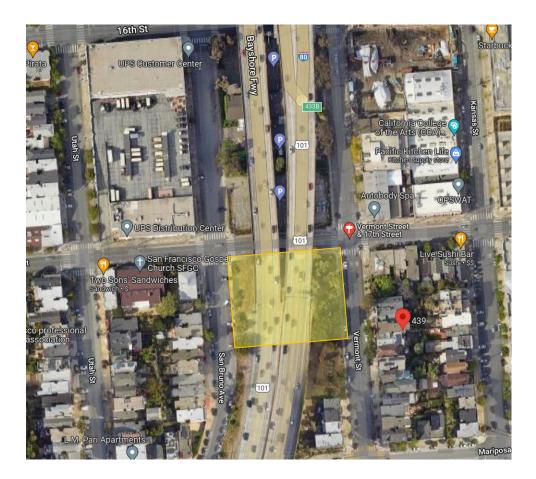

#### PROJECT LOCATION - AERIAL VIEW HIGHLIGHTED IN YELLOW

San Francisco FUTUREFORMS Potrero Gateway Park