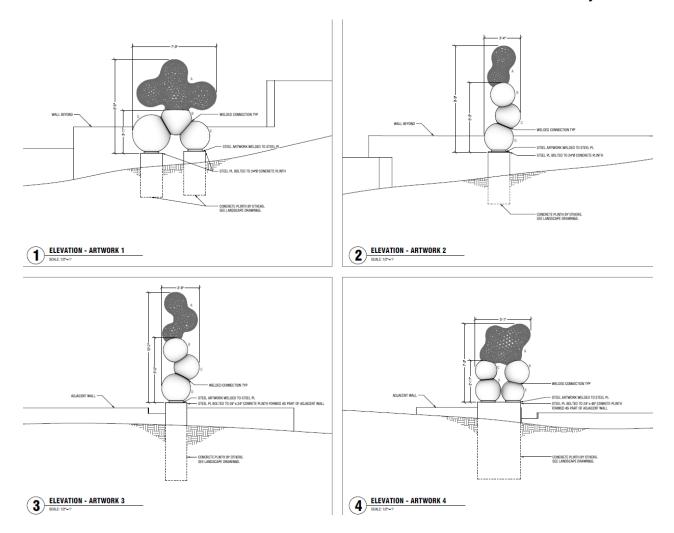

Proposed Artwork Area - Potrero Gateway Park Site Plan

Proposed Artwork Sculpture Elevations

Proposed Artworks: Corner of 17th Street and San Bruno Avenue

Proposed Artworks: Corner of 17<sup>th</sup> Street and Vermont Street