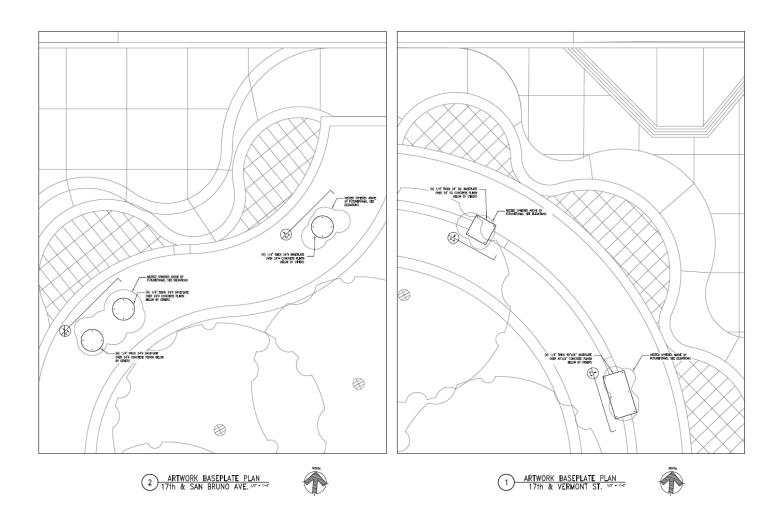

Proposed Artwork Area - Potrero Gateway Park Site Plan

Proposed Artwork Sculpture Elevations

Proposed Artworks: Corner of 17th Street and San Bruno Avenue

Proposed Artworks: Corner of 17<sup>th</sup> Street and Vermont Street

San Francisco FUTUREFORMS Potrero Gateway Park

Color Palette and Materials

Sculpture Artwork Baseplate Plan View

Sculpture Concrete Footing Sections