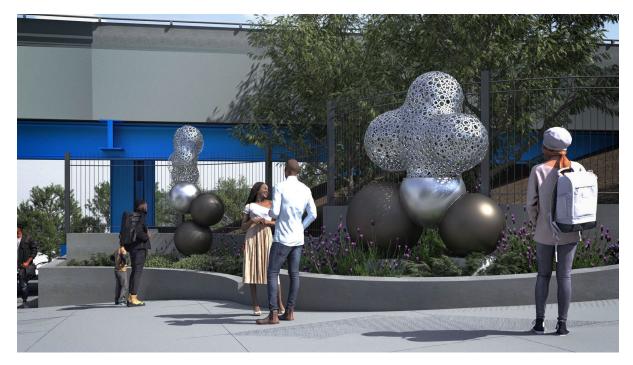

Proposed Artwork Area - Potrero Gateway Park Site Plan

Proposed Artwork Sculpture Elevations

Proposed Artworks: Corner of 17th Street and San Bruno Avenue

Proposed Artworks: Corner of 17<sup>th</sup> Street and Vermont Street