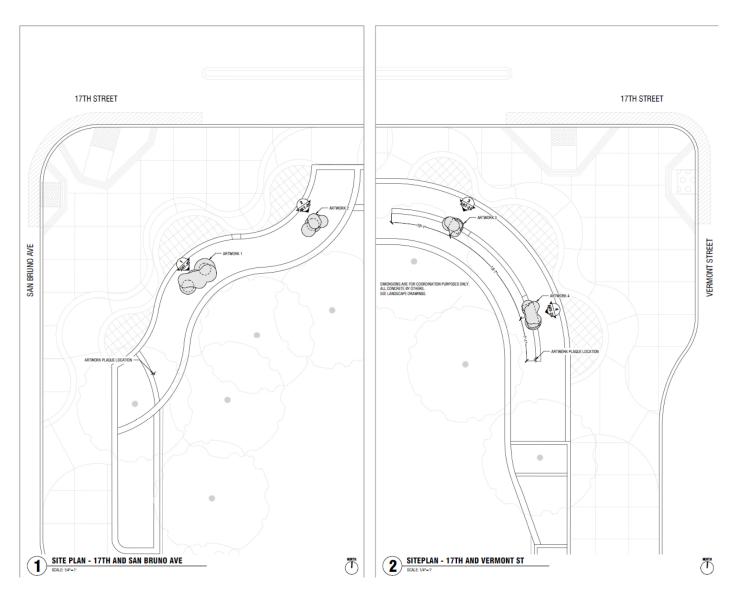

Proposed Artwork Area - Potrero Gateway Park Site Plan

Proposed Artwork Sculpture Elevations

Proposed Artworks: Corner of 17th Street and San Bruno Avenue

Proposed Artworks: Corner of 17<sup>th</sup> Street and Vermont Street