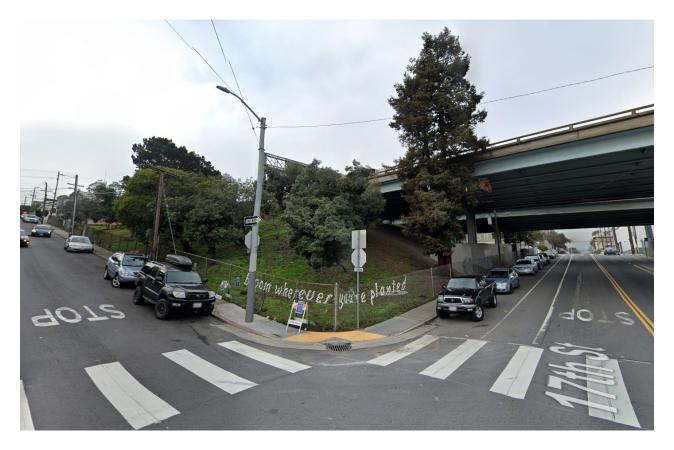

#### **Current Site Conditions**

Corner of 17th Street and Vermont Street facing the Potrero Gateway Park

Corner of 17<sup>th</sup> Street and San Bruno Avenue facing the Potrero Gateway Park

View of the Potrero Gateway Park under overpass