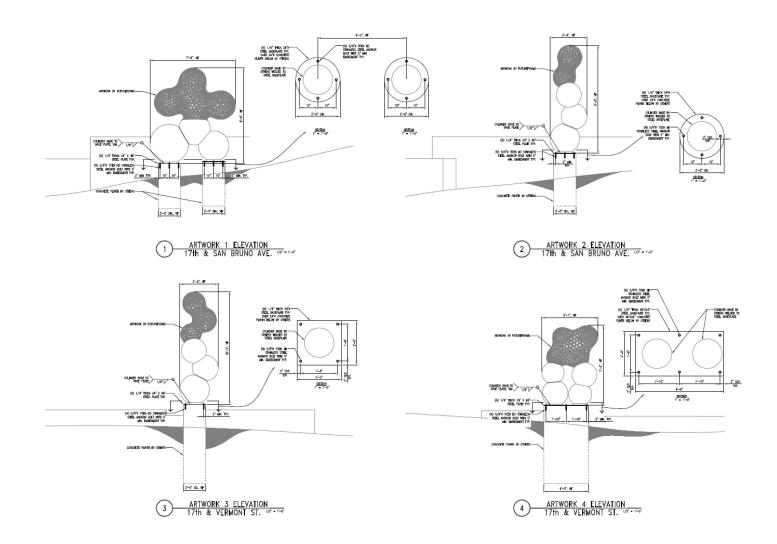

Proposed Artwork Area - Potrero Gateway Park Site Plan

Proposed Artwork Sculpture Elevations

Proposed Artworks: Corner of 17th Street and San Bruno Avenue

Proposed Artworks: Corner of 17<sup>th</sup> Street and Vermont Street

San Francisco FUTUREFORMS Potrero Gateway Park

Color Palette and Materials

Sculpture Artwork Baseplate Plan View

Sculpture Concrete Footing Sections