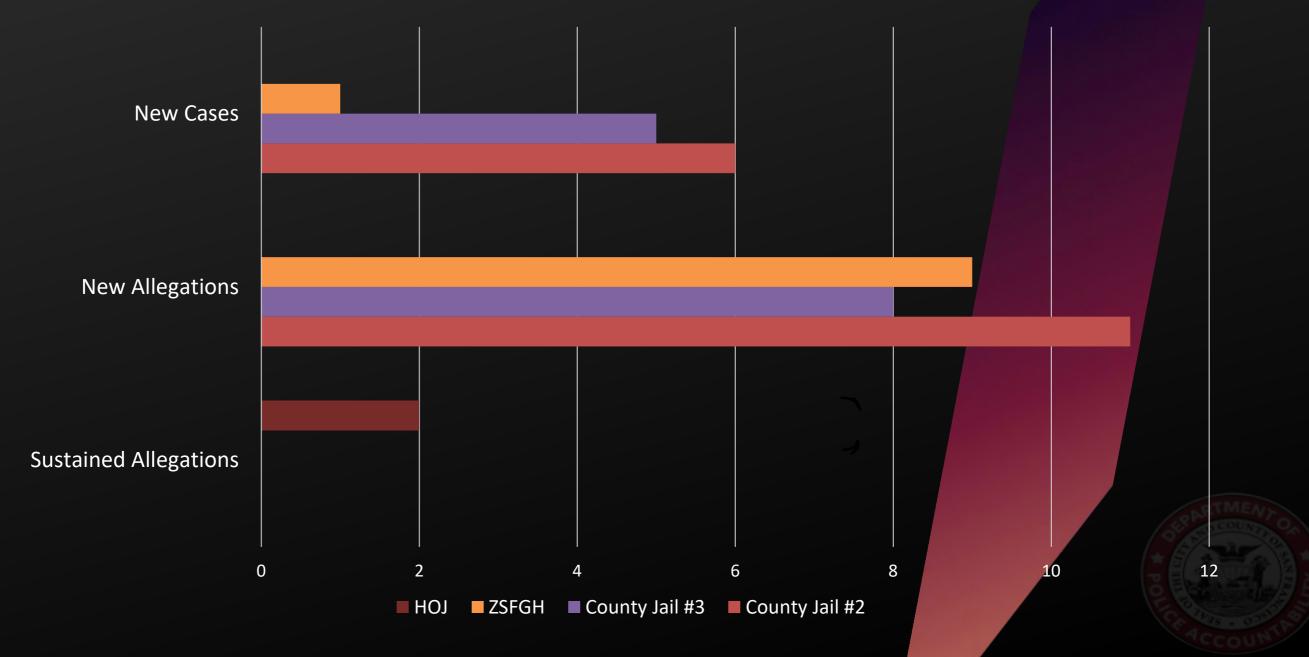

| 0  | 0%   |
| Over 80                      | 0  | 0%   |
| Declined to<br>State         | 4  | 34%  |
| Total                        |    |      |

| Complainant               | #  | %    |
|---------------------------|----|------|
| Complainants              | 12 | 100% |
| Anonymous<br>Complainants | 0  | 0%   |
| Total                     | 12 | 100% |

| Gender                             | #  | %    |
|------------------------------------|----|------|
| Female                             | 2  | 17%  |
| Male                               | 7  | 58%  |
| Genderqueer /<br>Gender Non-binary | 0  | 0%   |
| Transgender                        | 1  | 8%   |
| Declined to State                  | 2  | 17%  |
| Total                              | 12 | 100% |

### **Complaint Locations**





### THANK YOU