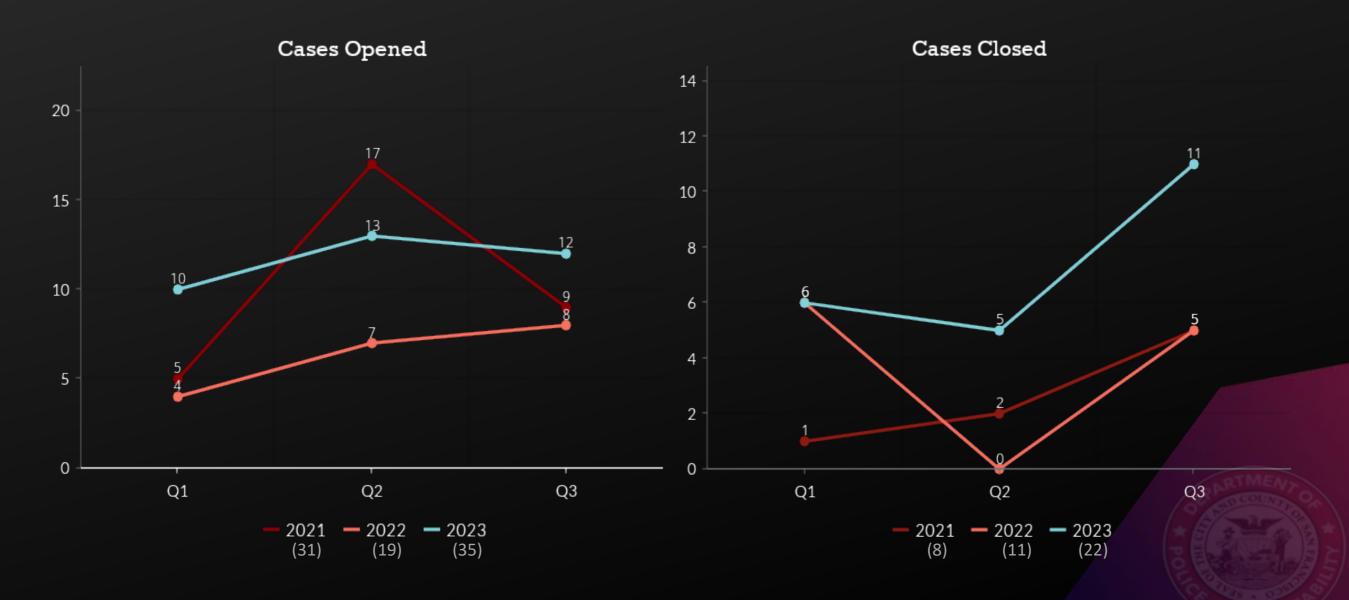

#### Cases Opened & Closed (Q1 – Q2 – Q3)

How cases were received

Online 1

Phone 3

🔲 In person 0

Mail 1

Referral 7

Allegations Received by Type