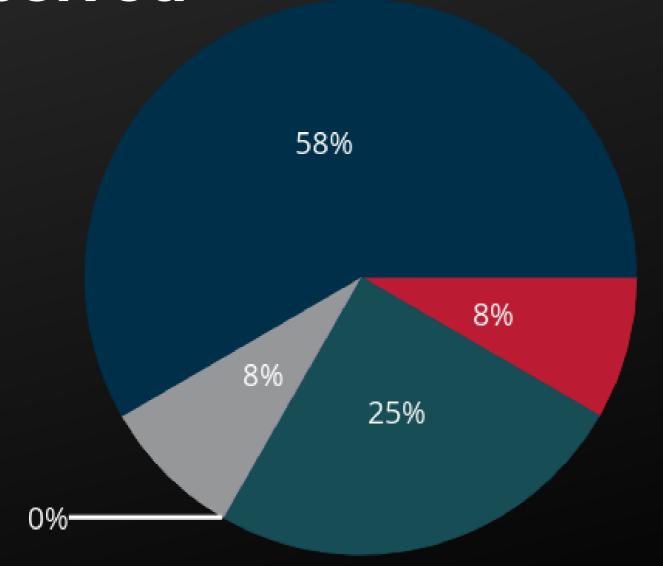

## Demographics 63

| Race/Ethnicity               | #  | %    |
|------------------------------|----|------|
| Asian                        | 0  | 0%   |
| Black or African<br>American | 10 | 83%  |
| Hispanic or<br>Latinx        | 0  | 0%   |
| White                        | 0  | 0%   |
| Other                        | 0  | 0%   |
| Declined to<br>State         | 2  | 17%  |
| Total                        | 12 | 100% |
|                              |    |      |
| Age                          | #  | %    |
| 1-13                         | 0  | 0%   |
| 14-16                        | 0  | 0%   |
| 17-19                        | 1  | 8%   |
| 20-30                        | 3  | 25%  |
| 31-40                        | 2  | 17%  |
| 41-50                        | 0  | 0%   |
| 51-60                        | 1  | 8%   |
| 61-70                        | 1  | 8%   |
| 71-80                        | 0  | 0%   |
| Over 80                      | 0  | 0%   |
| Declined to<br>State         | 4  | 34%  |
| Total                        |    |      |

| Gender                             | #  | %    |
|------------------------------------|----|------|
| Female                             | 2  | 17%  |
| Male                               | 7  | 58%  |
| Genderqueer /<br>Gender Non-binary | 0  | 0%   |
| Transgender                        | 1  | 8%   |
| Declined to State                  | 2  | 17%  |
| Total                              | 12 | 100% |