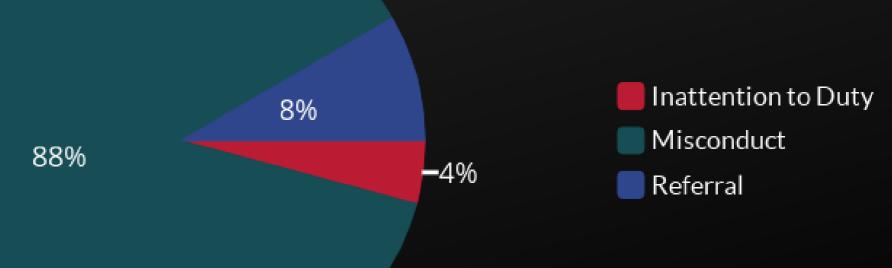

#### Cases Opened & Closed (Q1 – Q2 – Q3)

How cases were received

Online 1

Phone 3

🔲 In person 0

Mail 1

Referral 7

Allegations Received by Type