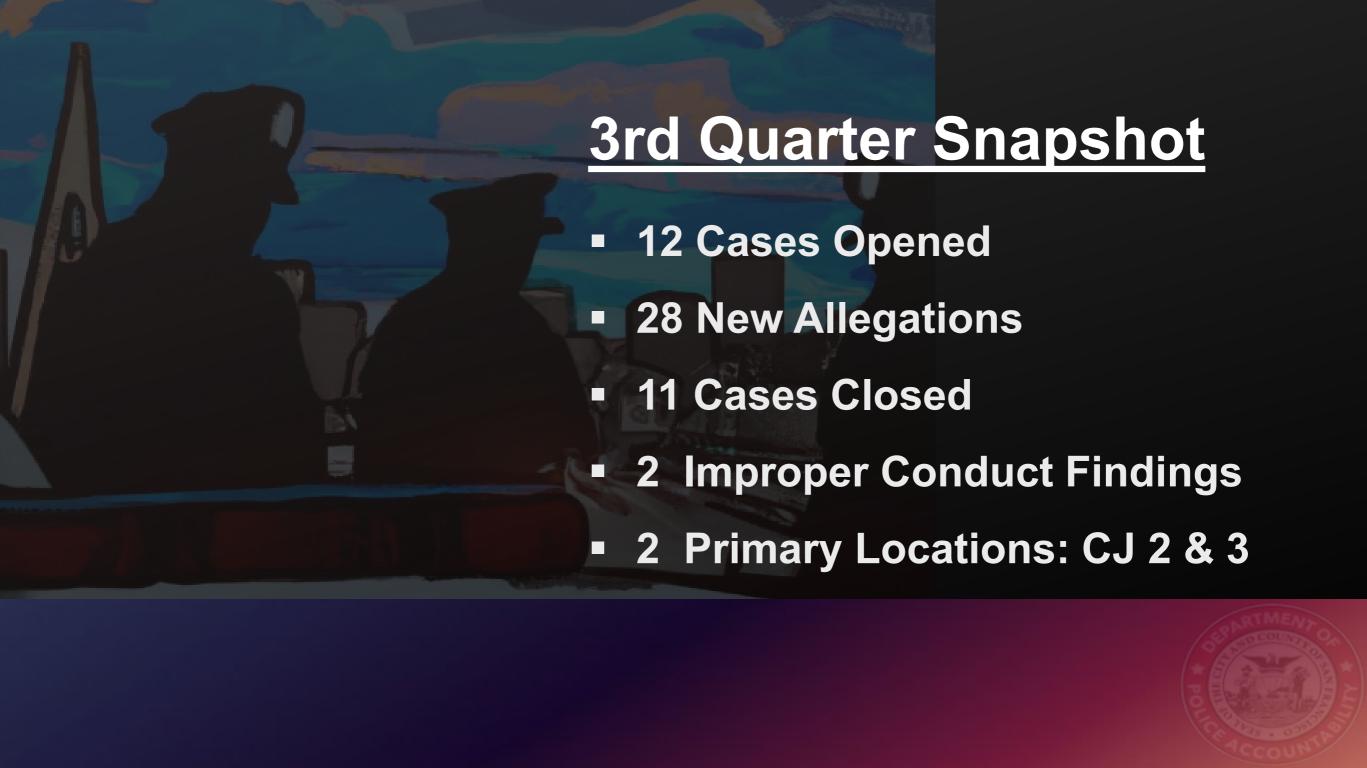

# DPA 3rd Quarter Report





**Sheriff's Office Administrative Investigations** 



#### Cases Opened & Closed (Q1 – Q2 – Q3)



How cases were received



Online 1

Phone 3

🔲 In person 0

Mail 1

Referral 7

Allegations Received by Type





## Demographics 63

| Race/Ethnicity               | #  | %    |
|------------------------------|----|------|
| Asian                        | 0  | 0%   |
| Black or African<br>American | 10 | 83%  |
| Hispanic or<br>Latinx        | 0  | 0%   |
| White                        | 0  | 0%   |
| Other                        | 0  | 0%   |
| Declined to<br>State         | 2  | 17%  |
| Total                        | 12 | 100% |
|                              |    |      |
| Age                          | #  | %    |
| 1-13                         | 0  | 0%   |
| 14-16                        | 0  | 0%   |
| 17-19                        |