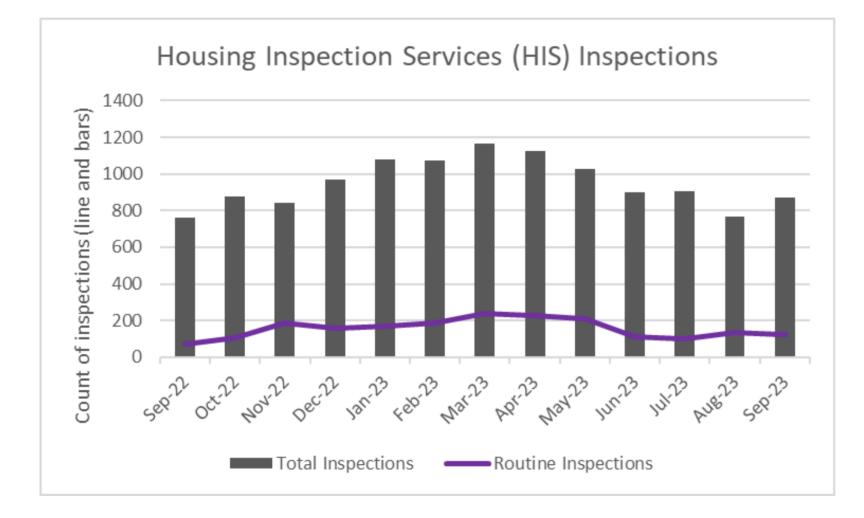

#### Housing Inspection Statistics – September 2023

Housing Inspection Services completed **873 inspections** in September, with **121** of them being routine inspections of multifamily housing.