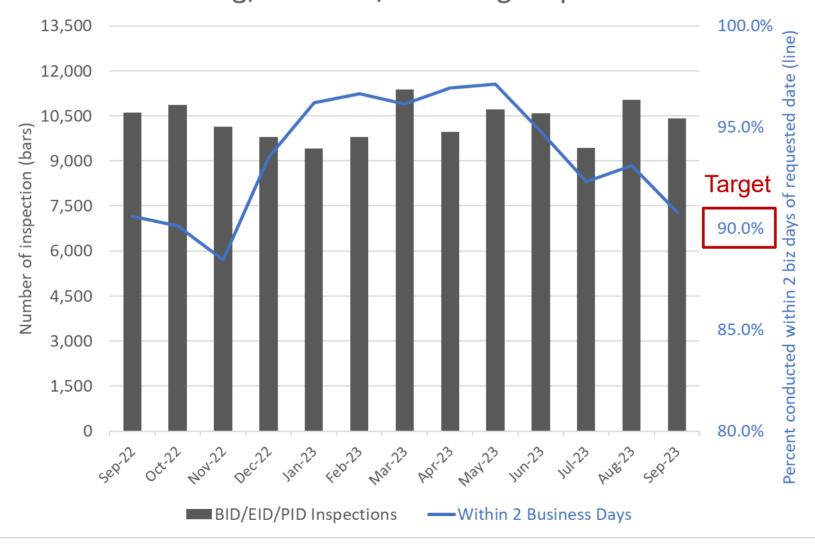

## Building/Electrical/Plumbing Inspection Statistics – September 2023

Building/Electrical/Plumbing Inspections

The Building, Electrical, and Plumbing Inspection Divisions completed **10,427 inspections** in September, with **91%** of them conducted within 2 business days of the requested date.