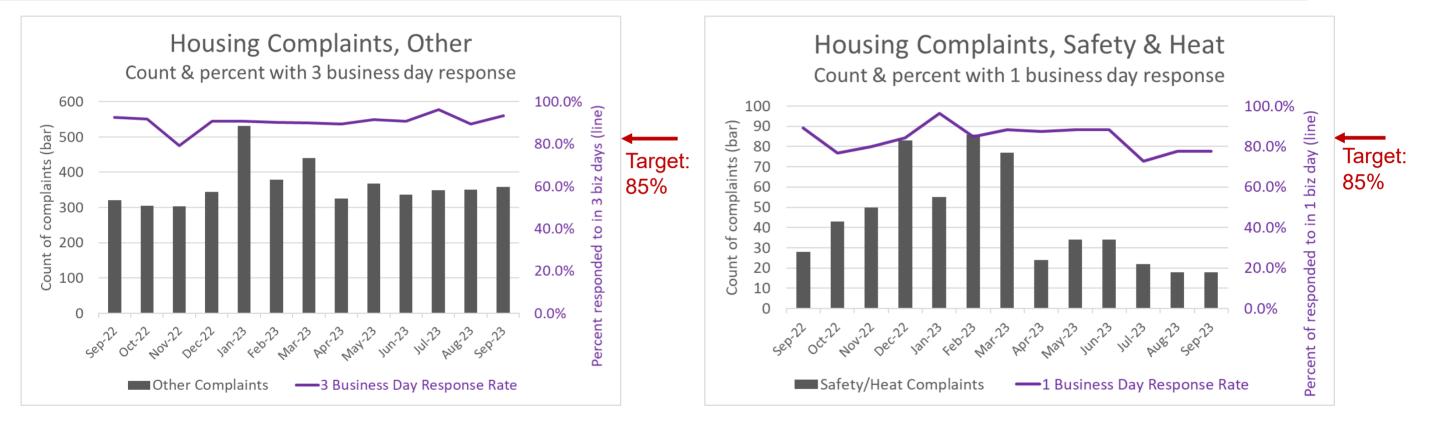

#### Housing Complaint Statistics – September 2023

- Housing Inspection Services received 358 other complaints and responded to 93% of them within 3 business days in September.
- Housing Inspection Services sent **33** cases to Director's Hearing and abated **423** cases with an NOV in September.
- Housing Inspection Services received 18
  safety/heat complaints and responded to 78% of them within 1 business day.