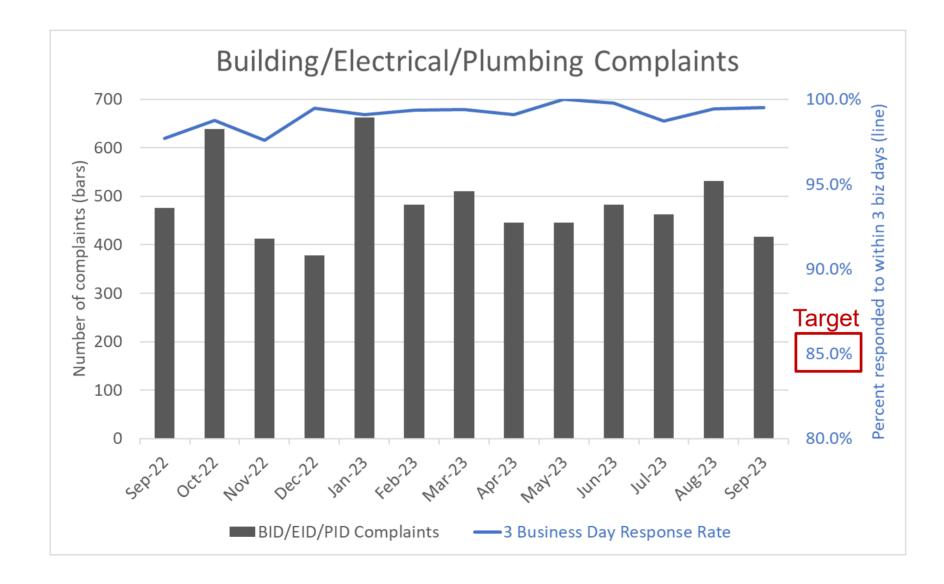

# Building/Electrical/Plumbing Complaint Statistics – September 2023

 The Building, Electrical, and Plumbing Inspection Divisions received 416 complaints in September and responded to 99% of them within 3 business days.