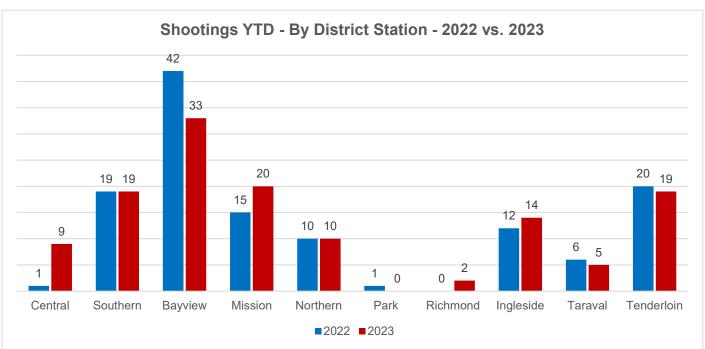

# SHOOTINGS – CITYWIDE

Year-End Totals 2018 - 2022

| District   | 2018 | 2019 | 2020 | 2021 | 2022 | Total |
|------------|------|------|------|------|------|-------|
| Central    | 3    | 2    | 5    | 1    | 1    | 12    |
| Southern   | 2    | 1    | 3    | 6    | 3    | 15    |
| Bayview    | 10   | 13   | 14   | 15   | 16   | 68    |
| Mission    | 10   | 5    | 5    | 9    | 9    | 38    |
| Northern   | 1    | 5    | 1    | 7    | 7    | 21    |
| Park       | 1    | 0    | 0    | 4    | 2    | 7     |
| Richmond   | 1    | 0    | 1    | 1    | 1    | 4     |
| Ingleside  | 5    | 2    | 8    | 3    | 8    | 26    |
| Taraval    | 4    | 2    | 1    | 0    | 2    | 9     |
| Tenderloin | 9    | 11   | 10   | 10   | 7    | 47    |
| Total      | 46   | 41   | 48   | 56   | 56   | 247   |

Homicides YTD - 09.10.23

| 110111101000001110 |      |      |      |      |      |       |  |
|--------------------|------|------|------|------|------|-------|--|
| District           | 2019 | 2020 | 2021 | 2022 | 2023 | Total |  |
| Central            | 2    | 2    | 0    | 0    | 2    | 6     |  |
| Southern           | 1    | 1    | 4    | 1    | 5    | 12    |  |
| Bayview            | 8    | 8    | 12   | 10   | 9    | 47    |  |
| Mission            | 4    | 5    | 4    | 9    | 3    | 25    |  |
| Northern           | 4    | 1    | 4    | 4    | 3    | 16    |  |
| Park               | 0    | 0    | 3    | 1    | 1    | 5     |  |
| Richmond           | 0    | 1    | 0    | 0    | 3    | 4     |  |
| Ingleside          | 2    | 7    | 1    | 6    | 4    | 20    |  |
| Taraval            | 1    | 1    | 0    | 2    | 0    | 4     |  |
| Tenderloin         | 5    | 9    | 9    | 3    | 8    | 34    |  |
| Total              | 27   | 35   | 37   | 36   | 38   | 173   |  |