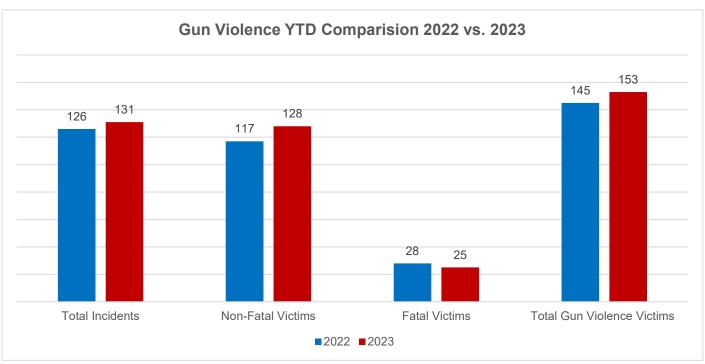

#### **GUN VIOLENCE – UP 6% compared to 2022**

- There was 1 shooting incident causing injuries to 1 victim this week.
  - o For the year, there are a total of 131 incidents resulting in 153 victims
- There were NO homicide incidents for the week ending 09.10.23
  - o There are 38 homicides YTD with 25 incidents resulting from a firearm.
  - Overall Clearance Rate: 76%

<sup>\*</sup>Total Gun Violence = Non-fatal Shooting Victims + Fatal Shooting Victims

| Year-to-Date - 09.10.23      | 2018 | 2019 | 2020 | 2021 | 2022 | 2023 | 2022 v 2023 |
|------------------------------|------|------|------|------|------|------|-------------|
| Homicides w/Firearm          | 17   | 16   | 22   | 29   | 27   | 25   | -7%         |
| Shooting Victims (Non-Fatal) | 90   | 79   | 76   | 130  | 117  | 128  | 9%          |
| Total Gun Violence           | 107  | 95   | 98   | 159  | 144  | 153  | 6%          |
|                              | 2018 | 2019 | 2020 | 2021 | 2022 | 2023 | 2022 v 2023 |
| YTD Homicides                | 34   | 27   | 35   | 37   | 36   | 38   | 6%          |
| Total Homicides as of Dec 31 | 46   | 41   | 48   | 56   | 56   | 38   |             |