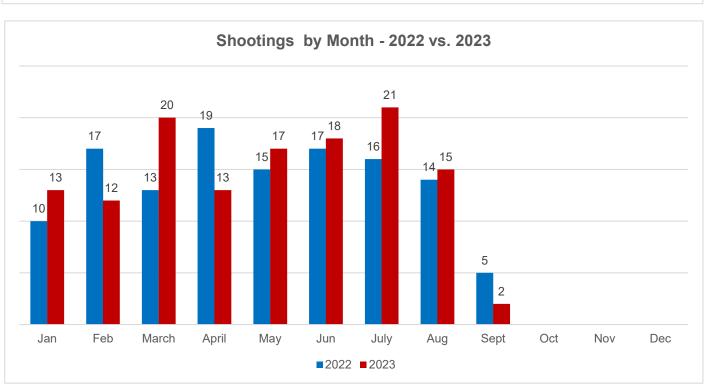

nce = Non-fatal Shooting Victims + Fatal Shooting Victims

| Year-to-Date - 09.10.23      | 2018 | 2019 | 2020 | 2021 | 2022 | 2023 | 2022 v 2023 |
|------------------------------|------|------|------|------|------|------|-------------|
| Homicides w/Firearm          | 17   | 16   | 22   | 29   | 27   | 25   | -7%         |
| Shooting Victims (Non-Fatal) | 90   | 79   | 76   | 130  | 117  | 128  | 9%          |
| Total Gun Violence           | 107  | 95   | 98   | 159  | 144  | 153  | 6%          |
|                              | 2018 | 2019 | 2020 | 2021 | 2022 | 2023 | 2022 v 2023 |
| YTD Homicides                | 34   | 27   | 35   | 37   | 36   | 38   | 6%          |
| Total Homicides as of Dec 31 | 46   | 41   | 48   | 56   | 56   | 38   |             |

# SHOOTINGS – CITYWIDE











Year-End Totals 2018 - 2022

| District   | 2018 | 2019 | 2020 | 2021 | 2022 | Total |
|------------|------|------|------|------|------|-------|
| Central    | 3    | 2    | 5    | 1    | 1    | 12    |
| Southern   | 2    | 1    | 3    | 6    | 3    | 15    |
| Bayview    | 10   | 13   | 14   | 15   | 16   | 68    |
| Mission    | 10   | 5    | 5    | 9    | 9    | 38    |
| Northern   | 1    | 5    | 1    | 7    | 7    | 21    |
| Park       | 1    | 0    | 0    | 4    | 2    | 7     |
| Richmond   | 1    | 0    | 1    | 1    | 1    | 4     |
| Ingleside  | 5    | 2    | 8    | 3    | 8    | 26    |
| Taraval    | 4    | 2    | 1    | 0    | 2    | 9     |
| Tenderloin | 9    | 11   | 10   | 10   | 7    | 47    |
| Total      | 46   | 41   | 48   | 56   | 56   | 247   |

Homicides