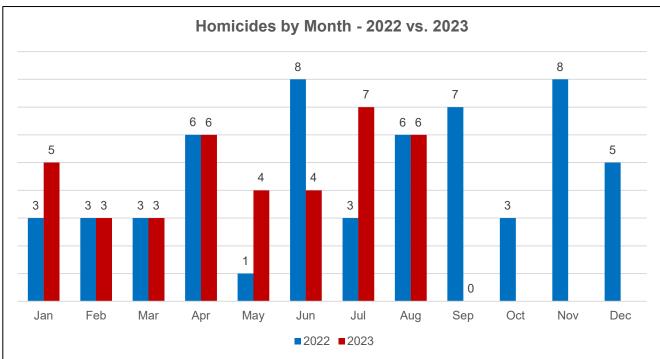

<sup>\*</sup>Total Gun Violence = Non-fatal Shooting Victims + Fatal Shooting Victims

| Year-to-Date - 09.10.23      | 2018 | 2019 | 2020 | 2021 | 2022 | 2023 | 2022 v 2023 |
|------------------------------|------|------|------|------|------|------|-------------|
| Homicides w/Firearm          | 17   | 16   | 22   | 29   | 27   | 25   | -7%         |
| Shooting Victims (Non-Fatal) | 90   | 79   | 76   | 130  | 117  | 128  | 9%          |
| Total Gun Violence           | 107  | 95   | 98   | 159  | 144  | 153  | 6%          |
|                              | 2018 | 2019 | 2020 | 2021 | 2022 | 2023 | 2022 v 2023 |
| YTD Homicides                | 34   | 27   | 35   | 37   | 36   | 38   | 6%          |
| Total Homicides as of Dec 31 | 46   | 41   | 48   | 56   | 56   | 38   |             |