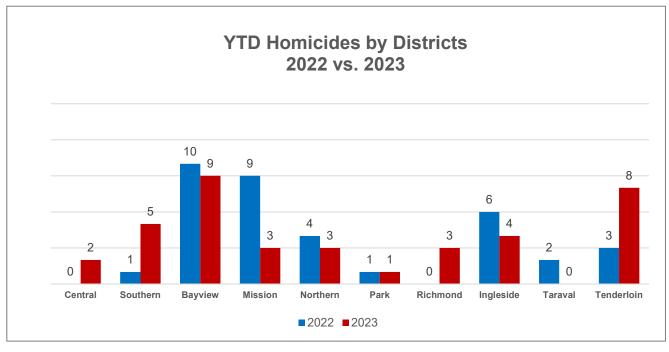

Homicides YTD - 09.10.23

| 110111101000001110 |      |      |      |      |      |       |  |
|--------------------|------|------|------|------|------|-------|--|
| District           | 2019 | 2020 | 2021 | 2022 | 2023 | Total |  |
| Central            | 2    | 2    | 0    | 0    | 2    | 6     |  |
| Southern           | 1    | 1    | 4    | 1    | 5    | 12    |  |
| Bayview            | 8    | 8    | 12   | 10   | 9    | 47    |  |
| Mission            | 4    | 5    | 4    | 9    | 3    | 25    |  |
| Northern           | 4    | 1    | 4    | 4    | 3    | 16    |  |
| Park               | 0    | 0    | 3    | 1    | 1    | 5     |  |
| Richmond           | 0    | 1    | 0    | 0    | 3    | 4     |  |
| Ingleside          | 2    | 7    | 1    | 6    | 4    | 20    |  |
| Taraval            | 1    | 1    | 0    | 2    | 0    | 4     |  |
| Tenderloin         | 5    | 9    | 9    | 3    | 8    | 34    |  |
| Total              | 27   | 35   | 37   | 36   | 38   | 173   |  |