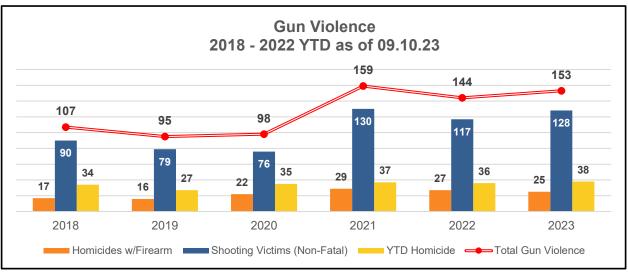

### **GUN VIOLENCE – CITYWIDE**

<sup>\*</sup>Total Gun Violence = Non-fatal Shooting Victims + Fatal Shooting Victims

| Year-to-Date - 09.10.23      | 2018 | 2019 | 2020 | 2021 | 2022 | 2023 | 2022 v 2023 |
|------------------------------|------|------|------|------|------|------|-------------|
| Homicides w/Firearm          | 17   | 16   | 22   | 29   | 27   | 25   | -7%         |
| Shooting Victims (Non-Fatal) | 90   | 79   | 76   | 130  | 117  | 128  | 9%          |
| Total Gun Violence           | 107  | 95   | 98   | 159  | 144  | 153  | 6%          |
|                              | 2018 | 2019 | 2020 | 2021 | 2022 | 2023 | 2022 v 2023 |
| YTD Homicides                | 34   | 27   | 35   | 37   | 36   | 38   | 6%          |
| Total Homicides as of Dec 31 | 46   | 41   | 48   | 56   | 56   | 38   |             |