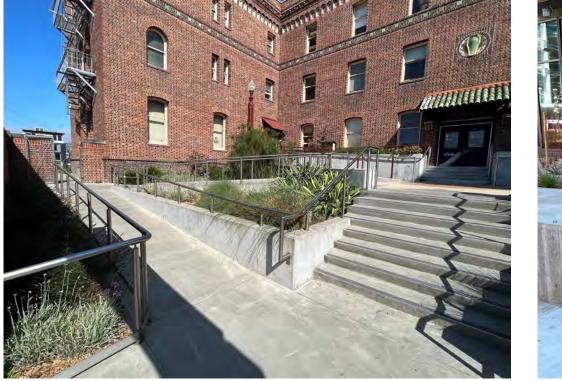

#### **BUILDING CONCEPT: FORM**

TWO CLASSROOM BARS ENCLOSING OUTDOOR PLAY

ROOF VISIBLE FROM ABOVE - PROTECTS DROP OFF + PLAYGROUND ACCESS

ENTRY/GATHERING VISIBLE TO IMPORTANT URBAN CORNER

RAMPS & ELEVATED PLAZA