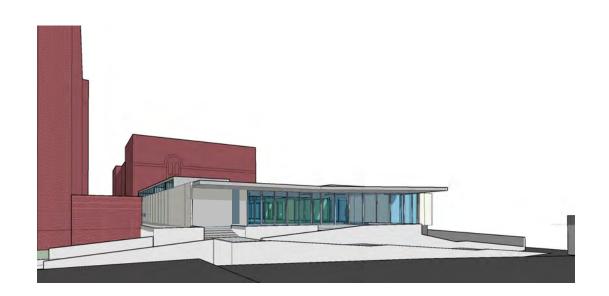

ION OF POTRERO + 23RD** 

#### **BUILDING SITE CONTEXT**



**BUILDING SITE** 

**BUILDING SITE** 













\_\_\_\_\_



#### **DROP-OFF + VEHICLE TURNAROUND**



### **PRECEDENT: COURTYARDS + OUTDOOR CIRCULATION**





PRECEDENT: ONE STORY CHILDCARE







## **PRECEDENT: COURTYARDS + OUTDOOR CIRCULATION**









#### **BUILDING CONCEPT: FORM**



TWO CLASSROOM BARS ENCLOSING OUTDOOR PLAY



ROOF VISIBLE FROM ABOVE - PROTECTS DROP OFF + PLAYGROUND ACCESS



ENTRY/GATHERING VISIBLE TO IMPORTANT URBAN CORNER



RAMPS & ELEVATED PLAZA





CLERESTORY ROOF

#### **ROOF FORM CONCEPT: BUTTERFLY**















#### **ROOF FORM CONCEPT: FLAT ROOF + LIGHT MONITOR**



**ROOF STUDIES** 

ROOF CONCEPT: FLAT ROOF + LIGHT MONITOR OPTION

#### **ROOF FORM CONCEPT: FLAT ROOF + LIGHT MONITOR**







SECTION EAST-WEST

#### **BUILDING CONCEPT ROOF FORM: VISIBLE ENTRY**



#### LANDSCAPE





















# END!