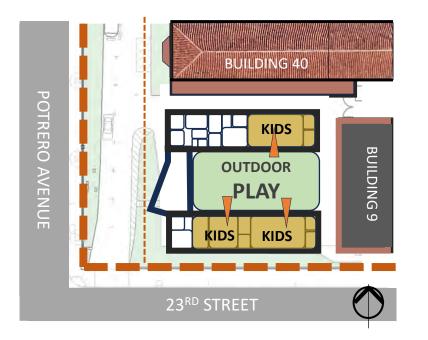

# ZSFG CHILDCARE CENTER CDR CONCEPT REVIEW

18 SEPTEMBER, 2023



AGENDA

- 1. PROJECT INTRO / HISTORY
- 2. VICINITY/CONTEXT
- 3. PROGRAM PLANS + OVERVIEW
- 4. BUILDING CONCEPTS + PRECEDENTS
- 5. SITE PLAN CONCEPT + LANDSCAPE APPROACH

VICINTIY



VICINITY MAP





# ZUCKERBERG SF GENERAL



#### **BUILDING SITE CONTEXT**



#### **BUILDING SITE CONTEXT**





**BUILDING SITE FROM POTRERO** 



**BUILDING SITE FROM INTERSECTION OF POTRERO + 23RD** 

#### **BUILDING SITE CONTEXT**



**BUILDING SITE** 

**BUILDING SITE** 













\_\_\_\_\_



#### **DROP-OFF + VEHICLE TURNAROUND**



### **PRECEDENT: COURTYARDS + OUTDOOR CIRCULATION**





PRECEDENT: ONE STORY CHILDCARE







## **PRECEDENT: COURTYARDS + OUTDOOR CIRCULATION**









#### **BUILDING CONCEPT: FORM**



TWO CLASSROOM BARS ENCLOSING OUTDOOR PLAY



ROOF VISIBLE FROM ABOVE - PROTECTS DROP OFF + PLAYGROUND ACCESS



ENTRY/GATHERING VISIBLE TO IMPORTANT URBAN CORNER



RAMPS & ELEVATED PLAZA





CLERESTORY ROOF

#### **ROOF FORM CONCEPT: BUTTERFLY**















#### **ROOF FORM CONCEPT: FLAT ROOF + LIGHT MONITOR**



**ROOF STUDIES** 

ROOF CONCEPT: FLAT ROOF + LIGHT MONITOR OPTION

#### **ROOF FORM CONCEPT: FLAT ROOF + LIGHT MONITOR**







SECTION EAST-WEST

#### **BUILDING CONCEPT ROOF FORM: VISIBLE ENTRY**



#### LANDSCAPE