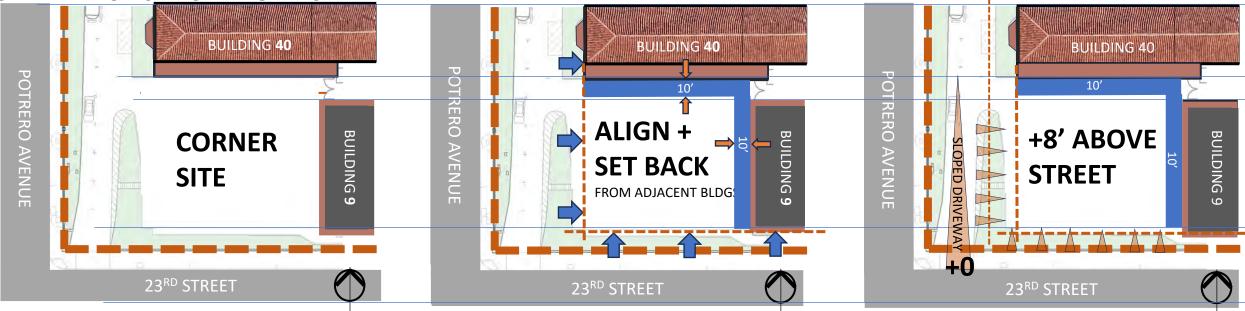

# ZSFG CHILDCARE CENTER CDR CONCEPT REVIEW

18 SEPTEMBER, 2023



AGENDA

- 1. PROJECT INTRO / HISTORY
- 2. VICINITY/CONTEXT
- 3. PROGRAM PLANS + OVERVIEW
- 4. BUILDING CONCEPTS + PRECEDENTS
- 5. SITE PLAN CONCEPT + LANDSCAPE APPROACH

VICINTIY



VICINITY MAP





# ZUCKERBERG SF GENERAL



#### **BUILDING SITE CONTEXT**



#### **BUILDING SITE CONTEXT**





**BUILDING SITE FROM POTRERO** 



**BUILDING SITE FROM INTERSECTION OF POTRERO + 23RD** 

#### **BUILDING SITE CONTEXT**



**BUILDING SITE** 

**BUILDING SITE** 













\_\_\_\_\_



#### **DROP-OFF + VEHICLE TURNAROUND**



### **PRECEDENT: COURTYARDS + OUTDOOR CIRCULATION**





PRECEDENT: ONE STORY CHILDCARE







## **PRECEDENT: COURTYARDS + OUTDOOR CIRCULATION**









#### **BUILDING CONCEPT: FORM**



TWO CLASSROOM BARS ENCLOSING OUTDOOR PLAY



ROOF VISIBLE FROM ABOVE - PROTECTS DROP OFF + PLAYGROUND ACCESS



ENTRY/GATHERING VISIBLE TO IMPORTANT URBAN CORNER



RAMPS & ELEVATED PLAZA





CLERESTORY ROOF

#### **ROOF FORM CONCEPT: BUTTERFLY**















#### **ROOF FORM CONCEPT: FLAT ROOF + LIGHT MONITOR**



**ROOF STUDIES** 

ROOF CONCEPT: FLAT ROOF + LIGHT MONITOR OPTION

#### **ROOF FORM CONCEPT: FLAT ROOF + LIGHT MONITOR**







SECTION EAST-WEST

#### **BUILDING CONCEPT ROOF FORM: VISIBLE ENTRY**



#### LANDSCAPE