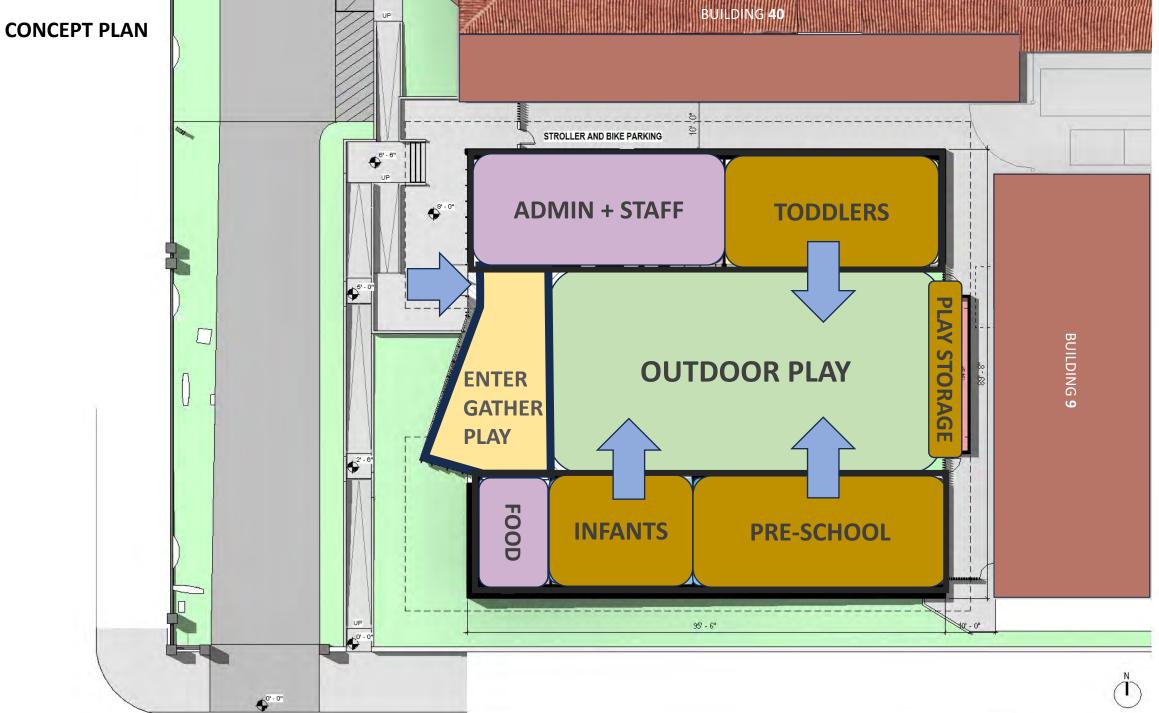

#### **BUILDING CONCEPT: FORM**

TWO CLASSROOM BARS ENCLOSING OUTDOOR PLAY

ROOF VISIBLE FROM ABOVE - PROTECTS DROP OFF + PLAYGROUND ACCESS

ENTRY/GATHERING VISIBLE TO IMPORTANT URBAN CORNER

RAMPS & ELEVATED PLAZA