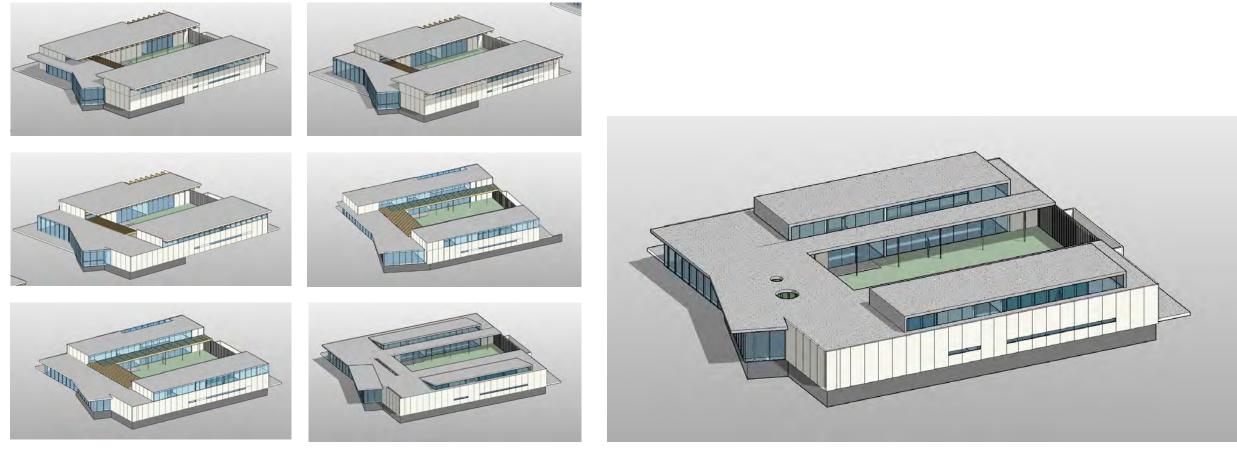

#### **BUILDING CONCEPT: FORM**

TWO CLASSROOM BARS ENCLOSING OUTDOOR PLAY

ROOF VISIBLE FROM ABOVE - PROTECTS DROP OFF + PLAYGROUND ACCESS

ENTRY/GATHERING VISIBLE TO IMPORTANT URBAN CORNER

RAMPS & ELEVATED PLAZA

#### **ROOF FORM CONCEPT: FLAT ROOF + LIGHT MONITOR**

**ROOF STUDIES** 

ROOF CONCEPT: FLAT ROOF + LIGHT MONITOR OPTION

#### **ROOF FORM CONCEPT: FLAT ROOF + LIGHT MONITOR**

SECTION EAST-WEST

#### **BUILDING CONCEPT ROOF FORM: VISIBLE ENTRY**