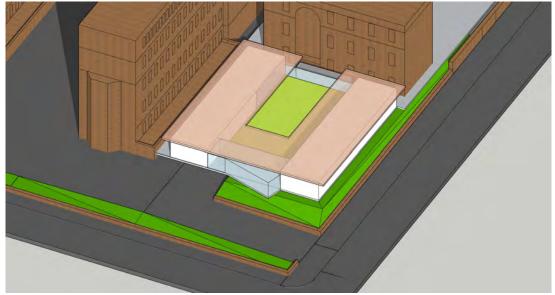

#### **BUILDING CONCEPT: FORM**

TWO CLASSROOM BARS ENCLOSING OUTDOOR PLAY

ROOF VISIBLE FROM ABOVE - PROTECTS DROP OFF + PLAYGROUND ACCESS

ENTRY/GATHERING VISIBLE TO IMPORTANT URBAN CORNER

RAMPS & ELEVATED PLAZA