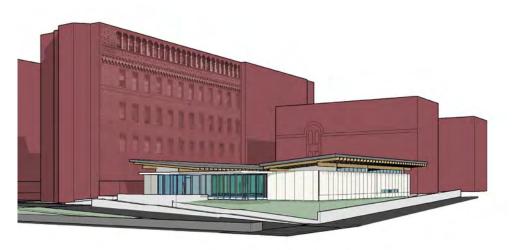

#### **BUILDING CONCEPT: FORM**

TWO CLASSROOM BARS ENCLOSING OUTDOOR PLAY

ROOF VISIBLE FROM ABOVE - PROTECTS DROP OFF + PLAYGROUND ACCESS

ENTRY/GATHERING VISIBLE TO IMPORTANT URBAN CORNER

RAMPS & ELEVATED PLAZA