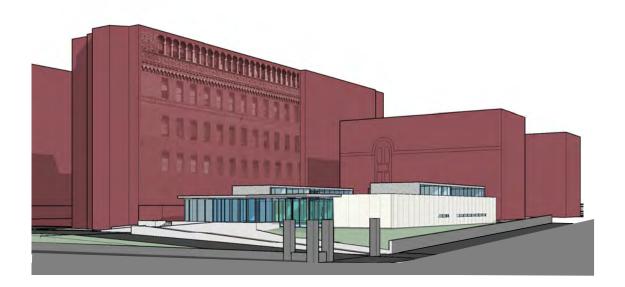

#### **BUILDING CONCEPT: FORM**

TWO CLASSROOM BARS ENCLOSING OUTDOOR PLAY

ROOF VISIBLE FROM ABOVE - PROTECTS DROP OFF + PLAYGROUND ACCESS

ENTRY/GATHERING VISIBLE TO IMPORTANT URBAN CORNER

RAMPS & ELEVATED PLAZA

CLERESTORY ROOF