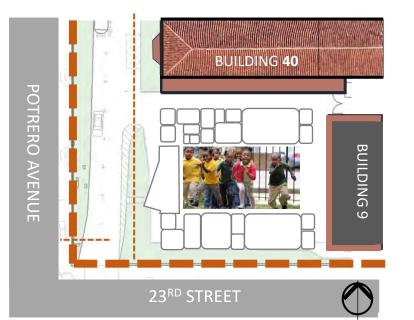

#### **BUILDING CONCEPT: FORM**

TWO CLASSROOM BARS ENCLOSING OUTDOOR PLAY

ROOF VISIBLE FROM ABOVE - PROTECTS DROP OFF + PLAYGROUND ACCESS

ENTRY/GATHERING VISIBLE TO IMPORTANT URBAN CORNER

RAMPS & ELEVATED PLAZA