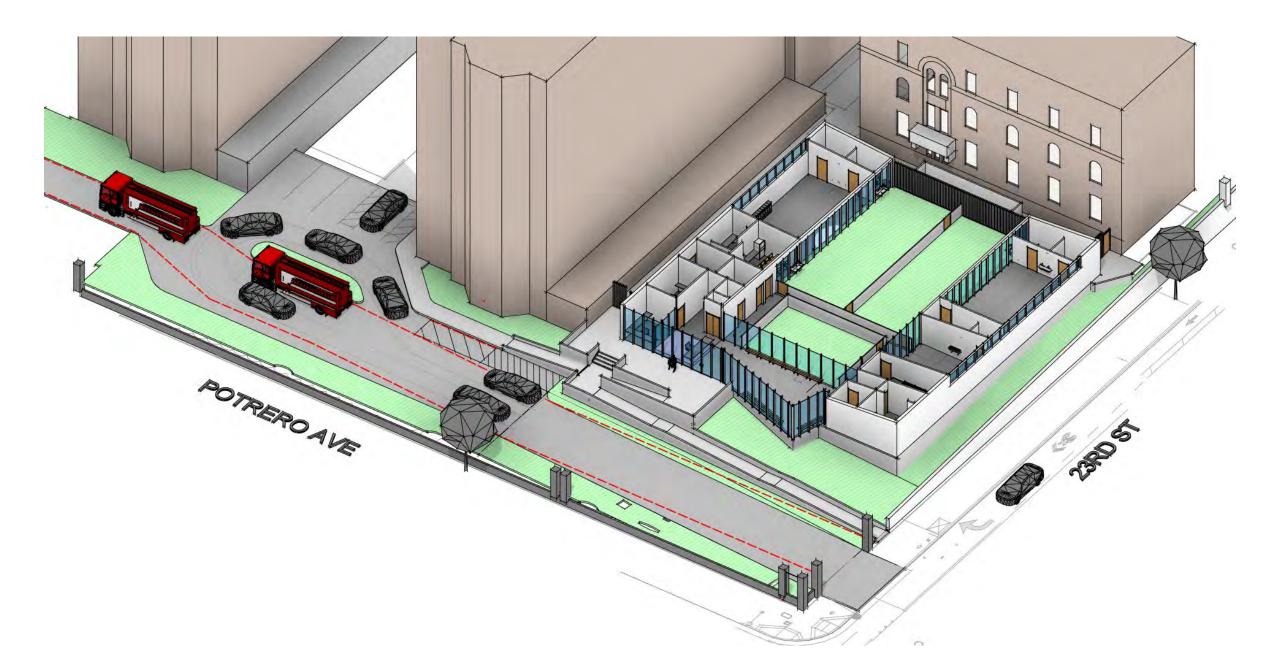

#### **DROP-OFF + VEHICLE TURNAROUND**

#### **BUILDING CONCEPT ROOF FORM: VISIBLE ENTRY**