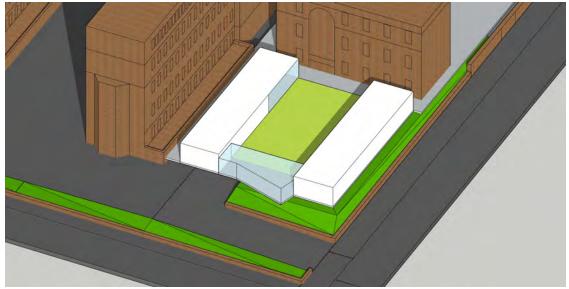

#### **BUILDING CONCEPT: FORM**

TWO CLASSROOM BARS ENCLOSING OUTDOOR PLAY

ROOF VISIBLE FROM ABOVE - PROTECTS DROP OFF + PLAYGROUND ACCESS

ENTRY/GATHERING VISIBLE TO IMPORTANT URBAN CORNER

RAMPS & ELEVATED PLAZA