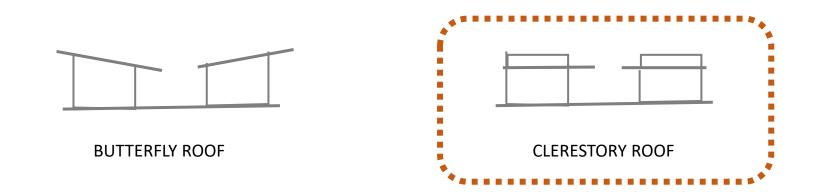

CLERESTORY ROOF

#### **ROOF FORM CONCEPT: BUTTERFLY**

#### **ROOF FORM CONCEPT: FLAT ROOF + LIGHT MONITOR**

**ROOF STUDIES** 

ROOF CONCEPT: FLAT ROOF + LIGHT MONITOR OPTION