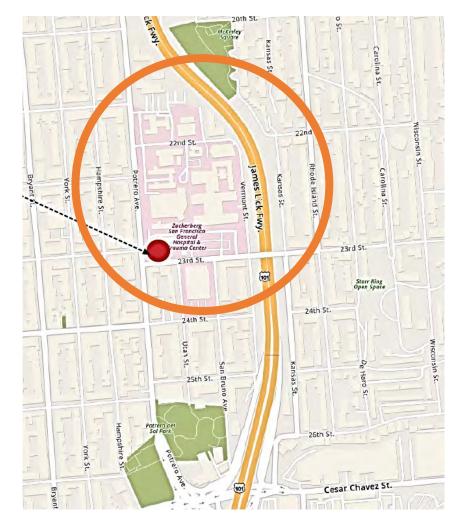

# ZSFG CHILDCARE CENTER CDR CONCEPT REVIEW

18 SEPTEMBER, 2023



AGENDA

- 1. PROJECT INTRO / HISTORY
- 2. VICINITY/CONTEXT
- 3. PROGRAM PLANS + OVERVIEW
- 4. BUILDING CONCEPTS + PRECEDENTS
- 5. SITE PLAN CONCEPT + LANDSCAPE APPROACH

VICINTIY



VICINITY MAP





# ZUCKERBERG SF GENERAL



#### **BUILDING SITE CONTEXT**



#### **BUILDING SITE CONTEXT**





**BUILDING SITE FROM POTRERO** 



**BUILDING SITE FROM INTERSECTION OF POTRERO + 23RD** 

#### **BUILDING SITE CONTEXT**



**BUILDING SITE** 

**BUILDING SITE** 













\_\_\_\_\_



#### **DROP-OFF + VEHICLE TURNAROUND**



### **PRECEDENT: COURTYARDS + OUTDOOR CIRCULATION**





PRECEDENT: ONE STORY CHILDCARE







## **PRECEDENT: COURTYARDS + OUTDOOR CIRCULATION**









#### **BUILDING CONCEPT: FORM**



TWO CLASSROOM BARS ENCLOSING OUTDOOR PLAY



ROOF VISIBLE FROM ABOVE - PROTECTS DROP OFF + PLAYGROUND ACCESS



ENTRY/GATHERING VISIBLE TO IMPORTANT URBAN CORNER



RAMPS & ELEVATED PLAZA





CLERESTORY ROOF

#### **ROOF FORM CONCEPT: BUTTERFLY**















#### **ROOF FOR