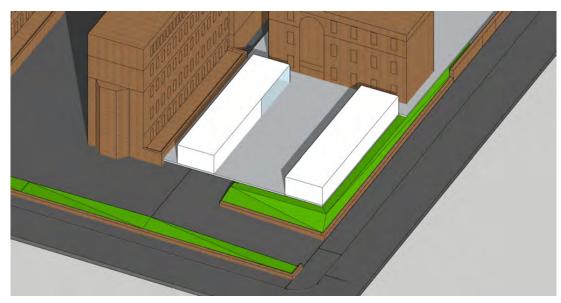

#### **BUILDING CONCEPT: FORM**

TWO CLASSROOM BARS ENCLOSING OUTDOOR PLAY

ROOF VISIBLE FROM ABOVE - PROTECTS DROP OFF + PLAYGROUND ACCESS

ENTRY/GATHERING VISIBLE TO IMPORTANT URBAN CORNER

RAMPS & ELEVATED PLAZA