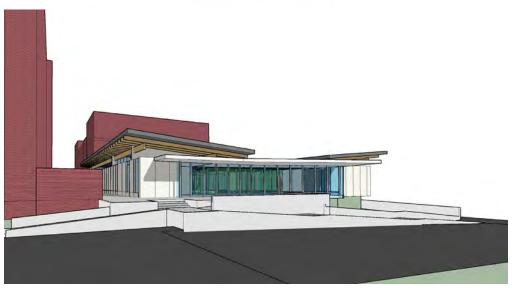

#### **BUILDING CONCEPT: FORM**

TWO CLASSROOM BARS ENCLOSING OUTDOOR PLAY

ROOF VISIBLE FROM ABOVE - PROTECTS DROP OFF + PLAYGROUND ACCESS

ENTRY/GATHERING VISIBLE TO IMPORTANT URBAN CORNER

RAMPS & ELEVATED PLAZA

#### **BUILDING CONCEPT ROOF FORM: VISIBLE ENTRY**