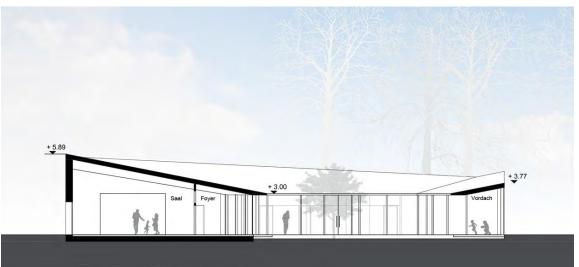

# ZSFG CHILDCARE CENTER CDR CONCEPT REVIEW

18 SEPTEMBER, 2023



AGENDA

- 1. PROJECT INTRO / HISTORY
- 2. VICINITY/CONTEXT
- 3. PROGRAM PLANS + OVERVIEW
- 4. BUILDING CONCEPTS + PRECEDENTS
- 5. SITE PLAN CONCEPT + LANDSCAPE APPROACH

VICINTIY



VICINITY MAP





# ZUCKERBERG SF GENERAL



#### **BUILDING SITE CONTEXT**



#### **BUILDING SITE CONTEXT**





**BUILDING SITE FROM POTRERO** 



**BUILDING SITE FROM INTERSECTION OF POTRERO + 23RD** 

#### **BUILDING SITE CONTEXT**



**BUILDING SITE** 

**BUILDING SITE** 













\_\_\_\_\_



#### **DROP-OFF + VEHICLE TURNAROUND**



### **PRECEDENT: COURTYARDS + OUTDOOR CIRCULATION**





PRECEDENT: ONE STORY CHILDCARE







## **PRECEDENT: COURTYARDS + OUTDOOR CIRCULATION**









#### **BUILDING CONCEPT: FORM**



TWO CLASSROOM BARS ENCLOSING OUTDOOR PLAY



ROOF VISIBLE FROM ABOVE - PROTECTS DROP OFF + PLAYGROUND ACCESS



ENTRY/GATHERING VISIBLE TO IMPORTANT URBAN CORNER



RAMPS & ELEVATED PLAZA





CLERESTORY ROOF

#### **ROOF FORM CONCEPT: BUTTERFLY**















#### **ROOF FORM CONCEPT: FLAT ROOF + LIGHT MONITOR**



**ROOF STUDIES** 

ROOF CONCEPT: FLAT ROOF + LIGHT MONITOR OPTION

#### **ROOF FORM CONCEPT: FLAT ROOF + LIGHT MONITOR**







SECTION EAST-WEST

#### **BUILDING CONCEPT ROOF FORM: VISIBLE ENTRY**



#### LANDSCAPE





















# END!