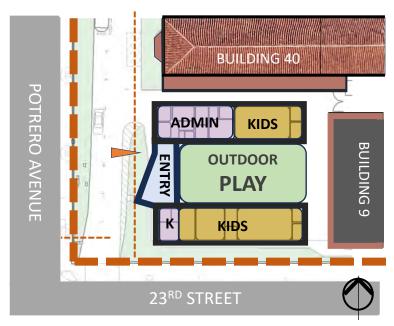

#### **BUILDING CONCEPT: FORM**

TWO CLASSROOM BARS ENCLOSING OUTDOOR PLAY

ROOF VISIBLE FROM ABOVE - PROTECTS DROP OFF + PLAYGROUND ACCESS

ENTRY/GATHERING VISIBLE TO IMPORTANT URBAN CORNER

RAMPS & ELEVATED PLAZA