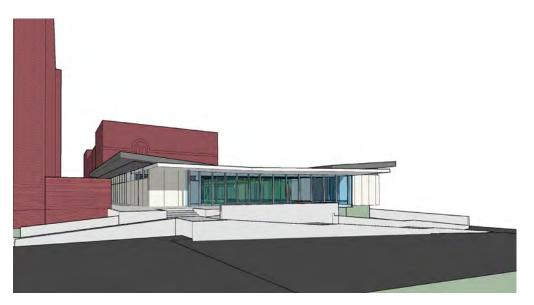

#### **BUILDING CONCEPT: FORM**

TWO CLASSROOM BARS ENCLOSING OUTDOOR PLAY

ROOF VISIBLE FROM ABOVE - PROTECTS DROP OFF + PLAYGROUND ACCESS

ENTRY/GATHERING VISIBLE TO IMPORTANT URBAN CORNER

RAMPS & ELEVATED PLAZA

#### **BUILDING CONCEPT ROOF FORM: VISIBLE ENTRY**