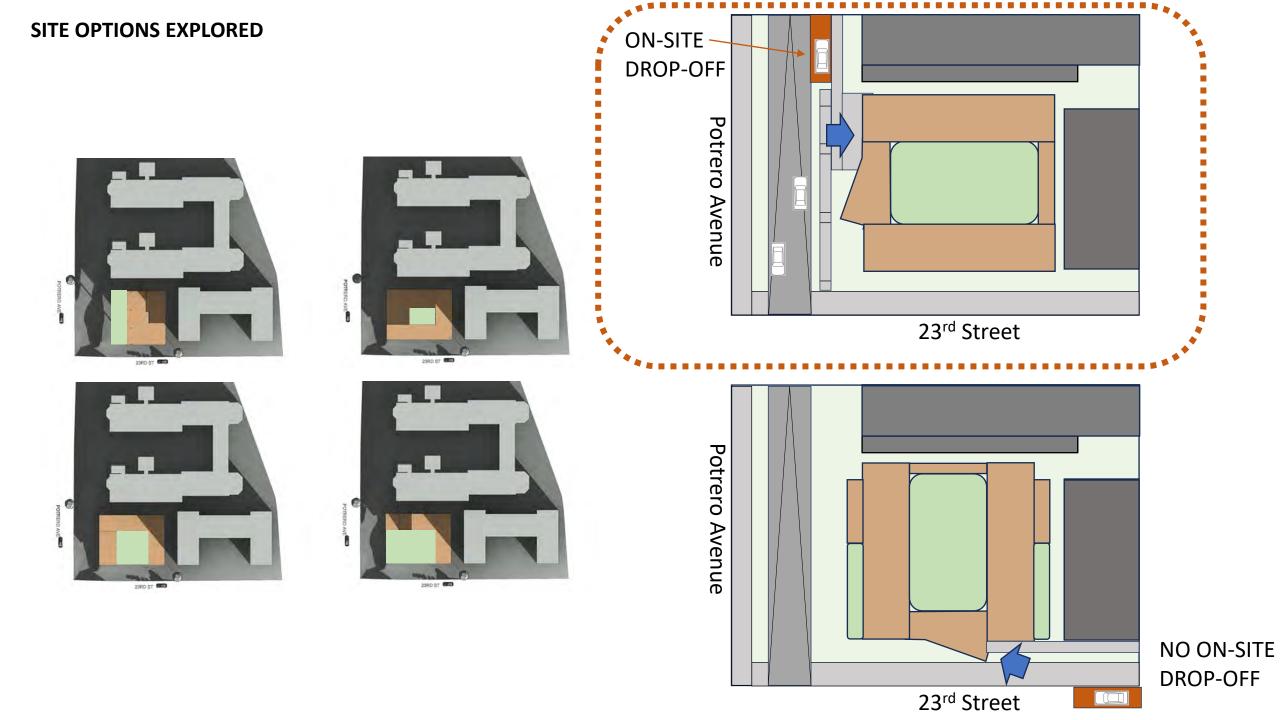

# ZSFG CHILDCARE CENTER CDR CONCEPT REVIEW

18 SEPTEMBER, 2023



AGENDA

- 1. PROJECT INTRO / HISTORY
- 2. VICINITY/CONTEXT
- 3. PROGRAM PLANS + OVERVIEW
- 4. BUILDING CONCEPTS + PRECEDENTS
- 5. SITE PLAN CONCEPT + LANDSCAPE APPROACH

VICINTIY



VICINITY MAP





# ZUCKERBERG SF GENERAL



#### **BUILDING SITE CONTEXT**



#### **BUILDING SITE CONTEXT**





**BUILDING SITE FROM POTRERO** 



**BUILDING SITE FROM INTERSECTION OF POTRERO + 23RD** 

#### **BUILDING SITE CONTEXT**



**BUILDING SITE** 

**BUILDING SITE** 













\_\_\_\_\_



#### **DROP-OFF + VEHICLE TURNAROUND**



### **PRECEDENT: COURTYARDS + OUTDOOR CIRCULATION**





PRECEDENT: ONE STORY CHILDCARE







## **PRECEDENT: COURTYARDS + OUTDOOR CIRCULATION**









#### **BUILDING CONCEPT: FORM**



TWO CLASSROOM BARS ENCLOSING OUTDOOR PLAY



ROOF VISIBLE FROM ABOVE - PROTECTS DROP OFF + PLAYGROUND ACCESS



ENTRY/GATHERING VISIBLE TO IMPORTANT URBAN CORNER



RAMPS & ELEVATED PLAZA





CLERESTORY ROOF

#### **ROOF FORM CONCEPT: BUTTERFLY**















#### **ROOF FORM CONCEPT: FLAT ROOF + LIGHT MONITOR**



**ROOF STUDIES** 

ROOF CONCEPT: FLAT ROOF + LIGHT MONITOR OPTION

#### **ROOF FORM CONCEPT: FLAT ROOF + LIGHT MONITOR**







SECTION EAST-WEST

#### **BUILDING CONCEPT ROOF FORM: VISIBLE ENTRY**



#### LANDSCAPE





















# END!