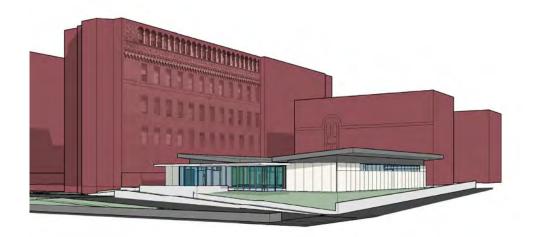

VICINTIY



VICINITY MAP





# ZUCKERBERG SF GENERAL



#### **BUILDING SITE CONTEXT**



#### **BUILDING SITE CONTEXT**





**BUILDING SITE FROM POTRERO** 



**BUILDING SITE FROM INTERSECTION OF POTRERO + 23RD** 

#### **BUILDING SITE CONTEXT**



**BUILDING SITE** 

**BUILDING SITE** 













\_\_\_\_\_



#### **DROP-OFF + VEHICLE TURNAROUND**



### **PRECEDENT: COURTYARDS + OUTDOOR CIRCULATION**





PRECEDENT: ONE STORY CHILDCARE







## **PRECEDENT: COURTYARDS + OUTDOOR CIRCULATION**









#### **BUILDING CONCEPT: FORM**



TWO CLASSROOM BARS ENCLOSING OUTDOOR PLAY



ROOF VISIBLE FROM ABOVE - PROTECTS DROP OFF + PLAYGROUND ACCESS



ENTRY/GATHERING VISIBLE TO IMPORTANT URBAN CORNER



RAMPS & ELEVATED PLAZA





CLERESTORY ROOF

#### **ROOF FORM CONCEPT: BUTTERFLY**















#### **ROOF FORM CONCEPT: FLAT ROOF + LIGHT MONITOR**



**ROOF STUDIES** 

ROOF CONCEPT: FLAT ROOF + LIGHT MONITOR OPTION

#### **ROOF FORM CONCEPT: FLAT ROOF + LIGHT MONITOR**







SECTION EAST-WEST

#### **BUILDING CONCEPT ROOF FORM: VISIBLE ENTRY**



#### LANDSCAPE





















# END!