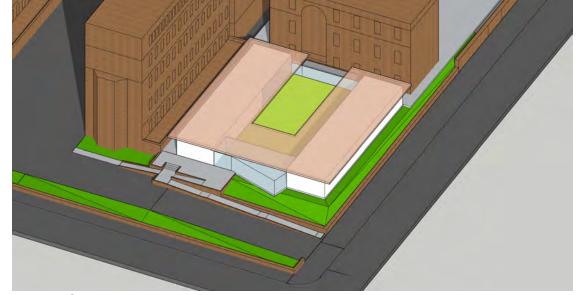

#### **BUILDING CONCEPT: FORM**

TWO CLASSROOM BARS ENCLOSING OUTDOOR PLAY

ROOF VISIBLE FROM ABOVE - PROTECTS DROP OFF + PLAYGROUND ACCESS

ENTRY/GATHERING VISIBLE TO IMPORTANT URBAN CORNER

RAMPS & ELEVATED PLAZA