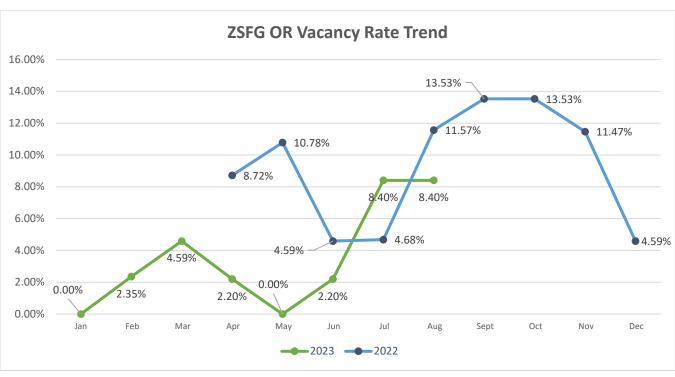

#### 4) RN hiring status update:

- Emergency Care Unit-
  - 32 Vacancies (18.60% RNs in this specialty) with selections in progress
- Critical Care Unit -
  - 6 Vacancies (3.13% of RNs in this specialty) with 3 selections made, including one with target start work date on September 16, 2023, and two on September 30, 20223
- Med-Surgical Unit-
  - 45 Vacancies (10.66% of RNs within this specialty) with selections in progress
- ➤ OR Unit-
  - 4 Vacancies (8.00% of RNs within this specialty) with selections in progress