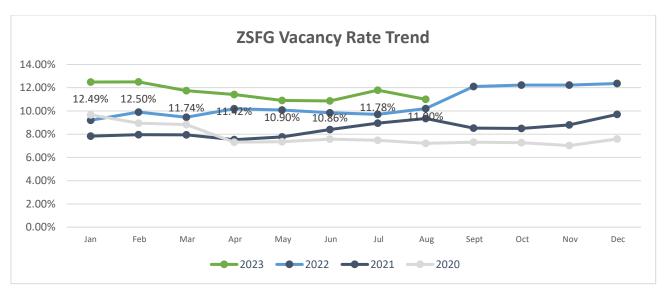

#### **Report Contents:**

- Vacancy Report
- Summary of Hiring Status (Vacancy rate over 10%)
- Graphs: YTD vacancy rate, new hires, and separations
- 1) Total hospital vacancies decreased to 11% as of August 2023, compared to 11.75% in July 2023. We've hired a total of fifty-two (52) employees between August 1 and August 31, 2023, in various classifications including RNs and had eight (8) separations during the same period of which one (1) was a retirement.
- 2) RN vacancy rate increased slightly to **9.07**%.