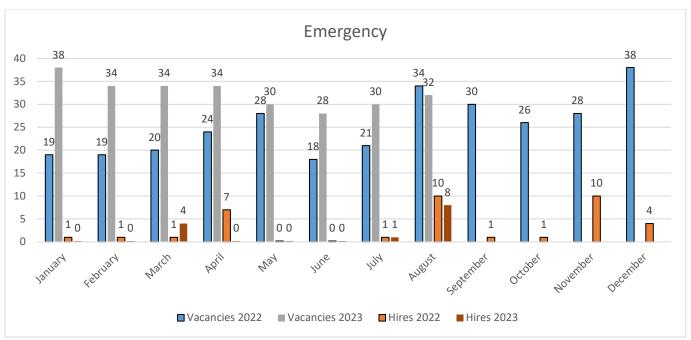

#### 4) RN hiring status update:

- Emergency Care Unit-
  - 32 Vacancies (18.60% RNs in this specialty) with selections in progress
- Critical Care Unit -
  - 6 Vacancies (3.13% of RNs in this specialty) with 3 selections made, including one with target start work date on September 16, 2023, and two on September 30, 20223
- Med-Surgical Unit-
  - 45 Vacancies (10.66% of RNs within this specialty) with selections in progress
- ➤ OR Unit-
  - 4 Vacancies (8.00% of RNs within this specialty) with selections in progress