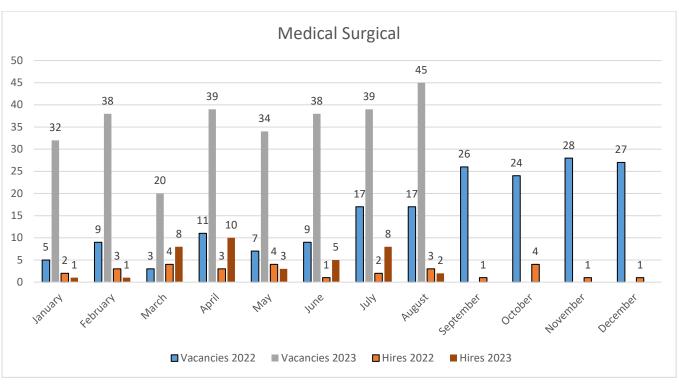

#### 4) RN hiring status update:

- Emergency Care Unit-
  - 32 Vacancies (18.60% RNs in this specialty) with selections in progress
- Critical Care Unit -
  - 6 Vacancies (3.13% of RNs in this specialty) with 3 selections made, including one with target start work date on September 16, 2023, and two on September 30, 20223
- Med-Surgical Unit-
  - 45 Vacancies (10.66% of RNs within this specialty) with selections in progress
- ➤ OR Unit-
  - 4 Vacancies (8.00% of RNs within this specialty) with selections in progress