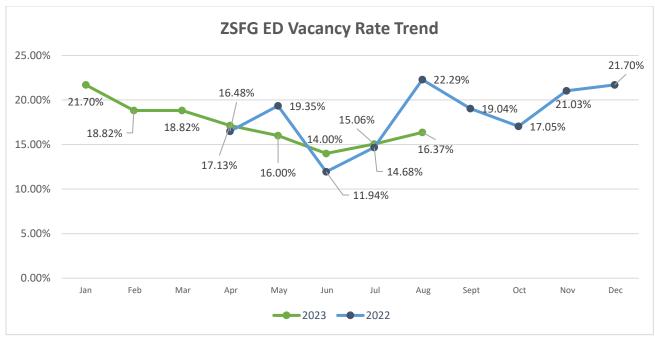

#### **Report Contents:**

- Vacancy Report
- Summary of Hiring Status (Vacancy rate over 10%)
- Graphs: YTD vacancy rate, new hires, and separations
- 1) Total hospital vacancies decreased to 11% as of August 2023, compared to 11.75% in July 2023. We've hired a total of fifty-two (52) employees between August 1 and August 31, 2023, in various classifications including RNs and had eight (8) separations during the same period of which one (1) was a retirement.
- 2) RN vacancy rate increased slightly to **9.07**%.