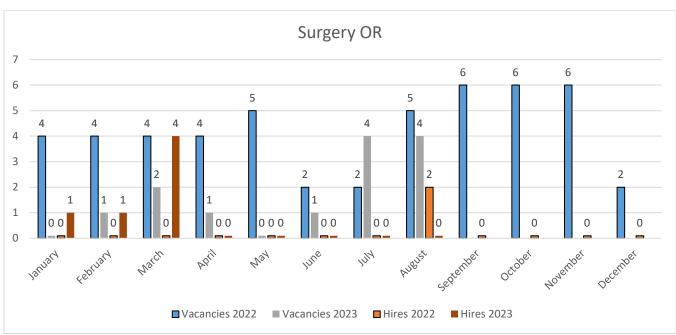

#### 4) RN hiring status update:

- Emergency Care Unit-
  - 32 Vacancies (18.60% RNs in this specialty) with selections in progress
- Critical Care Unit -
  - 6 Vacancies (3.13% of RNs in this specialty) with 3 selections made, including one with target start work date on September 16, 2023, and two on September 30, 20223
- Med-Surgical Unit-
  - 45 Vacancies (10.66% of RNs within this specialty) with selections in progress
- ➤ OR Unit-
  - 4 Vacancies (8.00% of RNs within this specialty) with selections in progress