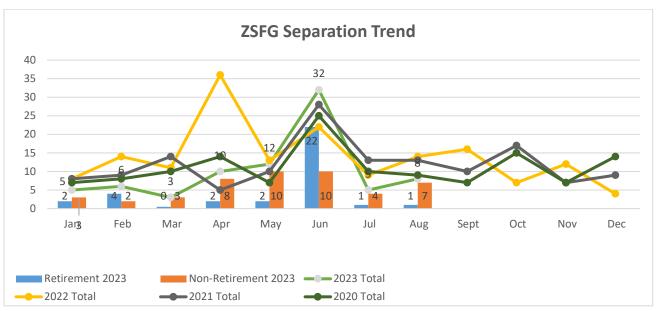

#### **Report Contents:**

- Vacancy Report
- Summary of Hiring Status (Vacancy rate over 10%)
- Graphs: YTD vacancy rate, new hires, and separations
- 1) Total hospital vacancies decreased to 11% as of August 2023, compared to 11.75% in July 2023. We've hired a total of fifty-two (52) employees between August 1 and August 31, 2023, in various classifications including RNs and had eight (8) separations during the same period of which one (1) was a retirement.
- 2) RN vacancy rate increased slightly to **9.07**%.