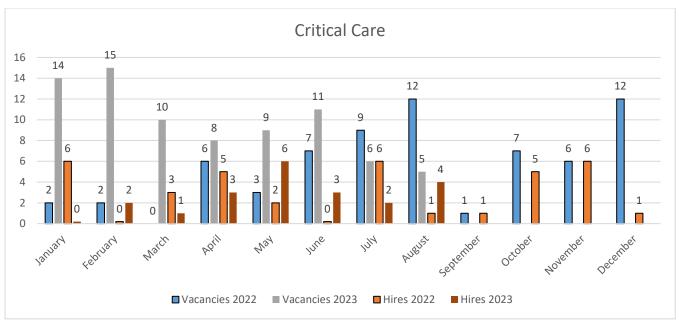

#### 4) RN hiring status update:

- Emergency Care Unit-
  - 32 Vacancies (18.60% RNs in this specialty) with selections in progress
- Critical Care Unit -
  - 6 Vacancies (3.13% of RNs in this specialty) with 3 selections made, including one with target start work date on September 16, 2023, and two on September 30, 20223
- Med-Surgical Unit-
  - 45 Vacancies (10.66% of RNs within this specialty) with selections in progress
- ➤ OR Unit-
  - 4 Vacancies (8.00% of RNs within this specialty) with selections in progress