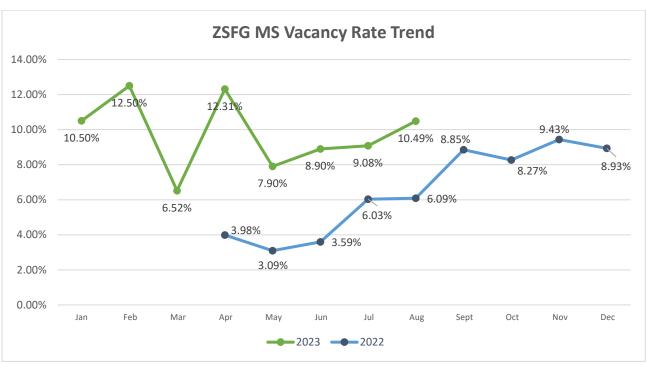

#### 4) RN hiring status update:

- Emergency Care Unit-
  - 32 Vacancies (18.60% RNs in this specialty) with selections in progress
- Critical Care Unit -
  - 6 Vacancies (3.13% of RNs in this specialty) with 3 selections made, including one with target start work date on September 16, 2023, and two on September 30, 20223
- Med-Surgical Unit-
  - 45 Vacancies (10.66% of RNs within this specialty) with selections in progress
- ➤ OR Unit-
  - 4 Vacancies (8.00% of RNs within this specialty) with selections in progress