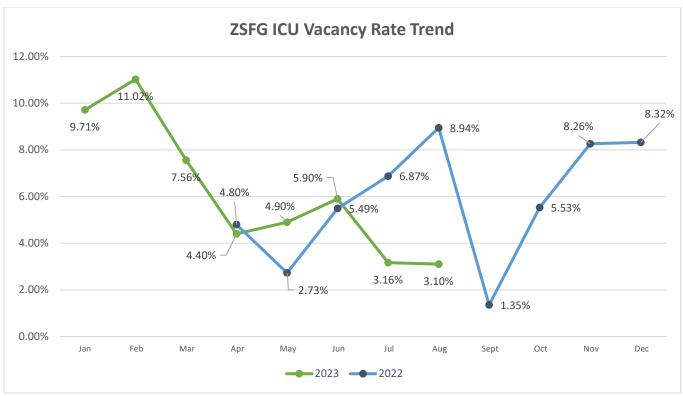

#### **Report Contents:**

- Vacancy Report
- Summary of Hiring Status (Vacancy rate over 10%)
- Graphs: YTD vacancy rate, new hires, and separations
- 1) Total hospital vacancies decreased to 11% as of August 2023, compared to 11.75% in July 2023. We've hired a total of fifty-two (52) employees between August 1 and August 31, 2023, in various classifications including RNs and had eight (8) separations during the same period of which one (1) was a retirement.
- 2) RN vacancy rate increased slightly to **9.07**%.