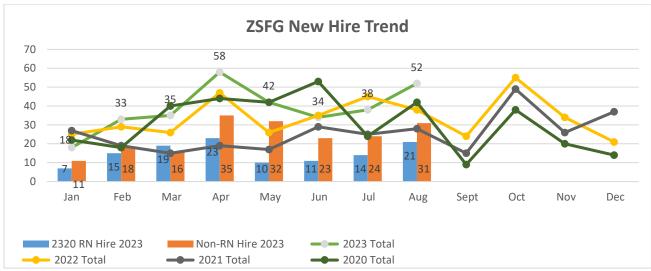

#### **Report Contents:**

- Vacancy Report
- Summary of Hiring Status (Vacancy rate over 10%)
- Graphs: YTD vacancy rate, new hires, and separations
- 1) Total hospital vacancies decreased to 11% as of August 2023, compared to 11.75% in July 2023. We've hired a total of fifty-two (52) employees between August 1 and August 31, 2023, in various classifications including RNs and had eight (8) separations during the same period of which one (1) was a retirement.
- 2) RN vacancy rate increased slightly to **9.07**%.