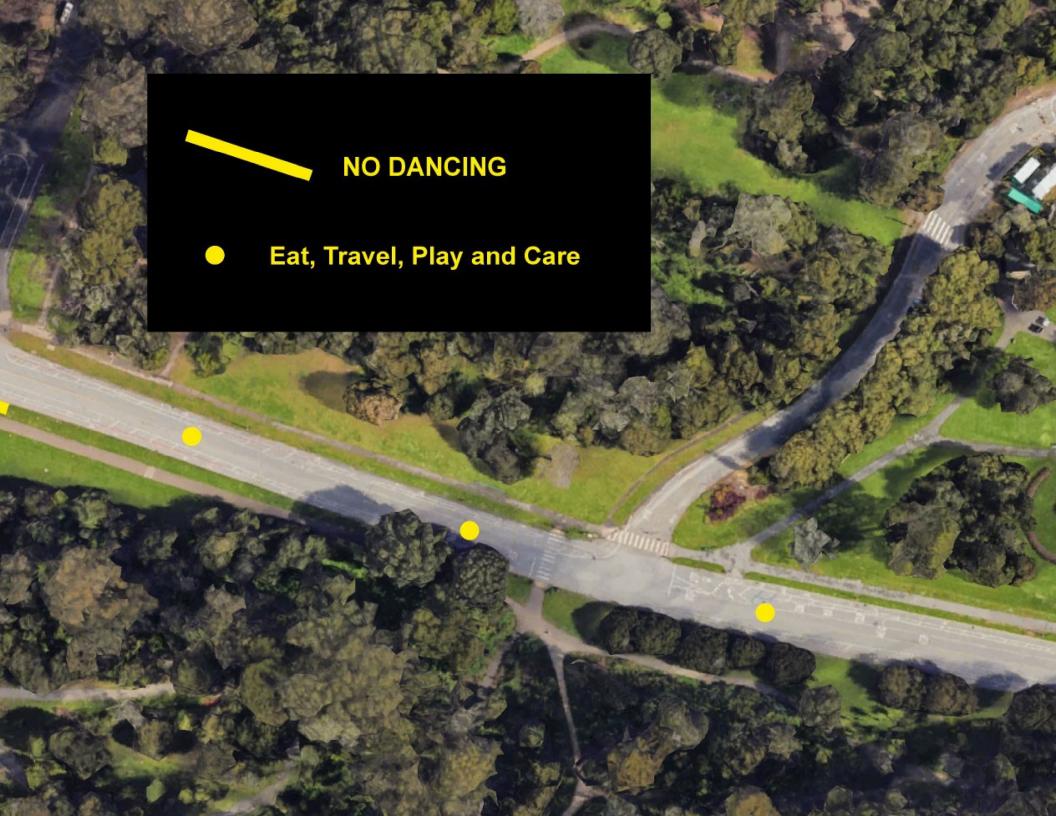

Visual Arts Committee Meeting August 16, 2023

Explanatory Document for August 16, 2023 Meeting

JFK Promenade Temporary Art Program

The Recreation and Park Department has approved two temporary sculpture installations with a duration of one year each for the JFK Promenade Art Program in Golden Gate Park. The projects require approval from the Arts Commission. The attached photos shows the locations proposed for the works. Signed and stamped engineering drawings have been submitted to the Recreation and Park Department.

The first project is a text- based installation of metal letters spelling *NO DANCING* which has been created by the SF based artist collective Looking Up Arts. The work will be displayed at Burning Man this year prior to its future installation in Golden Gate Park, if approved by the Arts Commission. The installation is 18.5' tall and 115' wide. It has been engineered to withstand winds of 100 mph. It will be located next to a site entitled the Skating Place which is across from the JFK Promenade.

The second project entitled *Eat, Travel, Play and Care* is a series of four figurative sculptures that feature a dog and a rabbit depicting a man and a woman which have been created by Gille and Marc, artists from Australia. Two of the projects are fabricated entirely from bronze with dimensions of 85.4′, x 78.7″ x 47.2″ and 86.6″ x 70.9″ x 47.2″. The third sculpture features the dog and rabbit bronze figures riding a mirror-polished stainless steel whale sculpture and the fourth sculpture features dog and rabbit, executed in bronze, seated upon a mirror polished stainless steel inflatable flamingo.