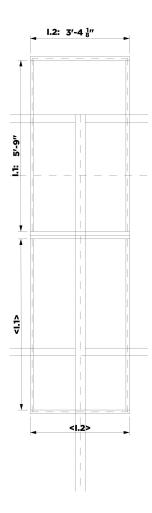

### **MAIN STRUCTURE ELEMENTS**

(DETAIL 1.0)

| MEMBER NAME   | MEMBER SIZE / GAUGE   | LENGTH        | QTY. | TOTAL LENGTH REQ. | STD. MANUFACTURER MEMBER LENGTH | EXPECTED 'SCRAP'<br>DIMENSION | CUT<br>DESIGNATION |
|---------------|-----------------------|---------------|------|-------------------|---------------------------------|-------------------------------|--------------------|
| POSTS         | 4 x 4 x 1/8           | 18′ - 0 1/2″  | 11   | 198.451′          |                                 |                               |                    |
| HORIZONTAL ME | MBERS (GIRDER)        |               |      |                   |                                 |                               |                    |
| N1            | 3 x 3 x 1/8           | 10' - 10 1/2" | 2    | 21.75′            |                                 |                               |                    |
| 0             | 3 x 3 x 1/8           | 12' - 9 7/8"  | 2    | 25.644′           |                                 |                               |                    |
| D             | 3 x 3 x 1/8           | 9′ - 10″      | 2    | 19.666′           |                                 |                               |                    |
| A             | 3 x 3 x 1/8           | 10' - 9"      | 2    | 21.5′             |                                 |                               |                    |
| N2            | 3 x 3 x 1/8           | 9' - 7 1/4"   | 2    | 19.5′             |                                 |                               |                    |
| С             | 3 x 3 x 1/8           | 9' - 8 5/8"   | 2    | 19.436′           |                                 |                               |                    |
| ı             | 3 x 3 x 1/8           | 12' - 9 1/2"  | 2    | 25.582′           |                                 |                               |                    |
| N3            | 3 x 3 x 1/8           | 14' - 9 1/2"  | 2    | 29.582′           |                                 |                               |                    |
| G             | 3 x 3 x 1/8           | 12' - 3 5/8"  | 2    | 24.604′           |                                 |                               |                    |
| DIAGONAL MEMI | BERS (SEE DETAIL 1.1) |               | 1    |                   |                                 |                               |                    |
| BRACE         | 3 x 3 x 1/8           | 18' - 10 1/8" | 11   | 207.73            |                                 |                               |                    |

### **LETTER ESTIMATES**

(DETAIL 1.1)

| MEMBER NAME  | MEMBER SIZE / GAUGE | EST. LENGTH<br>NEEDED | NO. OF<br>PIECES |
|--------------|---------------------|-----------------------|------------------|
| LETTERS      |                     |                       |                  |
| N1, N2, & N3 | 1.5 x 1.5 x 1/8     | 224.355′              | 36               |
| 0            | 1.5 x 1.5 x 1/8     | 72.558′               | 8                |
| D            | 1.5 x 1.5 x 1/8     | 73.432′               | 15               |
| A            | 1.5 x 1.5 x 1/8     | 69.429′               | 19               |
|              |                     |                       |                  |
| С            | 1.5 x 1.5 x 3/8 *   | 59.852′               | 8                |
| I            | 1.5 x 1.5 x 1/8     | 36.372′               | 8                |
|              |                     |                       |                  |
| G            | 1.5 x 1.5 x 3/8 *   | 72.607                | 12               |

SEE LETTER DETAIL PAGES FOR ACCURATE BREAKDOWN.

| MEMBER NAME | MEMBER SIZE / GAUGE | LENGTH      | QTY. | TOTAL LENGTH REQ. | STD. MANUFACTURER MEMBER LENGTH | EXPECTED 'SCRAP' DIMENSION | CUT<br>DESIGNATION |
|-------------|---------------------|-------------|------|-------------------|---------------------------------|----------------------------|--------------------|
| N.1:        | 1.5 x 1.5 x 1/8     | 11' - 9"    | 2    | 23.5 ′            |                                 |                            |                    |
| N.2:        | 1.5 x 1.5 x 1/8     | 3′ 2 1/2″   | 1    | 3.208 ′           |                                 |                            |                    |
| N.3:        | 1.5 x 1.5 x 1/8     | 8' - 1 3/4" | 1    | 8.145 ′           |                                 |                            |                    |
| N.4:        | 1.5 x 1.5 x 1/8     | 6' - 7"     | 1    | 6.583 ′           |                                 |                            |                    |
| N.5:        | 1.5 x 1.5 x 1/8     | 3' - 3 1/4" | 1    | 3.27 ′            |                                 |                            |                    |
| N.6:        | 1.5 x 1.5 x 1/8     | 3′ - 0 1/4″ | 1    | 3.02 ′            |                                 |                            |                    |
| N.7:        | 1.5 x 1.5 x 1/8     | 8' - 5 3/8" | 1    | 8.447 ′           |                                 |                            |                    |
| N.8:        | 1.5 x 1.5 x 1/8     | 6' - 9 7/8" | 1    | 6.822 ′           |                                 |                            |                    |
| N.9:        | 1.5 x 1.5 x 1/8     | 3' - 3 1/4" | 1    | 3.27 ′            |                                 |                            |                    |
| N.C:        | 1.5 x 1.5 x 1/8     | 4' - 3 1/8" | 2    | 8.52 ′            |                                 |                            |                    |

| MEMBER NAME | MEMBER SIZE / GAUGE | LENGTH      | QTY. | TOTAL LENGTH REQ. | STD. MANUFACTURER MEMBER LENGTH | EXPECTED 'SCRAP' DIMENSION | CUT<br>DESIGNATION |
|-------------|---------------------|-------------|------|-------------------|---------------------------------|----------------------------|--------------------|
| 1.1:        | 1.5 x 1.5 x 1/8     | 5′ - 9″     | 4    | 23′               |                                 |                            |                    |
| 1.2:        | 1.5 x 1.5 x 1/8     | 3' - 4 1/8" | 4    | 13.372′           |                                 |                            |                    |