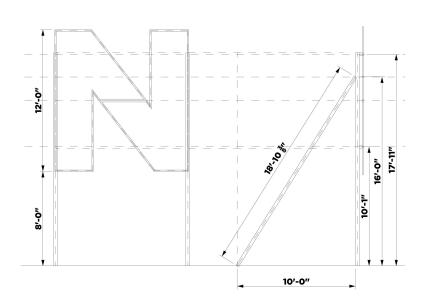

The first project is a text- based installation of metal letters spelling *NO DANCING* which has been created by the SF based artist collective Looking Up Arts. The work will be displayed at Burning Man this year prior to its future installation in Golden Gate Park, if approved by the Arts Commission. The installation is 18.5' tall and 115' wide. It has been engineered to withstand winds of 100 mph. It will be located next to a site entitled the Skating Place which is across from the JFK Promenade.

### **MAIN STRUCTURE ELEMENTS**

(DETAIL 1.0)

| MEMBER NAME   | MEMBER SIZE / GAUGE   | LENGTH        | QTY. | TOTAL LENGTH REQ. | STD. MANUFACTURER MEMBER LENGTH | EXPECTED 'SCRAP'<br>DIMENSION | CUT<br>DESIGNATION |
|---------------|-----------------------|---------------|------|-------------------|---------------------------------|-------------------------------|--------------------|
| POSTS         | 4 x 4 x 1/8           | 18′ - 0 1/2″  | 11   | 198.451′          |                                 |                               |                    |
| HORIZONTAL ME | MBERS (GIRDER)        |               |      |                   |                                 |                               |                    |
| N1            | 3 x 3 x 1/8           | 10' - 10 1/2" | 2    | 21.75′            |                                 |                               |                    |
| 0             | 3 x 3 x 1/8           | 12' - 9 7/8"  | 2    | 25.644′           |                                 |                               |                    |
| D             | 3 x 3 x 1/8           | 9′ - 10″      | 2    | 19.666′           |                                 |                               |                    |
| A             | 3 x 3 x 1/8           | 10' - 9"      | 2    | 21.5′             |                                 |                               |                    |
| N2            | 3 x 3 x 1/8           | 9' - 7 1/4"   | 2    | 19.5′             |                                 |                               |                    |
| С             | 3 x 3 x 1/8           | 9' - 8 5/8"   | 2    | 19.436′           |                                 |                               |                    |
| ı             | 3 x 3 x 1/8           | 12' - 9 1/2"  | 2    | 25.582′           |                                 |                               |                    |
| N3            | 3 x 3 x 1/8           | 14' - 9 1/2"  | 2    | 29.582′           |                                 |                               |                    |
| G             | 3 x 3 x 1/8           | 12' - 3 5/8"  | 2    | 24.604′           |                                 |                               |                    |
| DIAGONAL MEMI | BERS (SEE DETAIL 1.1) |               | 1    |                   |                                 |                               |                    |
| BRACE         | 3 x 3 x 1/8           | 18' - 10 1/8" | 11   | 207.73            |                                 |                               |                    |