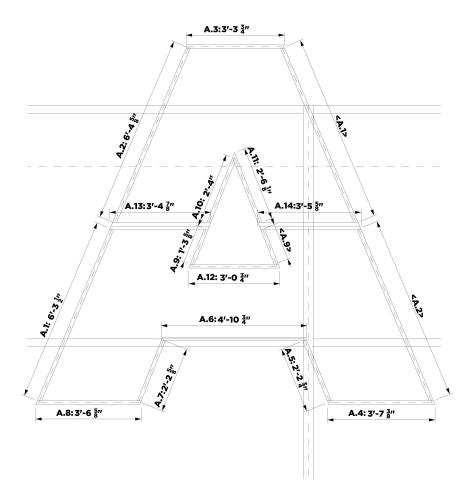

| MEMBER NAME | MEMBER SIZE / GAUGE | LENGTH       | QTY. | TOTAL LENGTH REQ. | STD. MANUFACTURER MEMBER LENGTH | EXPECTED 'SCRAP'<br>DIMENSION | CUT<br>DESIGNATION |
|-------------|---------------------|--------------|------|-------------------|---------------------------------|-------------------------------|--------------------|
| A.1:        | 1.5 x 1.5 x 1/8     | 6' - 3 1/2"  | 2    | 12.582′           |                                 |                               |                    |
| A.2:        | 1.5 x 1.5 x 1/8     | 6' - 4 5/8"  | 2    | 12.77′            |                                 |                               |                    |
| A.3:        | 1.5 x 1.5 x 1/8     | 3' - 3 3/4"  | 1    | 3.312′            |                                 |                               |                    |
| A.4:        | 1.5 x 1.5 x 1/8     | 3′ - 7 3/8″  | 1    | 3.614′            |                                 |                               |                    |
| A.5:        | 1.5 x 1.5 x 1/8     | 2' - 2 3/4"  | 1    | 2.229′            |                                 |                               |                    |
| A.6:        | 1.5 x 1.5 x 1/8     | 4' - 10 3/4" | 1    | 4.895′            |                                 |                               |                    |
| A.7:        | 1.5 x 1.5 x 1/8     | 2' - 2 5/8"  | 1    | 2.218′            |                                 |                               |                    |
| A.8:        | 1.5 x 1.5 x 1/8     | 3′ 6 5/8″    | 1    | 3.552′            |                                 |                               |                    |
| A.9:        | 1.5 x 1.5 x 1/8     | 1′ - 3 5/8″  | 2    | 2.604             |                                 |                               |                    |
| A.10:       | 1.5 x 1.5 x 1/8     | 2' - 4"      | 1    | 2.333             |                                 |                               |                    |
| A.11:       | 1.5 x 1.5 x 1/8     | 2' - 6 1/8"  | 1    | 2.51              |                                 |                               |                    |
| A.12:       | 1.5 x 1.5 x 1/8     | 3' - 0 3/4"  | 1    | 3.062             |                                 |                               |                    |
| A.13:       | 1.5 x 1.5 x 1/8     | 3' - 4 7/8"  | 2    | 3.406             |                                 |                               |                    |
| A.14:       | 1.5 x 1.5 x 1/8     | 3' - 5 5/8"  | 2    | 3.468             |                                 |                               |                    |