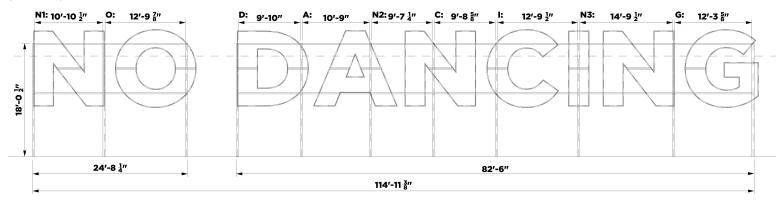

The first project is a text- based installation of metal letters spelling *NO DANCING* which has been created by the SF based artist collective Looking Up Arts. The work will be displayed at Burning Man this year prior to its future installation in Golden Gate Park, if approved by the Arts Commission. The installation is 18.5' tall and 115' wide. It has been engineered to withstand winds of 100 mph. It will be located next to a site entitled the Skating Place which is across from the JFK Promenade.

### **LETTER ESTIMATES**

(DETAIL 1.1)

| MEMBER NAME  | MEMBER SIZE / GAUGE | EST. LENGTH<br>NEEDED | NO. OF<br>PIECES |
|--------------|---------------------|-----------------------|------------------|
| LETTERS      |                     |                       |                  |
| N1, N2, & N3 | 1.5 x 1.5 x 1/8     | 224.355′              | 36               |
| 0            | 1.5 x 1.5 x 1/8     | 72.558′               | 8                |
| D            | 1.5 x 1.5 x 1/8     | 73.432′               | 15               |
| A            | 1.5 x 1.5 x 1/8     | 69.429′               | 19               |
|              |                     |                       |                  |
| С            | 1.5 x 1.5 x 3/8 *   | 59.852′               | 8                |
| I            | 1.5 x 1.5 x 1/8     | 36.372′               | 8                |
|              |                     |                       |                  |
| G            | 1.5 x 1.5 x 3/8 *   | 72.607                | 12               |