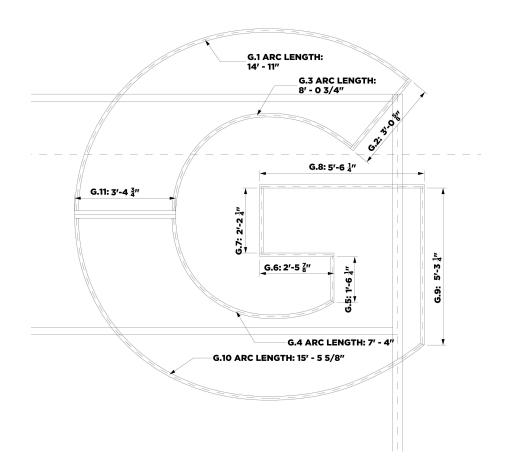

| MEMBER NAME | MEMBER SIZE / GAUGE | LENGTH      | QTY. | TOTAL LENGTH REQ. | STD. MANUFACTURER MEMBER LENGTH | EXPECTED 'SCRAP'<br>DIMENSION | CUT<br>DESIGNATION |
|-------------|---------------------|-------------|------|-------------------|---------------------------------|-------------------------------|--------------------|
| G.1 (ARC):  | 1.5 x 1.5 x 3/8 *   | 14′ - 11″   | 1    | 14.916′           |                                 |                               |                    |
| G.2:        | 1.5 x 1.5 x 3/8 *   | 3′ - 0 5/8″ | 1    | 3.052′            |                                 |                               |                    |
| G.3 (ARC):  | 1.5 x 1.5 x 3/8 *   | 8' - 0 3/4" | 1    | 8.062′            |                                 |                               |                    |
| G.4 (ARC):  | 1.5 x 1.5 x 3/8 *   | 7' - 4"     | 1    | 7.333′            |                                 |                               |                    |
| G.5:        | 1.5 x 1.5 x 3/8 *   | 1' - 6 1/4" | 1    | 1.52′             |                                 |                               |                    |
| G.6:        | 1.5 x 1.5 x 3/8 *   | 2' - 5 7/8" | 1    | 2.489′            |                                 |                               |                    |
| G.7:        | 1.5 x 1.5 x 3/8 *   | 2' - 2 1/4" | 1    | 2.187′            |                                 |                               |                    |
| G.8:        | 1.5 x 1.5 x 3/8 *   | 5′ - 6 1/4″ | 1    | 5.52′             |                                 |                               |                    |
| G.9:        | 1.5 x 1.5 x 3/8 *   | 5' - 3 1/4" | 1    | 5.27′             |                                 |                               |                    |
| G.10 (ARC): | 1.5 x 1.5 x 3/8 *   | 15′ 5 5/8″  | 1    | 15.468′           |                                 |                               |                    |
| G.11:       | 1.5 x 1.5 x 3/8 *   | 3' - 4 3/4" | 2    | 6.79′             |                                 |                               |                    |