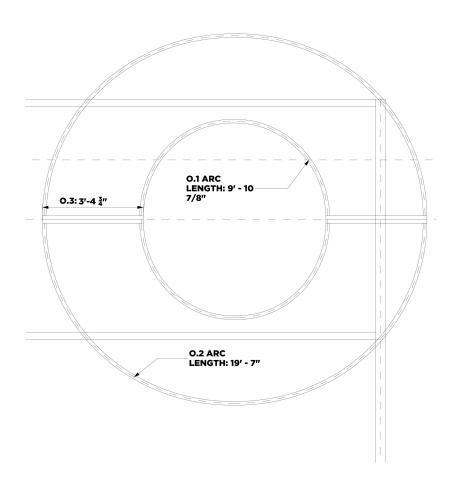

| MEMBER NAME | MEMBER SIZE / GAUGE | LENGTH       | QTY. | TOTAL LENGTH REQ. | STD. MANUFACTURER<br>MEMBER LENGTH | EXPECTED 'SCRAP' DIMENSION | CUT<br>DESIGNATION |
|-------------|---------------------|--------------|------|-------------------|------------------------------------|----------------------------|--------------------|
| O.1 (ARC):  | 1.5 x 1.5 x 1/8     | 9′ - 10 7/8″ | 2    | 19.812 ′          |                                    |                            |                    |
| O.2 (ARC):  | 1.5 x 1.5 x 1/8     | 19' - 7"     | 2    | 39.166 ′          |                                    |                            |                    |
| O.3:        | 1.5 x 1.5 x 1/8     | 3' - 4 3/4"  | 4    | 13.58′            |                                    |                            |                    |