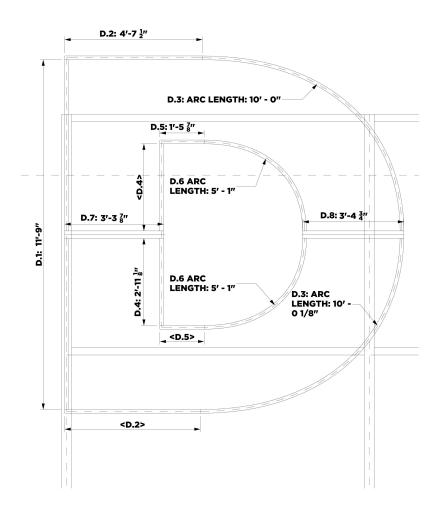

| MEMBER NAME | MEMBER SIZE / GAUGE | LENGTH       | QTY. | TOTAL LENGTH REQ. | STD. MANUFACTURER MEMBER LENGTH | EXPECTED 'SCRAP'<br>DIMENSION | CUT<br>DESIGNATION |
|-------------|---------------------|--------------|------|-------------------|---------------------------------|-------------------------------|--------------------|
| D.1:        | 1.5 x 1.5 x 1/8     | 11' - 9"     | 1    | 11.75 ′           |                                 |                               |                    |
| D.2:        | 1.5 x 1.5 x 1/8     | 4' - 7 1/2"  | 2    | 9.25 ′            |                                 |                               |                    |
| D.3 (ARC):  | 1.5 x 1.5 x 1/8     | 10' - 0"     | 2    | 20 ′              |                                 |                               |                    |
| D.4:        | 1.5 x 1.5 x 1/8     | 2' - 11 1/8" | 2    | 5.854 ′           |                                 |                               |                    |
| D.5:        | 1.5 x 1.5 x 1/8     | 1′ - 5 7/8″  | 2    | 2.978 ′           |                                 |                               |                    |
| D.6 (ARC):  | 1.5 x 1.5 x 1/8     | 5′ - 1″      | 2    | 10.166 ′          |                                 |                               |                    |
| D.7:        | 1.5 x 1.5 x 1/8     | 3' - 3 7/8"  | 2    | 6.644 ′           |                                 |                               |                    |
| D.8:        | 1.5 x 1.5 x 1/8     | 3' - 4 3/4"  | 2    | 6.79'             |                                 |                               |                    |