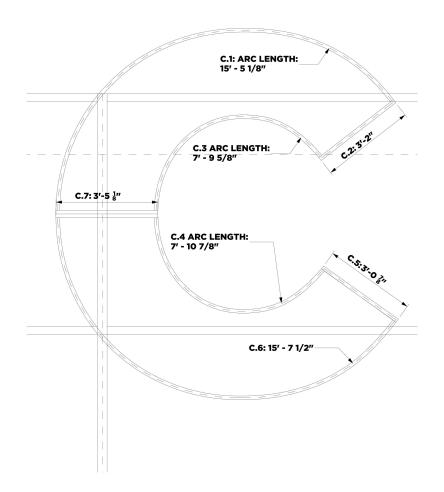

| MEMBER NAME | MEMBER SIZE / GAUGE | LENGTH       | QTY. | TOTAL LENGTH REQ. | STD. MANUFACTURER MEMBER LENGTH | EXPECTED 'SCRAP' DIMENSION | CUT<br>DESIGNATION |
|-------------|---------------------|--------------|------|-------------------|---------------------------------|----------------------------|--------------------|
| C.1 (ARC):  | 1.5 x 1.5 x 3/8 *   | 15' - 5 1/8" | 1    | 15.427′           |                                 |                            |                    |
| C.2:        | 1.5 x 1.5 x 3/8 *   | 3' - 2"      | 1    | 3.166′            |                                 |                            |                    |
| C.3 (ARC):  | 1.5 x 1.5 x 3/8 *   | 7′ - 9 5/8″  | 1    | 7.802′            |                                 |                            |                    |
| C.4 (ARC):  | 1.5 x 1.5 x 3/8 *   | 7′ - 10 7/8″ | 1    | 7.906             |                                 |                            |                    |
| C.5:        | 1.5 x 1.5 x 3/8 *   | 3′ - 0 7/8″  | 1    | 3.072′            |                                 |                            |                    |
| C.6 (ARC):  | 1.5 x 1.5 x 3/8 *   | 15′ - 7 1/2″ | 1    | 15.625′           |                                 |                            |                    |
| C.7:        | 1.5 x 1.5 x 3/8 *   | 3' - 5 1/8"  | 2    | 6.854′            |                                 |                            |                    |