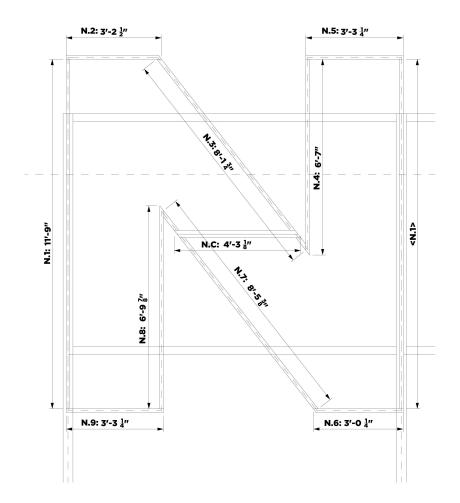

SEE LETTER DETAIL PAGES FOR ACCURATE BREAKDOWN.

| MEMBER NAME | MEMBER SIZE / GAUGE | LENGTH      | QTY. | TOTAL LENGTH REQ. | STD. MANUFACTURER MEMBER LENGTH | EXPECTED 'SCRAP' DIMENSION | CUT<br>DESIGNATION |
|-------------|---------------------|-------------|------|-------------------|---------------------------------|----------------------------|--------------------|
| N.1:        | 1.5 x 1.5 x 1/8     | 11' - 9"    | 2    | 23.5 ′            |                                 |                            |                    |
| N.2:        | 1.5 x 1.5 x 1/8     | 3′ 2 1/2″   | 1    | 3.208 ′           |                                 |                            |                    |
| N.3:        | 1.5 x 1.5 x 1/8     | 8' - 1 3/4" | 1    | 8.145 ′           |                                 |                            |                    |
| N.4:        | 1.5 x 1.5 x 1/8     | 6' - 7"     | 1    | 6.583 ′           |                                 |                            |                    |
| N.5:        | 1.5 x 1.5 x 1/8     | 3' - 3 1/4" | 1    | 3.27 ′            |                                 |                            |                    |
| N.6:        | 1.5 x 1.5 x 1/8     | 3′ - 0 1/4″ | 1    | 3.02 ′            |                                 |                            |                    |
| N.7:        | 1.5 x 1.5 x 1/8     | 8' - 5 3/8" | 1    | 8.447 ′           |                                 |                            |                    |
| N.8:        | 1.5 x 1.5 x 1/8     | 6' - 9 7/8" | 1    | 6.822 ′           |                                 |                            |                    |
| N.9:        | 1.5 x 1.5 x 1/8     | 3' - 3 1/4" | 1    | 3.27 ′            |                                 |                            |                    |
| N.C:        | 1.5 x 1.5 x 1/8     | 4' - 3 1/8" | 2    | 8.52 ′            |                                 |                            |                    |