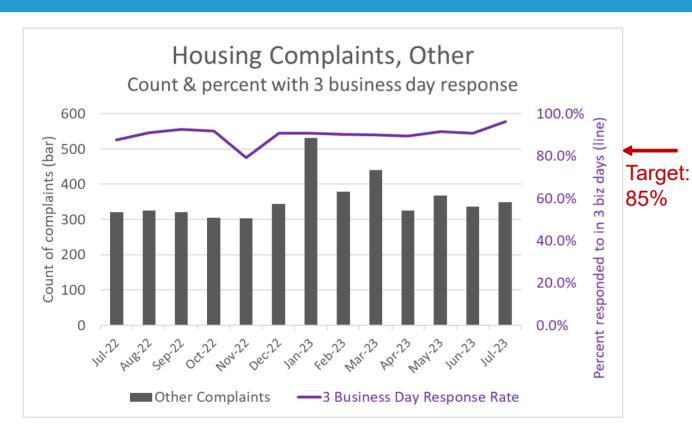

#### **Housing Complaints – July 2023**

- Housing Inspection Services received
   349 other complaints and responded to
   96% of them within 3 business days in
   July.
- Housing Inspection Services sent 36
   cases to Director's Hearing and abated
   464 cases with an NOV in July.
- Housing Inspection Services received 22 safety/heat complaints and responded to 73% of them within 1 business day.