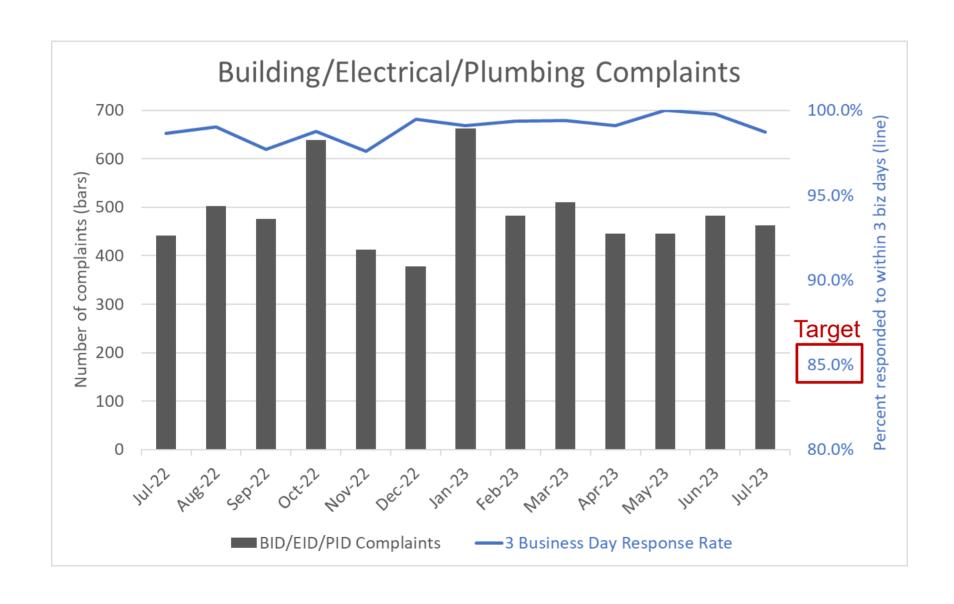

### **Building/Electrical/Plumbing Complaints – July 2023**

- The Building, Electrical, and Plumbing Inspection Divisions received 463 complaints in July and responded to 99% of them within 3 business days.
- Code Enforcement Division cases sent to Director's Hearing: 64