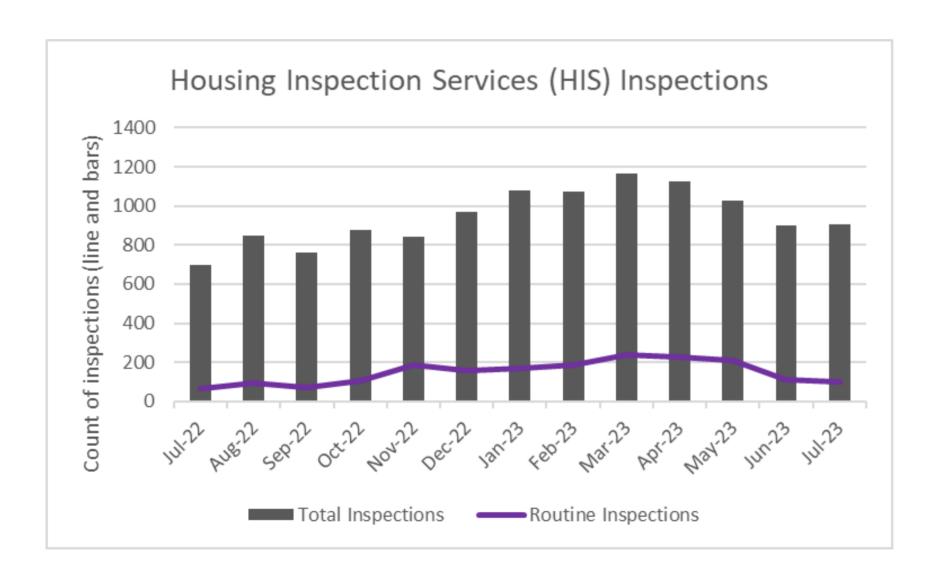

### **Housing Inspections – July 2023**

Housing Inspection Services completed **905** inspections in July, with **101** of them being routine inspections of multi-family housing.