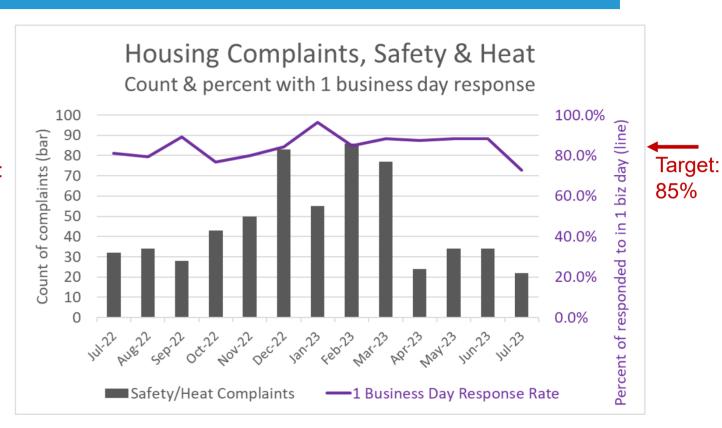

#### **Housing Complaints – July 2023**

- Housing Inspection Services received
   349 other complaints and responded to
   96% of them within 3 business days in
   July.
- Housing Inspection Services sent 36
   cases to Director's Hearing and abated
   464 cases with an NOV in July.
- Housing Inspection Services received 22 safety/heat complaints and responded to 73% of them within 1 business day.