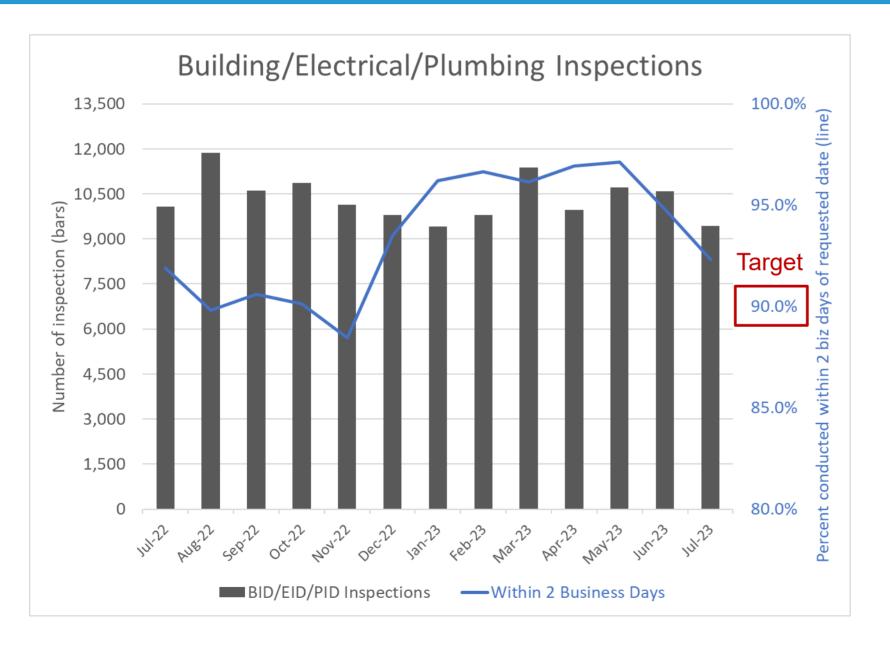

#### **Building/Electrical/Plumbing Inspections – July 2023**

The Building, Electrical, and Plumbing Inspection Divisions completed **9,443 inspections** in July, with **92%** of them conducted within 2 business days of the requested date.