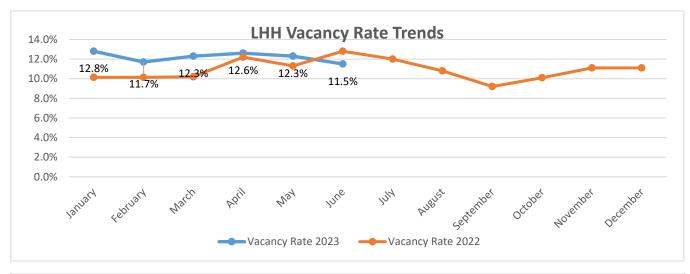

## LHH Vacancy Rate, Hires & Separations | July 2023

SFDPH Human Resources Page 1 of 1 July 2023