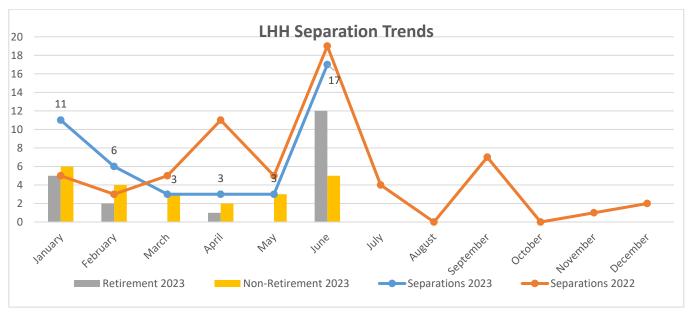

## LHH Vacancy Rate, Hires & Separations | July 2023

SFDPH Human Resources Page 1 of 1 July 2023