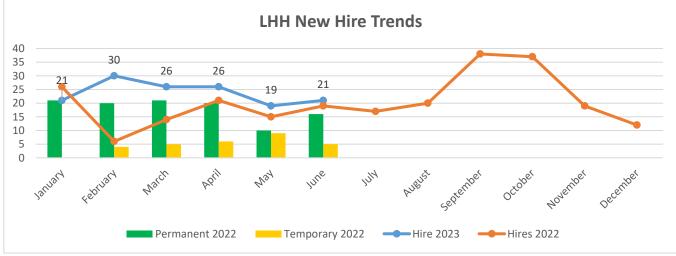

## LHH Vacancy Rate, Hires & Separations | July 2023

SFDPH Human Resources Page 1 of 1 July 2023