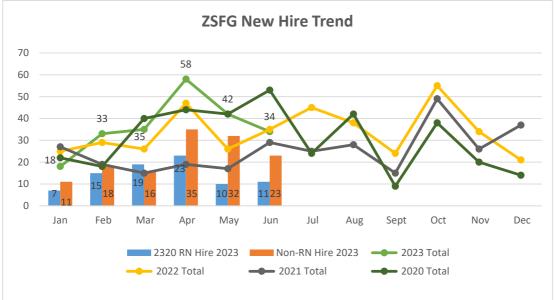

## ZSFG HUMAN RESOURCE SERVICES REPORT Submitted to the Joint Conference Committee (JULY 2023)

Report Contents:

- Vacancy Report
- Summary of Hiring Status (Vacancy rate over 10%)
- Graphs: YTD vacancy rate, new hires, and separations
- 1) Total hospital vacancies slightly decreased to 10.86% as of June 2023, which is down from 10.90% in May 2023. We've hired a total of thirty-four (34) employees between June 1 and June 30, 2023, in various classifications including RNs and had thirty-two (32) separations during the same period of which twenty-two (22) were retirements.
- 2) RN vacancy rate slightly increased to **8.1**% this past month.