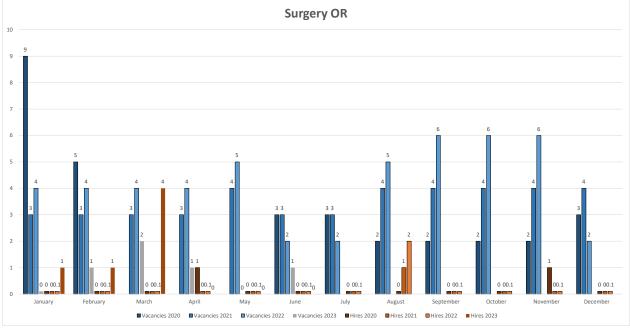

### 4) RN hiring status update:

- Emergency Care Unit-
  - 12 Experienced vacancies (14.0 % RNs in this specialty) and two (2) selections made with target start work date on August 19, 2023
- Critical Care Unit -
  - 3 Experienced vacancies (5.9% of RNs in this specialty) and three (3) selections made with target start work date on August 5, 2023
- Med-Surgical Unit-
  - 14 Experienced vacancies (8.9% of RNs within this specialty) with two (2) selections made with start work date on August 5, 2023
- > OR Unit-
  - One (1) Experienced vacancy (2.2% of RNs within this specialty) with selection in progress