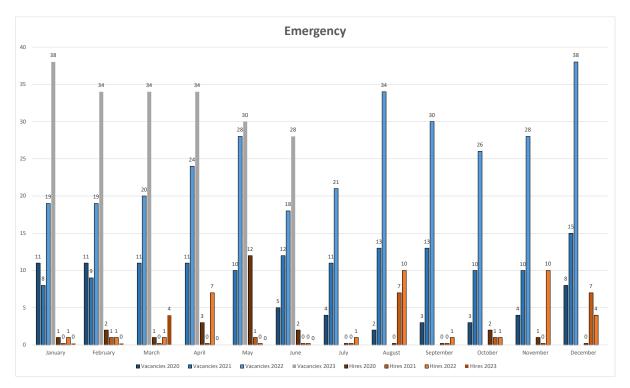

### 4) RN hiring status update:

- Emergency Care Unit-
  - 12 Experienced vacancies (14.0 % RNs in this specialty) and two (2) selections made with target start work date on August 19, 2023
- Critical Care Unit -
  - 3 Experienced vacancies (5.9% of RNs in this specialty) and three (3) selections made with target start work date on August 5, 2023
- Med-Surgical Unit-
  - 14 Experienced vacancies (8.9% of RNs within this specialty) with two (2) selections made with start work date on August 5, 2023
- > OR Unit-
  - One (1) Experienced vacancy (2.2% of RNs within this specialty) with selection in progress