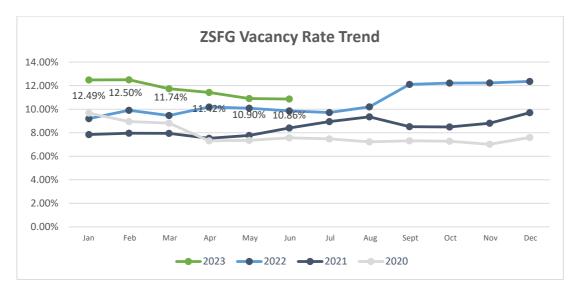

## ZSFG HUMAN RESOURCE SERVICES REPORT Submitted to the Joint Conference Committee (JULY 2023)

Report Contents:

- Vacancy Report
- Summary of Hiring Status (Vacancy rate over 10%)
- Graphs: YTD vacancy rate, new hires, and separations
- 1) Total hospital vacancies slightly decreased to 10.86% as of June 2023, which is down from 10.90% in May 2023. We've hired a total of thirty-four (34) employees between June 1 and June 30, 2023, in various classifications including RNs and had thirty-two (32) separations during the same period of which twenty-two (22) were retirements.
- 2) RN vacancy rate slightly increased to **8.1**% this past month.