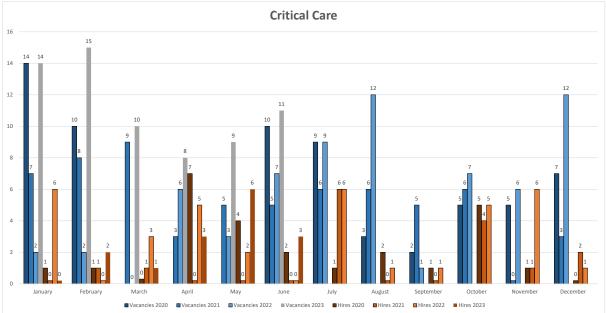

### 4) RN hiring status update:

- Emergency Care Unit-
  - 12 Experienced vacancies (14.0 % RNs in this specialty) and two (2) selections made with target start work date on August 19, 2023
- Critical Care Unit -
  - 3 Experienced vacancies (5.9% of RNs in this specialty) and three (3) selections made with target start work date on August 5, 2023
- Med-Surgical Unit-
  - 14 Experienced vacancies (8.9% of RNs within this specialty) with two (2) selections made with start work date on August 5, 2023
- > OR Unit-
  - One (1) Experienced vacancy (2.2% of RNs within this specialty) with selection in progress

#### 5) **RN Training Update**:

- Next Critical Care Training program anticipated on October 2, 2023, with a cohort of up to ten (10)
- Next Emergency Care Training Program anticipated August 2023, with a cohort of up to ten (10)
- Next Med/Surg Training Program is targeted for August 2023, with a cohort of up to sixteen (16)