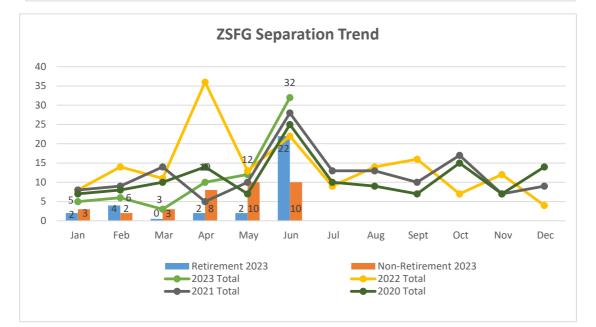

## ZSFG HUMAN RESOURCE SERVICES REPORT Submitted to the Joint Conference Committee (JULY 2023)

Report Contents:

- Vacancy Report
- Summary of Hiring Status (Vacancy rate over 10%)
- Graphs: YTD vacancy rate, new hires, and separations
- 1) Total hospital vacancies slightly decreased to 10.86% as of June 2023, which is down from 10.90% in May 2023. We've hired a total of thirty-four (34) employees between June 1 and June 30, 2023, in various classifications including RNs and had thirty-two (32) separations during the same period of which twenty-two (22) were retirements.
- 2) RN vacancy rate slightly increased to **8.1**% this past month.