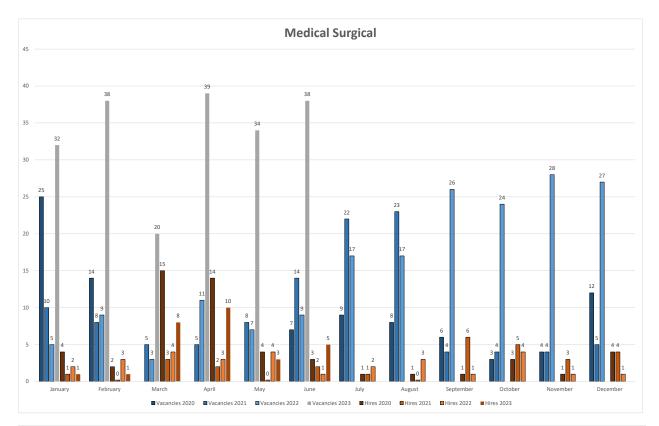

### 4) RN hiring status update:

- Emergency Care Unit-
  - 12 Experienced vacancies (14.0 % RNs in this specialty) and two (2) selections made with target start work date on August 19, 2023
- Critical Care Unit -
  - 3 Experienced vacancies (5.9% of RNs in this specialty) and three (3) selections made with target start work date on August 5, 2023
- Med-Surgical Unit-
  - 14 Experienced vacancies (8.9% of RNs within this specialty) with two (2) selections made with start work date on August 5, 2023
- > OR Unit-
  - One (1) Experienced vacancy (2.2% of RNs within this specialty) with selection in progress