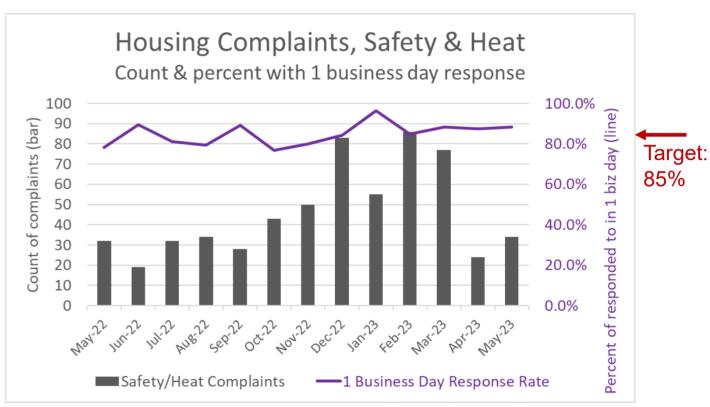

#### **Housing Complaint Statistics – May 2023**

- Housing Inspection Services received
   368 other complaints and responded to
   92% of them within 3 business days in May.
- Housing Inspection Services sent 36
   cases to Director's Hearing and abated
   422 cases with an NOV in May.
- Housing Inspection Services received 34 safety/heat complaints and responded to 88% of them within 1 business day.