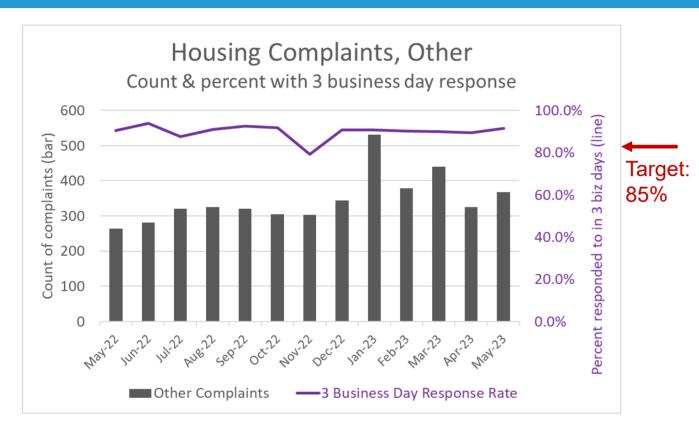

#### **Housing Complaint Statistics – May 2023**

- Housing Inspection Services received
   368 other complaints and responded to
   92% of them within 3 business days in May.
- Housing Inspection Services sent 36
   cases to Director's Hearing and abated
   422 cases with an NOV in May.
- Housing Inspection Services received 34 safety/heat complaints and responded to 88% of them within 1 business day.