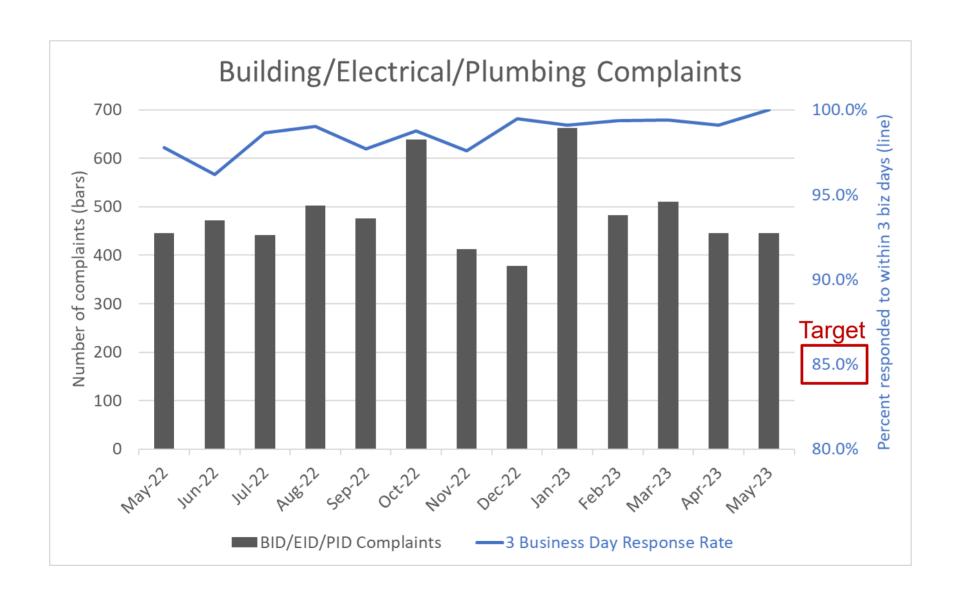

# Building/Electrical/Plumbing Complaint Statistics – May 2023

 The Building, Electrical, and Plumbing Inspection Divisions received 446 complaints in May and responded to 100% of them within 3 business days.