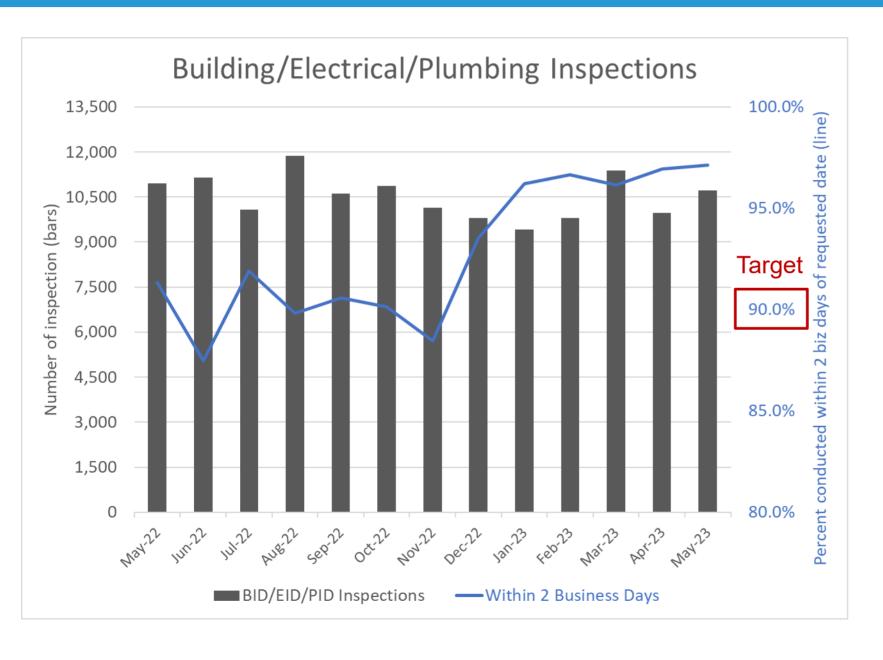

# Building/Electrical/Plumbing Inspection Statistics – May 2023

The Building, Electrical, and Plumbing Inspection Divisions completed **10,713 inspections** in May, with **97%** of them conducted within 2 business days of the requested date.