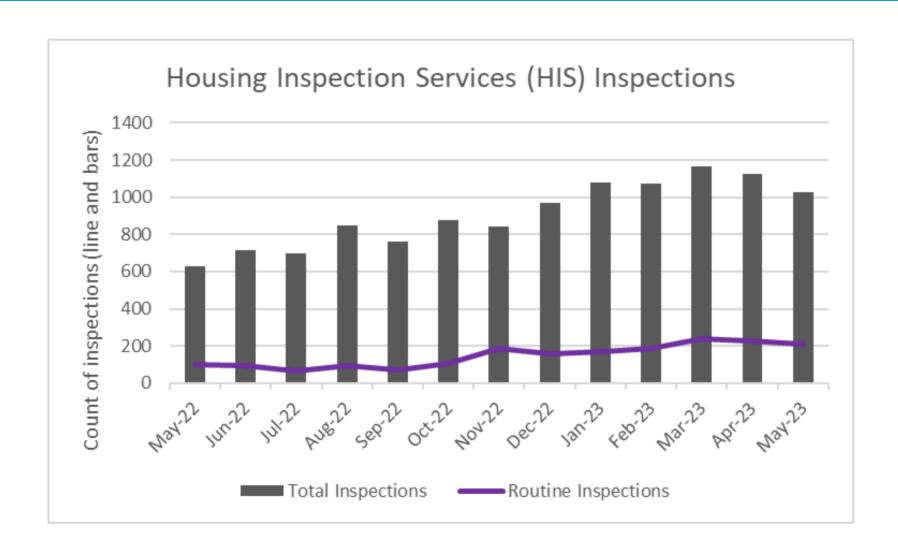

### **Housing Inspection Statistics – May 2023**

Housing Inspection Services completed **1,029 inspections** in May, with **209** of them being routine inspections of multi-family housing.