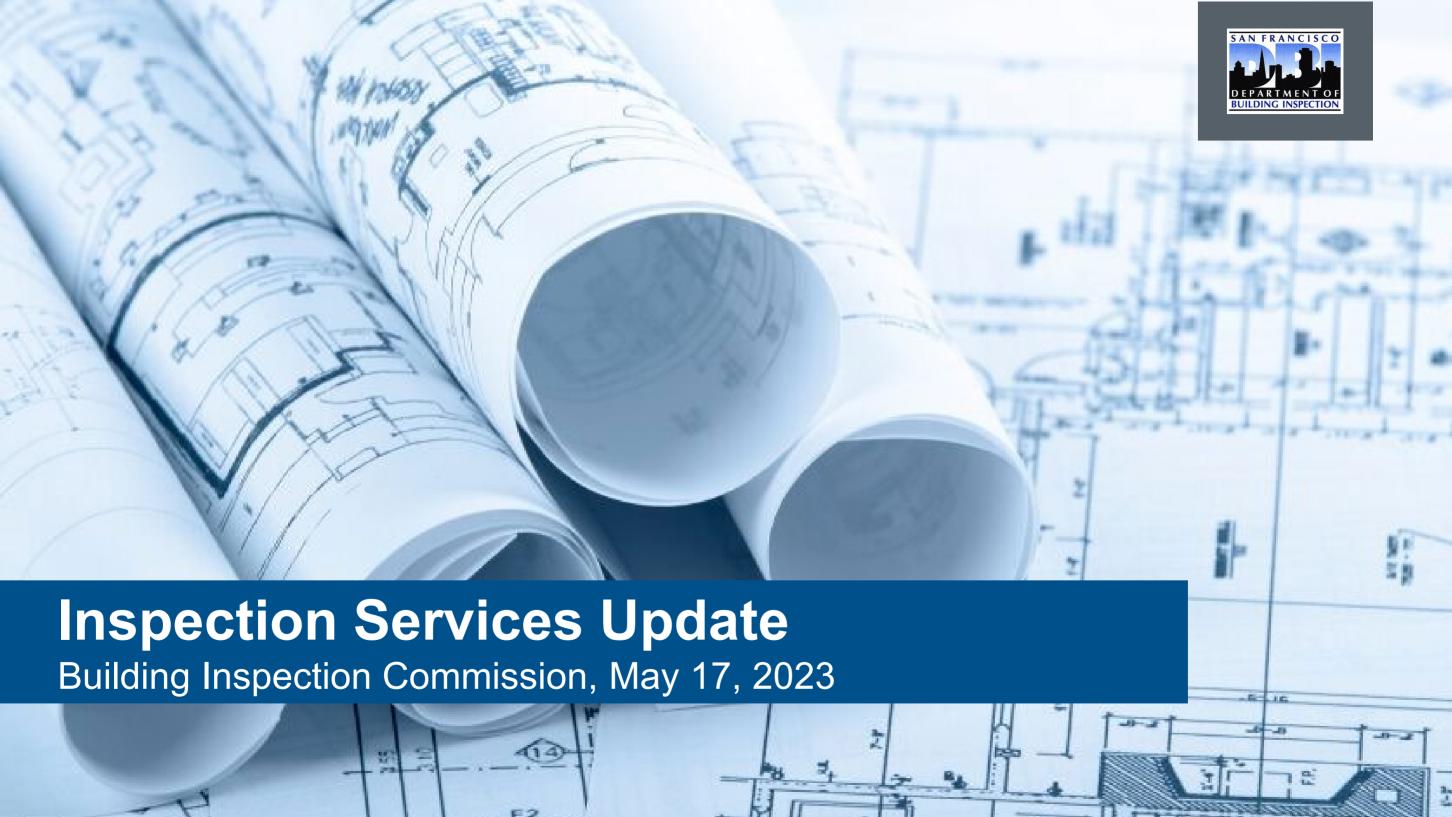

# Building/Electrical/Plumbing Inspection Statistics – April 2023

The Building, Electrical, and Plumbing Inspection Divisions completed **9,965 inspections** in April, with **97%** of them conducted within 2 business days of the requested date.