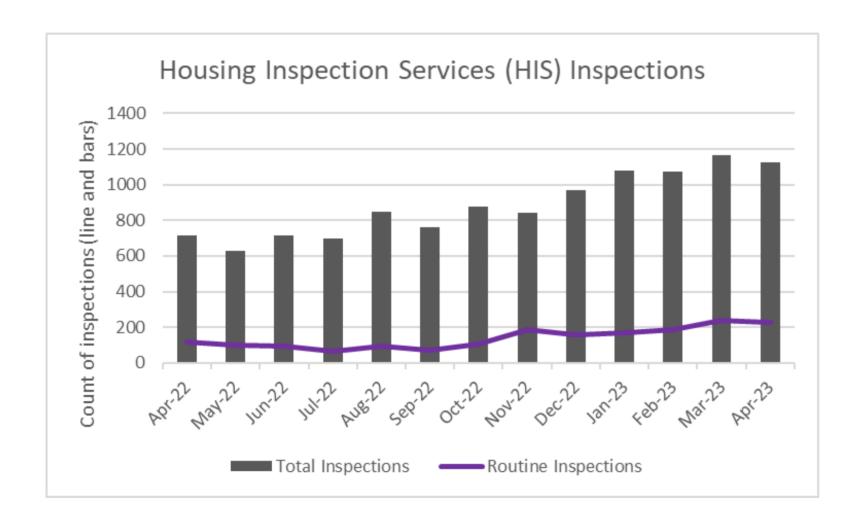

# Building/Electrical/Plumbing Complaint Statistics – April 2023

 The Building, Electrical, and Plumbing Inspection Divisions received 446 complaints in April and responded to 99% of them within 3 business days.