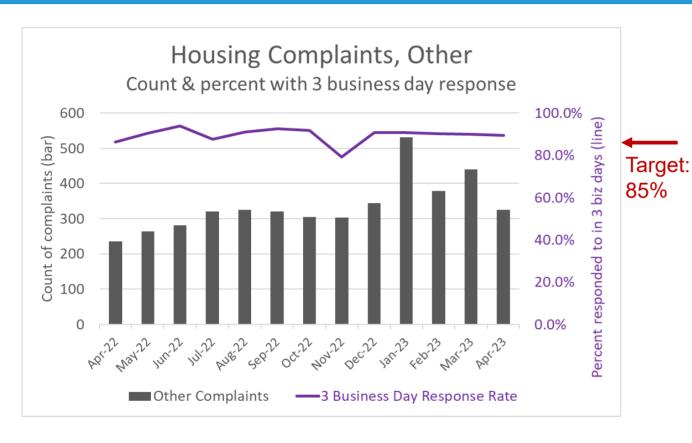

#### **Housing Complaint Statistics – April 2023**

- Housing Inspection Services received
  325 other complaints and responded to
  90% of them within 3 business days in April.
- Housing Inspection Services sent 39
  cases to Director's Hearing and abated
  377 cases with an NOV in April.
- Housing Inspection Services received 24 safety/heat complaints and responded to 88% of them within 1 business day.