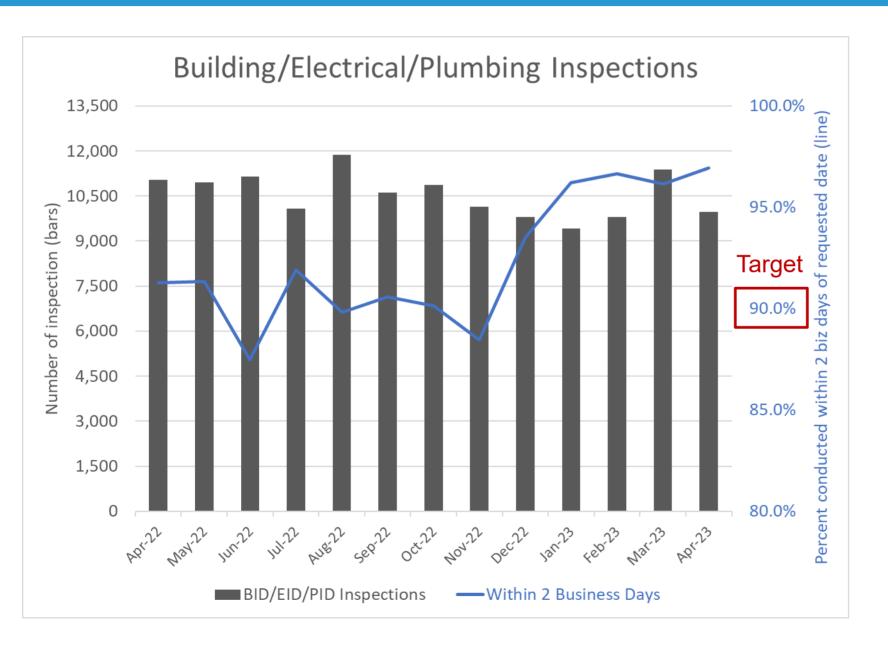

### **Housing Inspection Statistics – April 2023**

Housing Inspection Services completed **1,123 inspections** in April, with **229** of them being routine inspections of multi-family housing.