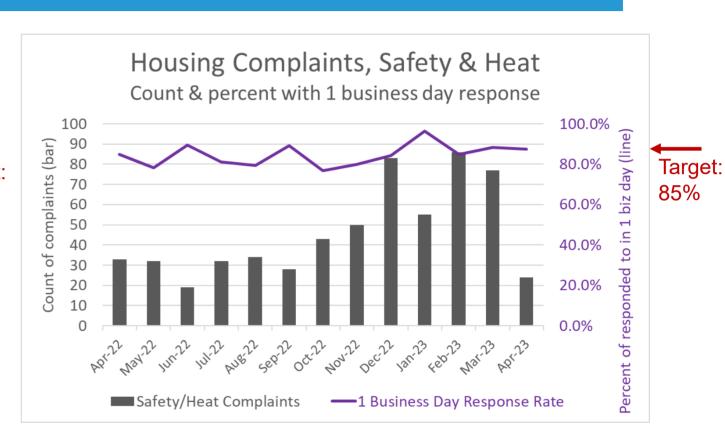

#### **Housing Complaint Statistics – April 2023**

- Housing Inspection Services received
  325 other complaints and responded to
  90% of them within 3 business days in April.
- Housing Inspection Services sent 39
  cases to Director's Hearing and abated
  377 cases with an NOV in April.
- Housing Inspection Services received 24 safety/heat complaints and responded to 88% of them within 1 business day.