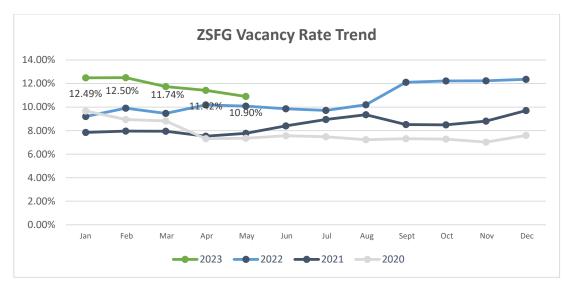

#### **Report Contents:**

- Vacancy Report
- Summary of Hiring Status (Vacancy rate over 10%)
- Graphs: YTD vacancy rate, new hires, and separations
- 1) Total hospital vacancies decreased to 10.90% as of May 2023, which is down from 11.74% in April 2023. We've hired a total of forty-two (42) employees between May 1 and May 31, 2023, in various classifications including RNs and had twelve (12) separations during the same period of which two (2) were retirements.
- 2) RN vacancy rate decreased to 7.9% this past month. The RN eligible lists are updated more frequently based on need and availability of qualified candidates, allowing for quicker access to candidates.