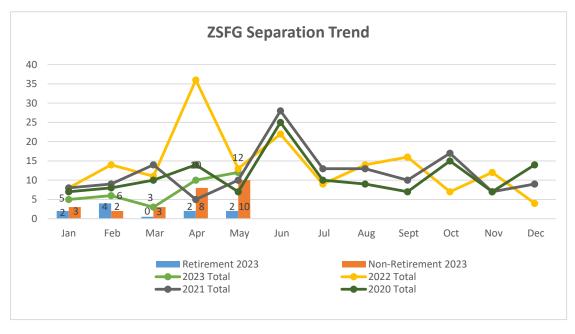

#### **Report Contents:**

- Vacancy Report
- Summary of Hiring Status (Vacancy rate over 10%)
- Graphs: YTD vacancy rate, new hires, and separations
- 1) Total hospital vacancies decreased to 10.90% as of May 2023, which is down from 11.74% in April 2023. We've hired a total of forty-two (42) employees between May 1 and May 31, 2023, in various classifications including RNs and had twelve (12) separations during the same period of which two (2) were retirements.
- 2) RN vacancy rate decreased to 7.9% this past month. The RN eligible lists are updated more frequently based on need and availability of qualified candidates, allowing for quicker access to candidates.