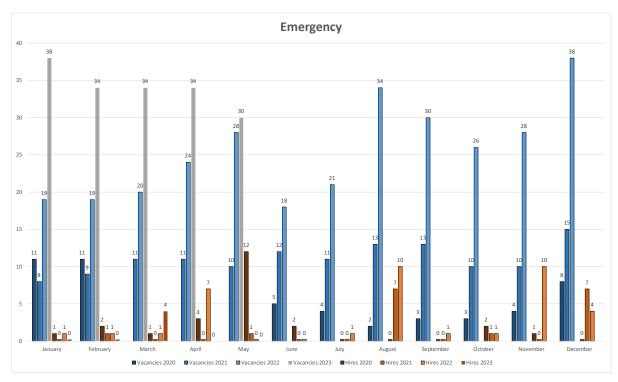

#### 4) RN hiring status update:

- Emergency Care Unit-
  - 12 Experienced vacancies (16.0 % RNs in this specialty) and one (1) selection made with target start work date on July 8, 2023
- Critical Care Unit -
  - 8 Experienced vacancies (4.9% of RNs in this specialty) and five (5) selections made with target start work dates on June 24, 2023 and July 8, 2023
- Med-Surgical Unit-
  - 11 Experienced vacancies (7.9% of RNs within this specialty) with nine (9) selections made with start work dates on June 24, 2023 and July 8, 2023
- OR Unit-
  - Zero (0) Experienced vacancies (0% of RNs within this specialty)