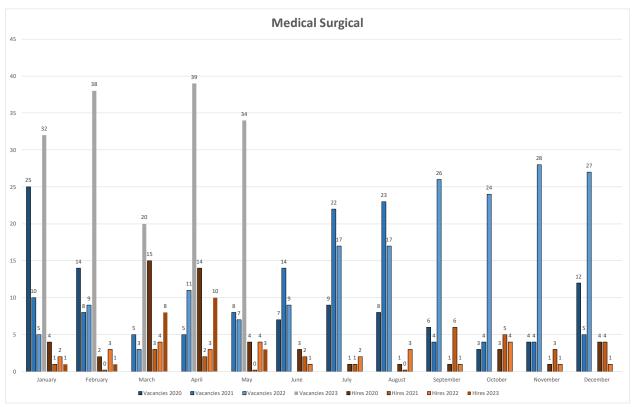

#### 4) RN hiring status update:

- Emergency Care Unit-
  - 12 Experienced vacancies (16.0 % RNs in this specialty) and one (1) selection made with target start work date on July 8, 2023
- Critical Care Unit -
  - 8 Experienced vacancies (4.9% of RNs in this specialty) and five (5) selections made with target start work dates on June 24, 2023 and July 8, 2023
- Med-Surgical Unit-
  - 11 Experienced vacancies (7.9% of RNs within this specialty) with nine (9) selections made with start work dates on June 24, 2023 and July 8, 2023
- OR Unit-
  - Zero (0) Experienced vacancies (0% of RNs within this specialty)