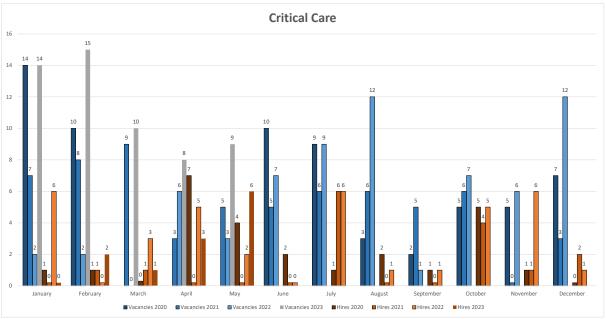

#### 4) RN hiring status update:

- Emergency Care Unit-
  - 12 Experienced vacancies (16.0 % RNs in this specialty) and one (1) selection made with target start work date on July 8, 2023
- Critical Care Unit -
  - 8 Experienced vacancies (4.9% of RNs in this specialty) and five (5) selections made with target start work dates on June 24, 2023 and July 8, 2023
- Med-Surgical Unit-
  - 11 Experienced vacancies (7.9% of RNs within this specialty) with nine (9) selections made with start work dates on June 24, 2023 and July 8, 2023
- OR Unit-
  - Zero (0) Experienced vacancies (0% of RNs within this specialty)