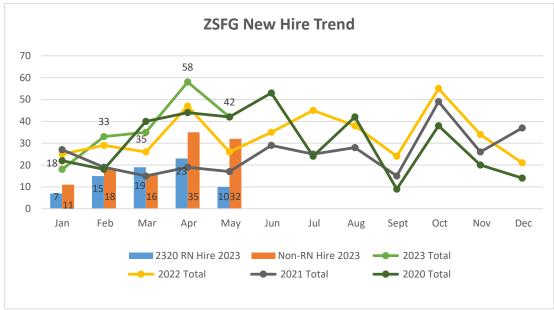

#### **Report Contents:**

- Vacancy Report
- Summary of Hiring Status (Vacancy rate over 10%)
- Graphs: YTD vacancy rate, new hires, and separations
- 1) Total hospital vacancies decreased to 10.90% as of May 2023, which is down from 11.74% in April 2023. We've hired a total of forty-two (42) employees between May 1 and May 31, 2023, in various classifications including RNs and had twelve (12) separations during the same period of which two (2) were retirements.
- 2) RN vacancy rate decreased to 7.9% this past month. The RN eligible lists are updated more frequently based on need and availability of qualified candidates, allowing for quicker access to candidates.

To mitigate challenges in hiring nurses:

- Fifteen (15) P103 Per Diem nurses were hired last month to fill gaps in vacancies
- Hiring Managers use various selection processes, including application review, to make selections quickly
- There are on-going communications with stakeholders on ways to reduce hiring timeline
- 3) HR conducts weekly/monthly vacancy meetings with the hospital executive team, or Program Managers, to review hiring plans.

#### 6) Highlights of ZSFG non-RN hiring:

- One (1) 0931 Chief Administrative Officer, ZSFG
- One (1) 2325 Nurse Midwife
- One (1) 1950 Assistant Purchaser
- One (1) 2593 Health Program Coordinator II
- Two (2) 2920 Medical Social Workers