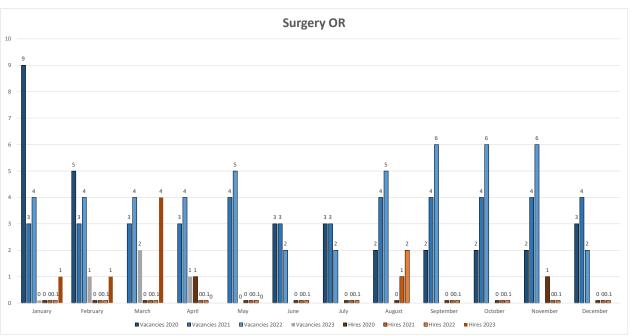

#### 4) RN hiring status update:

- Emergency Care Unit-
  - 12 Experienced vacancies (16.0 % RNs in this specialty) and one (1) selection made with target start work date on July 8, 2023
- Critical Care Unit -
  - 8 Experienced vacancies (4.9% of RNs in this specialty) and five (5) selections made with target start work dates on June 24, 2023 and July 8, 2023
- Med-Surgical Unit-
  - 11 Experienced vacancies (7.9% of RNs within this specialty) with nine (9) selections made with start work dates on June 24, 2023 and July 8, 2023
- OR Unit-
  - Zero (0) Experienced vacancies (0% of RNs within this specialty)