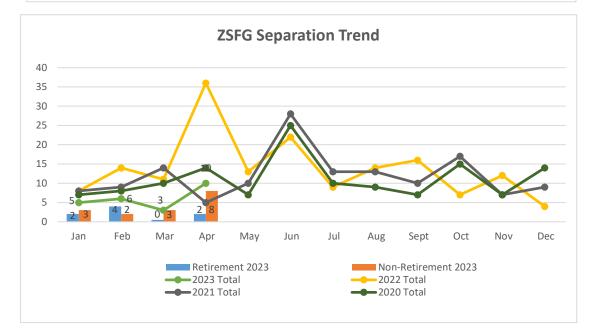

# ZSFG HUMAN RESOURCE SERVICES REPORT Submitted to the Joint Conference Committee (May 2023)

Report Contents:

- Vacancy Report
- Summary of Hiring Status (Vacancy rate over 10%)
- Graphs: YTD vacancy rate, new hires, separations, MHSF and BERT hiring
- Total hospital vacancies decreased to 11.42% as of April 2023, which is down from 11.74% in March 2023. We've hired a total of fifty-eight (58) employees between April 1 and April 30, 2023, in various classifications including RNs and had ten (10) separations during the same period of which two (2) were retirements. Some of the factors for the high vacancy rate include difficulty in finding candidates with specialized experience and/or skills.
- 2) RN vacancy rate decreased to 8% this past month.