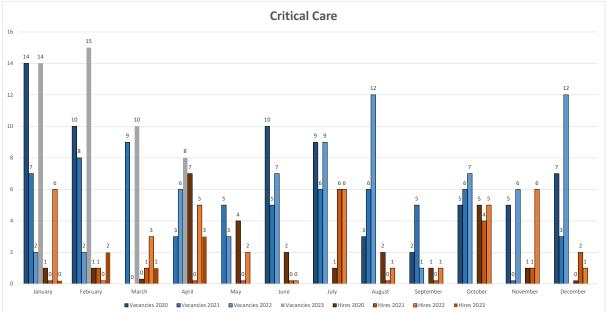

### 4) RN hiring status update:

- Emergency Care Unit-
  - 16 Experienced vacancies (18.16% of RNs in this specialty) with 2 selections made and anticipated start work date on June 10, 2023
- Critical Care Unit -
  - 10 Experienced vacancies (5.4% of RNs in this specialty) with 3 onboarding on May 13, 2023
- Med-Surgical Unit-
  - 19 Experienced vacancies (10.02% of RNs within this specialty) with six (6) selections pending
- OR Unit-
  - Zero (0) Experienced vacancies (0% of RNs within this specialty)

#### 5) **RN Training Update:**

- Next Critical Care Training program anticipated on May 13, 2022, with a cohort of six (6) with start work date on May 13, 2023 and on October 2, 2023, with a cohort of ten (10)
- Next Emergency Care Training Program anticipated July 24, 2023, with a cohort of up to twenty (20)
- Next Med/Surg Training Program is onboarding a cohort of thirteen (13) in April and May, and a cohort of three (3) is targeted for June 12, 2023