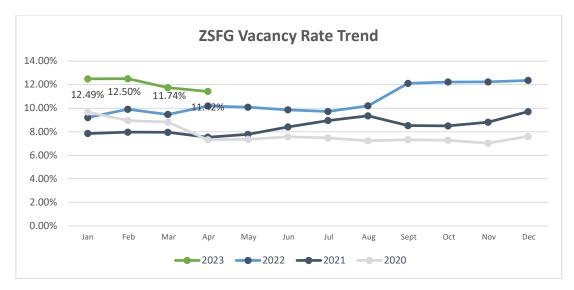

# ZSFG HUMAN RESOURCE SERVICES REPORT Submitted to the Joint Conference Committee (May 2023)

Report Contents:

- Vacancy Report
- Summary of Hiring Status (Vacancy rate over 10%)
- Graphs: YTD vacancy rate, new hires, separations, MHSF and BERT hiring
- Total hospital vacancies decreased to 11.42% as of April 2023, which is down from 11.74% in March 2023. We've hired a total of fifty-eight (58) employees between April 1 and April 30, 2023, in various classifications including RNs and had ten (10) separations during the same period of which two (2) were retirements. Some of the factors for the high vacancy rate include difficulty in finding candidates with specialized experience and/or skills.
- 2) RN vacancy rate decreased to 8% this past month.