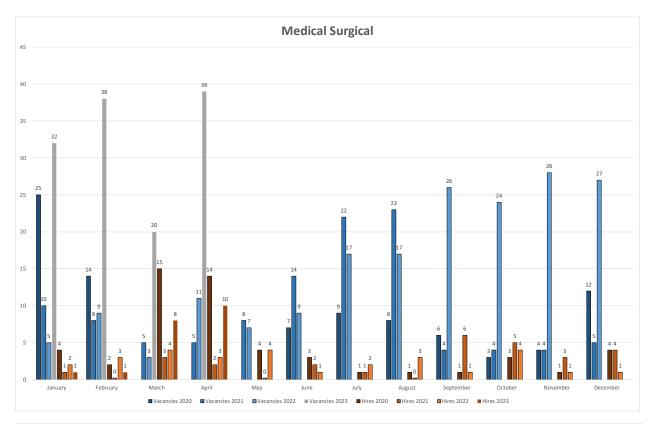

### 4) RN hiring status update:

- Emergency Care Unit-
  - 16 Experienced vacancies (18.16% of RNs in this specialty) with 2 selections made and anticipated start work date on June 10, 2023
- Critical Care Unit -
  - 10 Experienced vacancies (5.4% of RNs in this specialty) with 3 onboarding on May 13, 2023
- Med-Surgical Unit-
  - 19 Experienced vacancies (10.02% of RNs within this specialty) with six (6) selections pending
- OR Unit-
  - Zero (0) Experienced vacancies (0% of RNs within this specialty)

#### 5) **RN Training Update:**

- Next Critical Care Training program anticipated on May 13, 2022, with a cohort of six (6) with start work date on May 13, 2023 and on October 2, 2023, with a cohort of ten (10)
- Next Emergency Care Training Program anticipated July 24, 2023, with a cohort of up to twenty (20)
- Next Med/Surg Training Program is onboarding a cohort of thirteen (13) in April and May, and a cohort of three (3) is targeted for June 12, 2023