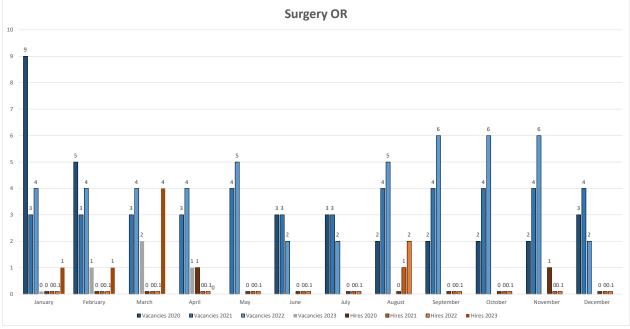

### 4) RN hiring status update:

- Emergency Care Unit-
  - 16 Experienced vacancies (18.16% of RNs in this specialty) with 2 selections made and anticipated start work date on June 10, 2023
- Critical Care Unit -
  - 10 Experienced vacancies (5.4% of RNs in this specialty) with 3 onboarding on May 13, 2023
- Med-Surgical Unit-
  - 19 Experienced vacancies (10.02% of RNs within this specialty) with six (6) selections pending
- OR Unit-
  - Zero (0) Experienced vacancies (0% of RNs within this specialty)