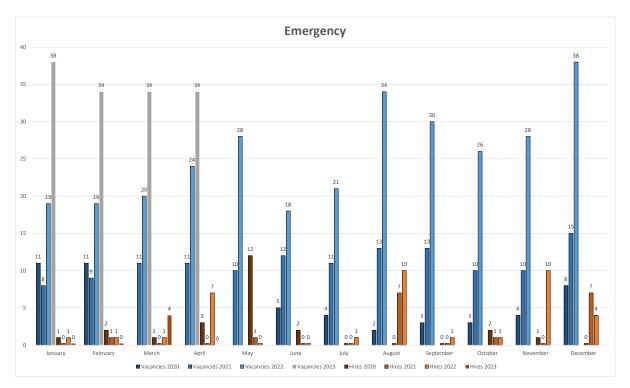

We continue to make efforts to fill positions quickly. For Emergency Care, where some of the biggest hiring challenges reside, nursing leadership plans to increase training positions and have a surplus of trainees cross trained in Urgent Care before starting in the Emergency Department. Additionally, two new Recruiters have been hired to assist with Department-wide recruitment, including nursing recruitment efforts.