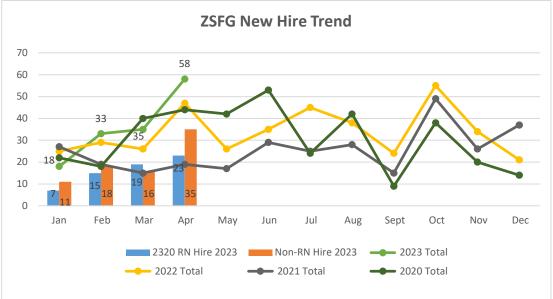

# ZSFG HUMAN RESOURCE SERVICES REPORT Submitted to the Joint Conference Committee (May 2023)

Report Contents:

- Vacancy Report
- Summary of Hiring Status (Vacancy rate over 10%)
- Graphs: YTD vacancy rate, new hires, separations, MHSF and BERT hiring
- Total hospital vacancies decreased to 11.42% as of April 2023, which is down from 11.74% in March 2023. We've hired a total of fifty-eight (58) employees between April 1 and April 30, 2023, in various classifications including RNs and had ten (10) separations during the same period of which two (2) were retirements. Some of the factors for the high vacancy rate include difficulty in finding candidates with specialized experience and/or skills.
- 2) RN vacancy rate decreased to 8% this past month.