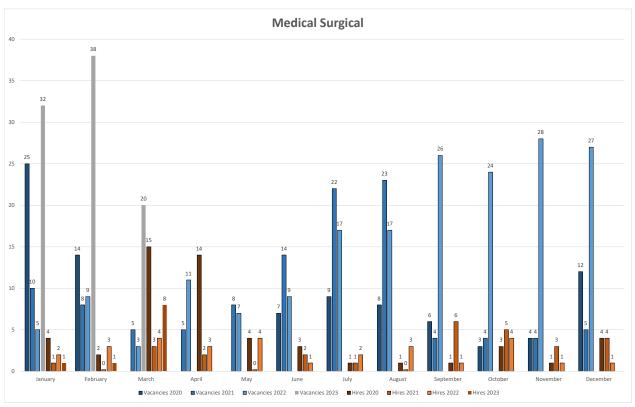

#### 4) RN hiring status update:

- Emergency Care Unit-
  - 3 Experienced vacancies (18.82% of RNs in this specialty) with selections pending
- Critical Care Unit -
  - 4 Experienced vacancies (7.56% of RNs in this specialty) with 3 selections made and target start work dates on April 17, April 29, and May 13, 2023
- Med-Surgical Unit-
  - 27 Experienced vacancies (6.52% of RNs within this specialty) with selections pending
- OR Unit-
  - Zero (0) Experienced vacancies (4.59% of RNs within this specialty) with five (5) candidates onboarded in March