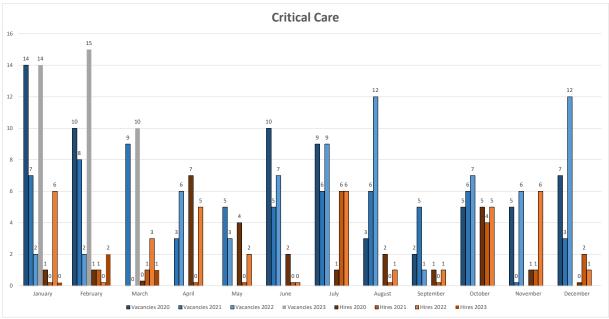

#### 4) RN hiring status update:

- Emergency Care Unit-
  - 3 Experienced vacancies (18.82% of RNs in this specialty) with selections pending
- Critical Care Unit -
  - 4 Experienced vacancies (7.56% of RNs in this specialty) with 3 selections made and target start work dates on April 17, April 29, and May 13, 2023
- Med-Surgical Unit-
  - 27 Experienced vacancies (6.52% of RNs within this specialty) with selections pending
- OR Unit-
  - Zero (0) Experienced vacancies (4.59% of RNs within this specialty) with five (5) candidates onboarded in March