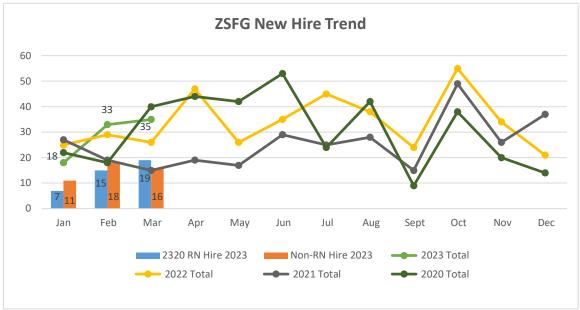

### **Report Contents:**

- Vacancy Report
- Summary of Hiring Status (Vacancy rate over 10%)
- Graphs: YTD vacancy rate, new hires, separations, MHSF and BERT hiring
- 1) Total hospital vacancies decreased to 11.74% as of March 2023, which is down from 12.50% in February 2023. We've hired a total of thirty-five (35) employees between March 1 and March 31, 2023, in various classifications including RNs and had three (3) separations during the same period of which none were retirements. Some of the factors for the high vacancy rate include greater competition for talent and the labor force's uncertainty about layoffs and hiring freezes.
- 2) RN vacancy rate decreased to **10**% this past month.