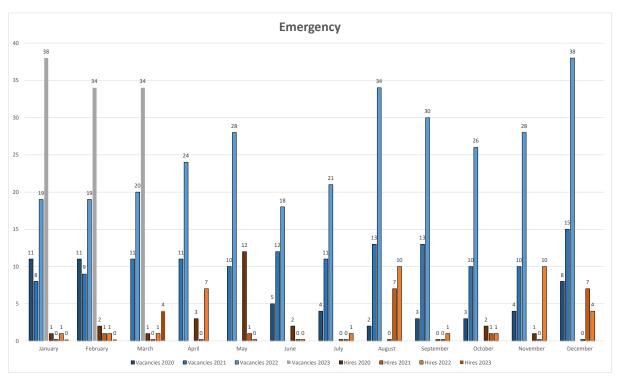

#### 4) RN hiring status update:

- Emergency Care Unit-
  - 3 Experienced vacancies (18.82% of RNs in this specialty) with selections pending
- Critical Care Unit -
  - 4 Experienced vacancies (7.56% of RNs in this specialty) with 3 selections made and target start work dates on April 17, April 29, and May 13, 2023
- Med-Surgical Unit-
  - 27 Experienced vacancies (6.52% of RNs within this specialty) with selections pending
- OR Unit-
  - Zero (0) Experienced vacancies (4.59% of RNs within this specialty) with five (5) candidates onboarded in March