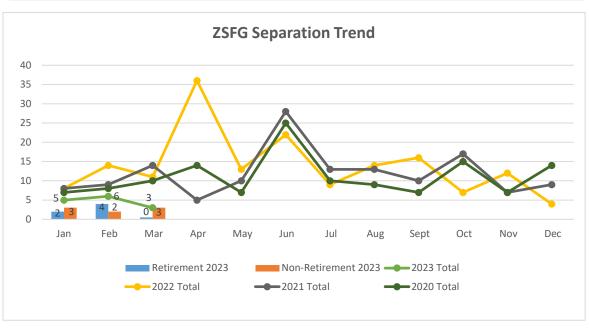

### **Report Contents:**

- Vacancy Report
- Summary of Hiring Status (Vacancy rate over 10%)
- Graphs: YTD vacancy rate, new hires, separations, MHSF and BERT hiring
- 1) Total hospital vacancies decreased to 11.74% as of March 2023, which is down from 12.50% in February 2023. We've hired a total of thirty-five (35) employees between March 1 and March 31, 2023, in various classifications including RNs and had three (3) separations during the same period of which none were retirements. Some of the factors for the high vacancy rate include greater competition for talent and the labor force's uncertainty about layoffs and hiring freezes.
- 2) RN vacancy rate decreased to **10**% this past month.