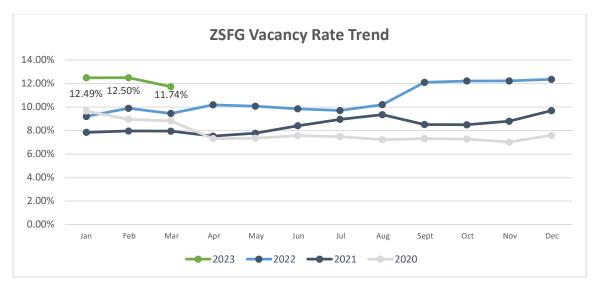

### **Report Contents:**

- Vacancy Report
- Summary of Hiring Status (Vacancy rate over 10%)
- Graphs: YTD vacancy rate, new hires, separations, MHSF and BERT hiring
- 1) Total hospital vacancies decreased to 11.74% as of March 2023, which is down from 12.50% in February 2023. We've hired a total of thirty-five (35) employees between March 1 and March 31, 2023, in various classifications including RNs and had three (3) separations during the same period of which none were retirements. Some of the factors for the high vacancy rate include greater competition for talent and the labor force's uncertainty about layoffs and hiring freezes.
- 2) RN vacancy rate decreased to **10**% this past month.