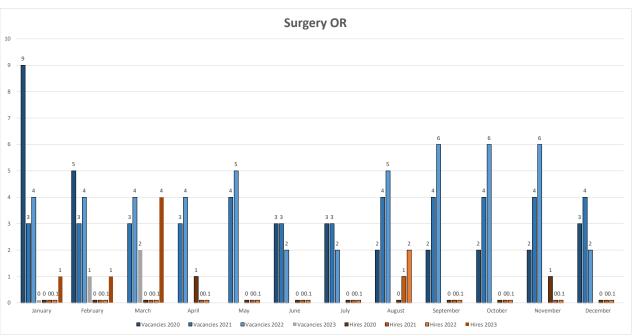

#### 4) RN hiring status update:

- Emergency Care Unit-
  - 3 Experienced vacancies (18.82% of RNs in this specialty) with selections pending
- Critical Care Unit -
  - 4 Experienced vacancies (7.56% of RNs in this specialty) with 3 selections made and target start work dates on April 17, April 29, and May 13, 2023
- Med-Surgical Unit-
  - 27 Experienced vacancies (6.52% of RNs within this specialty) with selections pending
- OR Unit-
  - Zero (0) Experienced vacancies (4.59% of RNs within this specialty) with five (5) candidates onboarded in March