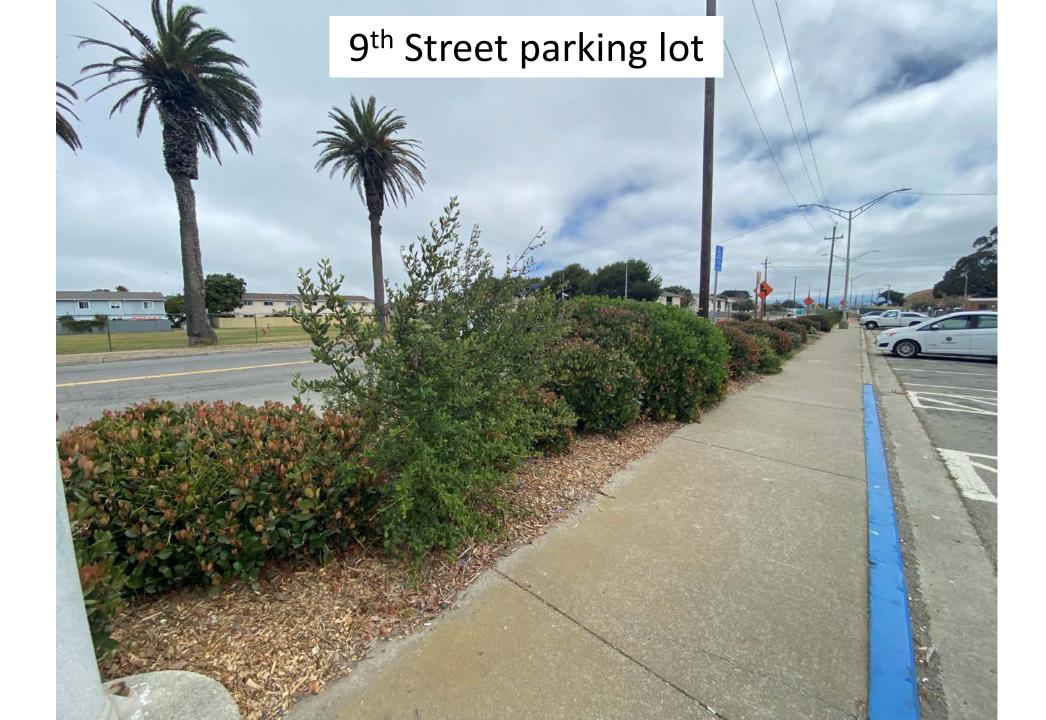

#### YBI Native Plant Demonstration Gardens

- "Bringing Yerba Buena Island to Treasure Island"
- Since 2019, 8 gardens installed adjacent to on-Island community serving facilities and Island businesses
- Installed by Rubicon
   Landscape utilizing plant stock
   from on-Island native plant
   nursery operated by Literacy
   for Environmental Justice

#### YBI Native Plant Demonstration Gardens

- Gardens contain an assortment of species intended to showcase the diversity of YBI's native flora.
- Species for individual sites are chosen based on site conditions including exposure, orientation and on-Island location.
- Rubicon Landscape maintains the sites under the Master Agreement for Landscape Services.