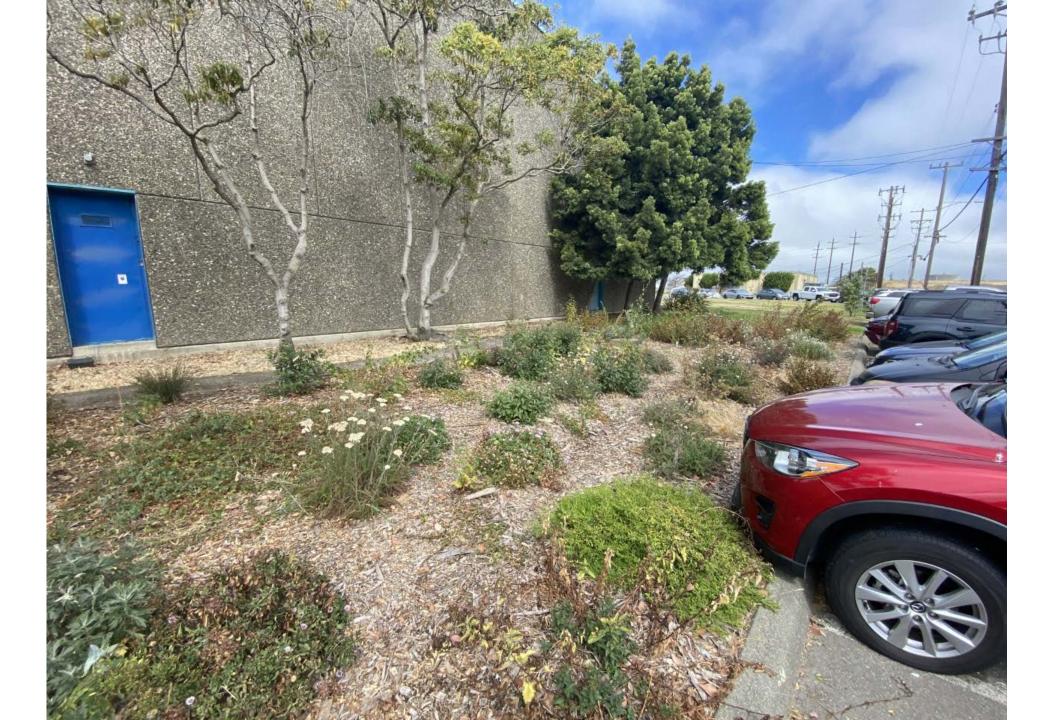

#### YBI Native Plant Demonstration Gardens

- "Bringing Yerba Buena Island to Treasure Island"
- Since 2019, 8 gardens installed adjacent to on-Island community serving facilities and Island businesses
- Installed by Rubicon
   Landscape utilizing plant stock
   from on-Island native plant
   nursery operated by Literacy
   for Environmental Justice

#### YBI Native Plant Demonstration Gardens

- Gardens contain an assortment of species intended to showcase the diversity of YBI's native flora.
- Species for individual sites are chosen based on site conditions including exposure, orientation and on-Island location.
- Rubicon Landscape maintains the sites under the Master Agreement for Landscape Services.