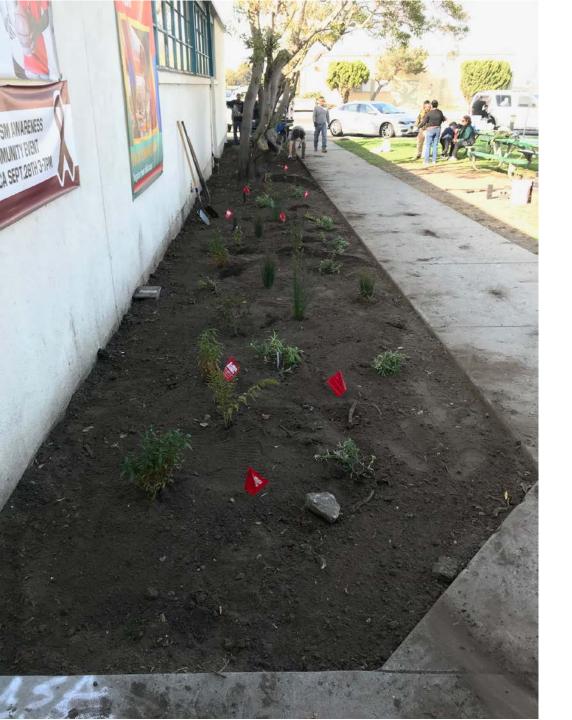

#### YBI Native Plant Demonstration Gardens

- "Bringing Yerba Buena Island to Treasure Island"
- Since 2019, 8 gardens installed adjacent to on-Island community serving facilities and Island businesses
- Installed by Rubicon
   Landscape utilizing plant stock
   from on-Island native plant
   nursery operated by Literacy
   for Environmental Justice

#### YBI Native Plant Demonstration Gardens

- Gardens contain an assortment of species intended to showcase the diversity of YBI's native flora.
- Species for individual sites are chosen based on site conditions including exposure, orientation and on-Island location.
- Rubicon Landscape maintains the sites under the Master Agreement for Landscape Services.