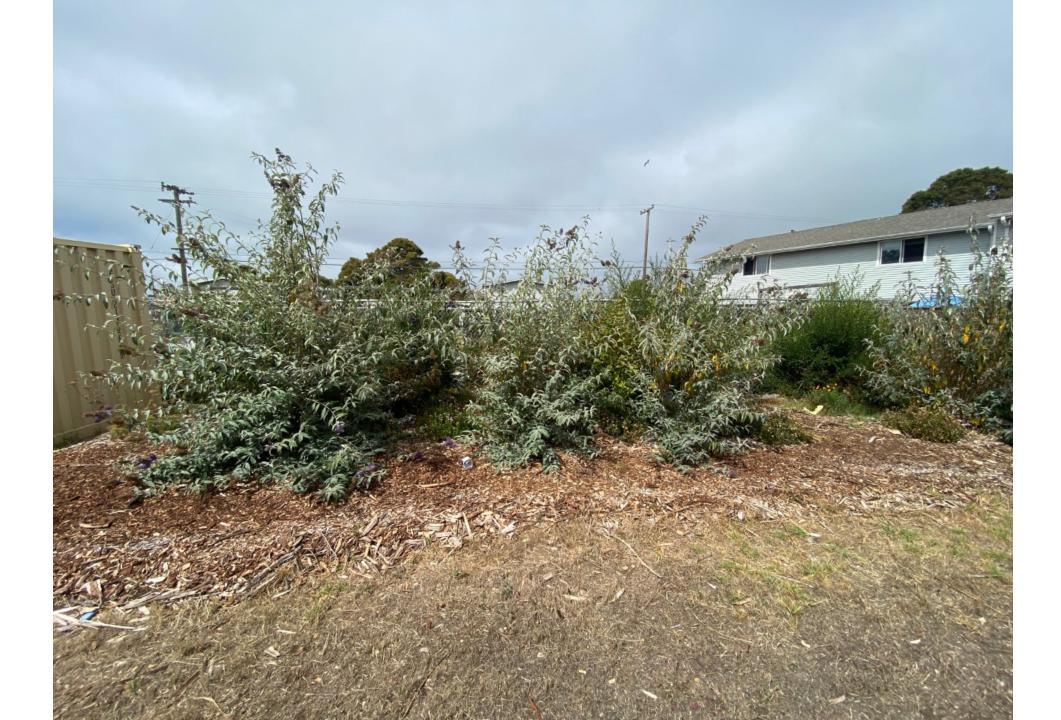

#### YBI Native Plant Demonstration Gardens

- "Bringing Yerba Buena Island to Treasure Island"
- Since 2019, 8 gardens installed adjacent to on-Island community serving facilities and Island businesses
- Installed by Rubicon
   Landscape utilizing plant stock
   from on-Island native plant
   nursery operated by Literacy
   for Environmental Justice

#### YBI Native Plant Demonstration Gardens

- Gardens contain an assortment of species intended to showcase the diversity of YBI's native flora.
- Species for individual sites are chosen based on site conditions including exposure, orientation and on-Island location.
- Rubicon Landscape maintains the sites under the Master Agreement for Landscape Services.

### Treasure Island tennis courts/DIY skate park