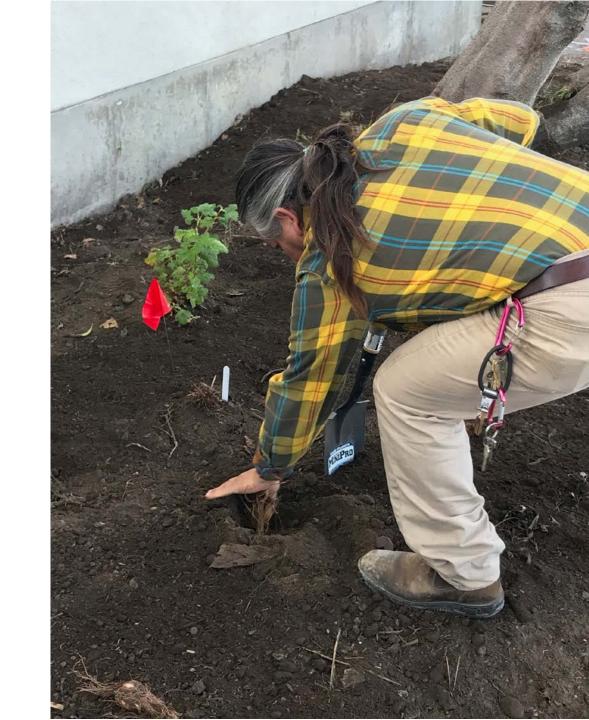

#### YBI Native Plant Demonstration Gardens

- "Bringing Yerba Buena Island to Treasure Island"
- Since 2019, 8 gardens installed adjacent to on-Island community serving facilities and Island businesses
- Installed by Rubicon
   Landscape utilizing plant stock
   from on-Island native plant
   nursery operated by Literacy
   for Environmental Justice

#### YBI Native Plant Demonstration Gardens

- Gardens contain an assortment of species intended to showcase the diversity of YBI's native flora.
- Species for individual sites are chosen based on site conditions including exposure, orientation and on-Island location.
- Rubicon Landscape maintains the sites under the Master Agreement for Landscape Services.