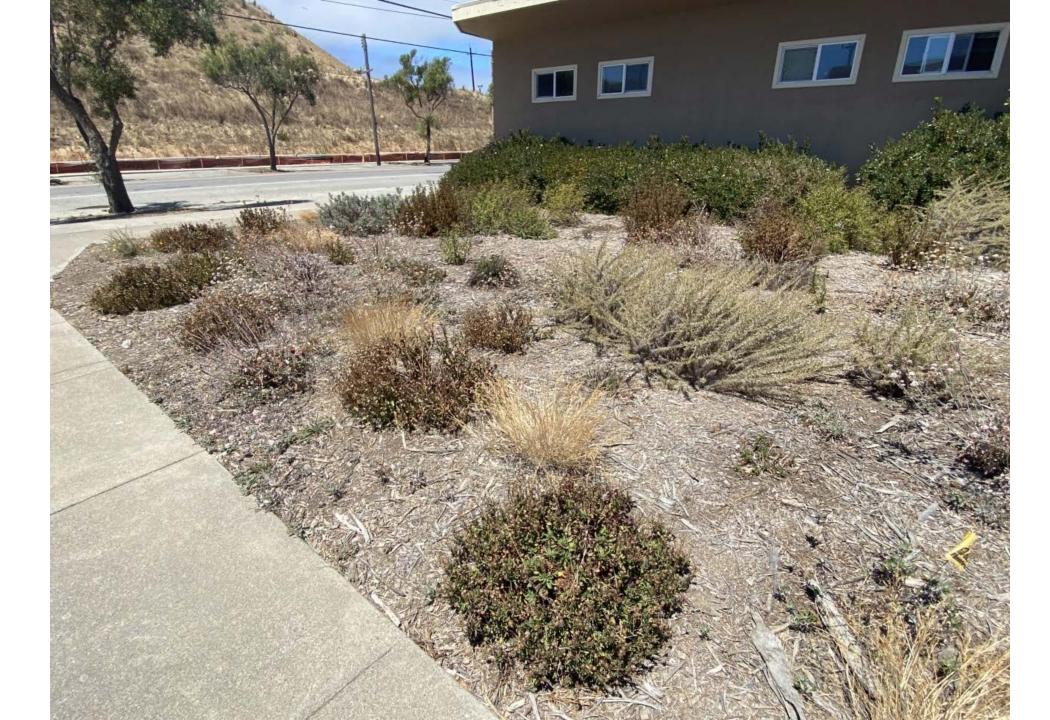

#### YBI Native Plant Demonstration Gardens

- "Bringing Yerba Buena Island to Treasure Island"
- Since 2019, 8 gardens installed adjacent to on-Island community serving facilities and Island businesses
- Installed by Rubicon
   Landscape utilizing plant stock
   from on-Island native plant
   nursery operated by Literacy
   for Environmental Justice

#### YBI Native Plant Demonstration Gardens

- Gardens contain an assortment of species intended to showcase the diversity of YBI's native flora.
- Species for individual sites are chosen based on site conditions including exposure, orientation and on-Island location.
- Rubicon Landscape maintains the sites under the Master Agreement for Landscape Services.