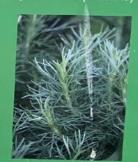

Purple Needle Grass (Nassella pulchra)

California Sagebrush (Artemsia californica)

**Community Supporters:** 