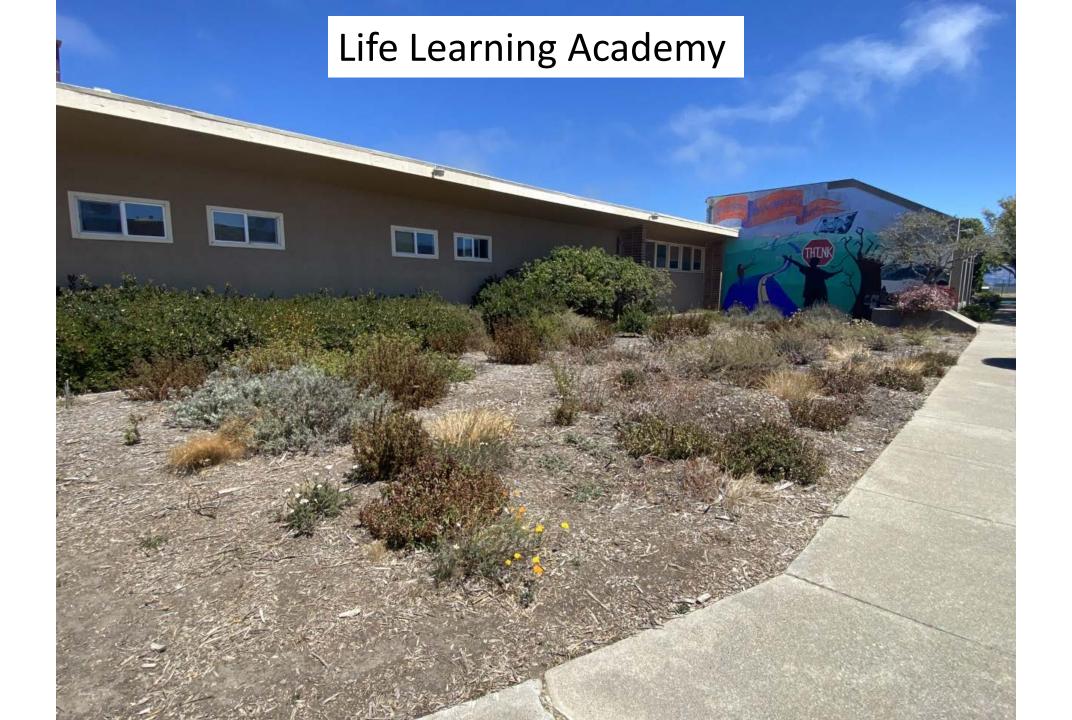

#### YBI Native Plant Demonstration Gardens

- "Bringing Yerba Buena Island to Treasure Island"
- Since 2019, 8 gardens installed adjacent to on-Island community serving facilities and Island businesses
- Installed by Rubicon
   Landscape utilizing plant stock
   from on-Island native plant
   nursery operated by Literacy
   for Environmental Justice

#### YBI Native Plant Demonstration Gardens

- Gardens contain an assortment of species intended to showcase the diversity of YBI's native flora.
- Species for individual sites are chosen based on site conditions including exposure, orientation and on-Island location.
- Rubicon Landscape maintains the sites under the Master Agreement for Landscape Services.