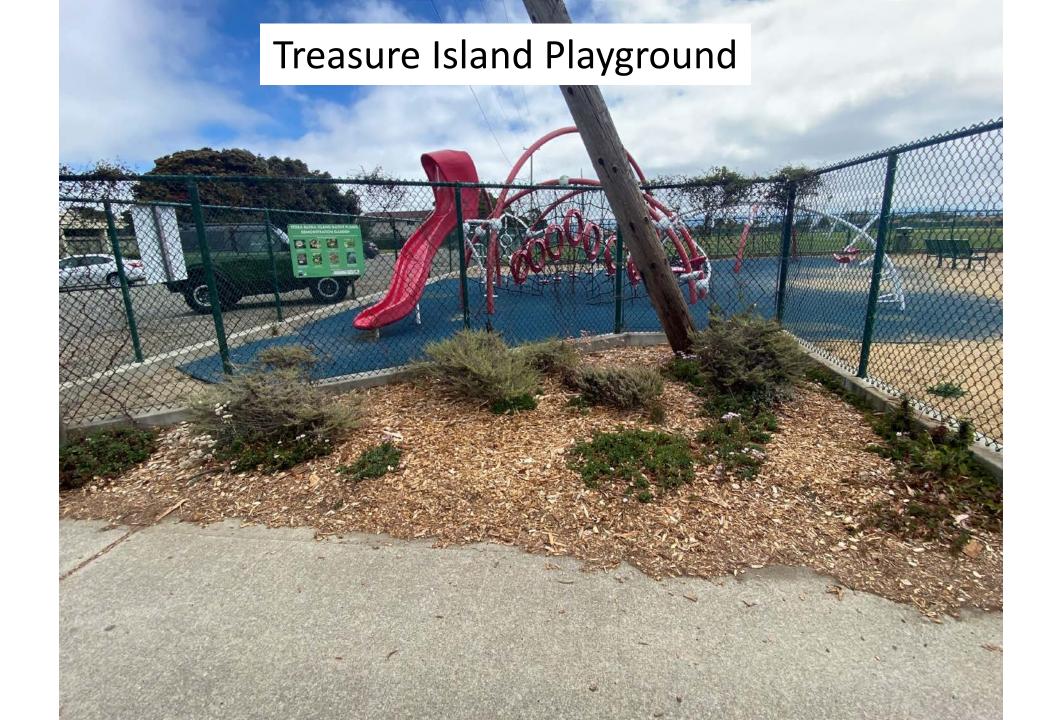

Board of Directors Sustainability Committee
July 21, 2022

#### YBI Native Plant Demonstration Gardens

- "Bringing Yerba Buena Island to Treasure Island"
- Since 2019, 8 gardens installed adjacent to on-Island community serving facilities and Island businesses
- Installed by Rubicon
   Landscape utilizing plant stock
   from on-Island native plant
   nursery operated by Literacy
   for Environmental Justice





#### YBI Native Plant Demonstration Gardens

- Gardens contain an assortment of species intended to showcase the diversity of YBI's native flora.
- Species for individual sites are chosen based on site conditions including exposure, orientation and on-Island location.
- Rubicon Landscape maintains the sites under the Master Agreement for Landscape Services.

























## YERBA BUENA ISLAND NATIVE PLANTS DEMONSTRATION GARDEN

THE PLANTS IN THIS GARDEN ARE NATIVE TO YERBA BUENA ISLAND. TO LEARN MORE ABOUT YERBA BUENA ISLAND'S NATURAL ENVIRONMENT VISIT:

WWW.SFTREASUREISLAND.ORG/YBI



Seaside Daisy (Erigeron glaucus)



Sticky Monkeyflower (Mimulus aurantiacus)



**Lizardtail** Eriophyllum staechadifolium)



Coyote Brush (Baccharis pilularis)



California Blackberry (Rubus ursinus)



Fiesta Flower (Pholistoma auritum)



Purple Needle Grass (Nassella pulchra)



California Sagebrush (Artemsia californica)





**Community Supporters:** 















### Treasure Island tennis courts/DIY skate park