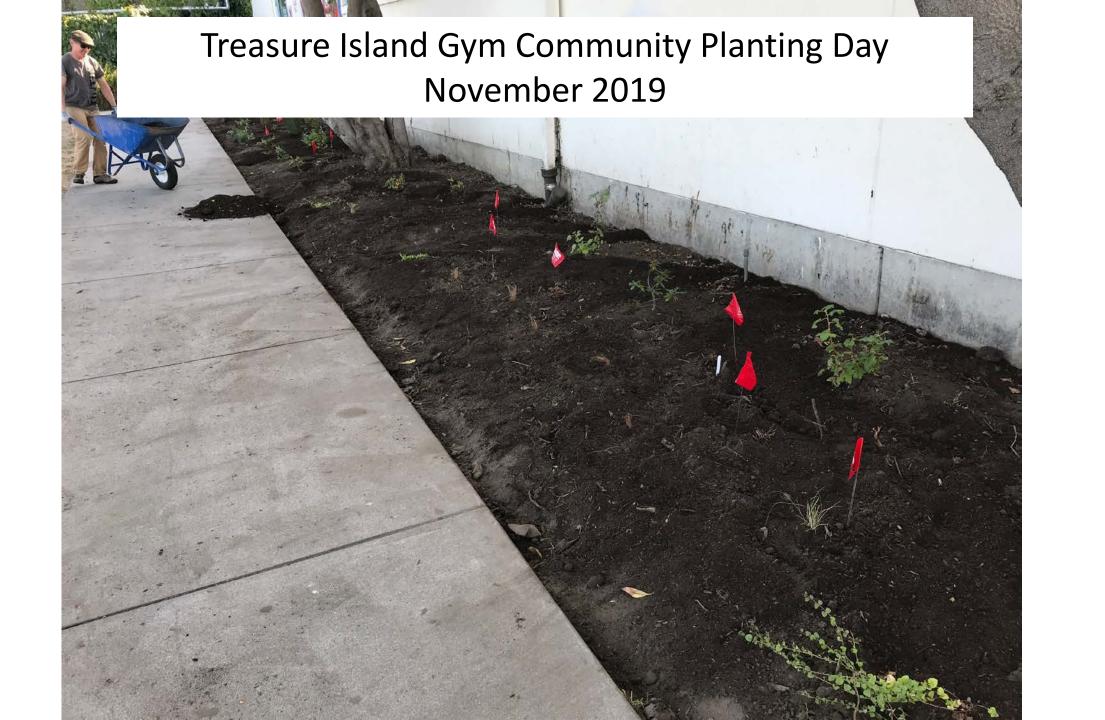

#### YBI Native Plant Demonstration Gardens

- "Bringing Yerba Buena Island to Treasure Island"
- Since 2019, 8 gardens installed adjacent to on-Island community serving facilities and Island businesses
- Installed by Rubicon
   Landscape utilizing plant stock
   from on-Island native plant
   nursery operated by Literacy
   for Environmental Justice

#### YBI Native Plant Demonstration Gardens

- Gardens contain an assortment of species intended to showcase the diversity of YBI's native flora.
- Species for individual sites are chosen based on site conditions including exposure, orientation and on-Island location.
- Rubicon Landscape maintains the sites under the Master Agreement for Landscape Services.