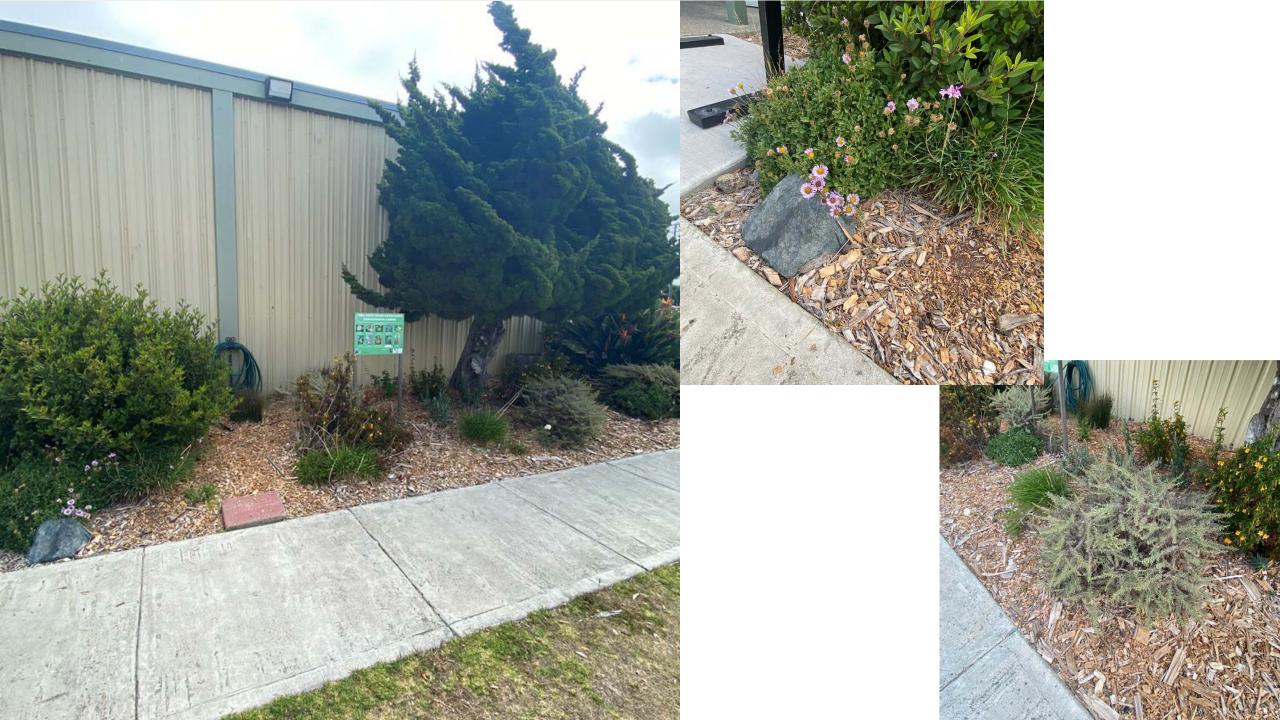

#### YBI Native Plant Demonstration Gardens

- "Bringing Yerba Buena Island to Treasure Island"
- Since 2019, 8 gardens installed adjacent to on-Island community serving facilities and Island businesses
- Installed by Rubicon
   Landscape utilizing plant stock
   from on-Island native plant
   nursery operated by Literacy
   for Environmental Justice

#### YBI Native Plant Demonstration Gardens

- Gardens contain an assortment of species intended to showcase the diversity of YBI's native flora.
- Species for individual sites are chosen based on site conditions including exposure, orientation and on-Island location.
- Rubicon Landscape maintains the sites under the Master Agreement for Landscape Services.