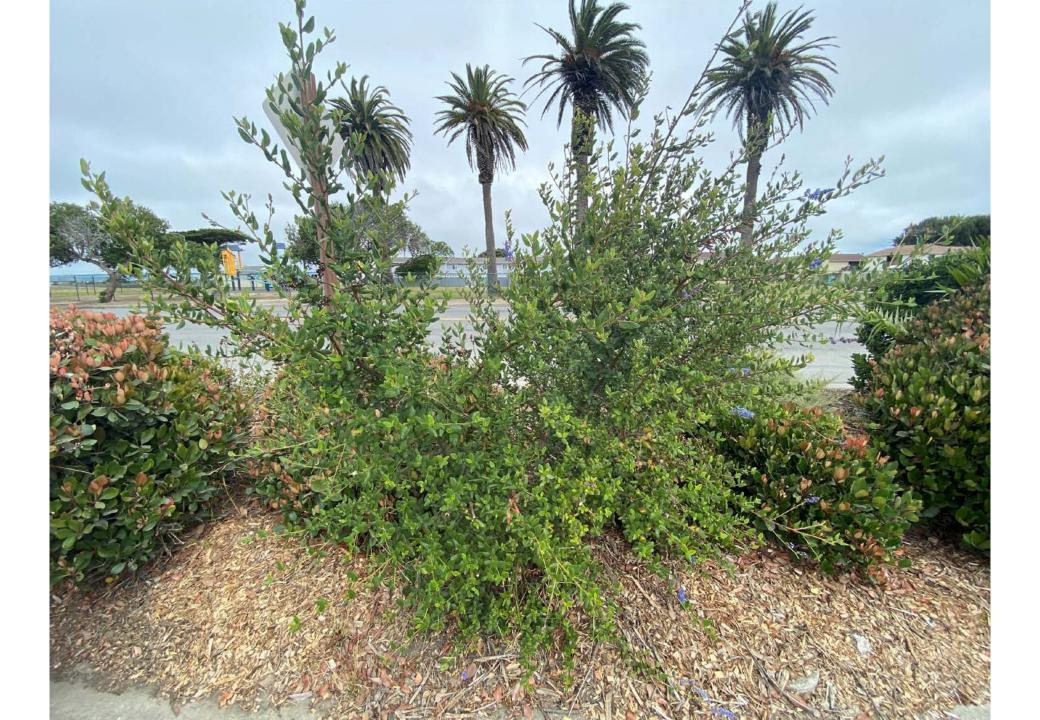

#### YBI Native Plant Demonstration Gardens

- "Bringing Yerba Buena Island to Treasure Island"
- Since 2019, 8 gardens installed adjacent to on-Island community serving facilities and Island businesses
- Installed by Rubicon
   Landscape utilizing plant stock
   from on-Island native plant
   nursery operated by Literacy
   for Environmental Justice

#### YBI Native Plant Demonstration Gardens

- Gardens contain an assortment of species intended to showcase the diversity of YBI's native flora.
- Species for individual sites are chosen based on site conditions including exposure, orientation and on-Island location.
- Rubicon Landscape maintains the sites under the Master Agreement for Landscape Services.