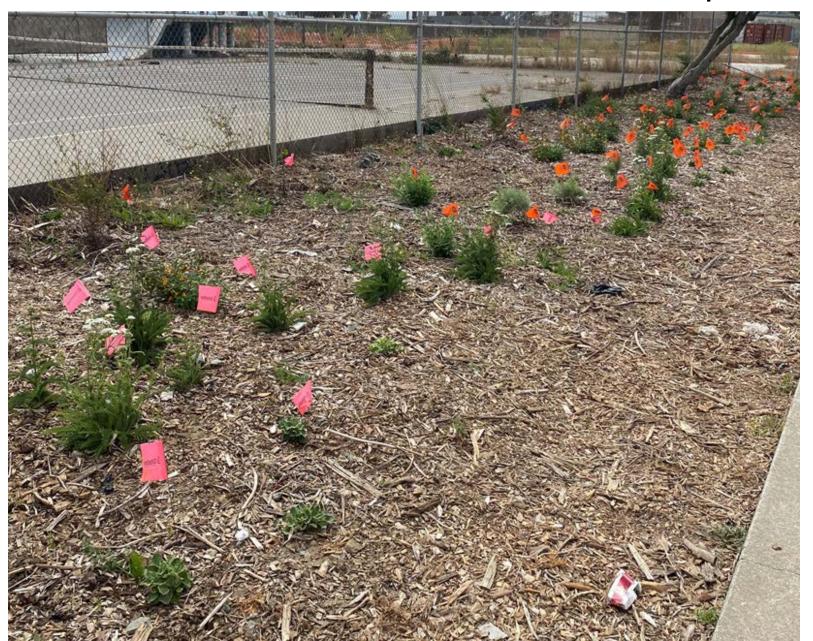

#### YBI Native Plant Demonstration Gardens

- "Bringing Yerba Buena Island to Treasure Island"
- Since 2019, 8 gardens installed adjacent to on-Island community serving facilities and Island businesses
- Installed by Rubicon
   Landscape utilizing plant stock
   from on-Island native plant
   nursery operated by Literacy
   for Environmental Justice

#### YBI Native Plant Demonstration Gardens

- Gardens contain an assortment of species intended to showcase the diversity of YBI's native flora.
- Species for individual sites are chosen based on site conditions including exposure, orientation and on-Island location.
- Rubicon Landscape maintains the sites under the Master Agreement for Landscape Services.