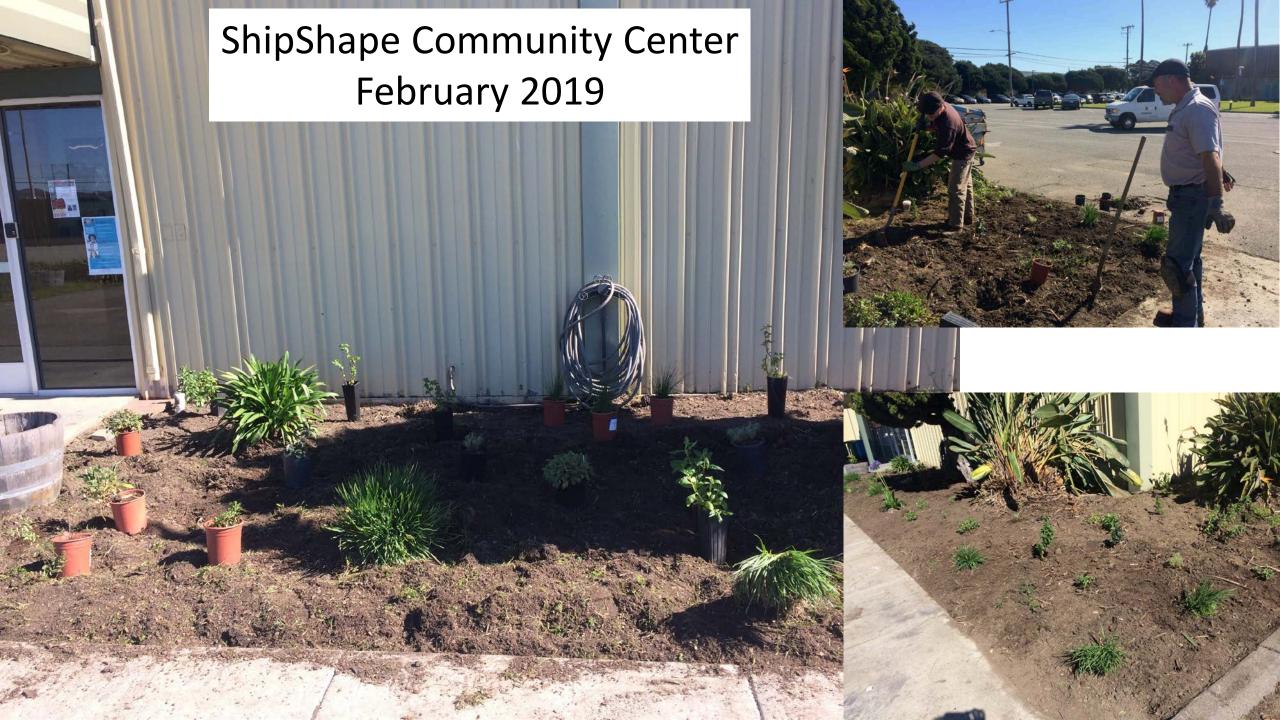

#### YBI Native Plant Demonstration Gardens

- "Bringing Yerba Buena Island to Treasure Island"
- Since 2019, 8 gardens installed adjacent to on-Island community serving facilities and Island businesses
- Installed by Rubicon
   Landscape utilizing plant stock
   from on-Island native plant
   nursery operated by Literacy
   for Environmental Justice

#### YBI Native Plant Demonstration Gardens

- Gardens contain an assortment of species intended to showcase the diversity of YBI's native flora.
- Species for individual sites are chosen based on site conditions including exposure, orientation and on-Island location.
- Rubicon Landscape maintains the sites under the Master Agreement for Landscape Services.