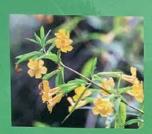

Seaside Daisy (Erigeron glaucus)

Sticky Monkeyflower (Mimulus aurantiacus)

**Lizardtail** Eriophyllum staechadifolium)

Coyote Brush (Baccharis pilularis)

California Blackberry (Rubus ursinus)

Fiesta Flower (Pholistoma auritum)