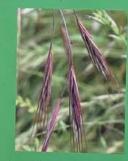

Purple Needle Grass (Nassella pulchra)

California Sagebrush (Artemsia californica)

**Community Supporters:** 