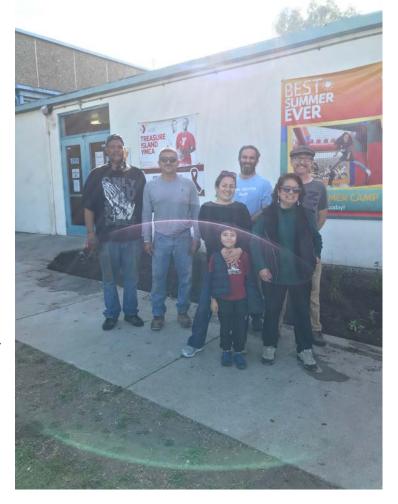

#### YBI Native Plant Demonstration Gardens

- "Bringing Yerba Buena Island to Treasure Island"
- Since 2019, 8 gardens installed adjacent to on-Island community serving facilities and Island businesses
- Installed by Rubicon
   Landscape utilizing plant stock
   from on-Island native plant
   nursery operated by Literacy
   for Environmental Justice

#### YBI Native Plant Demonstration Gardens

- Gardens contain an assortment of species intended to showcase the diversity of YBI's native flora.
- Species for individual sites are chosen based on site conditions including exposure, orientation and on-Island location.
- Rubicon Landscape maintains the sites under the Master Agreement for Landscape Services.