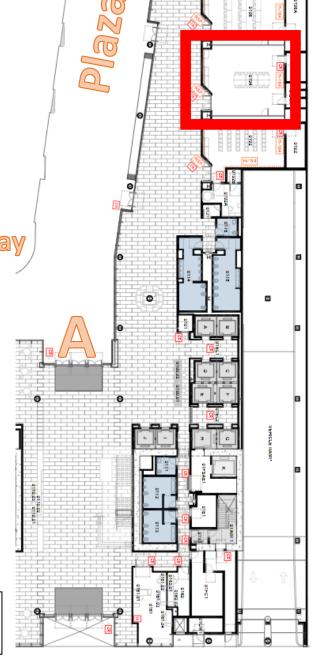

**Total Cases: 4** 

London N. Breed, Mayor Patrick O'Riordan C.B.O., Director

Our new offices are located at 49
South Van Ness in San Francisco.
The entrance, labeled 'A' on the map, is accessible from either the walkway leading from Mission
Street, or the plaza area leading to South Van Ness.

The large red square on the map is the location of the hearing room. Please check the signage when you arrive to 1) Be sure your case is being heard today, and 2) ensure that the meeting location wasn't changed at the last minute. If it <u>HAS</u> been changed, there should be signage erected to direct you to the new location.